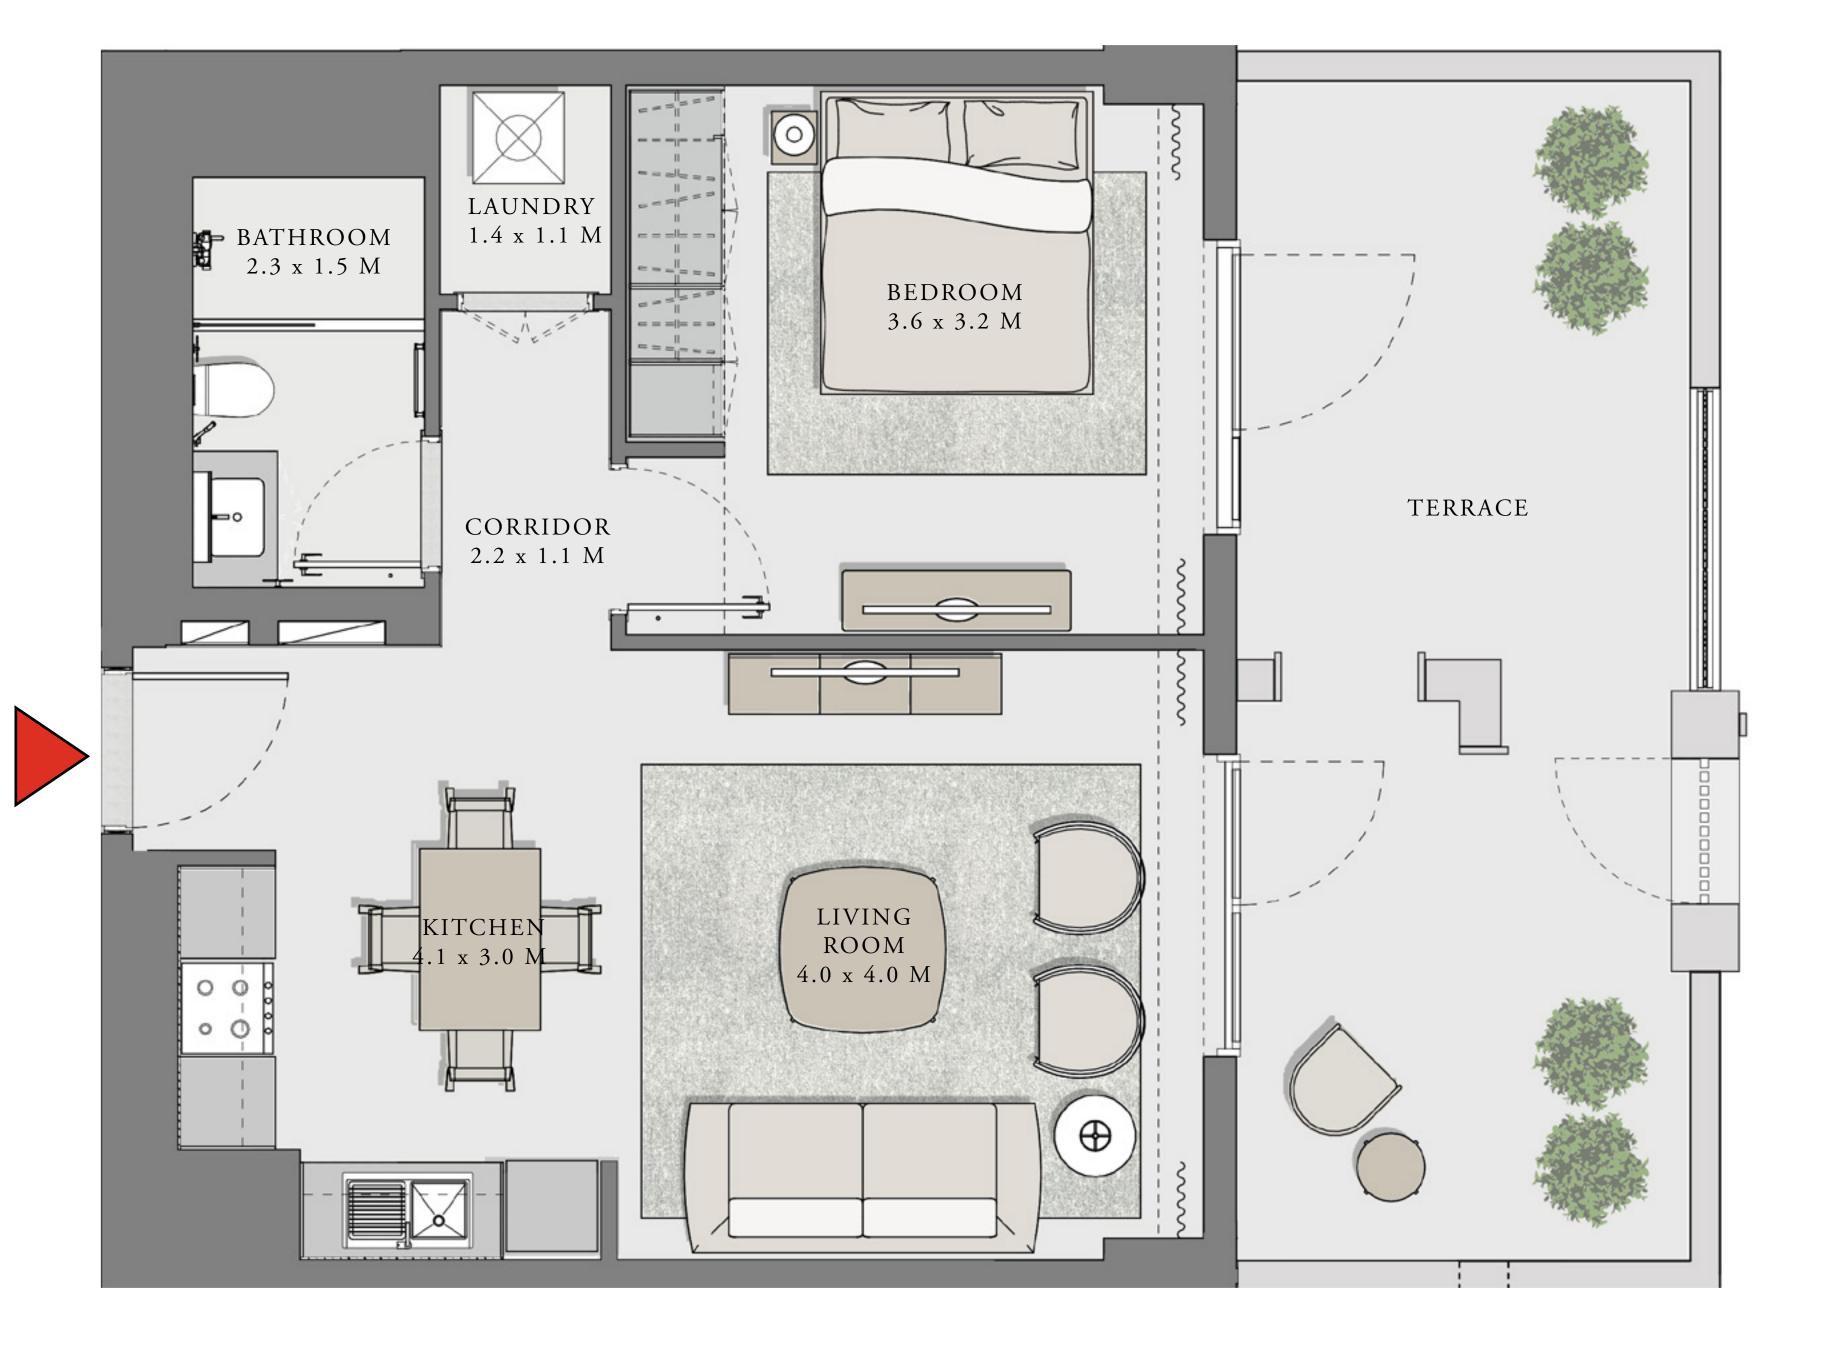

## 1 BEDROOM

UNIT 02 LEVEL 02-06

| APARTMENT AREA | 620.11 SQ.FT. |
|----------------|---------------|
| BALCONY AREA   | 139.61 SQ.FT. |
| TOTAL AREA     | 759.72 SQ.FT. |

7. The developer reserves the right to make revisions / alterations, at it's absolute discretion, without any liability whatsoever.

57.61 SQ.M.

12.97 SQ.M.

70.58 SQ.M.

\_\_\_\_\_