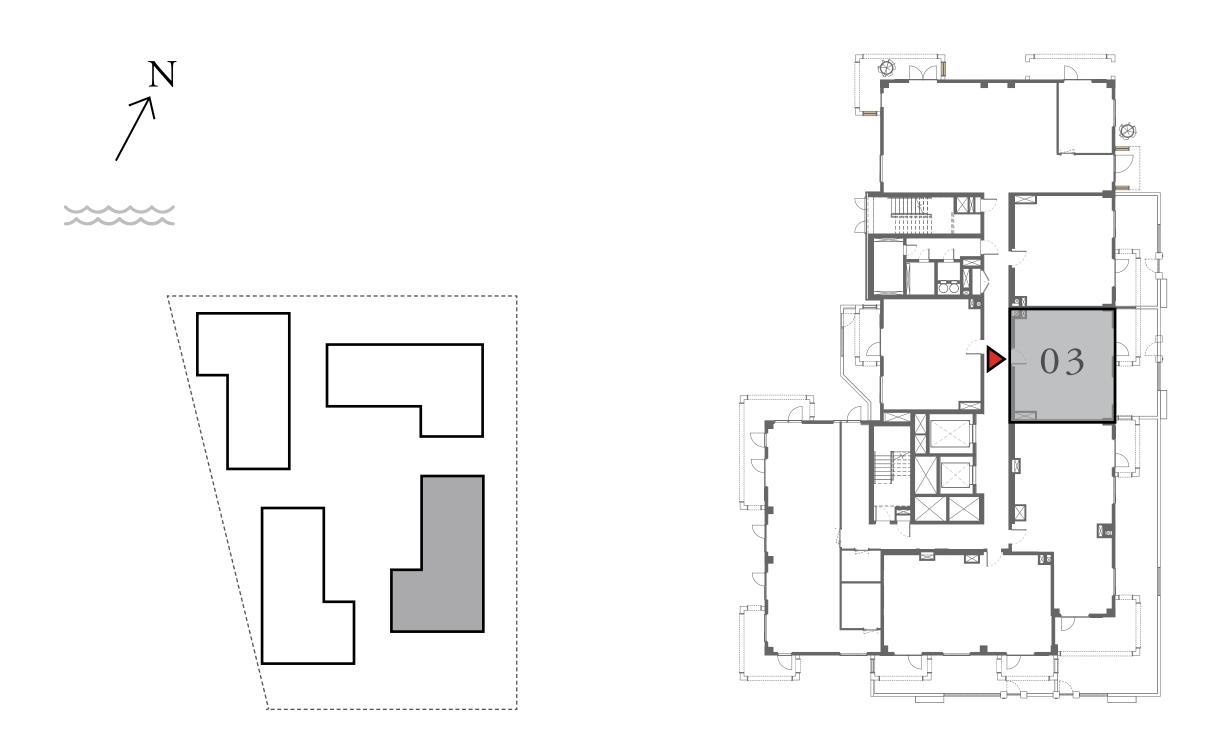

## 1 BEDROOM

UNIT 03 LEVEL 02-06

| APARTMENT AREA | 626.67 SQ.FT. |
|----------------|---------------|
| BALCONY AREA   | 102.36 SQ.FT. |
| TOTAL AREA     | 729.03 SQ.FT. |

7. The developer reserves the right to make revisions / alterations, at it's absolute discretion, without any liability whatsoever.

58.22 SQ.M.

9.51 SQ.M.

67.73 SQ.M.