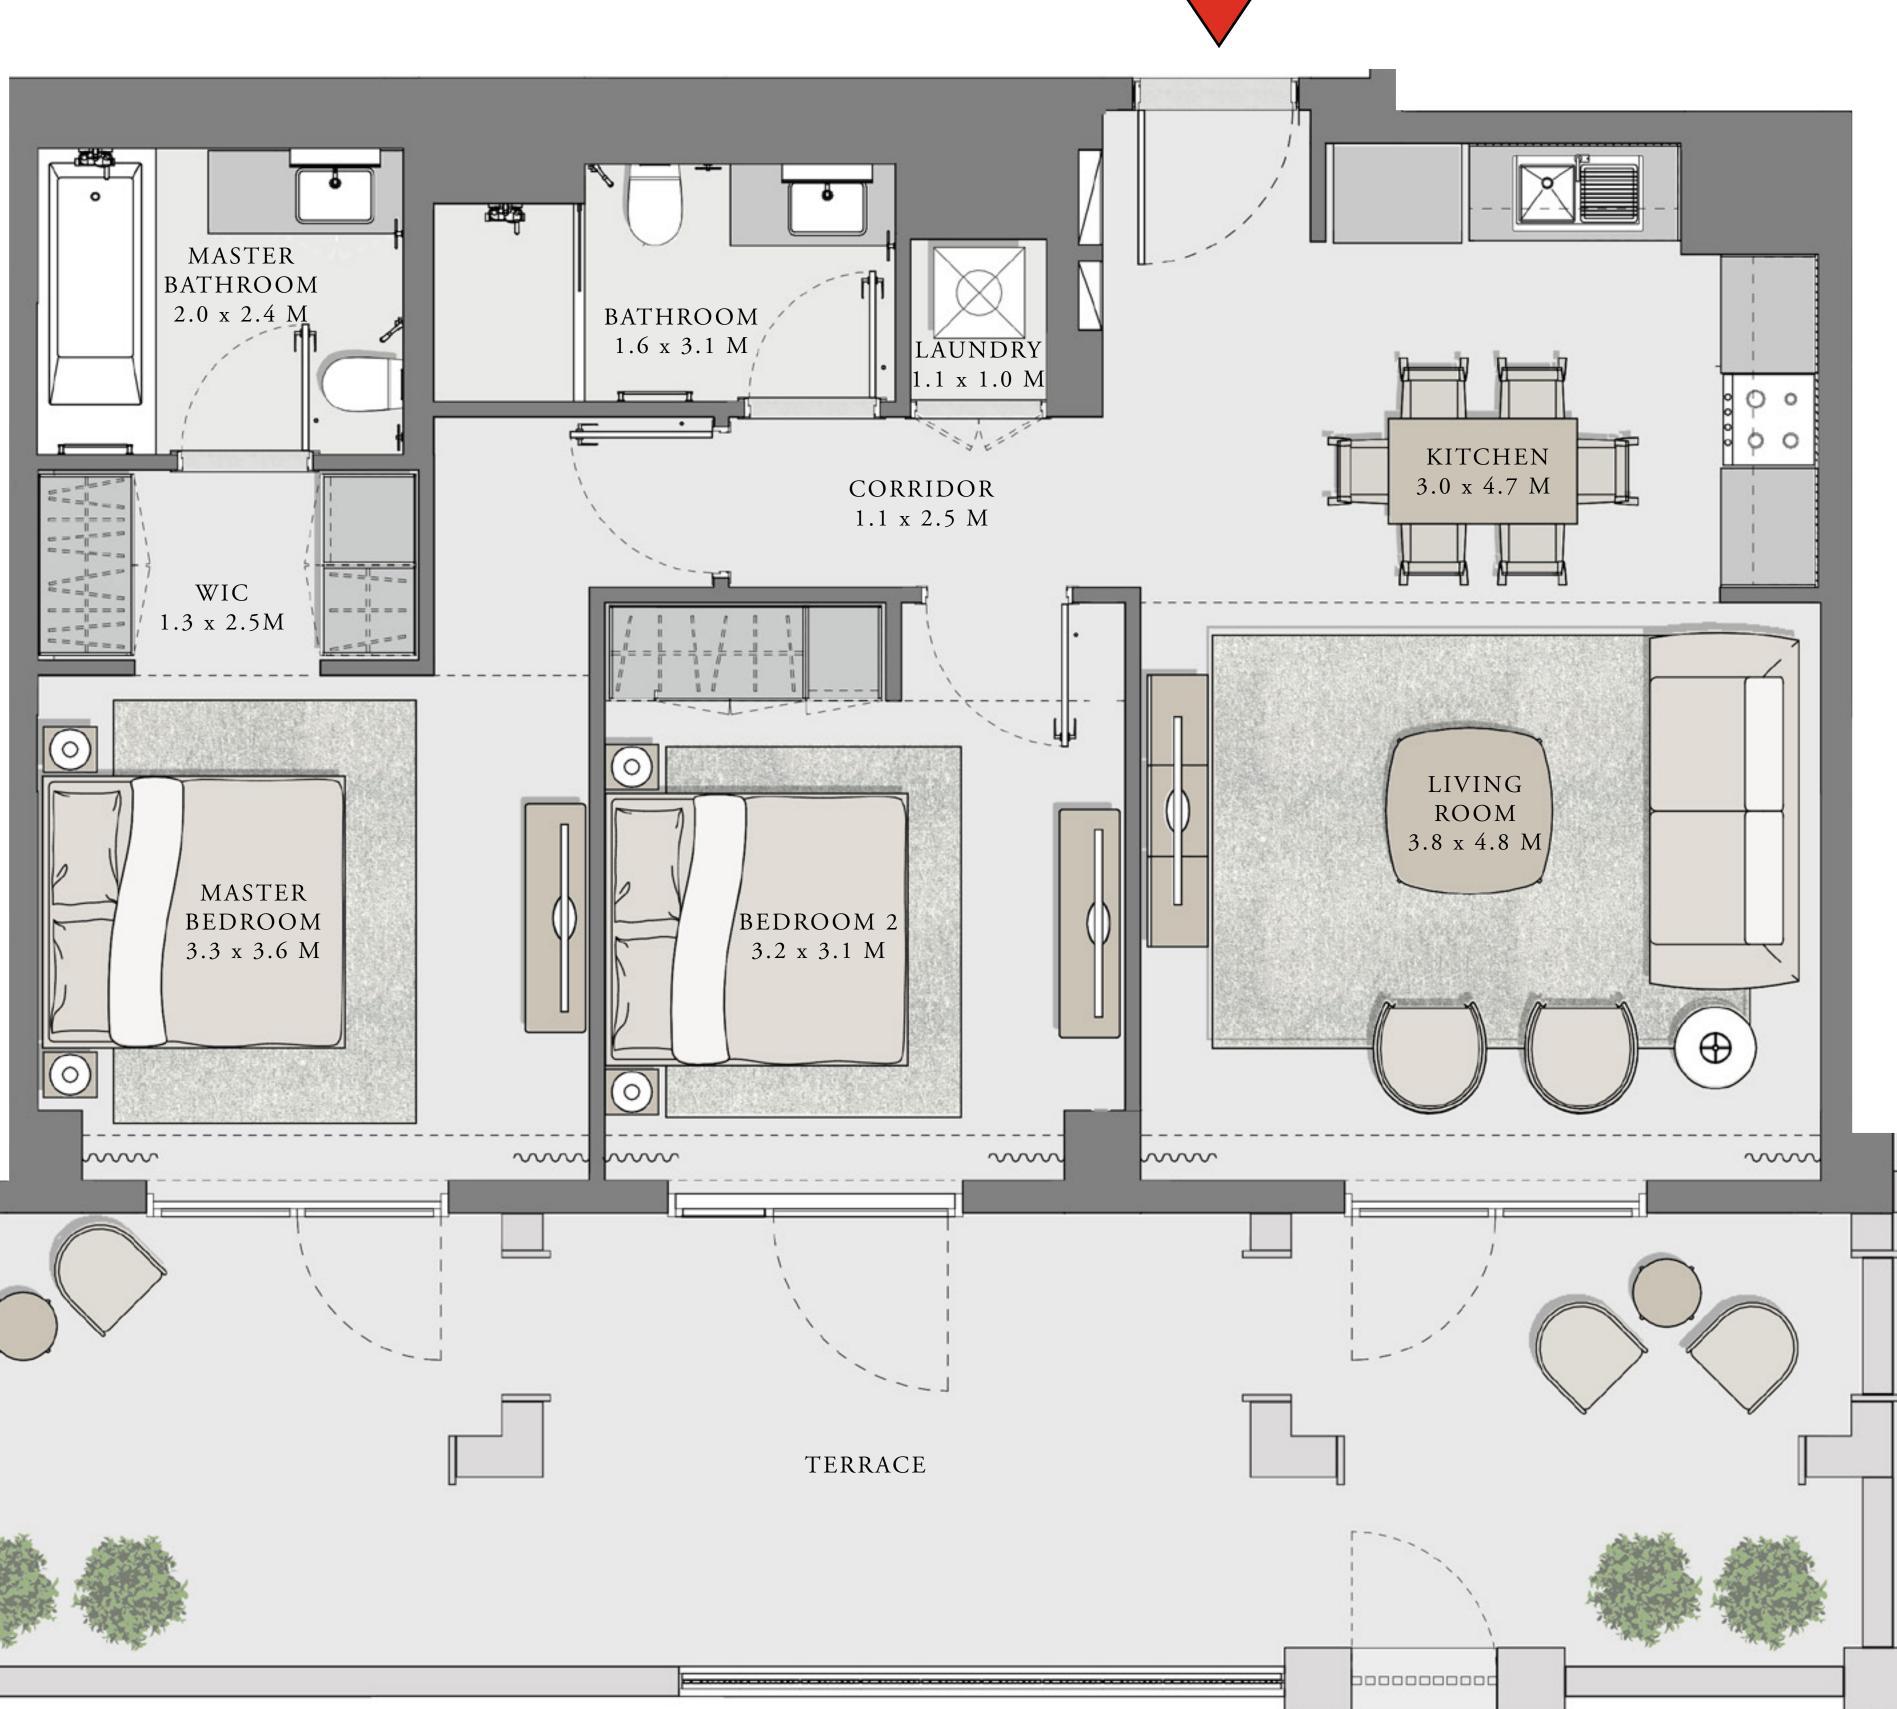

## 2 BEDROOM

UNIT 104 LEVEL 01

| APARTMENT AREA | 909.44 SQ.FT. |
|----------------|---------------|
| BALCONY AREA   | 939.04 SQ.FT. |
|                |               |

TOTAL AREA

1848.48 SQ.FT.

7. The developer reserves the right to make revisions / alterations, at it's absolute discretion, without any liability whatsoever.