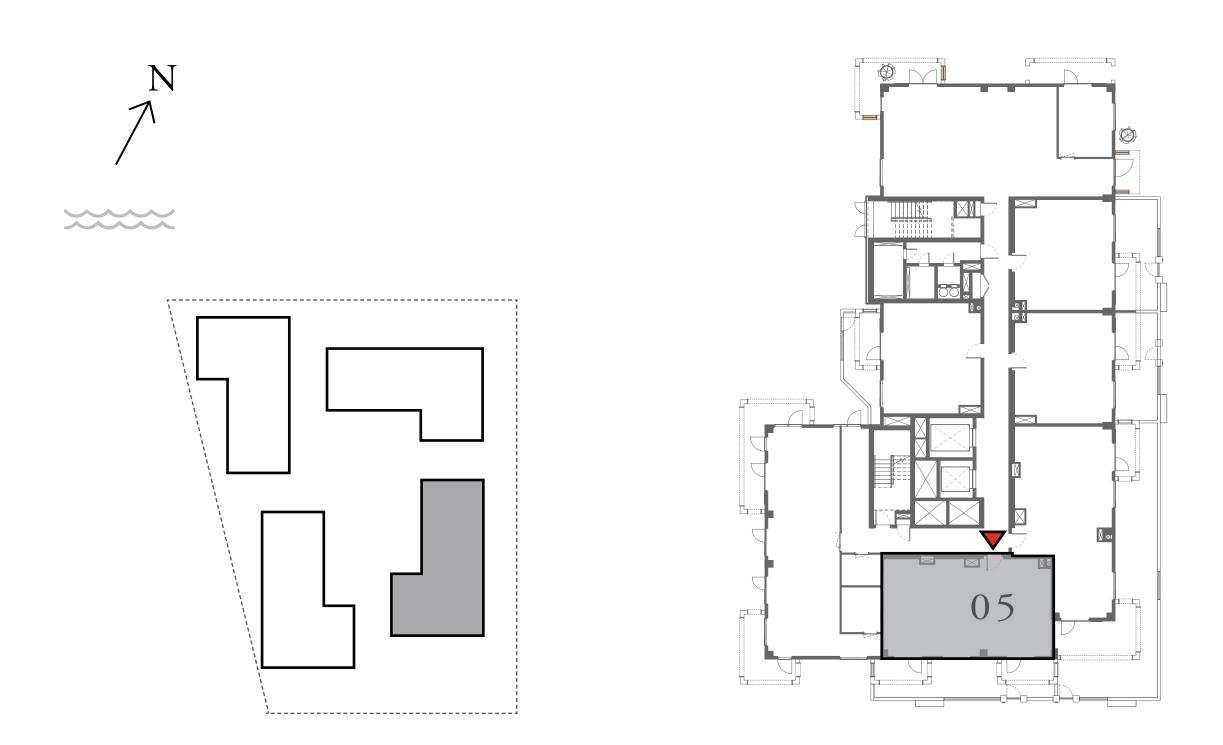

54 SQ.FT. |



7. The developer reserves the right to make revisions / alterations, at it's absolute discretion, without any liability whatsoever.

56.22 SQ.M.

24.47 SQ.M.

80.69 SQ.M.







### LOTUS

BUILDING 1

## 2 BEDROOM

UNIT 104 LEVEL 01

| APARTMENT AREA | 909.44 SQ.FT. |
|----------------|---------------|
| BALCONY AREA   | 939.04 SQ.FT. |
|                |               |

TOTAL AREA

1848.48 SQ.FT.



7. The developer reserves the right to make revisions / alterations, at it's absolute discretion, without any liability whatsoever.

84.49 SQ.M.

87.24 SQ.M.

171.73 SQ.M.







### LOTUS

BUILDING 1

## 2 BEDROOM

UNIT 105 LEVEL 01

| APARTMENT AREA | 912.78 SQ.FT.  |
|----------------|----------------|
| BALCONY AREA   | 439.92 SQ.FT.  |
| TOTAL AREA     | 1352.70 SQ.FT. |



7. The developer reserves the right to make revisions / alterations, at it's absolute discretion, without any liability whatsoever.

84.80 SQ.M.

40.87 SQ.M.

125.67 SQ.M.









### LOTUS

BUILDING 1

## 1 BEDROOM

UNIT 01 LEVEL 02-06

599.77 SQ.FT.

APARTMENT AREA

BALCONY AREA

TOTAL AREA

666.08 SQ.FT.

66.31 SQ.FT.



7. The developer reserves the right to make revisions / alterations, at it's absolute discretion, without any liability whatsoever.

55.72 SQ.M.

6.16 SQ.M.

61.88 SQ.M.







### LOTUS

BUILDING 1

## 1 BEDROOM

UNIT 02 LEVEL 02-06

| APARTMENT AREA | 620.11 SQ.FT. |
|----------------|---------------|
| BALCONY AREA   | 139.61 SQ.FT. |
| TOTAL AREA     | 759.72 SQ.FT. |



7. The developer reserves the right to make revisions / alterations, at it's absolute discret