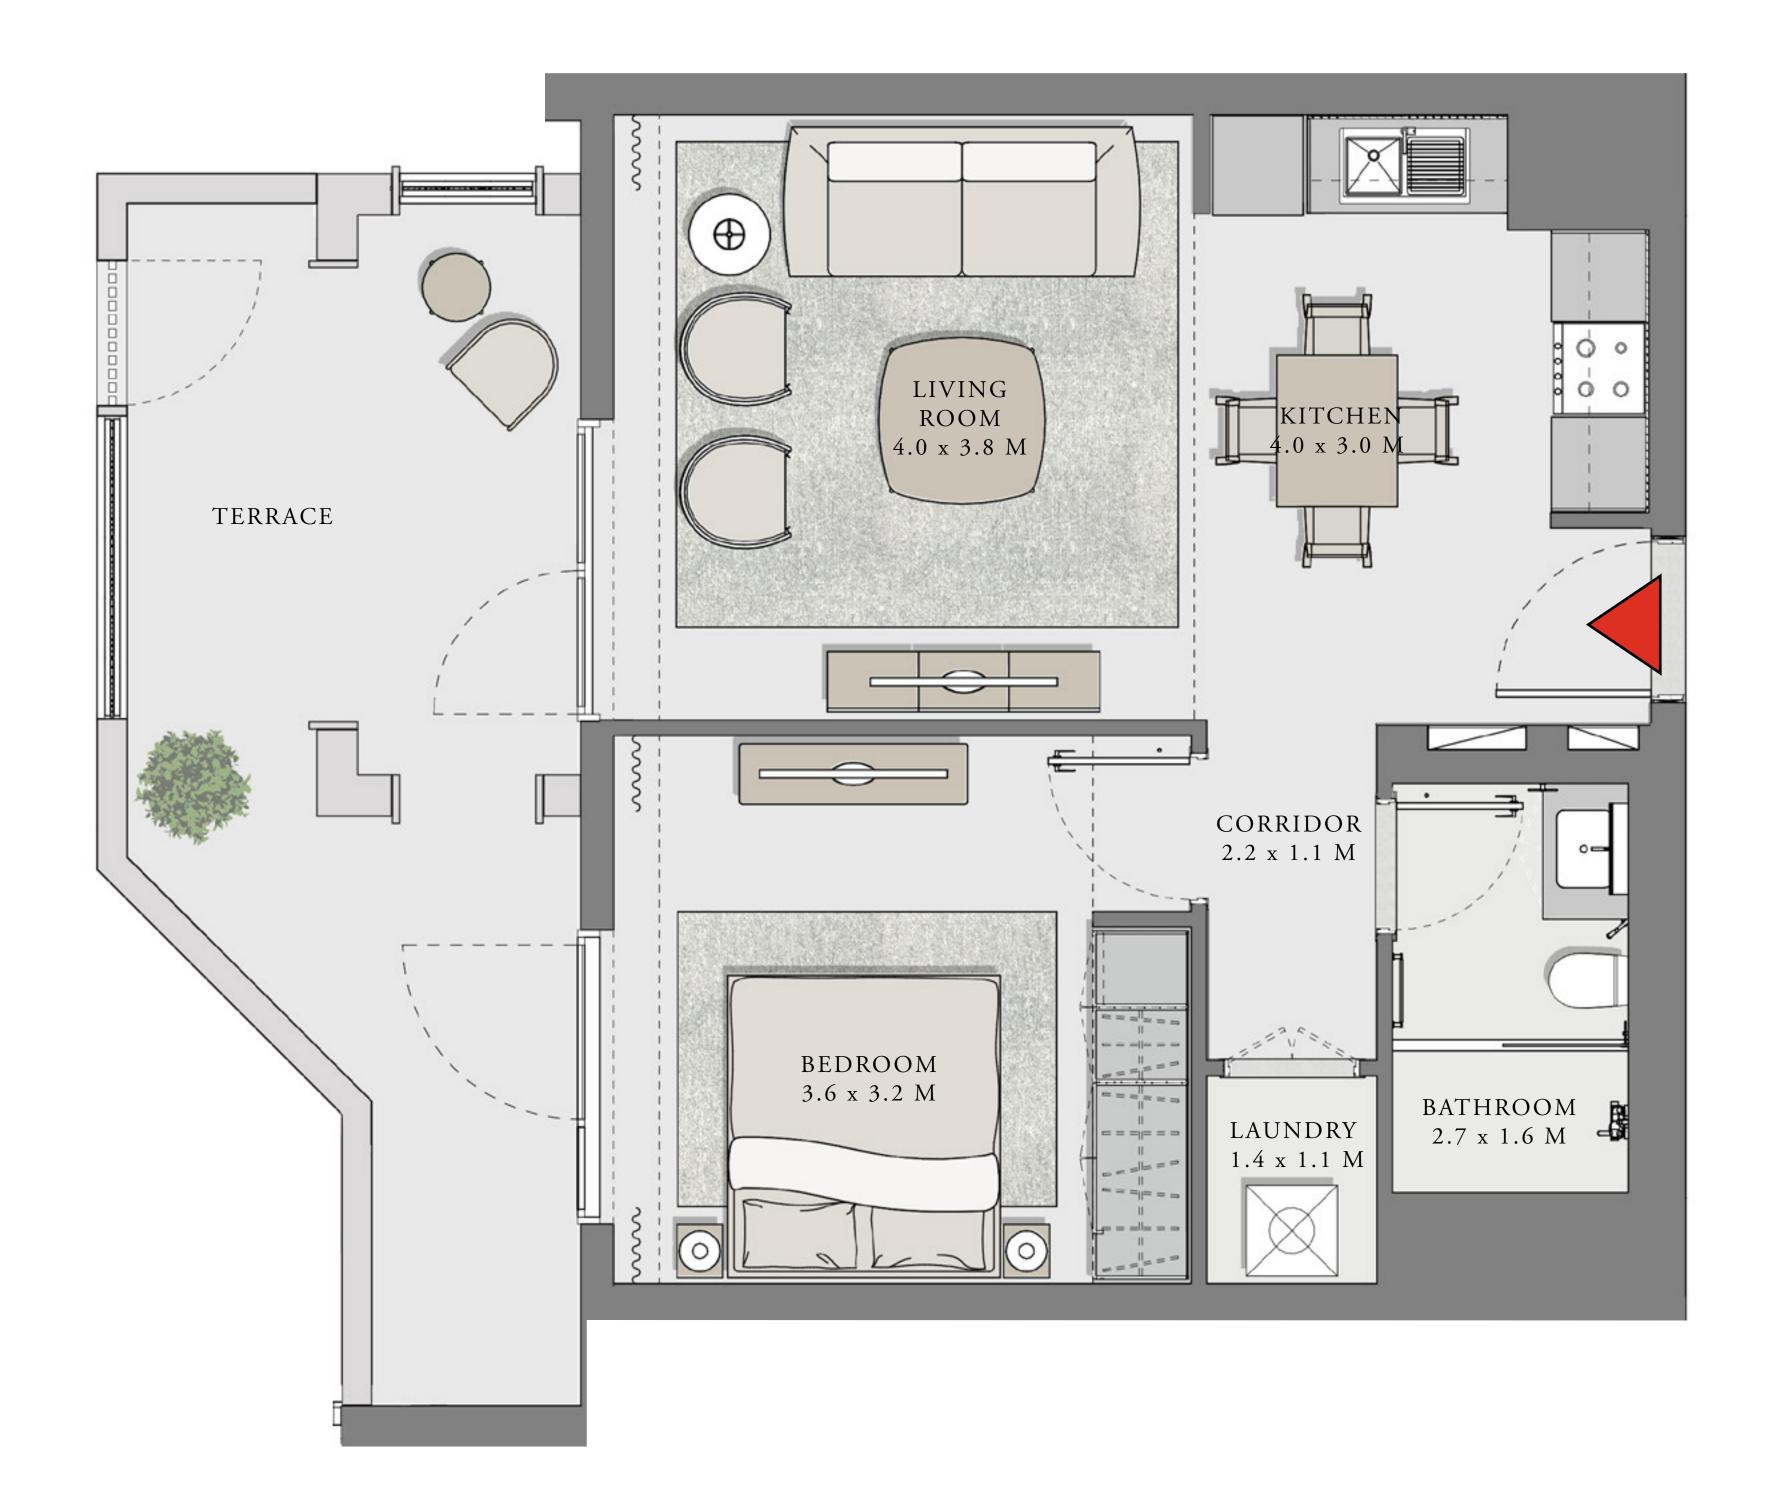

## 1 BEDROOM

UNIT 101 LEVEL 01

| APARTMENT AREA | 599.66 SQ.FT. |
|----------------|---------------|
| BALCONY AREA   | 228.63 SQ.FT. |
| TOTAL AREA     | 828.29 SQ.FT. |

7. The developer reserves the right to make revisions / alterations, at it's absolute discretion, without any liability whatsoever.