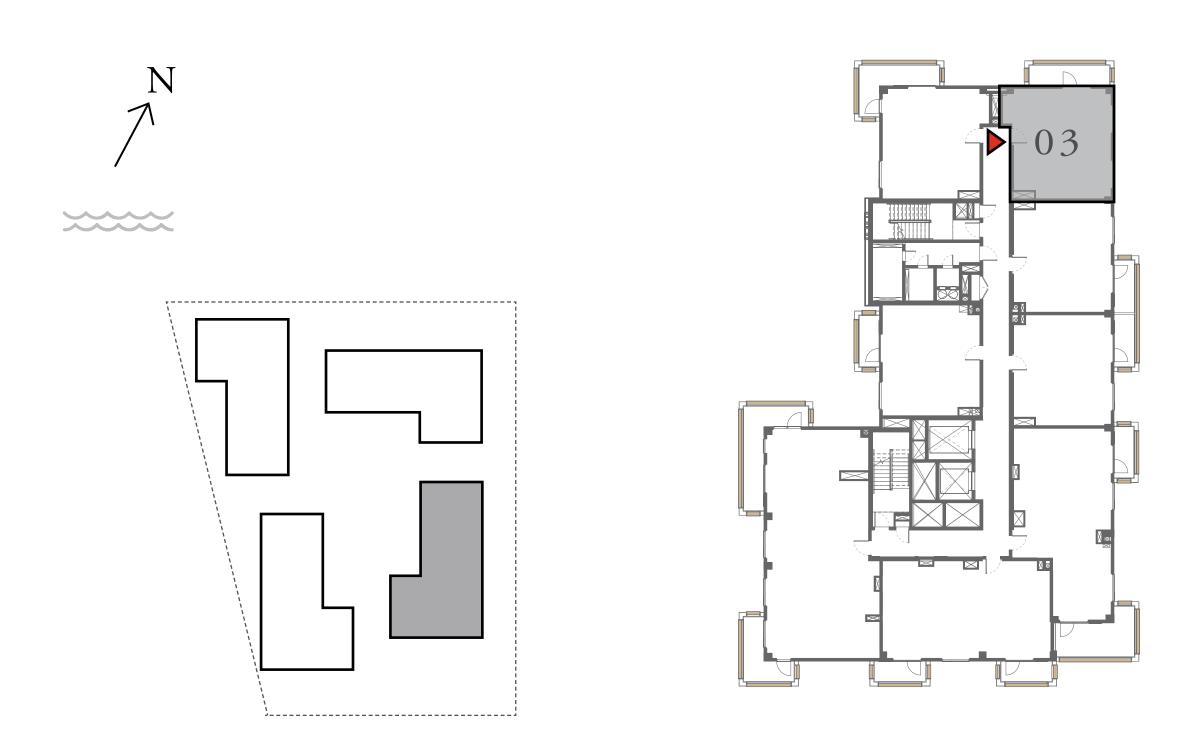

## 1 BEDROOM

UNIT 03 LEVEL 02-06

| APARTMENT AREA | 626.67 SQ.FT. |
|----------------|---------------|
| BALCONY AREA   | 102.36 SQ.FT. |
| TOTAL AREA     | 729.03 SQ.FT. |

7. The developer reserves the right to make revisions / alterations, at it's absolute discretion, without any liability whatsoever.

58.22 SQ.M.

9.51 SQ.M.

67.73 SQ.M.