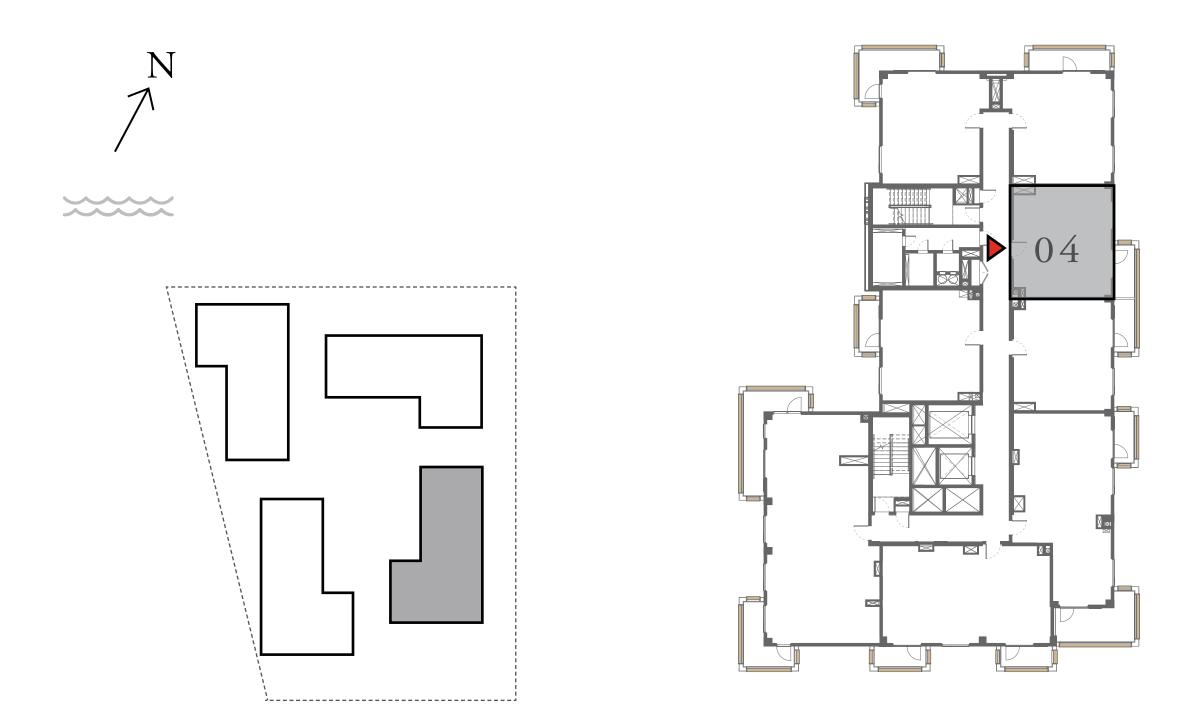

## 1 BEDROOM

UNIT 04 LEVEL 02-06

600.20 SQ.FT.

APARTMENT AREA

BALCONY AREA

TOTAL AREA

666.40 SQ.FT.

66.20 SQ.FT.