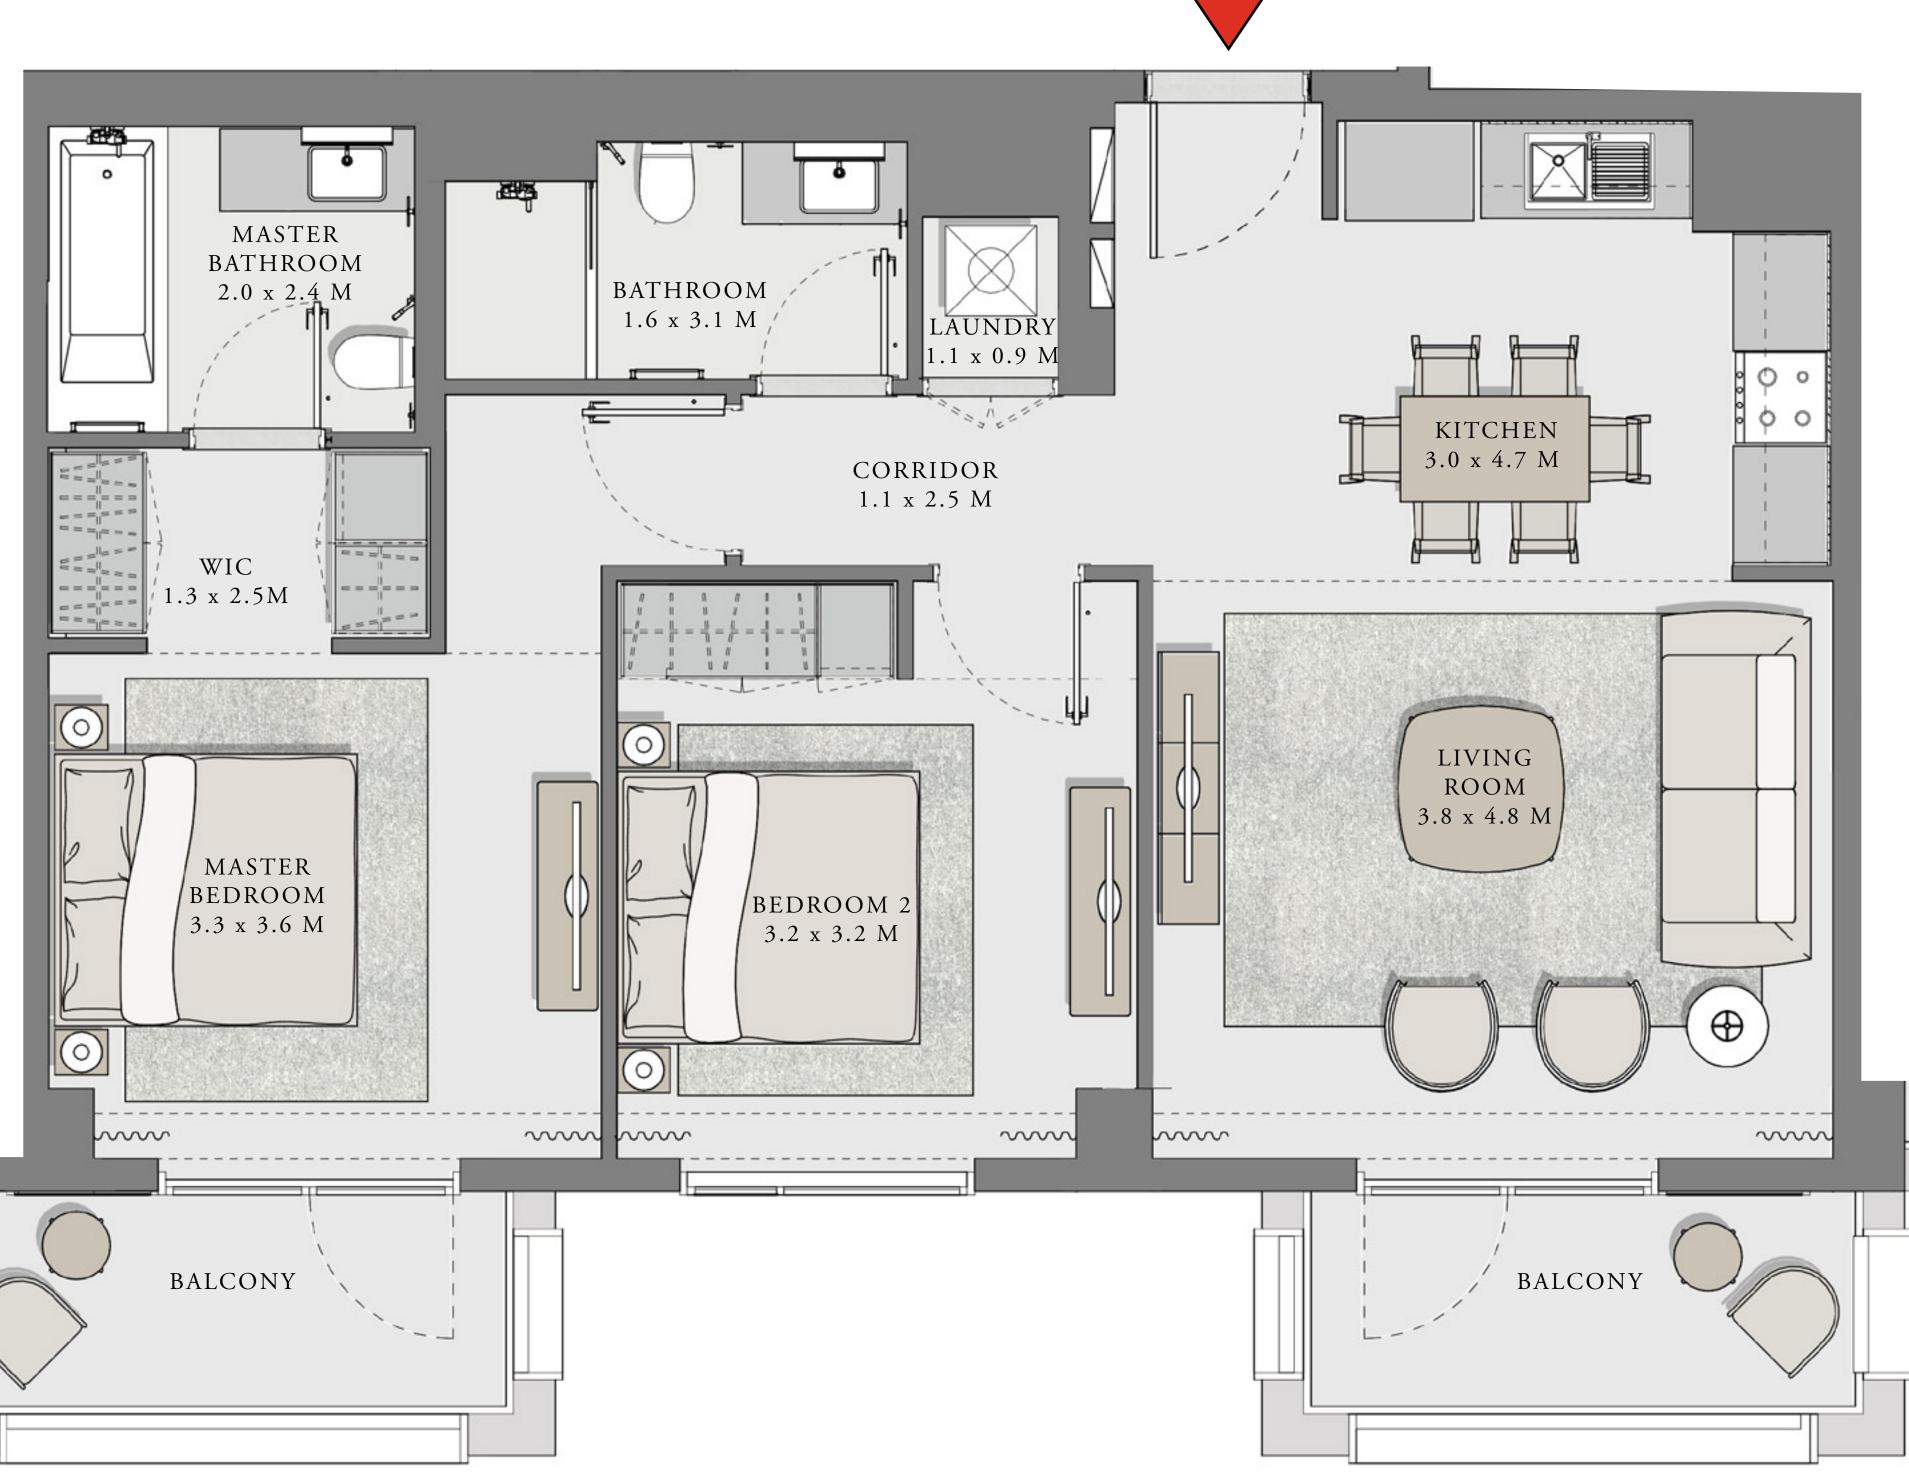

### LOTUS

BUILDING 1

## 3 BEDROOM

UNIT 08 LEVEL 02-06

|   | APARTMENT AREA | 1347.32 SQ.FT. |  |
|---|----------------|----------------|--|
|   | BALCONY AREA   | 303.22 SQ.FT.  |  |
| - | TOTAL AREA     | 1650.54 SQ.FT. |  |

7. The developer reserves the right to make revisions / alterations, at it's absolute discretion, without any liability whatsoever.

125.17 SQ.M.

28.17 SQ.M.

153.34 SQ.M.