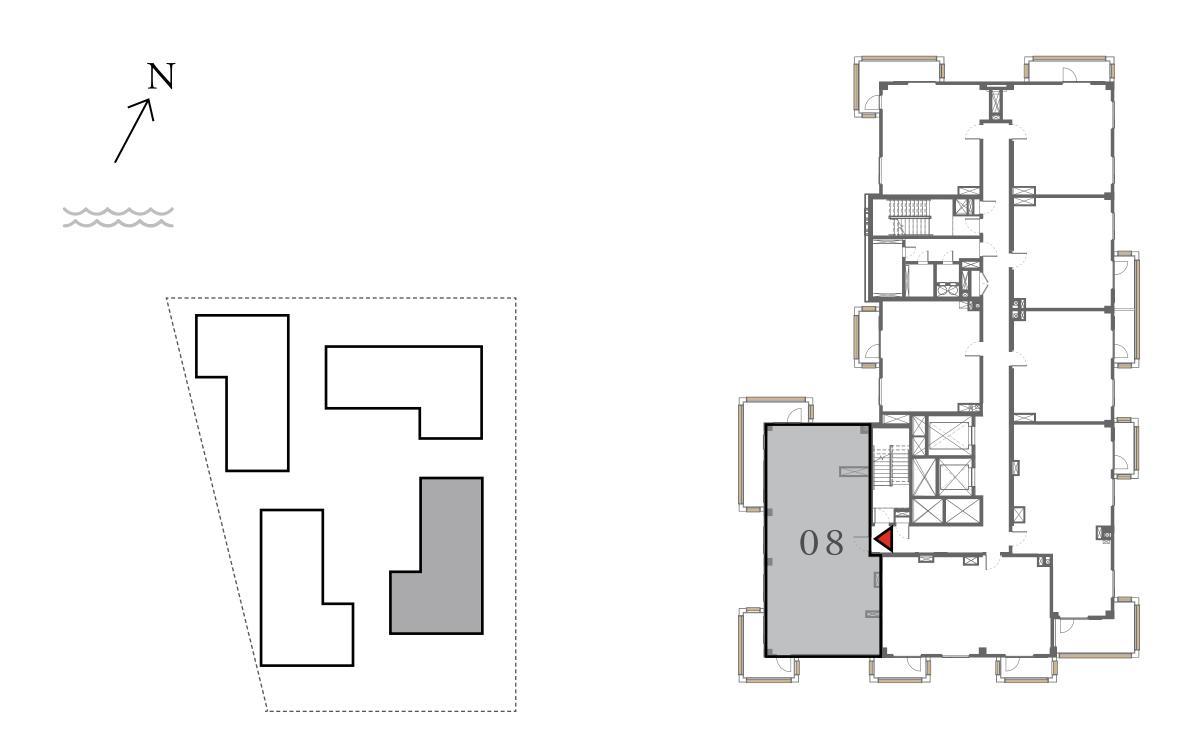

### LOTUS

BUILDING 1

## 3 BEDROOM

UNIT 08 LEVEL 02-06

|   | APARTMENT AREA | 1347.32 SQ.FT. |  |
|---|----------------|----------------|--|
|   | BALCONY AREA   | 303.22 SQ.FT.  |  |
| - | TOTAL AREA     | 1650.54 SQ.FT. |  |