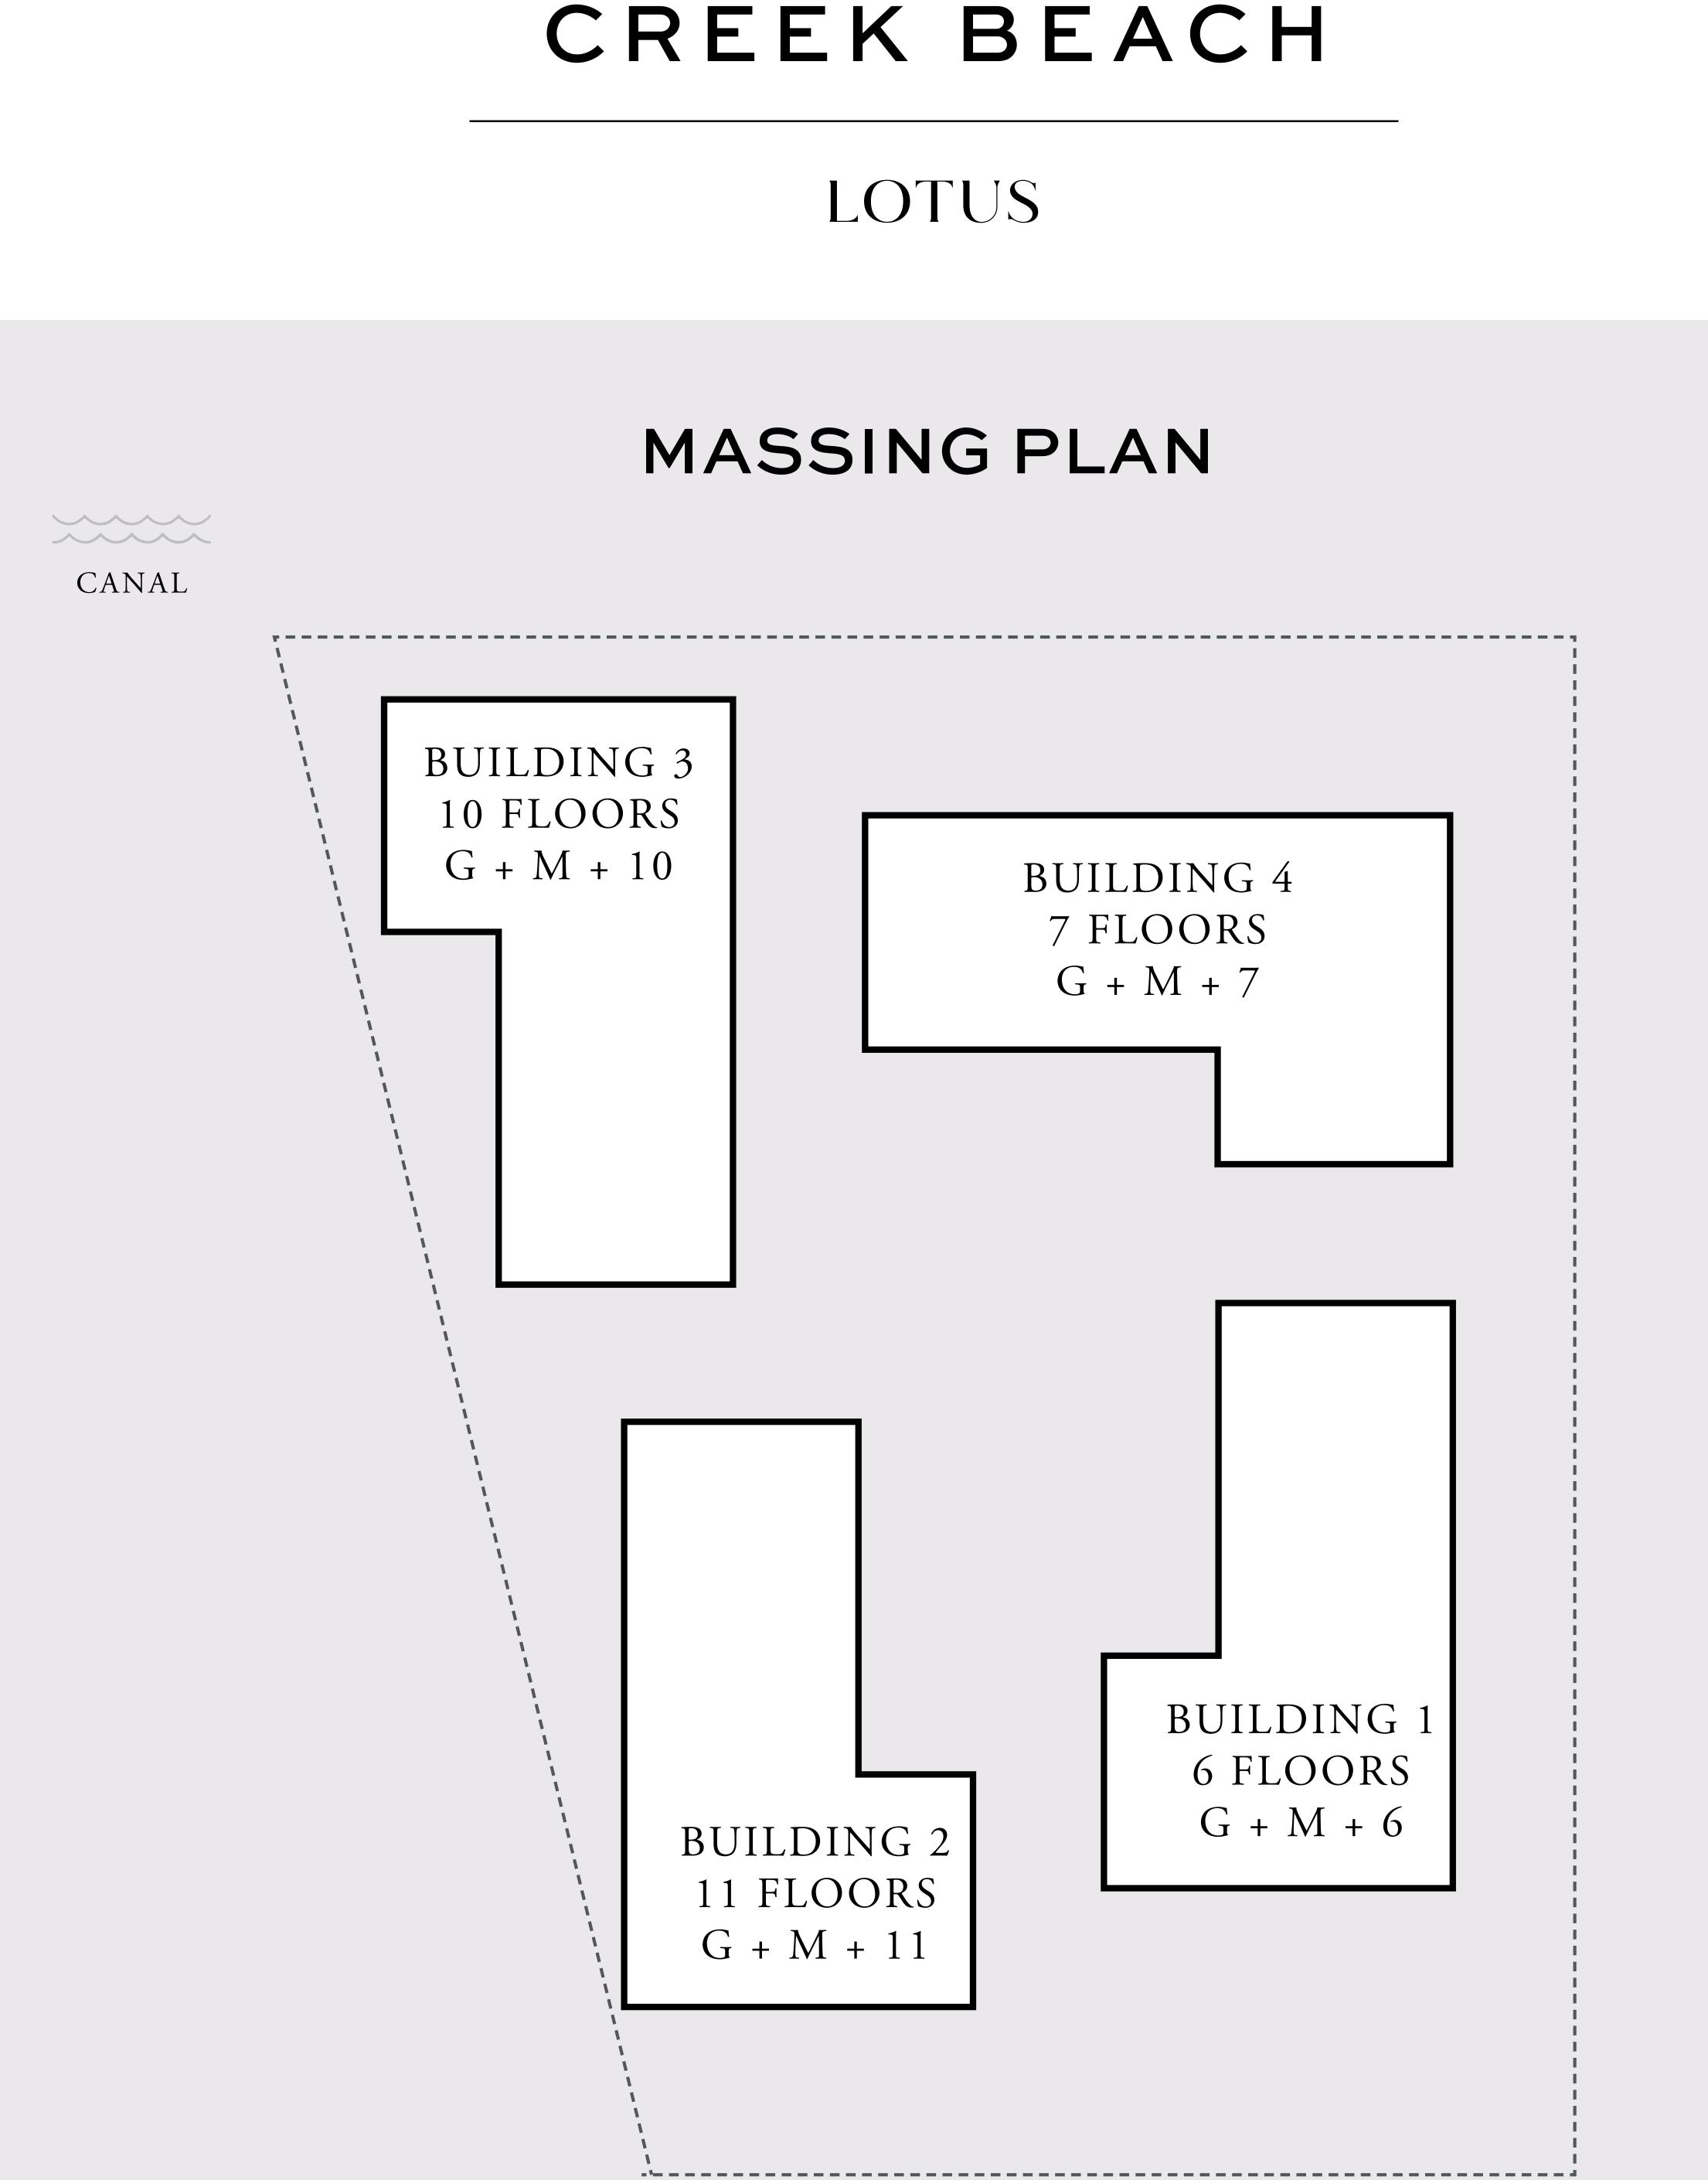

FLOOR PLAN 1. All dimensions are in imperial and metric, and measured from finish to finish excluding construction tolerances. 2. All materials, dimensions, and drawings are approximate only. 3. Information is subject to change without notice, at developer's absolute discretion. 4. Actual area may vary from the stated area. 5. Drawings not to scale. 6. All images used are for illustrative purposes only and do not represent the actual size, features, specifications, fittings, and furnishings. 7. The developer reserves the right to make revisions / alterations, at it's absolute discretion, without any liability whatsoever.





### LOTUS

BUILDING 1

## 1 BEDROOM

UNIT 101 LEVEL 01

| APARTMENT AREA | 599.66 SQ.FT. |
|----------------|---------------|
| BALCONY AREA   | 228.63 SQ.FT. |
| TOTAL AREA     | 828.29 SQ.FT. |



7. The developer reserves the right to make revisions / alterations, at it's absolute discretion, without any liability whatsoever.

55.71 SQ.M.

21.24 SQ.M.

76.95 SQ.M.







### LOTUS

BUILDING 1

## 1 BEDROOM

UNIT 102 LEVEL 01

|   | APARTMENT AREA | 604.50 SQ.FT. |
|---|----------------|---------------|
|   | BALCONY AREA   | 271.25 SQ.FT. |
| _ | TOTAL AREA     | 875.75 SQ.FT. |



7. The developer reserves the right to make revisions / alterations, at it's absolute discretion, without any liability whatsoever.

56.16 SQ.M.

25.20 SQ.M.

81.36 SQ.M.







### LOTUS

BUILDING 1

##