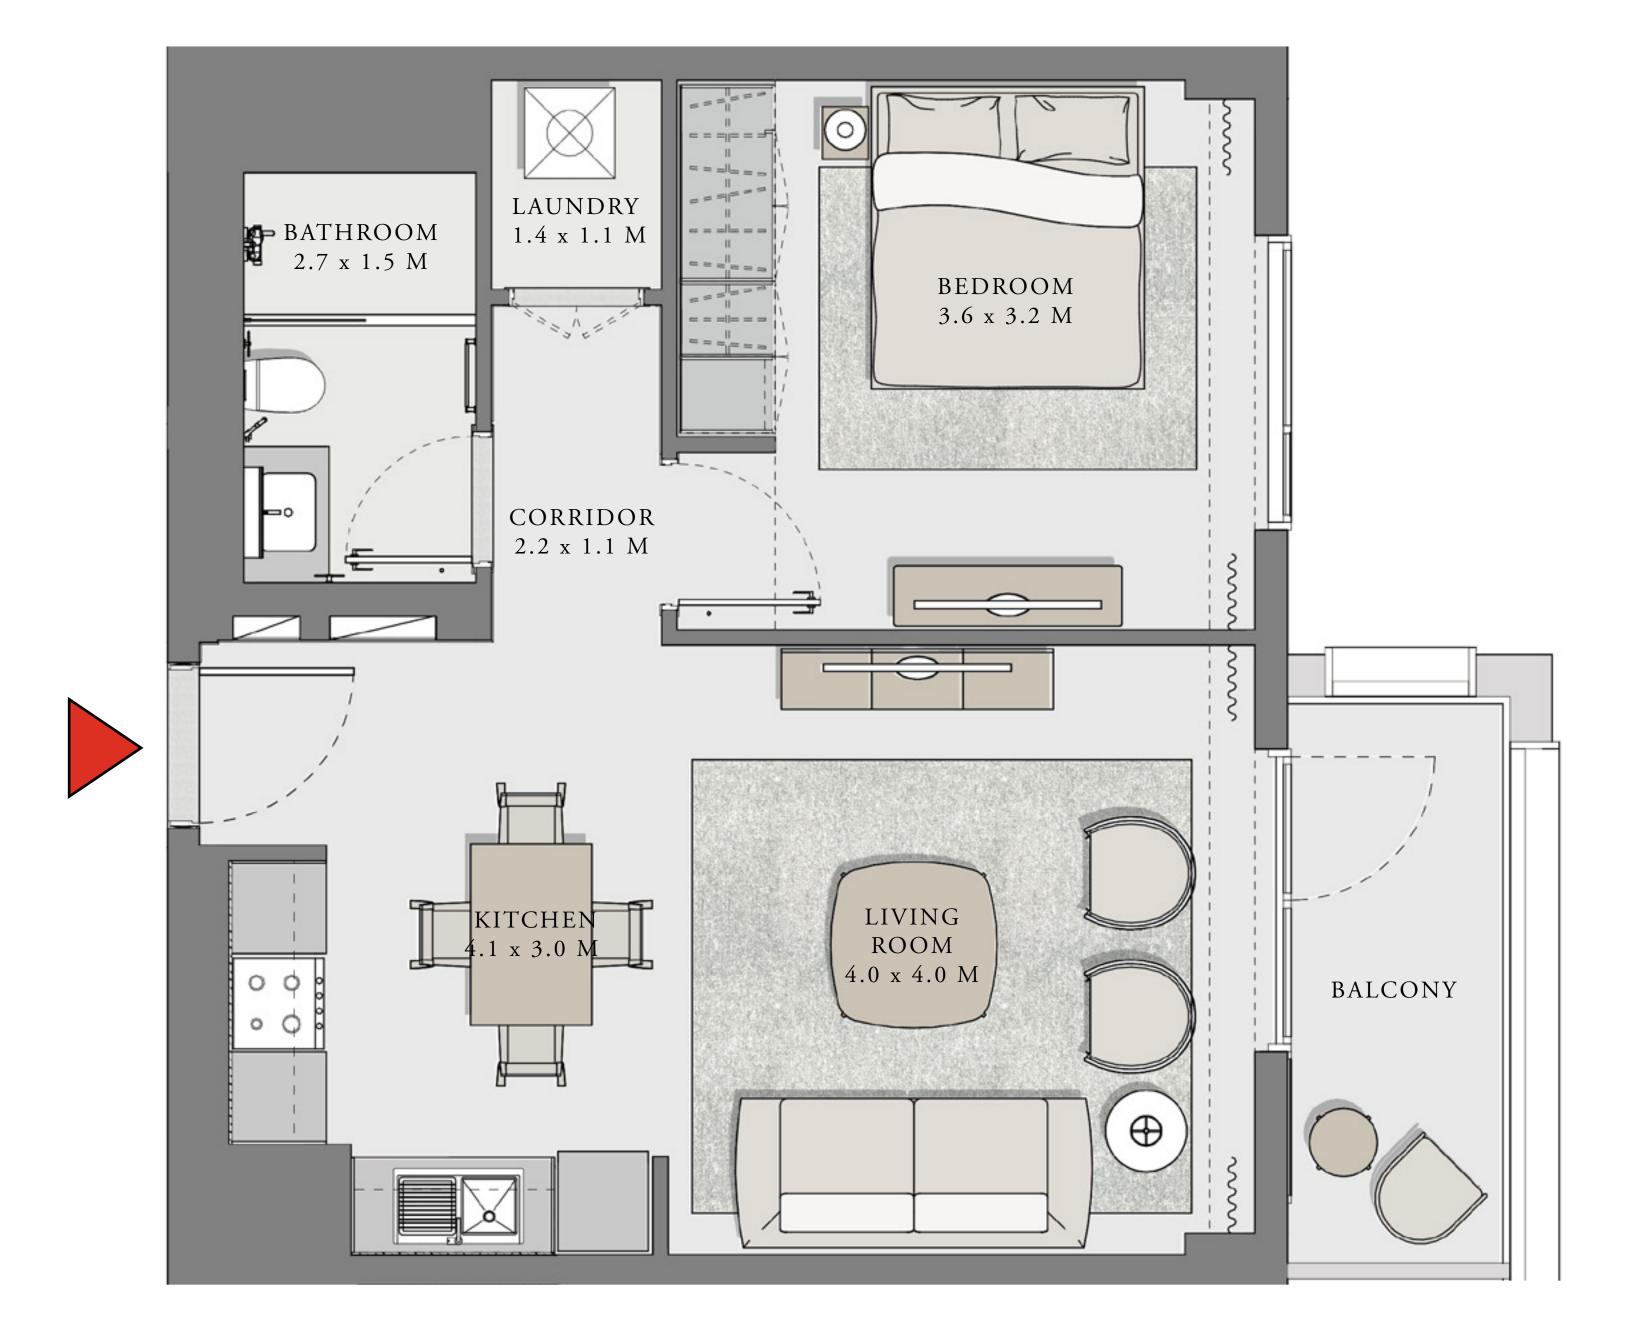

## 1 BEDROOM

UNIT 05 LEVEL 02-06

APARTMENT AREA 600.84 SQ.FT.

TOTAL AREA

BALCONY AREA

667.04 SQ.FT.

66.20 SQ.FT.

7. The developer reserves the right to make revisions / alterations, at it's absolute discretion, without any liability whatsoever.

55.82 SQ.M.

6.15 SQ.M.

61.97 SQ.M.