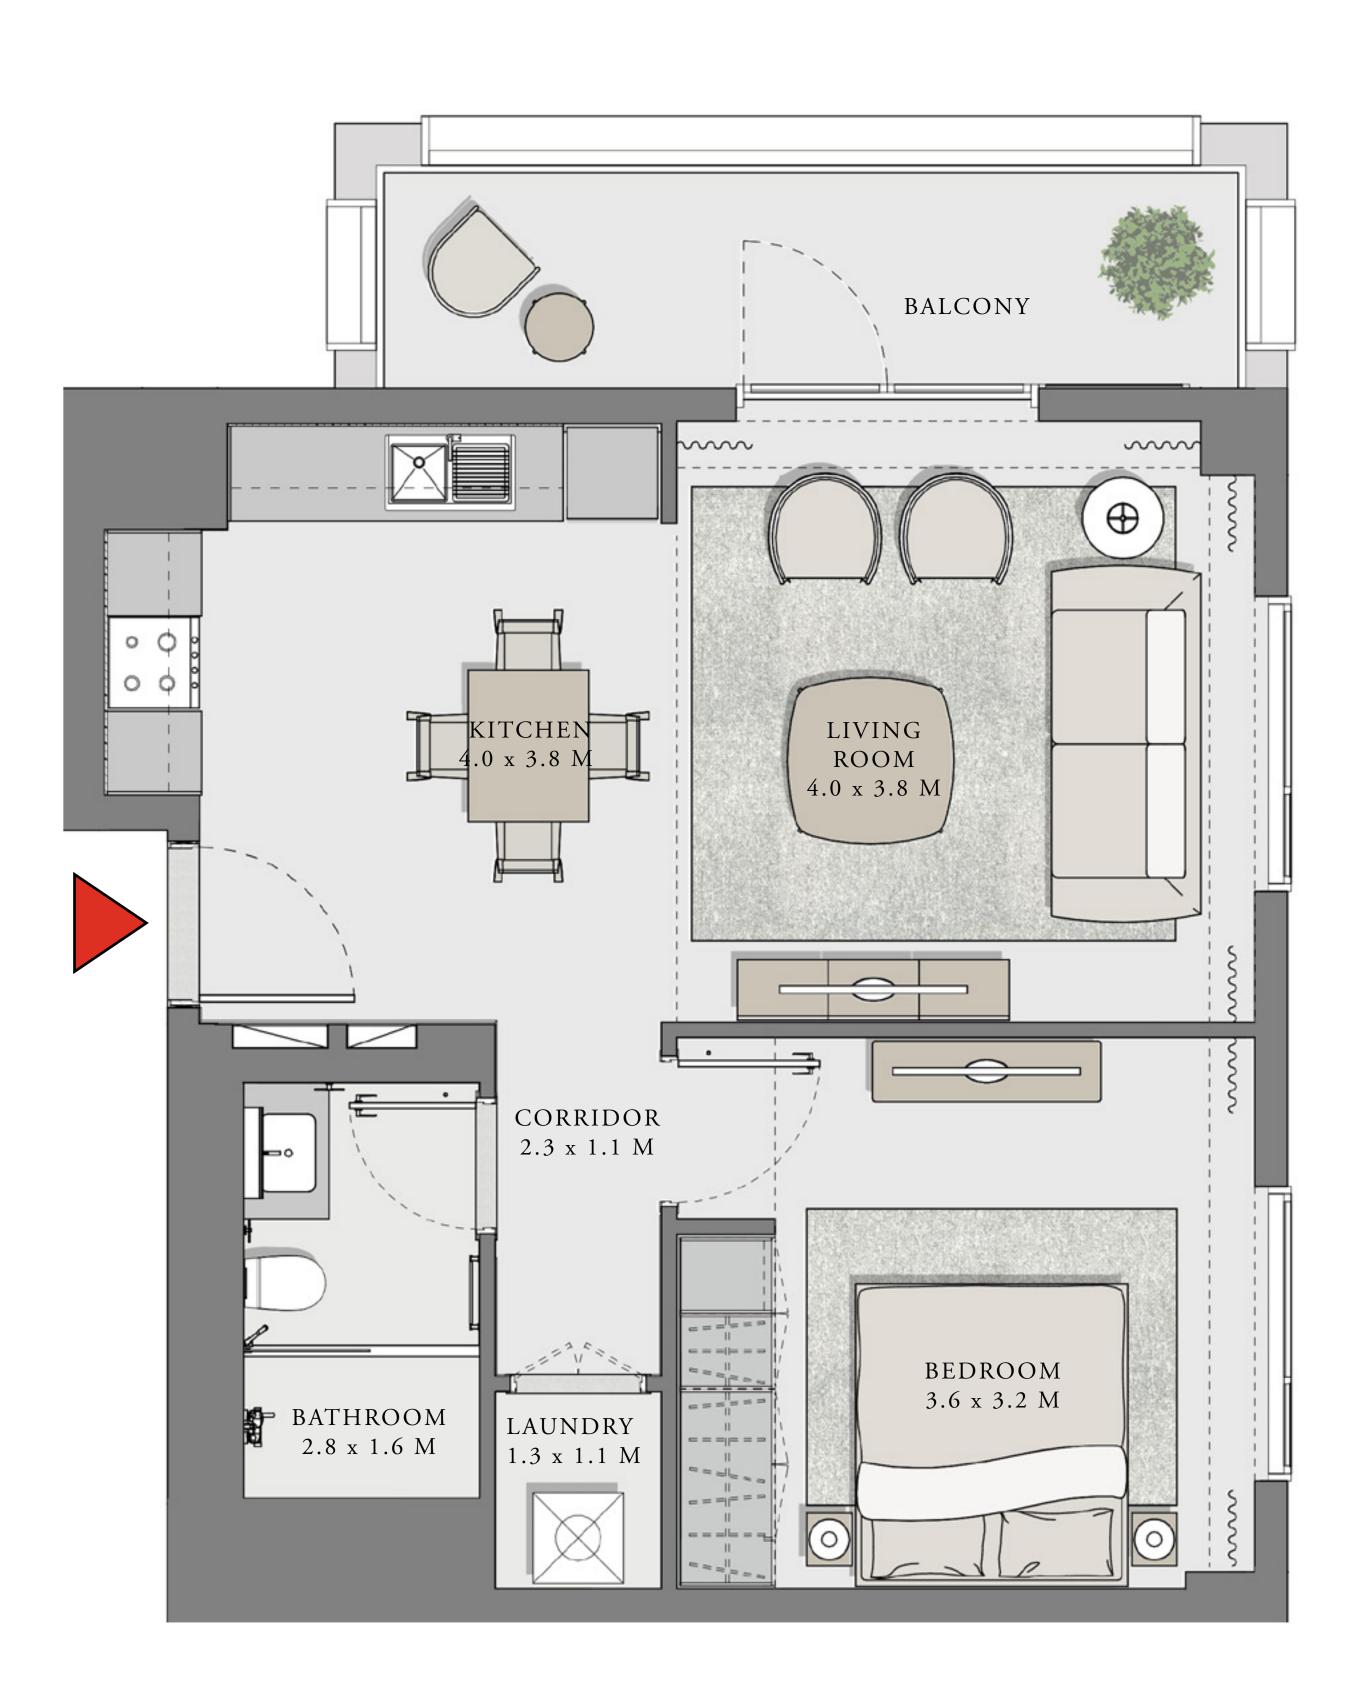

## 1 BEDROOM

UNIT 04 LEVEL 02-06

600.20 SQ.FT.

APARTMENT AREA

BALCONY AREA

TOTAL AREA

666.40 SQ.FT.

66.20 SQ.FT.

7. The developer reserves the right to make revisions / alterations, at it's absolute discretion, without any liability whatsoever.

55.76 SQ.M.

6.15 SQ.M.

61.91 SQ.M.