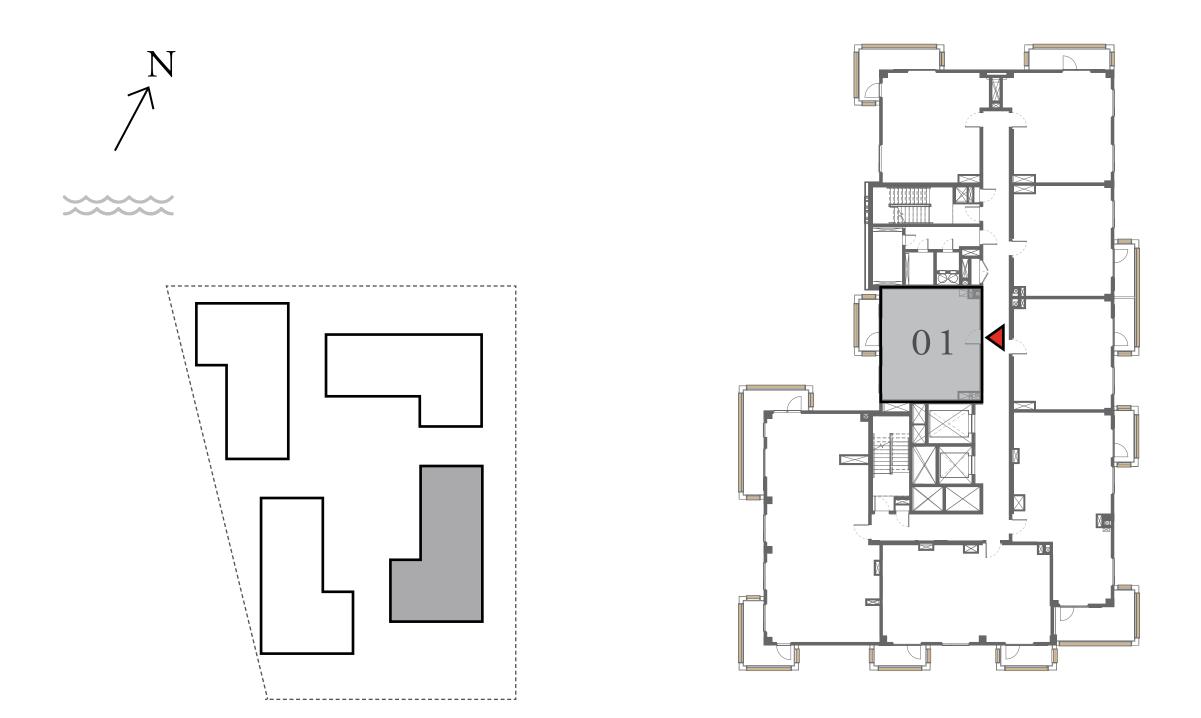

Y AREA   | 939.04 SQ.FT. |
|                |               |

TOTAL AREA

1848.48 SQ.FT.



7. The developer reserves the right to make revisions / alterations, at it's absolute discretion, without any liability whatsoever.

84.49 SQ.M.

87.24 SQ.M.

171.73 SQ.M.







### LOTUS

BUILDING 1

## 2 BEDROOM

UNIT 105 LEVEL 01

| APARTMENT AREA | 912.78 SQ.FT.  |
|----------------|----------------|
| BALCONY AREA   | 439.92 SQ.FT.  |
| TOTAL AREA     | 1352.70 SQ.FT. |



7. The developer reserves the right to make revisions / alterations, at it's absolute discretion, without any liability whatsoever.

84.80 SQ.M.

40.87 SQ.M.

125.67 SQ.M.









### LOTUS

BUILDING 1

## 1 BEDROOM

UNIT 01 LEVEL 02-06

599.77 SQ.FT.

APARTMENT AREA

BALCONY AREA

TOTAL AREA

666.08 SQ.FT.

66.31 SQ.FT.



7. The developer reserves the right to make revisions / alterations, at it's absolute discretion, without any liability whatsoever.

55.72 SQ.M.

6.16 SQ.M.

61.88 SQ.M.







### LOTUS

BUILDING 1

## 1 BEDROOM

UNIT 02 LEVEL 02-06

| APARTMENT AREA | 620.11 SQ.FT. |
|----------------|---------------|
| BALCONY AREA   | 139.61 SQ.FT. |
| TOTAL AREA     | 759.72 SQ.FT. |



7. The developer reserves the right to make revisions / alterations, at it's absolute discretion, without any liability whatsoever.

57.61 SQ.M.

12.97 SQ.M.

70.58 SQ.M.



\_\_\_\_\_





### LOTUS

BUILDING 1

## 1 BEDROOM

UNIT 03 LEVEL 02-06

| APARTMENT AREA | 626.67 SQ.FT. |
|----------------|---------------|
| BALCONY AREA   | 102.36 SQ.FT. |
| TOTAL AREA     | 729.03 SQ.FT. |



7. The developer reserves the