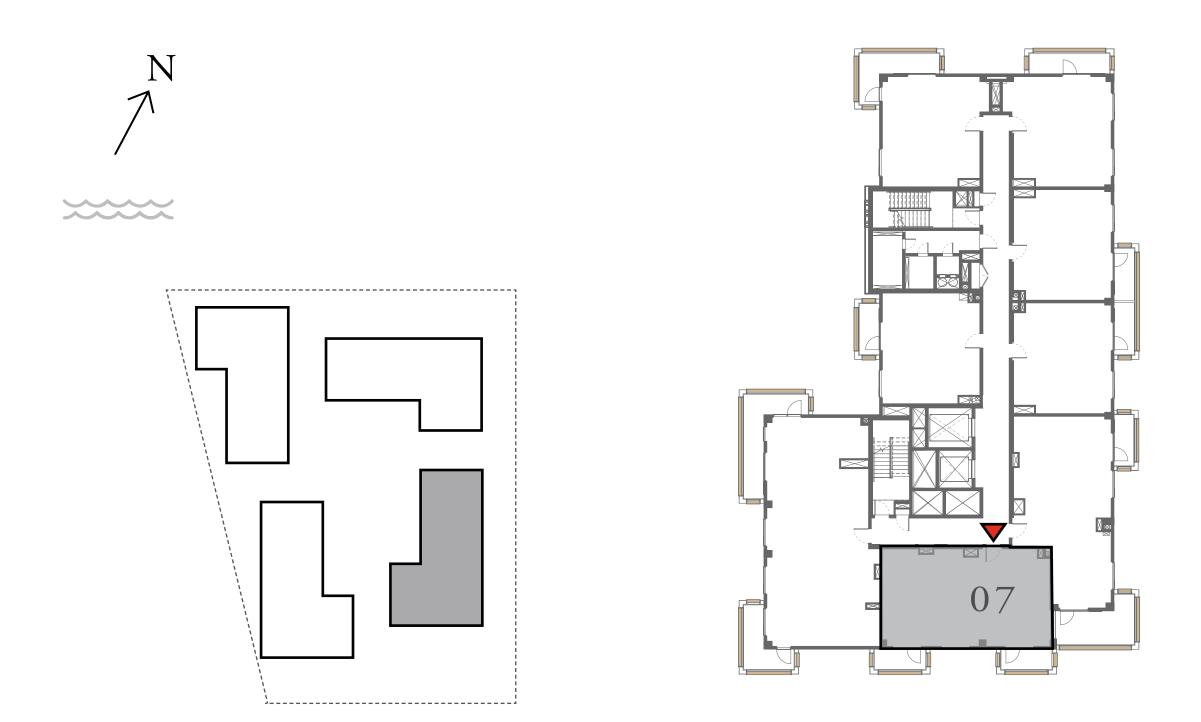

### LOTUS

BUILDING 1

## 2 BEDROOM

UNIT 07 LEVEL 02-06

| APARTMENT AREA | 909.12 SQ.FT. |
|----------------|---------------|
| BALCONY AREA   | 132.61 SQ.FT. |

TOTAL AREA

1041.73 SQ.FT.

7. The developer reserves the right to make revisions / alterations, at it's absolute discretion, without any liability whatsoever.

84.46 SQ.M.

12.32 SQ.M.

96.78 SQ.M.