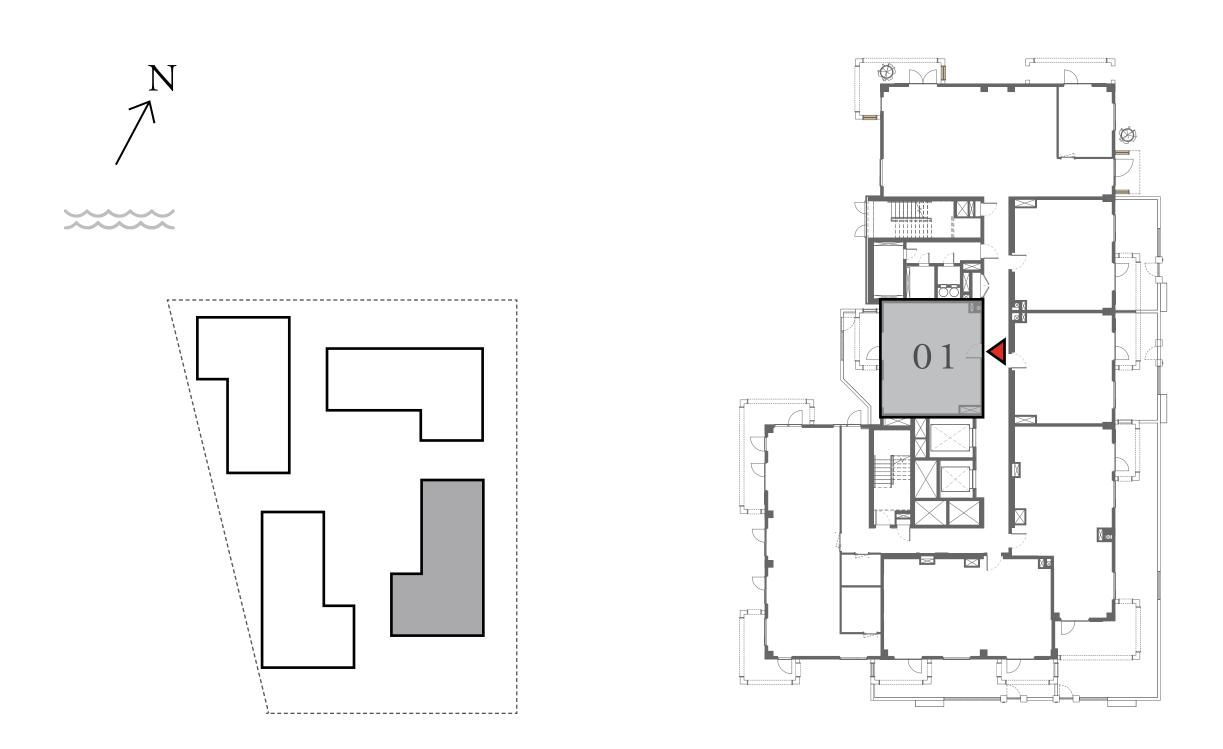

## 1 BEDROOM

UNIT 101 LEVEL 01

| APARTMENT AREA | 599.66 SQ.FT. |
|----------------|---------------|
| BALCONY AREA   | 228.63 SQ.FT. |
| TOTAL AREA     | 828.29 SQ.FT. |

7. The developer reserves the right to make revisions / alterations, at it's absolute discretion, without any liability whatsoever.