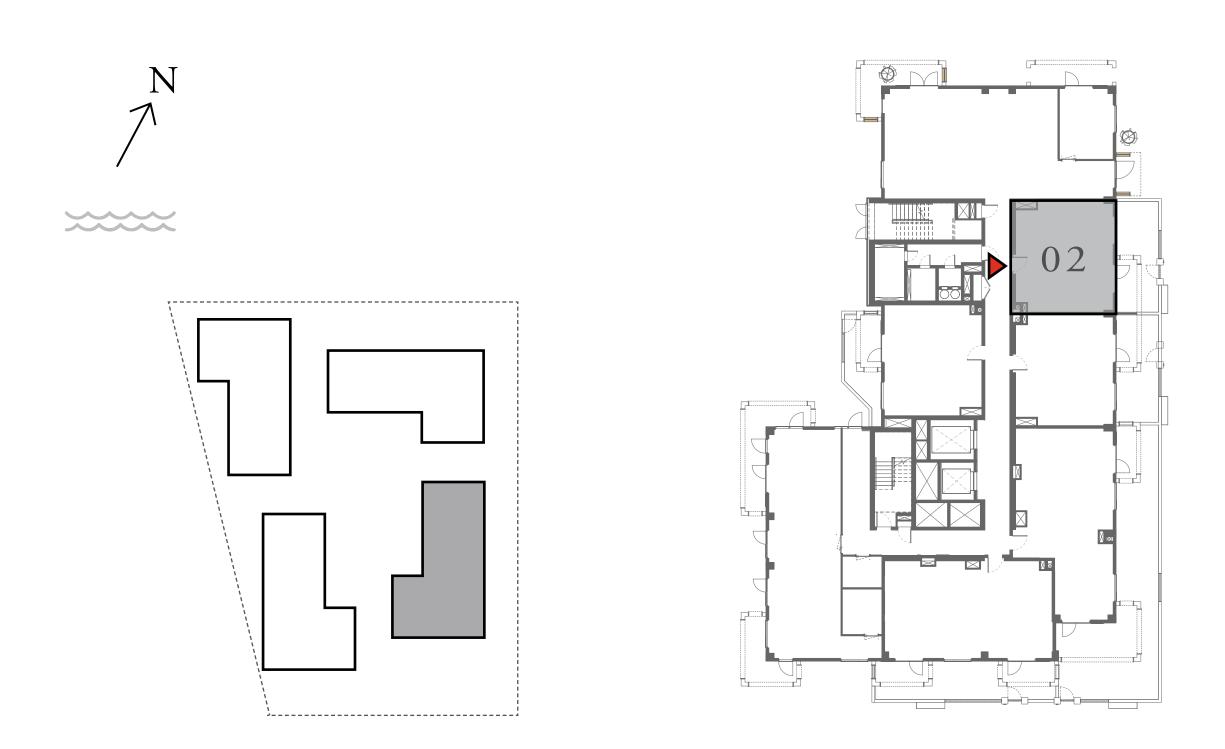

## 1 BEDROOM

UNIT 02 LEVEL 02-06

| APARTMENT AREA | 620.11 SQ.FT. |
|----------------|---------------|
| BALCONY AREA   | 139.61 SQ.FT. |
| TOTAL AREA     | 759.72 SQ.FT. |

7. The developer reserves the right to make revisions / alterations, at it's absolute discretion, without any liability whatsoever.

57.61 SQ.M.

12.97 SQ.M.

70.58 SQ.M.

\_\_\_\_\_