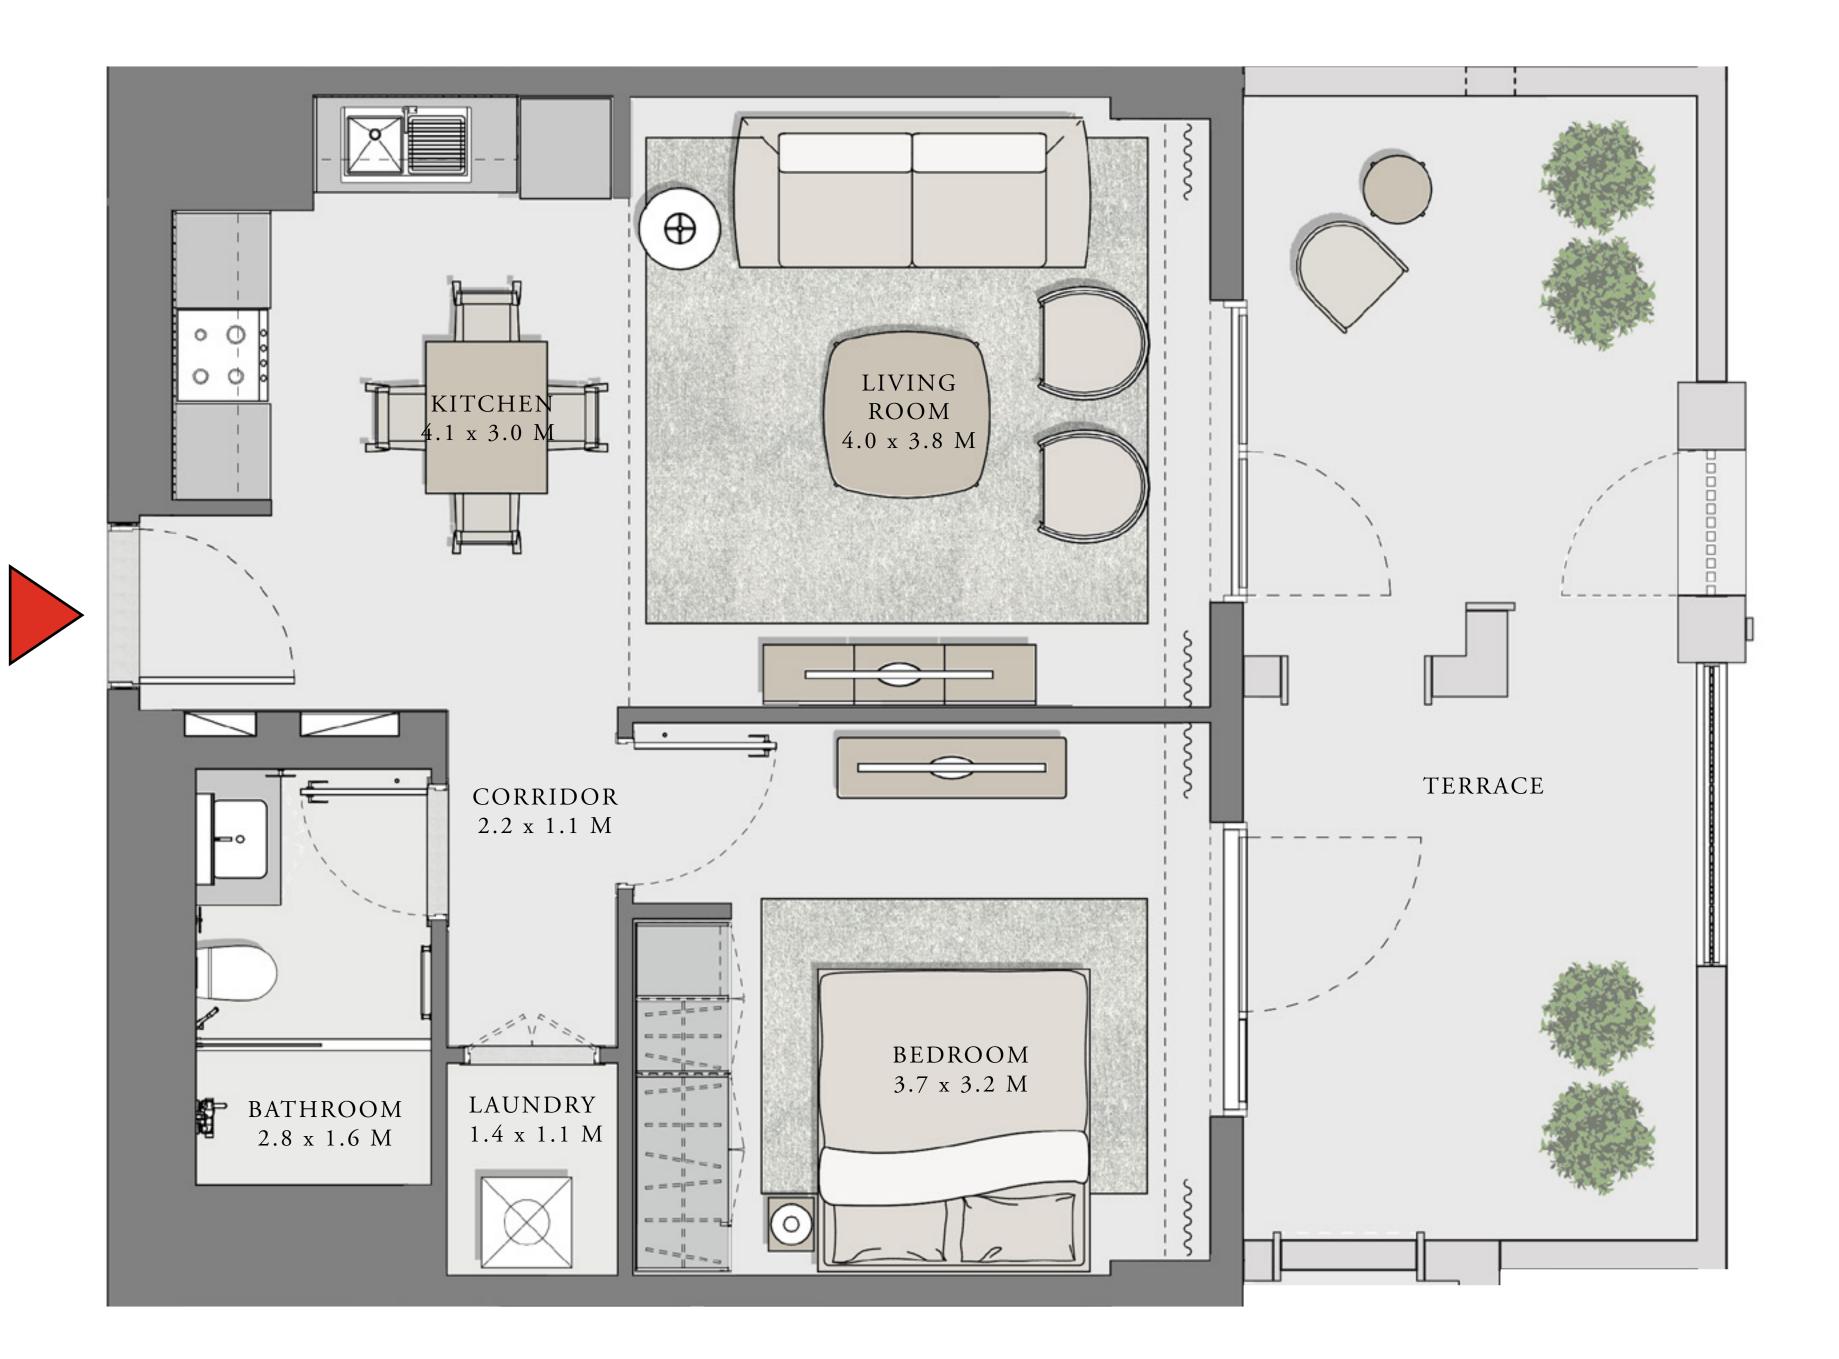

## 2 BEDROOM

UNIT 104 LEVEL 01

| APARTMENT AREA | 909.44 SQ.FT. |
|----------------|---------------|
| BALCONY AREA   | 939.04 SQ.FT. |
|                |               |

TOTAL AREA

1848.48 SQ.FT.

7. The developer reserves the right to make revisions / alterations, at it's absolute discretion, without any liability whatsoever.