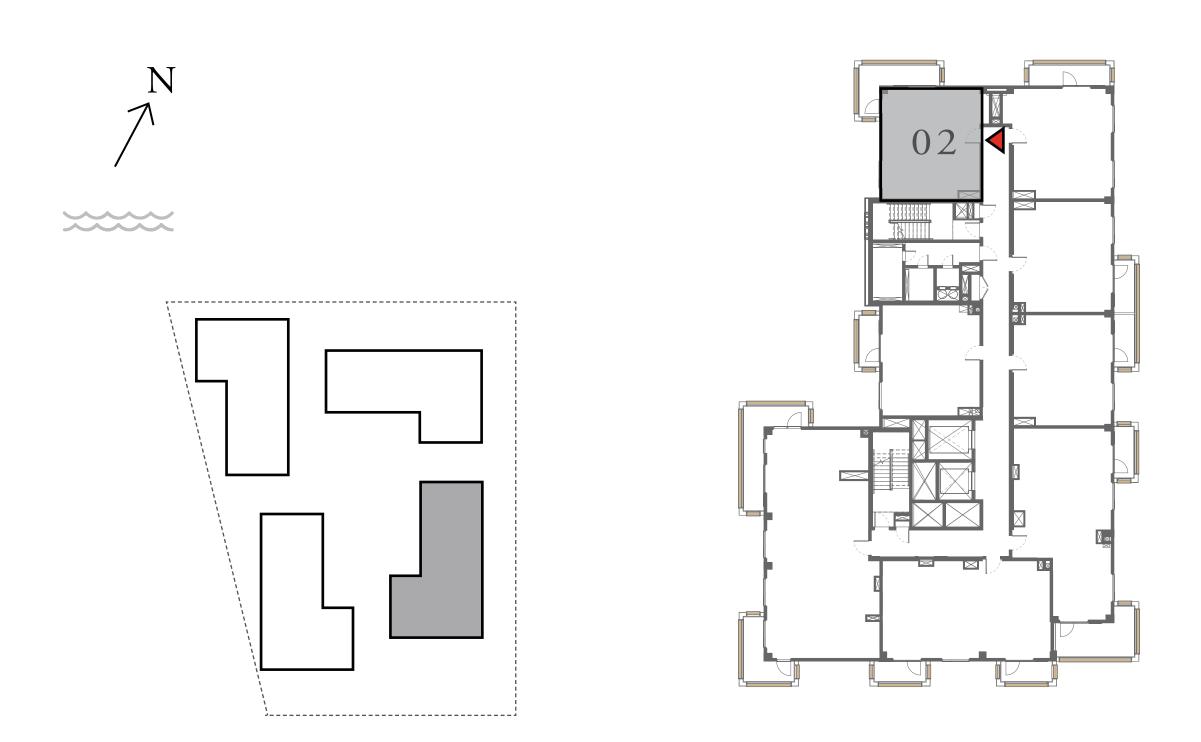

## 1 BEDROOM

UNIT 02 LEVEL 02-06

| APARTMENT AREA | 620.11 SQ.FT. |
|----------------|---------------|
| BALCONY AREA   | 139.61 SQ.FT. |
| TOTAL AREA     | 759.72 SQ.FT. |

7. The developer reserves the right to make revisions / alterations, at it's absolute discretion, without any liability whatsoever.

57.61 SQ.M.

12.97 SQ.M.

70.58 SQ.M.

\_\_\_\_\_