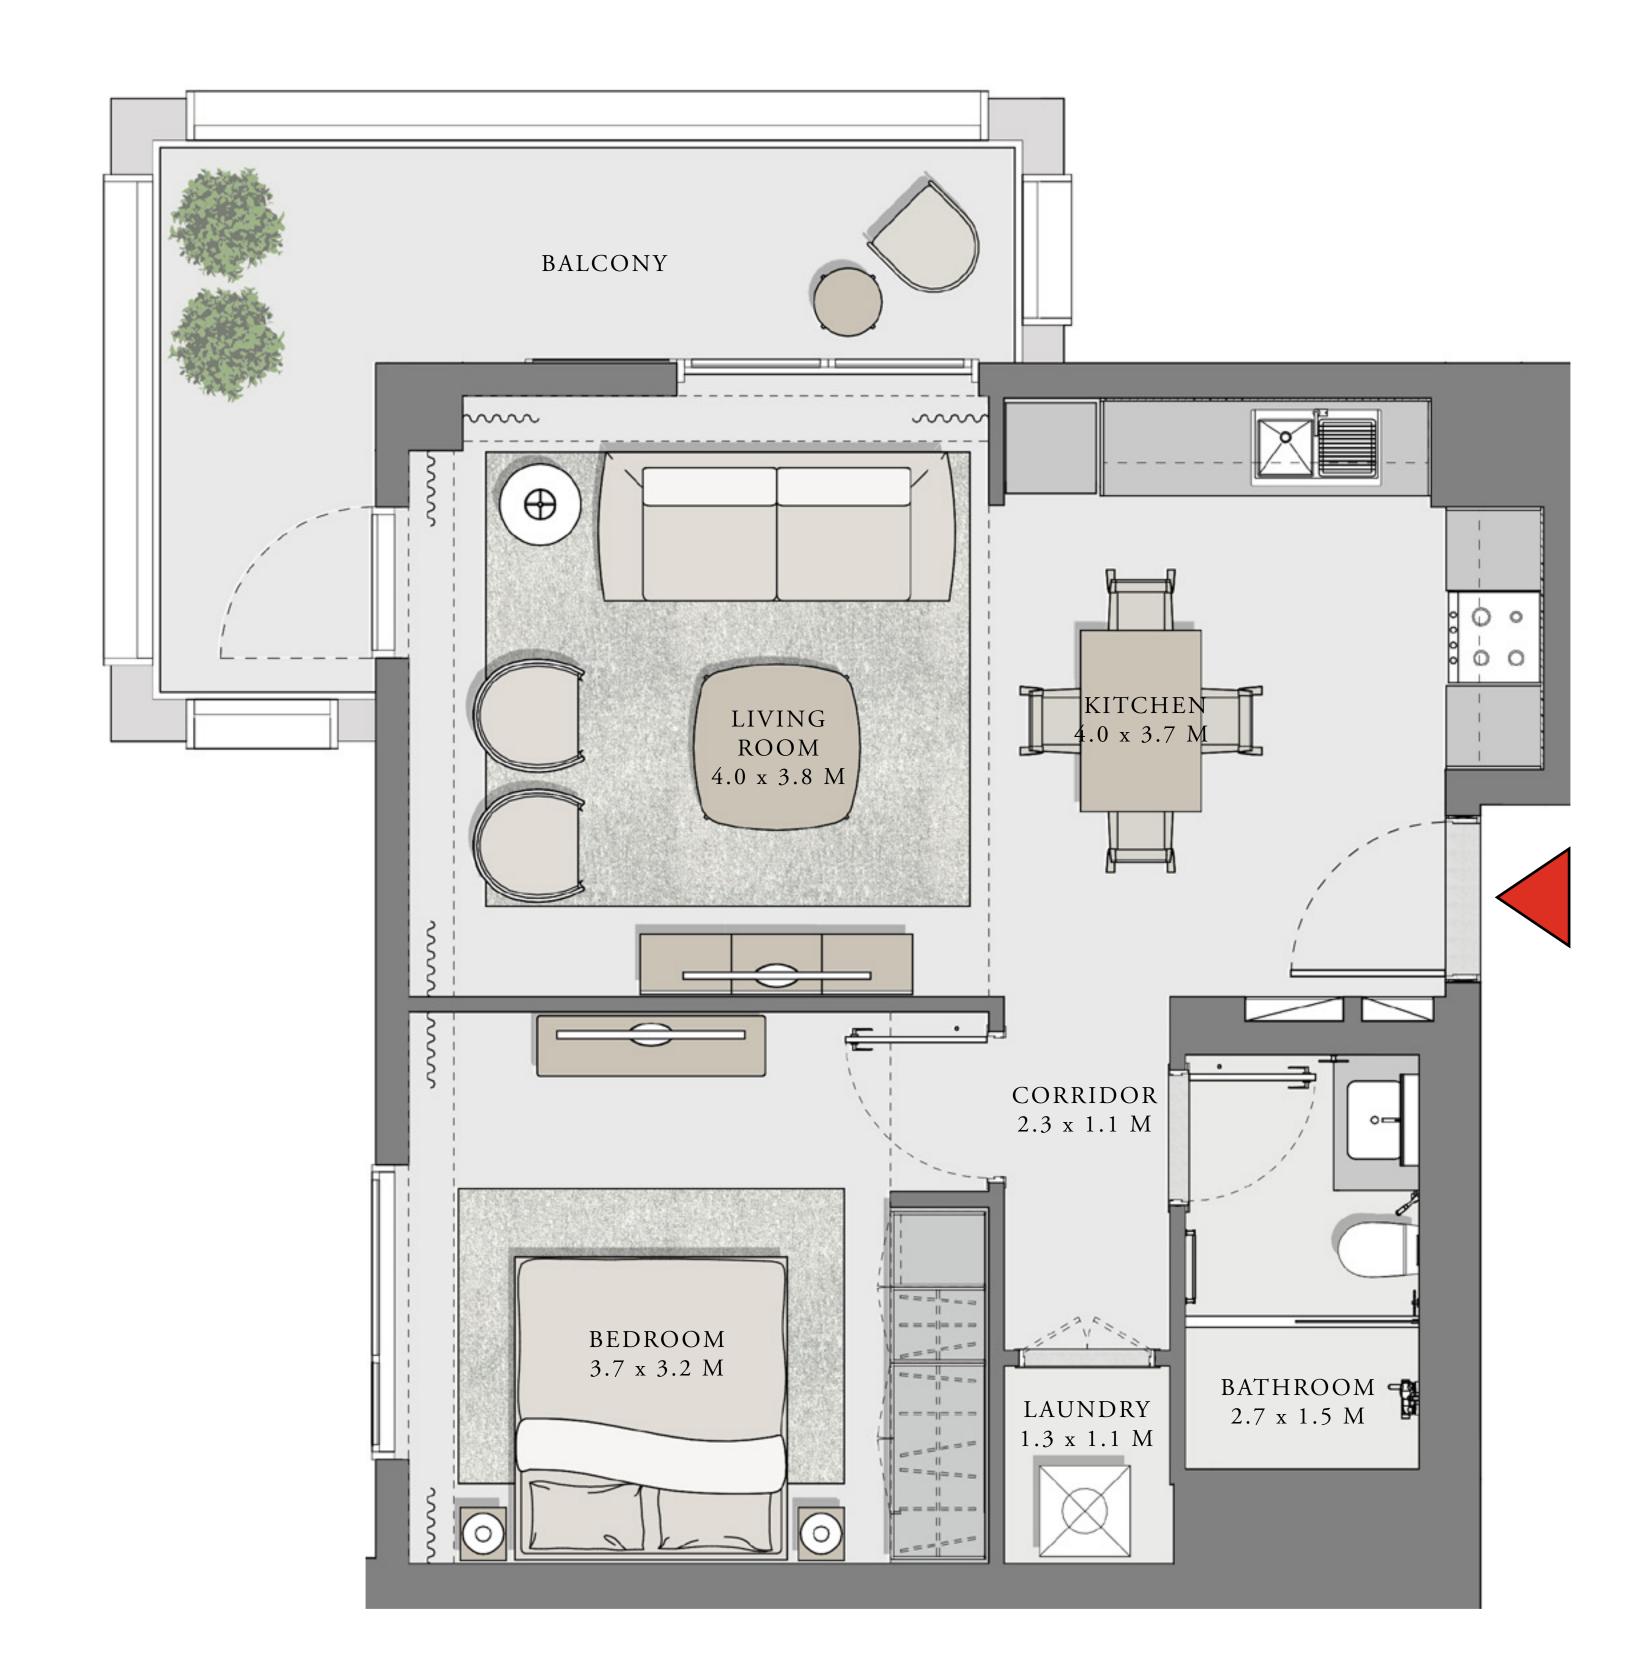

## 1 BEDROOM

UNIT 02 LEVEL 02-06

| APARTMENT AREA | 620.11 SQ.FT. |
|----------------|---------------|
| BALCONY AREA   | 139.61 SQ.FT. |
| TOTAL AREA     | 759.72 SQ.FT. |

7. The developer reserves the right to make revisions / alterations, at it's absolute discretion, without any liability whatsoever.

57.61 SQ.M.

12.97 SQ.M.

70.58 SQ.M.

\_\_\_\_\_