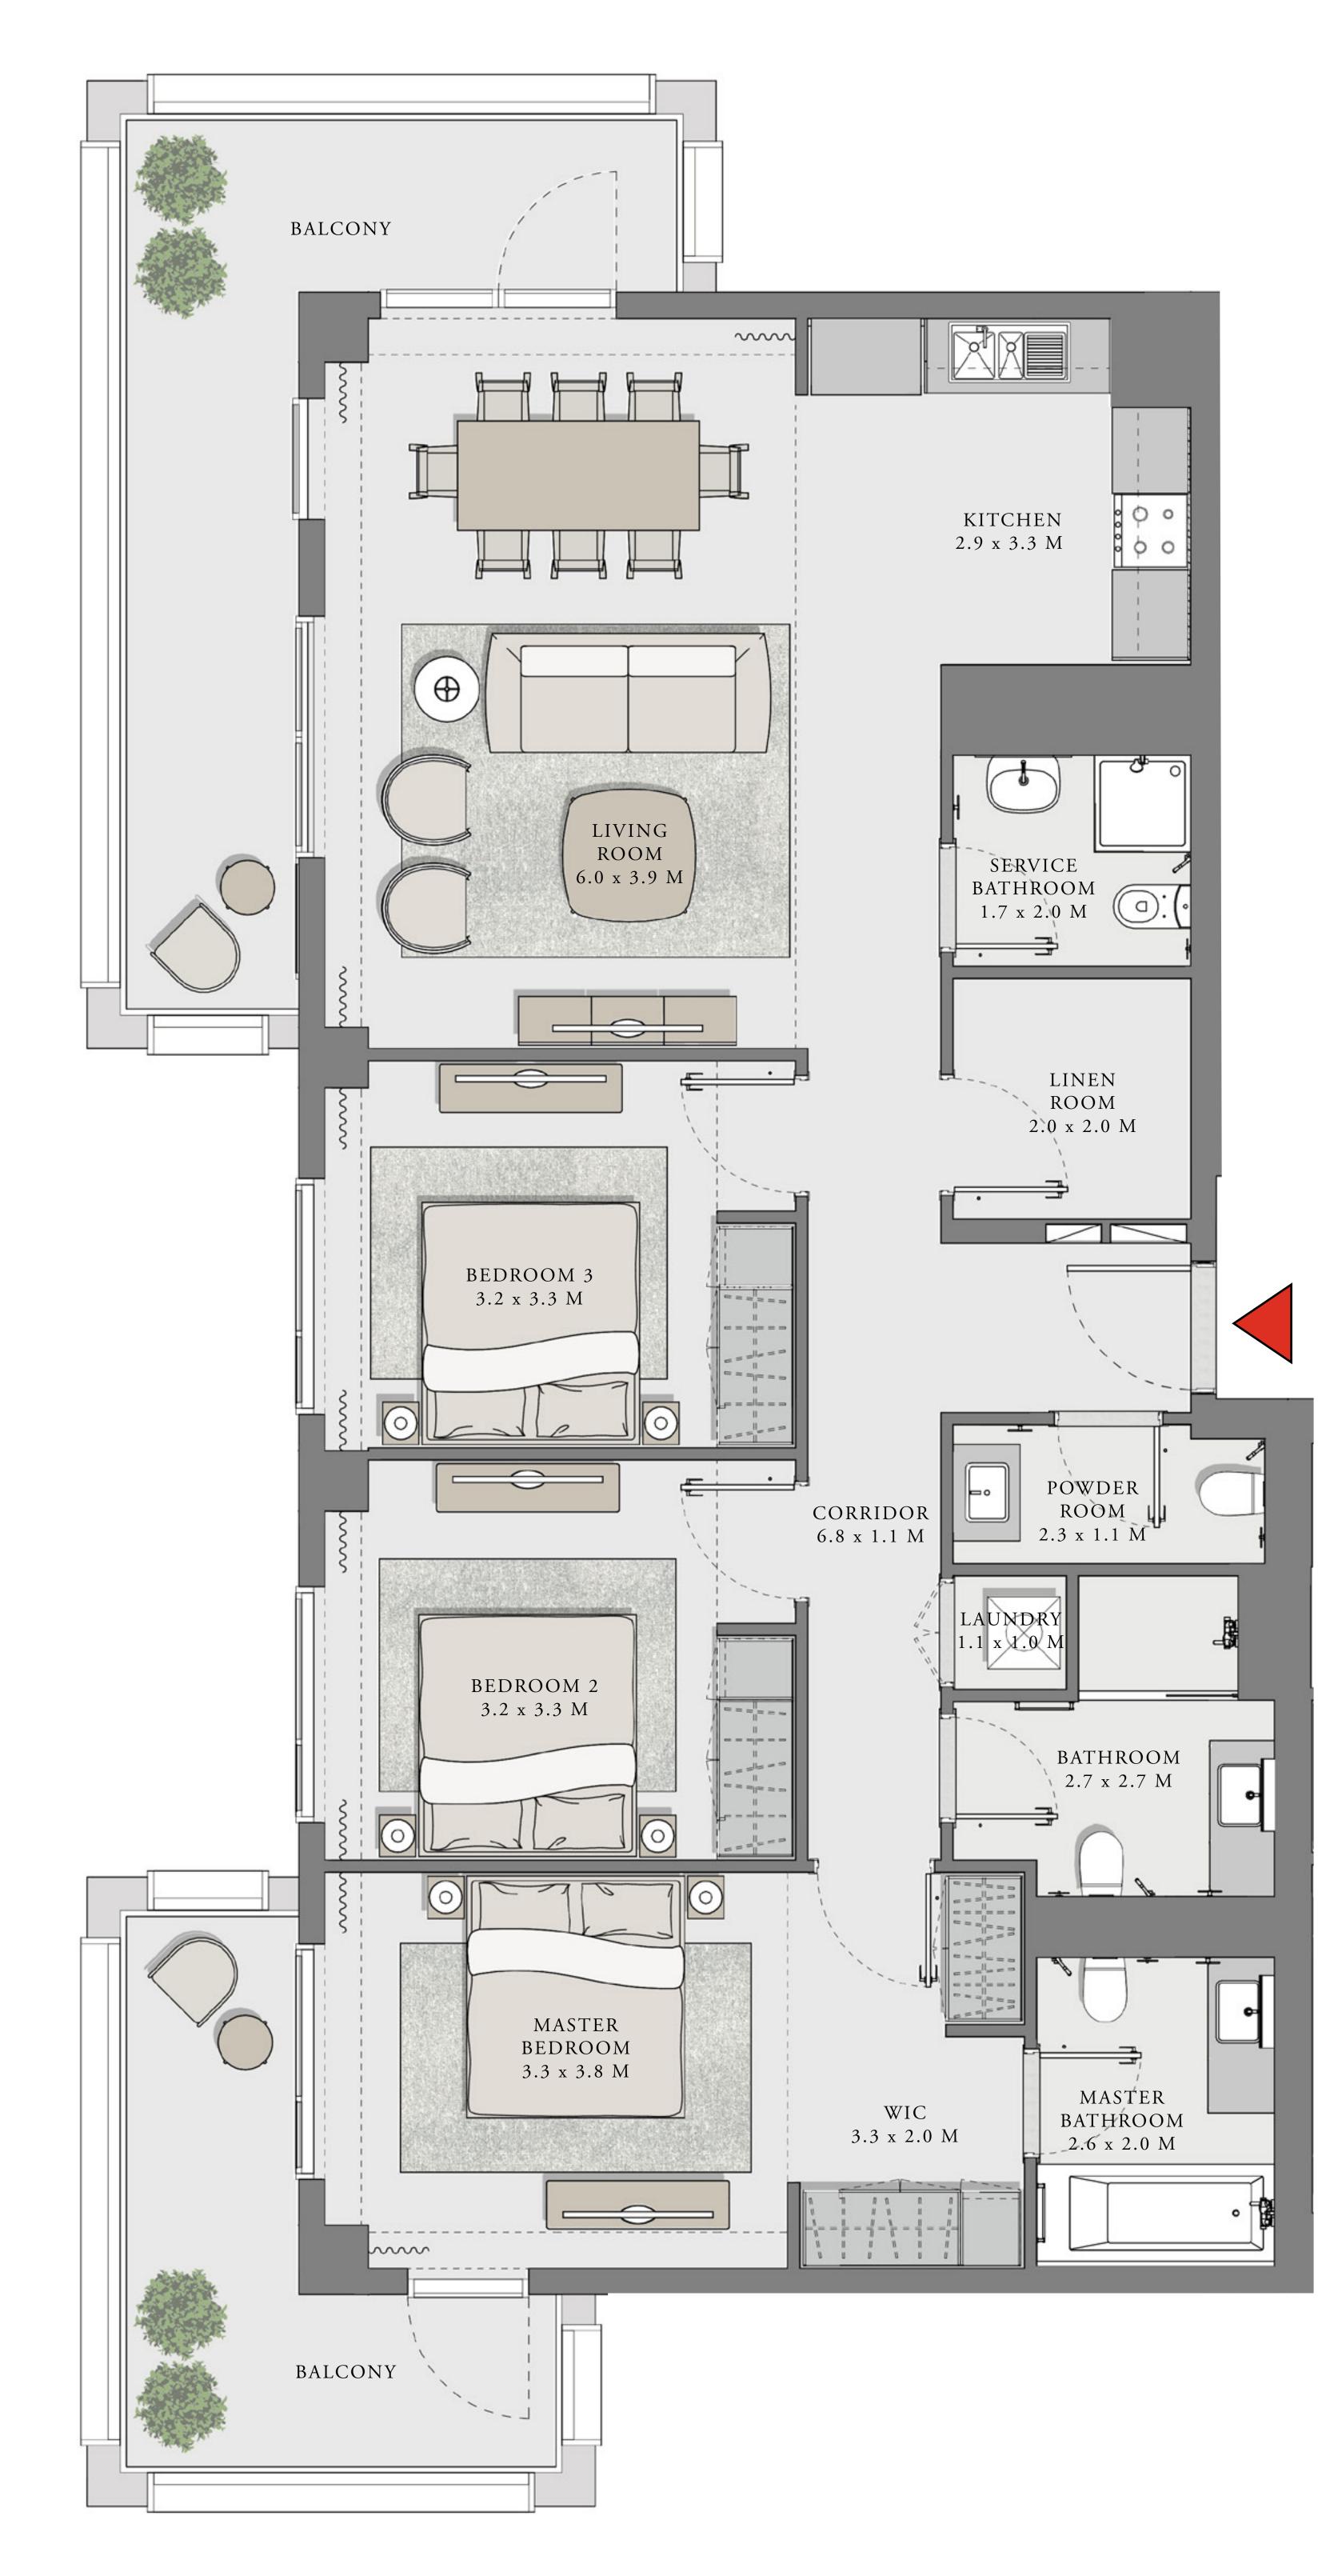

### LOTUS

BUILDING 1

## 3 BEDROOM

UNIT 08 LEVEL 02-06

|   | APARTMENT AREA | 1347.32 SQ.FT. |  |
|---|----------------|----------------|--|
|   | BALCONY AREA   | 303.22 SQ.FT.  |  |
| - | TOTAL AREA     | 1650.54 SQ.FT. |  |

7. The developer reserves the right to make revisions / alterations, at it's absolute discretion, without any liability whatsoever.

125.17 SQ.M.

28.17 SQ.M.

153.34 SQ.M.