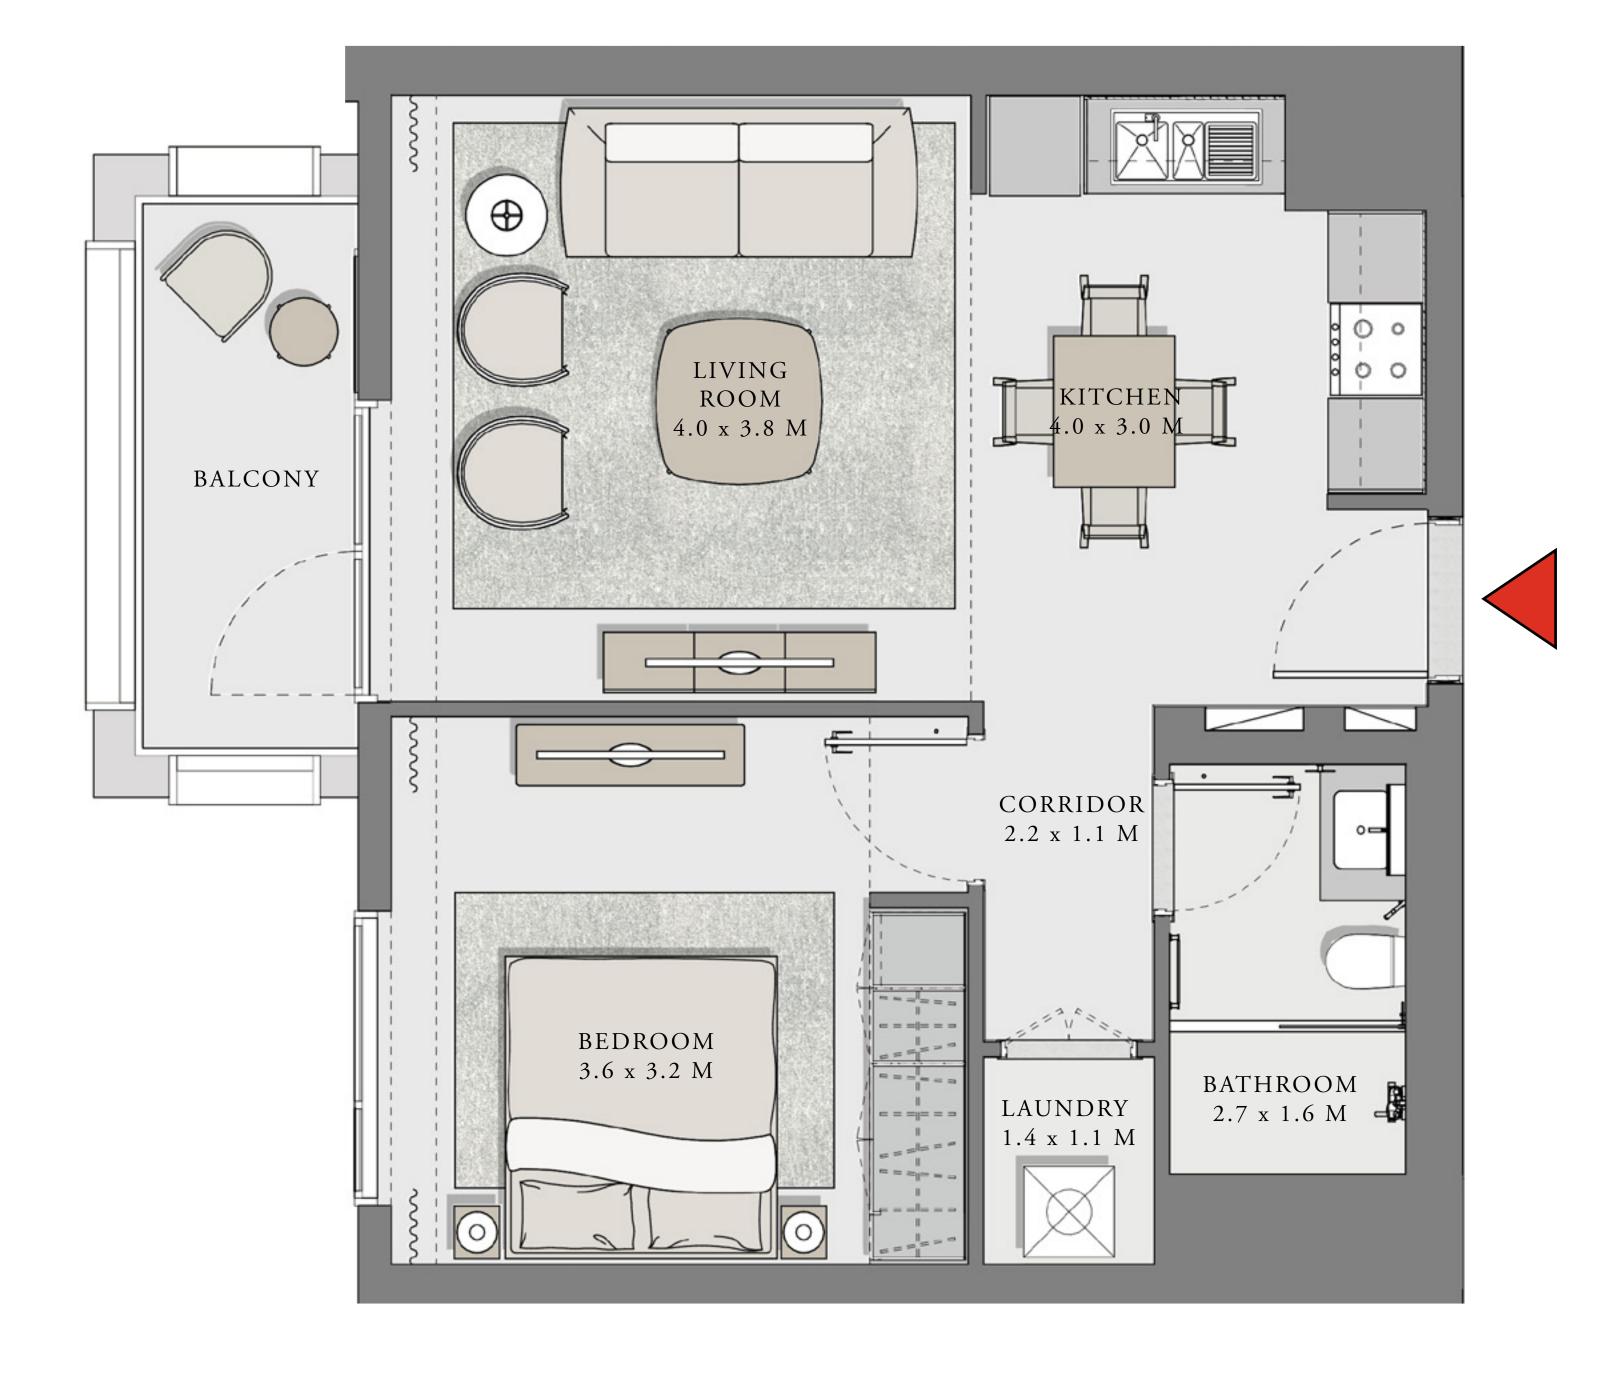

## 1 BEDROOM

UNIT 01 LEVEL 02-06

599.77 SQ.FT.

APARTMENT AREA

BALCONY AREA

TOTAL AREA

666.08 SQ.FT.

66.31 SQ.FT.

7. The developer reserves the right to make revisions / alterations, at it's absolute discretion, without any liability whatsoever.

55.72 SQ.M.

6.16 SQ.M.

61.88 SQ.M.