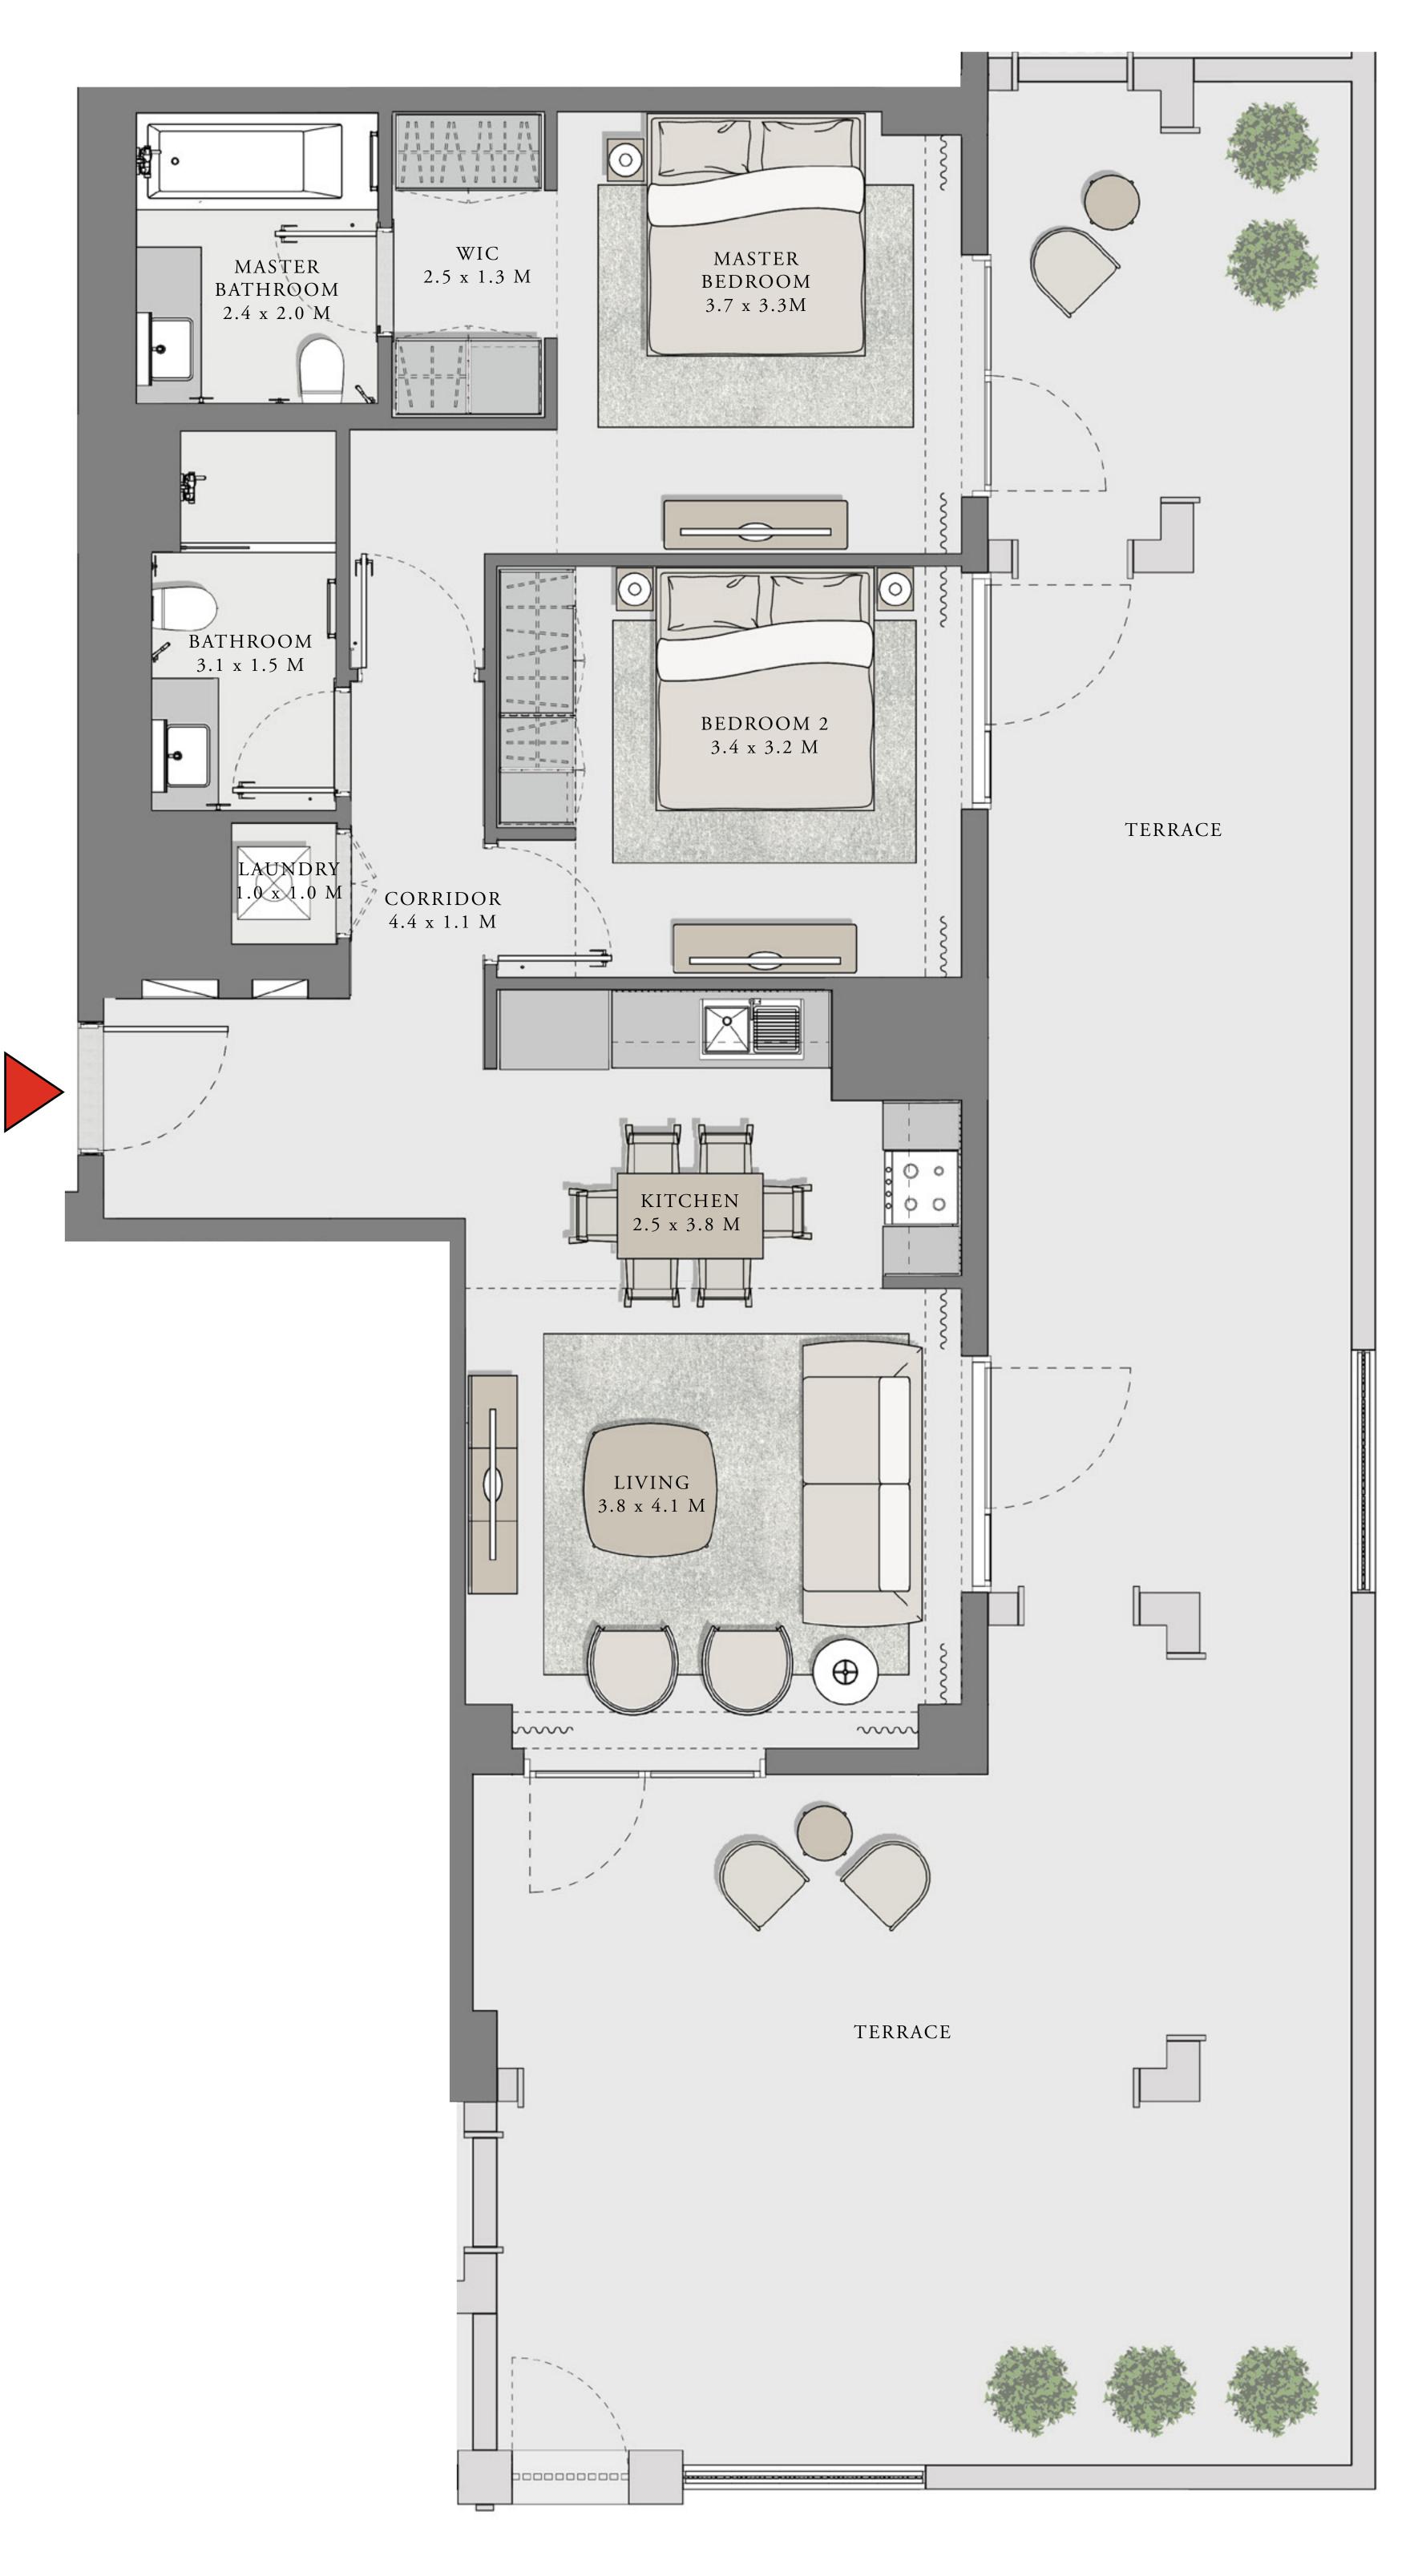

## 2 BEDROOM

UNIT 06 LEVEL 02-06

| <br>APARTMENT AREA | 904.38 SQ.FT. |
|--------------------|---------------|
| BALCONY AREA       | 249.83 SQ.FT. |
|                    |               |

TOTAL AREA

1154.21 SQ.FT.

Ν \*\*\*\*\*\* 

7. The developer reserves the right to make revisions / alterations, at it's absolute discretion, without any liability whatsoever.

84.02 SQ.M.

23.21 SQ.M.

107.23 SQ.M.