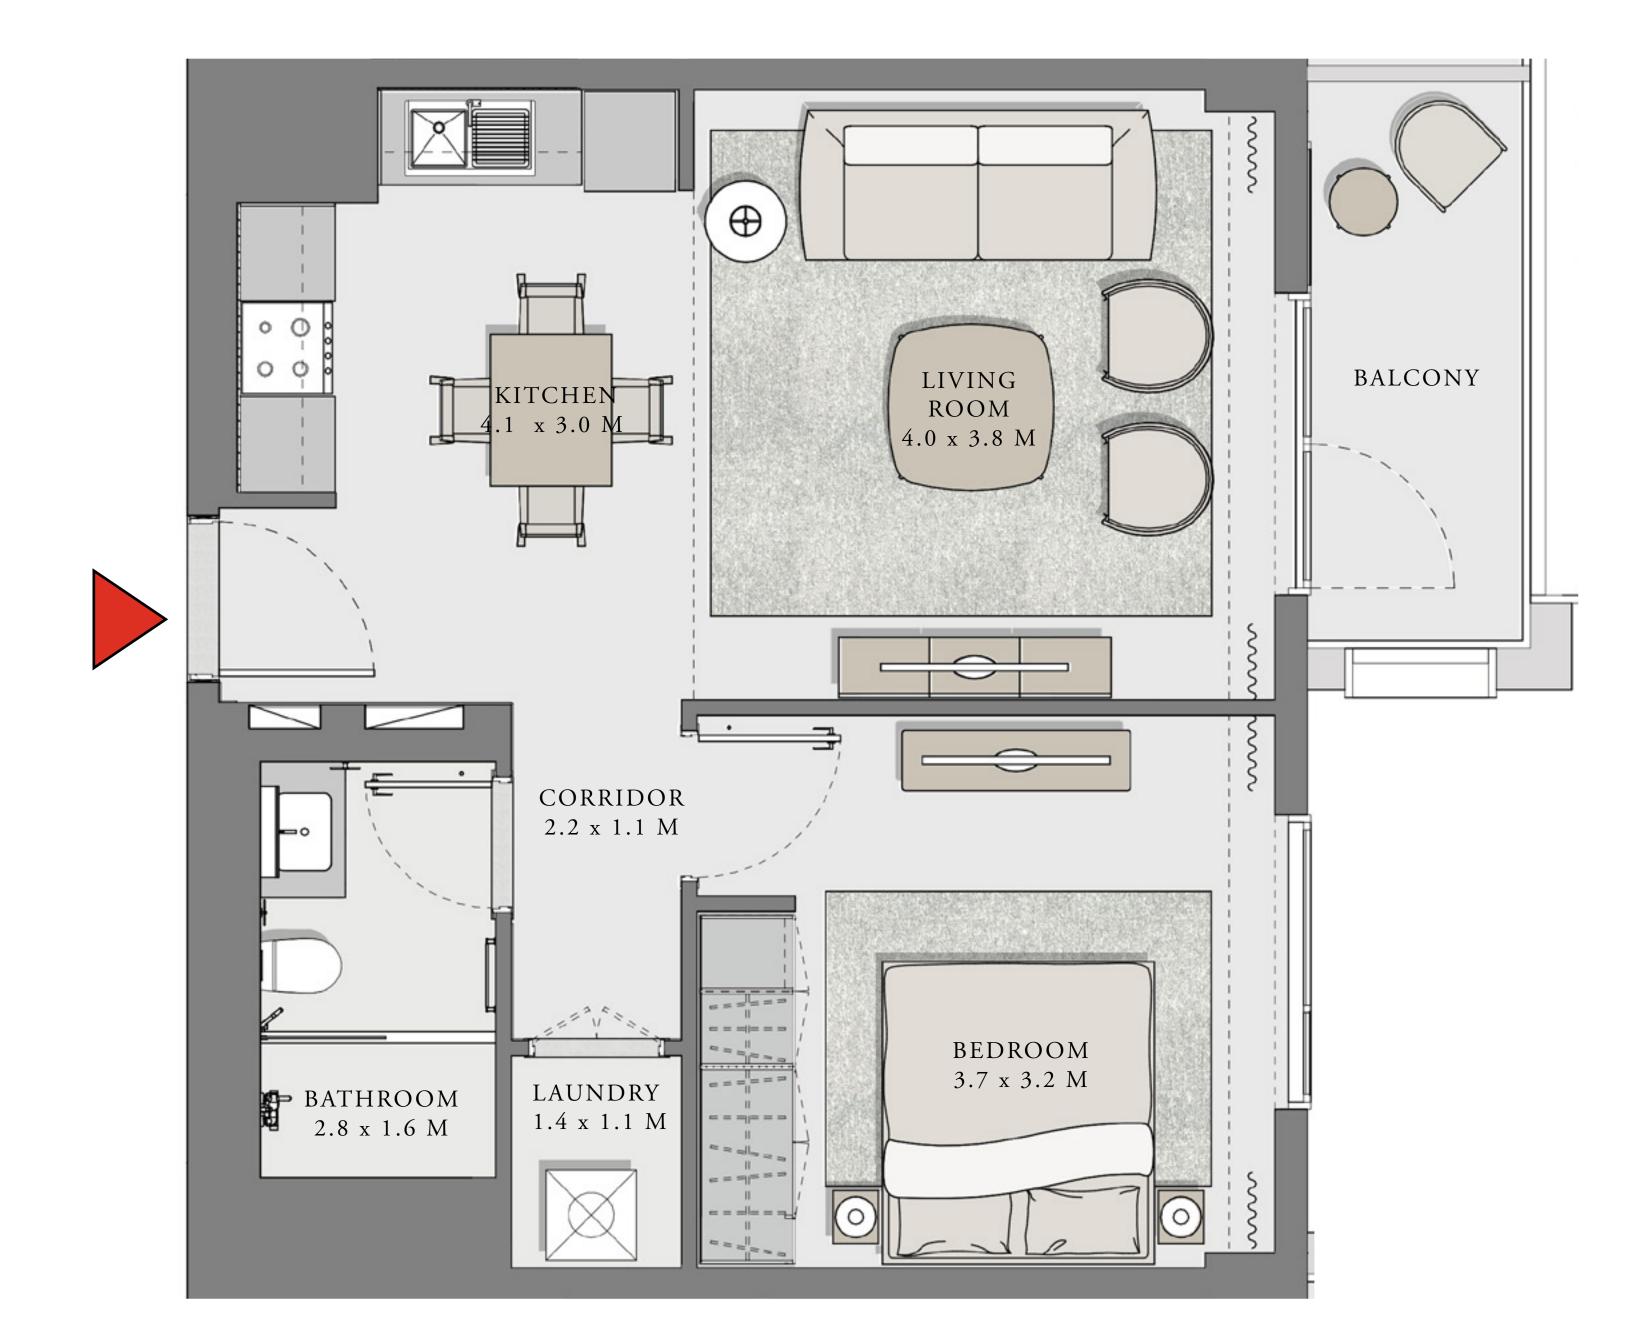

## 2 BEDROOM

UNIT 07 LEVEL 02-06

| APARTMENT AREA | 909.12 SQ.FT. |
|----------------|---------------|
| BALCONY AREA   | 132.61 SQ.FT. |

TOTAL AREA

1041.73 SQ.FT.

7. The developer reserves the right to make revisions / alterations, at it's absolute discretion, without any liability whatsoever.

84.46 SQ.M.

12.32 SQ.M.

96.78 SQ.M.