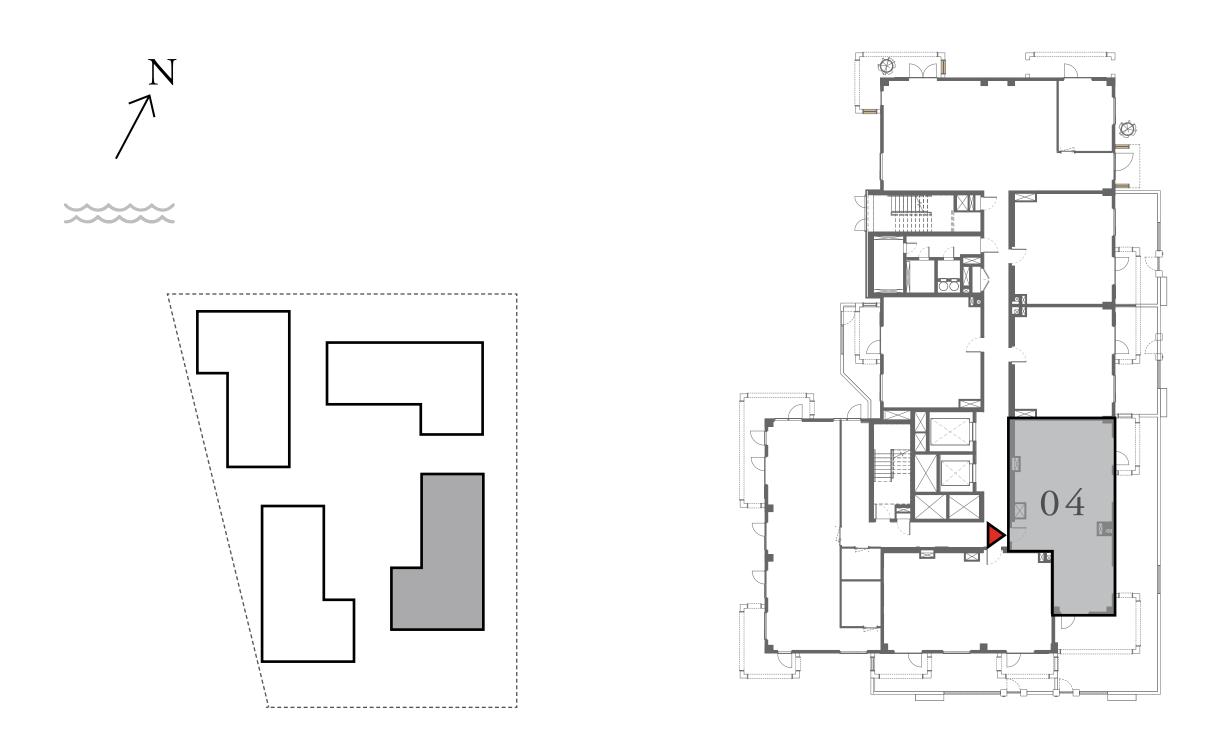

### LOTUS

BUILDING 1

## 2 BEDROOM

UNIT 104 LEVEL 01

| APARTMENT AREA | 909.44 SQ.FT. |
|----------------|---------------|
| BALCONY AREA   | 939.04 SQ.FT. |
|                |               |

TOTAL AREA

1848.48 SQ.FT.

7. The developer reserves the right to make revisions / alterations, at it's absolute discretion, without any liability whatsoever.