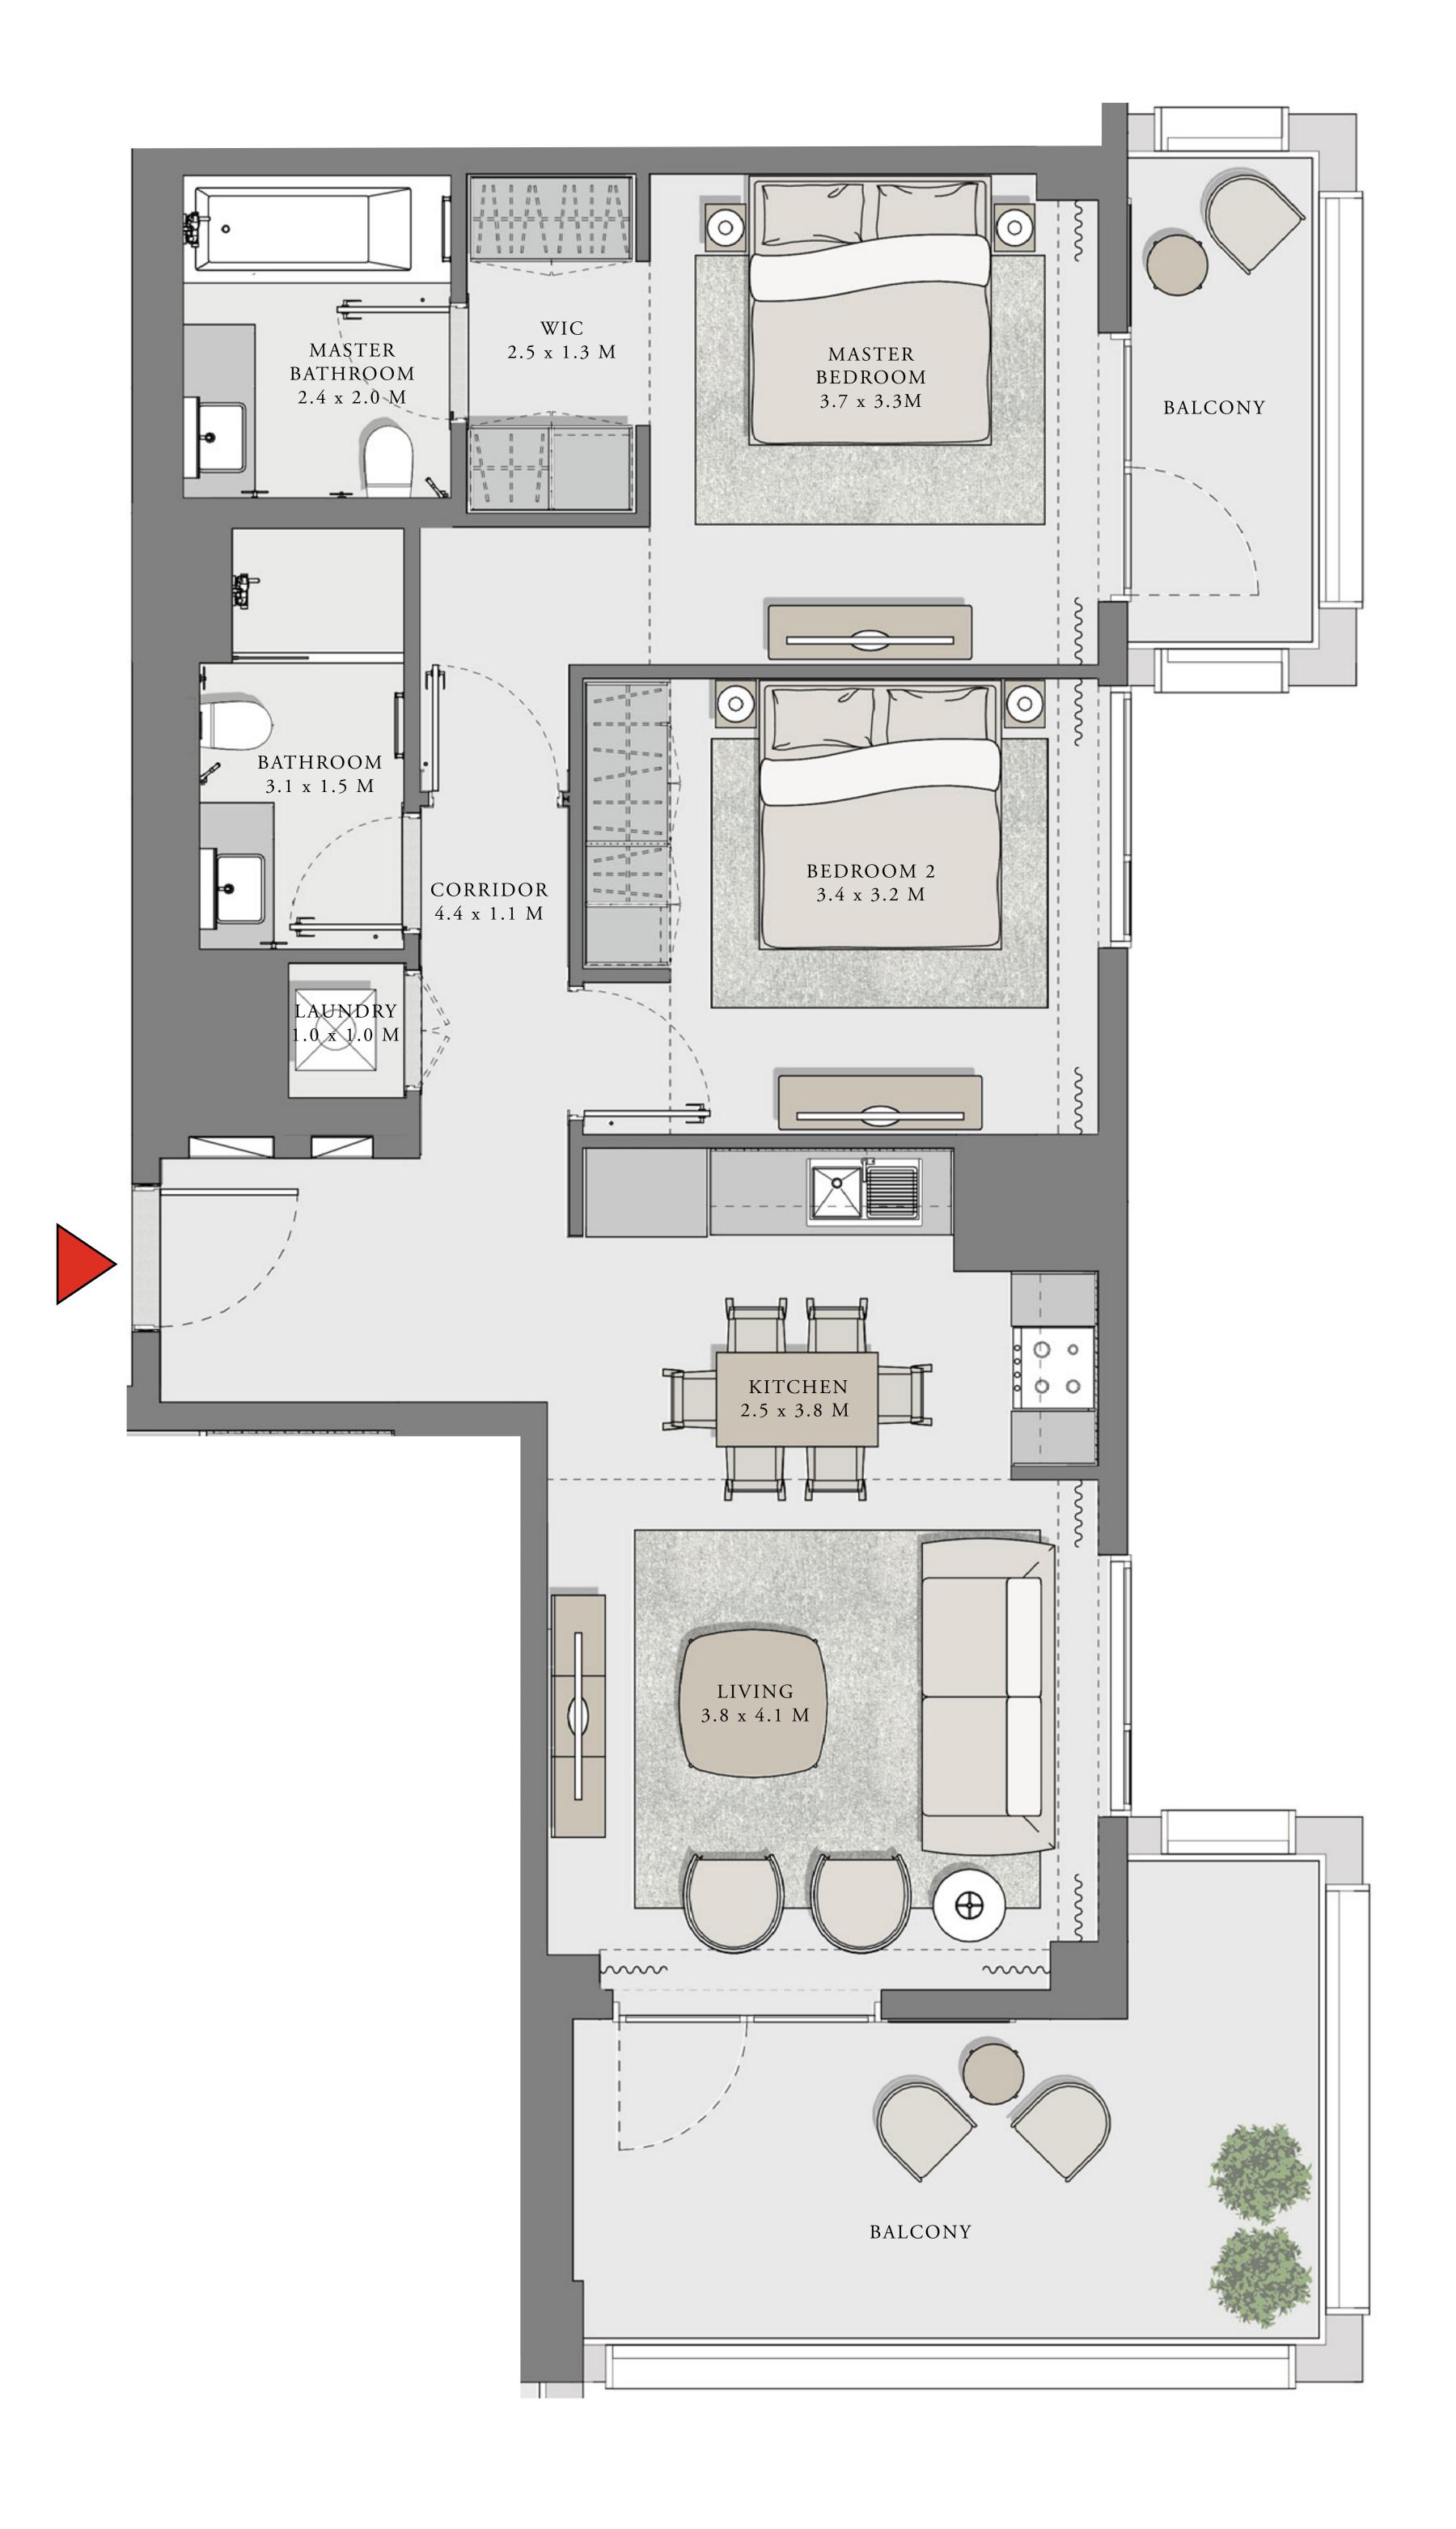

### LOTUS

BUILDING 1

## 2 BEDROOM

UNIT 07 LEVEL 02-06

| APARTMENT AREA | 909.12 SQ.FT. |
|----------------|---------------|
| BALCONY AREA   | 132.61 SQ.FT. |

TOTAL AREA

1041.73 SQ.FT.

7. The developer reserves the right to make revisions / alterations, at it's absolute discretion, without any liability whatsoever.

84.46 SQ.M.

12.32 SQ.M.

96.78 SQ.M.