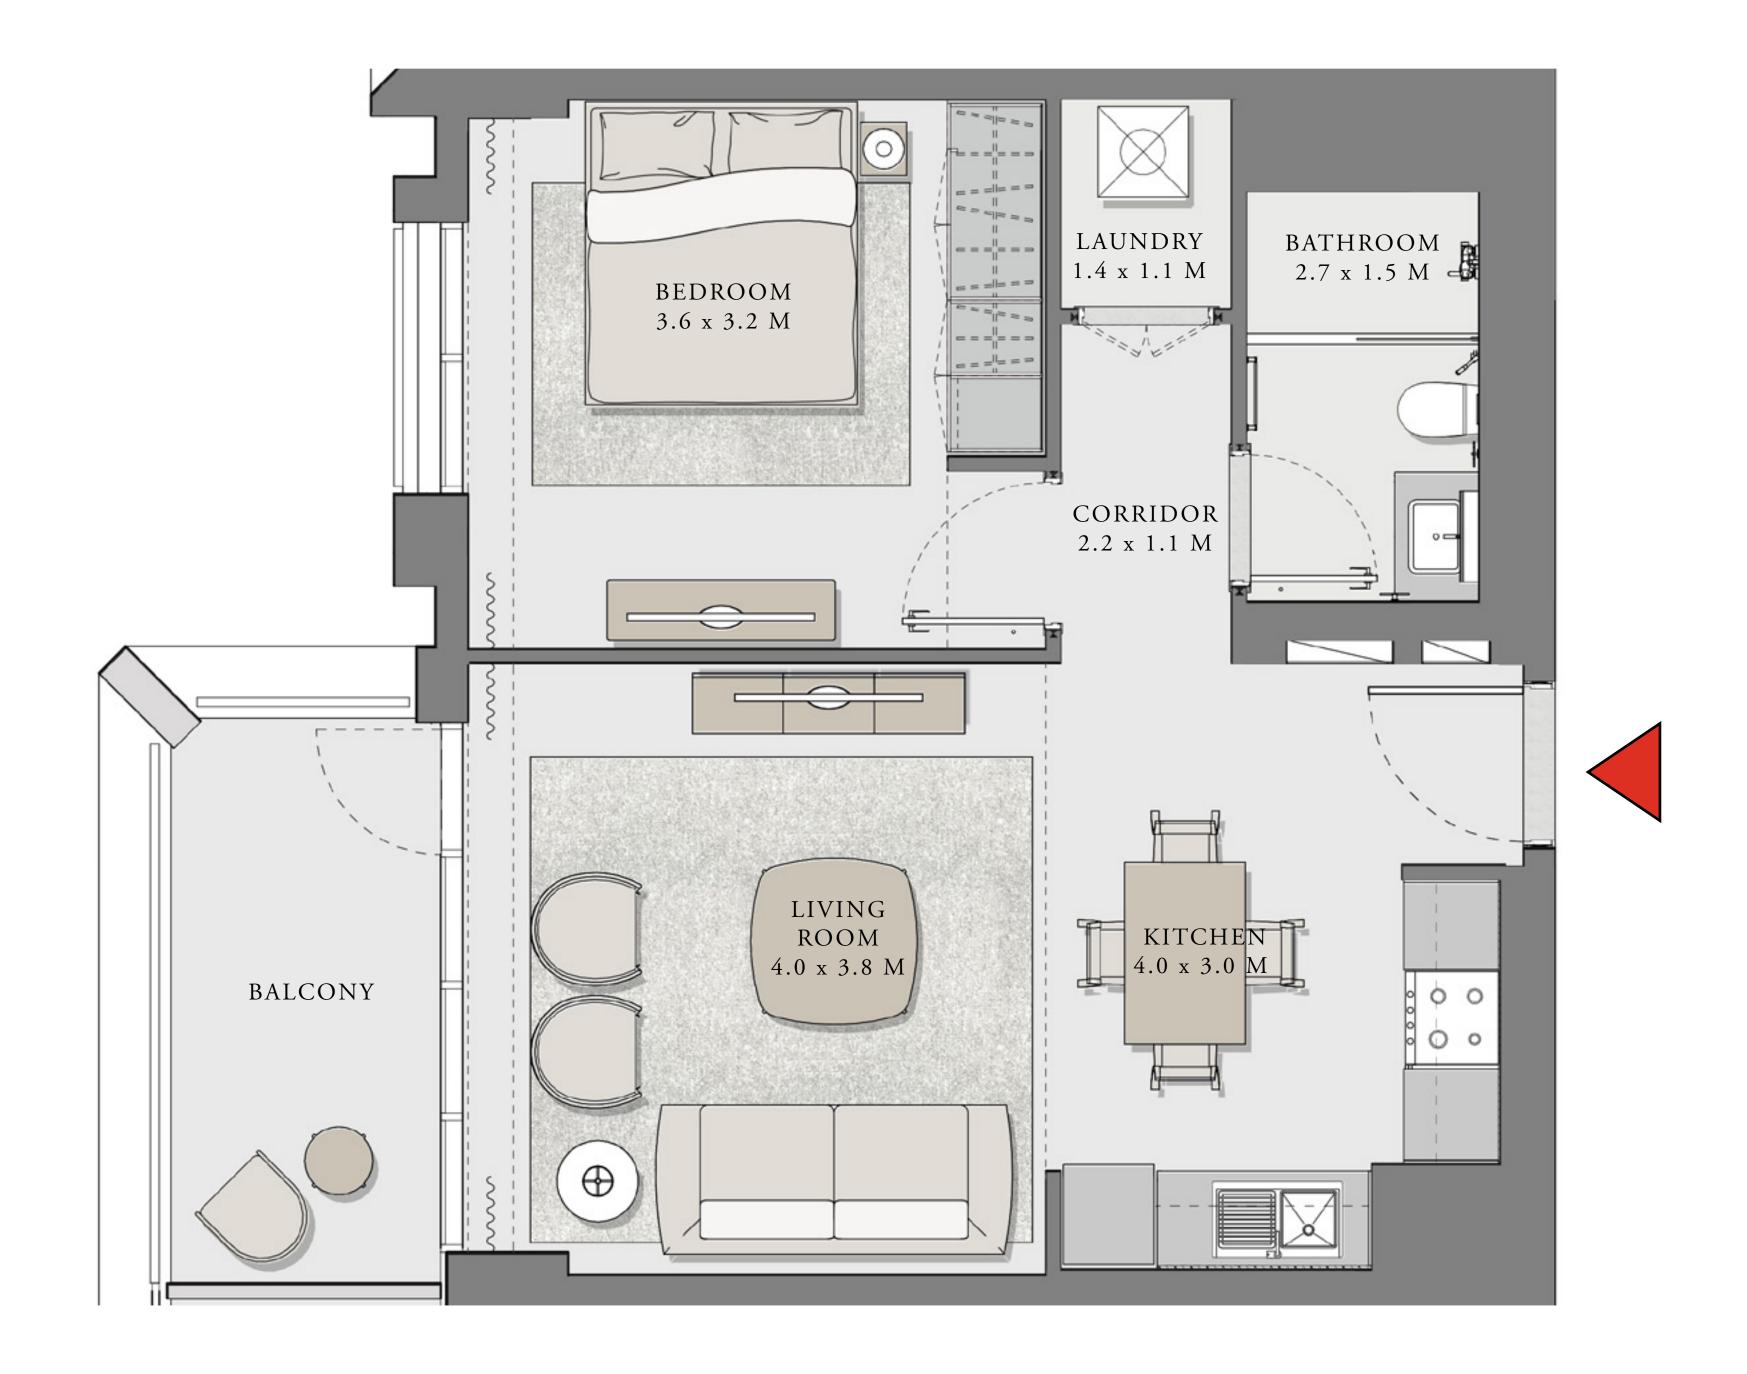

### LOTUS

### BUILDING 2

## 1 BEDROOM

### UNIT 05 LEVEL 02-11

| APARTMENT AREA | 601.81 SQ.FT. | 55.91 SQ.M. |
|----------------|---------------|-------------|
| BALCONY AREA   | 79.44 SQ.FT.  | 7.38 SQ.M.  |
| TOTAL AREA     | 681.25 SQ.FT. | 63.29 SQ.M. |