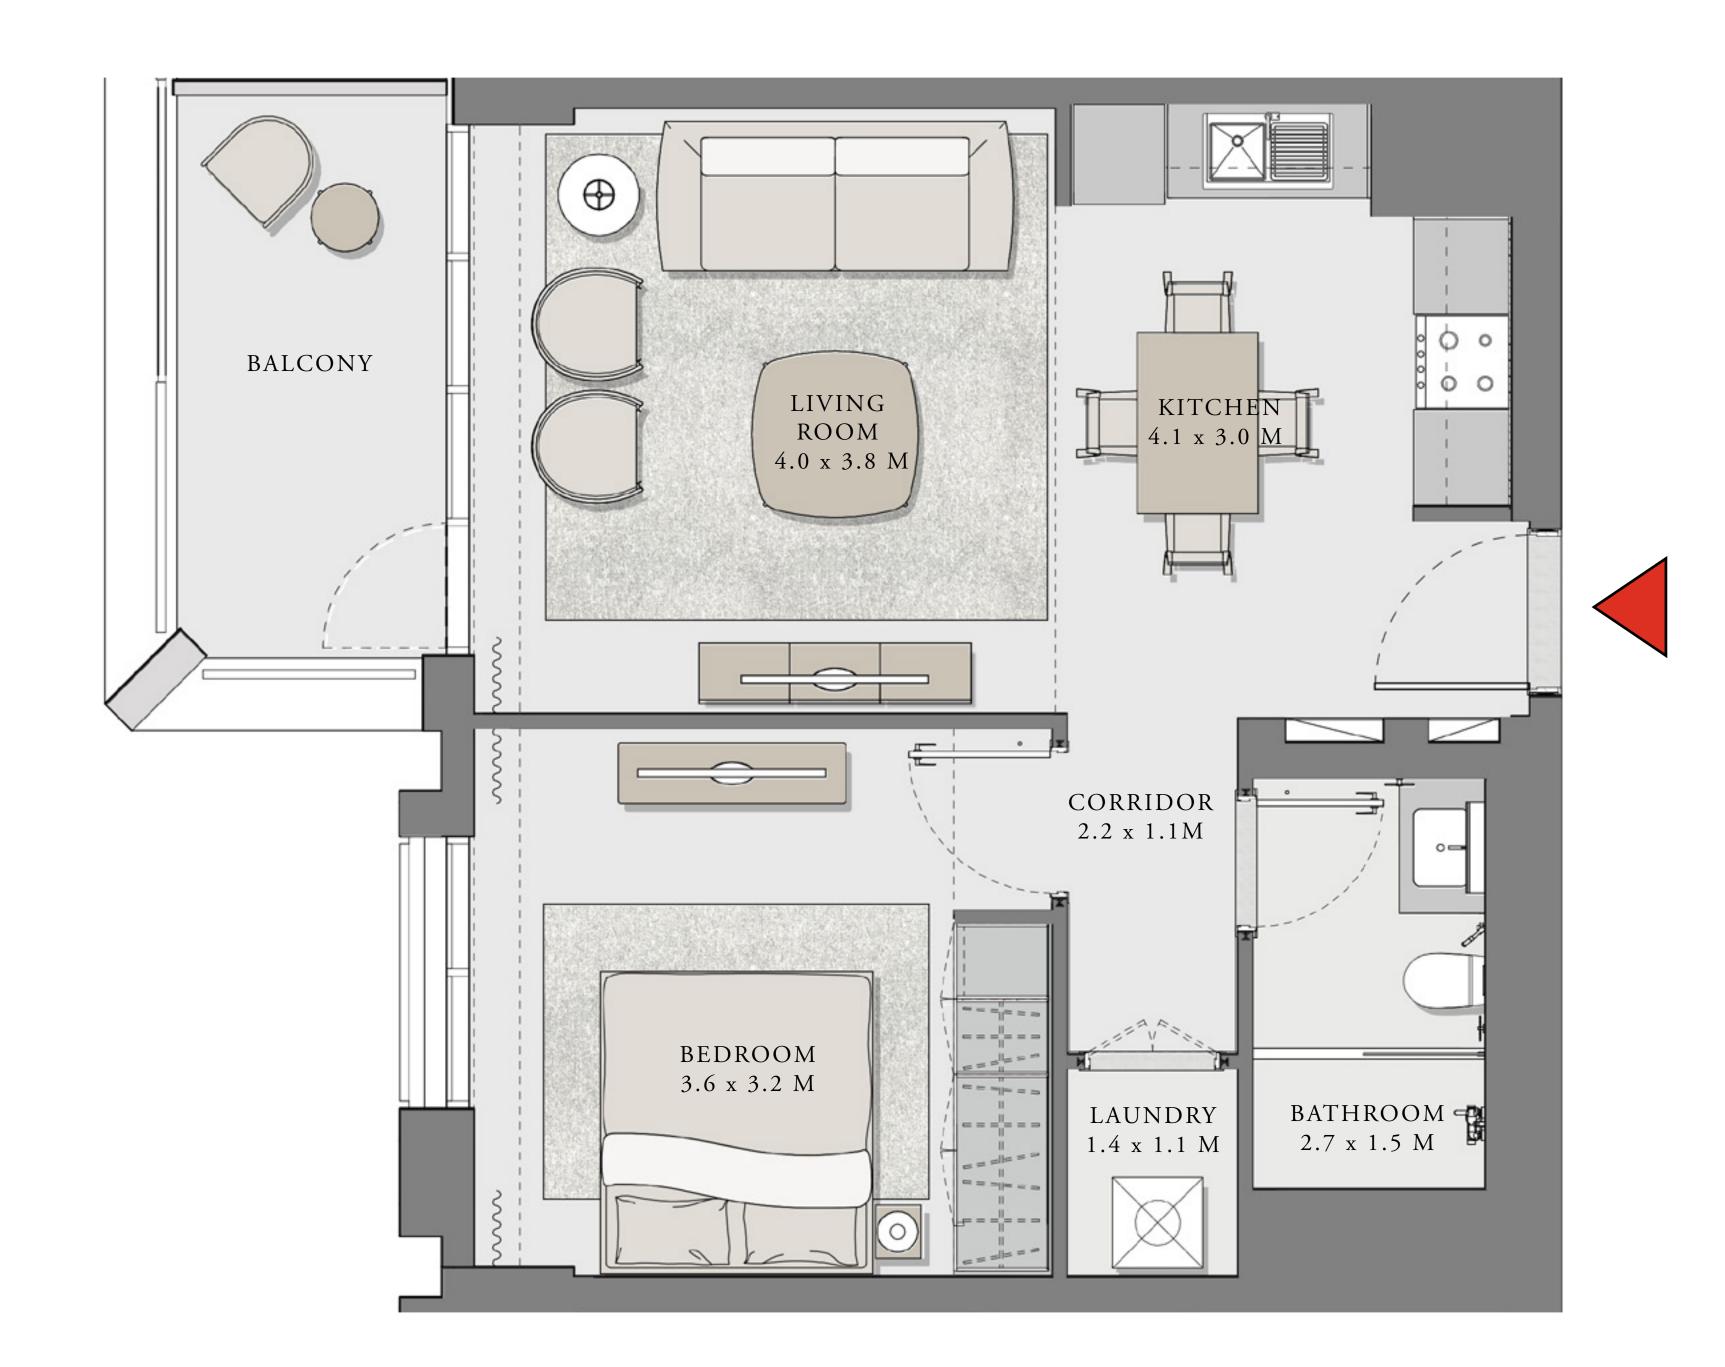

## LOTUS

#### BUILDING 2

## 2 BEDROOM

### UNIT 06 LEVEL 02-11

| APARTMENT AREA | 910.63 SQ.FT.  | 84.60 SQ.M.  |
|----------------|----------------|--------------|
| BALCONY AREA   | 186.00 SQ.FT.  | 17.28 SQ.M.  |
| TOTAL AREA     | 1096.63 SQ.FT. | 101.88 SQ.M. |