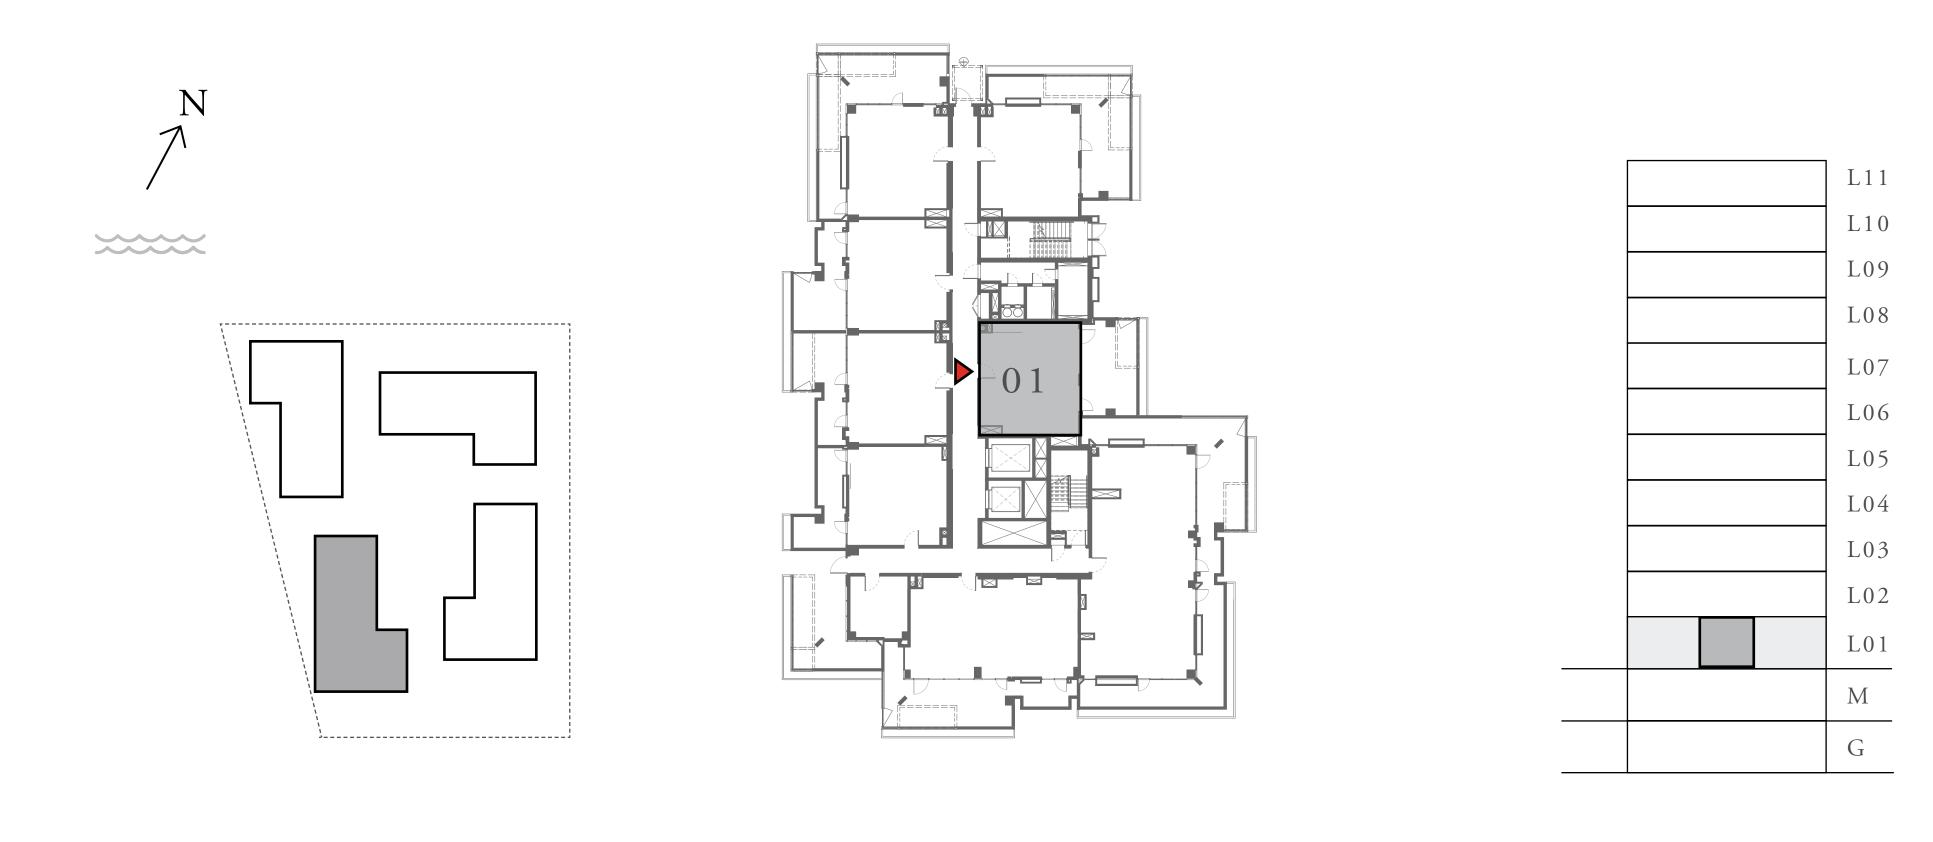

#### BUILDING 2

## 1 BEDROOM

UNIT 101 LEVEL 01

| APARTMENT AREA | 597.83 SQ.FT. | 55.54 SQ.M. |
|----------------|---------------|-------------|
| BALCONY AREA   | 302.90 SQ.FT. | 28.14 SQ.M. |
| TOTAL AREA     | 900.73 SQ.FT. | 83.68 SQ.M. |