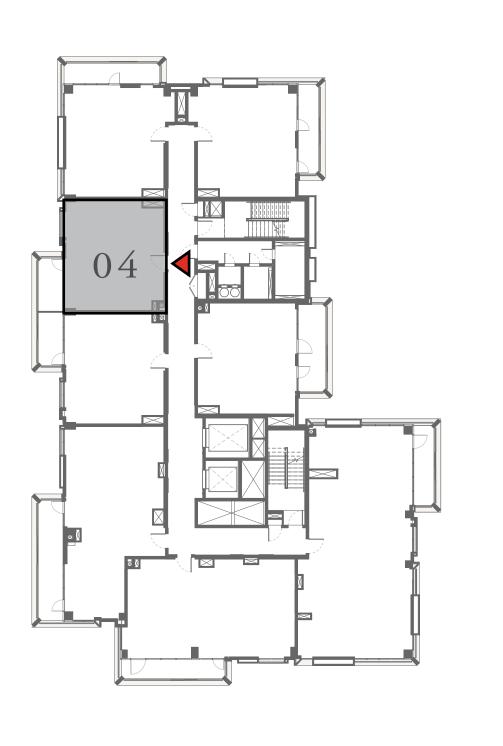

## 1 BEDROOM

UNIT 04 LEVEL 02-11

| APARTMENT AREA | 600.52 SQ.FT. | 55.79 SQ.M. |
|----------------|---------------|-------------|
| BALCONY AREA   | 79.76 SQ.FT.  | 7.41 SQ.M.  |
| TOTAL AREA     | 680.28 SQ.FT. | 63.20 SQ.M. |