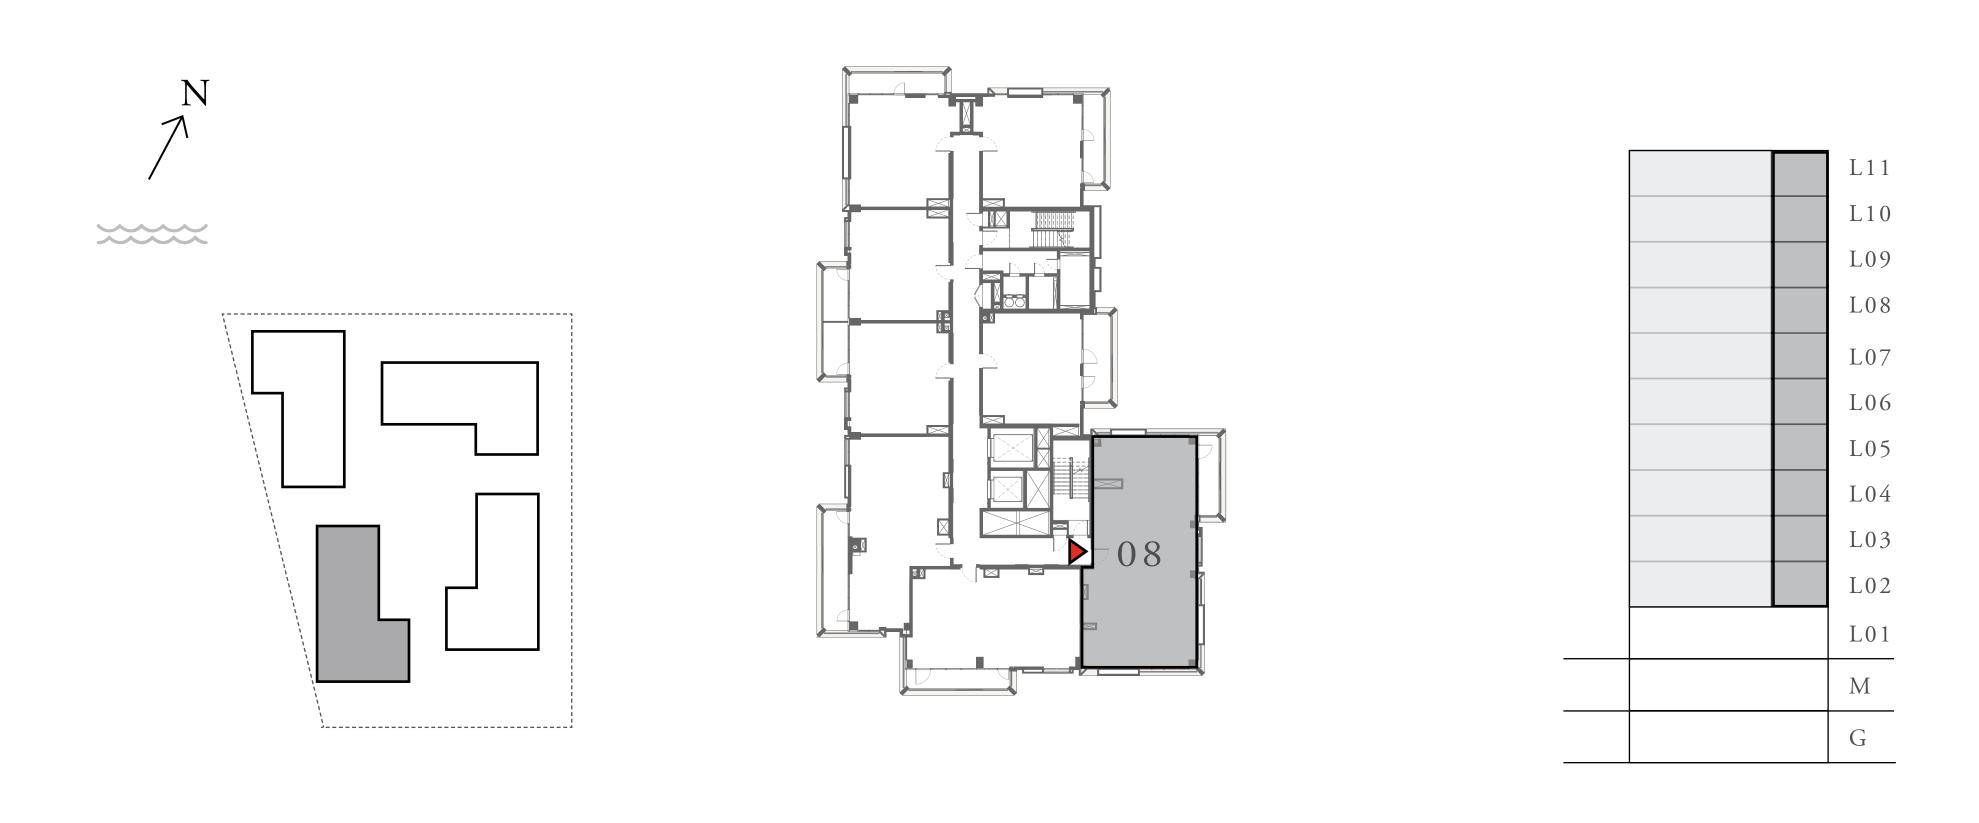

### LOTUS

#### BUILDING 2

## 3 BEDROOM

### UNIT 08 LEVEL 02-11

| APARTMENT AREA | 1347.32 SQ.FT. | 125.17 SQ.M. |
|----------------|----------------|--------------|
| BALCONY AREA   | 110.65 SQ.FT.  | 10.28 SQ.M.  |
| TOTAL AREA     | 1457.97 SQ.FT. | 135.45 SQ.M. |

L09

L08

L05

L04

L03

L02