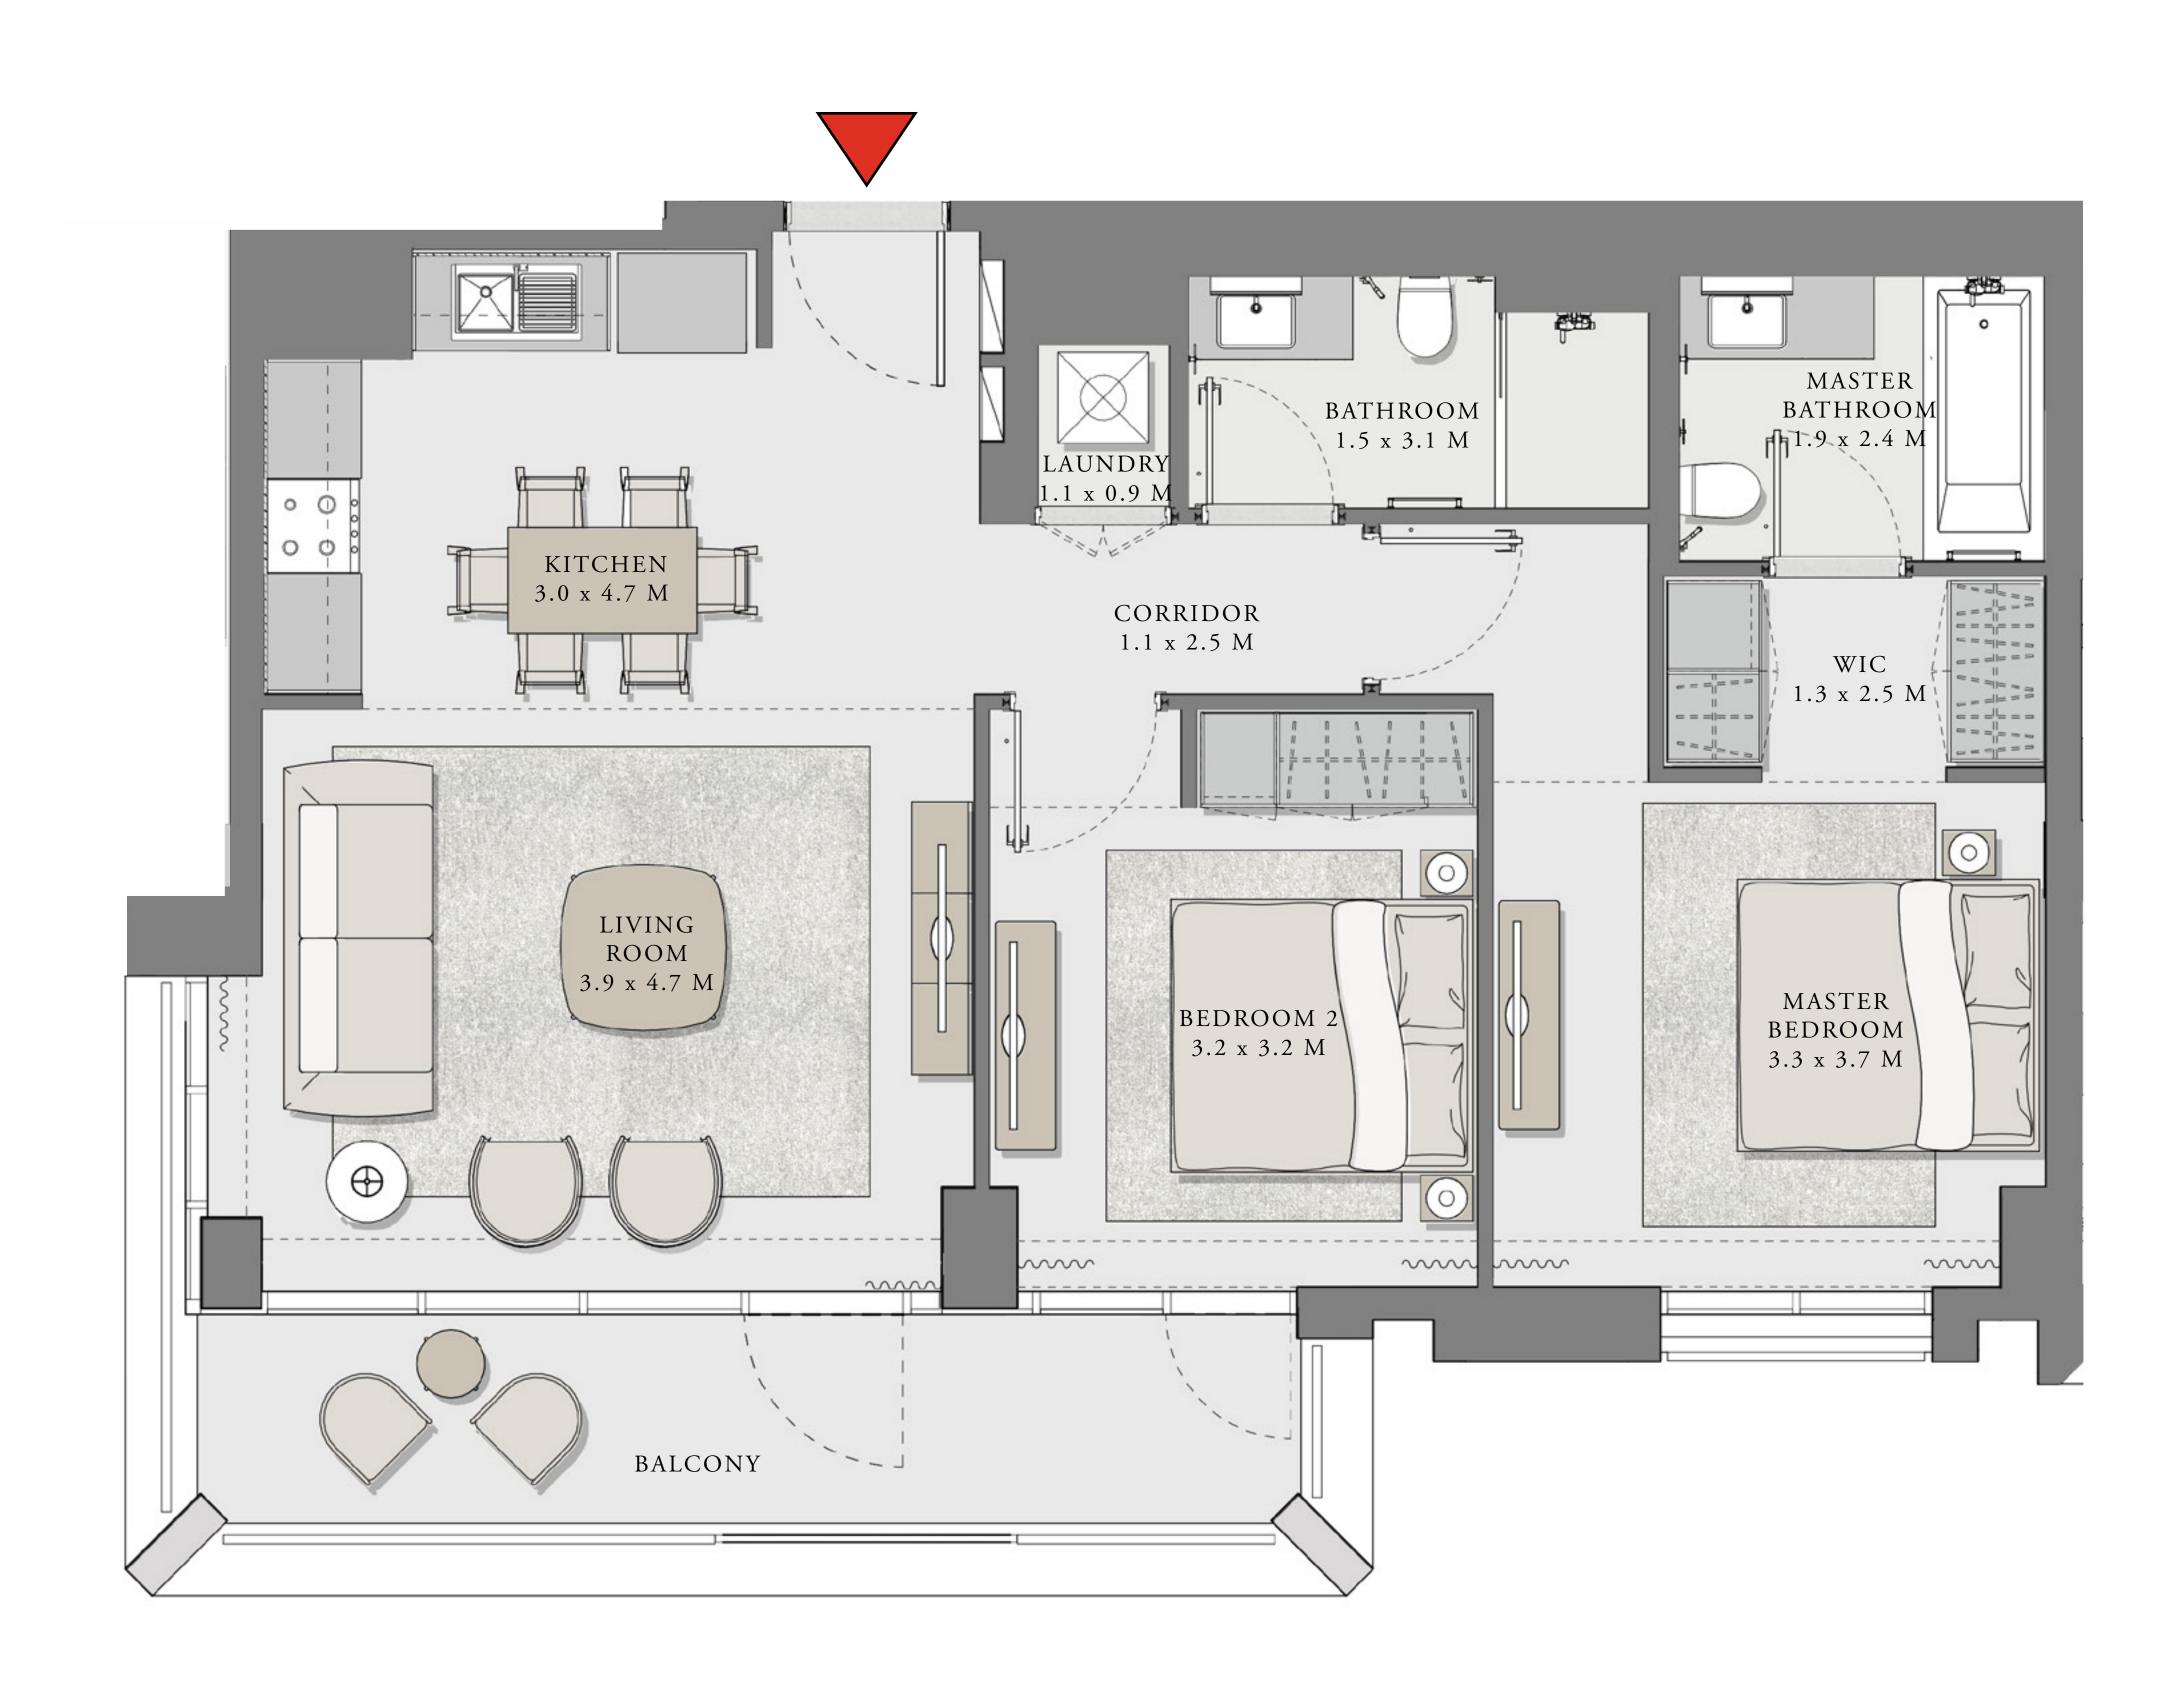

### LOTUS

#### BUILDING 2

## 3 BEDROOM

### UNIT 08 LEVEL 02-11

| APARTMENT AREA | 1347.32 SQ.FT. | 125.17 SQ.M. |
|----------------|----------------|--------------|
| BALCONY AREA   | 110.65 SQ.FT.  | 10.28 SQ.M.  |
| TOTAL AREA     | 1457.97 SQ.FT. | 135.45 SQ.M. |