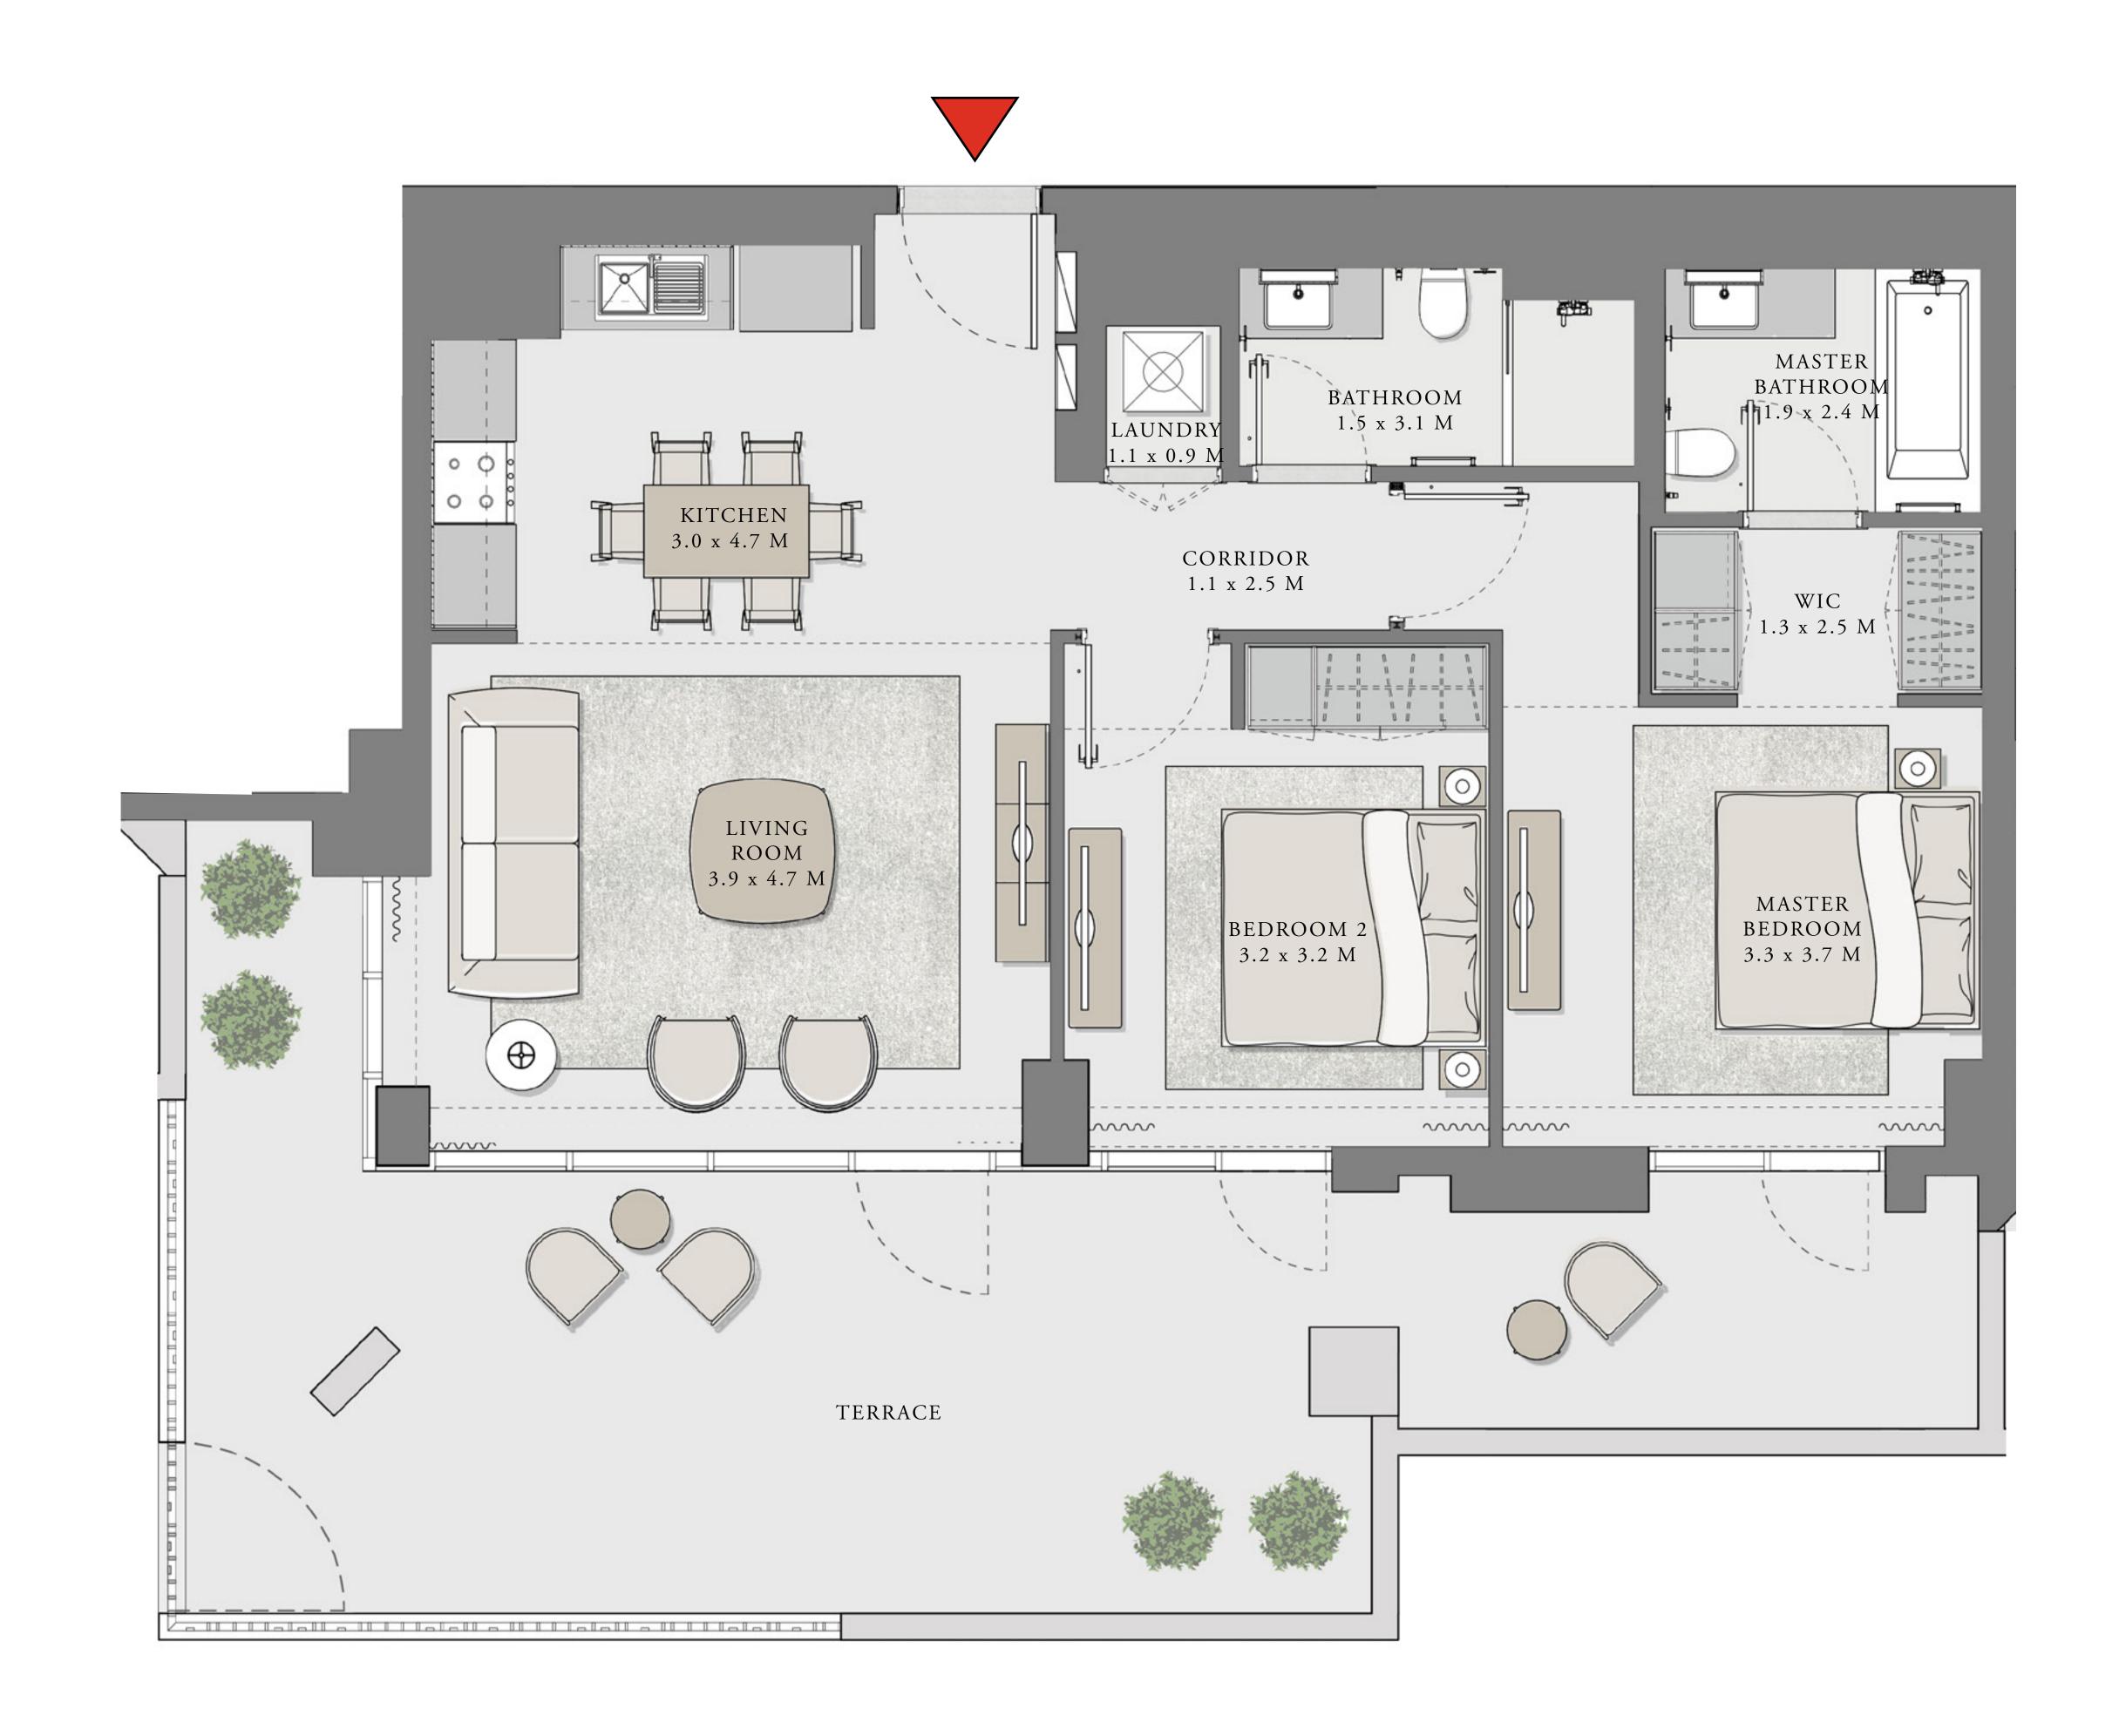

### LOTUS

#### BUILDING 2

## 3 BEDROOM

UNIT 108 LEVEL 01

|   | APARTMENT AREA | 1345.81 SQ.FT. | 125.03 SQ.M. |  |
|---|----------------|----------------|--------------|--|
|   | BALCONY AREA   | 906.86 SQ.FT.  | 84.25 SQ.M.  |  |
| - | TOTAL AREA     | 2252.67 SQ.FT. | 209.28 SQ.M. |  |