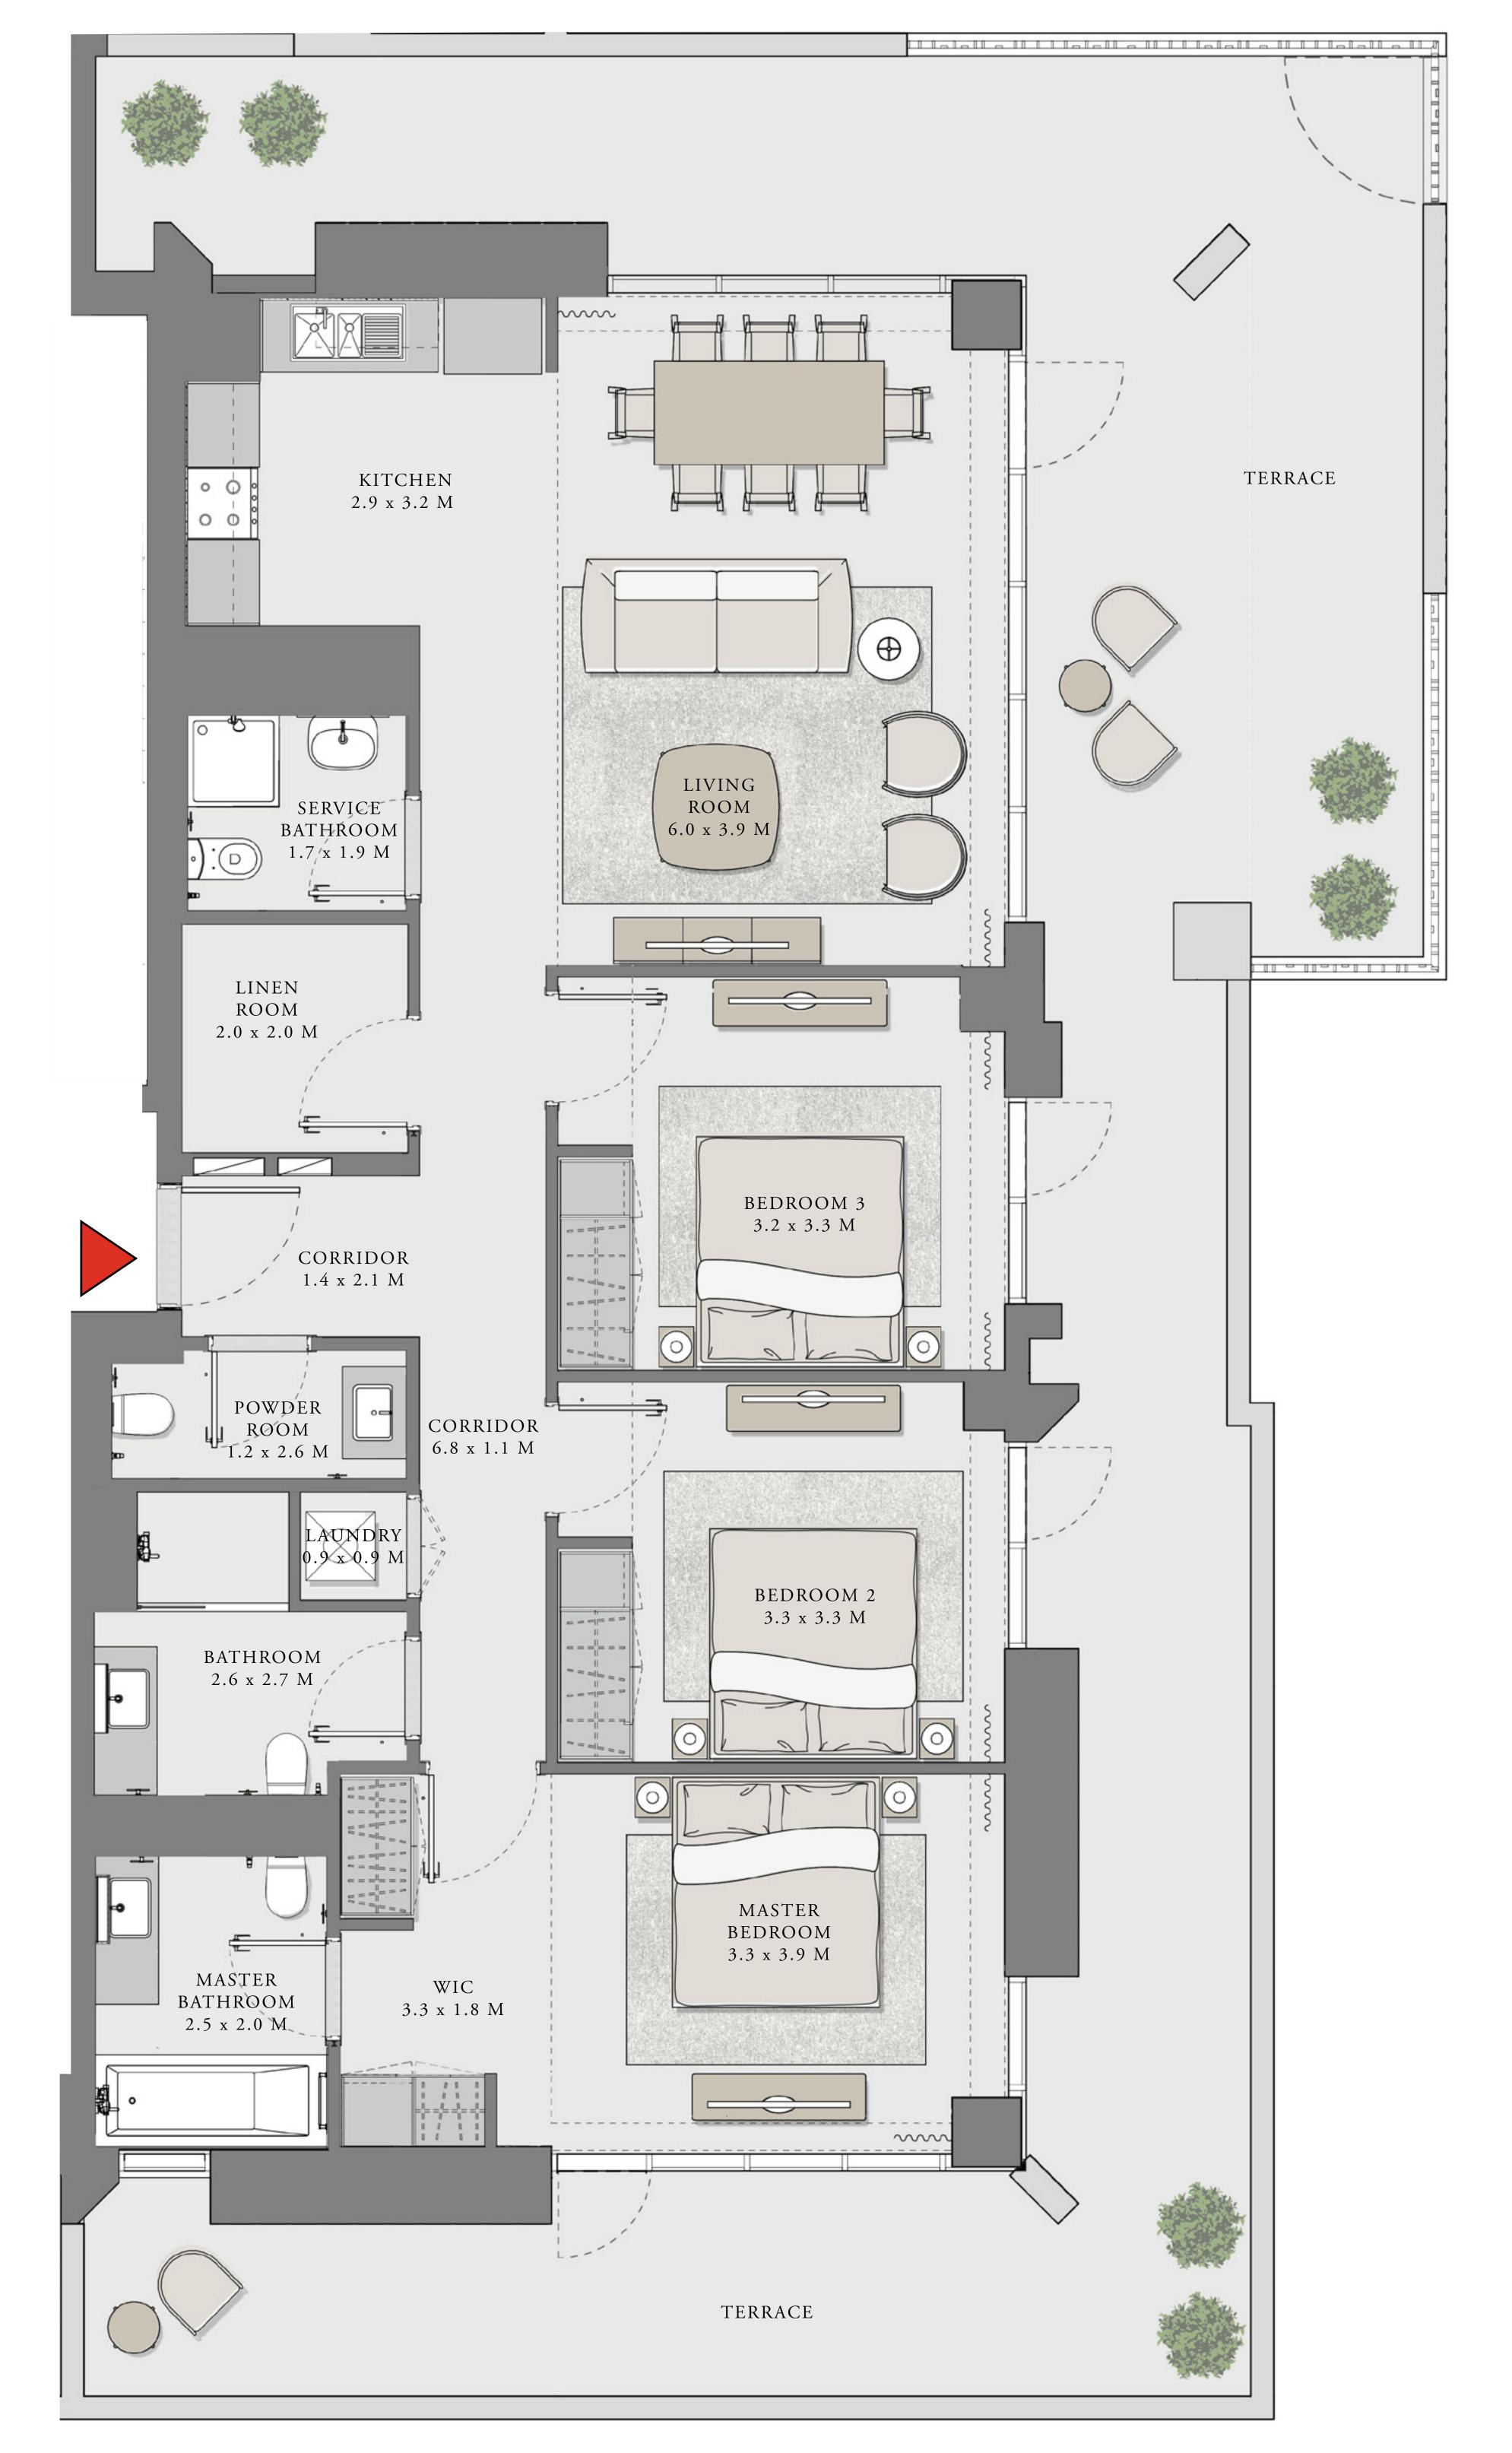

## 3 BEDROOM

UNIT 108 LEVEL 01

|   | APARTMENT AREA | 1345.81 SQ.FT. | 125.03 SQ.M. |  |
|---|----------------|----------------|--------------|--|
|   | BALCONY AREA   | 906.86 SQ.FT.  | 84.25 SQ.M.  |  |
| - | TOTAL AREA     | 2252.67 SQ.FT. | 209.28 SQ.M. |  |