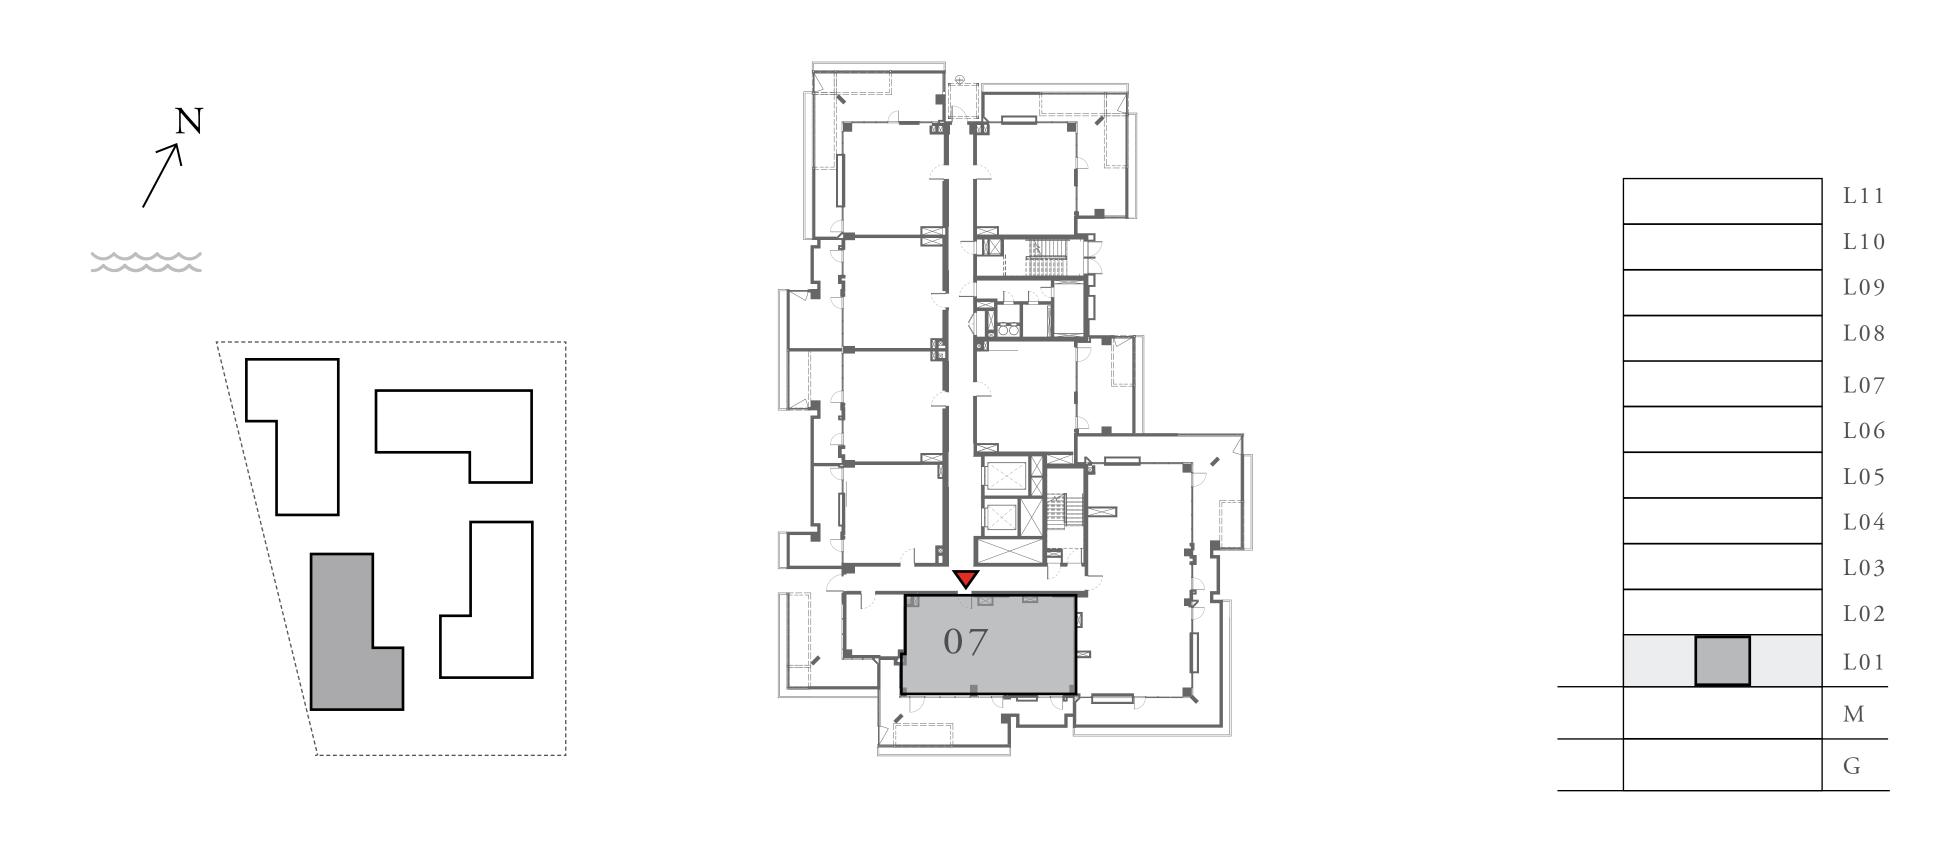

## LOTUS

#### BUILDING 2

## 2 BEDROOM

UNIT 107 LEVEL 01

|   | APARTMENT AREA | 928.06 SQ.FT.  | 86.22 SQ.M.  |
|---|----------------|----------------|--------------|
|   | BALCONY AREA   | 486.10 SQ.FT.  | 45.16 SQ.M.  |
| - | TOTAL AREA     | 1414.16 SQ.FT. | 131.38 SQ.M. |