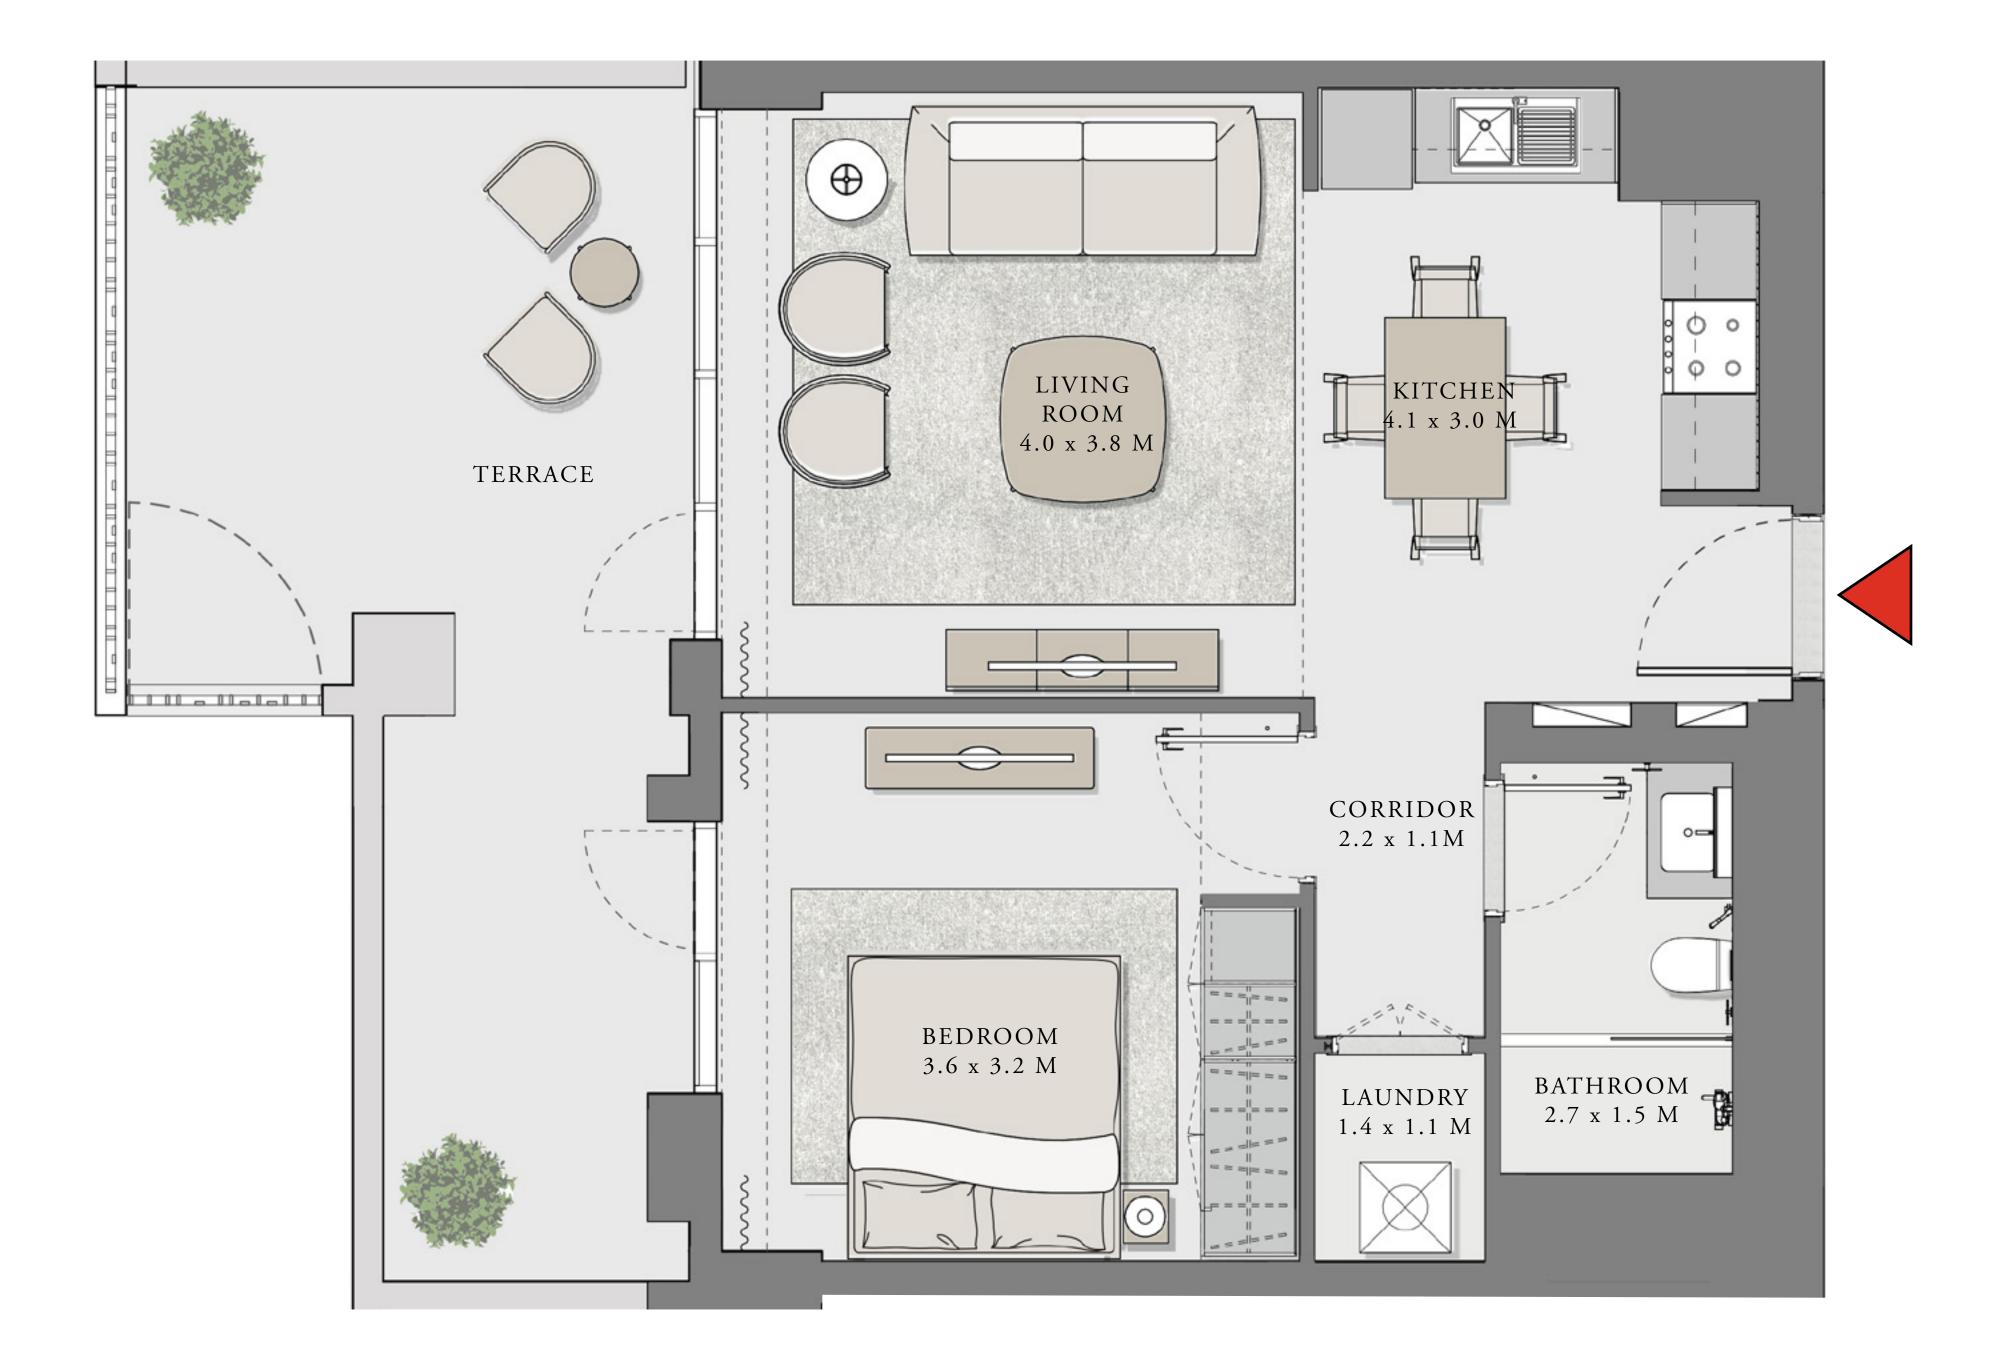

## LOTUS

#### BUILDING 2

## 2 BEDROOM

### UNIT 06 LEVEL 02-11

| APARTMENT AREA | 910.63 SQ.FT.  | 84.60 SQ.M.  |
|----------------|----------------|--------------|
| BALCONY AREA   | 186.00 SQ.FT.  | 17.28 SQ.M.  |
| TOTAL AREA     | 1096.63 SQ.FT. | 101.88 SQ.M. |