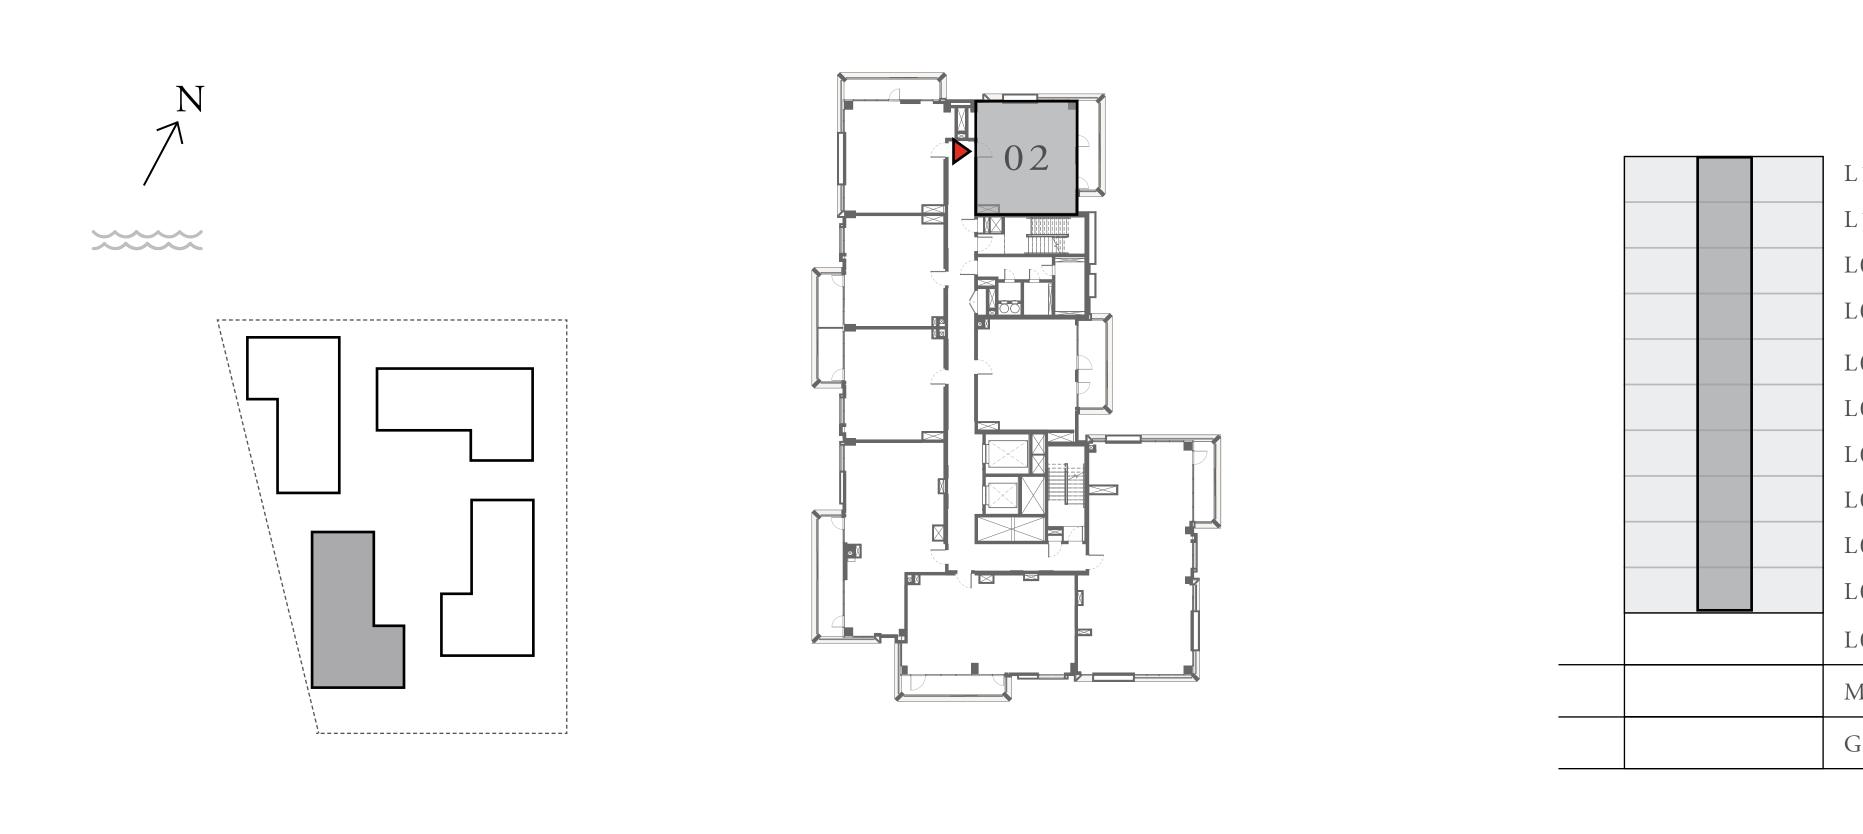

## 1 BEDROOM

UNIT 02 LEVEL 02-11

| APARTMENT AREA | 619.57 SQ.FT. | 57.56 SQ.M. |
|----------------|---------------|-------------|
| BALCONY AREA   | 121.09 SQ.FT. | 11.25 SQ.M. |
| TOTAL AREA     | 740.66 SQ.FT. | 68.81 SQ.M. |