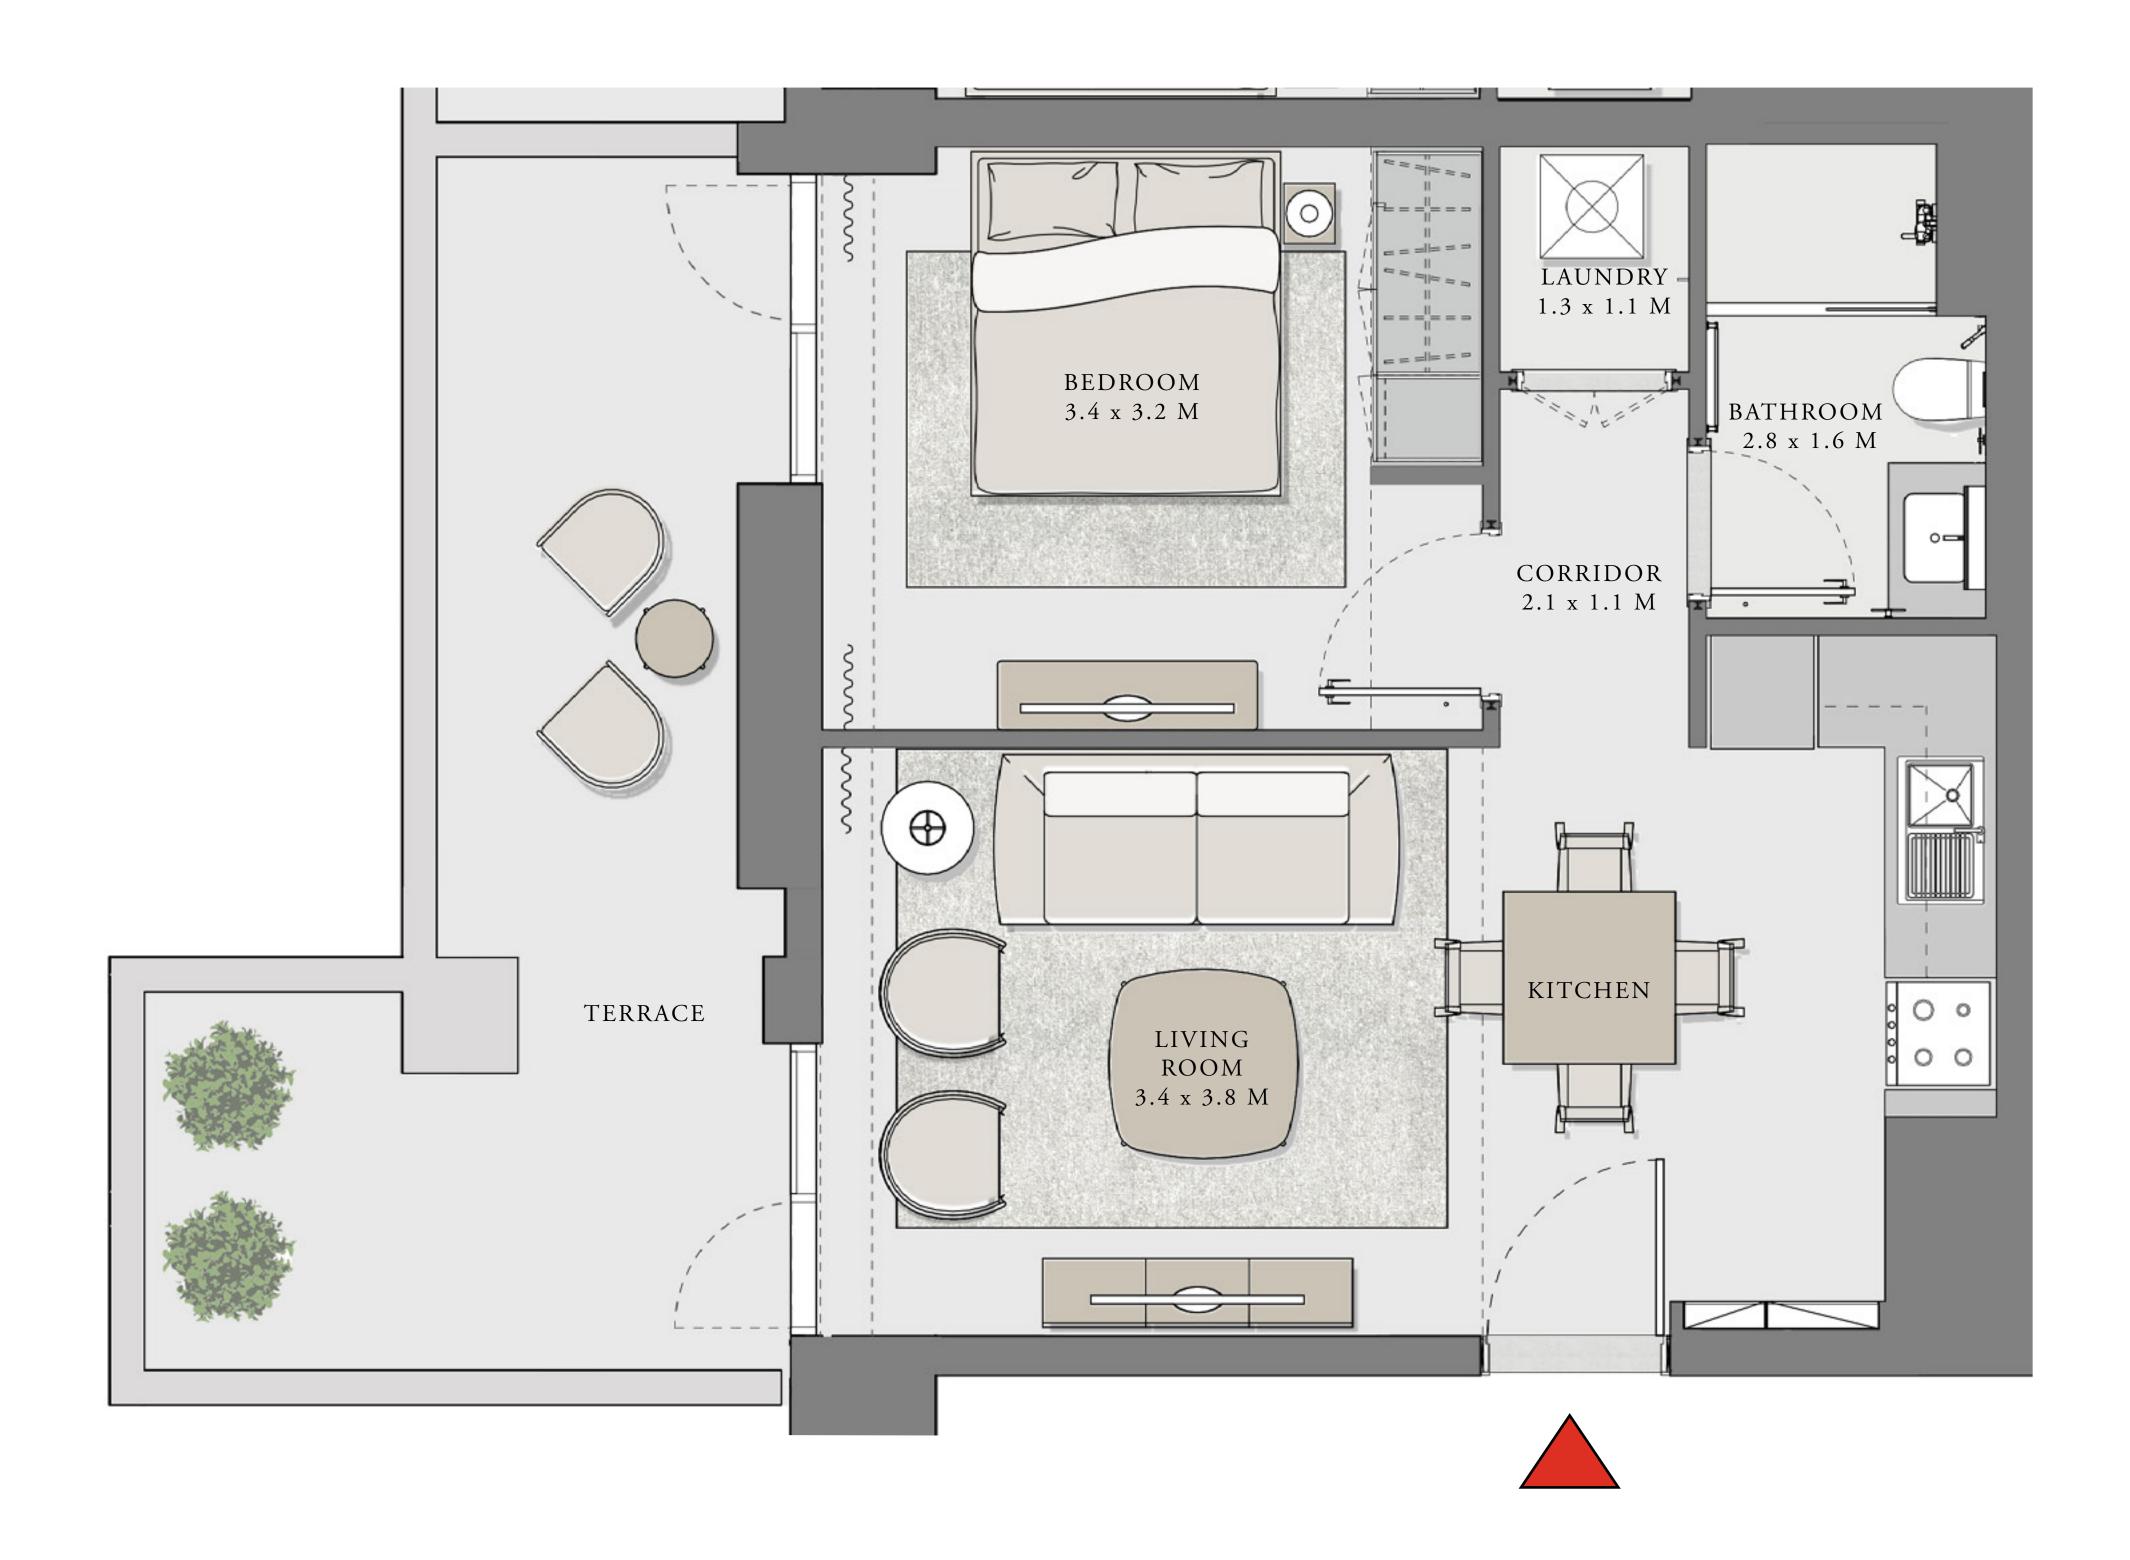

## LOTUS

#### BUILDING 2

## 2 BEDROOM

UNIT 107 LEVEL 01

|   | APARTMENT AREA | 928.06 SQ.FT.  | 86.22 SQ.M.  |
|---|----------------|----------------|--------------|
|   | BALCONY AREA   | 486.10 SQ.FT.  | 45.16 SQ.M.  |
| - | TOTAL AREA     | 1414.16 SQ.FT. | 131.38 SQ.M. |