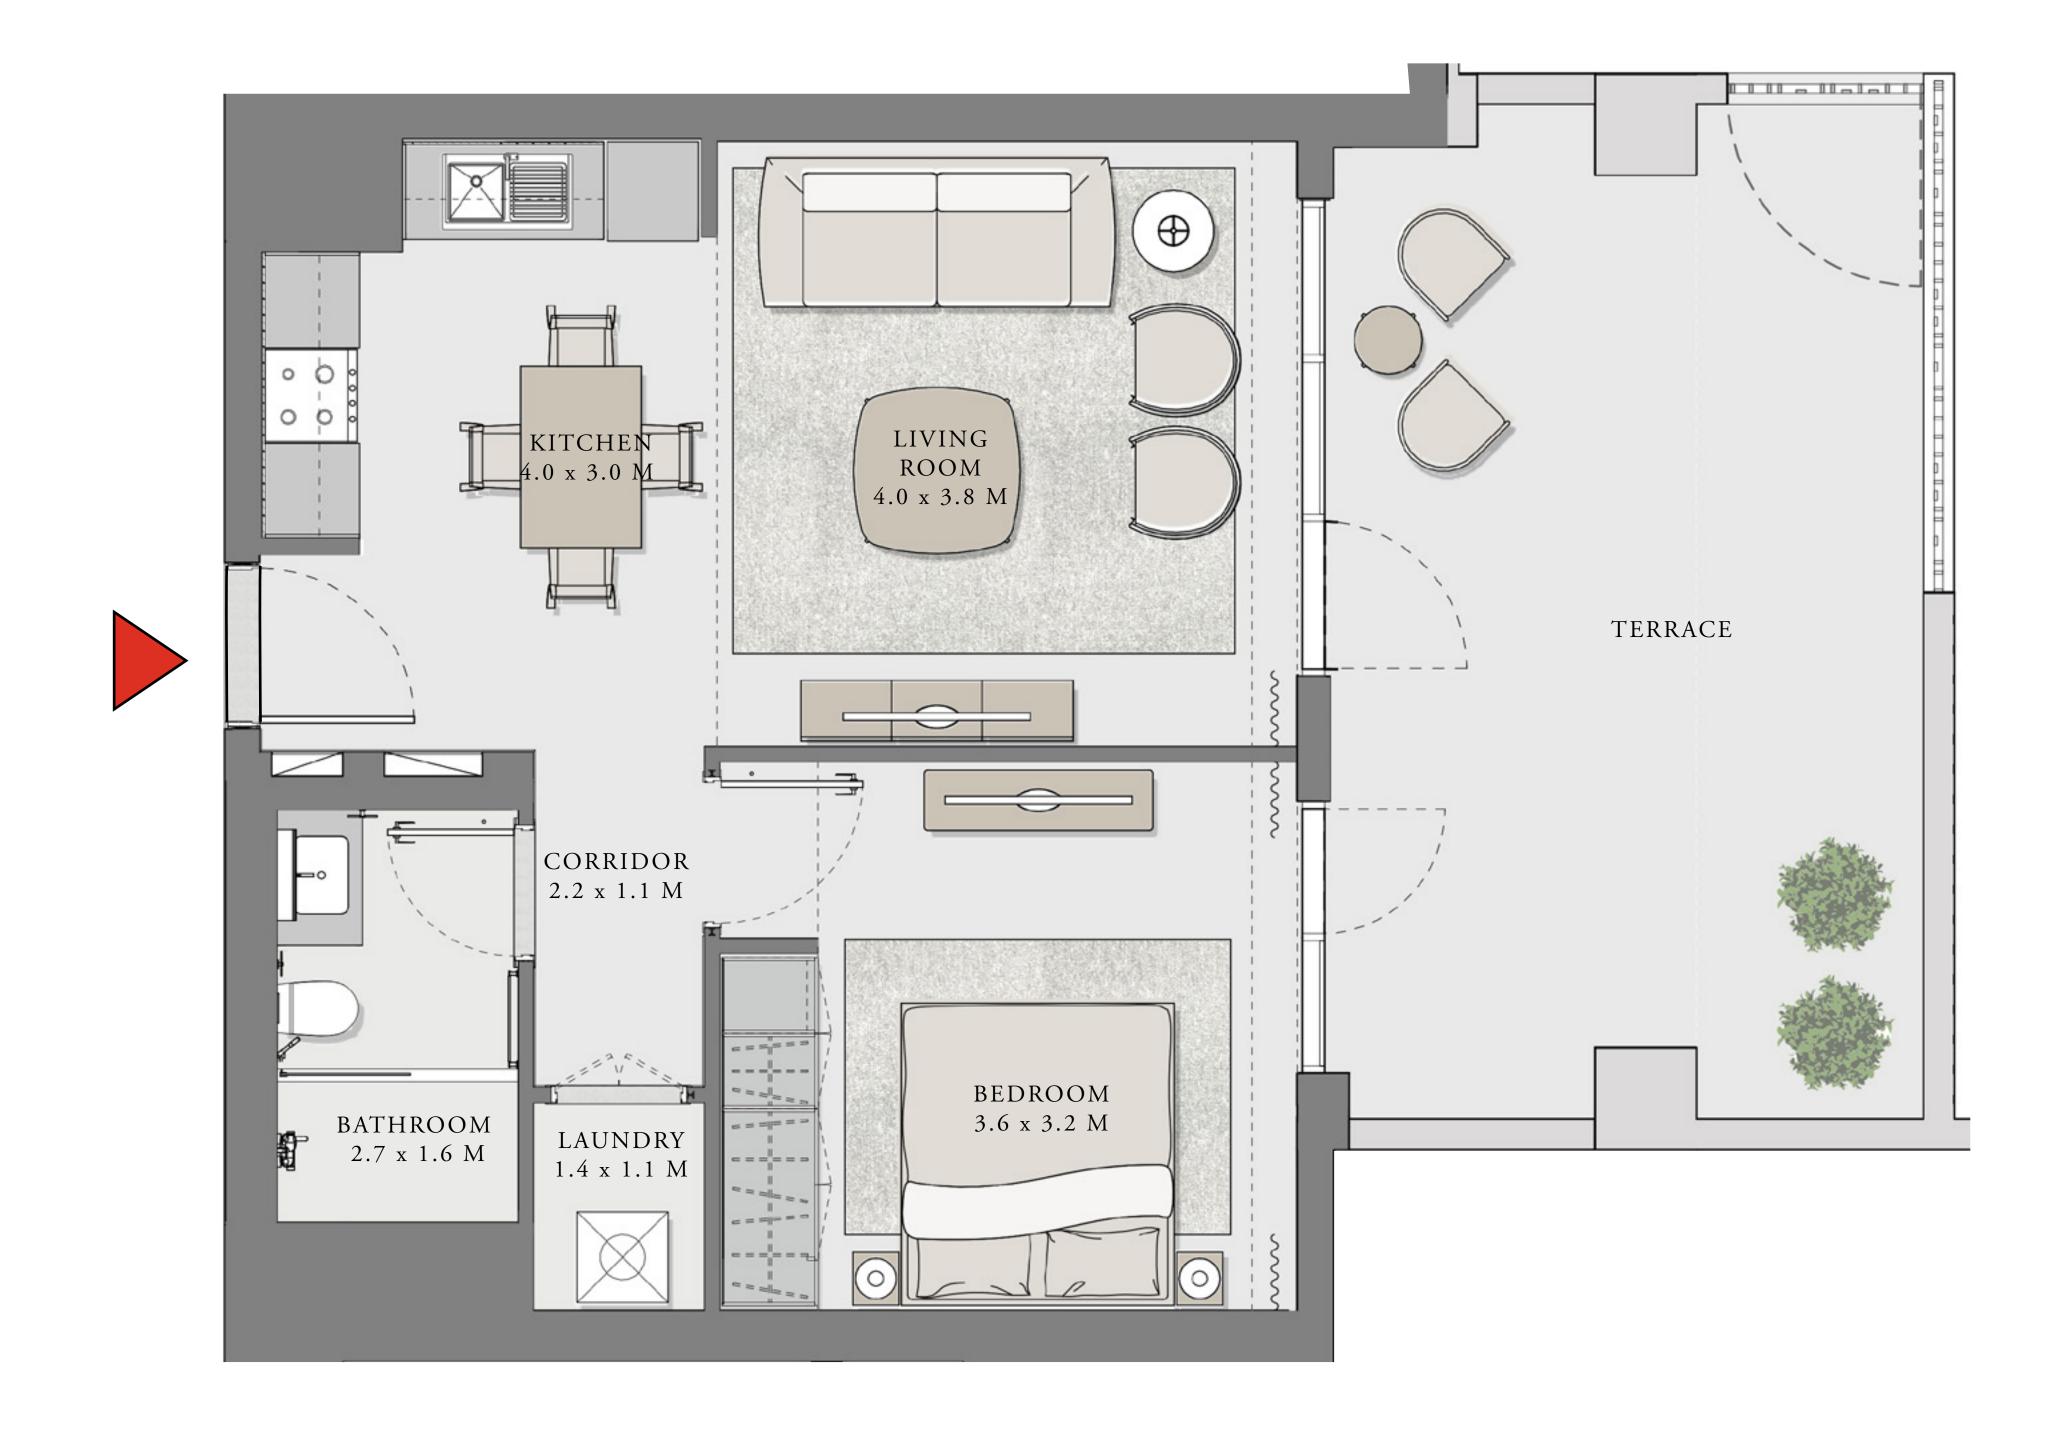

## 1 BEDROOM

UNIT 101 LEVEL 01

| APARTMENT AREA | 597.83 SQ.FT. | 55.54 SQ.M. |
|----------------|---------------|-------------|
| BALCONY AREA   | 302.90 SQ.FT. | 28.14 SQ.M. |
| TOTAL AREA     | 900.73 SQ.FT. | 83.68 SQ.M. |