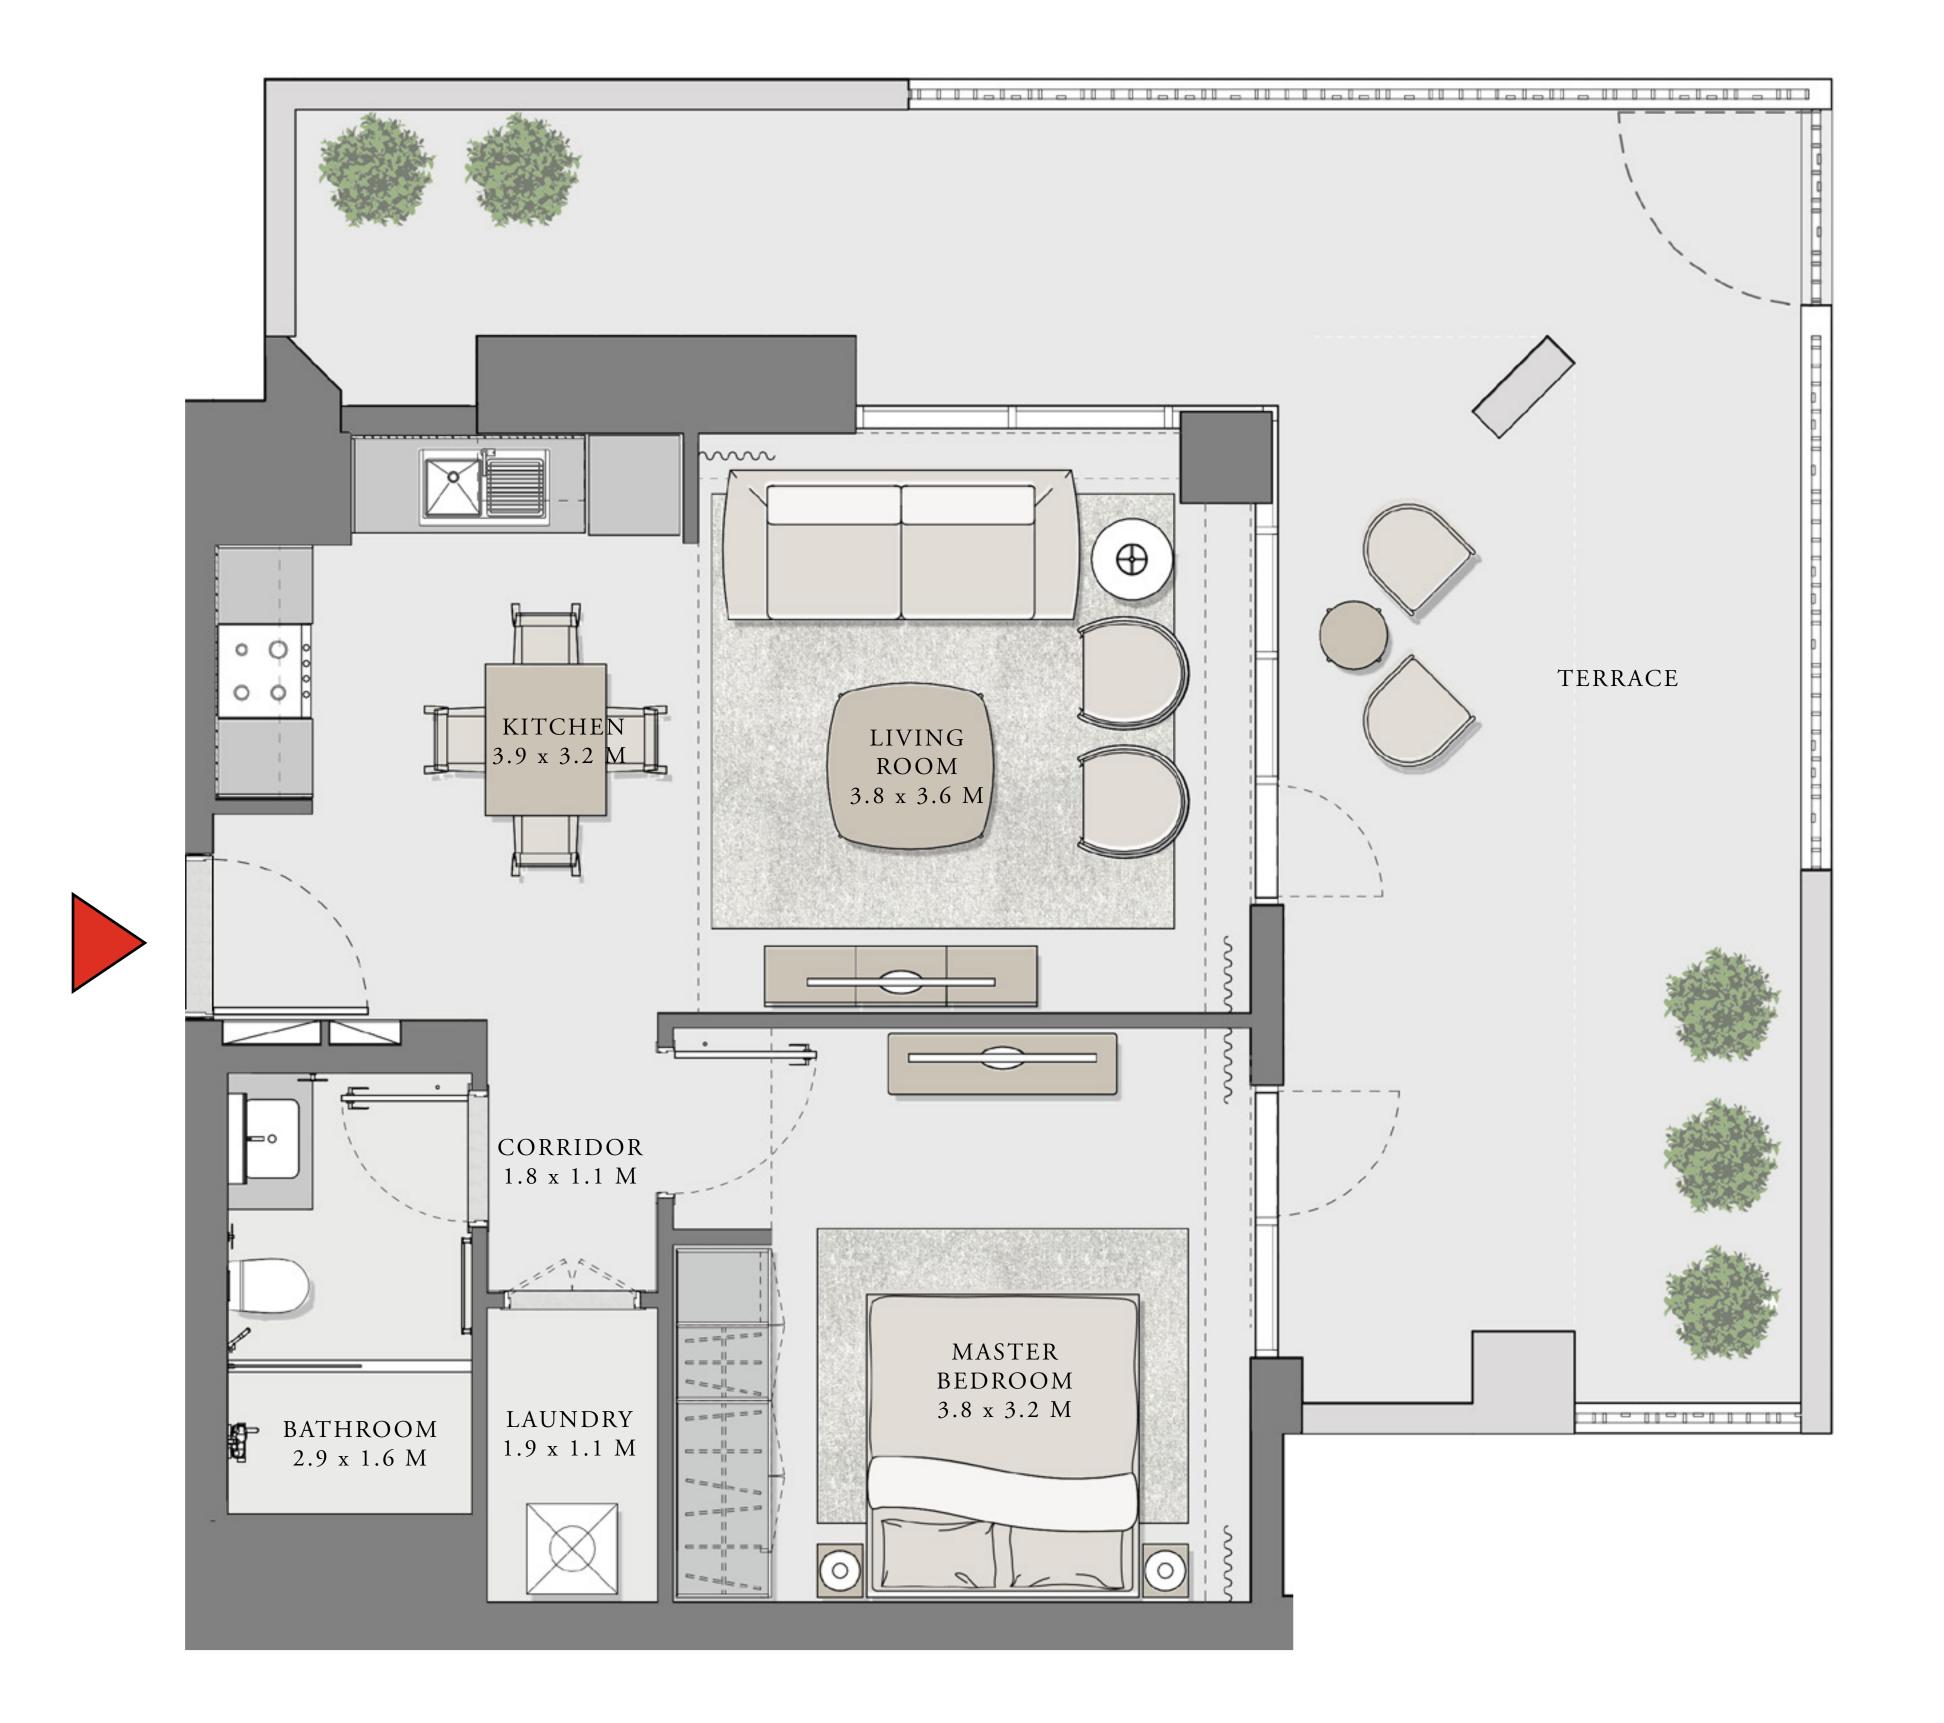

## 1 BEDROOM

UNIT 103 LEVEL 01

|   | APARTMENT AREA | 602.89 SQ.FT.  | 56.01 SQ.M.  |
|---|----------------|----------------|--------------|
|   | BALCONY AREA   | 520.11 SQ.FT.  | 48.32 SQ.M.  |
| - | TOTAL AREA     | 1123.00 SQ.FT. | 104.33 SQ.M. |