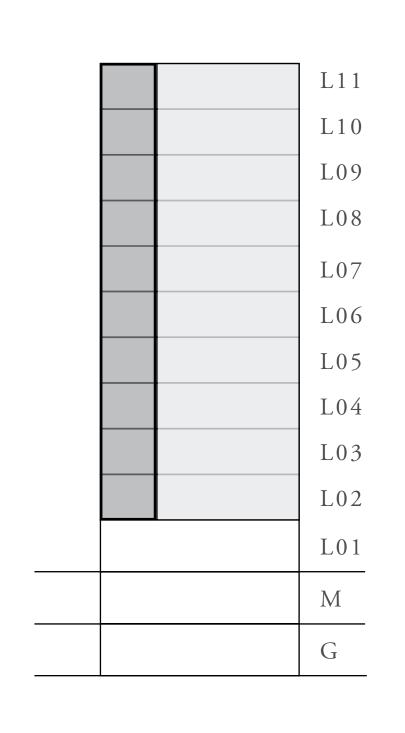

BUILDING 2

## 1 BEDROOM

### UNIT 01 LEVEL 02-11

|   | APARTMENT AREA | 598.26 SQ.FT. | 55.58 SQ.M. |
|---|----------------|---------------|-------------|
|   | BALCONY AREA   | 145.85 SQ.FT. | 13.55 SQ.M. |
| - | TOTAL AREA     | 744.11 SQ.FT. | 69.13 SQ.M. |







### LOTUS

#### BUILDING 2

## 1 BEDROOM

UNIT 02 LEVEL 02-11

| APARTMENT AREA | 619.57 SQ.FT. | 57.56 SQ.M. |
|----------------|---------------|-------------|
| BALCONY AREA   | 121.09 SQ.FT. | 11.25 SQ.M. |
| TOTAL AREA     | 740.66 SQ.FT. | 68.81 SQ.M. |







## LOTUS

#### BUILDING 2

## 1 BEDROOM

UNIT 03 LEVEL 02-11

| APARTMENT AREA | 624.74 SQ.FT. | 58.04 SQ.M. |
|----------------|---------------|-------------|
| BALCONY AREA   | 127.66 SQ.FT. | 11.86 SQ.M. |
| TOTAL AREA     | 752.40 SQ.FT. | 69.90 SQ.M. |











## LOTUS

#### BUILDING 2

## 1 BEDROOM

UNIT 04 LEVEL 02-11

| APARTMENT AREA | 600.52 SQ.FT. | 55.79 SQ.M. |
|----------------|---------------|-------------|
| BALCONY AREA   | 79.76 SQ.FT.  | 7.41 SQ.M.  |
| TOTAL AREA     | 680.28 SQ.FT. | 63.20 SQ.M. |











### LOTUS

### BUILDING 2

## 1 BEDROOM

### UNIT 05 LEVEL 02-11

| APARTMENT AREA | 601.81 SQ.FT. | 55.91 SQ.M. |
|----------------|---------------|-------------|
| BALCONY AREA   | 79.44 SQ.FT.  | 7.38 SQ.M.  |
| TOTAL AREA     | 681.25 SQ.FT. | 63.29 SQ.M. |







## LOTUS

#### BUILDING 2

## 2 BEDROOM

### UNIT 06 LEVEL 02-11

| APARTMENT AREA | 910.63 SQ.FT.  | 84.60 SQ.M.  |
|----------------|----------------|--------------|
| BALCONY AREA   | 186.00 SQ.FT.  | 17.28 SQ.M.  |
| TOTAL AREA     | 1096.63 SQ.FT. | 1