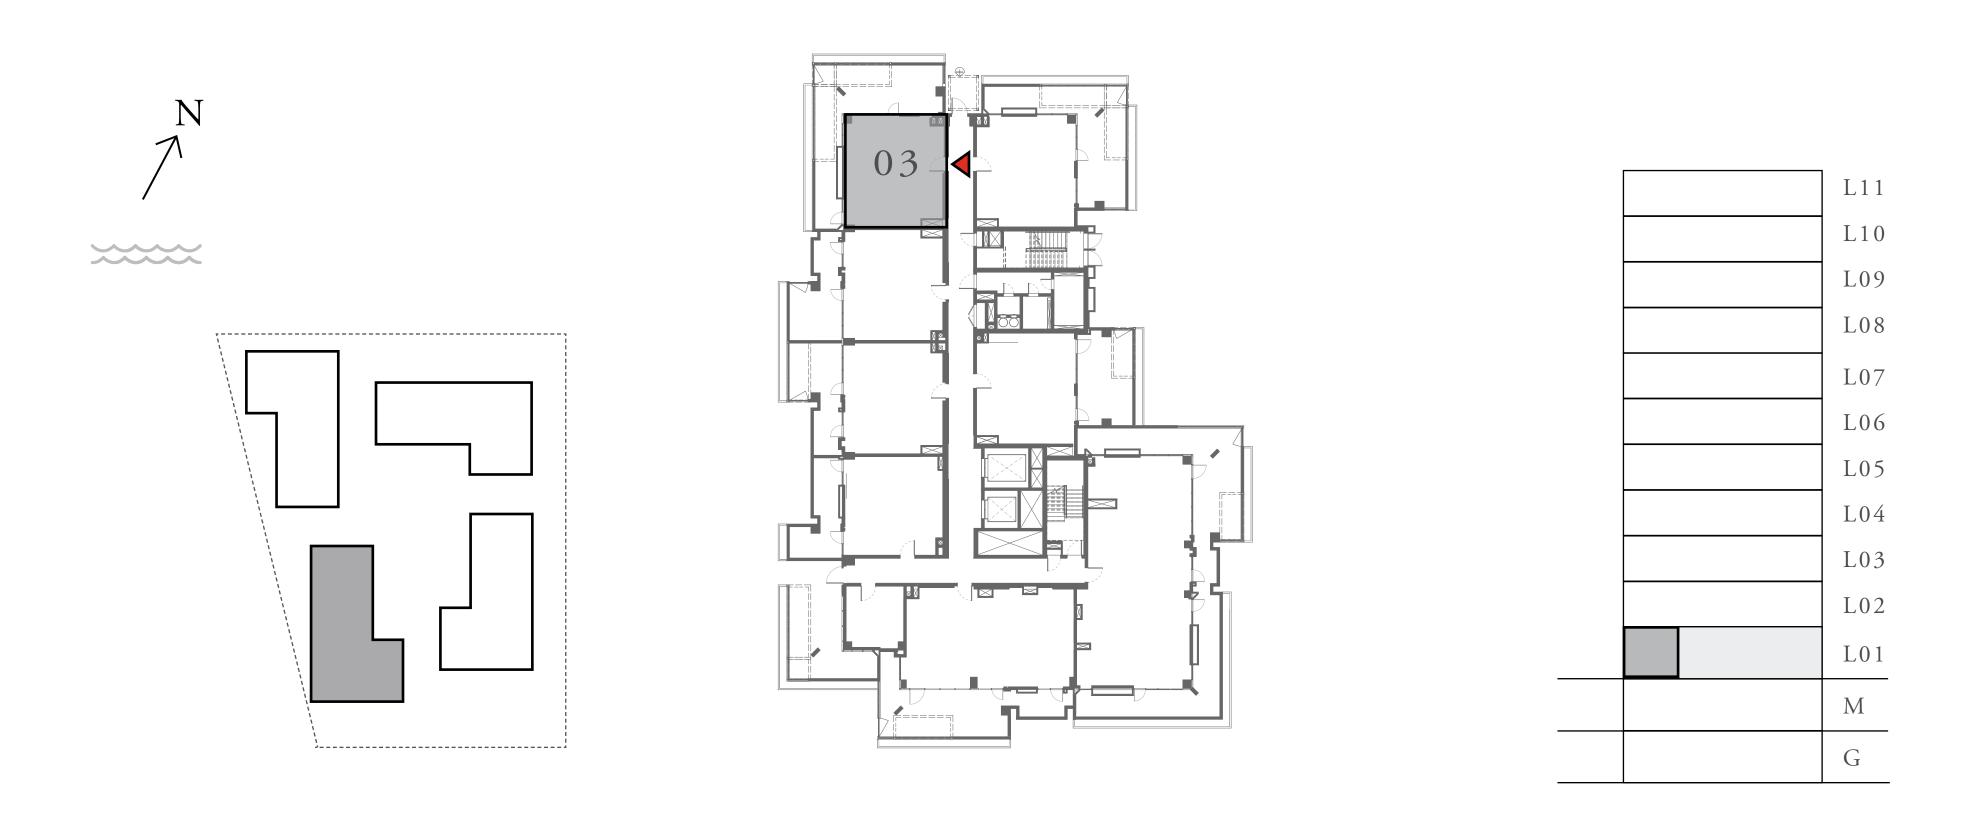

## 1 BEDROOM

UNIT 103 LEVEL 01

|   | APARTMENT AREA | 602.89 SQ.FT.  | 56.01 SQ.M.  |
|---|----------------|----------------|--------------|
|   | BALCONY AREA   | 520.11 SQ.FT.  | 48.32 SQ.M.  |
| - | TOTAL AREA     | 1123.00 SQ.FT. | 104.33 SQ.M. |