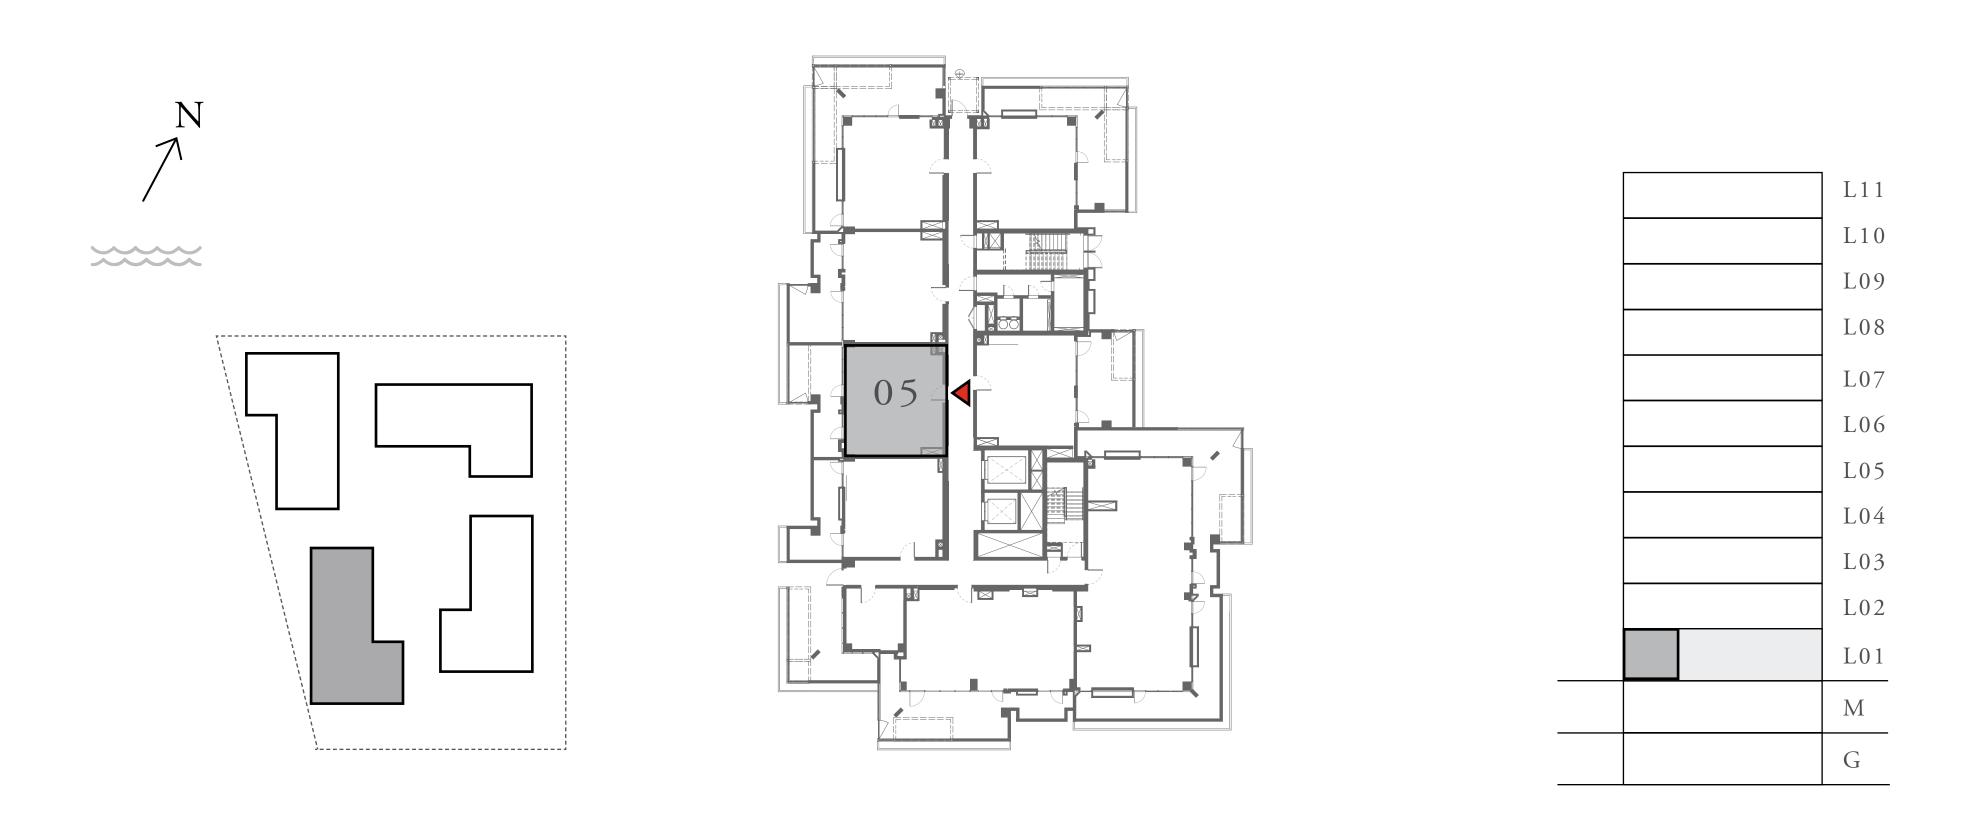

### LOTUS

### BUILDING 2

## 1 BEDROOM

### UNIT 05 LEVEL 02-11

| APARTMENT AREA | 601.81 SQ.FT. | 55.91 SQ.M. |
|----------------|---------------|-------------|
| BALCONY AREA   | 79.44 SQ.FT.  | 7.38 SQ.M.  |
| TOTAL AREA     | 681.25 SQ.FT. | 63.29 SQ.M. |