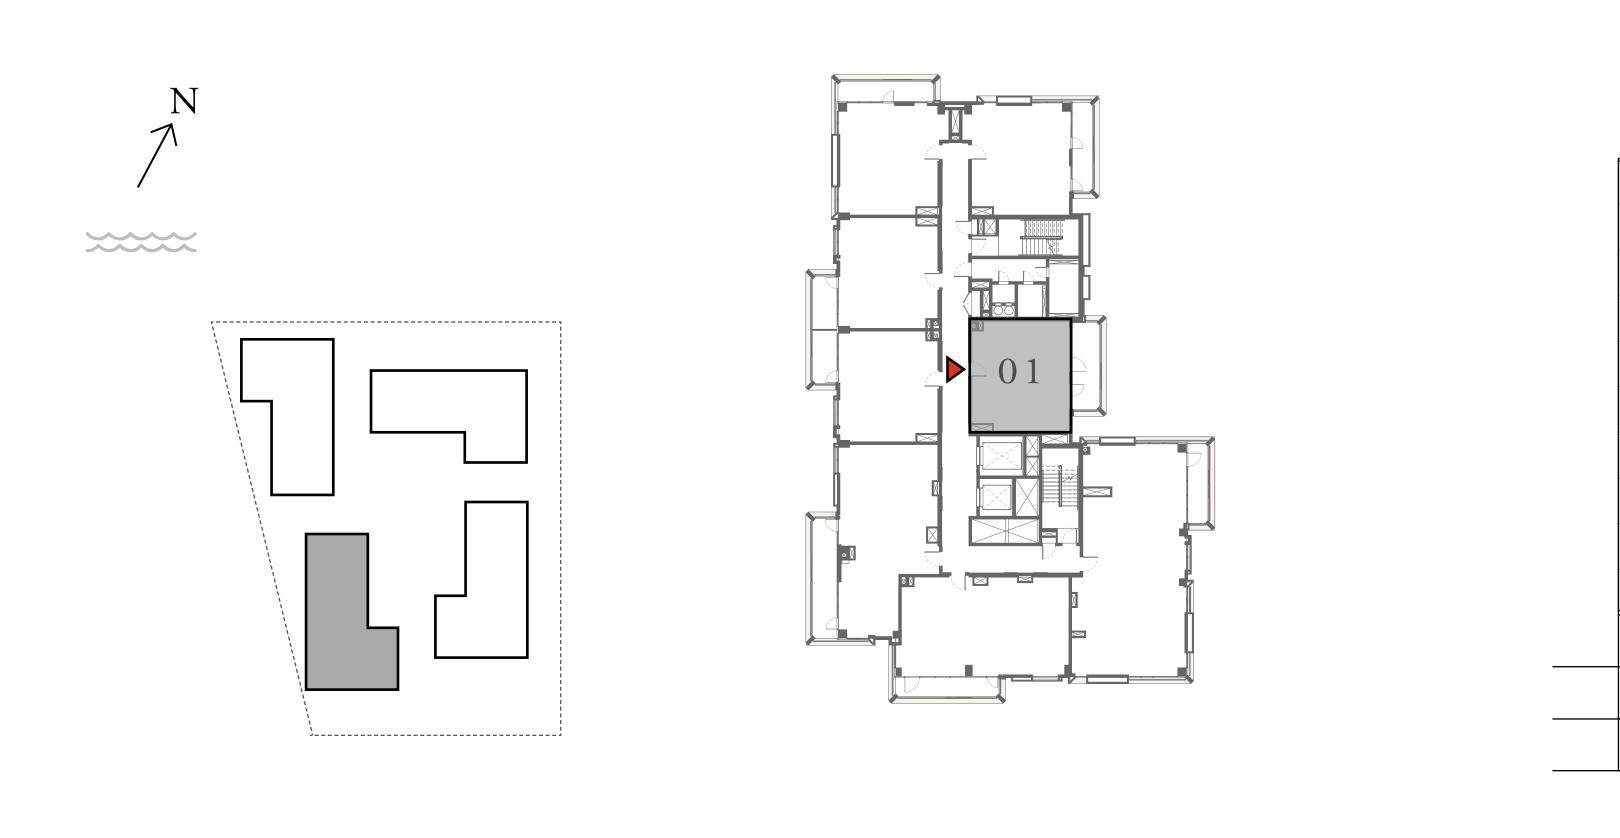

## 1 BEDROOM

UNIT 101 LEVEL 01

| APARTMENT AREA | 597.83 SQ.FT. | 55.54 SQ.M. |
|----------------|---------------|-------------|
| BALCONY AREA   | 302.90 SQ.FT. | 28.14 SQ.M. |
| TOTAL AREA     | 900.73 SQ.FT. | 83.68 SQ.M. |