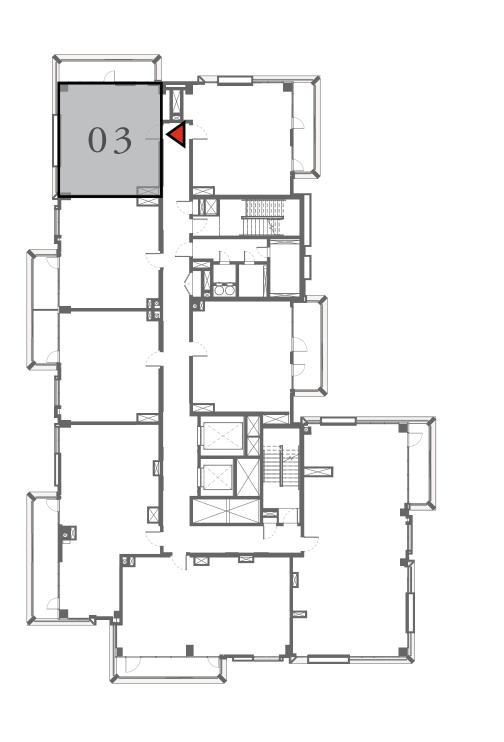

## 1 BEDROOM

UNIT 03 LEVEL 02-11

| APARTMENT AREA | 624.74 SQ.FT. | 58.04 SQ.M. |
|----------------|---------------|-------------|
| BALCONY AREA   | 127.66 SQ.FT. | 11.86 SQ.M. |
| TOTAL AREA     | 752.40 SQ.FT. | 69.90 SQ.M. |