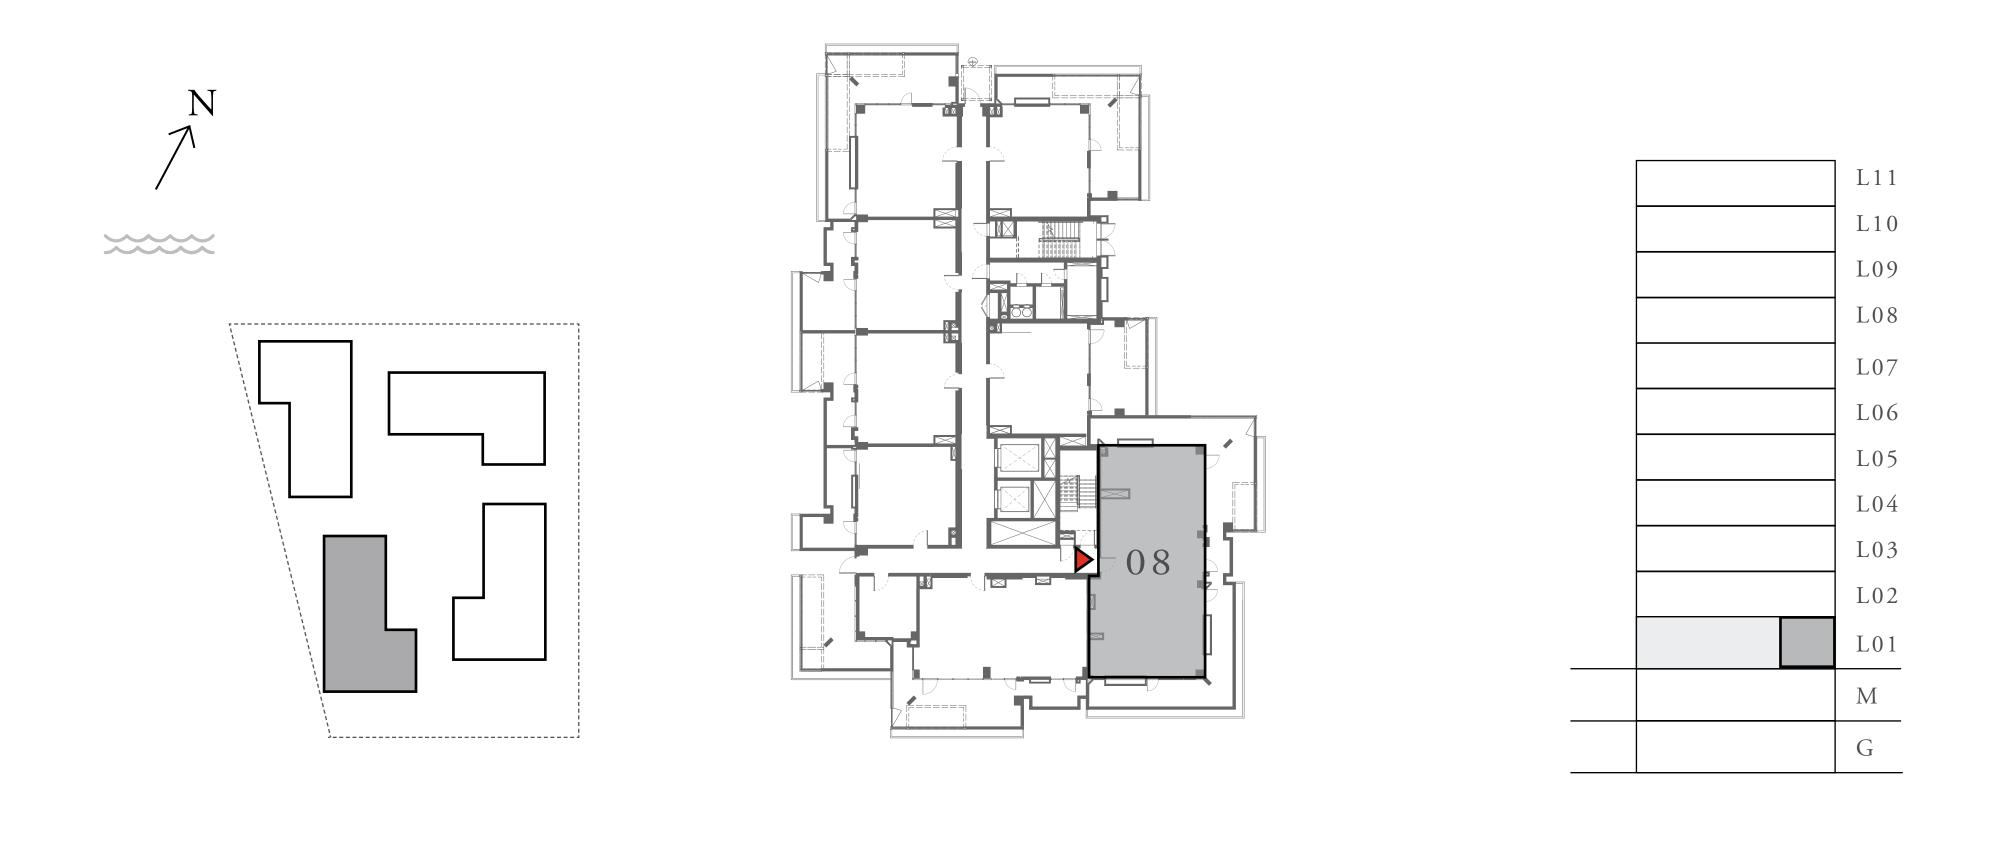

### LOTUS

#### BUILDING 2

## 3 BEDROOM

UNIT 108 LEVEL 01

|   | APARTMENT AREA | 1345.81 SQ.FT. | 125.03 SQ.M. |  |
|---|----------------|----------------|--------------|--|
|   | BALCONY AREA   | 906.86 SQ.FT.  | 84.25 SQ.M.  |  |
| - | TOTAL AREA     | 2252.67 SQ.FT. | 209.28 SQ.M. |  |