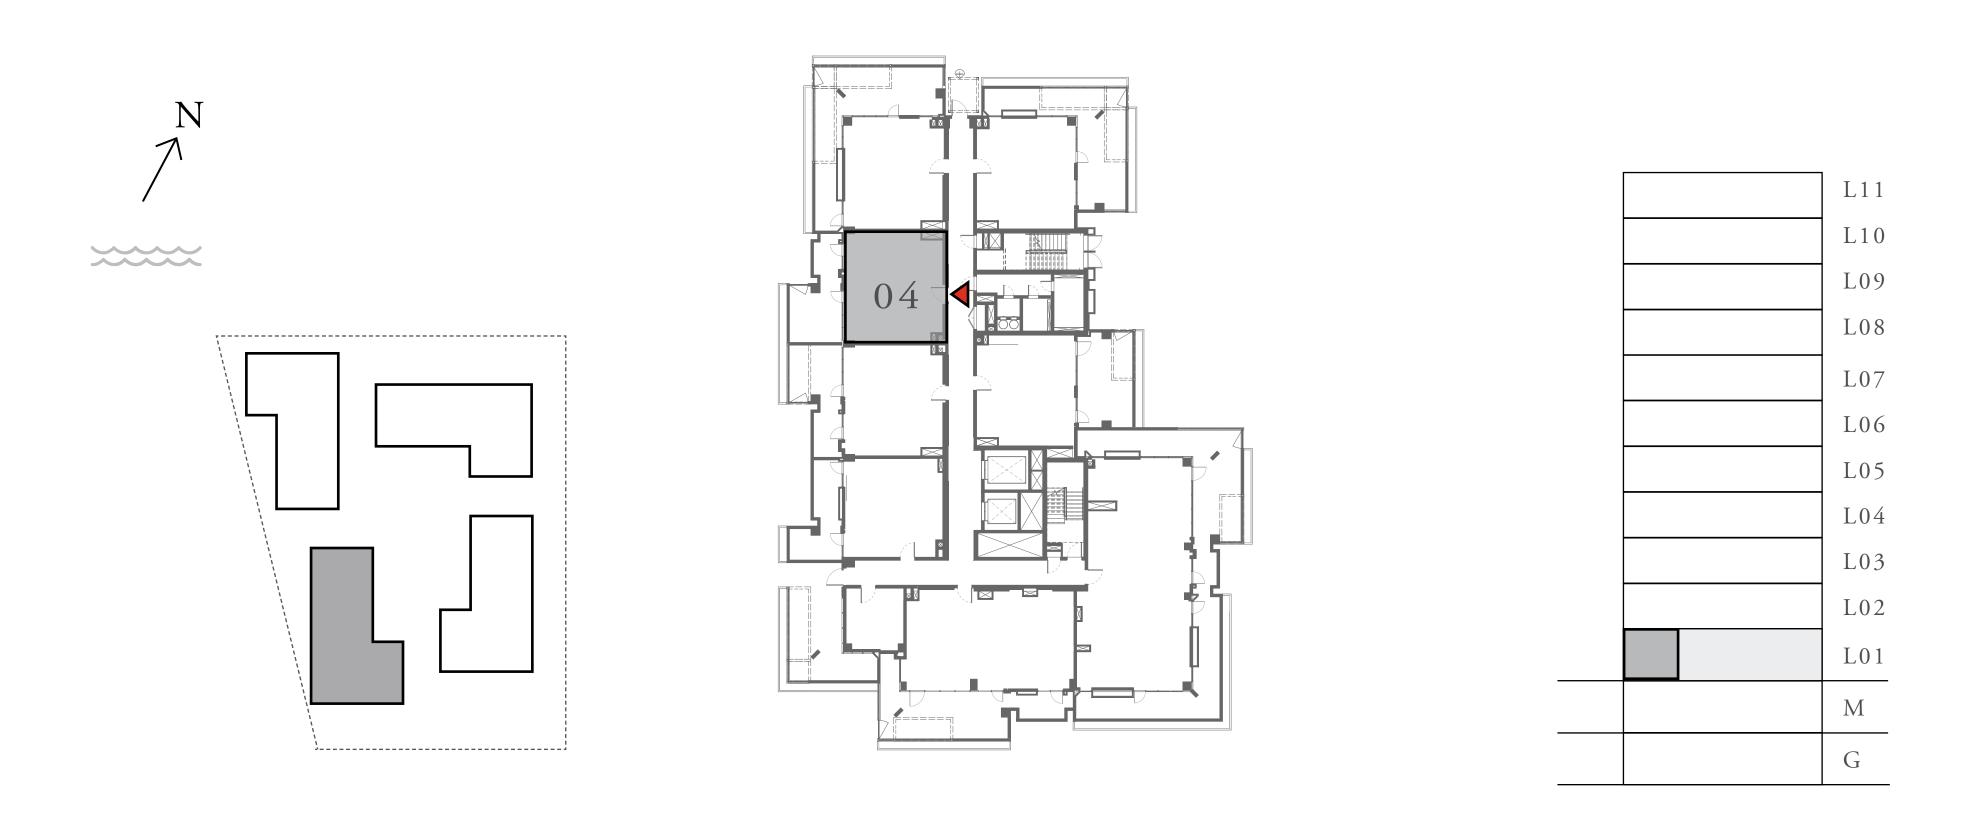

## 1 BEDROOM

UNIT 04 LEVEL 02-11

| APARTMENT AREA | 600.52 SQ.FT. | 55.79 SQ.M. |
|----------------|---------------|-------------|
| BALCONY AREA   | 79.76 SQ.FT.  | 7.41 SQ.M.  |
| TOTAL AREA     | 680.28 SQ.FT. | 63.20 SQ.M. |