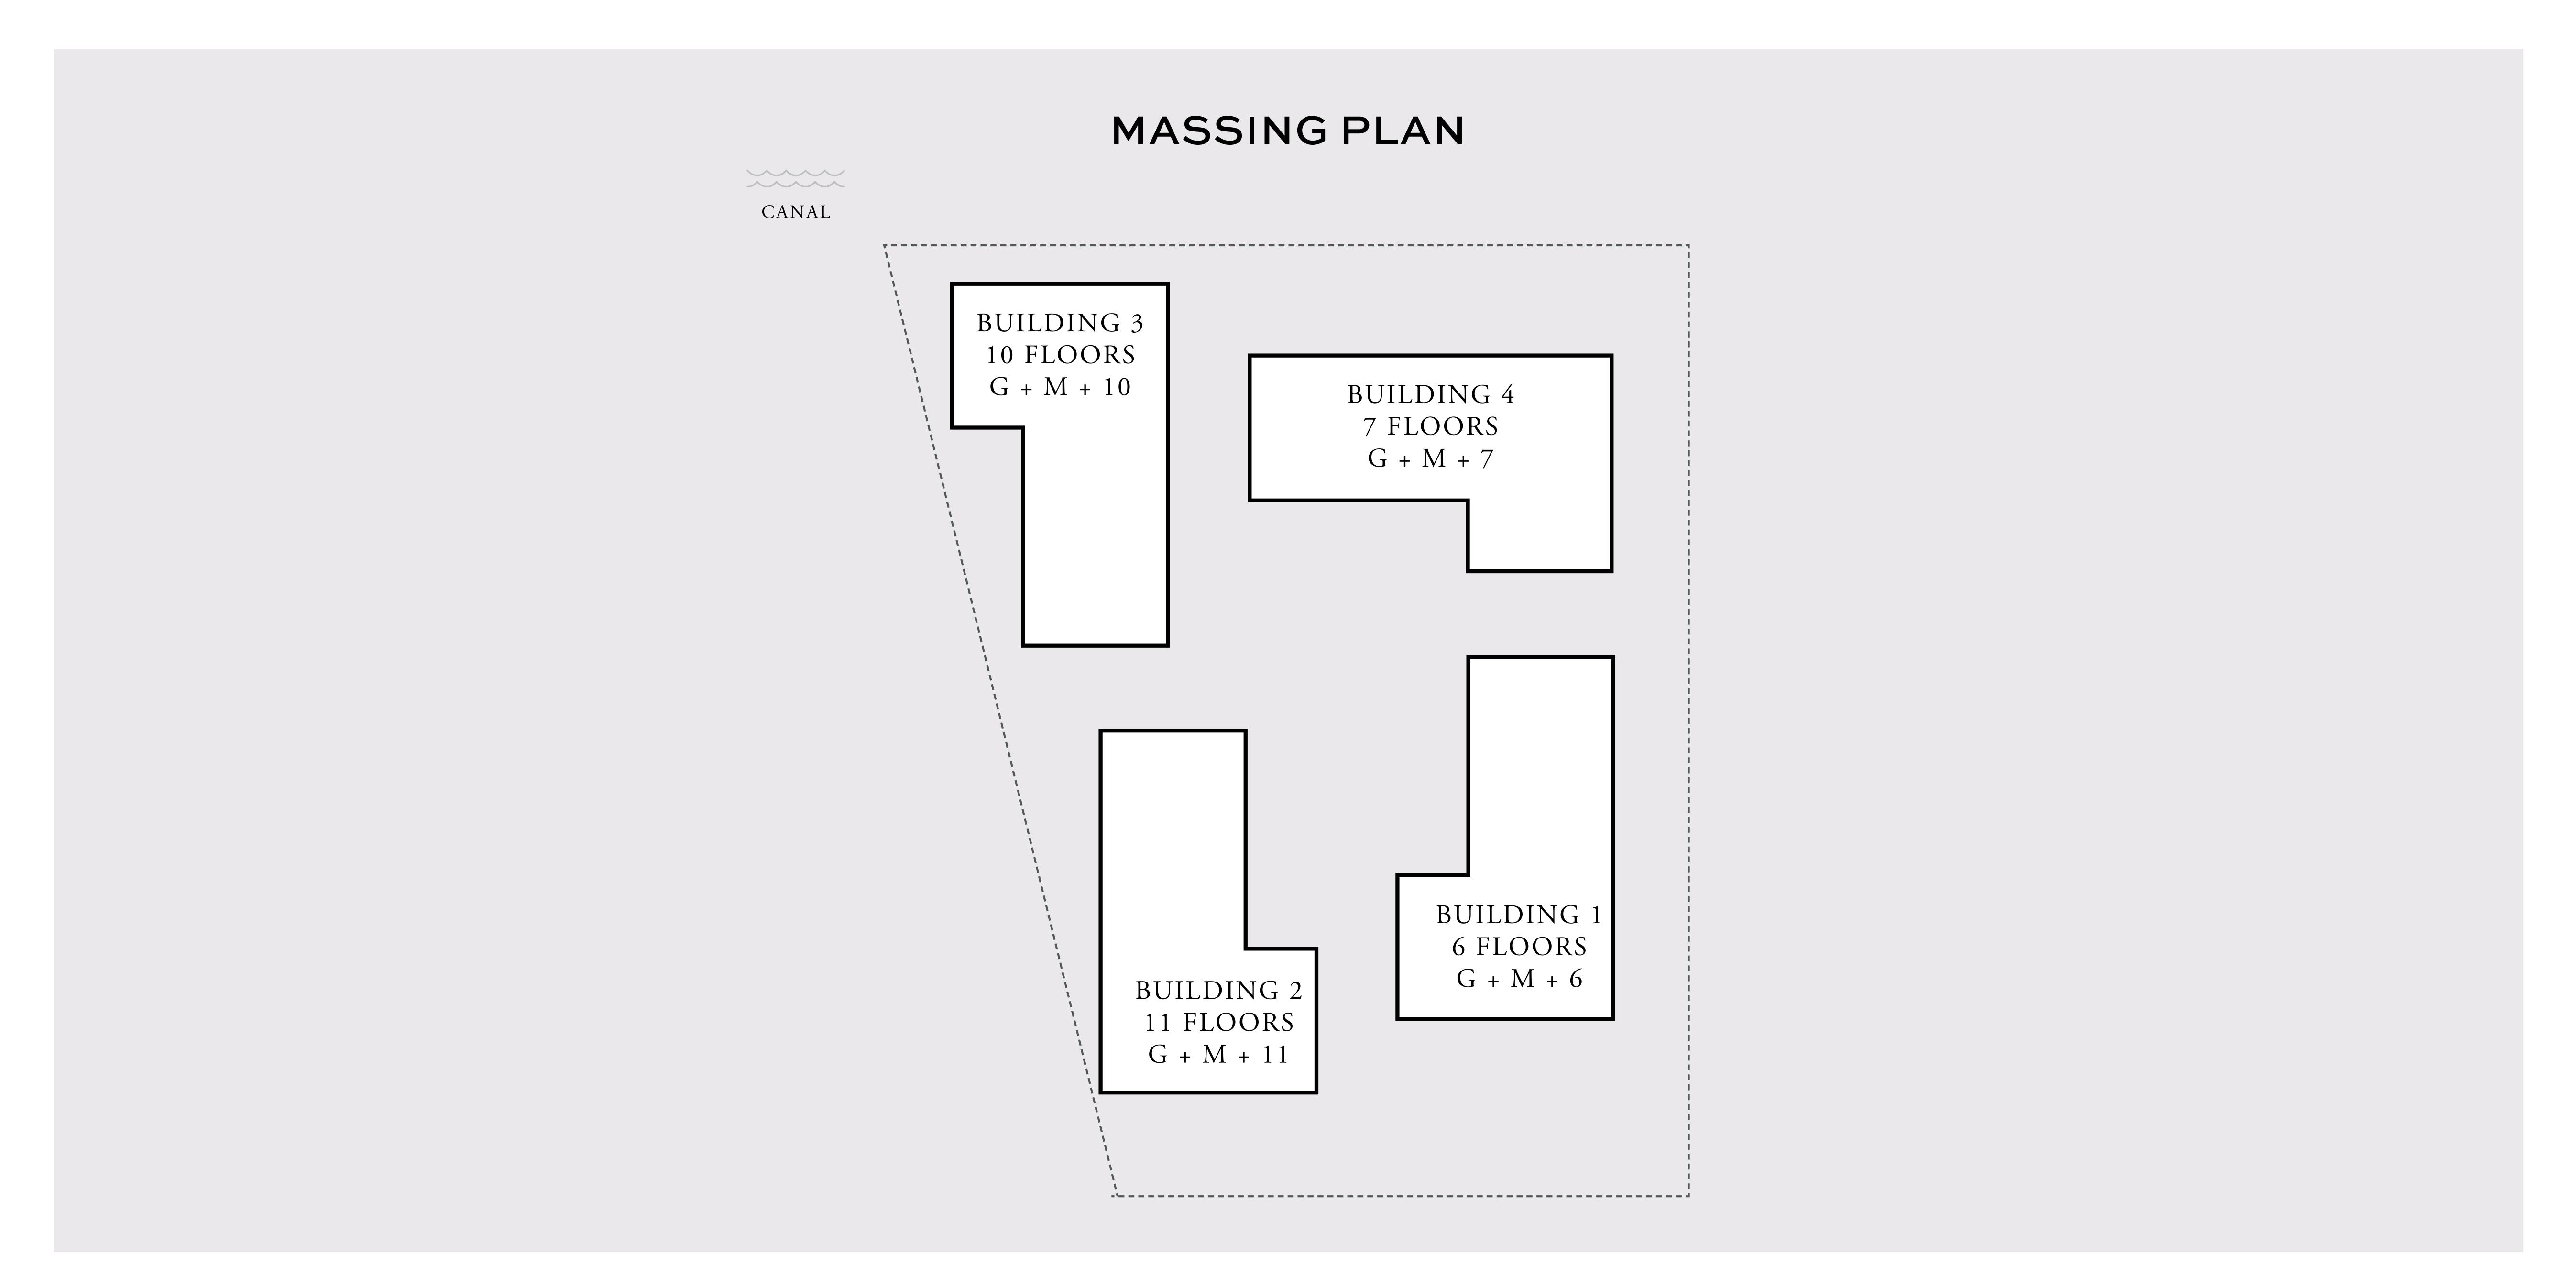

## LOTUS





## LOTUS

#### BUILDING 2

## 1 BEDROOM

UNIT 101 LEVEL 01

| APARTMENT AREA | 597.83 SQ.FT. | 55.54 SQ.M. |
|----------------|---------------|-------------|
| BALCONY AREA   | 302.90 SQ.FT. | 28.14 SQ.M. |
| TOTAL AREA     | 900.73 SQ.FT. | 83.68 SQ.M. |







## LOTUS

#### BUILDING 2

## 1 BEDROOM

UNIT 102 LEVEL 01

|   | APARTMENT AREA | 595.03 SQ.FT.  | 55.28 SQ.M. |
|---|----------------|----------------|-------------|
|   | BALCONY AREA   | 473.07 SQ.FT.  | 43.95 SQ.M. |
| - | TOTAL AREA     | 1068.10 SQ.FT. | 99.23 SQ.M. |







### LOTUS

#### BUILDING 2

## 1 BEDROOM

UNIT 103 LEVEL 01

|   | APARTMENT AREA | 602.89 SQ.FT.  | 56.01 SQ.M.  |
|---|----------------|----------------|--------------|
|   | BALCONY AREA   | 520.11 SQ.FT.  | 48.32 SQ.M.  |
| - | TOTAL AREA     | 1