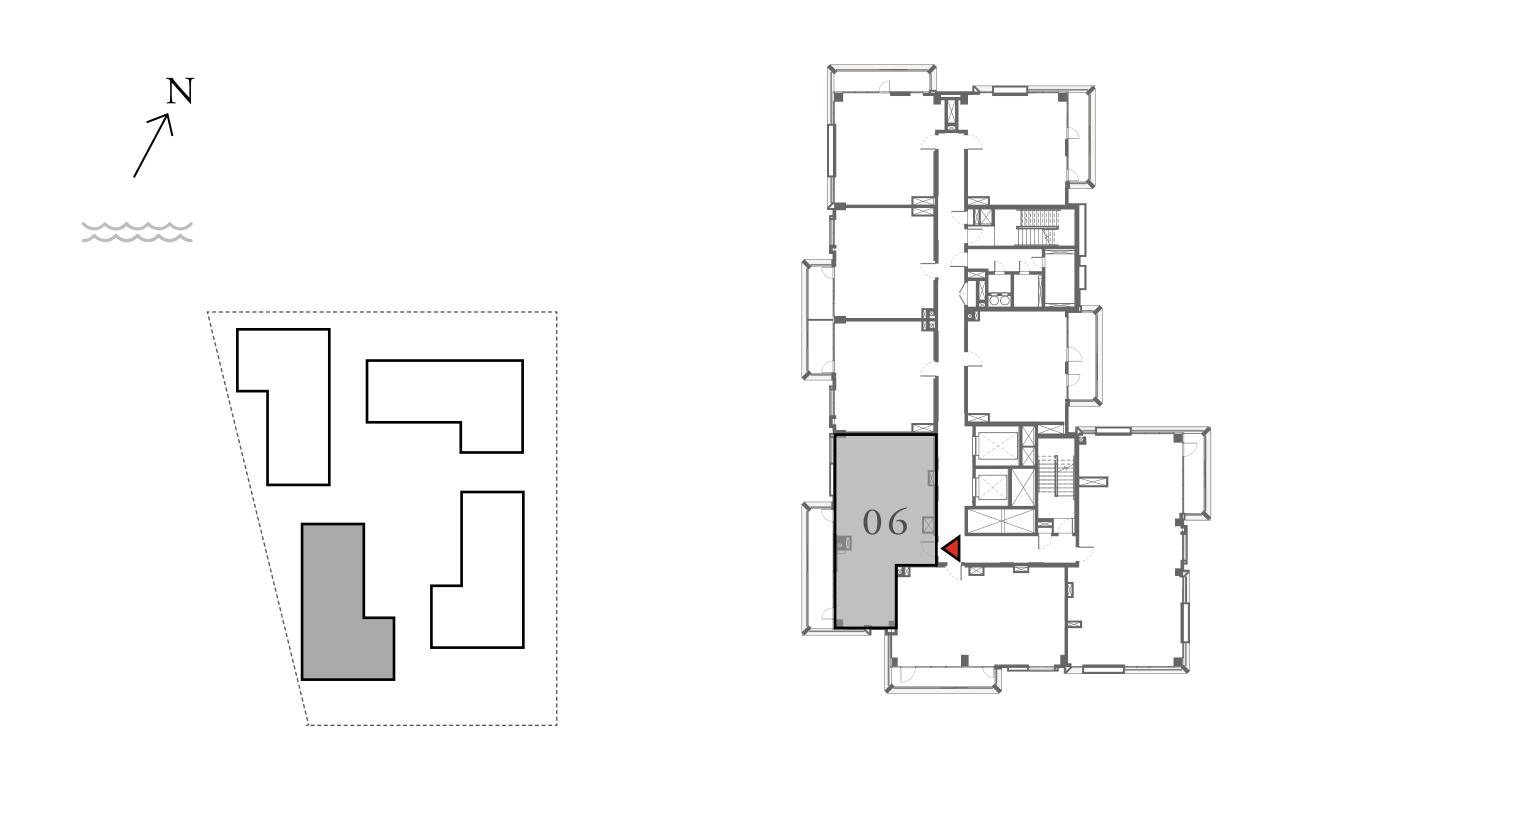

## LOTUS

#### BUILDING 2

## 2 BEDROOM

### UNIT 06 LEVEL 02-11

| APARTMENT AREA | 910.63 SQ.FT.  | 84.60 SQ.M.  |
|----------------|----------------|--------------|
| BALCONY AREA   | 186.00 SQ.FT.  | 17.28 SQ.M.  |
| TOTAL AREA     | 1096.63 SQ.FT. | 101.88 SQ.M. |