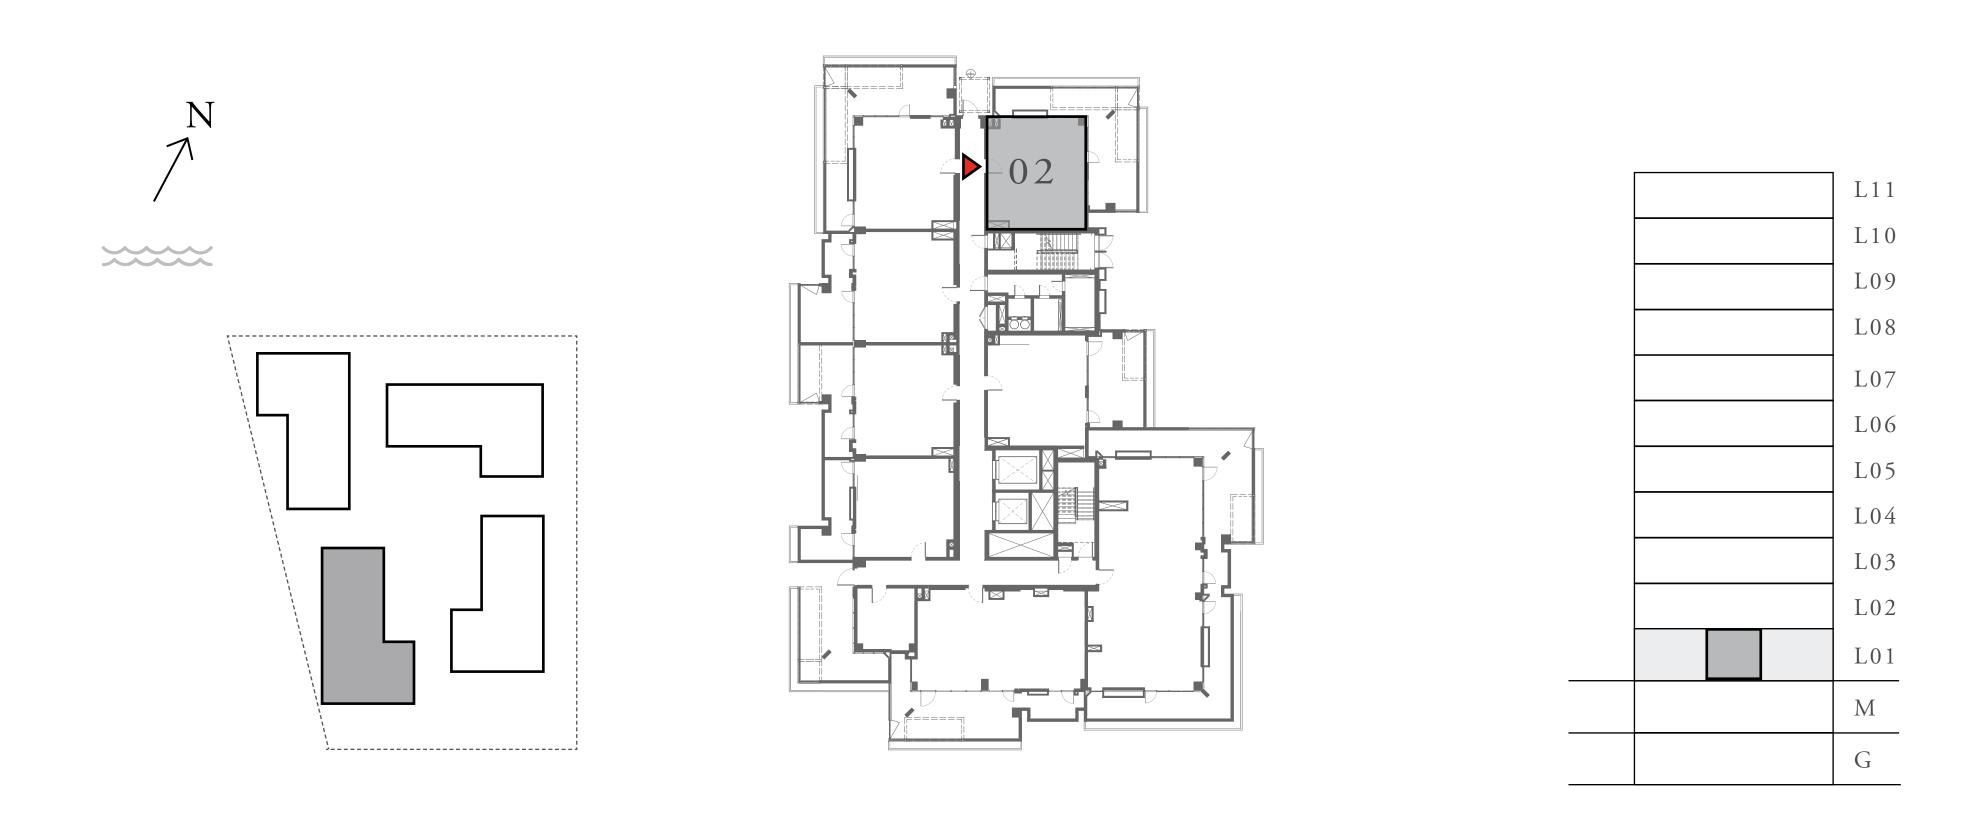

#### BUILDING 2

## 1 BEDROOM

UNIT 102 LEVEL 01

|   | APARTMENT AREA | 595.03 SQ.FT.  | 55.28 SQ.M. |
|---|----------------|----------------|-------------|
|   | BALCONY AREA   | 473.07 SQ.FT.  | 43.95 SQ.M. |
| - | TOTAL AREA     | 1068.10 SQ.FT. | 99.23 SQ.M. |