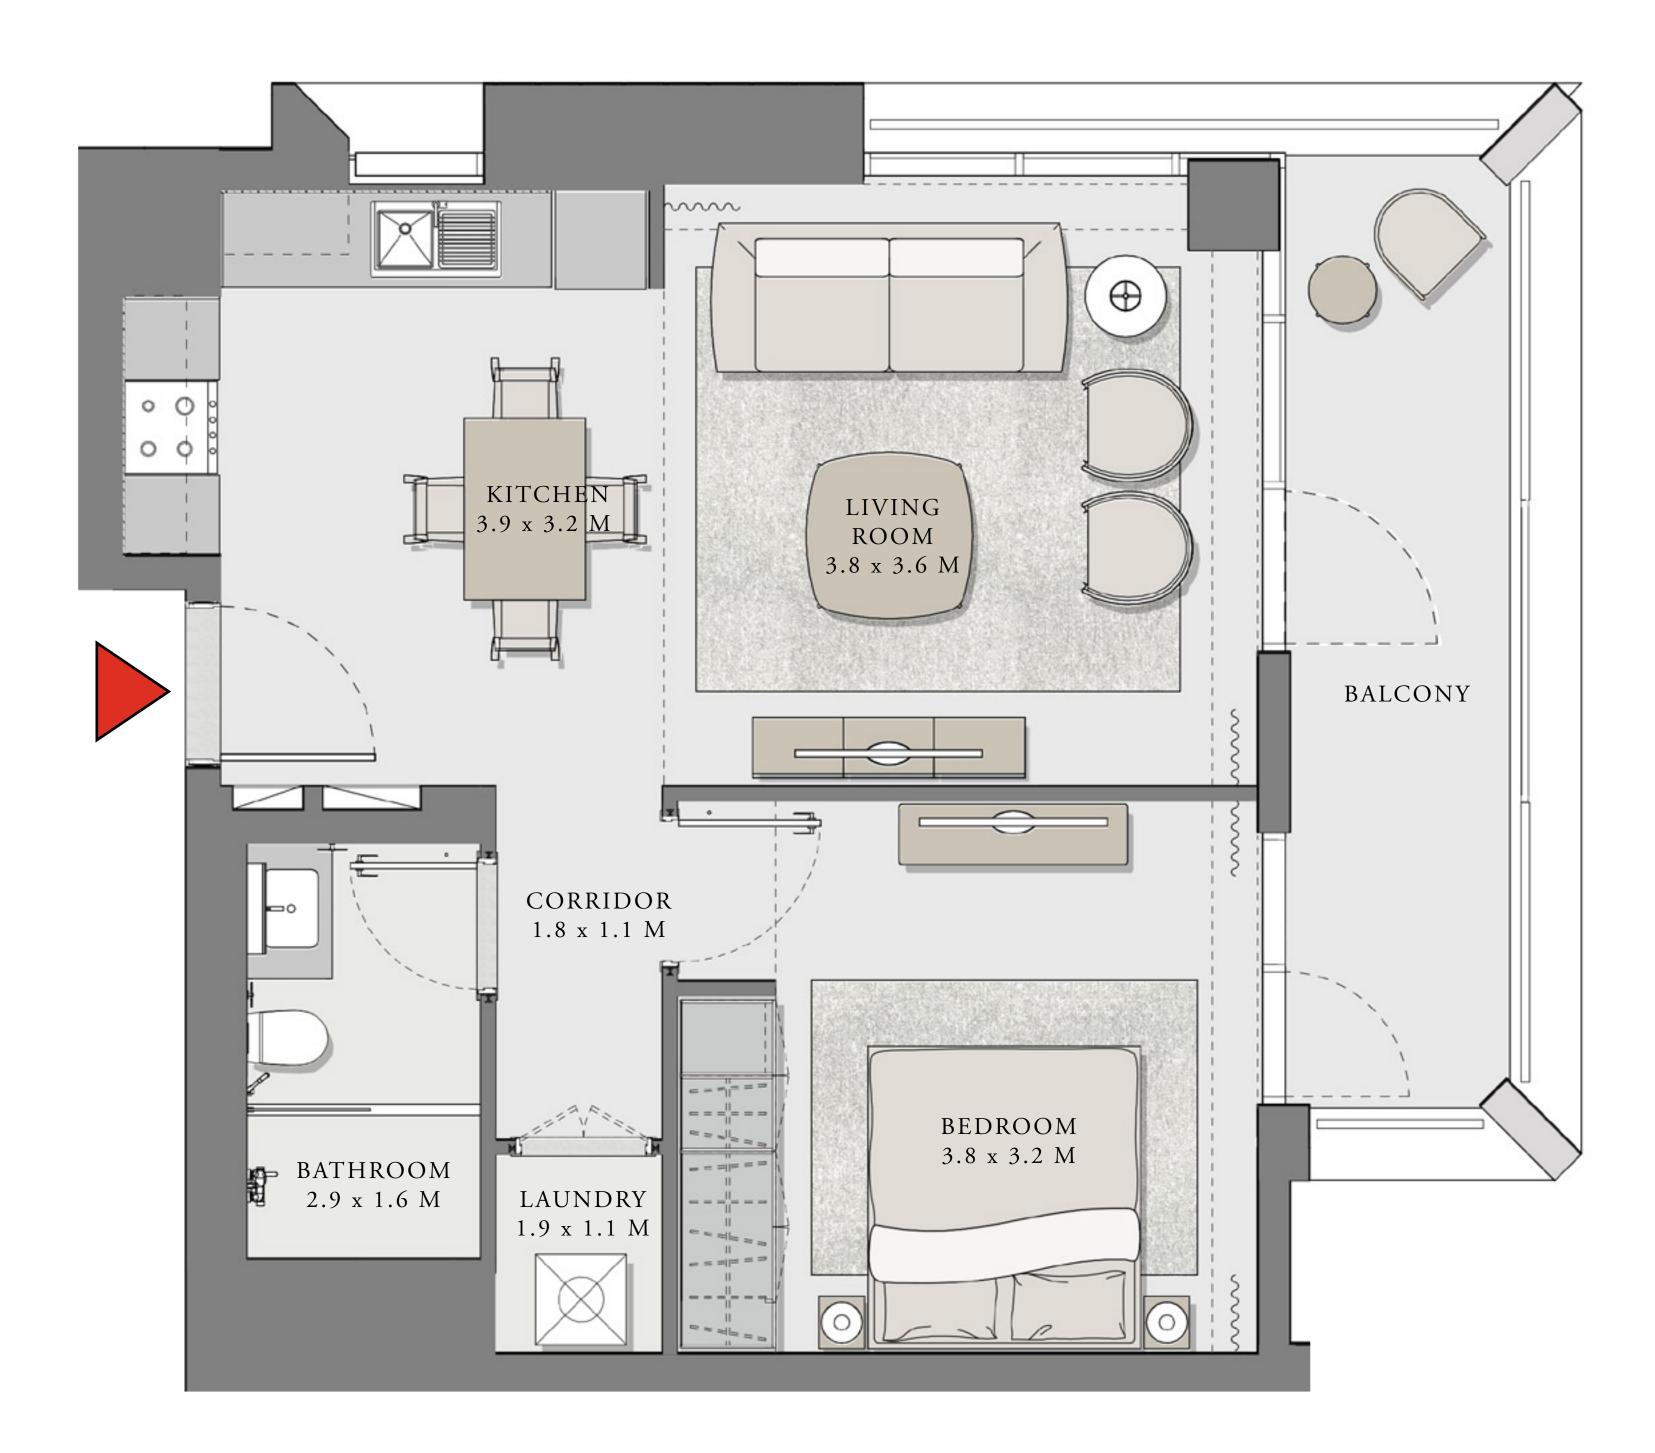

## 1 BEDROOM

UNIT 03 LEVEL 02-11

| APARTMENT AREA | 624.74 SQ.FT. | 58.04 SQ.M. |
|----------------|---------------|-------------|
| BALCONY AREA   | 127.66 SQ.FT. | 11.86 SQ.M. |
| TOTAL AREA     | 752.40 SQ.FT. | 69.90 SQ.M. |