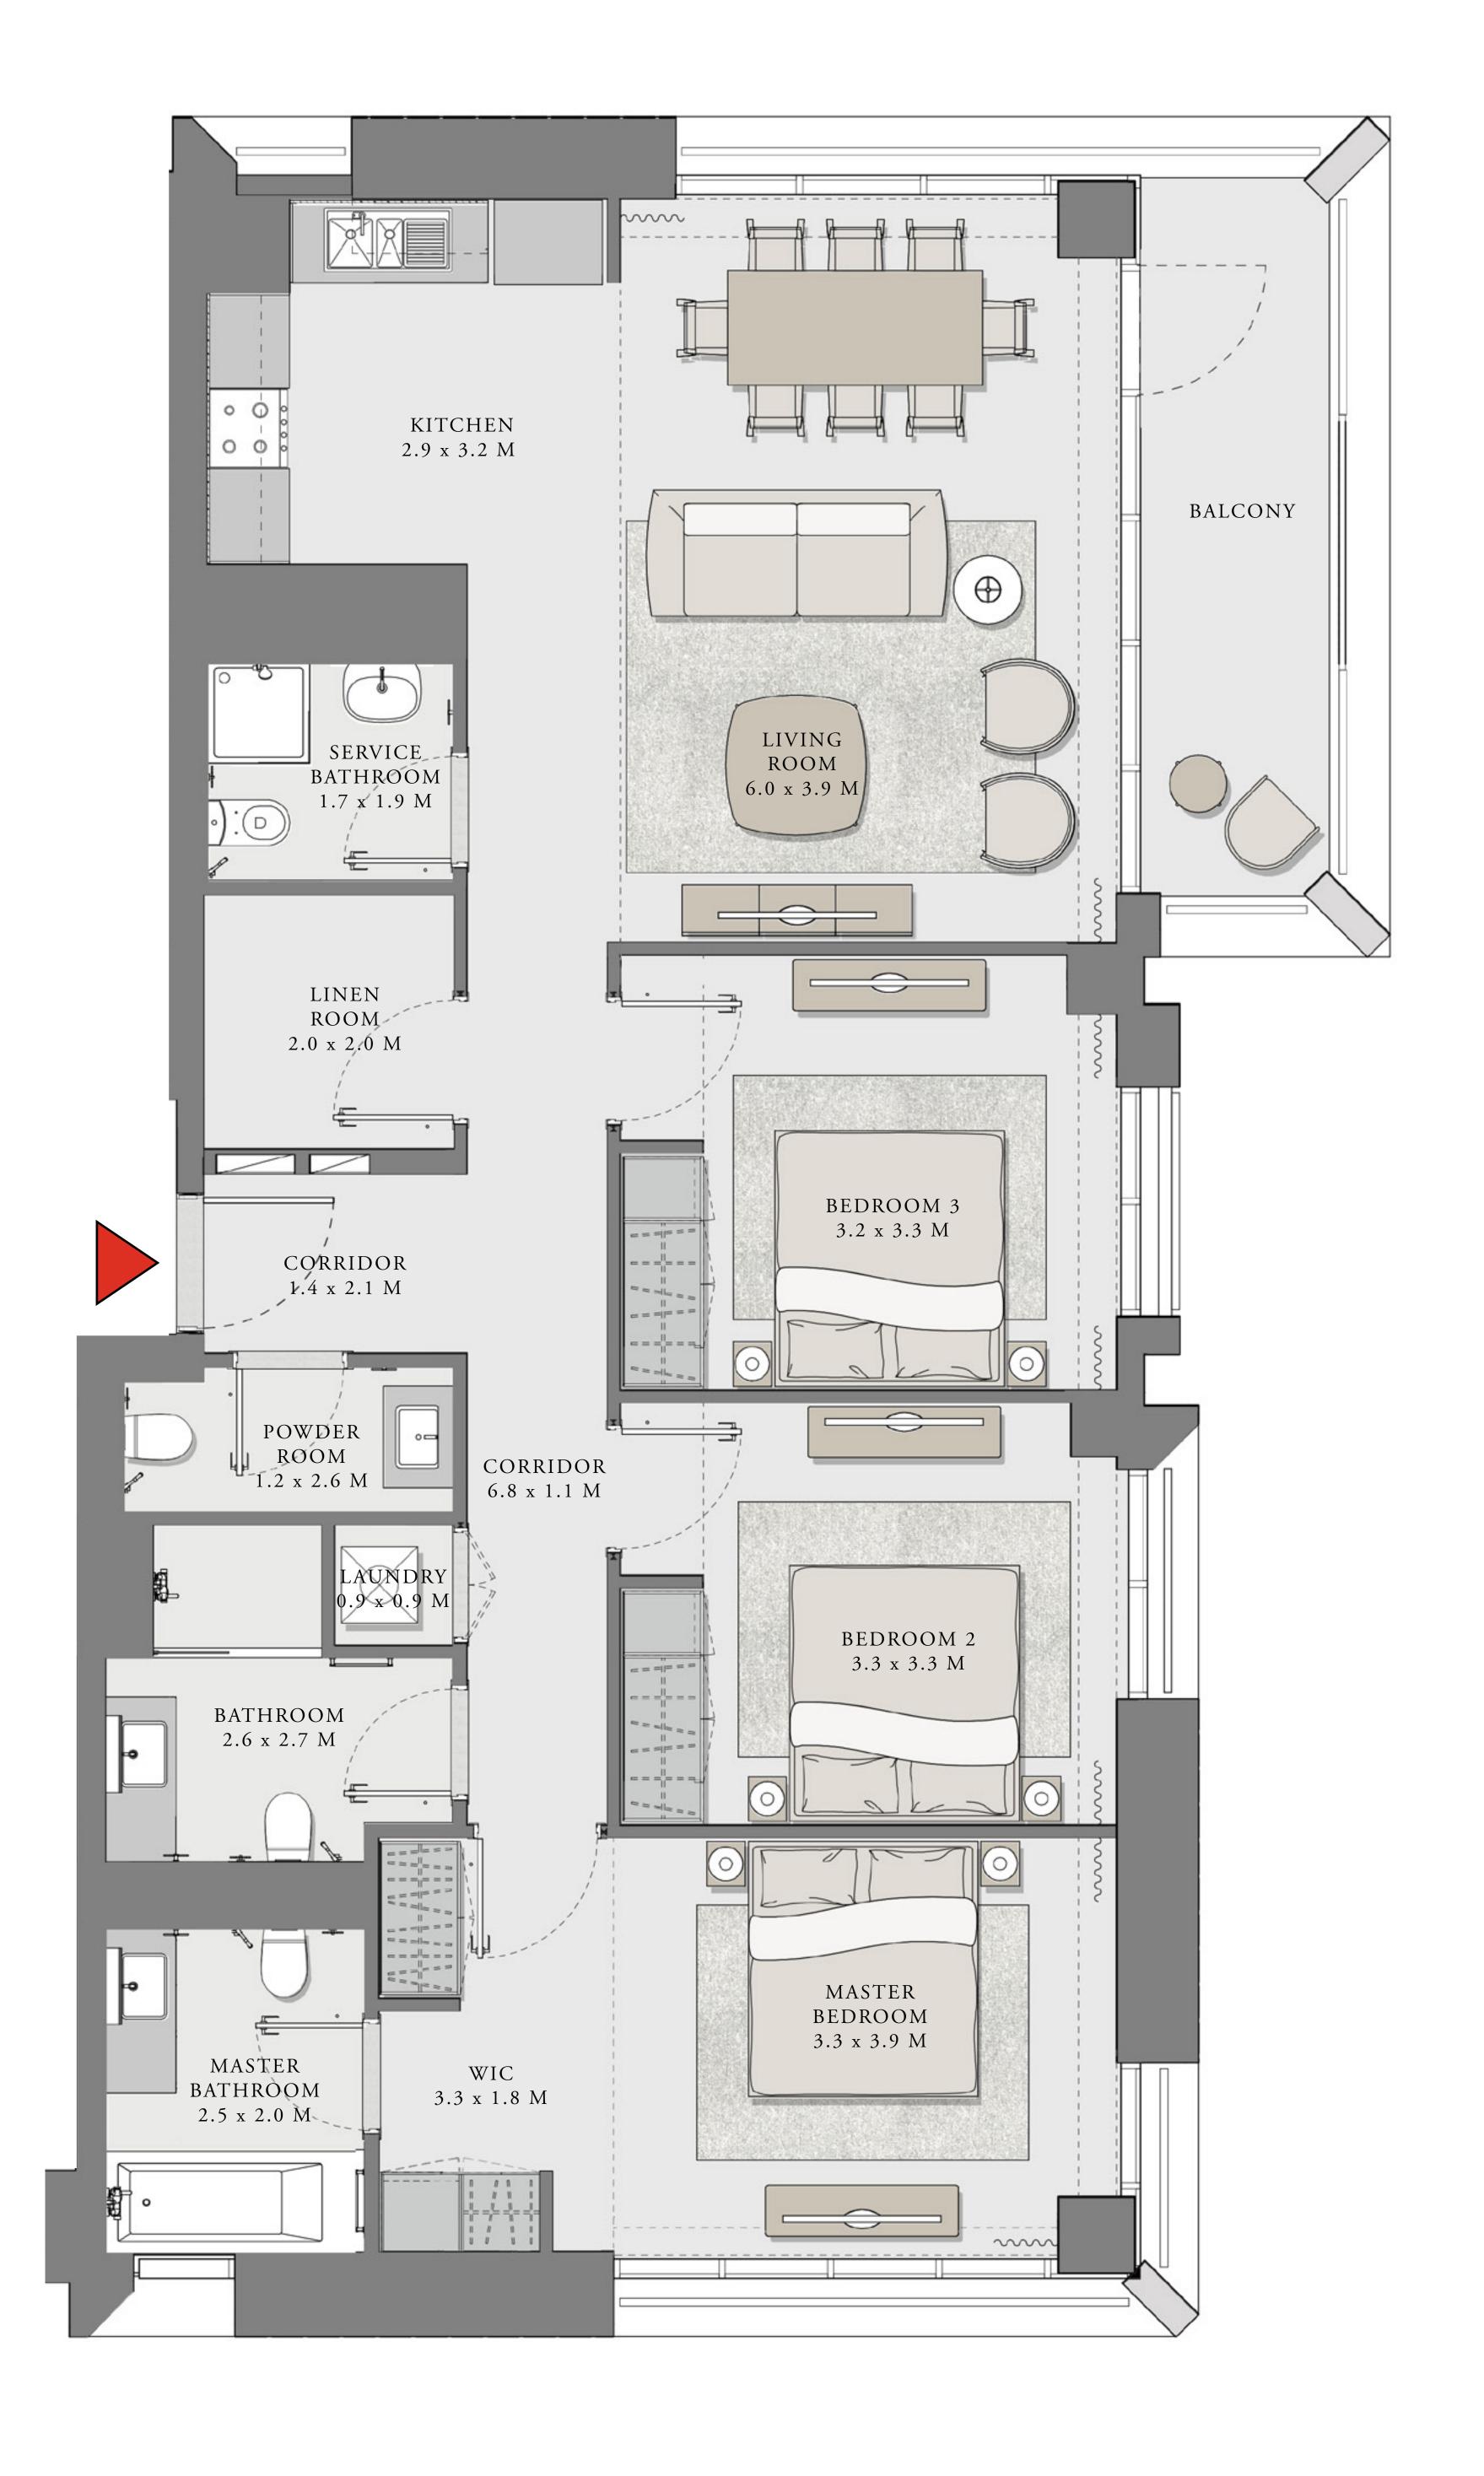

### LOTUS

#### BUILDING 2

## 3 BEDROOM

UNIT 108 LEVEL 01

|   | APARTMENT AREA | 1345.81 SQ.FT. | 125.03 SQ.M. |  |
|---|----------------|----------------|--------------|--|
|   | BALCONY AREA   | 906.86 SQ.FT.  | 84.25 SQ.M.  |  |
| - | TOTAL AREA     | 2252.67 SQ.FT. | 209.28 SQ.M. |  |