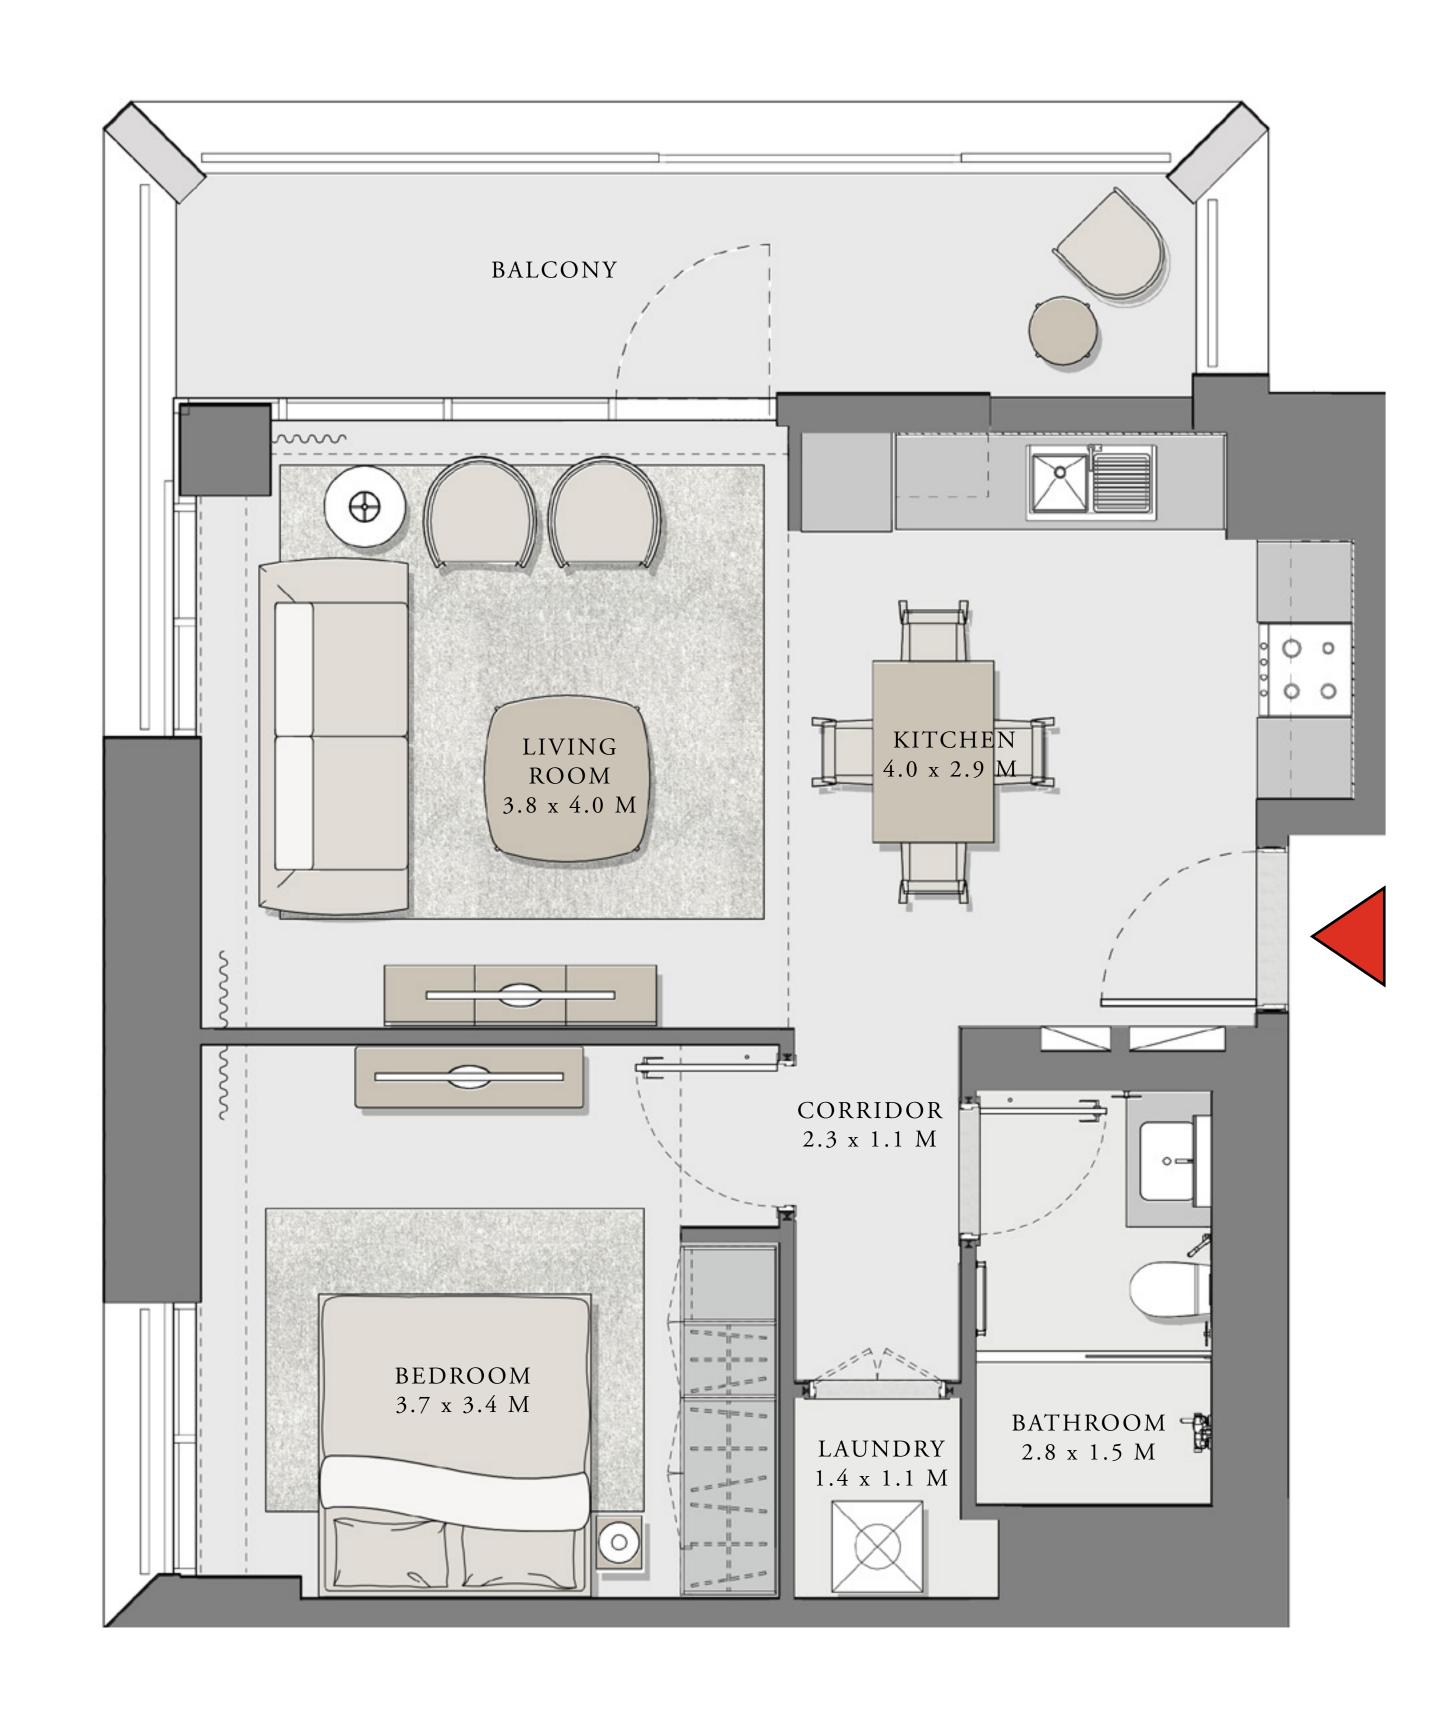

## 1 BEDROOM

UNIT 04 LEVEL 02-11

| APARTMENT AREA | 600.52 SQ.FT. | 55.79 SQ.M. |
|----------------|---------------|-------------|
| BALCONY AREA   | 79.76 SQ.FT.  | 7.41 SQ.M.  |
| TOTAL AREA     | 680.28 SQ.FT. | 63.20 SQ.M. |