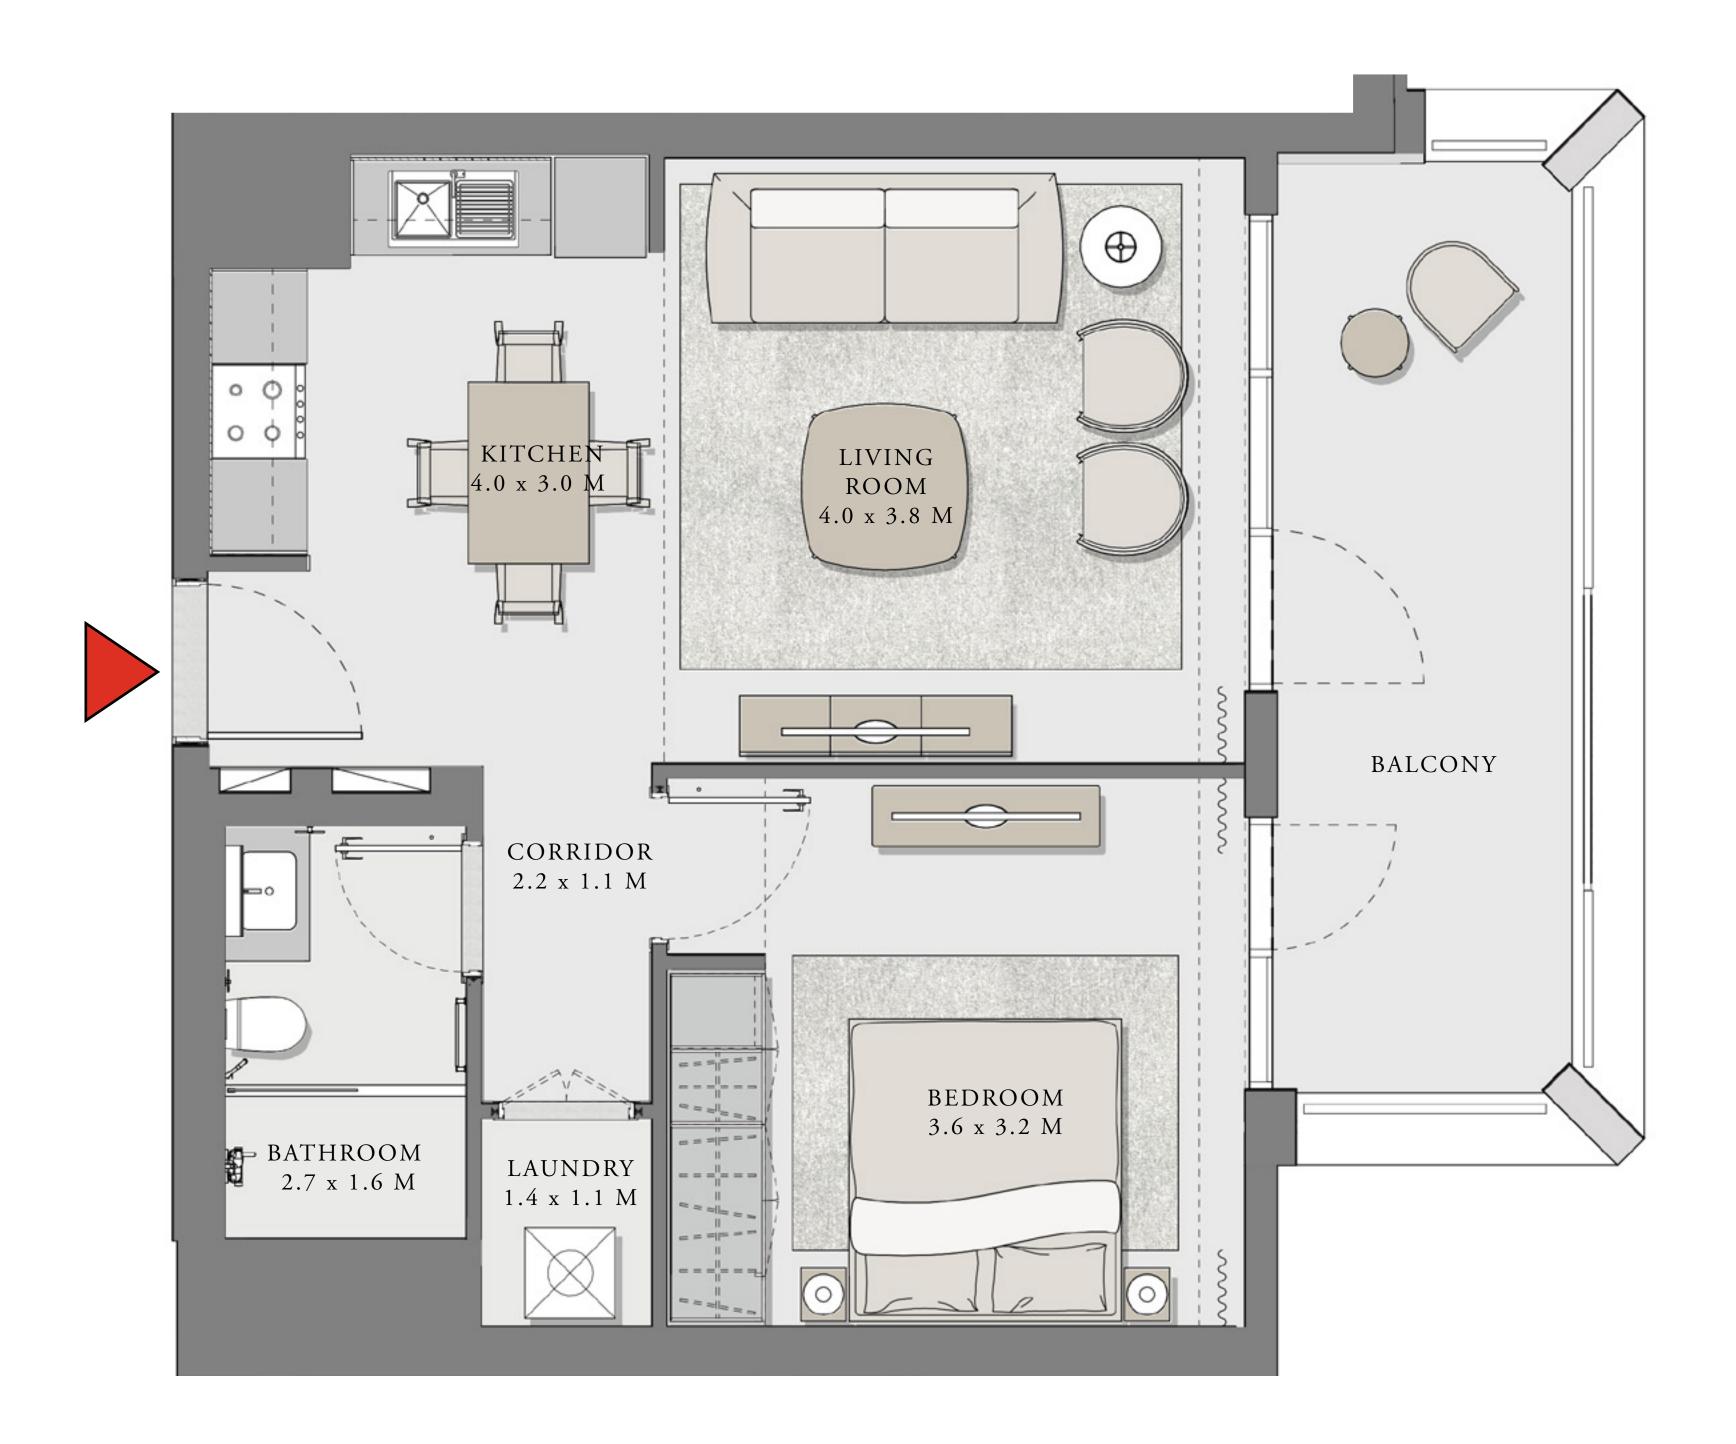

### UNIT 01 LEVEL 02-11

|   | APARTMENT AREA | 598.26 SQ.FT. | 55.58 SQ.M. |
|---|----------------|---------------|-------------|
|   | BALCONY AREA   | 145.85 SQ.FT. | 13.55 SQ.M. |
| - | TOTAL AREA     | 744.11 SQ.FT. | 69.13 SQ.M. |