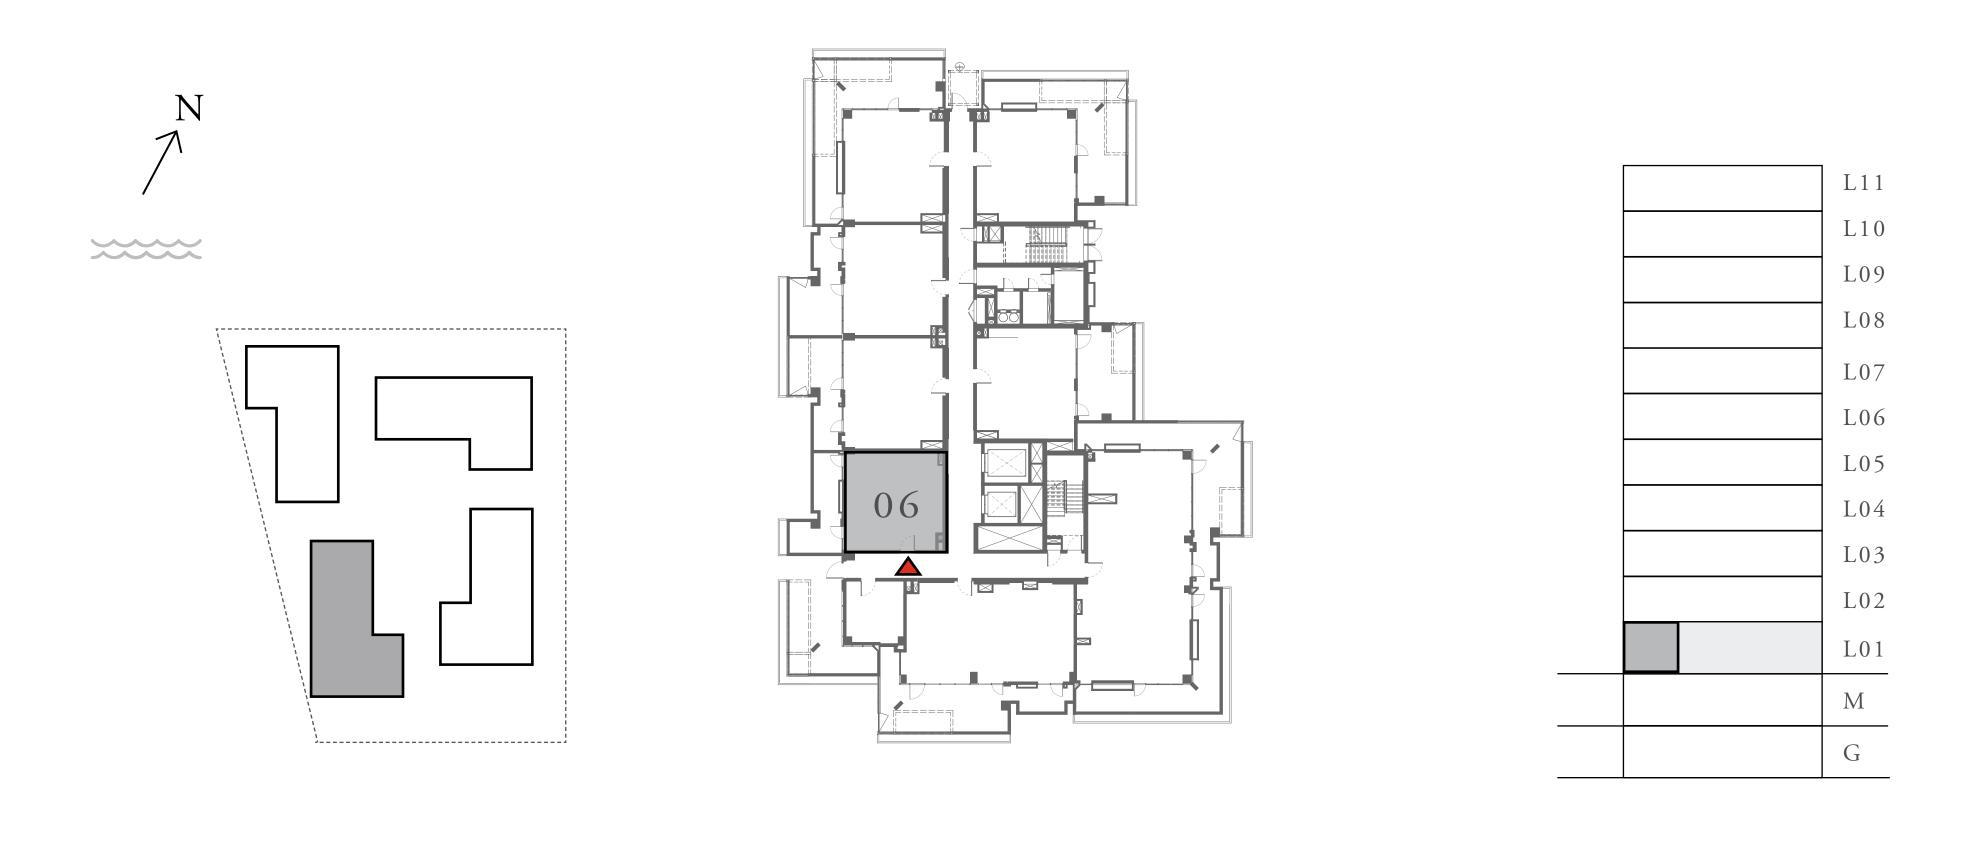

## LOTUS

#### BUILDING 2

## 2 BEDROOM

### UNIT 06 LEVEL 02-11

| APARTMENT AREA | 910.63 SQ.FT.  | 84.60 SQ.M.  |
|----------------|----------------|--------------|
| BALCONY AREA   | 186.00 SQ.FT.  | 17.28 SQ.M.  |
| TOTAL AREA     | 1096.63 SQ.FT. | 101.88 SQ.M. |