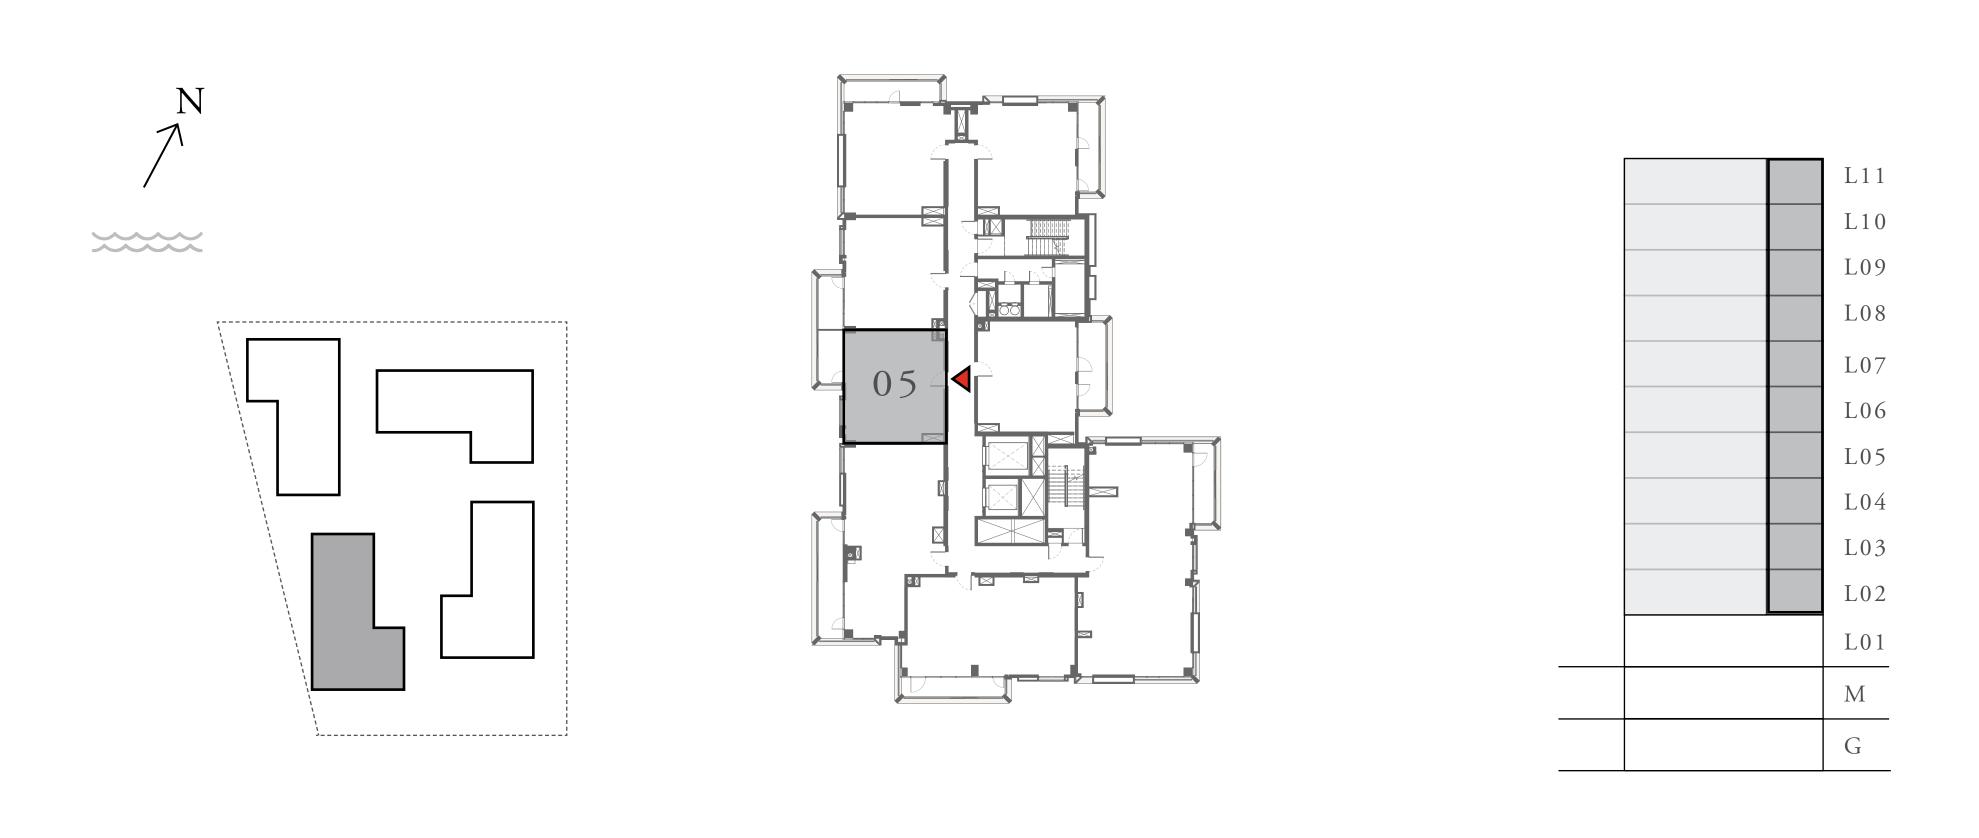

### LOTUS

### BUILDING 2

## 1 BEDROOM

### UNIT 05 LEVEL 02-11

| APARTMENT AREA | 601.81 SQ.FT. | 55.91 SQ.M. |
|----------------|---------------|-------------|
| BALCONY AREA   | 79.44 SQ.FT.  | 7.38 SQ.M.  |
| TOTAL AREA     | 681.25 SQ.FT. | 63.29 SQ.M. |