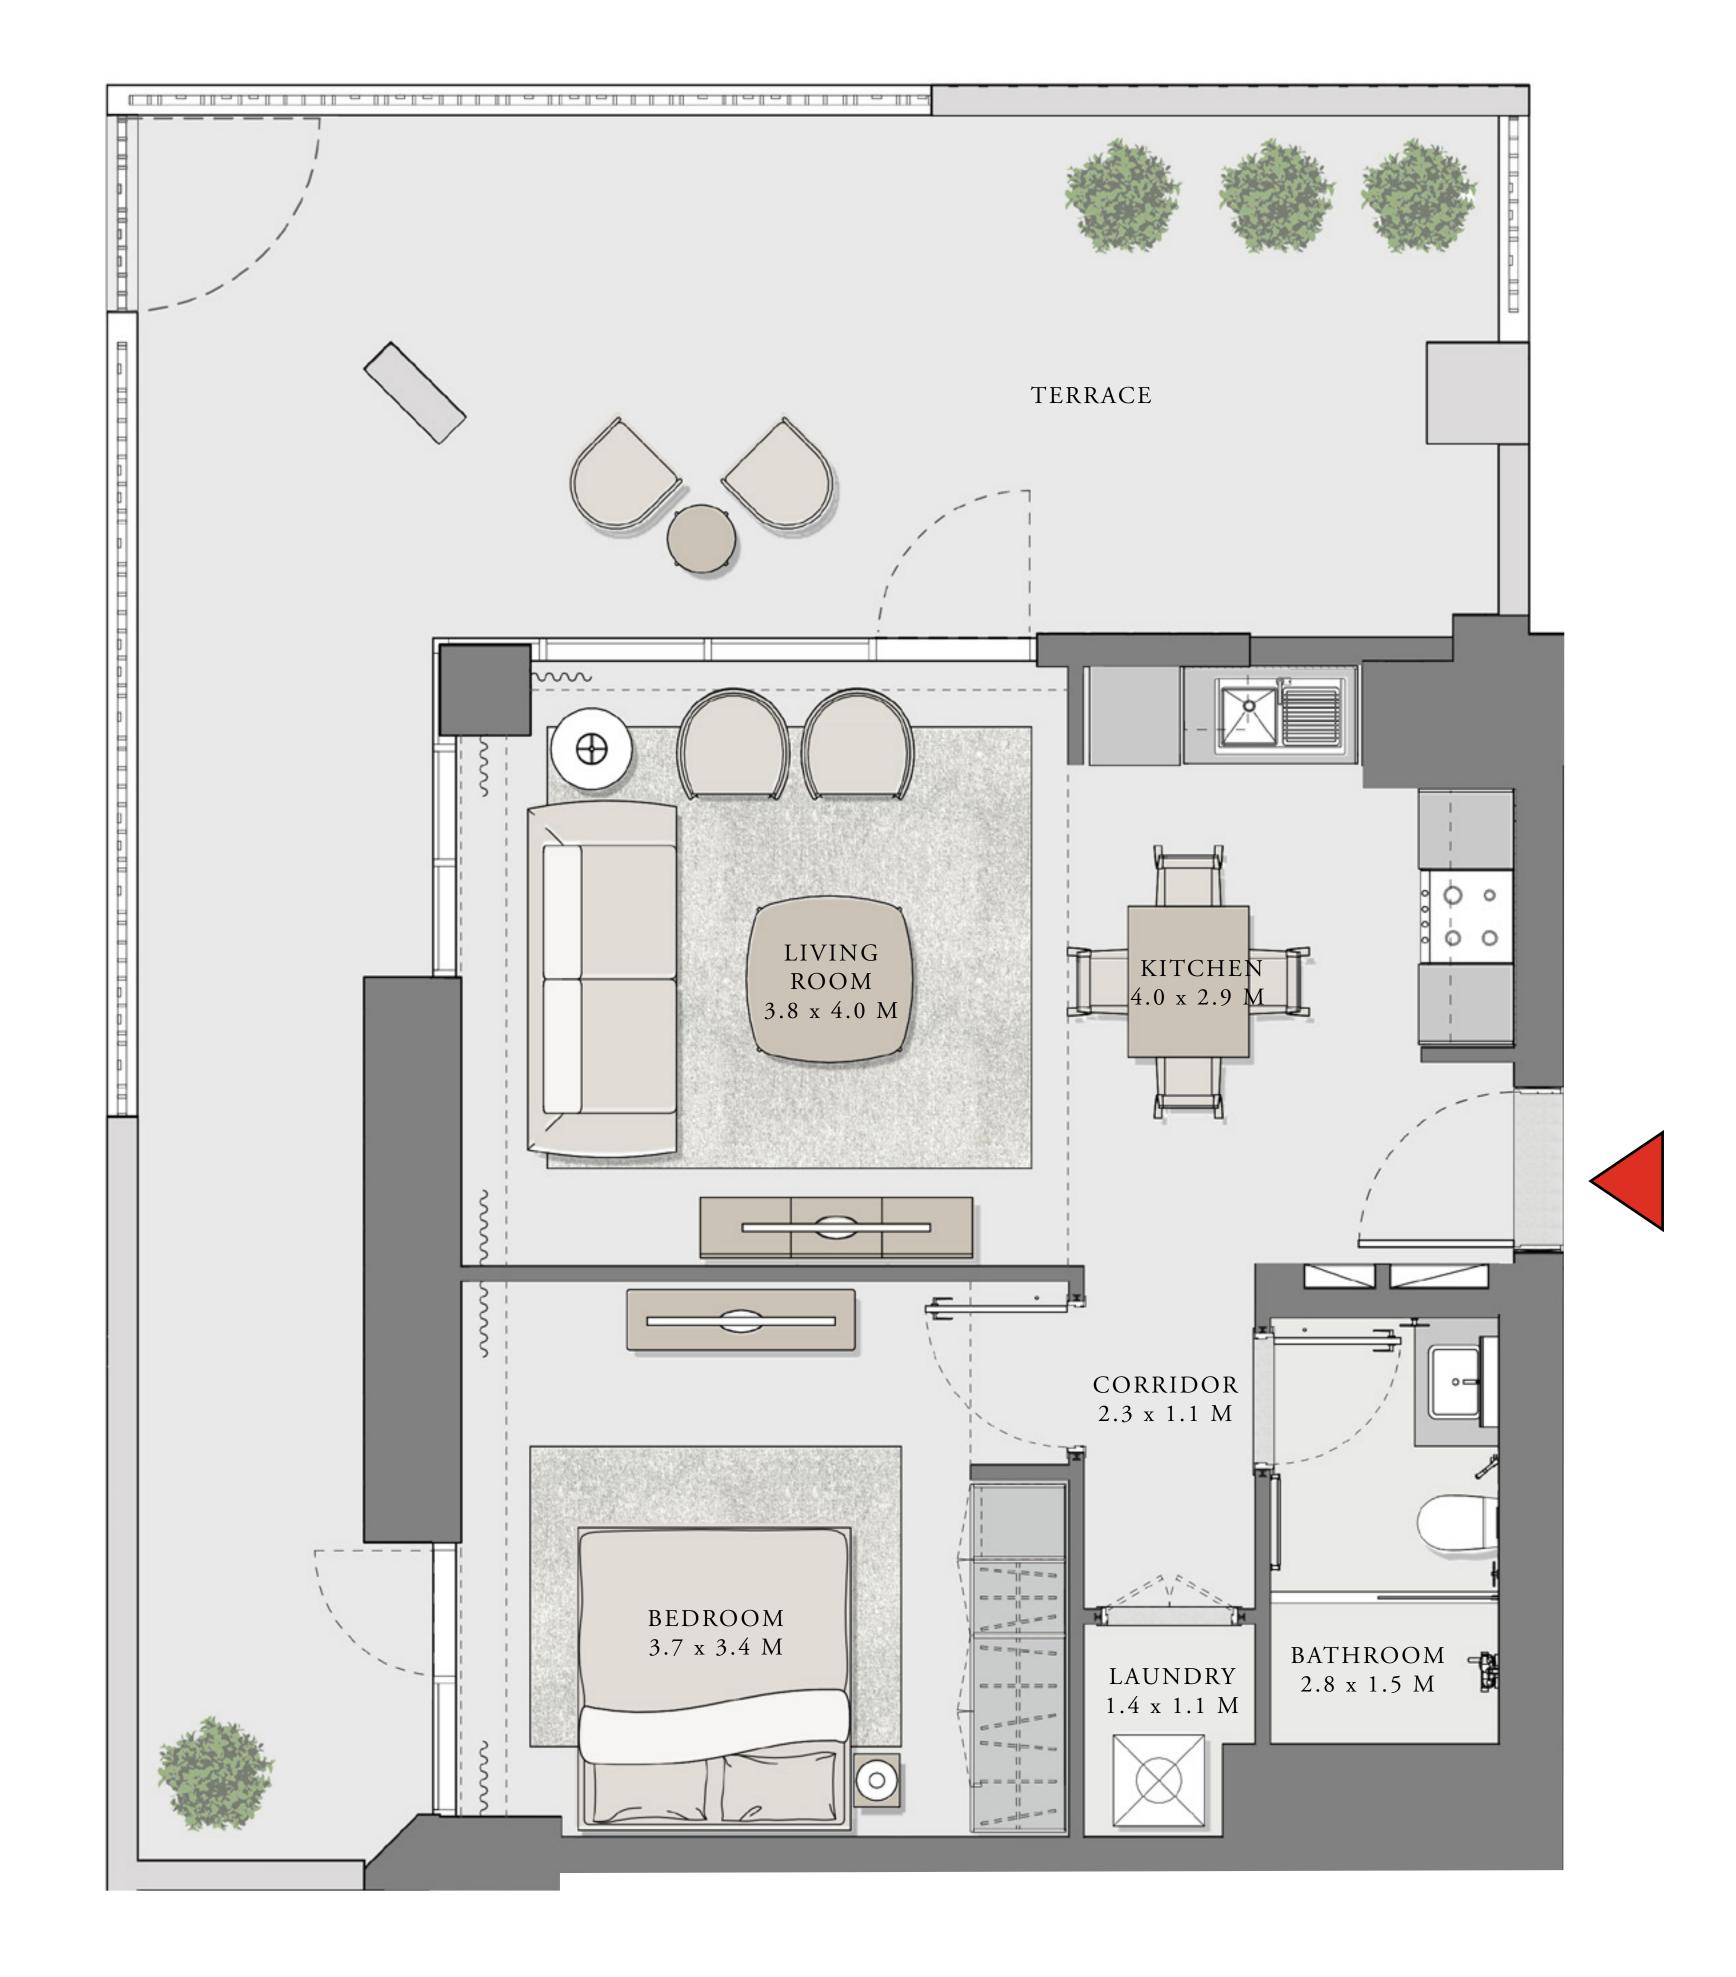

## 1 BEDROOM

UNIT 04 LEVEL 02-11

| APARTMENT AREA | 600.52 SQ.FT. | 55.79 SQ.M. |
|----------------|---------------|-------------|
| BALCONY AREA   | 79.76 SQ.FT.  | 7.41 SQ.M.  |
| TOTAL AREA     | 680.28 SQ.FT. | 63.20 SQ.M. |