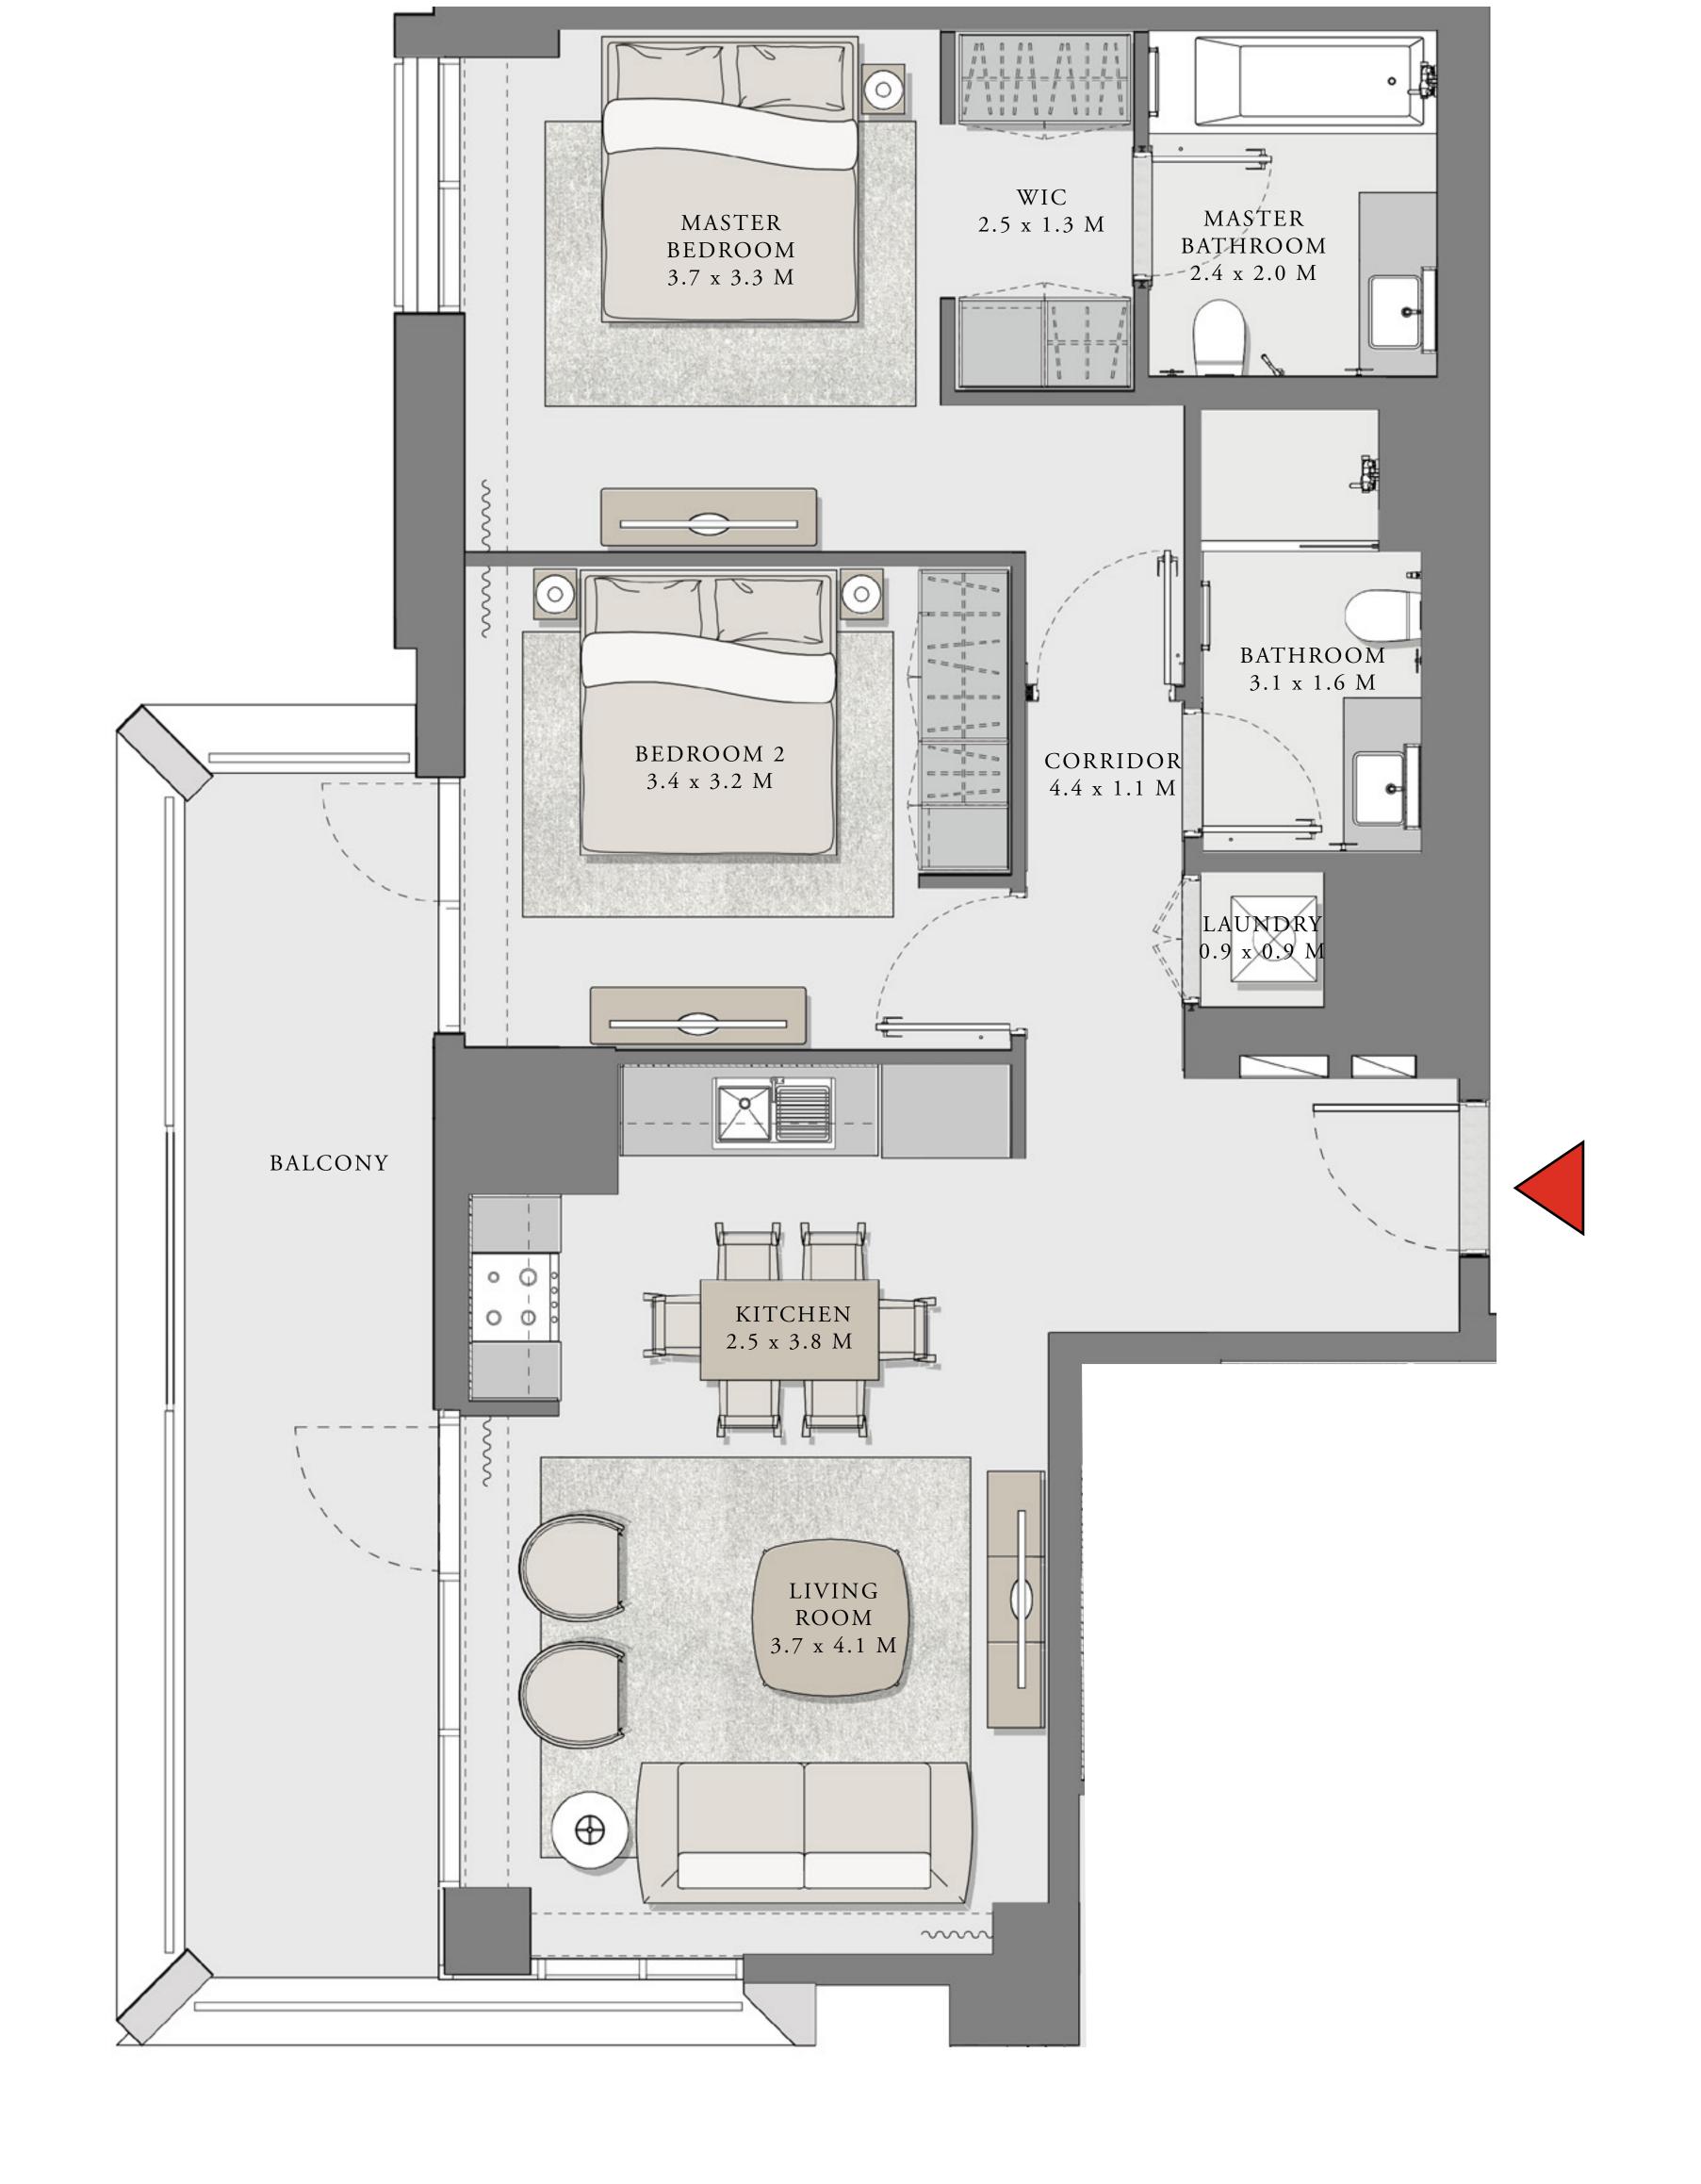

## 2 BEDROOM

### UNIT 07 LEVEL 02-11

| APARTMENT AREA | 919.35 SQ.FT.  | 85.41 SQ.M. |
|----------------|----------------|-------------|
| BALCONY AREA   | 126.69 SQ.FT.  | 11.77 SQ.M. |
| TOTAL AREA     | 1046.04 SQ.FT. | 97.18 SQ.M. |