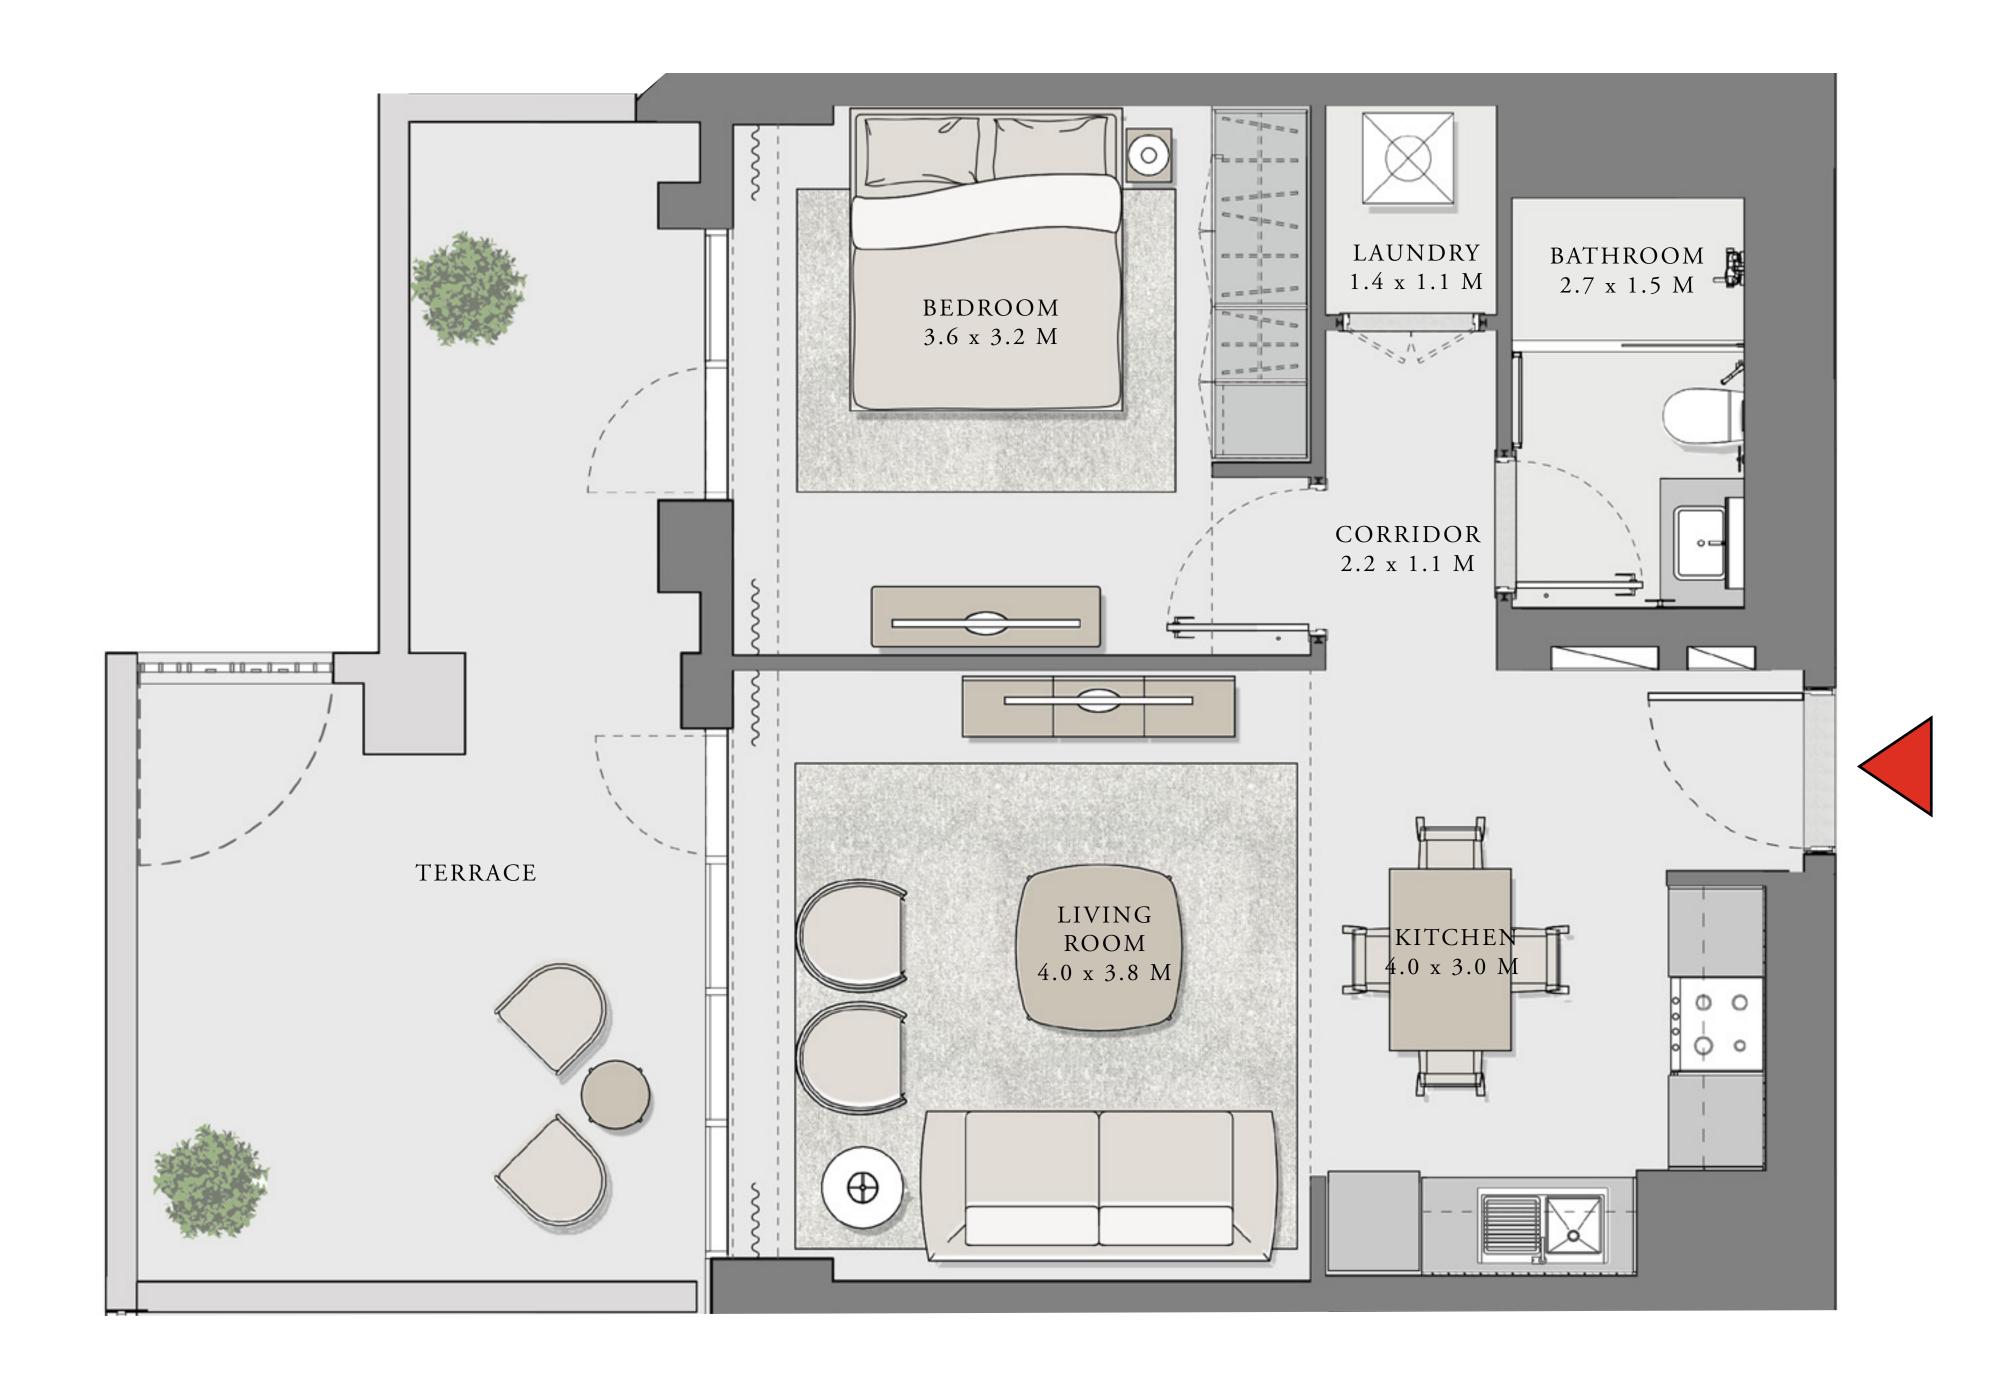

### LOTUS

### BUILDING 2

## 1 BEDROOM

### UNIT 05 LEVEL 02-11

| APARTMENT AREA | 601.81 SQ.FT. | 55.91 SQ.M. |
|----------------|---------------|-------------|
| BALCONY AREA   | 79.44 SQ.FT.  | 7.38 SQ.M.  |
| TOTAL AREA     | 681.25 SQ.FT. | 63.29 SQ.M. |