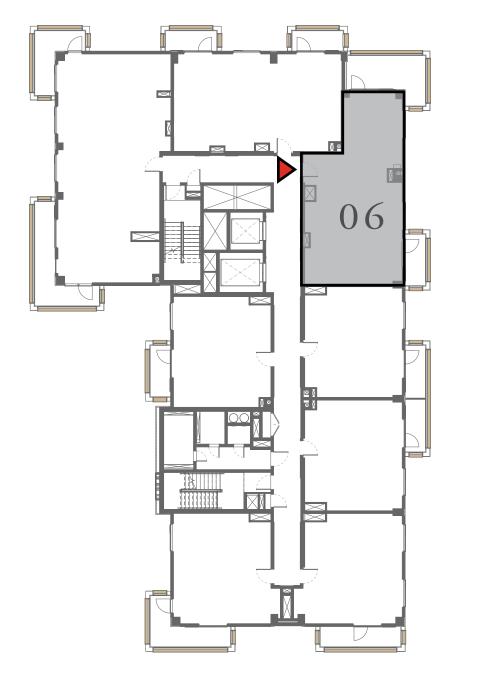

### LOTUS

#### BUILDING 3

## 2 BEDROOM

UNIT 06 LEVEL 02-10

| APARTMENT AREA | 904.49 SQ.FT.  | 84.03 SQ.M.  |
|----------------|----------------|--------------|
| BALCONY AREA   | 249.94 SQ.FT.  | 23.22 SQ.M.  |
| TOTAL AREA     | 1154.43 SQ.FT. | 107.25 SQ.M. |