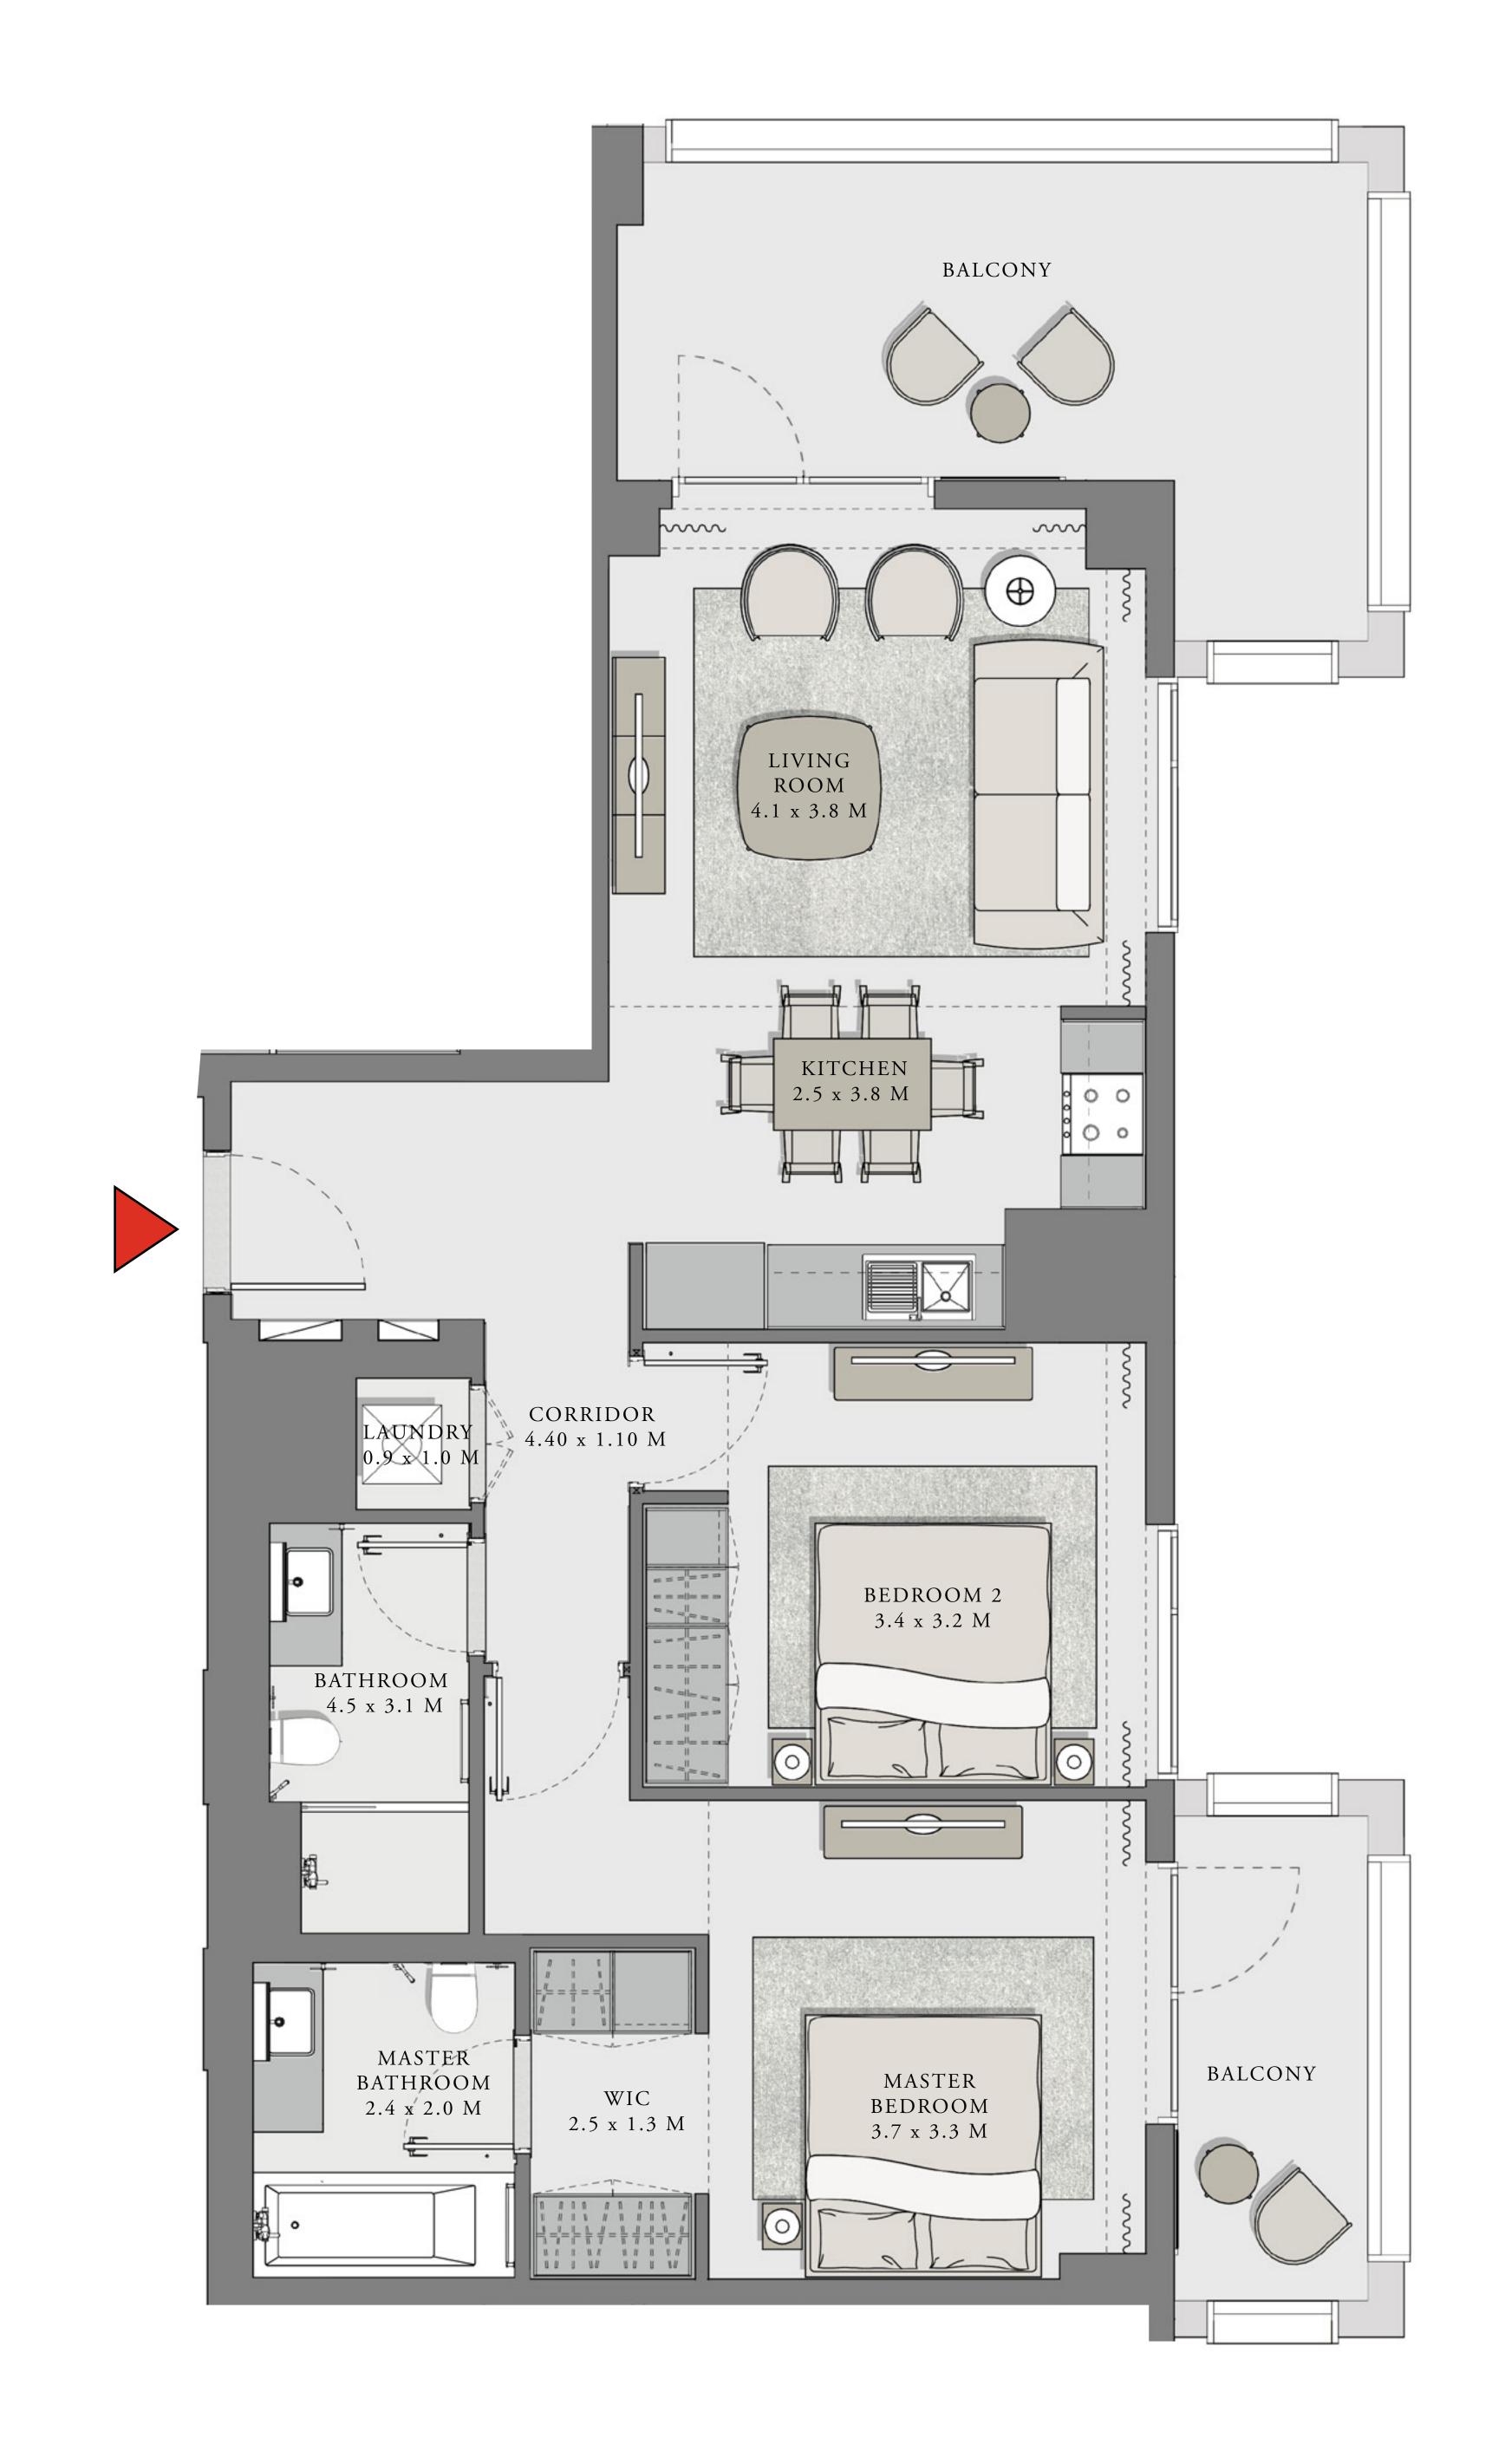

### LOTUS

### BUILDING 3

## 2 BEDROOM

UNIT 07 LEVEL 02-10

| APARTMENT AREA | 908.47 SQ.FT.  | 84.40 SQ.M. |
|----------------|----------------|-------------|
| BALCONY AREA   | 132.61 SQ.FT.  | 12.32 SQ.M. |
| TOTAL AREA     | 1041.08 SQ.FT. | 96.72 SQ.M. |