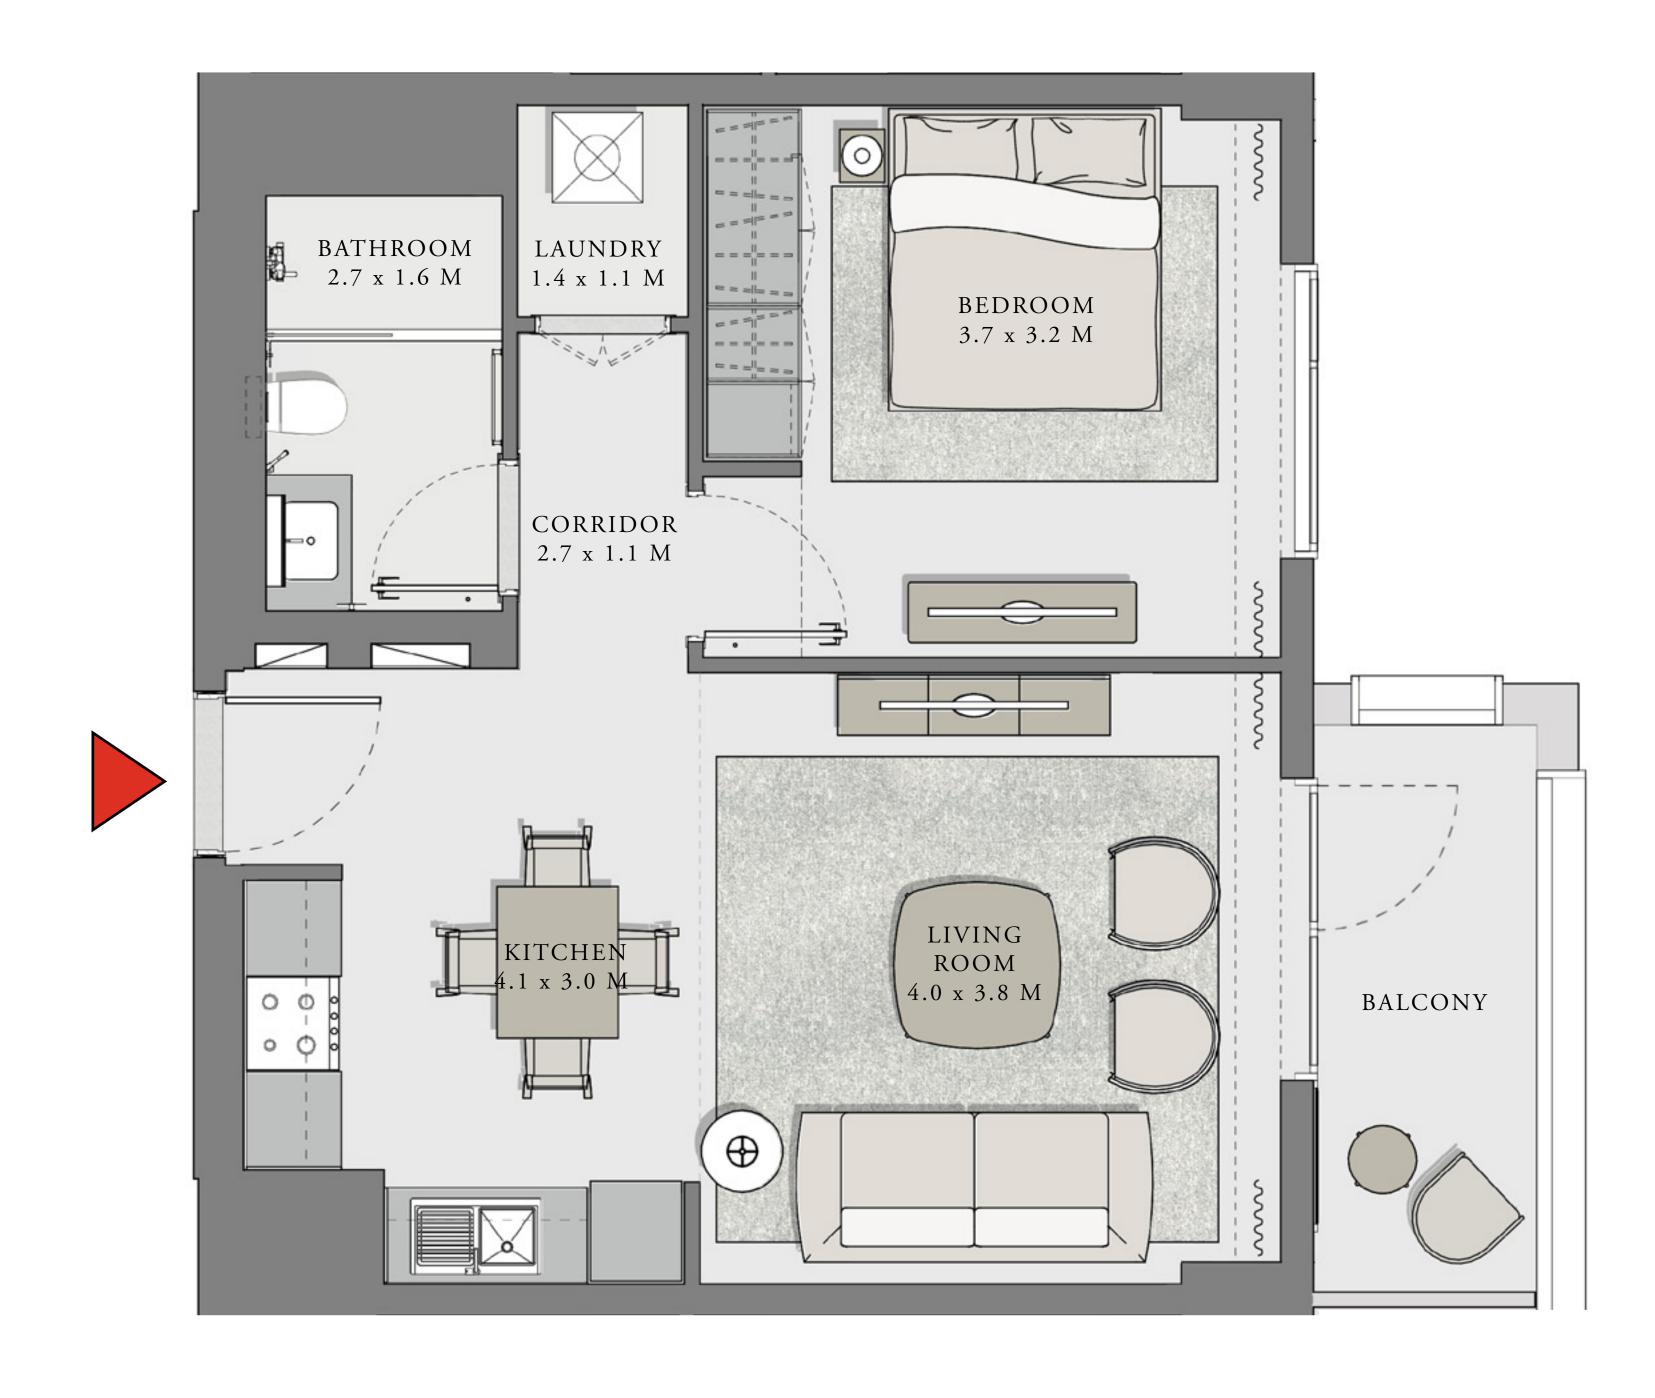

### LOTUS

#### BUILDING 3

## 2 BEDROOM

UNIT 06 LEVEL 02-10

| APARTMENT AREA | 904.49 SQ.FT.  | 84.03 SQ.M.  |
|----------------|----------------|--------------|
| BALCONY AREA   | 249.94 SQ.FT.  | 23.22 SQ.M.  |
| TOTAL AREA     | 1154.43 SQ.FT. | 107.25 SQ.M. |