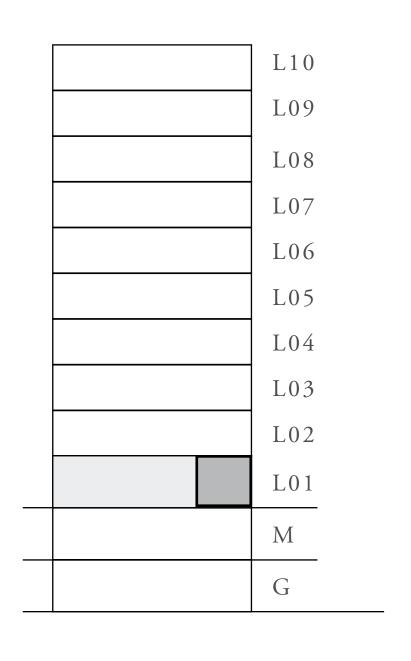

## 1 BEDROOM

UNIT 101 LEVEL 01

| APARTMENT AREA | 601.38 SQ.FT.  | 55.87 SQ.M.  |
|----------------|----------------|--------------|
| BALCONY AREA   | 581.47 SQ.FT.  | 54.02 SQ.M.  |
| TOTAL AREA     | 1182.85 SQ.FT. | 109.89 SQ.M. |