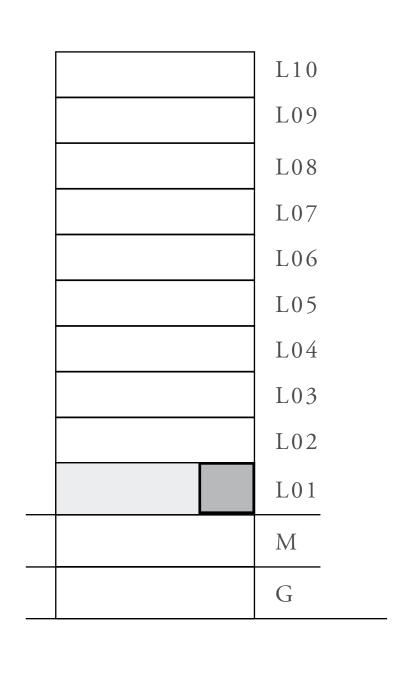

### UNIT 01 LEVEL 02-10

| APARTMENT AREA | 599.77 SQ.FT. | 55.72 SQ.M. |
|----------------|---------------|-------------|
| BALCONY AREA   | 66.31 SQ.FT.  | 6.16 SQ.M.  |
| TOTAL AREA     | 666.08 SQ.FT. | 61.88 SQ.M. |

L09

L08

L06

L05

L04

L03

L02