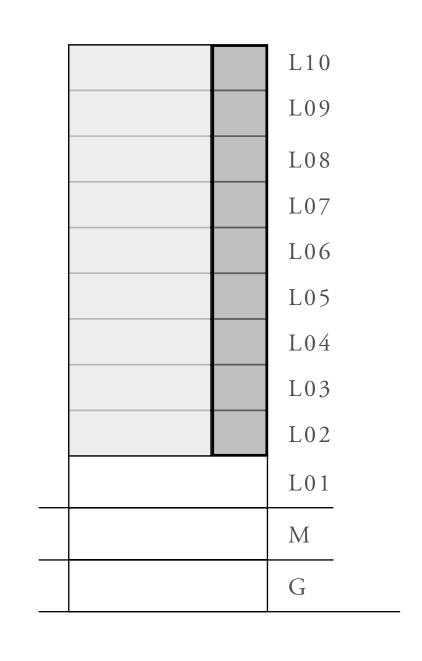

### UNIT 01 LEVEL 02-10

| APARTMENT AREA | 599.77 SQ.FT. | 55.72 SQ.M. |
|----------------|---------------|-------------|
| BALCONY AREA   | 66.31 SQ.FT.  | 6.16 SQ.M.  |
| TOTAL AREA     | 666.08 SQ.FT. | 61.88 SQ.M. |

L09

L08

L06

L05

L04

L03

L02