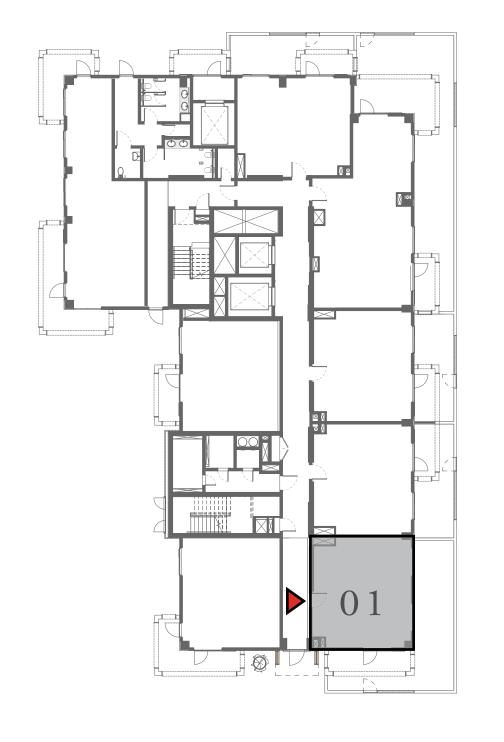

## 1 BEDROOM

UNIT 101 LEVEL 01

| APARTMENT AREA | 601.38 SQ.FT.  | 55.87 SQ.M.  |
|----------------|----------------|--------------|
| BALCONY AREA   | 581.47 SQ.FT.  | 54.02 SQ.M.  |
| TOTAL AREA     | 1182.85 SQ.FT. | 109.89 SQ.M. |