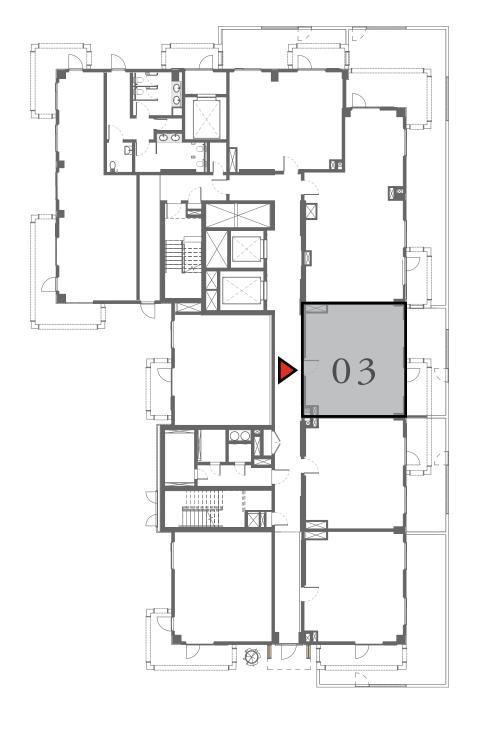

### LOTUS

#### BUILDING 3

## 1 BEDROOM

UNIT 03 LEVEL 02-10

| APARTMENT AREA | 626.67 SQ.FT. | 58.22 SQ.M. |
|----------------|---------------|-------------|
| BALCONY AREA   | 102.26 SQ.FT. | 9.50 SQ.M.  |
| TOTAL AREA     | 728.93 SQ.FT. | 67.72 SQ.M. |