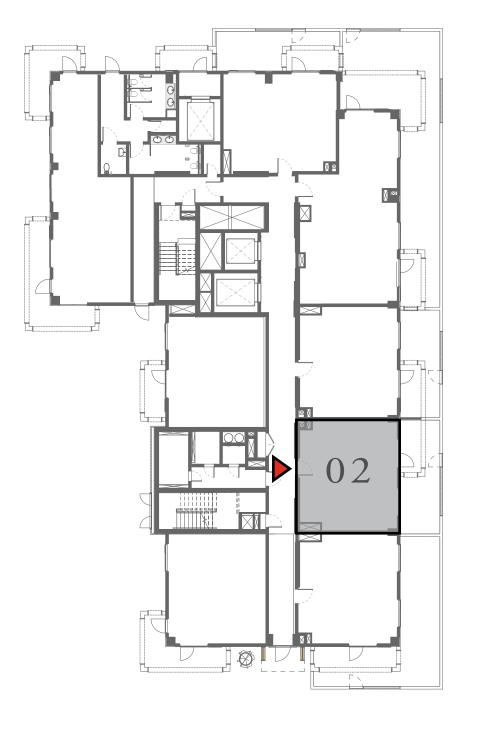

## 1 BEDROOM

UNIT 02 LEVEL 02-10

| APARTMENT AREA | 620.11 SQ.FT. | 57.61 SQ.M. |
|----------------|---------------|-------------|
| BALCONY AREA   | 139.61 SQ.FT. | 12.97 SQ.M. |
| TOTAL AREA     | 759.72 SQ.FT. | 70.58 SQ.M. |