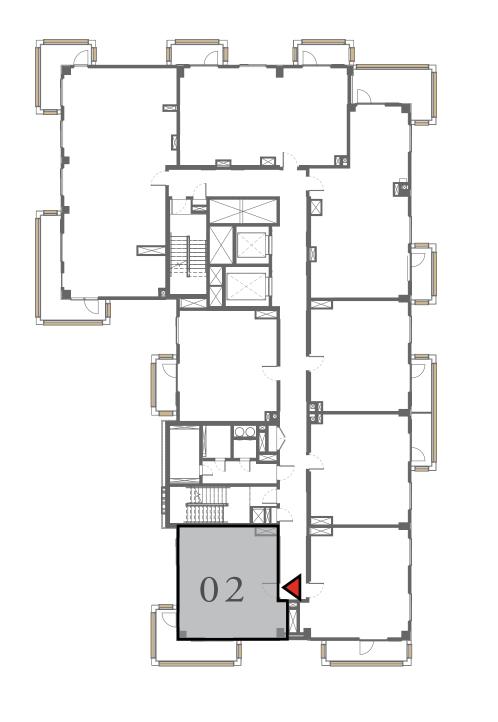

## 1 BEDROOM

UNIT 02 LEVEL 02-10

| APARTMENT AREA | 620.11 SQ.FT. | 57.61 SQ.M. |
|----------------|---------------|-------------|
| BALCONY AREA   | 139.61 SQ.FT. | 12.97 SQ.M. |
| TOTAL AREA     | 759.72 SQ.FT. | 70.58 SQ.M. |