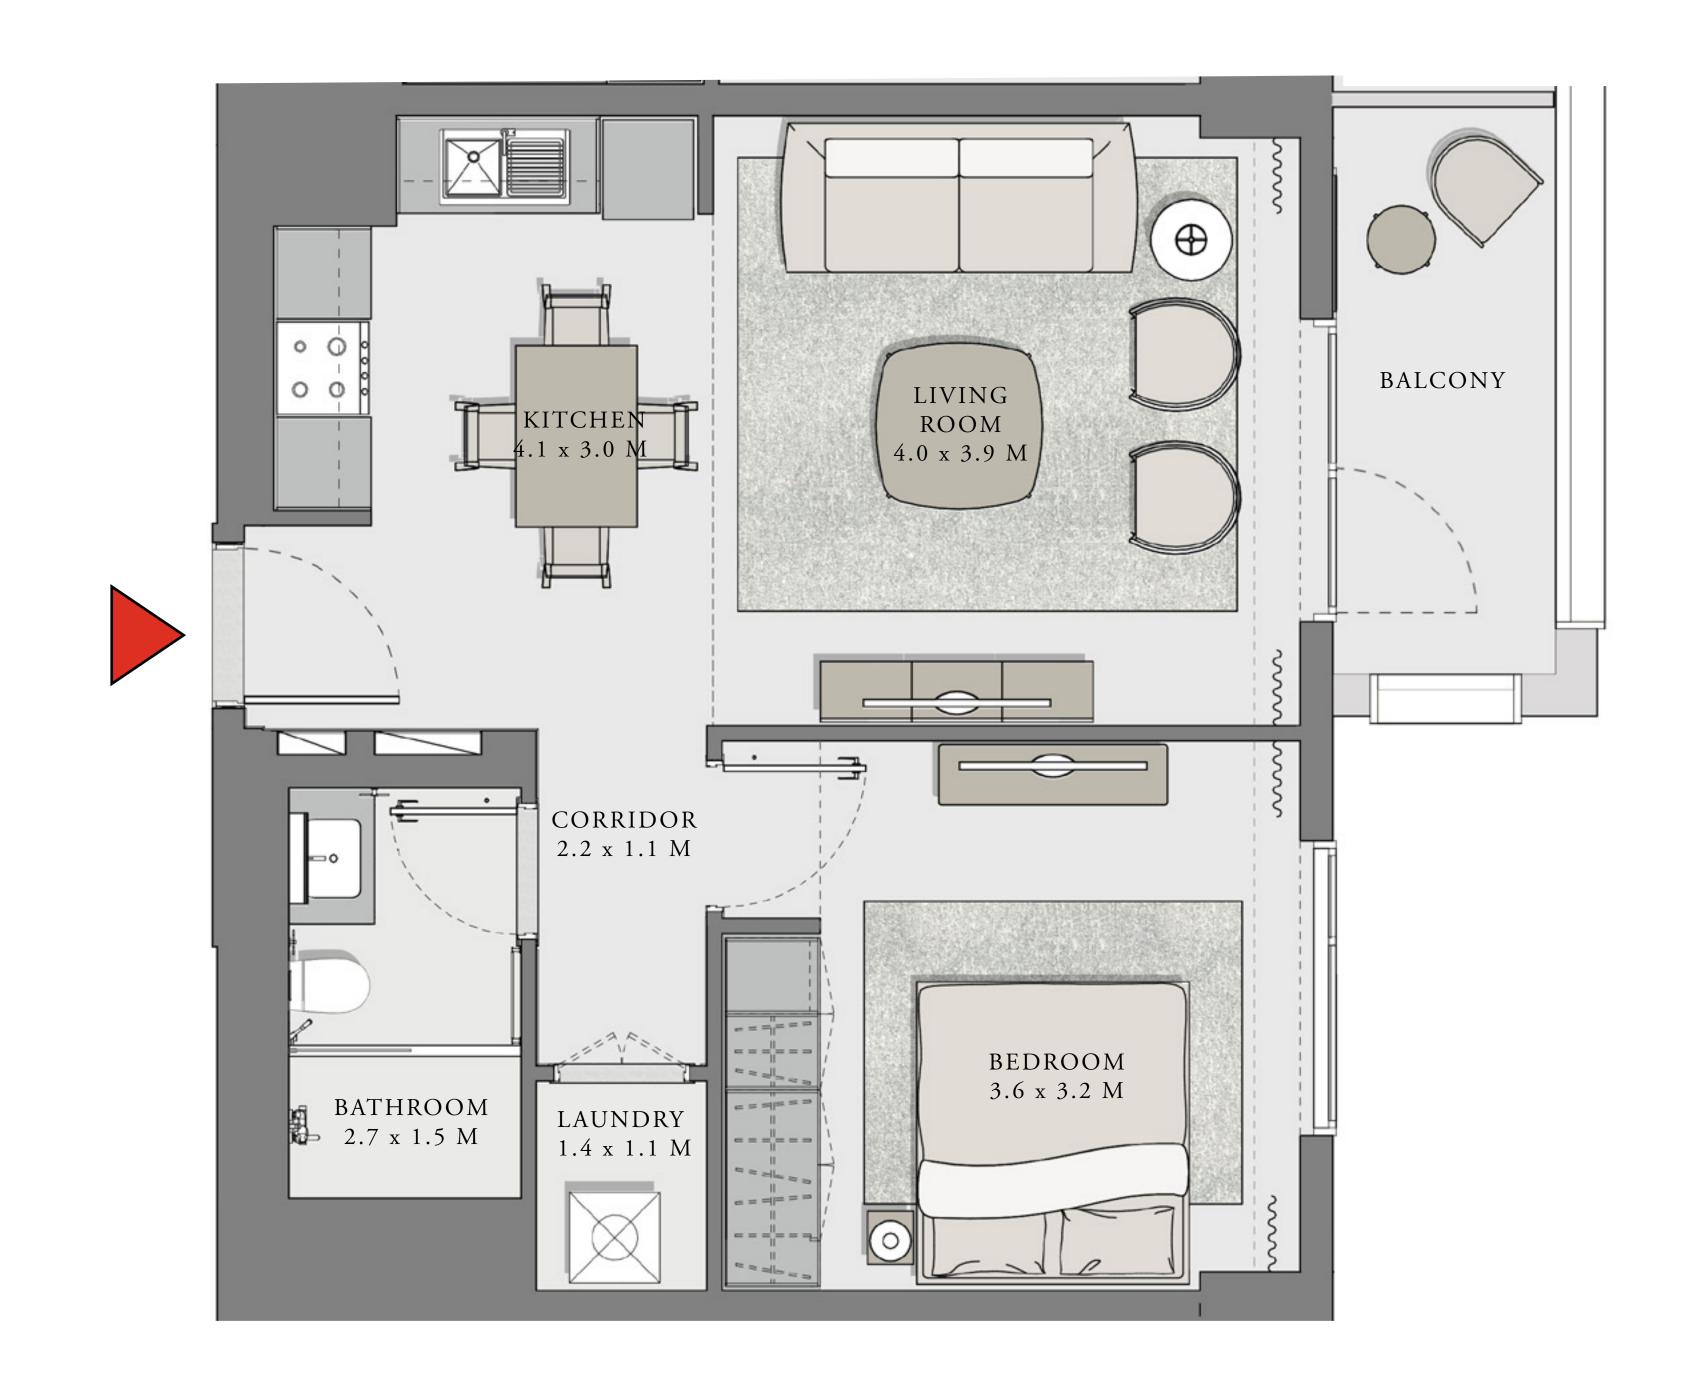

## 2 BEDROOM

UNIT 104 LEVEL 01

|   | APARTMENT AREA | 905.57 SQ.FT.  | 84.13 SQ.M.  |
|---|----------------|----------------|--------------|
|   | BALCONY AREA   | 939.47 SQ.FT.  | 87.28 SQ.M.  |
| _ | TOTAL AREA     | 1845.04 SQ.FT. | 171.41 SQ.M. |