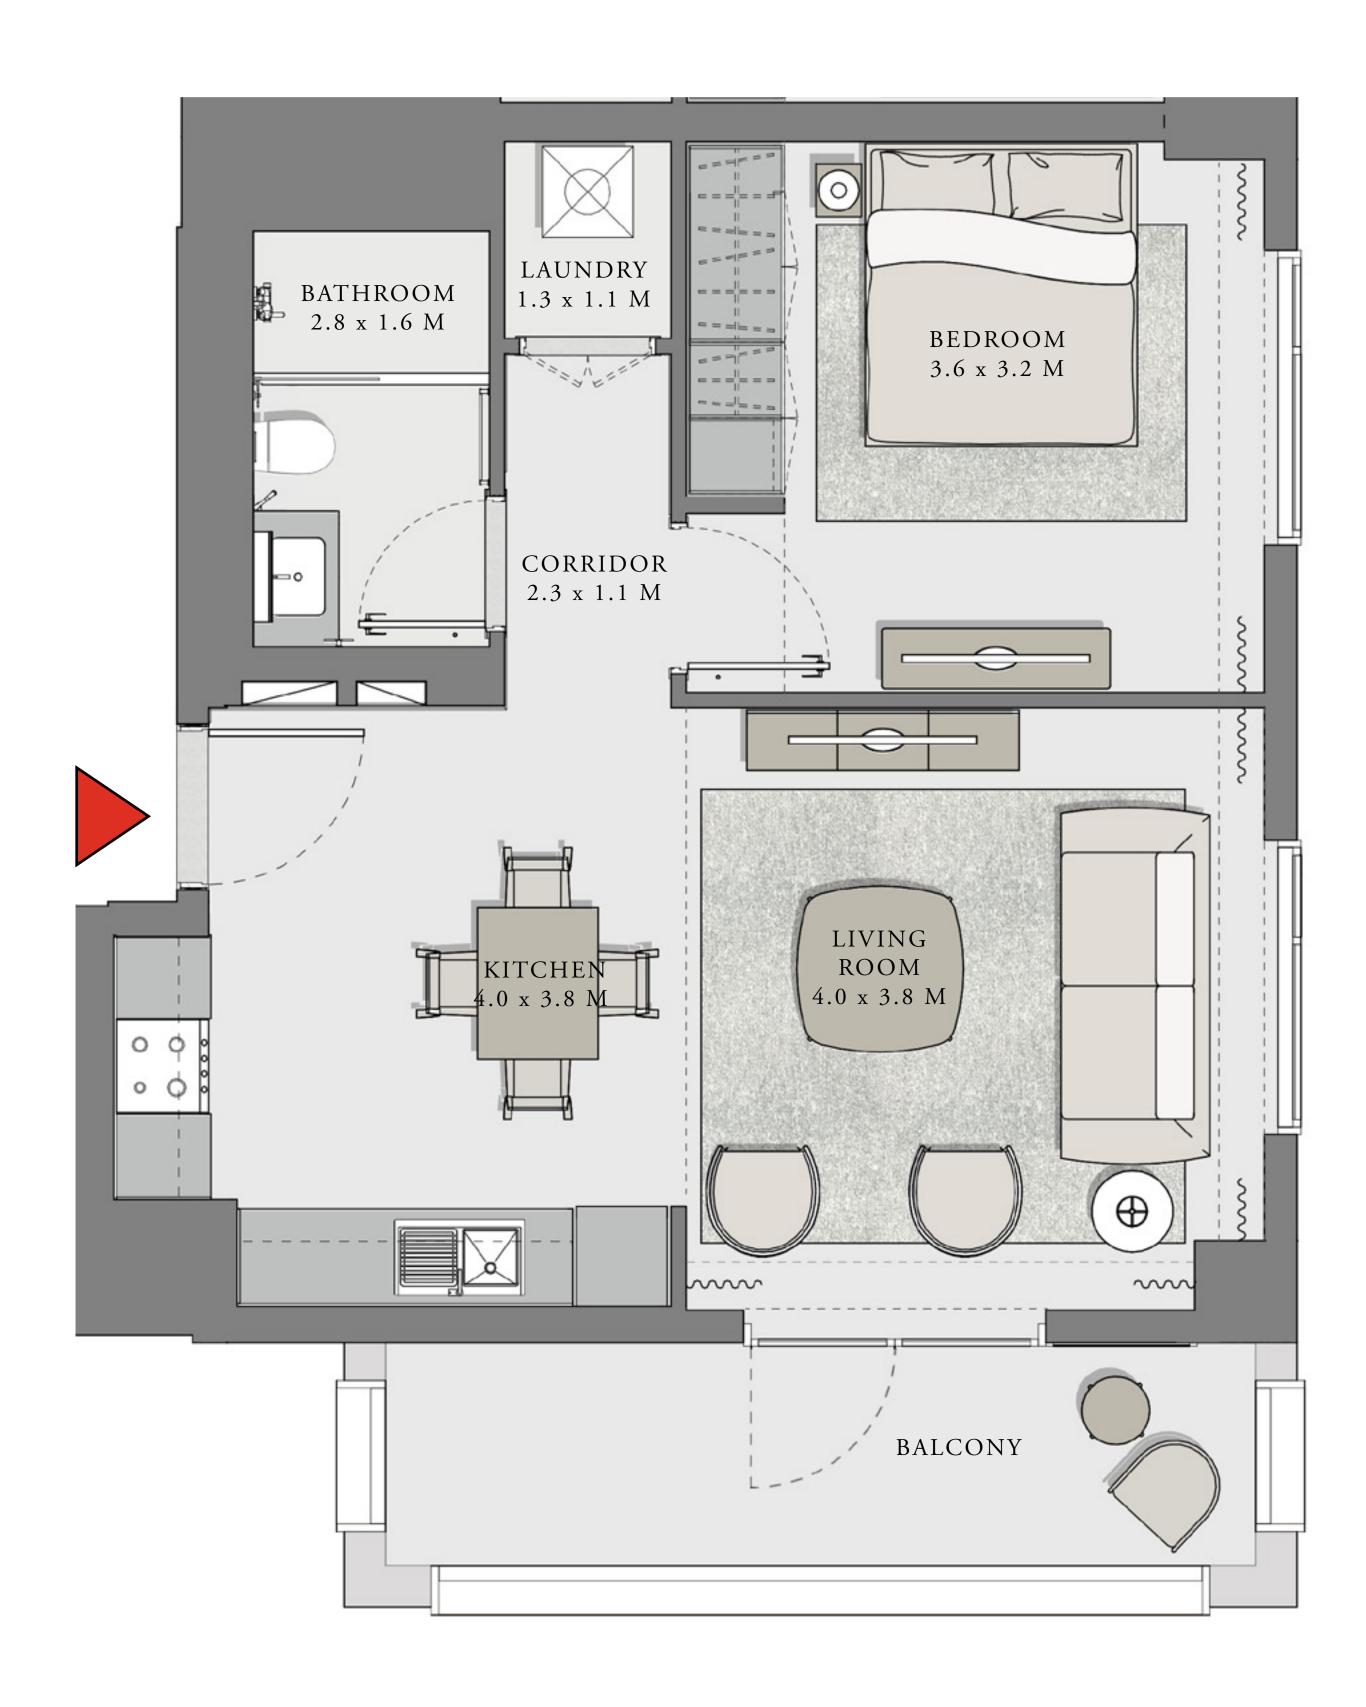

## 1 BEDROOM

UNIT 03 LEVEL 02-10

| APARTMENT AREA | 626.67 SQ.FT. | 58.22 SQ.M. |
|----------------|---------------|-------------|
| BALCONY AREA   | 102.26 SQ.FT. | 9.50 SQ.M.  |
| TOTAL AREA     | 728.93 SQ.FT. | 67.72 SQ.M. |