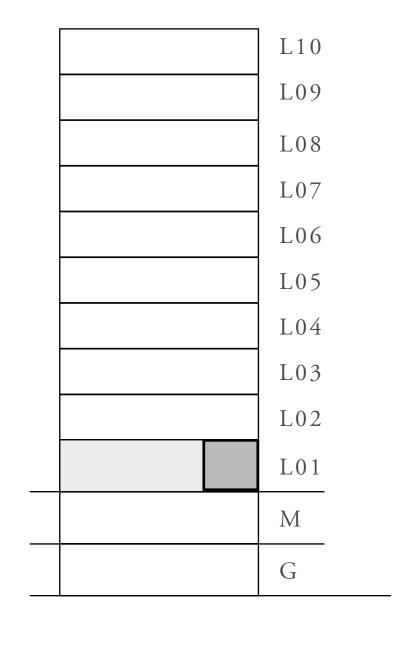

### UNIT 01 LEVEL 02-10

| APARTMENT AREA | 599.77 SQ.FT. | 55.72 SQ.M. |
|----------------|---------------|-------------|
| BALCONY AREA   | 66.31 SQ.FT.  | 6.16 SQ.M.  |
| TOTAL AREA     | 666.08 SQ.FT. | 61.88 SQ.M. |

## 1 BEDROOM

UNIT 02 LEVEL 02-10

| APARTMENT AREA | 620.11 SQ.FT. | 57.61 SQ.M. |
|----------------|---------------|-------------|
| BALCONY AREA   | 139.61 SQ.FT. | 12.97 SQ.M. |
| TOTAL AREA     | 759.72 SQ.FT. | 70.58 SQ.M. |

## 1 BEDROOM

UNIT 03 LEVEL 02-10

| APARTMENT AREA | 626.67 SQ.FT. | 58.22 SQ.M. |
|----------------|---------------|-------------|
| BALCONY AREA   | 102.26 SQ.FT. | 9.50 SQ.M.  |
| TOTAL AREA     | 728.93 SQ.FT. | 67.72 SQ.M. |

### UNIT 04 LEVEL 02-10

| APARTMENT AREA | 600.20 SQ.FT. | 55.76 SQ.M. |
|----------------|---------------|-------------|
| BALCONY AREA   | 66.20 SQ.FT.  | 6.15 SQ.M.  |
| TOTAL AREA     | 666.40 SQ.FT. | 61.91 SQ.M. |

### UNIT 05 LEVEL 02-10

| APARTMENT AREA | 600.84 SQ.FT. | 55.82 SQ.M. |
|----------------|---------------|-------------|
| BALCONY AREA   | 66.20 SQ.FT.  | 6.15 SQ.M.  |
| TOTAL AREA     | 667.04 SQ.FT. | 61.97 SQ.M. |