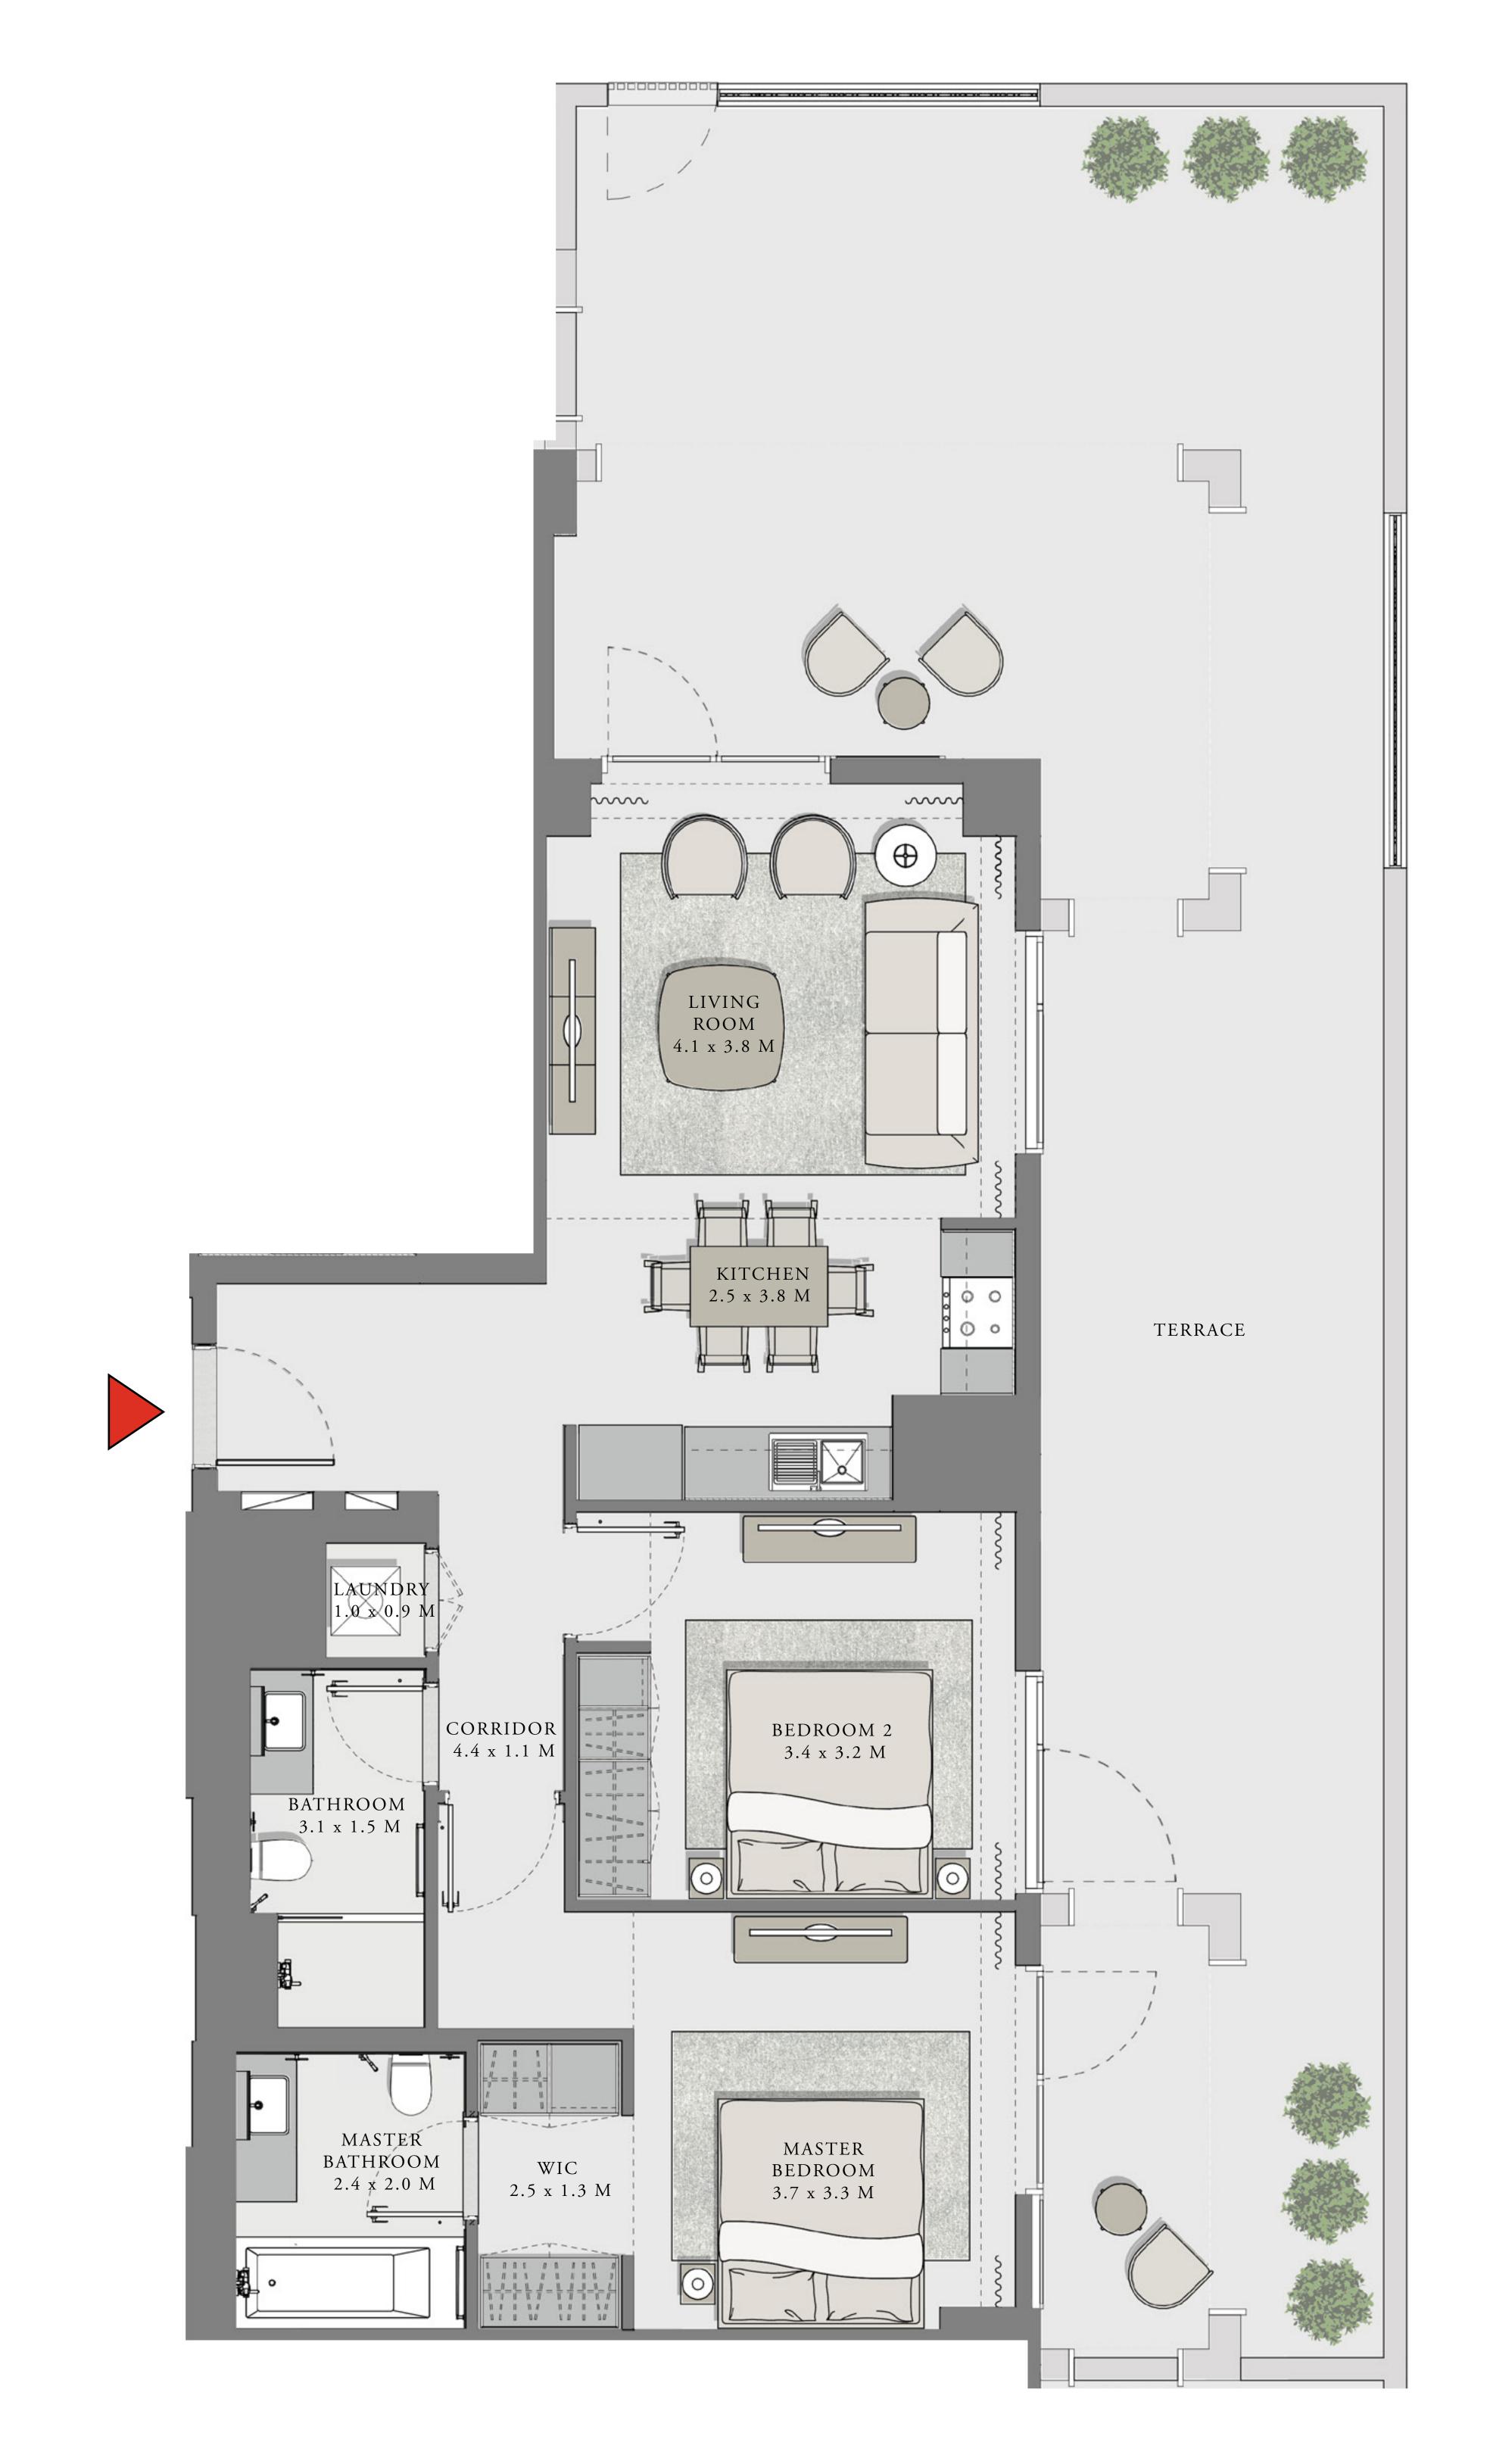

### LOTUS

#### BUILDING 3

### 1 BEDROOM

### UNIT 05 LEVEL 02-10

| APARTMENT AREA | 600.84 SQ.FT. | 55.82 SQ.M. |
|----------------|---------------|-------------|
| BALCONY AREA   | 66.20 SQ.FT.  | 6.15 SQ.M.  |
| TOTAL AREA     | 667.04 SQ.FT. | 61.97 SQ.M. |