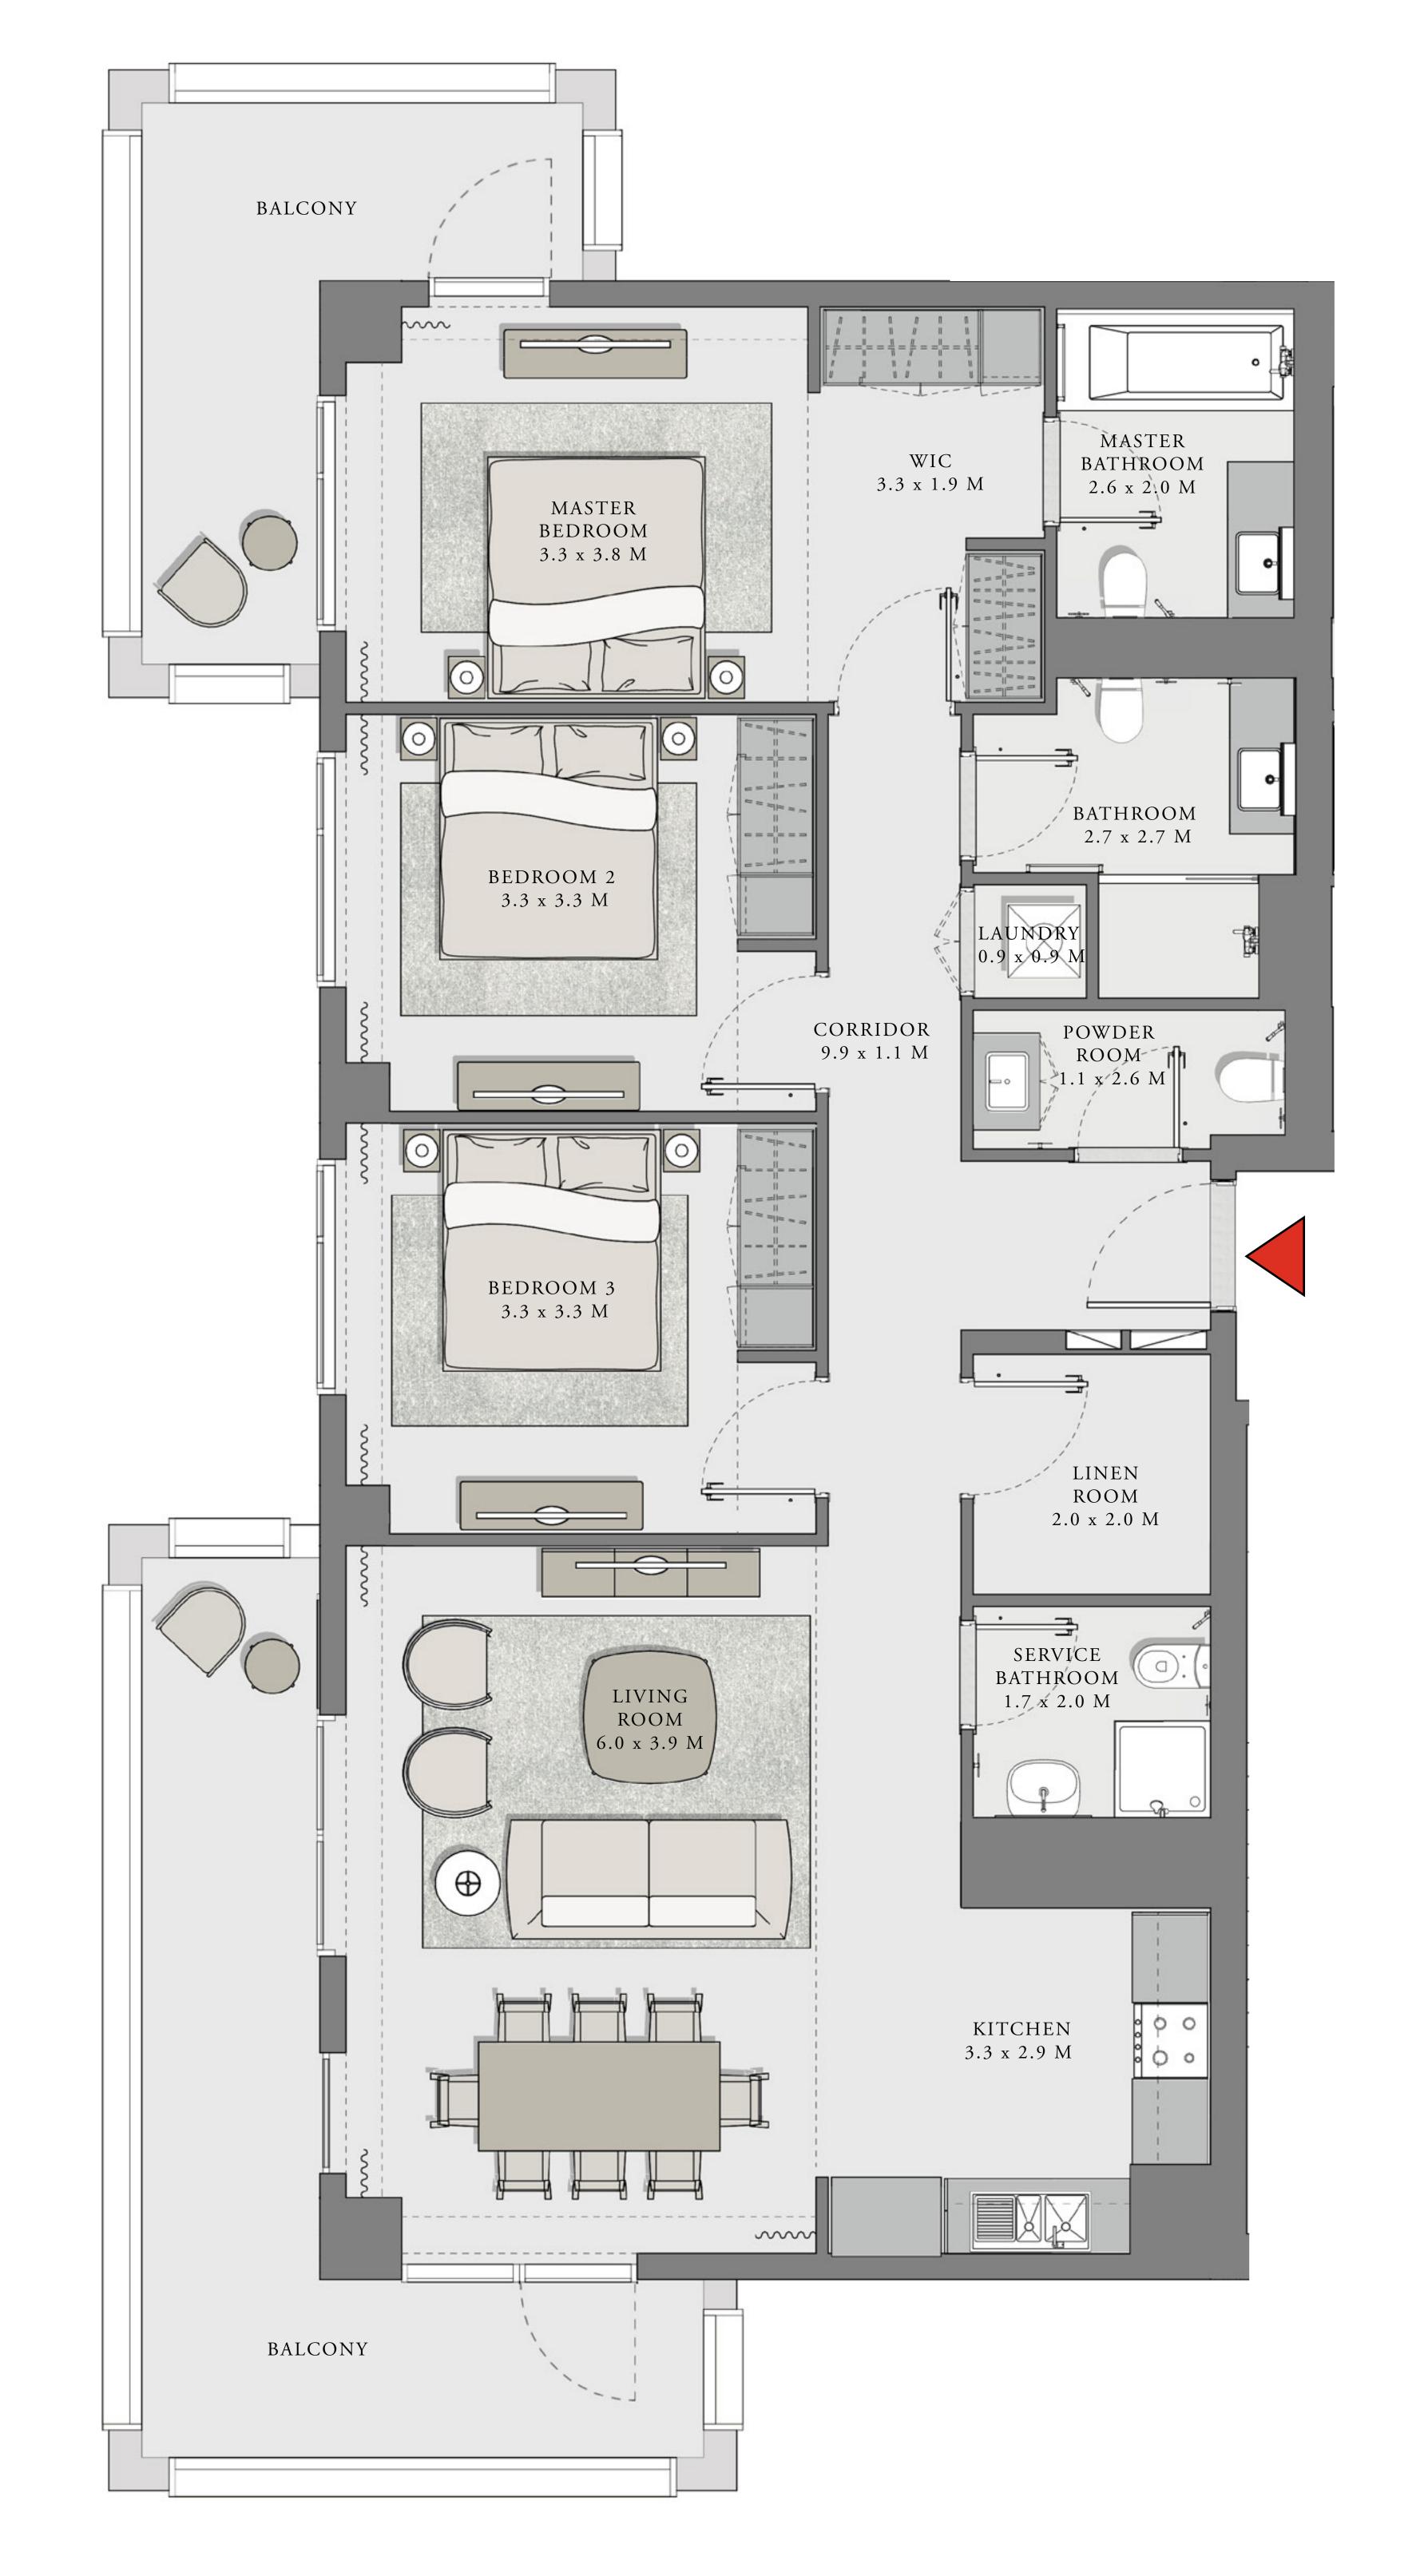

## 2 BEDROOM

UNIT 104 LEVEL 01

|   | APARTMENT AREA | 905.57 SQ.FT.  | 84.13 SQ.M.  |
|---|----------------|----------------|--------------|
|   | BALCONY AREA   | 939.47 SQ.FT.  | 87.28 SQ.M.  |
| _ | TOTAL AREA     | 1845.04 SQ.FT. | 171.41 SQ.M. |