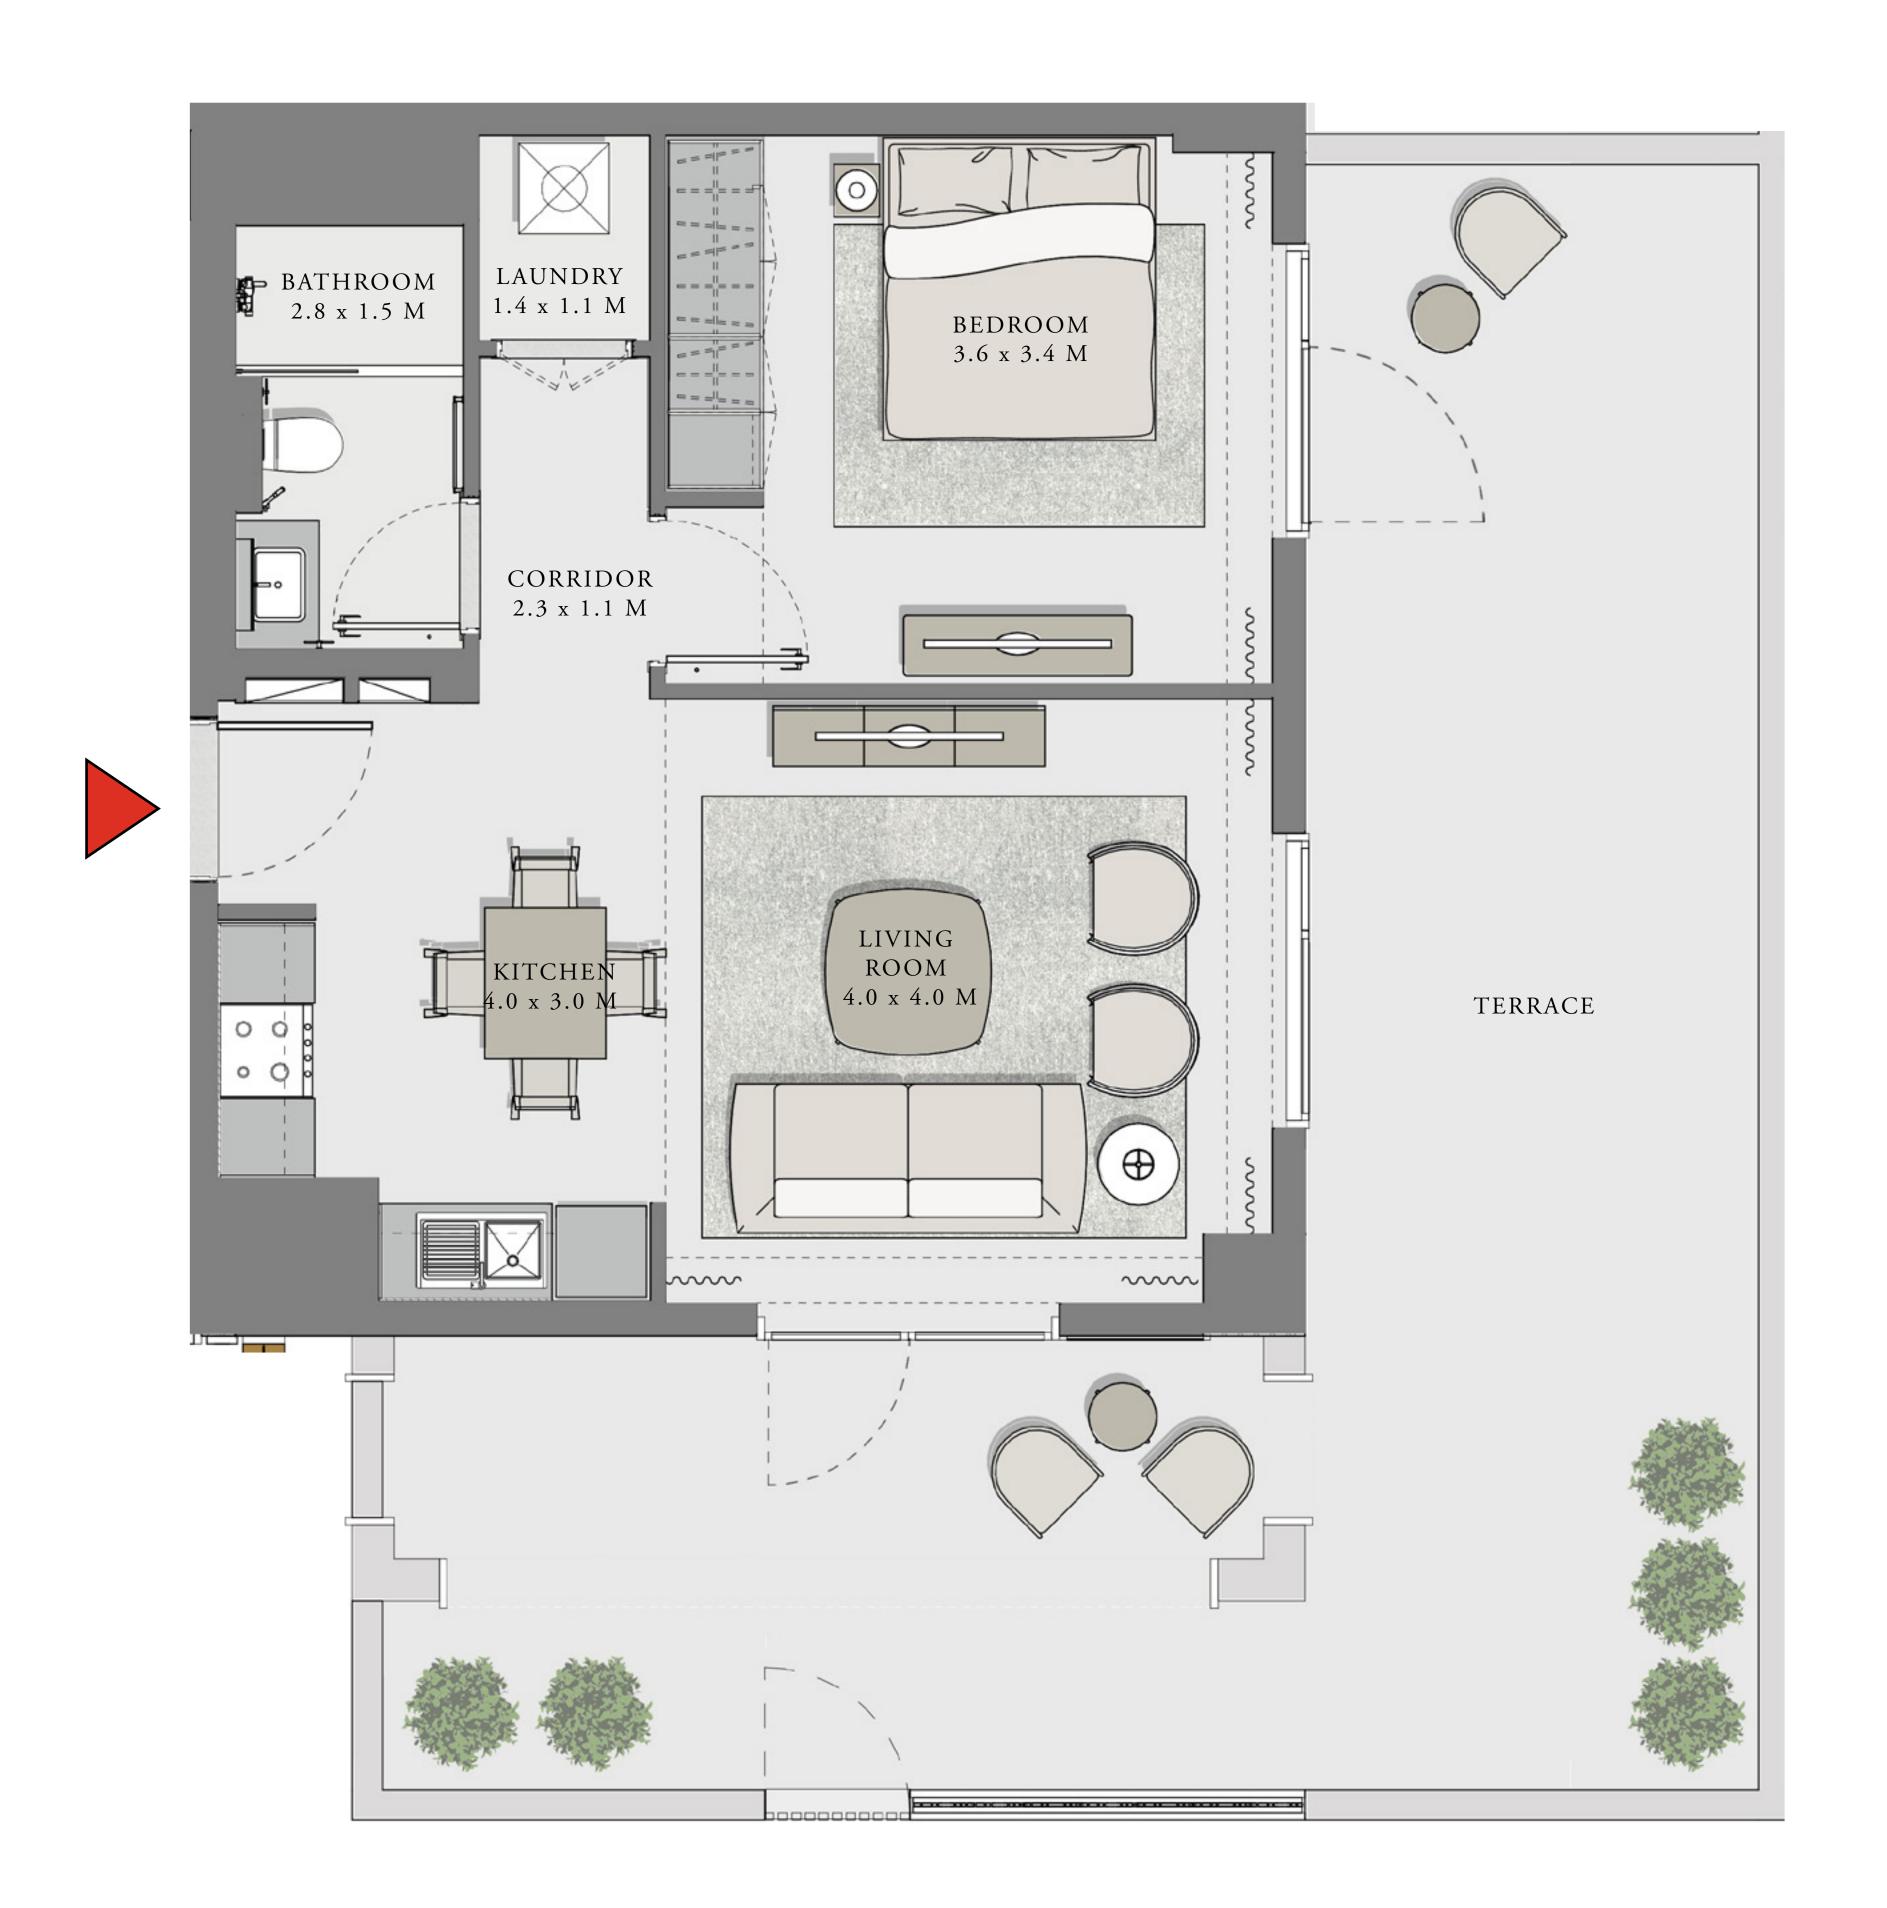

## 2 BEDROOM

UNIT 104 LEVEL 01

|   | APARTMENT AREA | 905.57 SQ.FT.  | 84.13 SQ.M.  |
|---|----------------|----------------|--------------|
|   | BALCONY AREA   | 939.47 SQ.FT.  | 87.28 SQ.M.  |
| _ | TOTAL AREA     | 1845.04 SQ.FT. | 171.41 SQ.M. |