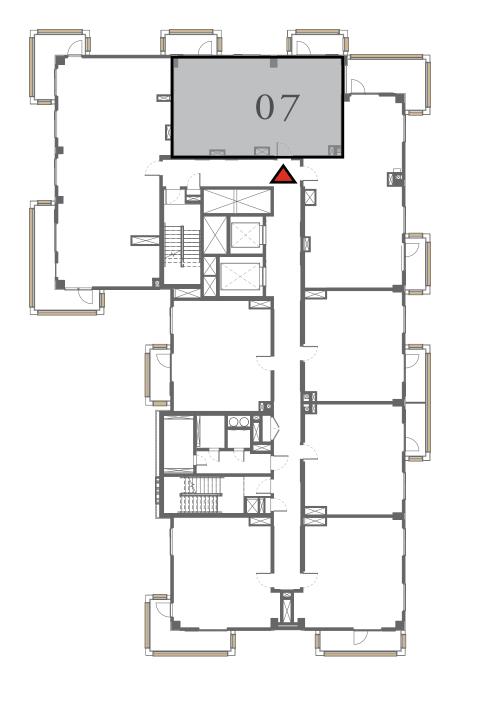

### LOTUS

### BUILDING 3

## 2 BEDROOM

UNIT 07 LEVEL 02-10

| APARTMENT AREA | 908.47 SQ.FT.  | 84.40 SQ.M. |
|----------------|----------------|-------------|
| BALCONY AREA   | 132.61 SQ.FT.  | 12.32 SQ.M. |
| TOTAL AREA     | 1041.08 SQ.FT. | 96.72 SQ.M. |