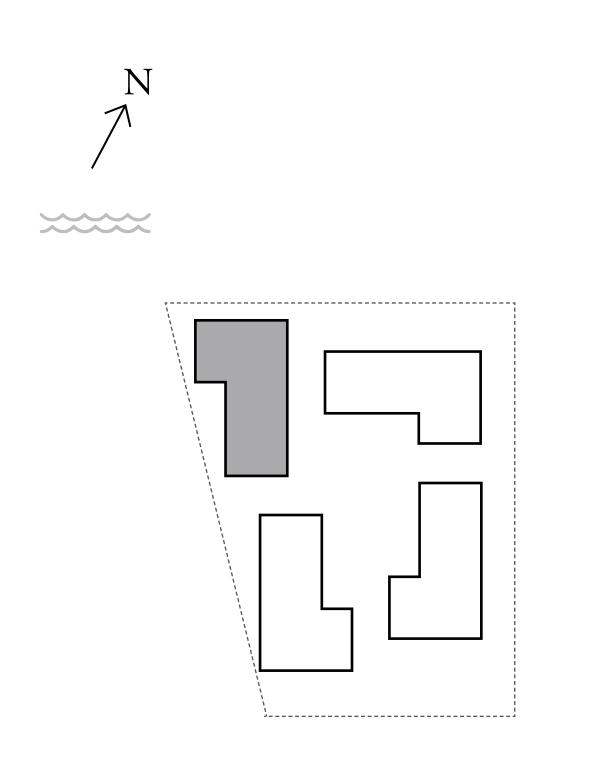

## 2 BEDROOM

UNIT 104 LEVEL 01

|   | APARTMENT AREA | 905.57 SQ.FT.  | 84.13 SQ.M.  |
|---|----------------|----------------|--------------|
|   | BALCONY AREA   | 939.47 SQ.FT.  | 87.28 SQ.M.  |
| _ | TOTAL AREA     | 1845.04 SQ.FT. | 171.41 SQ.M. |