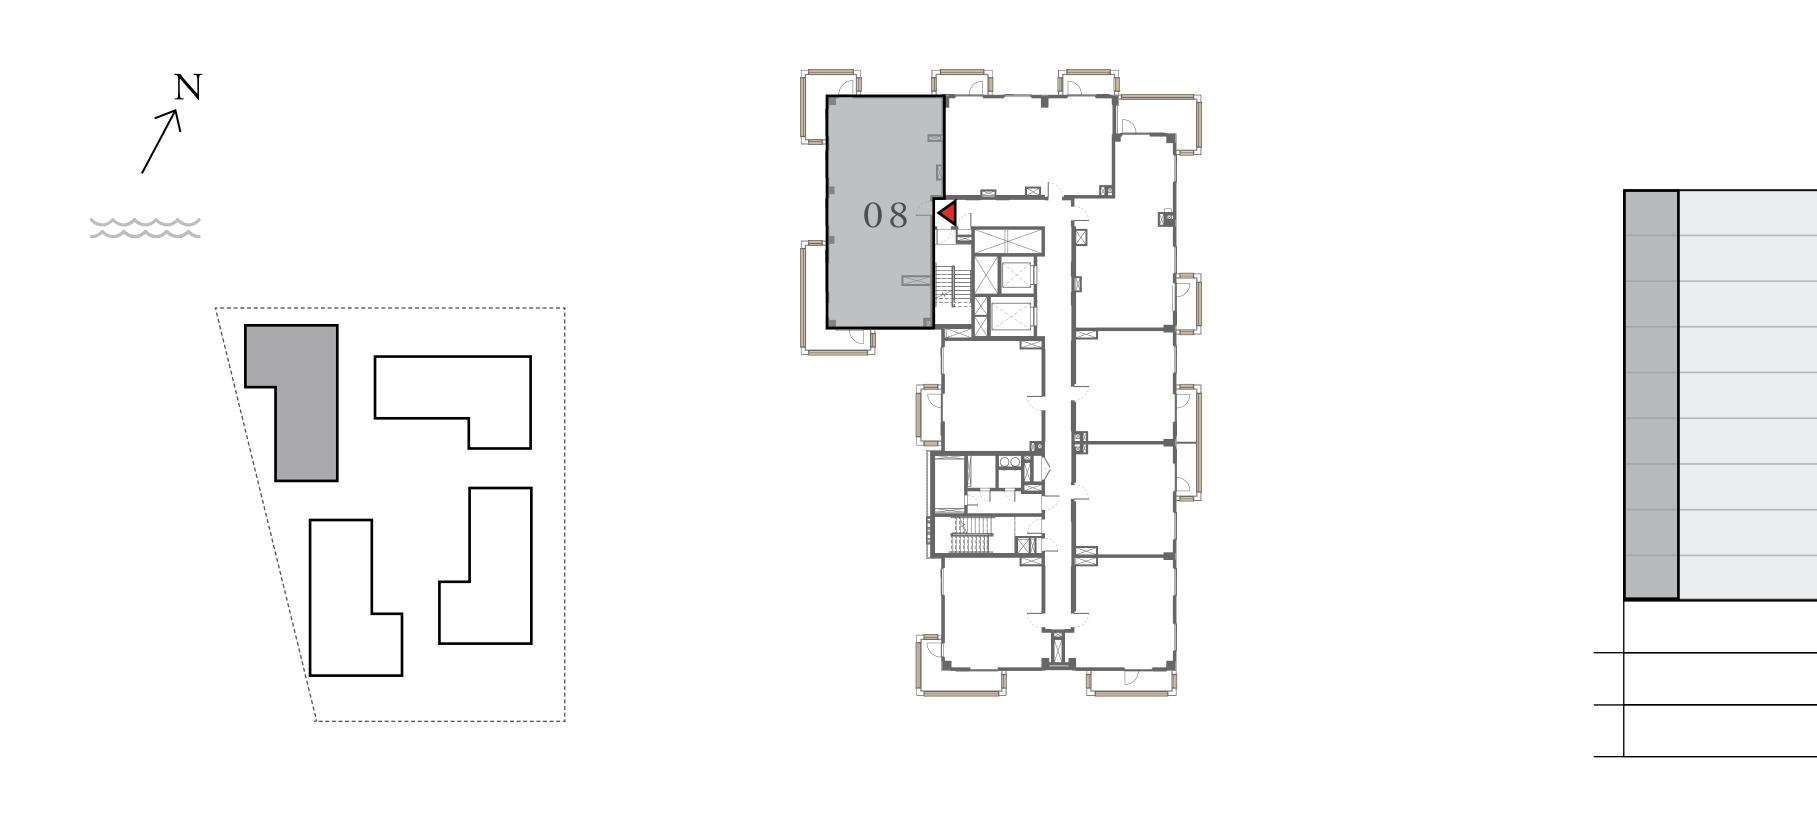

## LOTUS

#### BUILDING 3

## 3 BEDROOM

### UNIT 08 LEVEL 02-10

| APARTMENT AREA | 1347.53 SQ.FT. | 125.19 SQ.M. |
|----------------|----------------|--------------|
| BALCONY AREA   | 303.87 SQ.FT.  | 28.23 SQ.M.  |
| TOTAL AREA     | 1651.40 SQ.FT. | 153.42 SQ.M. |