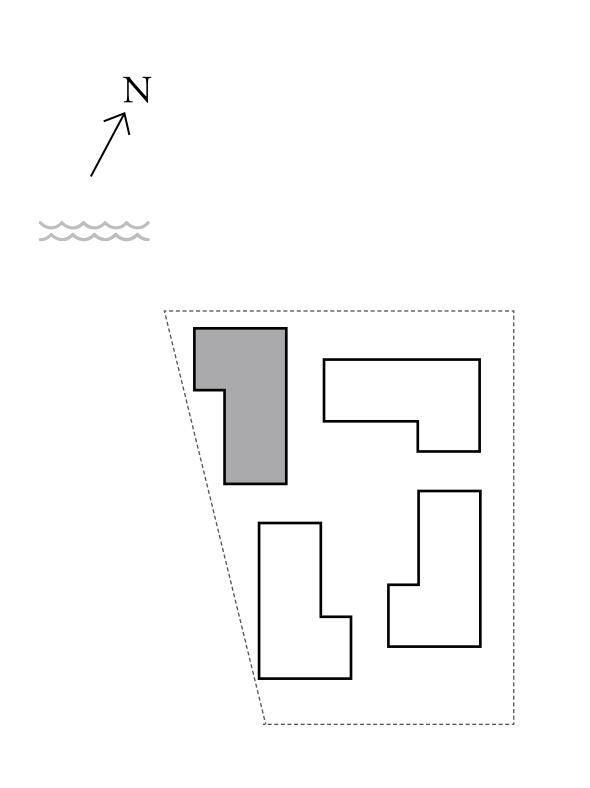

## LOTUS





## LOTUS

### BUILDING 3

## 1 BEDROOM

UNIT 101 LEVEL 01

| APARTMENT AREA | 601.38 SQ.FT.  | 55.87 SQ.M.  |
|----------------|----------------|--------------|
| BALCONY AREA   | 581.47 SQ.FT.  | 54.02 SQ.M.  |
| TOTAL AREA     | 1182.85 SQ.FT. | 109.89 SQ.M. |











### LOTUS

#### BUILDING 3

## 1 BEDROOM

UNIT 102 LEVEL 01

| APARTMENT AREA | 601.92 SQ.FT. | 55.92 SQ.M. |
|----------------|---------------|-------------|
| BALCONY AREA   | 279.11 SQ.FT. | 25.93 SQ.M. |
| TOTAL AREA     | 881.03 SQ.FT. | 81.85 SQ.M. |











## LOTUS

### BUILDING 3

## 1 BEDROOM

UNIT 103 LEVEL 01

| APARTMENT AREA | 600.41 SQ.FT. | 55.78 SQ.M. |
|----------------|---------------|-------------|
| BALCONY AREA   | 264.25 SQ.FT. | 24.55 SQ.M. |
| TOTAL AREA     | 864.66 SQ.FT. | 80.33 SQ.M. |









### LOTUS

#### BUILDING 3

## 2 BEDROOM

UNIT 104 LEVEL 01

|   | APARTMENT AREA | 905.57 SQ.FT.  | 84.13 SQ.M.  |
|---|----------------|----------------|--------------|
|   | BALCONY AREA   | 939.47 SQ.FT.  | 87.28 SQ.M.  |
| _ | TOTAL AREA     | 1845.04 S