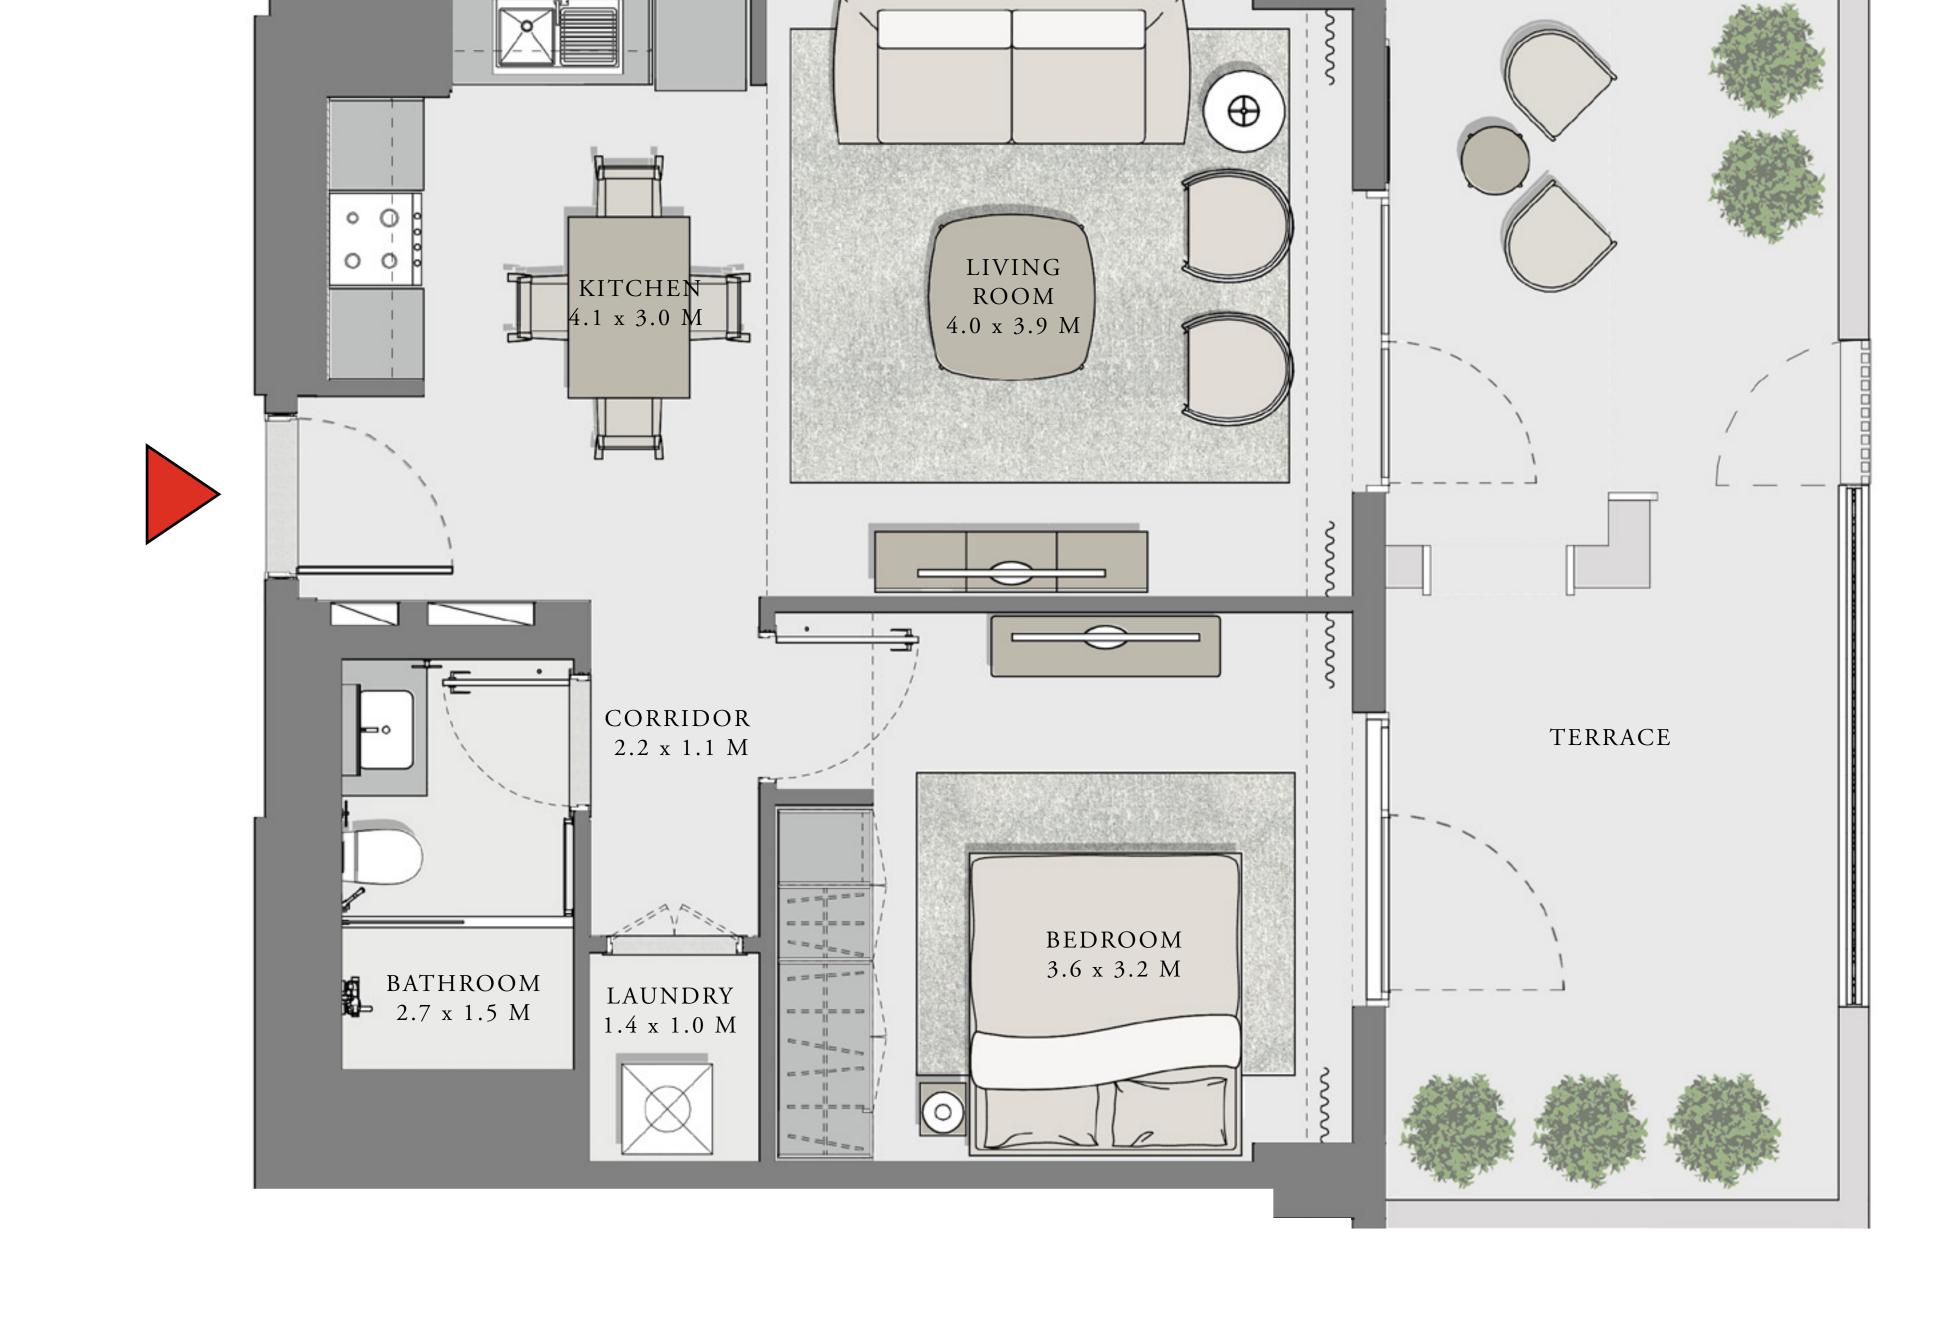

## 1 BEDROOM

UNIT 02 LEVEL 02-10

| APARTMENT AREA | 620.11 SQ.FT. | 57.61 SQ.M. |
|----------------|---------------|-------------|
| BALCONY AREA   | 139.61 SQ.FT. | 12.97 SQ.M. |
| TOTAL AREA     | 759.72 SQ.FT. | 70.58 SQ.M. |