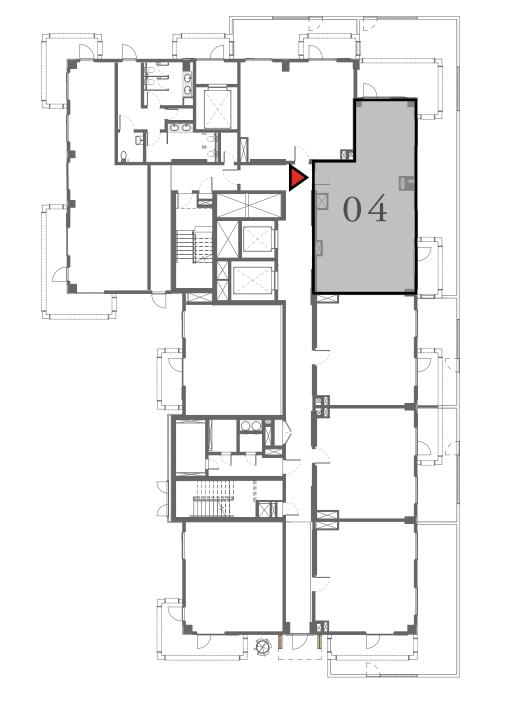

### LOTUS

#### BUILDING 3

### 1 BEDROOM

### UNIT 04 LEVEL 02-10

| APARTMENT AREA | 600.20 SQ.FT. | 55.76 SQ.M. |
|----------------|---------------|-------------|
| BALCONY AREA   | 66.20 SQ.FT.  | 6.15 SQ.M.  |
| TOTAL AREA     | 666.40 SQ.FT. | 61.91 SQ.M. |