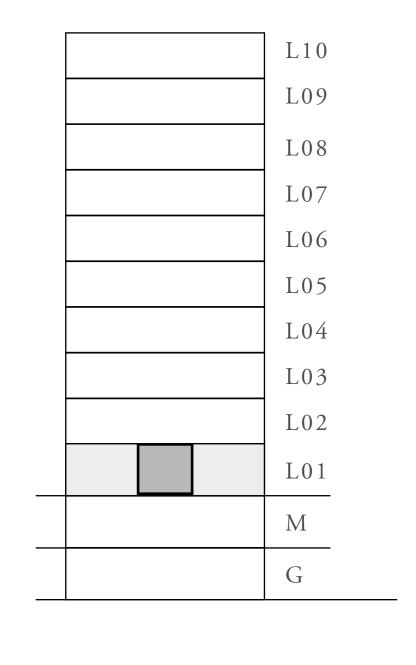

### UNIT 01 LEVEL 02-10

| APARTMENT AREA | 599.77 SQ.FT. | 55.72 SQ.M. |
|----------------|---------------|-------------|
| BALCONY AREA   | 66.31 SQ.FT.  | 6.16 SQ.M.  |
| TOTAL AREA     | 666.08 SQ.FT. | 61.88 SQ.M. |