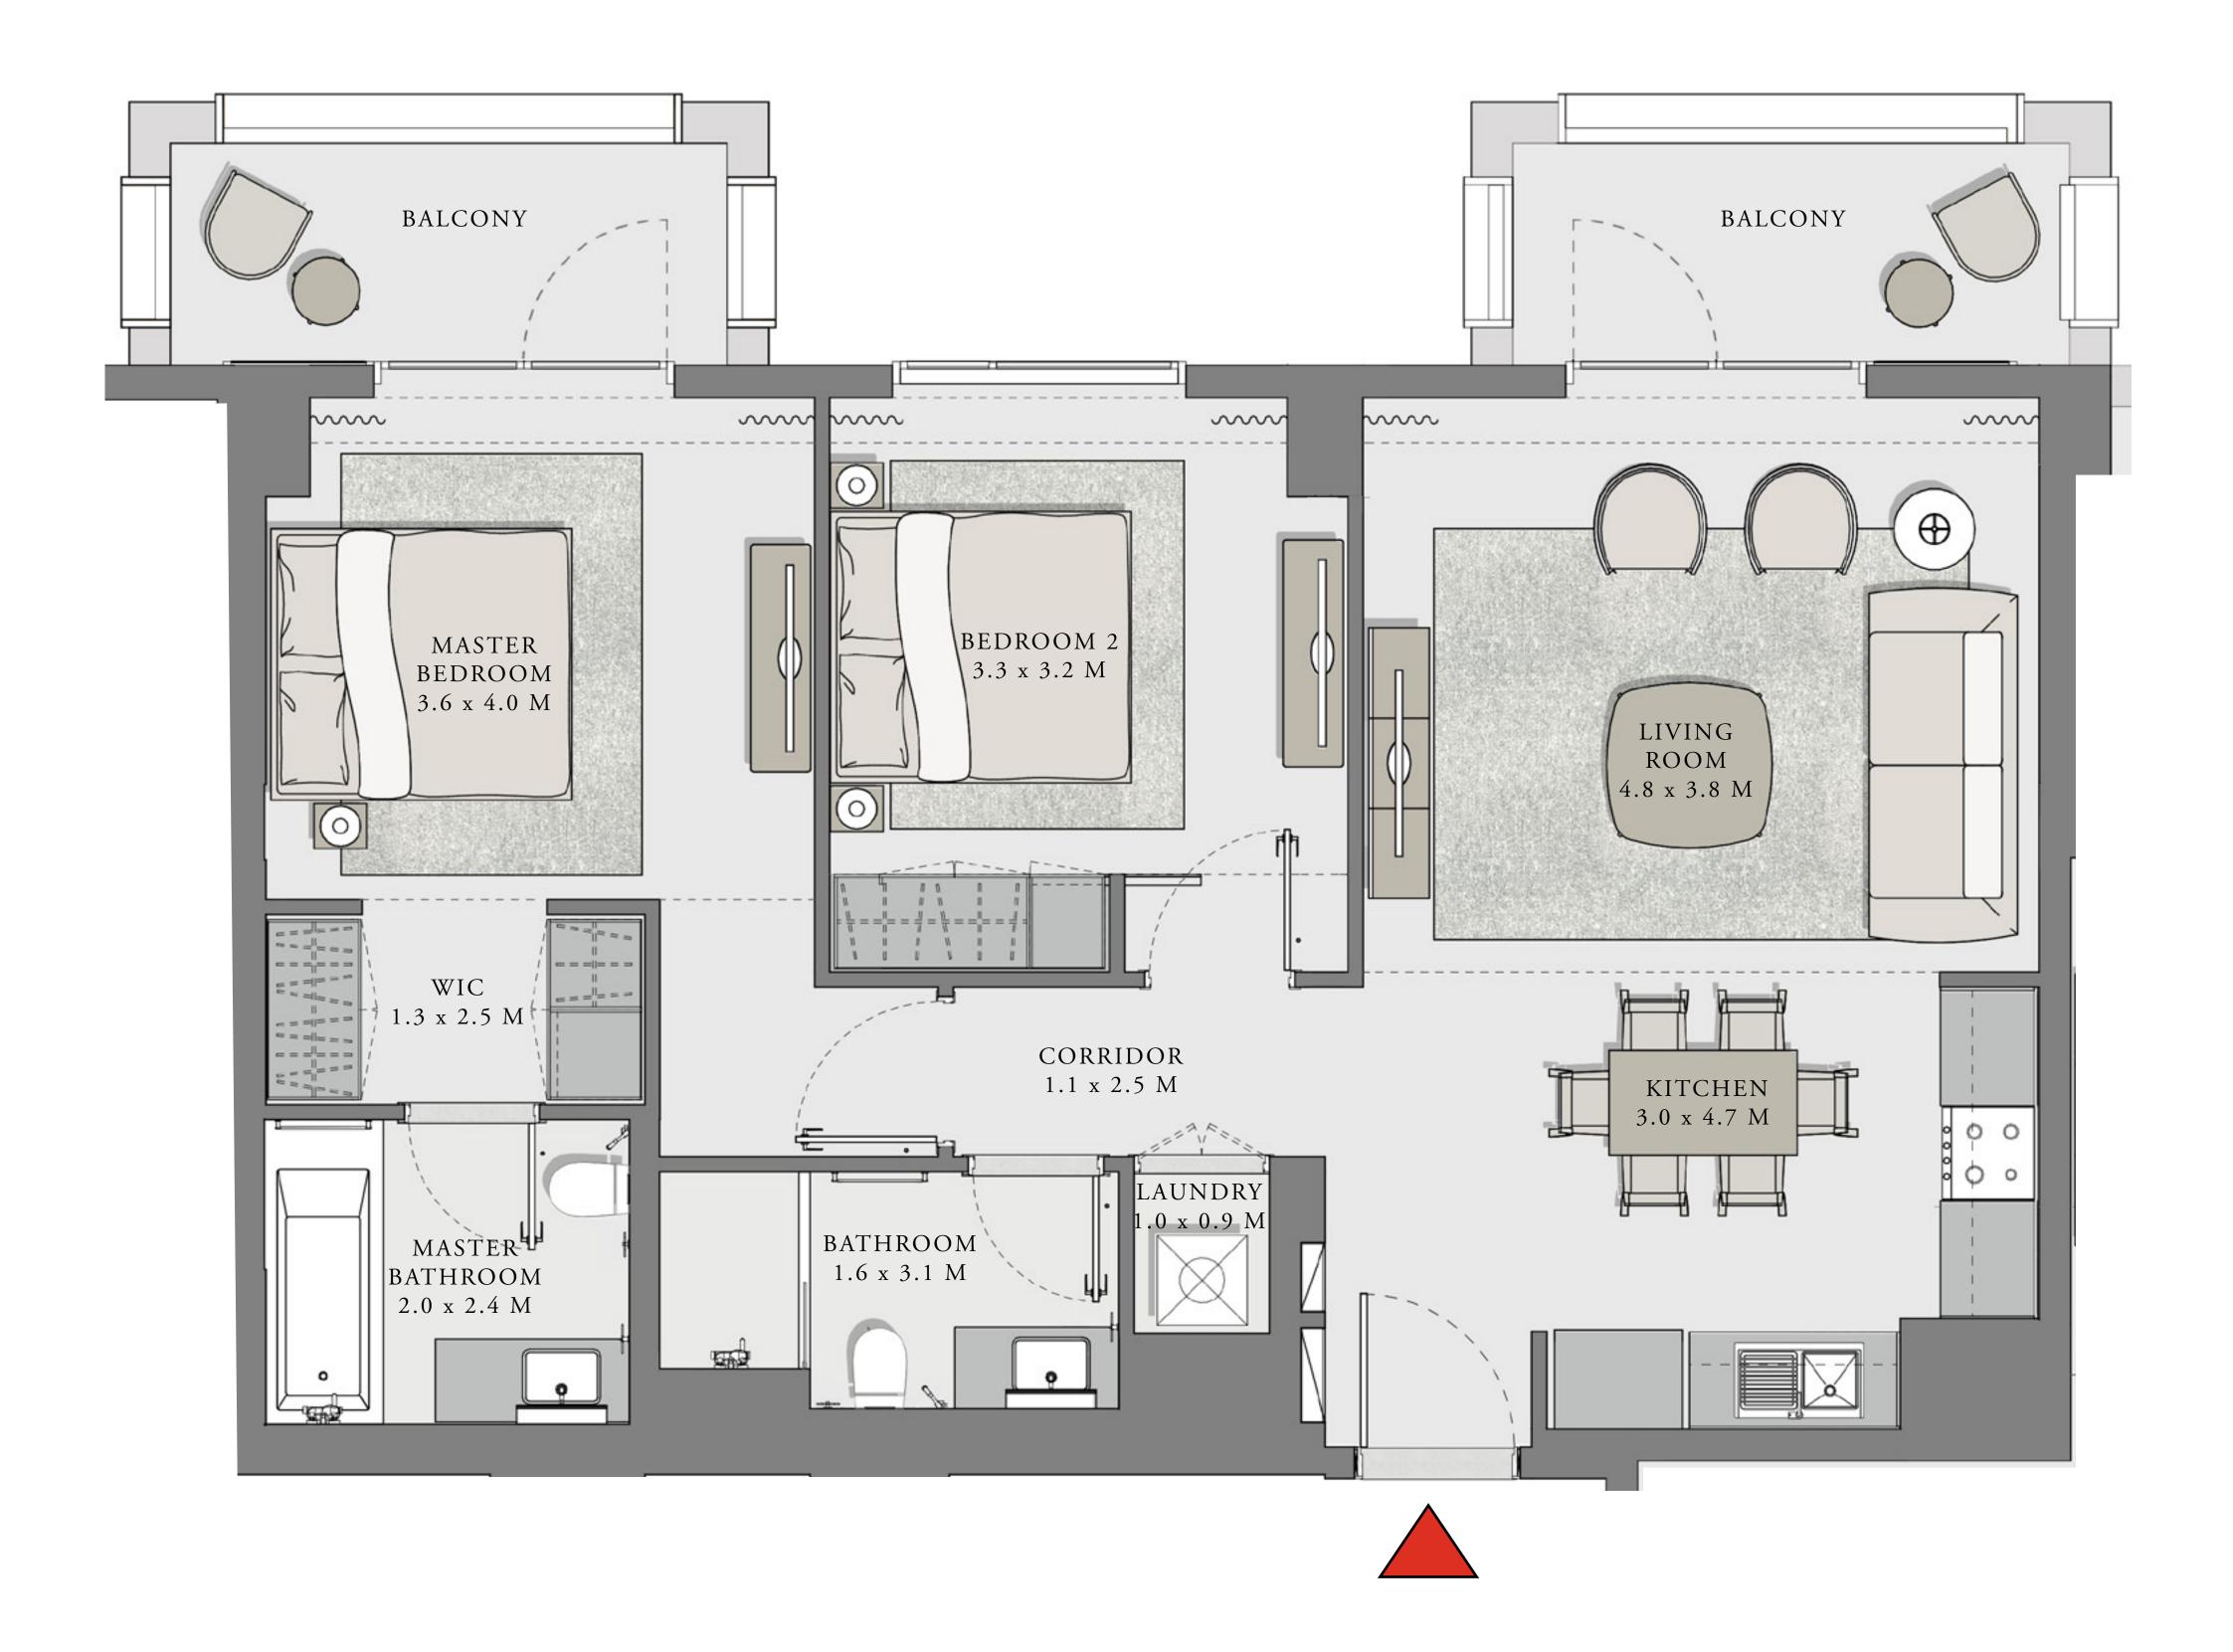

## 2 BEDROOM

UNIT 06 LEVEL 02-10

| APARTMENT AREA | 904.49 SQ.FT.  | 84.03 SQ.M.  |
|----------------|----------------|--------------|
| BALCONY AREA   | 249.94 SQ.FT.  | 23.22 SQ.M.  |
| TOTAL AREA     | 1154.43 SQ.FT. | 107.25 SQ.M. |

## 2 BEDROOM

UNIT 07 LEVEL 02-10

| APARTMENT AREA | 908.47 SQ.FT.  | 84.40 SQ.M. |
|----------------|----------------|-------------|
| BALCONY AREA   | 132.61 SQ.FT.  | 12.32 SQ.M. |
| TOTAL AREA     | 1041.08 SQ.FT. | 96.72 SQ.M. |