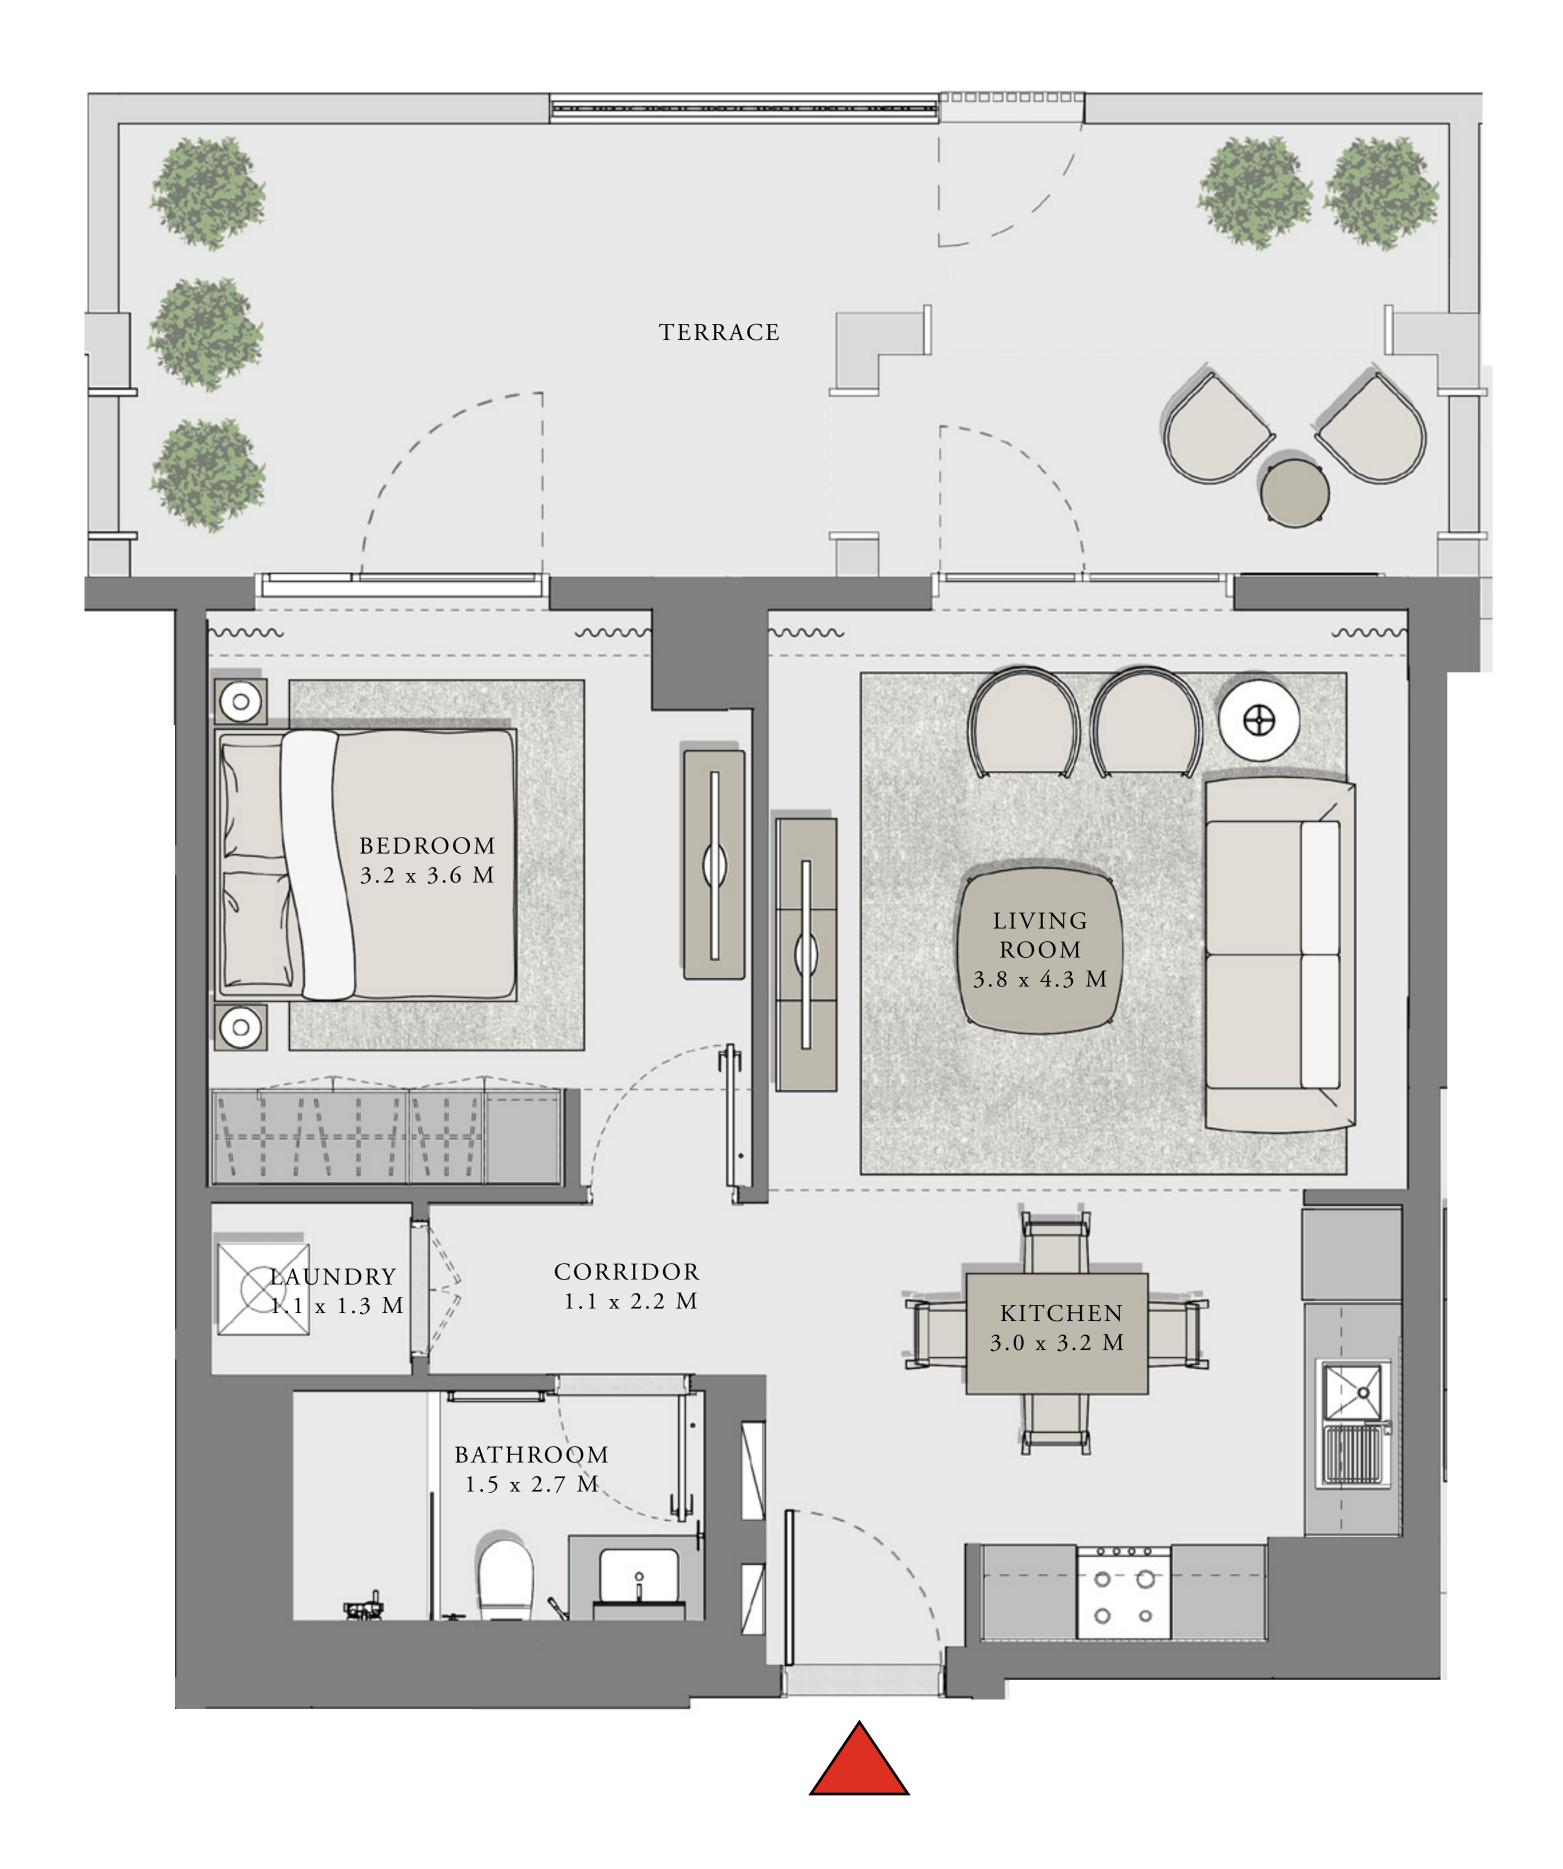

### UNIT 01 LEVEL 02-10

| APARTMENT AREA | 599.77 SQ.FT. | 55.72 SQ.M. |
|----------------|---------------|-------------|
| BALCONY AREA   | 66.31 SQ.FT.  | 6.16 SQ.M.  |
| TOTAL AREA     | 666.08 SQ.FT. | 61.88 SQ.M. |