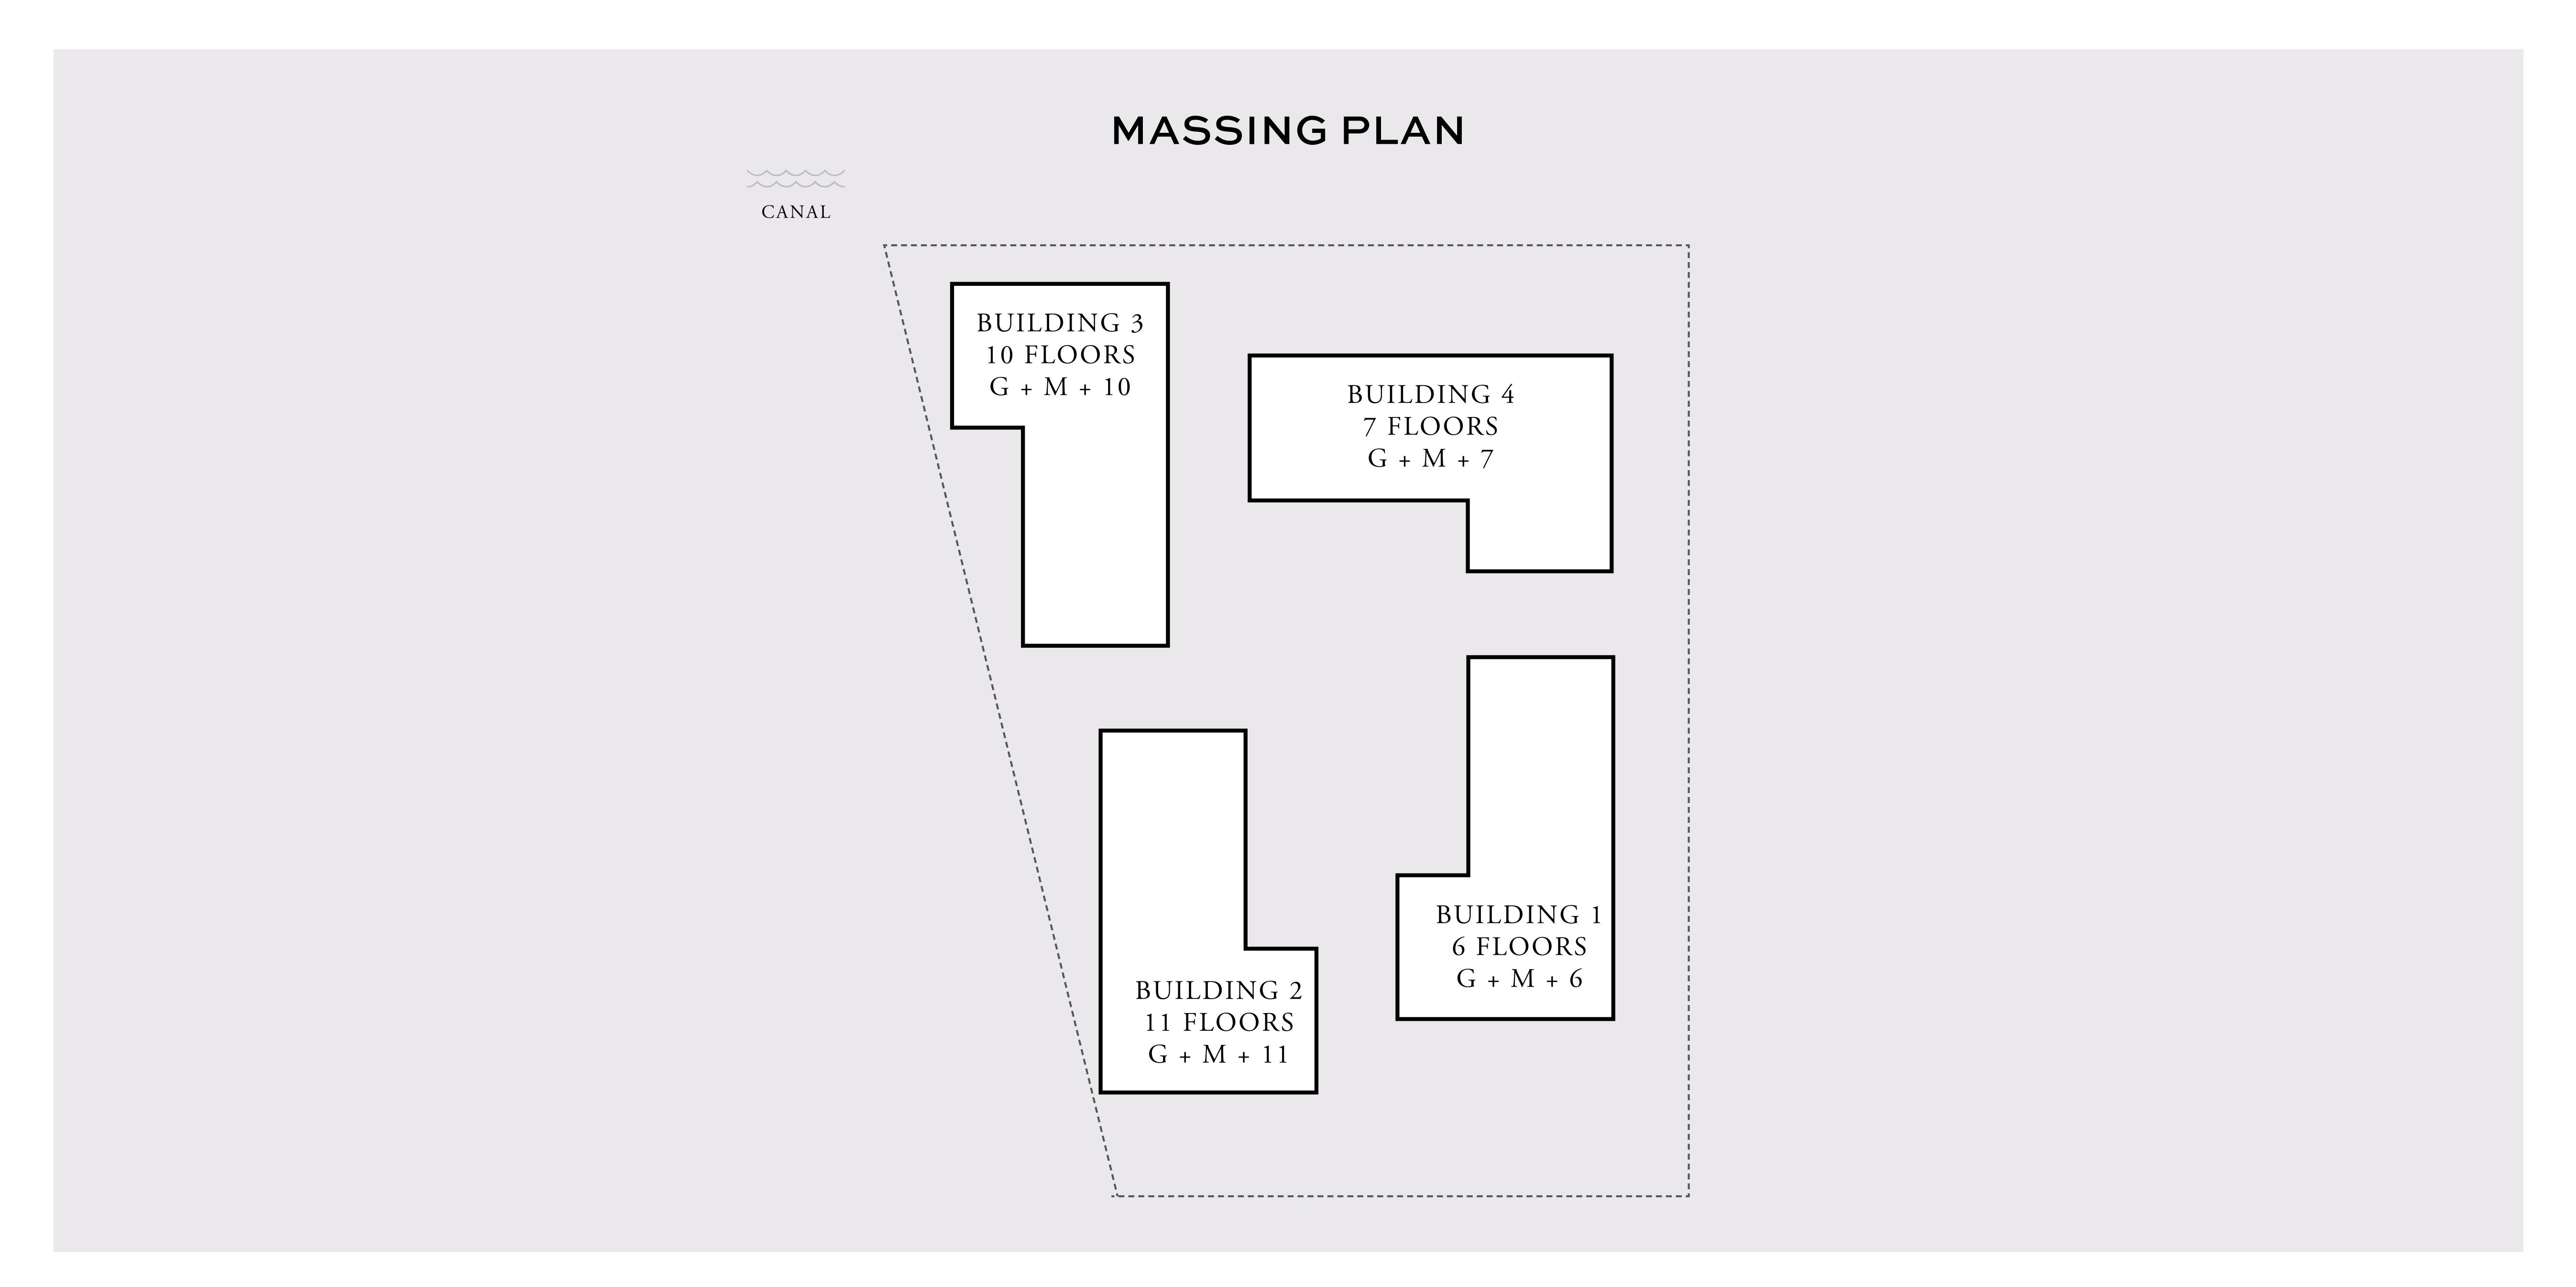

## LOTUS





## LOTUS

### BUILDING 3

## 1 BEDROOM

UNIT 101 LEVEL 01

| APARTMENT AREA | 601.38 SQ.FT.  | 55.87 SQ.M.  |
|----------------|----------------|--------------|
| BALCONY AREA   | 581.47 SQ.FT.  | 54.02 SQ.M.  |
| TOTAL AREA     | 1182.85 SQ.FT. | 109.89 SQ.M. |











### LOTUS

#### BUILDING 3

## 1 BEDROOM

UNIT 102 LEVEL 01

| APARTMENT AREA | 601.92 SQ.FT. | 55.92 SQ.M. |
|----------------|---------------|-------------|
| BALCONY AREA   | 279.11 SQ.FT. | 25.93 SQ.M. |
| TOTAL AREA     | 881.03 SQ.FT. | 81.85 SQ.M. |











## LOTUS

### BUILDING 3

## 1 BEDROOM

UNIT 103 LEVEL 01

| APARTMENT AREA | 600.41 SQ.FT. | 55.78 SQ.M. |
|----------------|---------------|-------------|
| BALCONY AREA   | 264.25 SQ.FT. | 24.55 SQ.M. |
| TOTAL AREA     | 864.66 SQ.FT. | 80.33 SQ.M. |