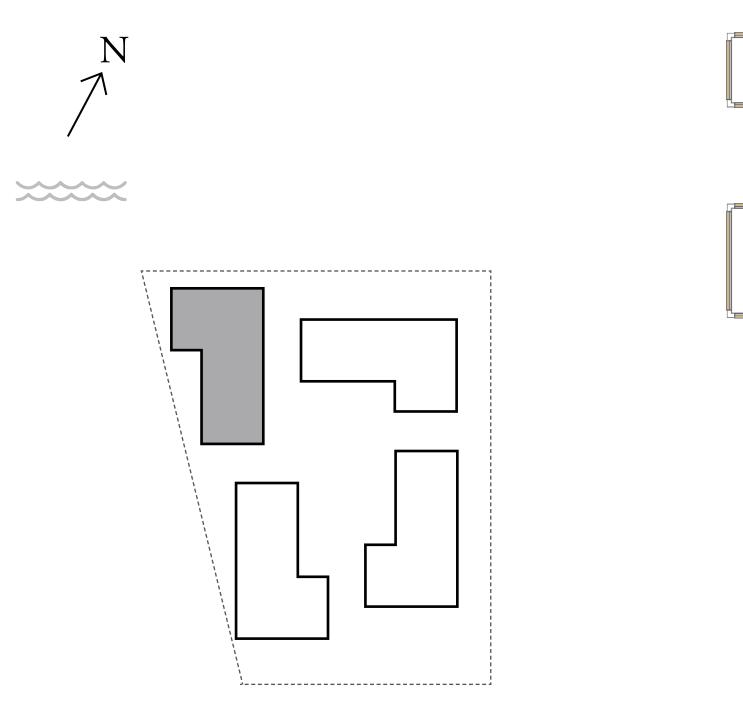

## 1 BEDROOM

UNIT 03 LEVEL 02-10

| APARTMENT AREA | 626.67 SQ.FT. | 58.22 SQ.M. |
|----------------|---------------|-------------|
| BALCONY AREA   | 102.26 SQ.FT. | 9.50 SQ.M.  |
| TOTAL AREA     | 728.93 SQ.FT. | 67.72 SQ.M. |