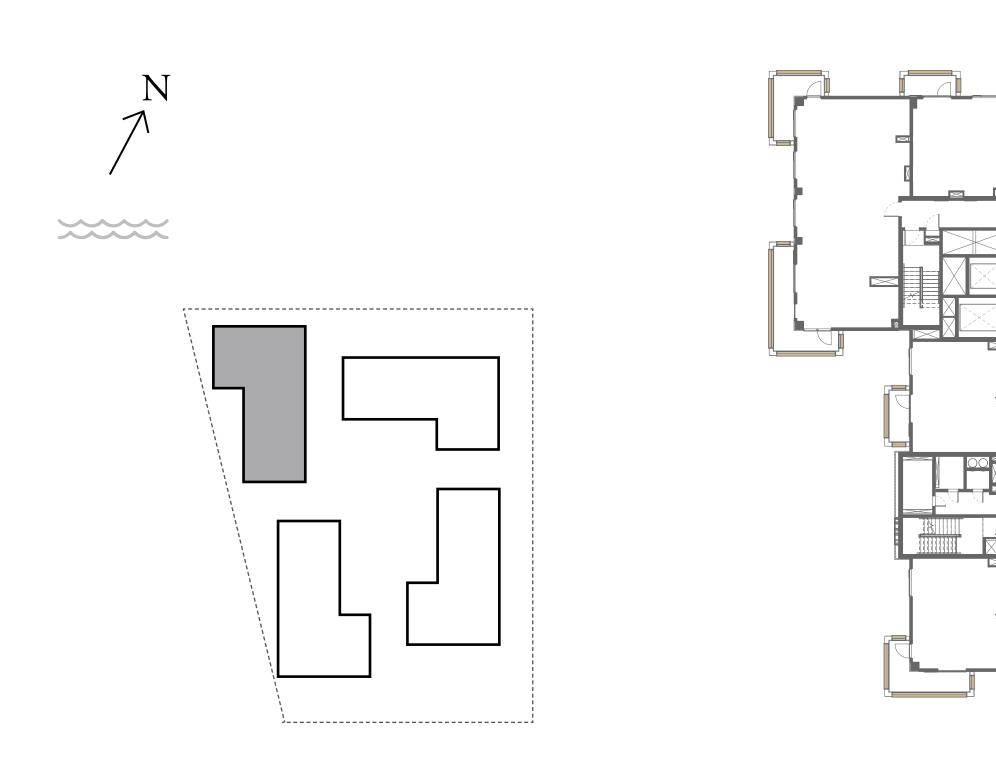

## 2 BEDROOM

UNIT 104 LEVEL 01

|   | APARTMENT AREA | 905.57 SQ.FT.  | 84.13 SQ.M.  |
|---|----------------|----------------|--------------|
|   | BALCONY AREA   | 939.47 SQ.FT.  | 87.28 SQ.M.  |
| _ | TOTAL AREA     | 1845.04 SQ.FT. | 171.41 SQ.M. |