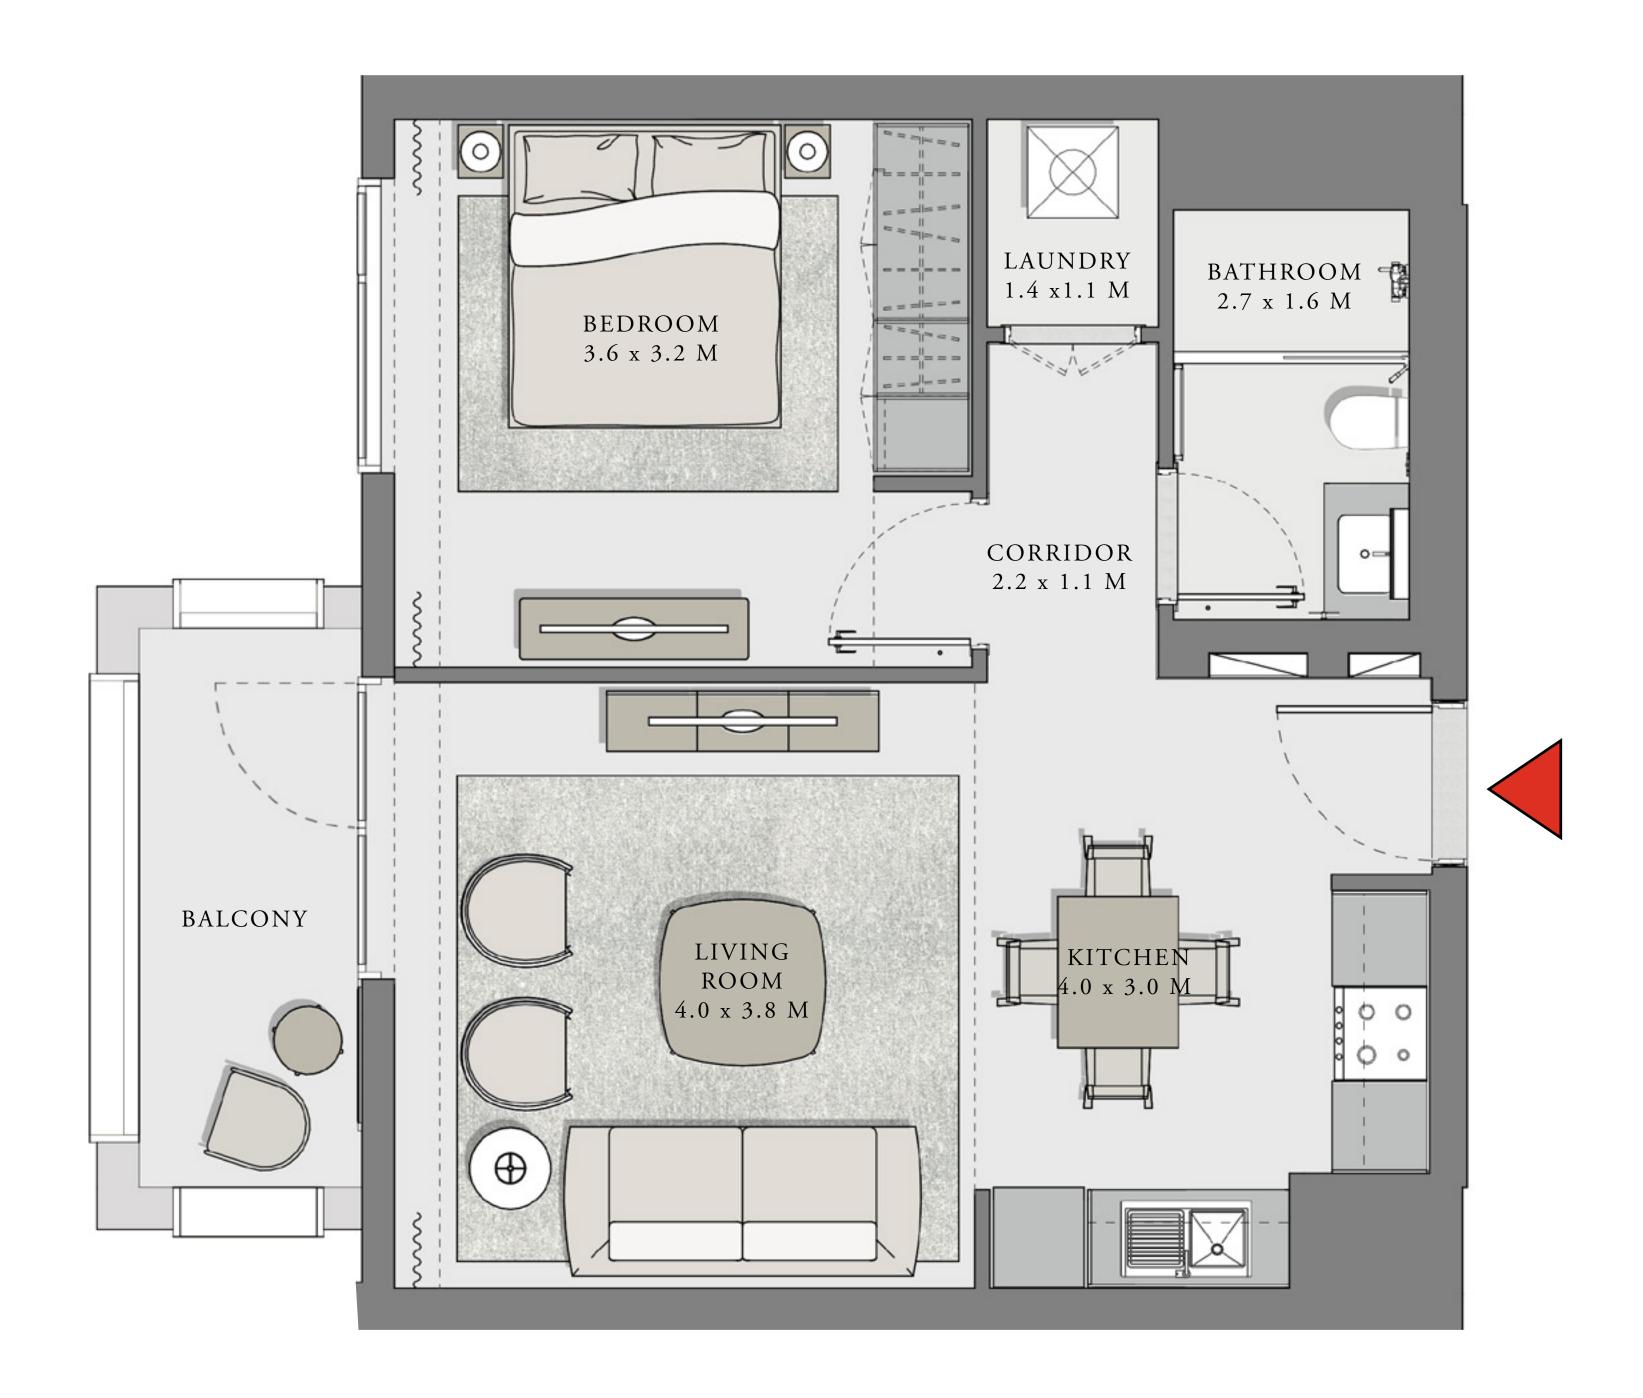

## 1 BEDROOM

UNIT 02 LEVEL 02-10

| APARTMENT AREA | 620.11 SQ.FT. | 57.61 SQ.M. |
|----------------|---------------|-------------|
| BALCONY AREA   | 139.61 SQ.FT. | 12.97 SQ.M. |
| TOTAL AREA     | 759.72 SQ.FT. | 70.58 SQ.M. |