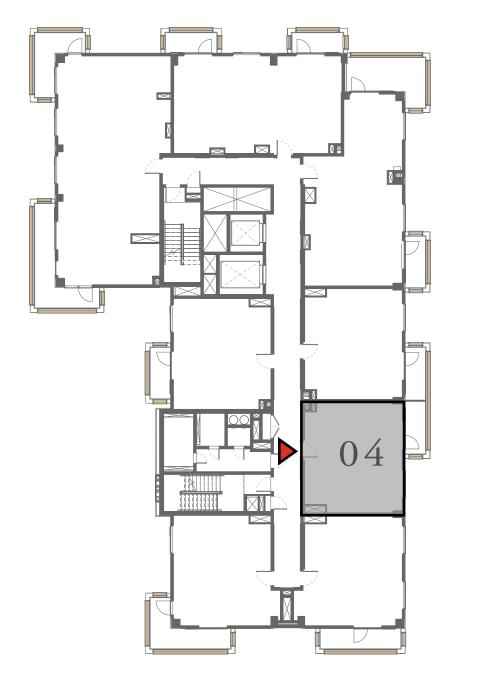

## 2 BEDROOM

UNIT 104 LEVEL 01

|   | APARTMENT AREA | 905.57 SQ.FT.  | 84.13 SQ.M.  |
|---|----------------|----------------|--------------|
|   | BALCONY AREA   | 939.47 SQ.FT.  | 87.28 SQ.M.  |
| _ | TOTAL AREA     | 1845.04 SQ.FT. | 171.41 SQ.M. |