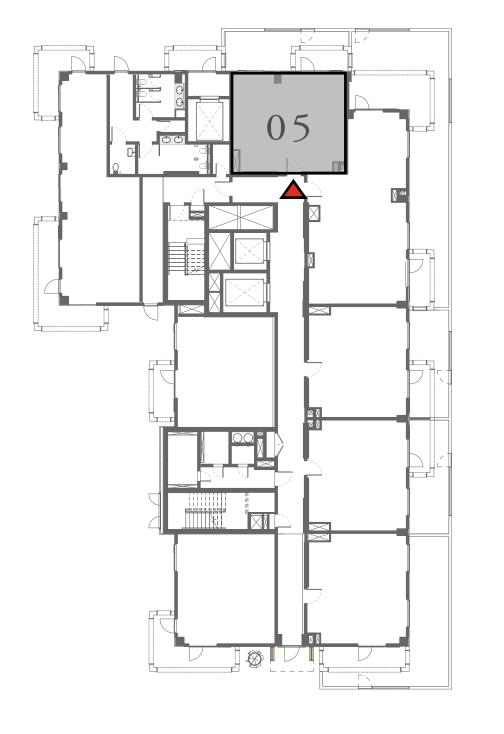

### LOTUS

#### BUILDING 3

### 1 BEDROOM

### UNIT 05 LEVEL 02-10

| APARTMENT AREA | 600.84 SQ.FT. | 55.82 SQ.M. |
|----------------|---------------|-------------|
| BALCONY AREA   | 66.20 SQ.FT.  | 6.15 SQ.M.  |
| TOTAL AREA     | 667.04 SQ.FT. | 61.97 SQ.M. |