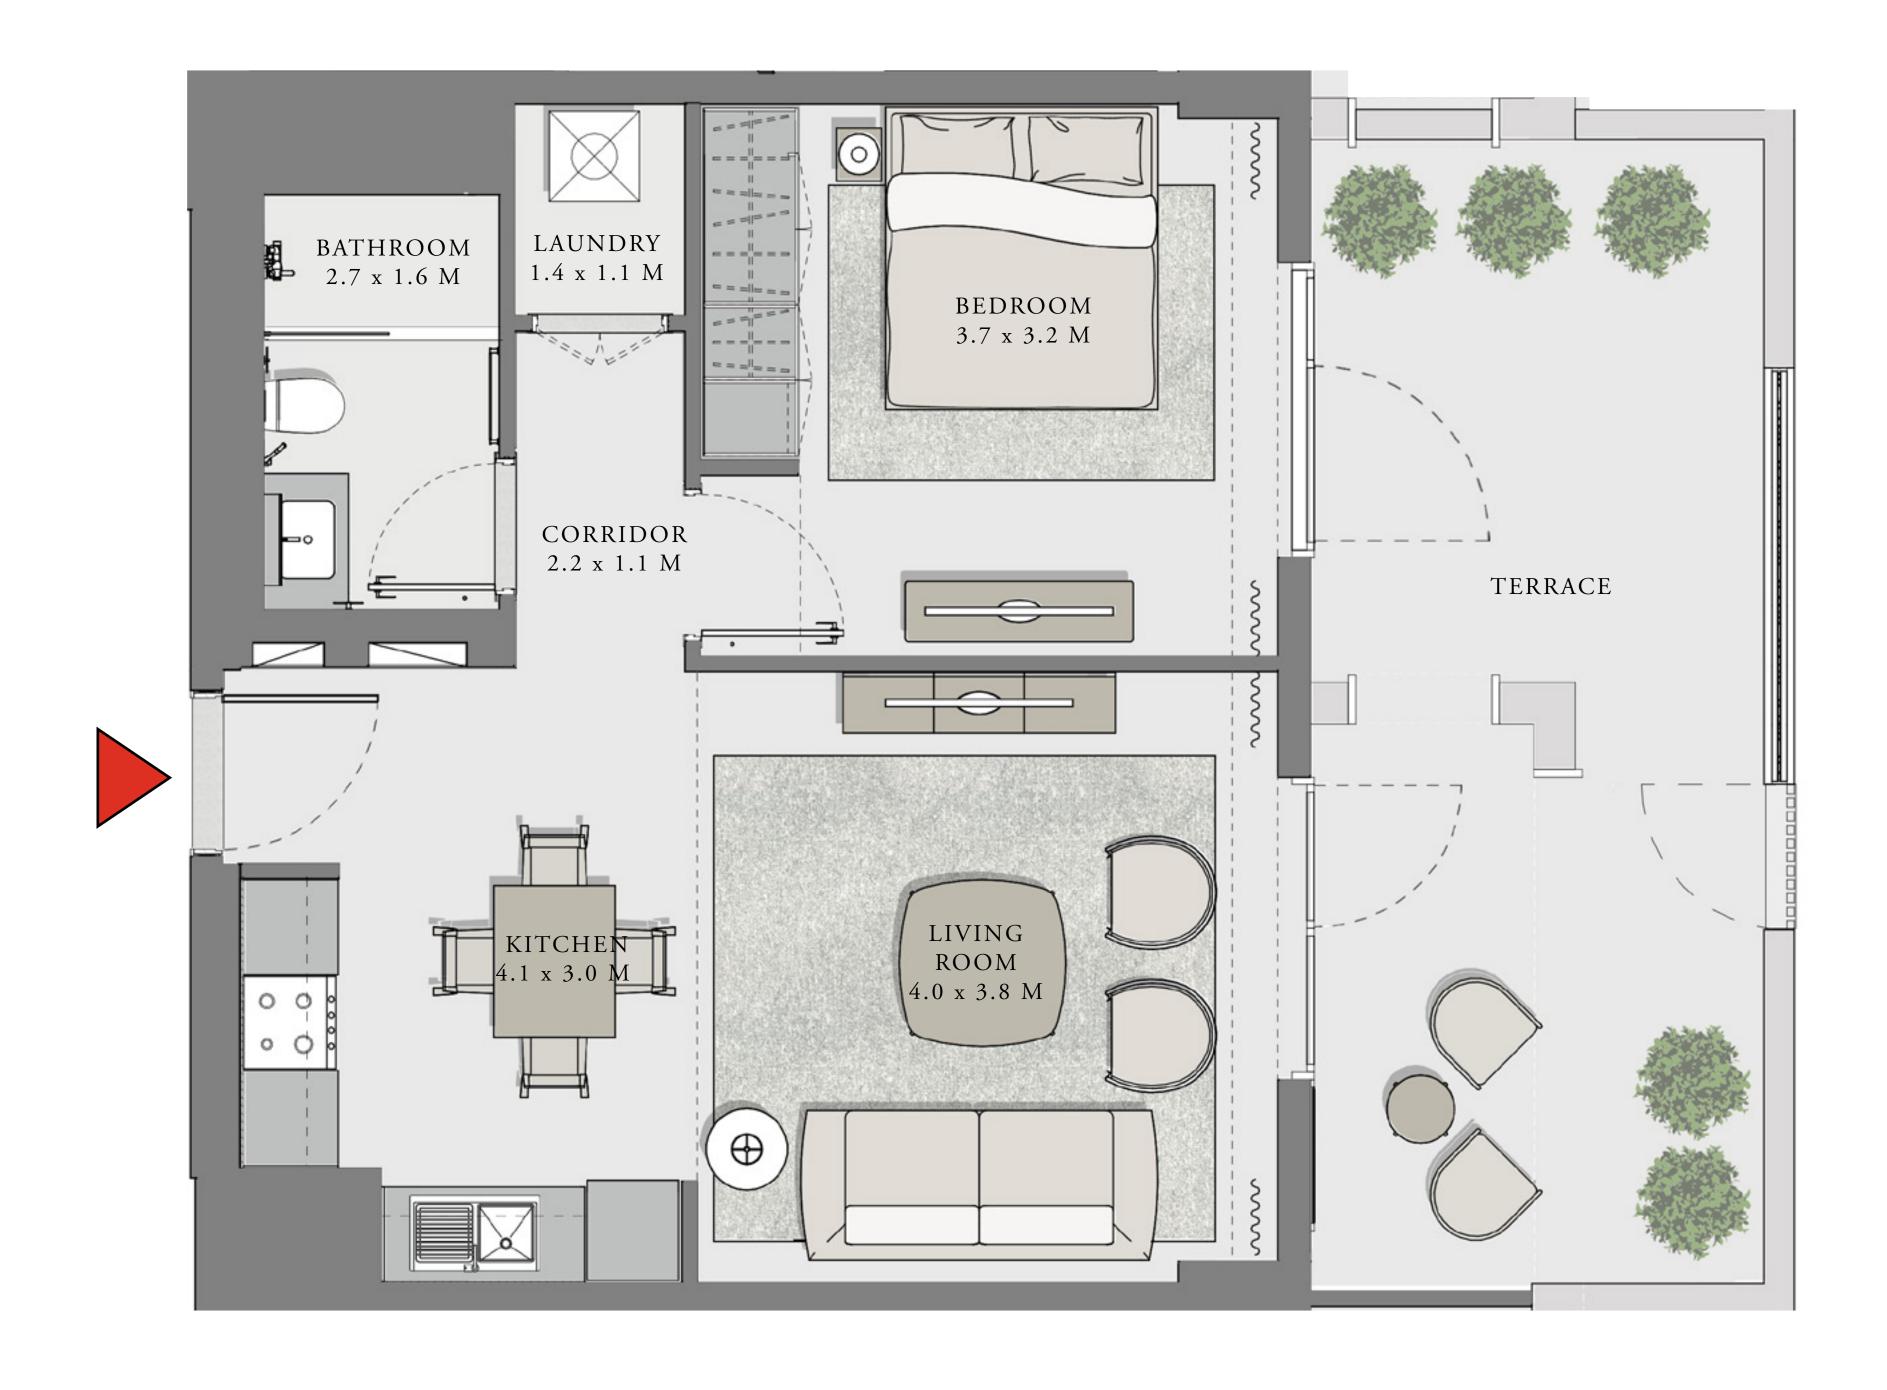

### LOTUS

#### BUILDING 3

## 1 BEDROOM

UNIT 03 LEVEL 02-10

| APARTMENT AREA | 626.67 SQ.FT. | 58.22 SQ.M. |
|----------------|---------------|-------------|
| BALCONY AREA   | 102.26 SQ.FT. | 9.50 SQ.M.  |
| TOTAL AREA     | 728.93 SQ.FT. | 67.72 SQ.M. |