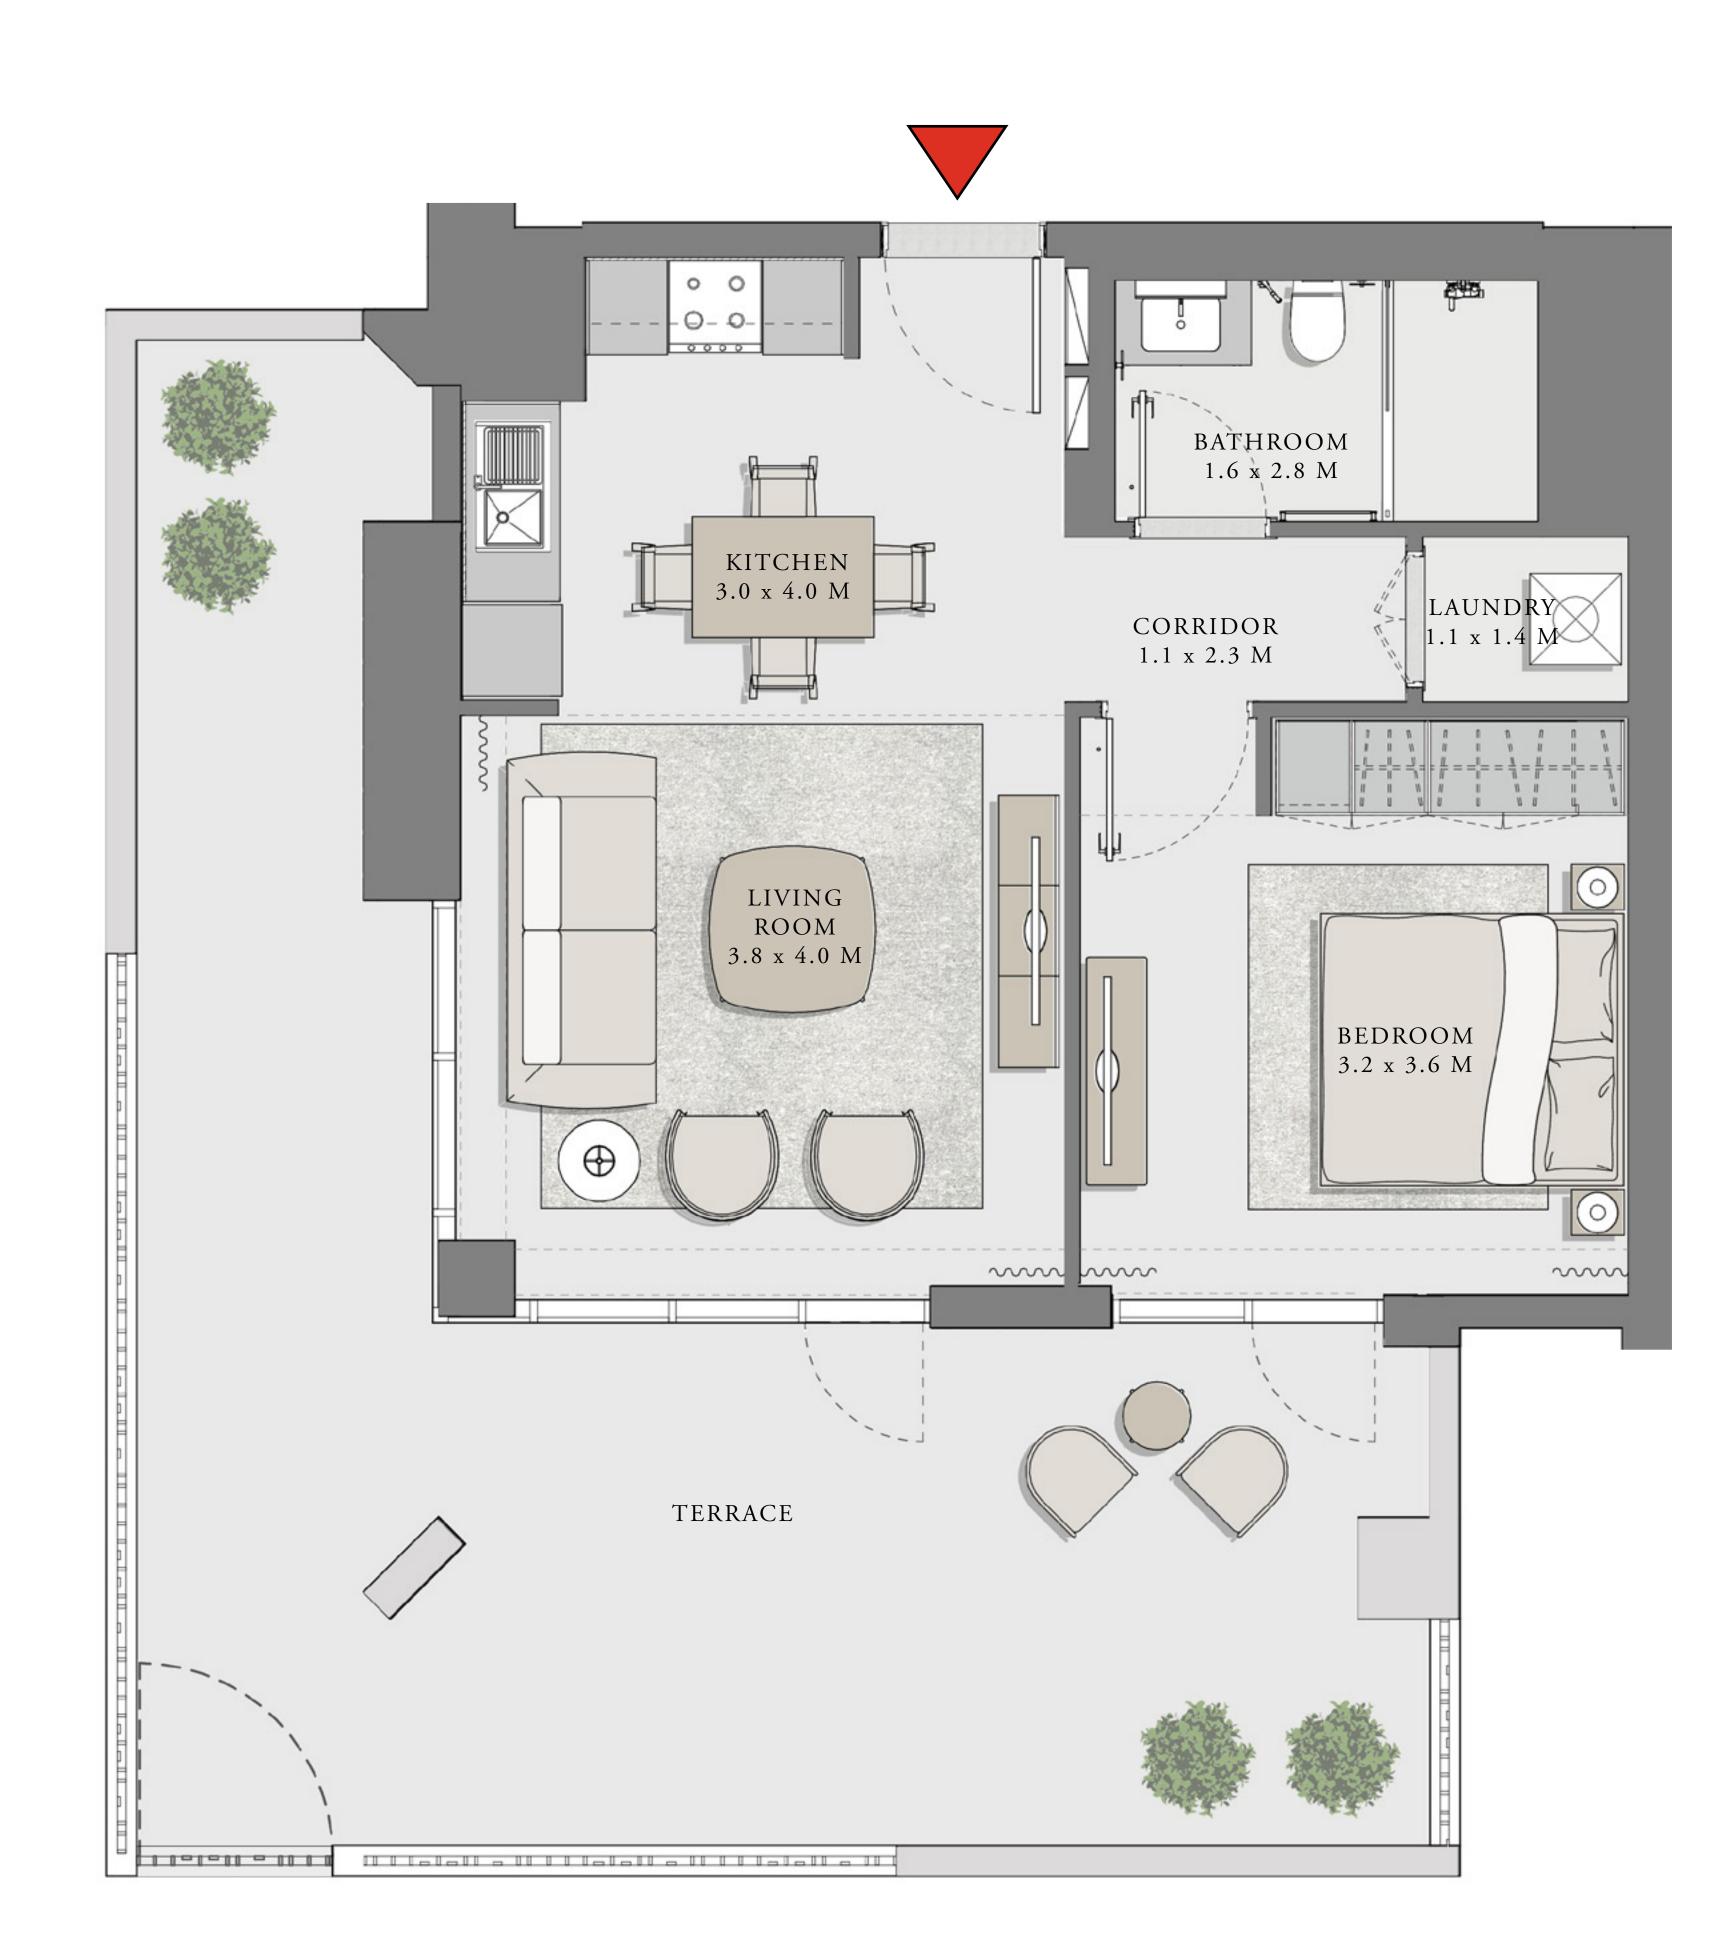

### LOTUS

BUILDING 4

## 1 BEDROOM

UNIT 103 LEVEL 01

1118.26 SQ.FT.

| APARTMENT AREA | 598.26 SQ.FT. |
|----------------|---------------|
| BALCONY AREA   | 520.00 SQ.FT. |

TOTAL AREA

7. The developer reserves the right to make revisions / alterations, at it's absolute discretion, without any liability whatsoever.

55.58 SQ.M.

48.31 SQ.M.

103.89 SQ.M.