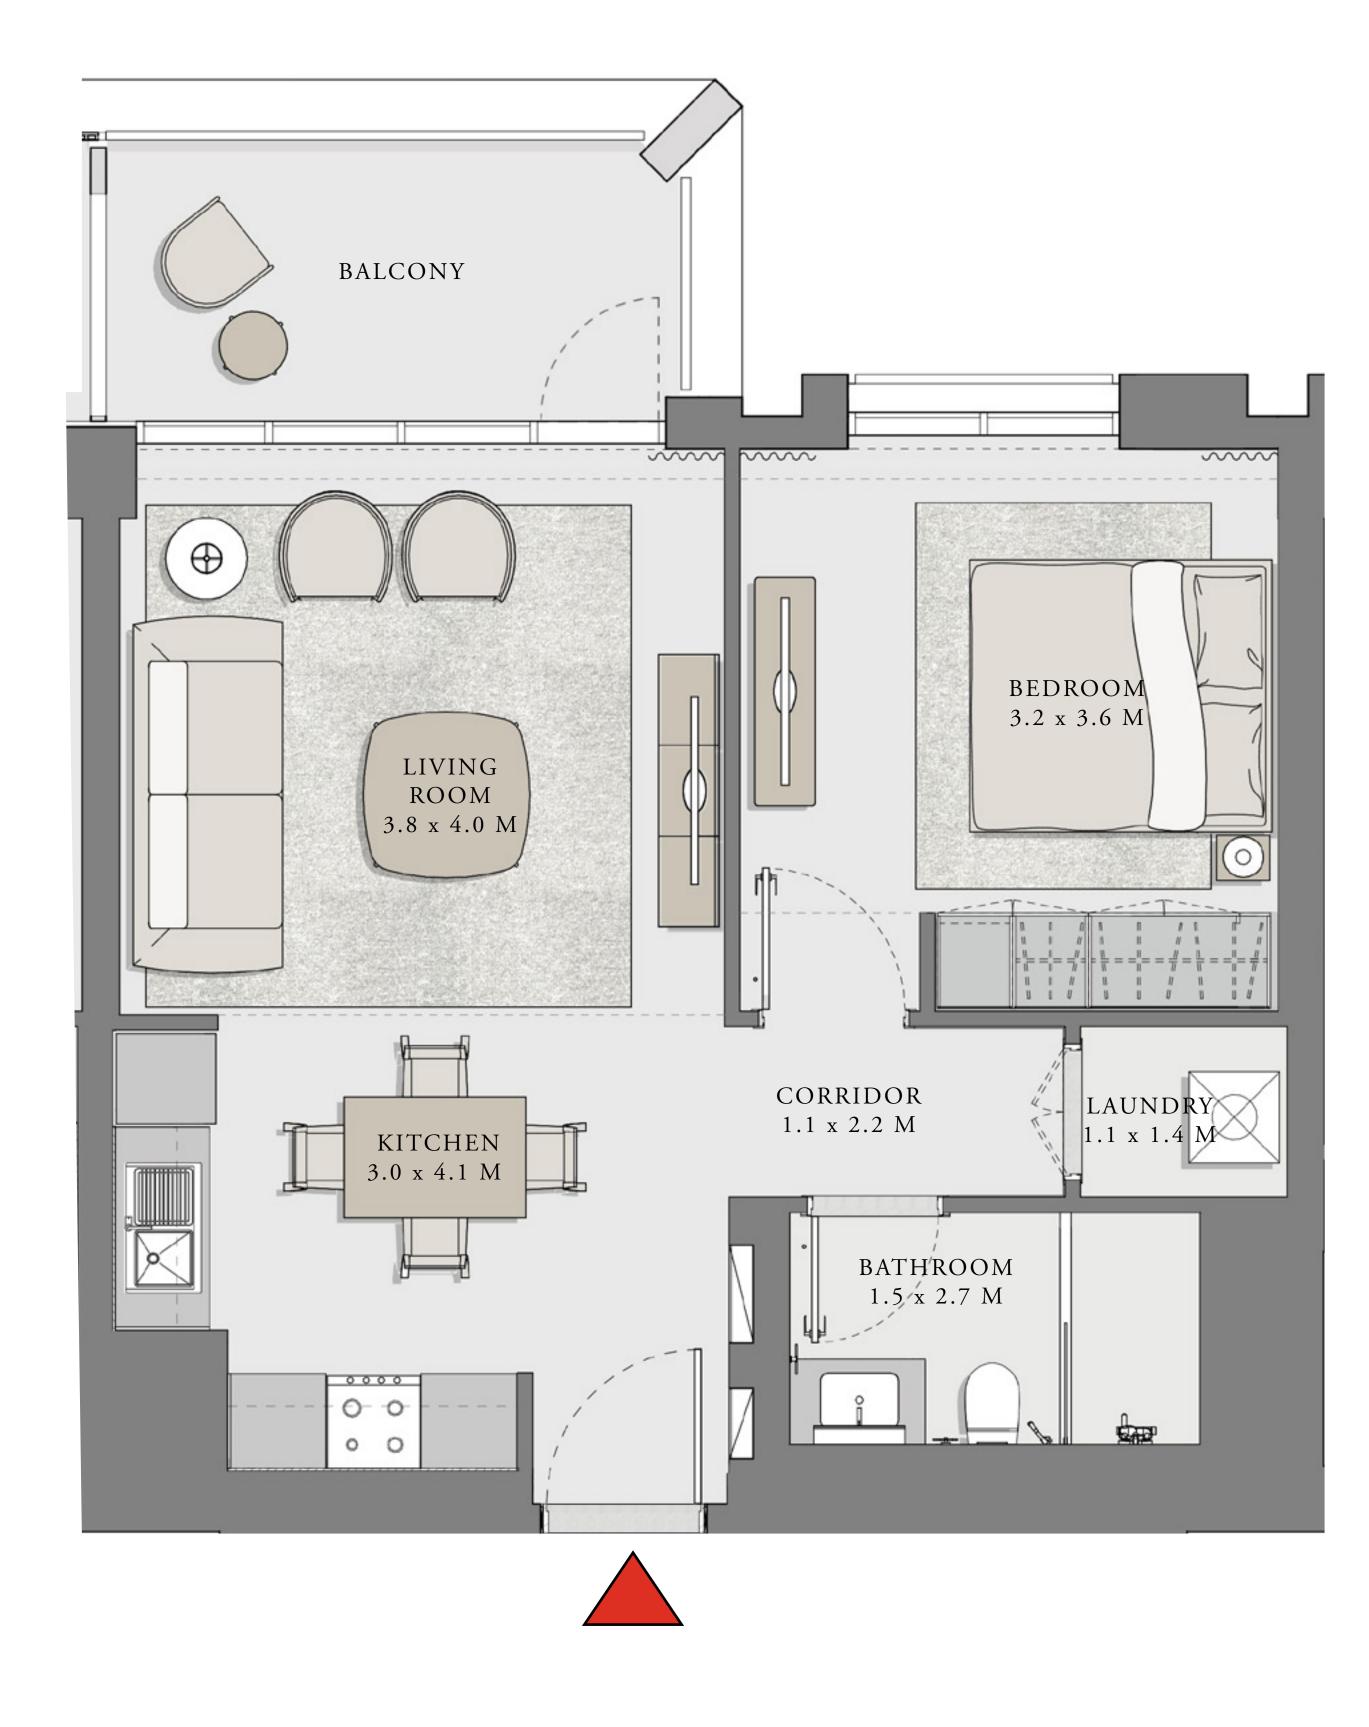

## 1 BEDROOM

UNIT 05 LEVEL 02-07

APARTMENT AREA

602.99 SQ.FT.

79.55 SQ.FT.

TOTAL AREA

BALCONY AREA

682.54 SQ.FT.

7. The developer reserves the right to make revisions / alterations, at it's absolute discretion, without any liability whatsoever.

56.02 SQ.M.

7.39 SQ.M.

63.41 SQ.M.