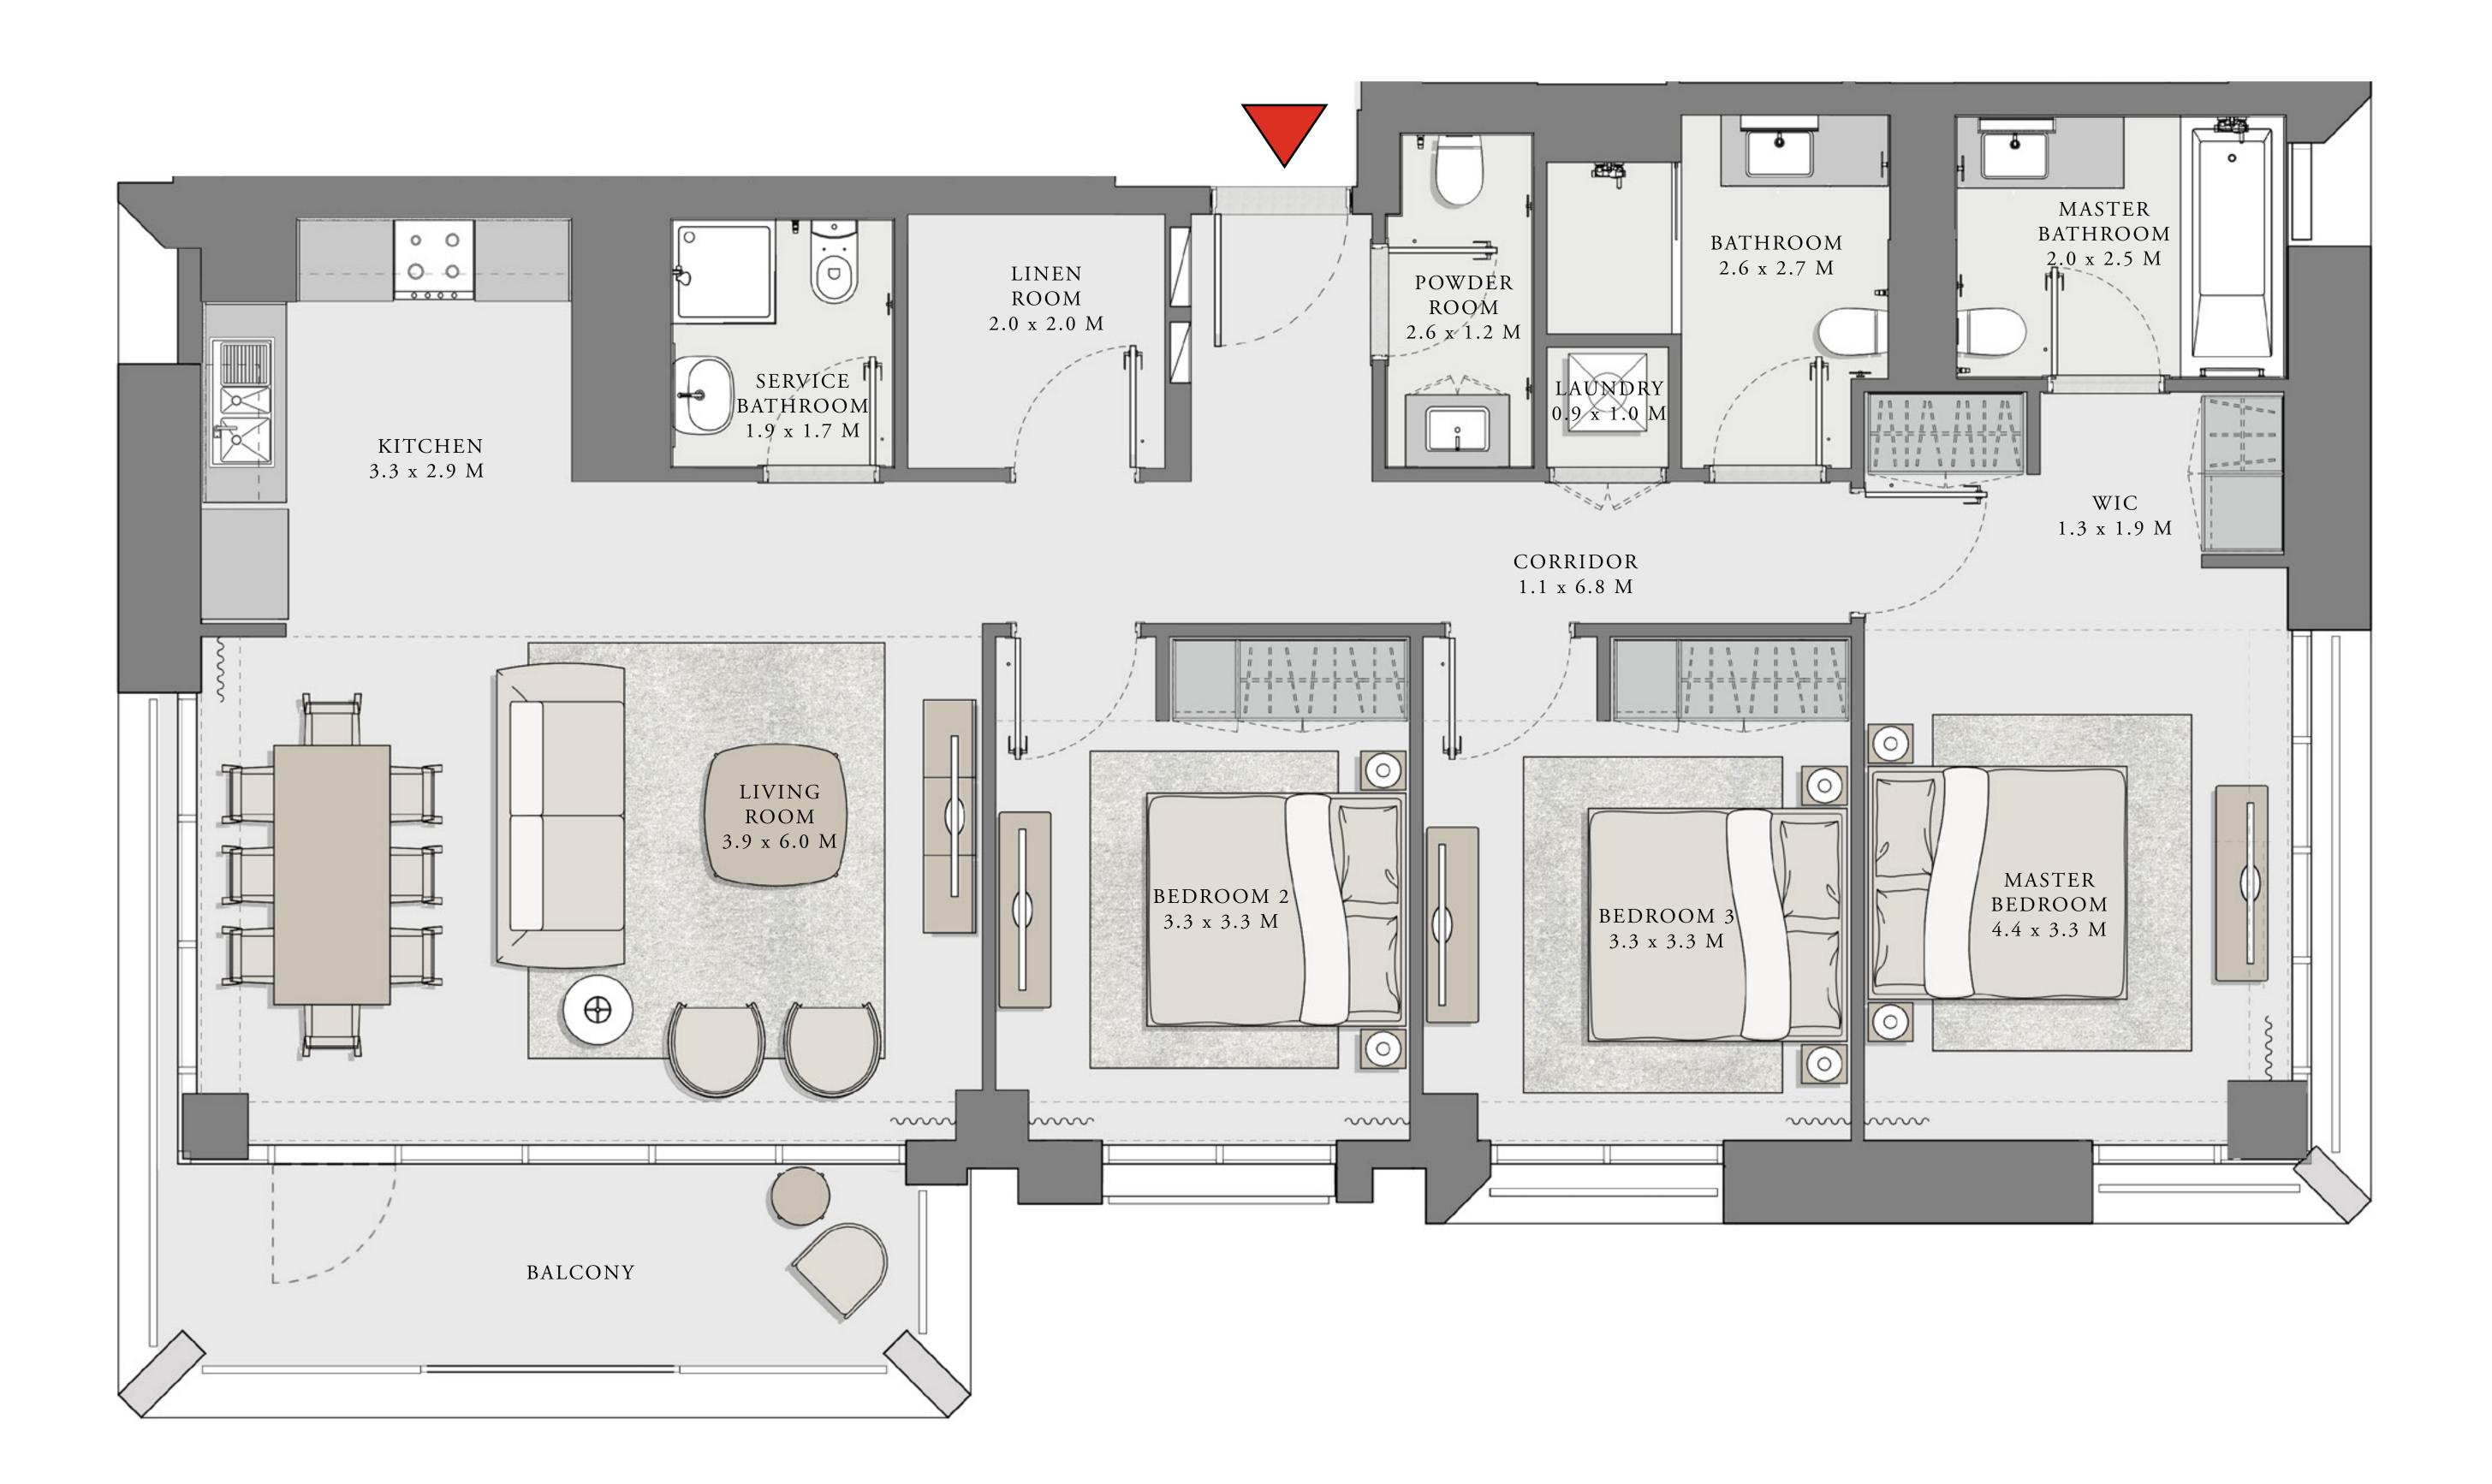

### LOTUS

BUILDING 4

## 3 BEDROOM

UNIT 08 LEVEL 02-07

| APARTMENT AREA | 1347.21 SQ.FT. |
|----------------|----------------|
| BALCONY AREA   | 110.65 SQ.FT.  |
| TOTAL AREA     | 1457.86 SQ.FT. |

7. The developer reserves the right to make revisions / alterations, at it's absolute discretion, without any liability whatsoever.