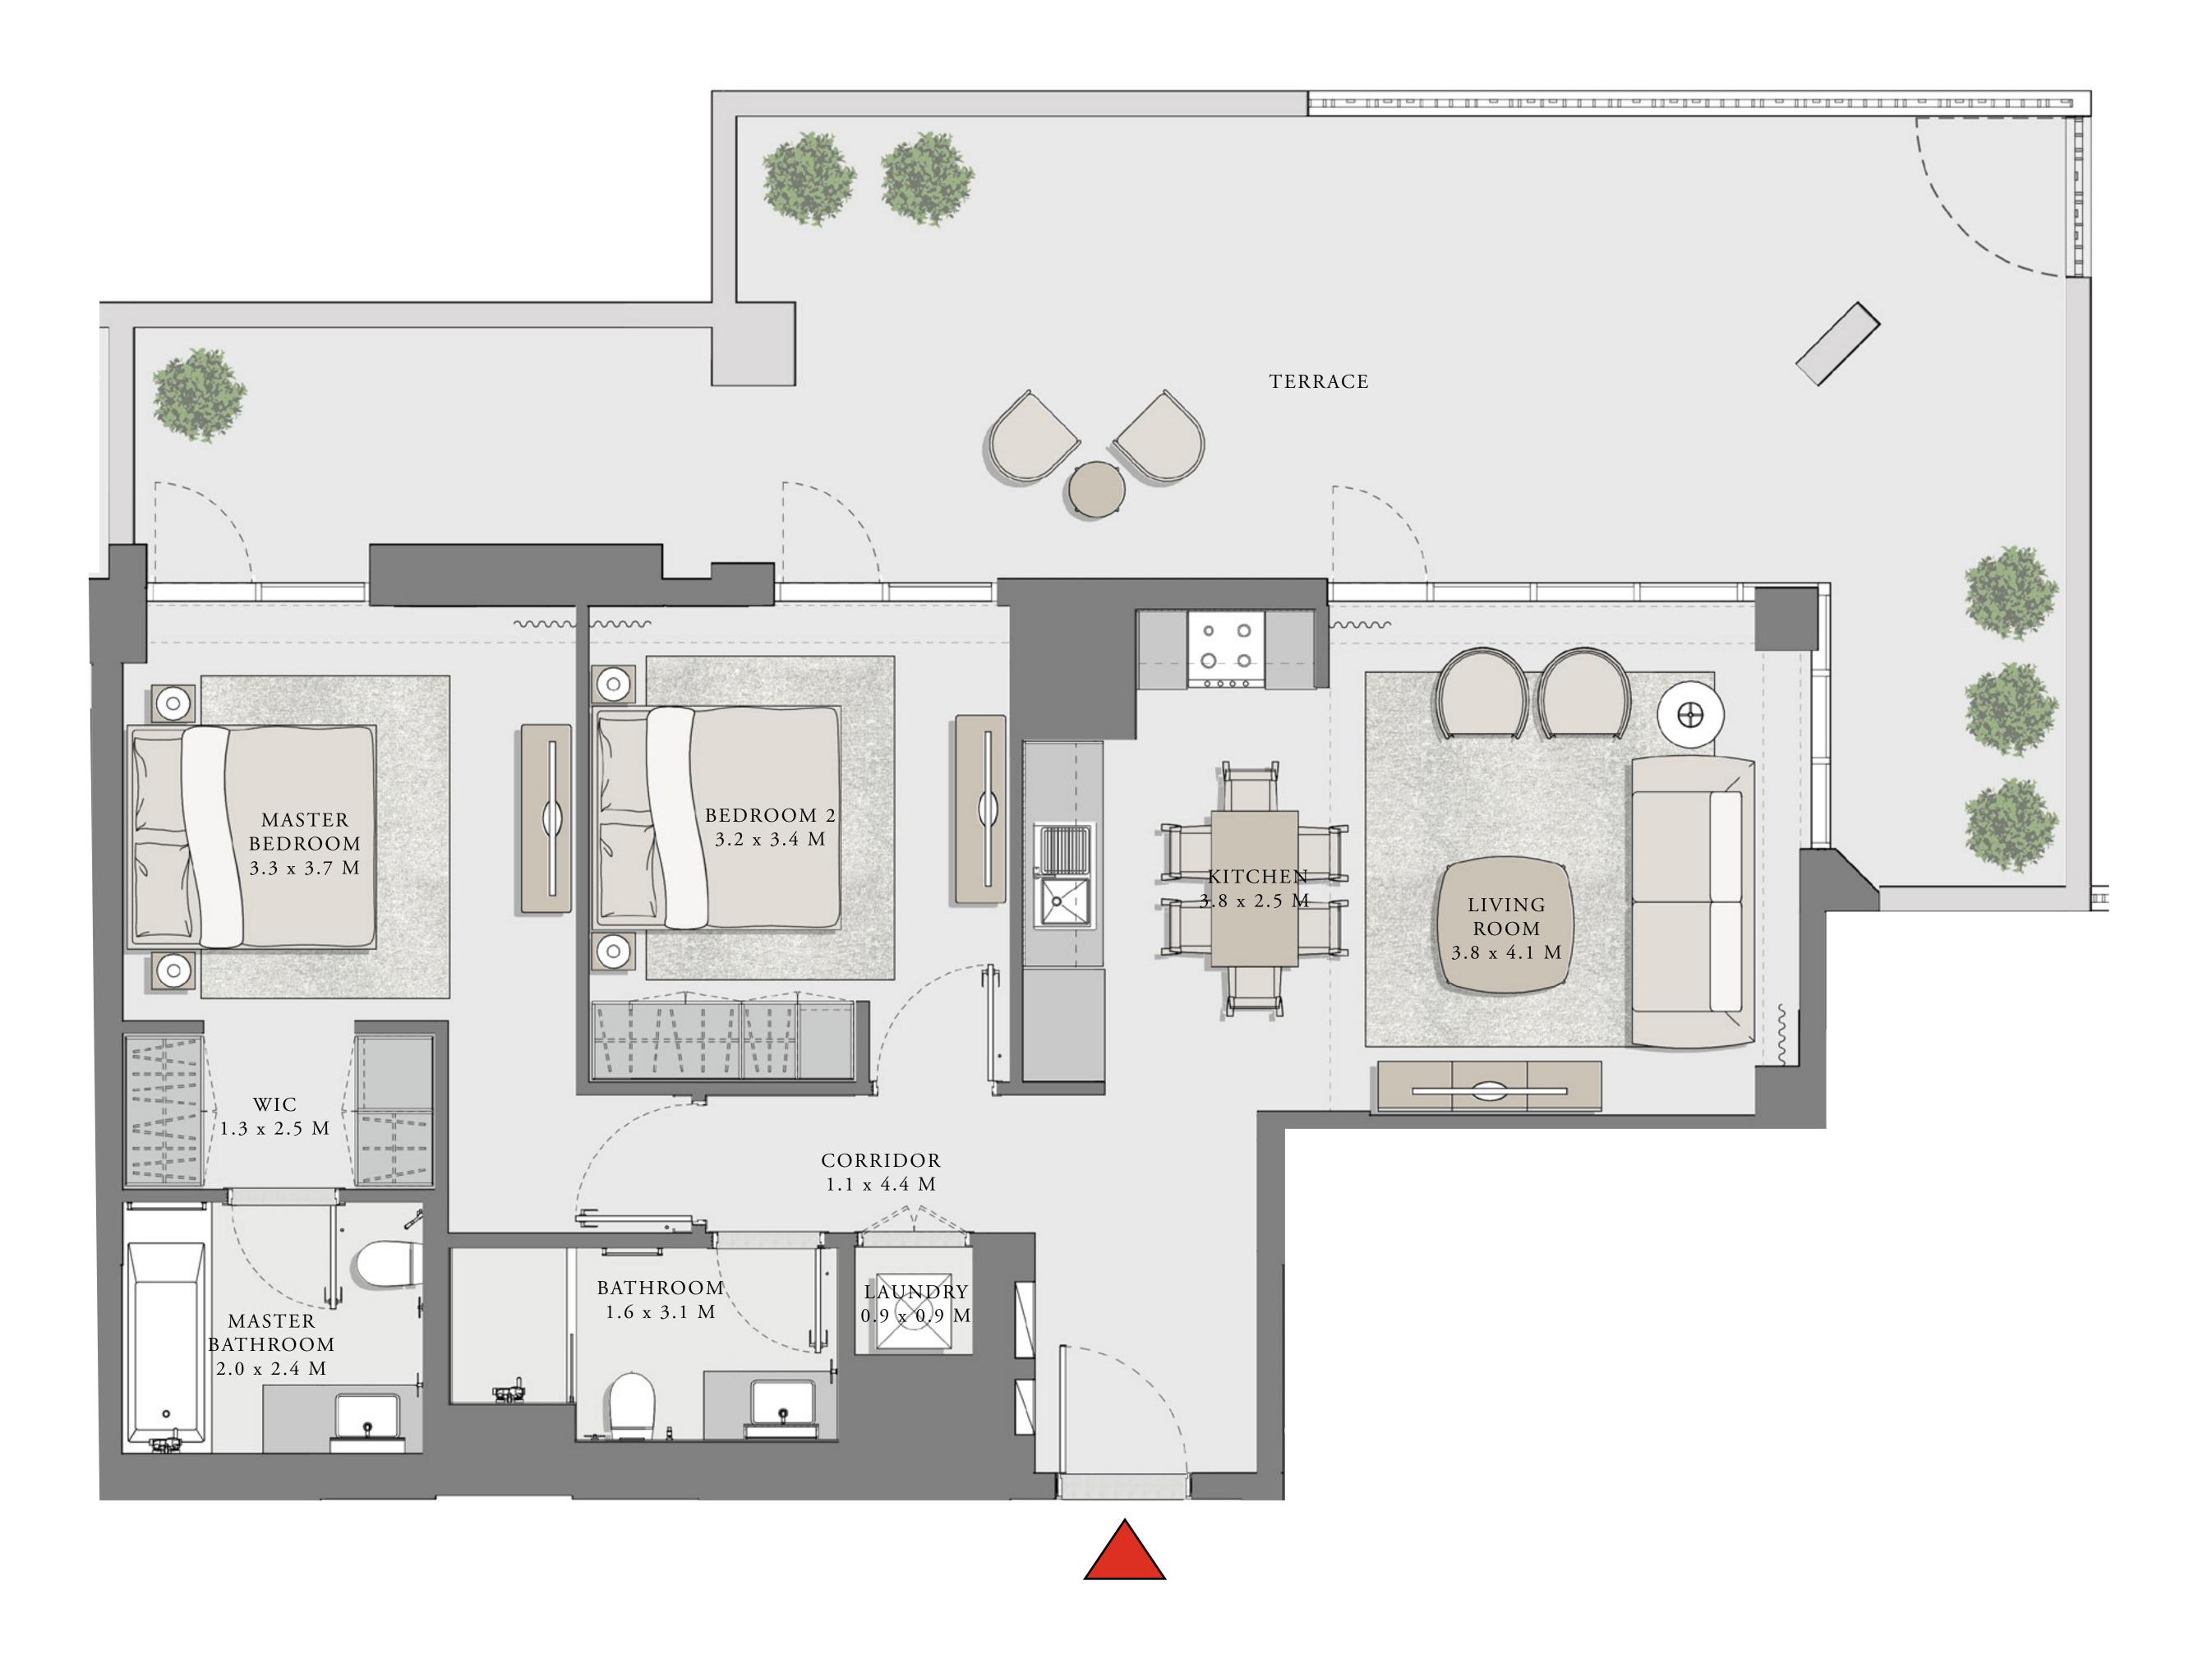

## 2 BEDROOM

UNIT 07 LEVEL 02-07

| APARTMENT AREA | 918.38 SQ.FT. |
|----------------|---------------|
|                |               |

BALCONY AREA

TOTAL AREA

1045.29 SQ.FT.

126.91 SQ.FT.

7. The developer reserves the right to make revisions / alterations, at it's absolute discretion, without any liability whatsoever.

85.32 SQ.M.

11.79 SQ.M.

97.11 SQ.M.