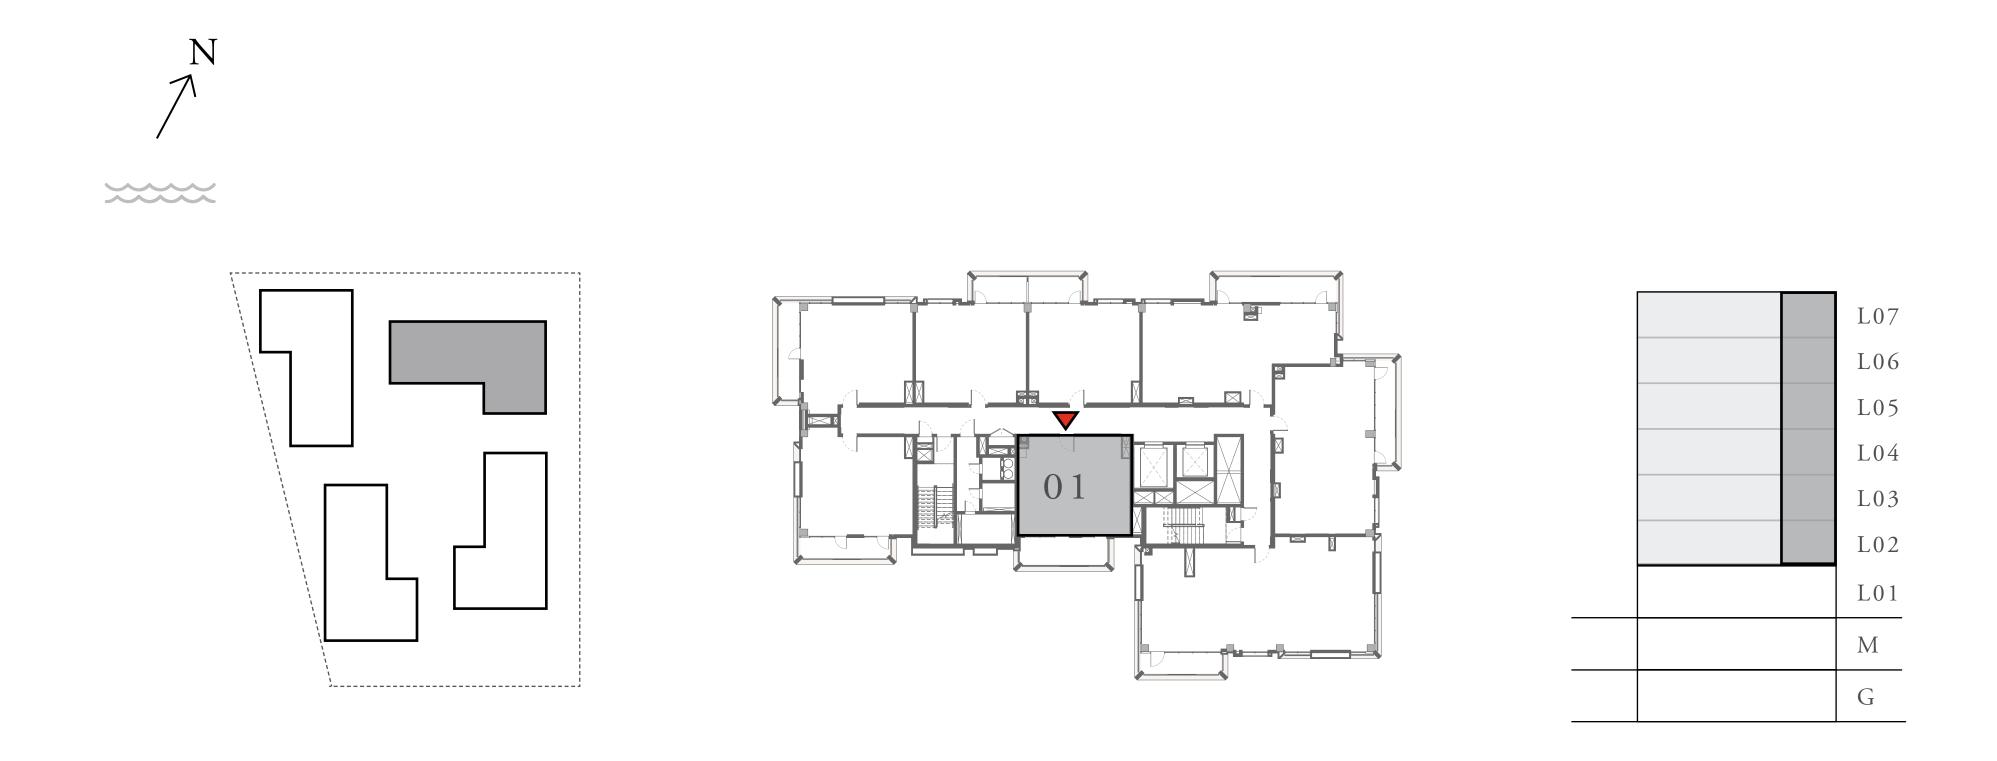

### LOTUS

BUILDING 4

## 1 BEDROOM

UNIT 01 LEVEL 02-07

| APAR | TMENT AREA | 598.37 SQ.FT. |
|------|------------|---------------|
| BAL  | CONY AREA  | 145.85 SQ.FT. |
| TC   | OTAL AREA  | 744.22 SQ.FT. |

7. The developer reserves the right to make revisions / alterations, at it's absolute discretion, without any liability whatsoever.

55.59 SQ.M.

13.55 SQ.M.

69.14 SQ.M.