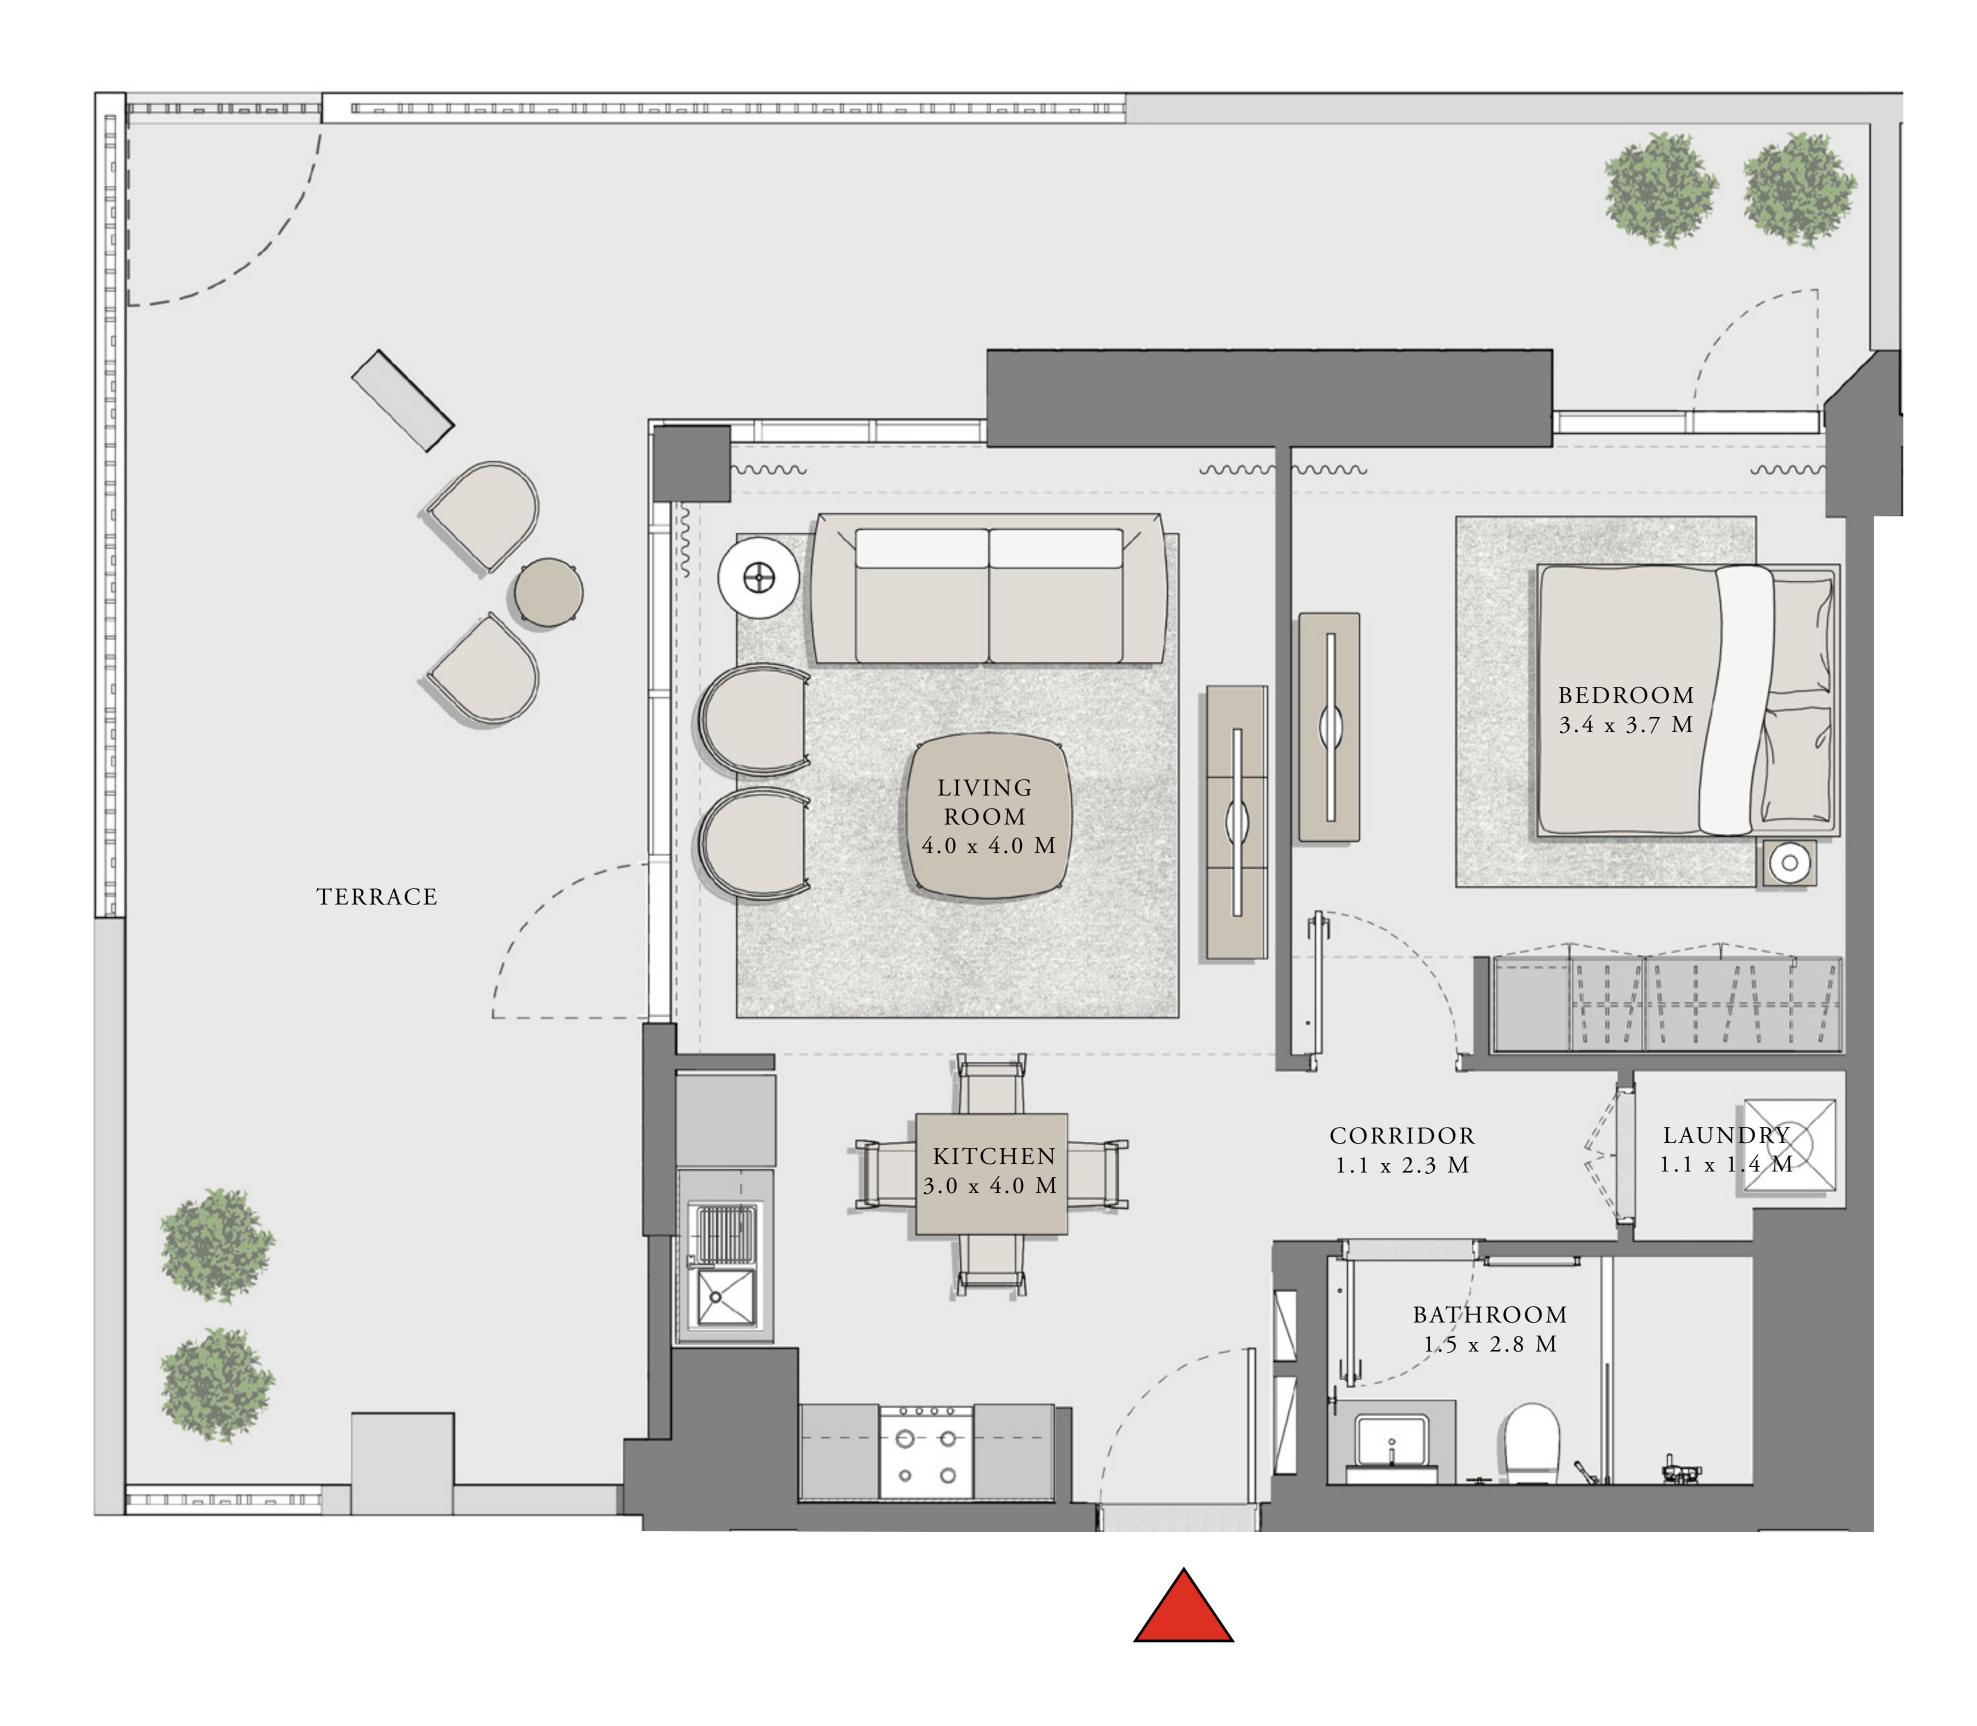

### LOTUS

BUILDING 4

## 1 BEDROOM

UNIT 104 LEVEL 01

| _ | APARTMENT AREA | 602.13 SQ.FT. |
|---|----------------|---------------|
|   | BALCONY AREA   | 255.32 SQ.FT. |
|   | TOTAL AREA     | 857.45 SQ.FT. |

7. The developer reserves the right to make revisions / alterations, at it's absolute discretion, without any liability whatsoever.

55.94 SQ.M.

23.72 SQ.M.

79.66 SQ.M.