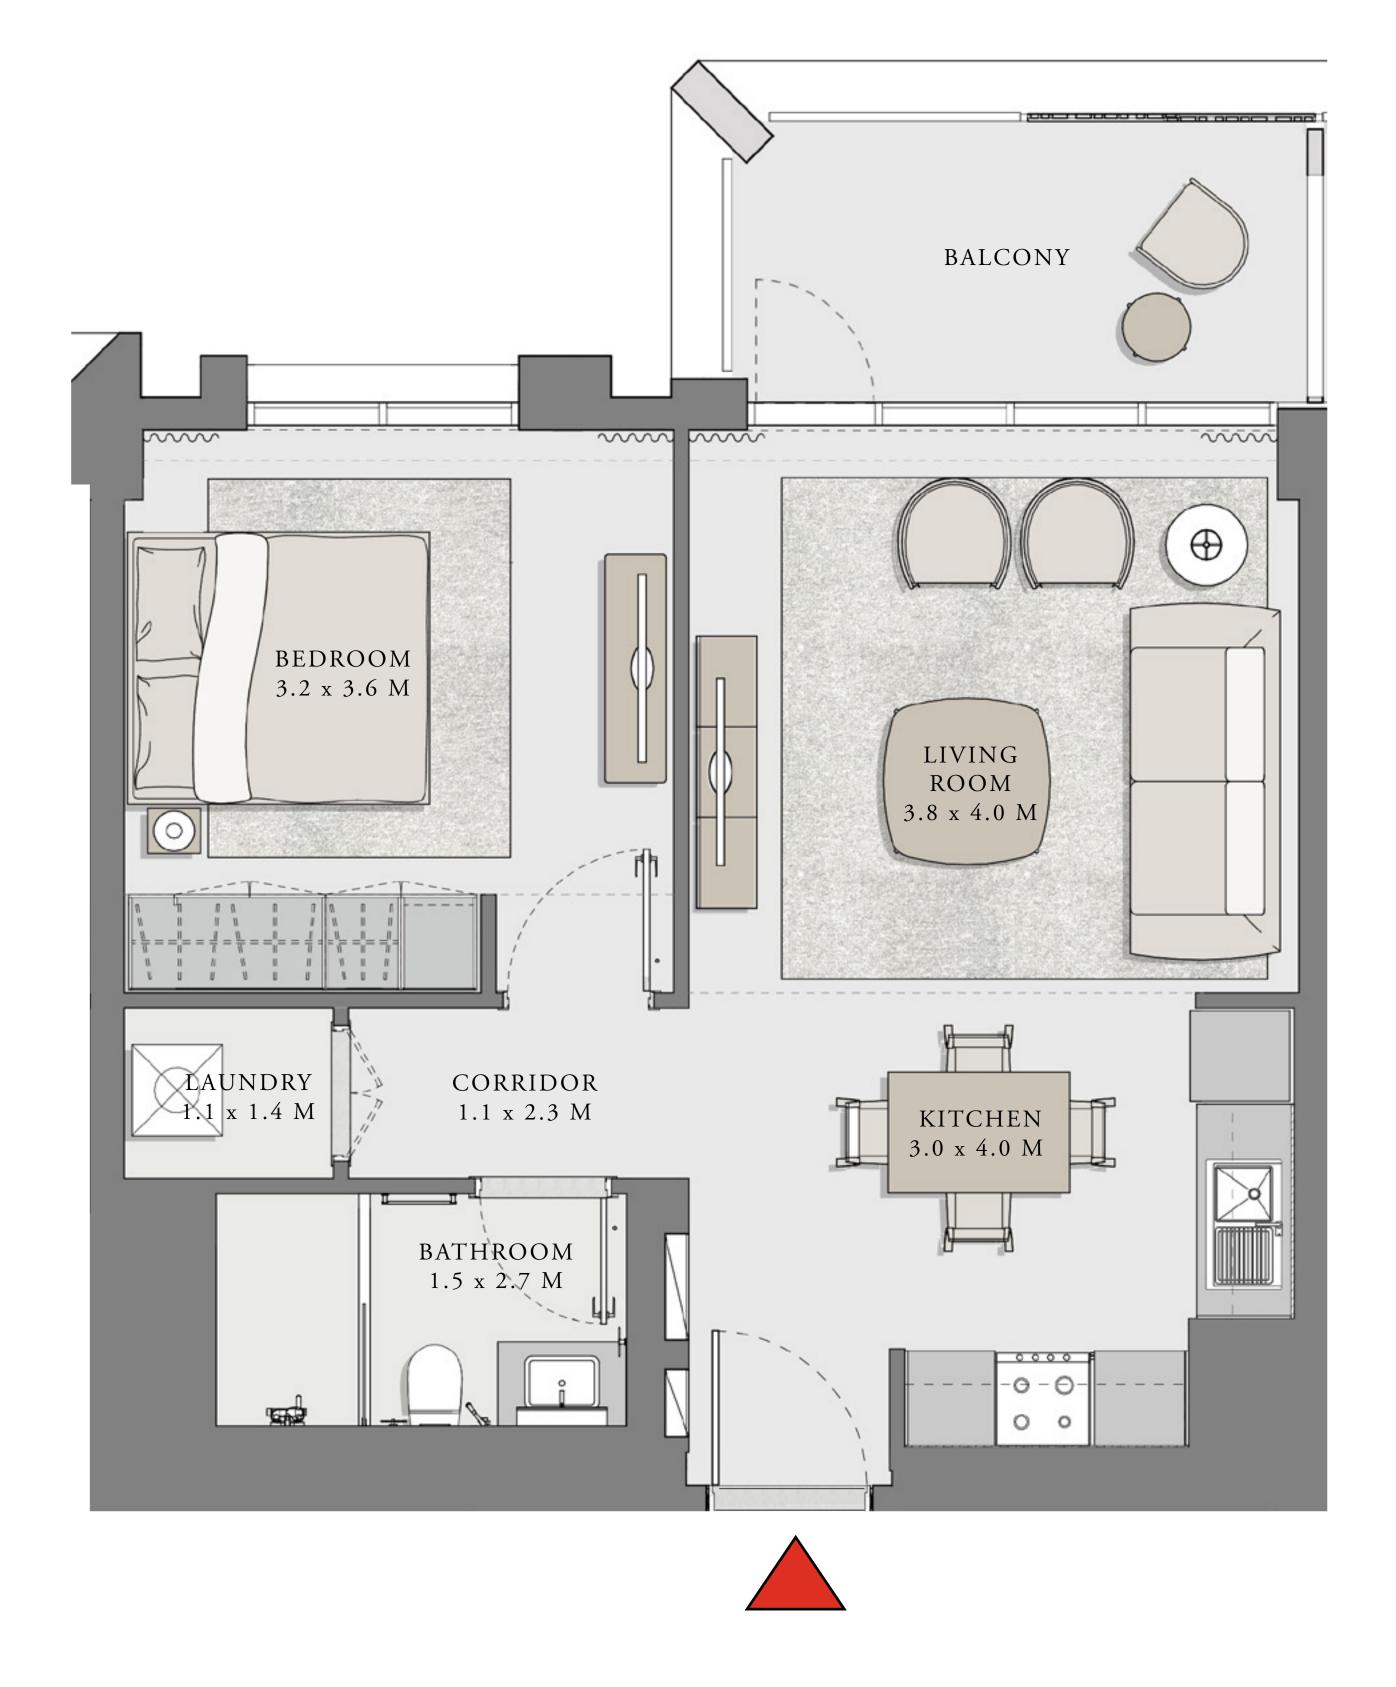

## 1 BEDROOM

UNIT 04 LEVEL 02-07

600.52 SQ.FT.

APARTMENT AREA

79.55 SQ.FT.

TOTAL AREA

BALCONY AREA

680.07 SQ.FT.

7. The developer reserves the right to make revisions / alterations, at it's absolute discretion, without any liability whatsoever.

55.79 SQ.M.

7.39 SQ.M.

63.18 SQ.M.