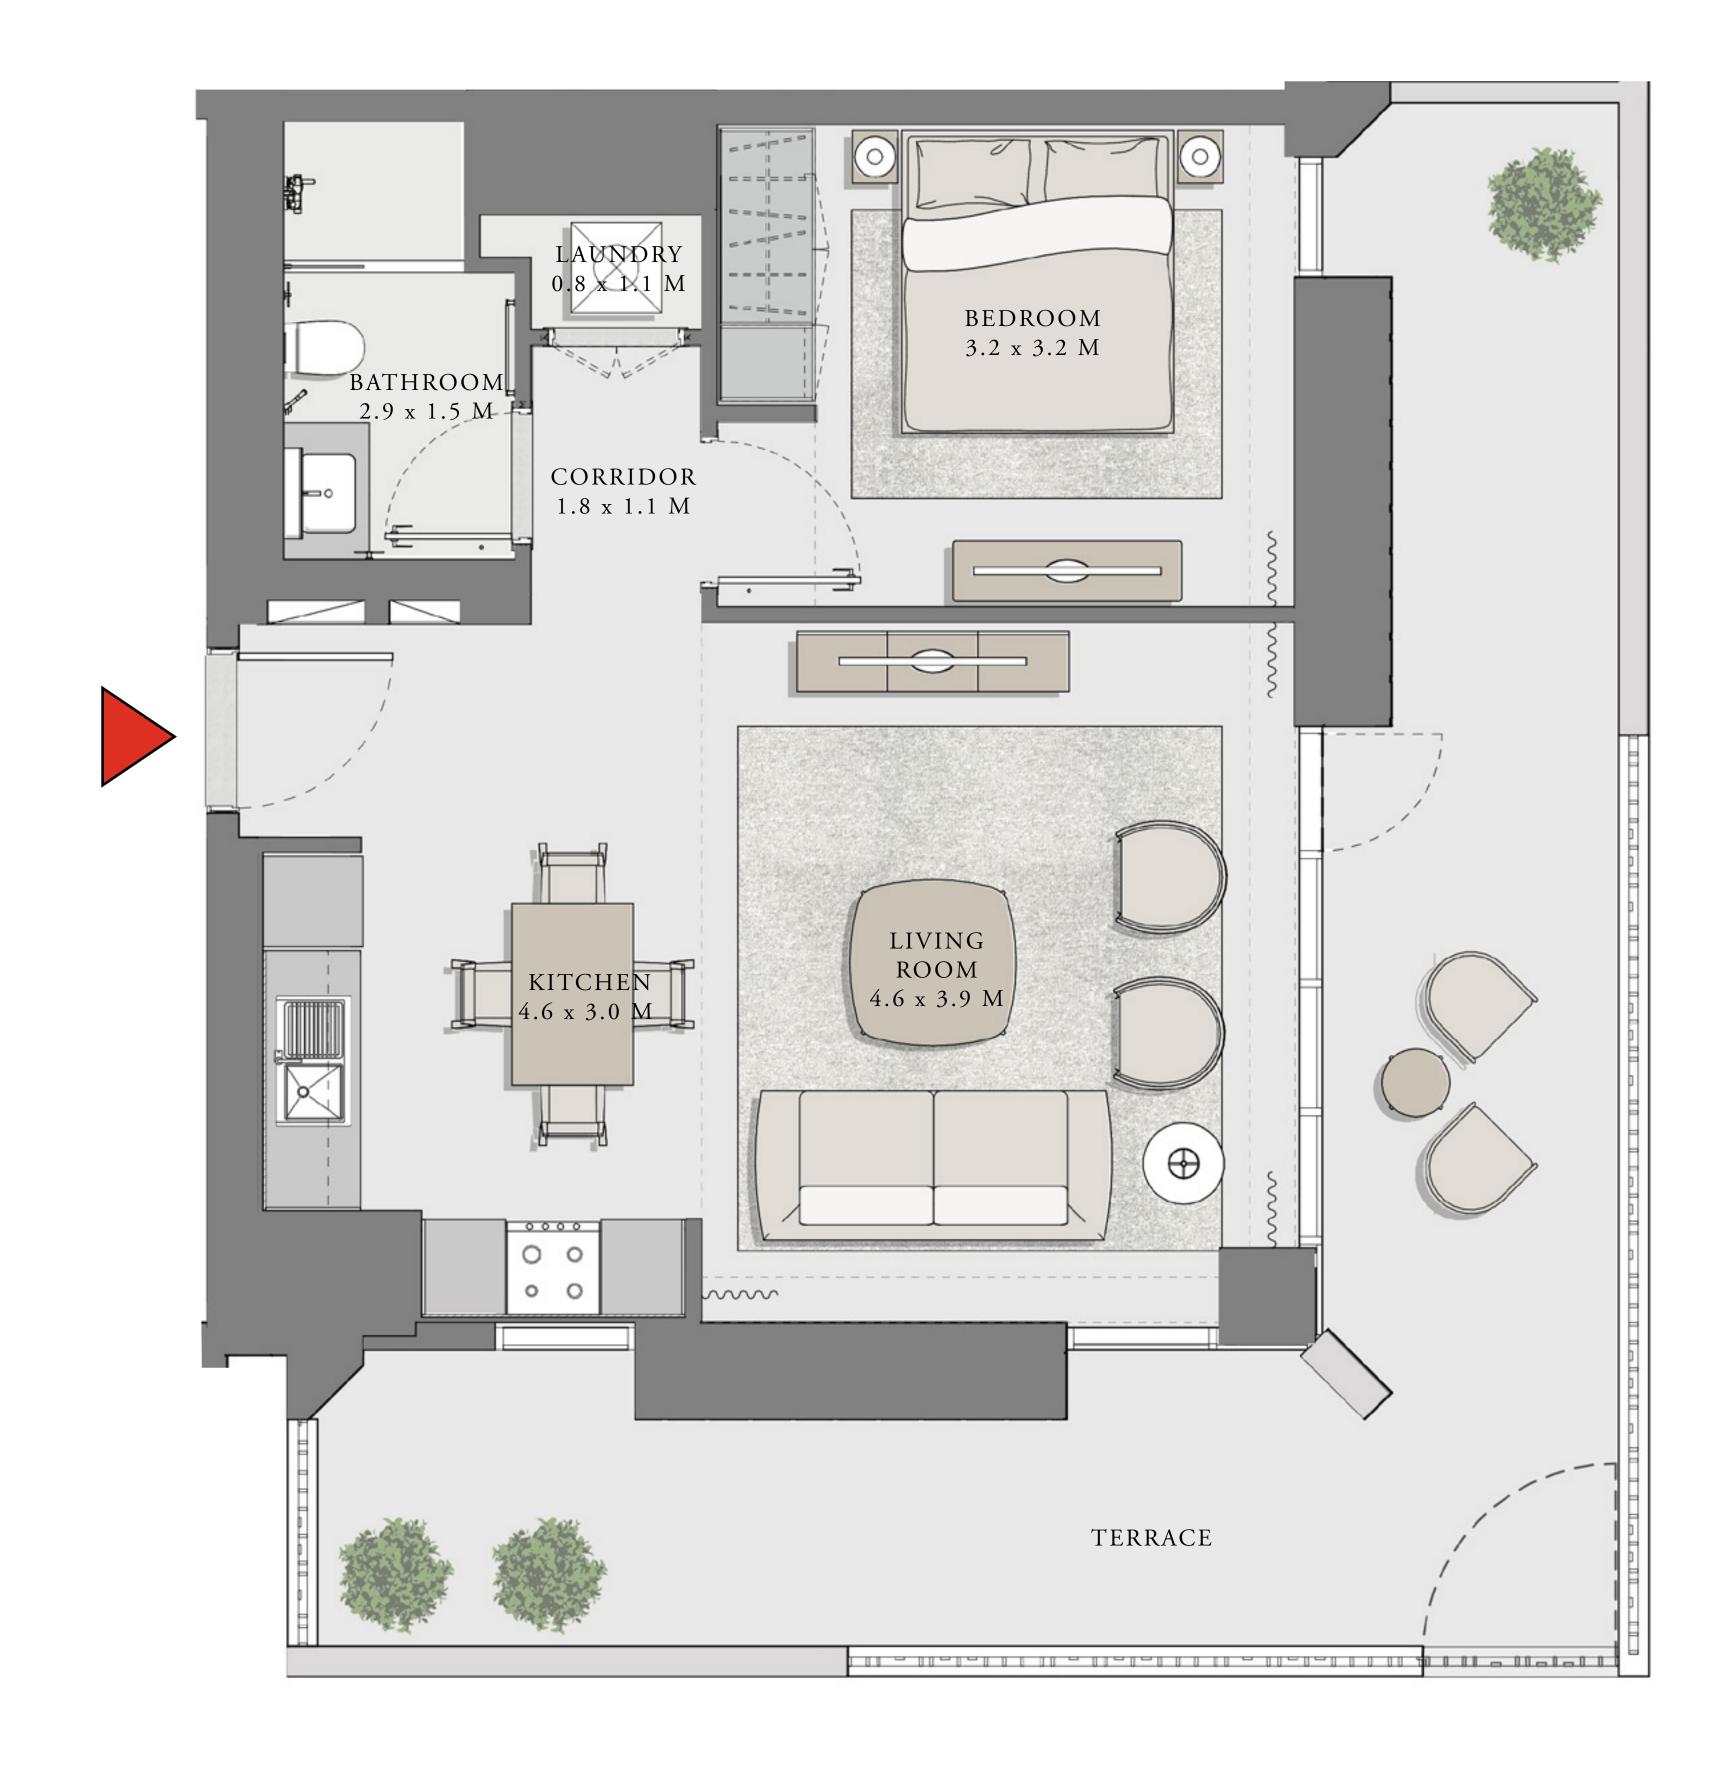

### LOTUS

BUILDING 4

## 1 BEDROOM

UNIT 109 LEVEL 01

| APARTMENT AREA | 549.71 SQ.FT. |
|----------------|---------------|
|                |               |

BALCONY AREA 477.49 SQ.FT.

TOTAL AREA

1027.20 SQ.FT.

7. The developer reserves the right to make revisions / alterations, at it's absolute discretion, without any liability whatsoever.

51.07 SQ.M.

44.36 SQ.M.

95.43 SQ.M.