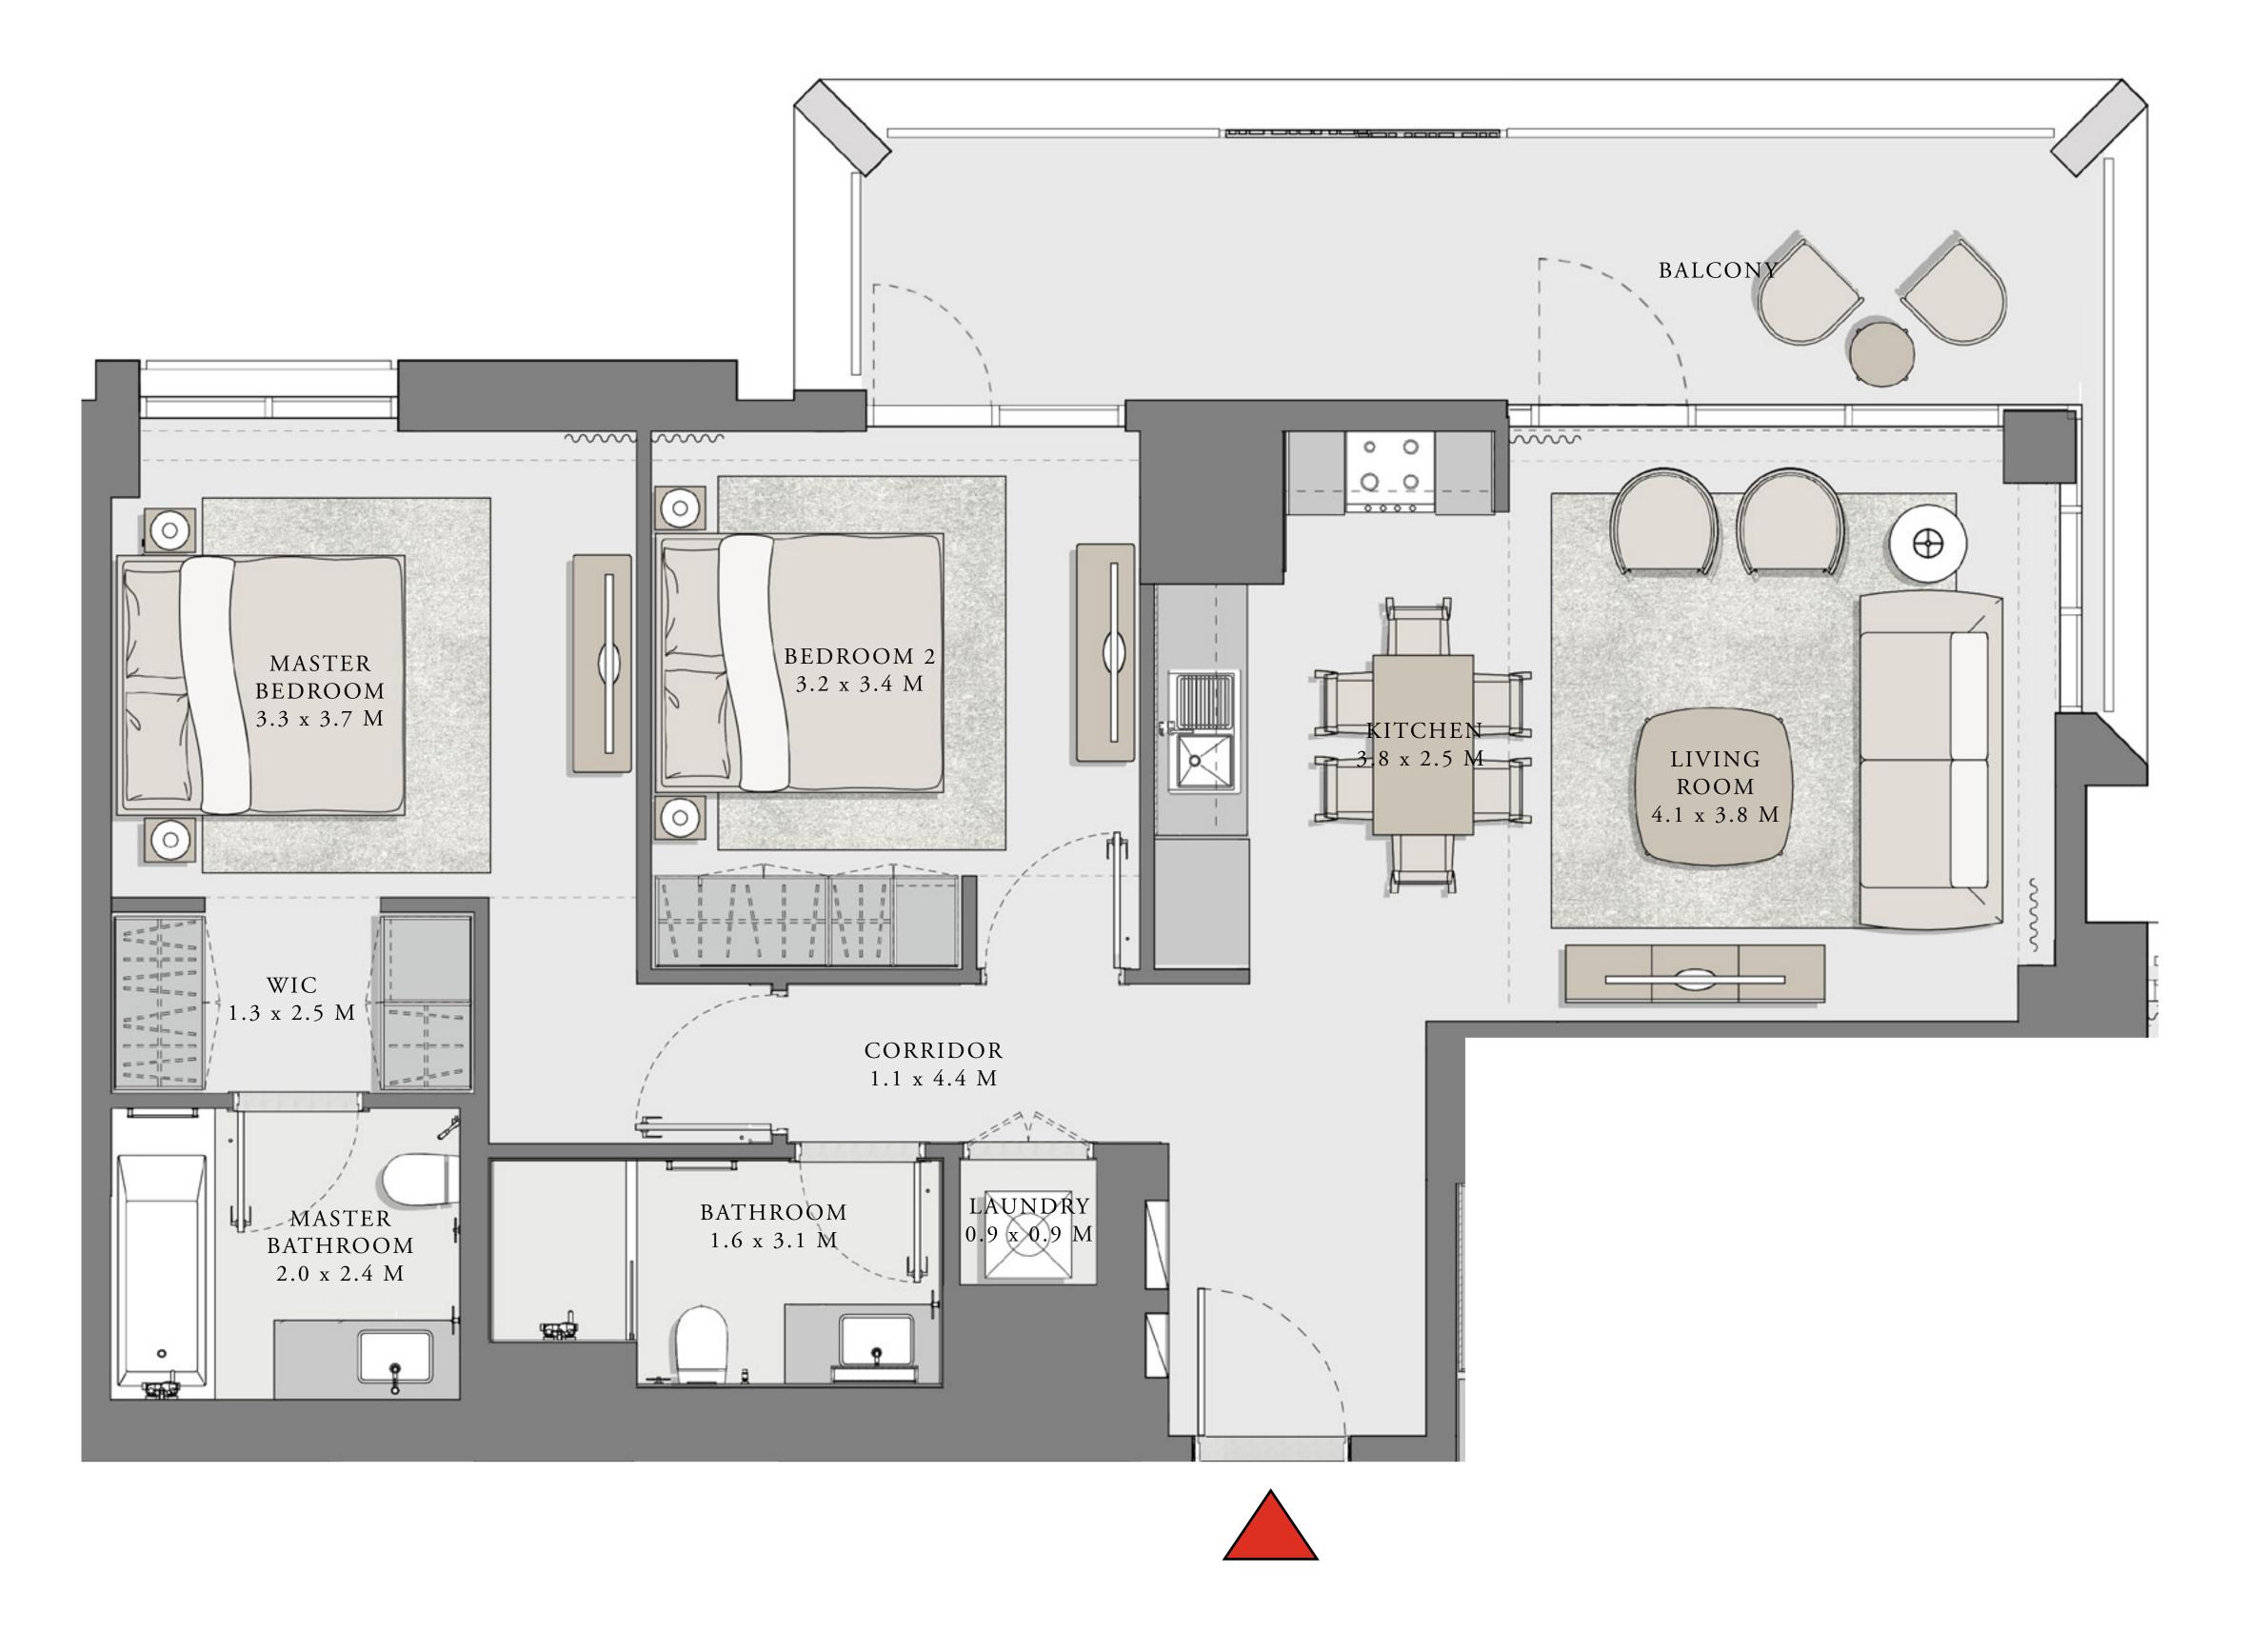

### LOTUS

BUILDING 4

## 2 BEDROOM

UNIT 07 LEVEL 02-07

| APARTMENT AREA | 918.38 SQ.FT. |
|----------------|---------------|
|                |               |

BALCONY AREA

TOTAL AREA

1045.29 SQ.FT.

126.91 SQ.FT.

7. The developer reserves the right to make revisions / alterations, at it's absolute discretion, without any liability whatsoever.

85.32 SQ.M.

11.79 SQ.M.

97.11 SQ.M.