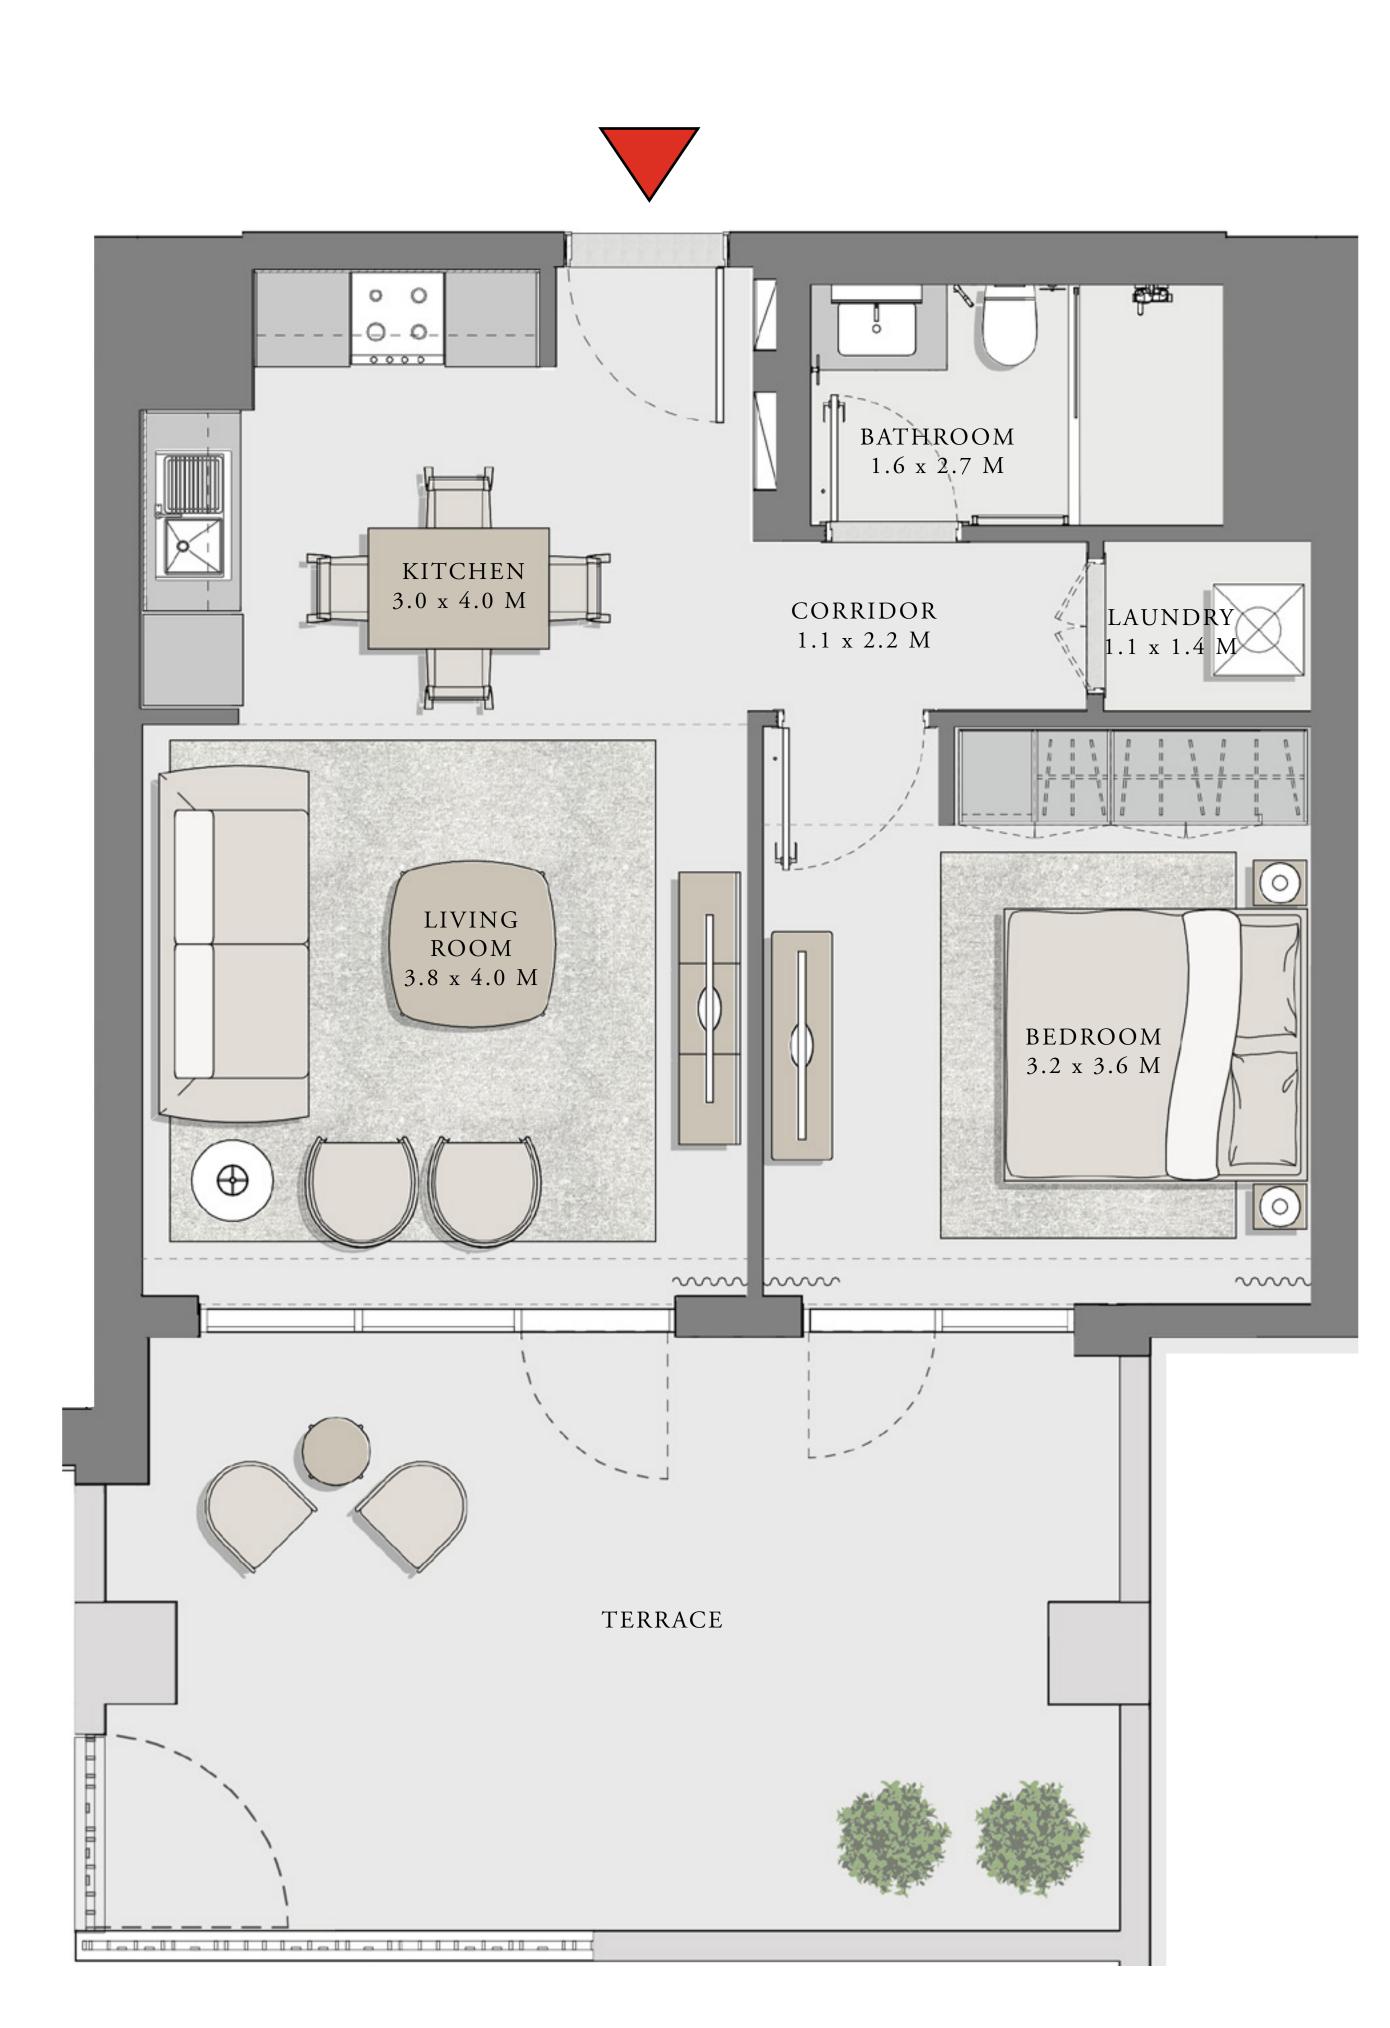

## 1 BEDROOM

UNIT 101 LEVEL 01

| APARTMENT AREA | 597.83 SQ.FT. |
|----------------|---------------|
| BALCONY AREA   | 302.90 SQ.FT. |
| TOTAL AREA     | 900.73 SQ.FT. |

7. The developer reserves the right to make revisions / alterations, at it's absolute discretion, without any liability whatsoever.

55.54 SQ.M.

28.14 SQ.M.

83.68 SQ.M.