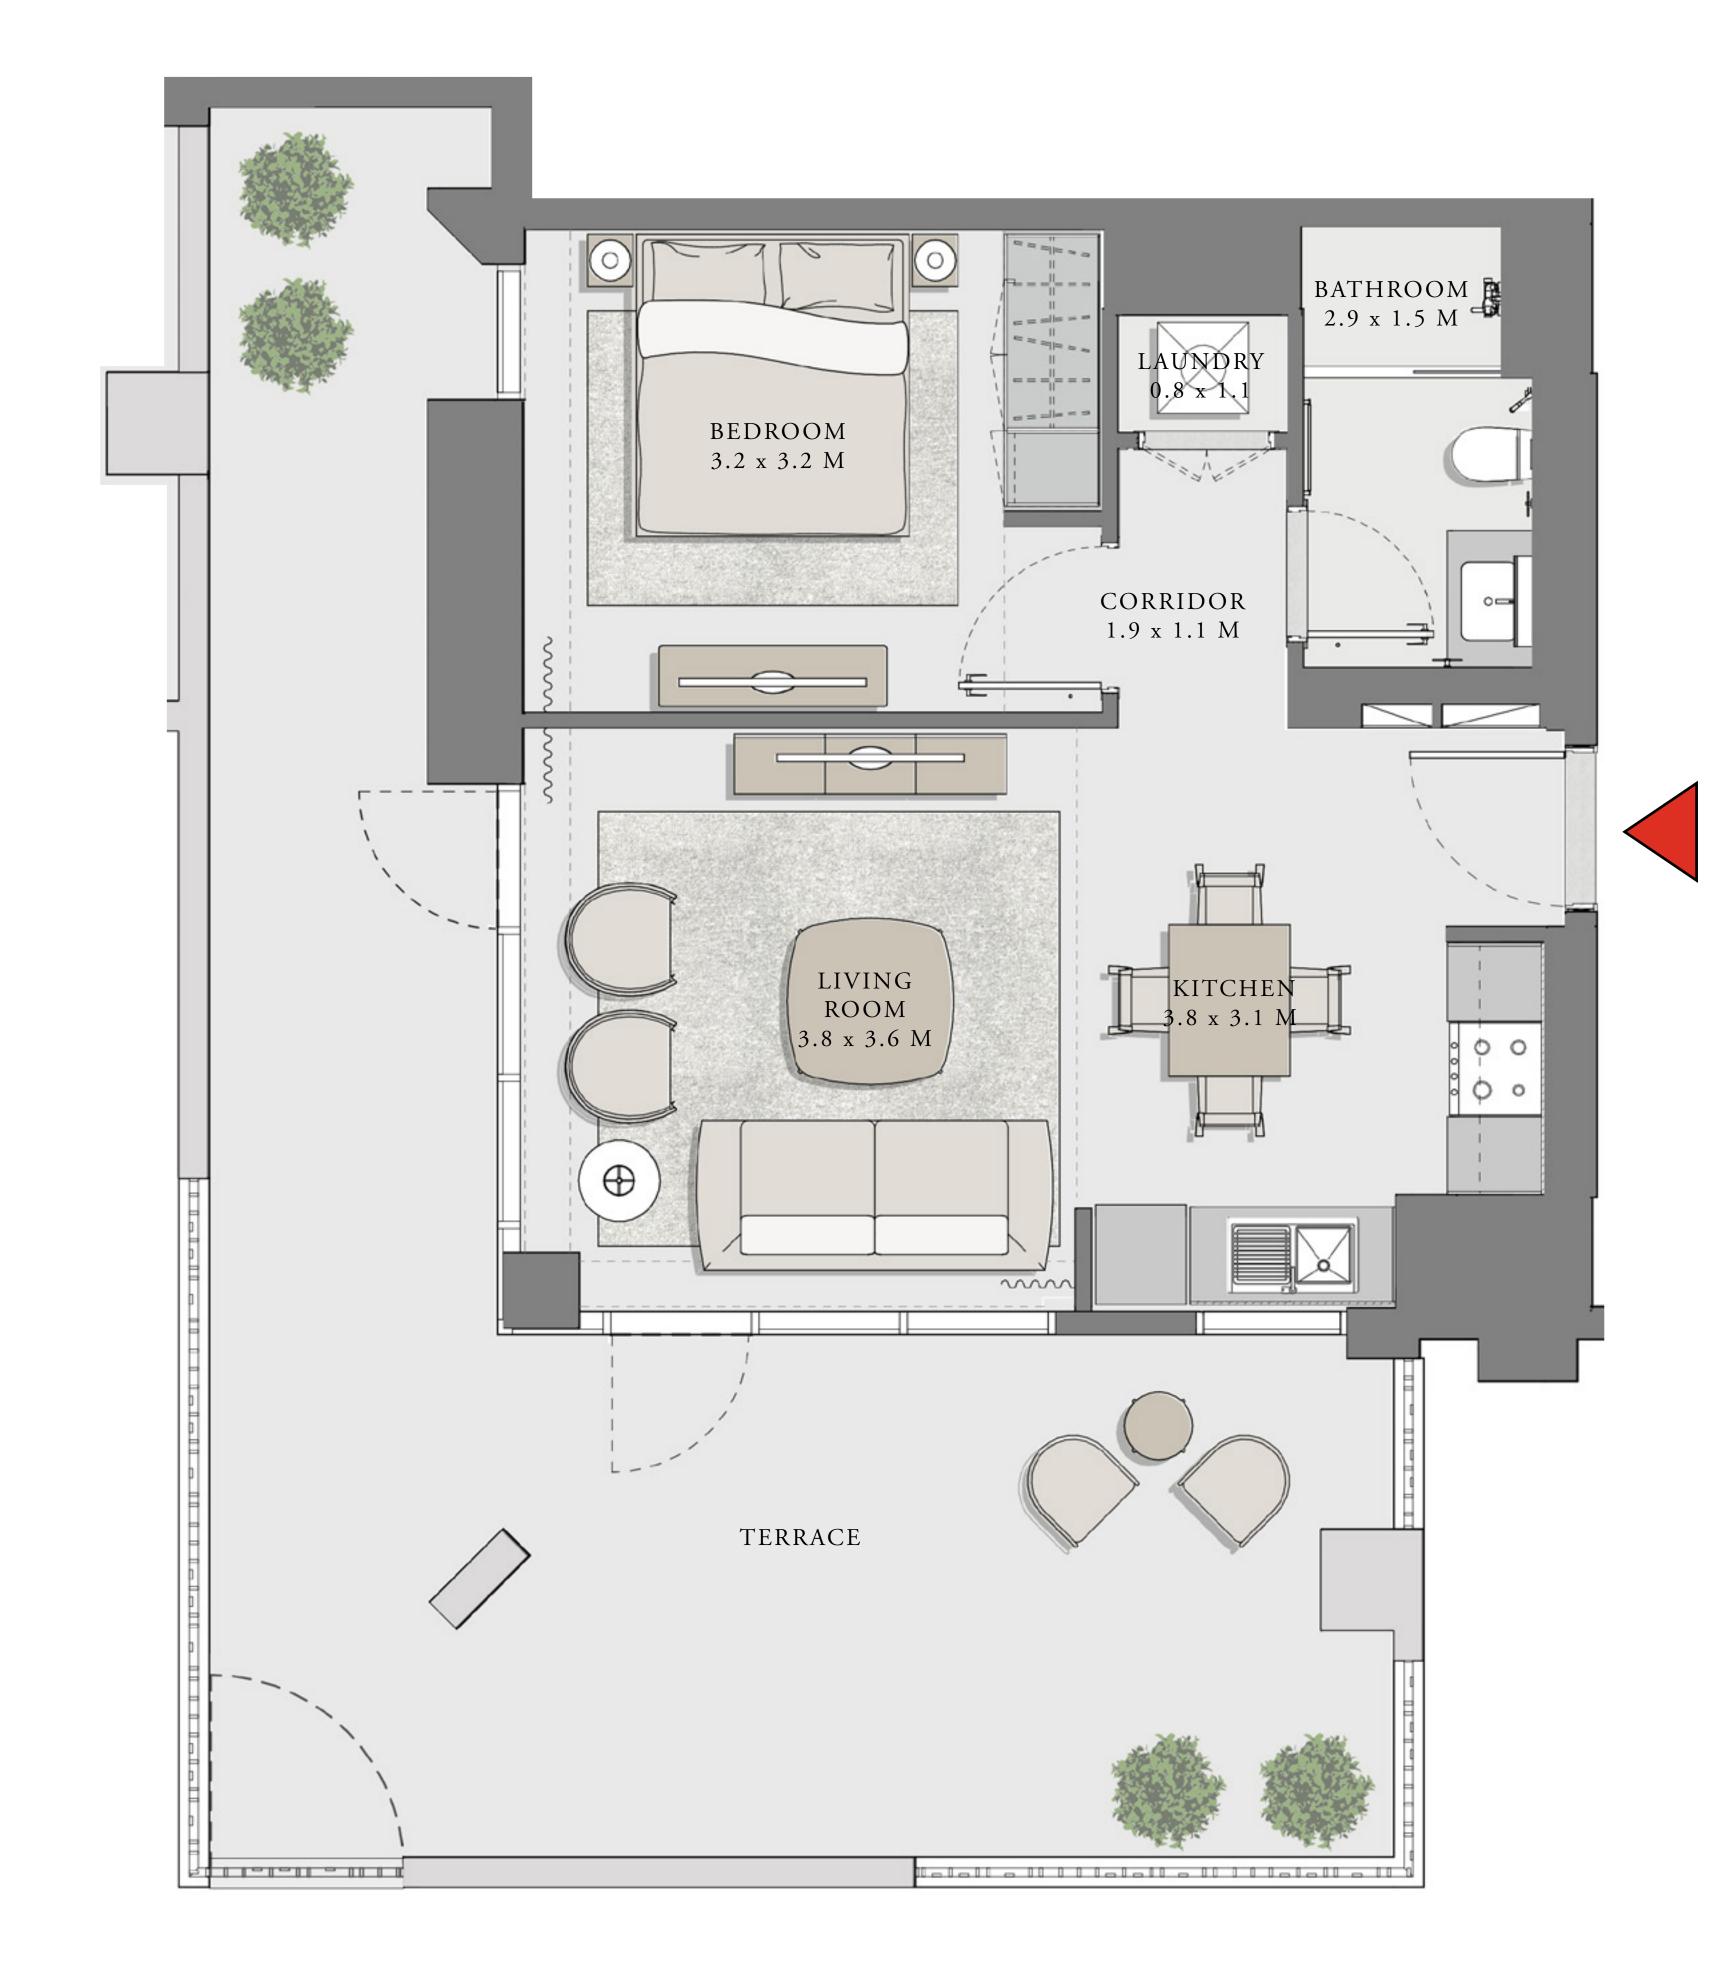

### LOTUS

BUILDING 4

## 1 BEDROOM

UNIT 01 LEVEL 02-07

| APAR | TMENT AREA | 598.37 SQ.FT. |
|------|------------|---------------|
| BAL  | CONY AREA  | 145.85 SQ.FT. |
| TC   | OTAL AREA  | 744.22 SQ.FT. |

7. The developer reserves the right to make revisions / alterations, at it's absolute discretion, without any liability whatsoever.

55.59 SQ.M.

13.55 SQ.M.

69.14 SQ.M.