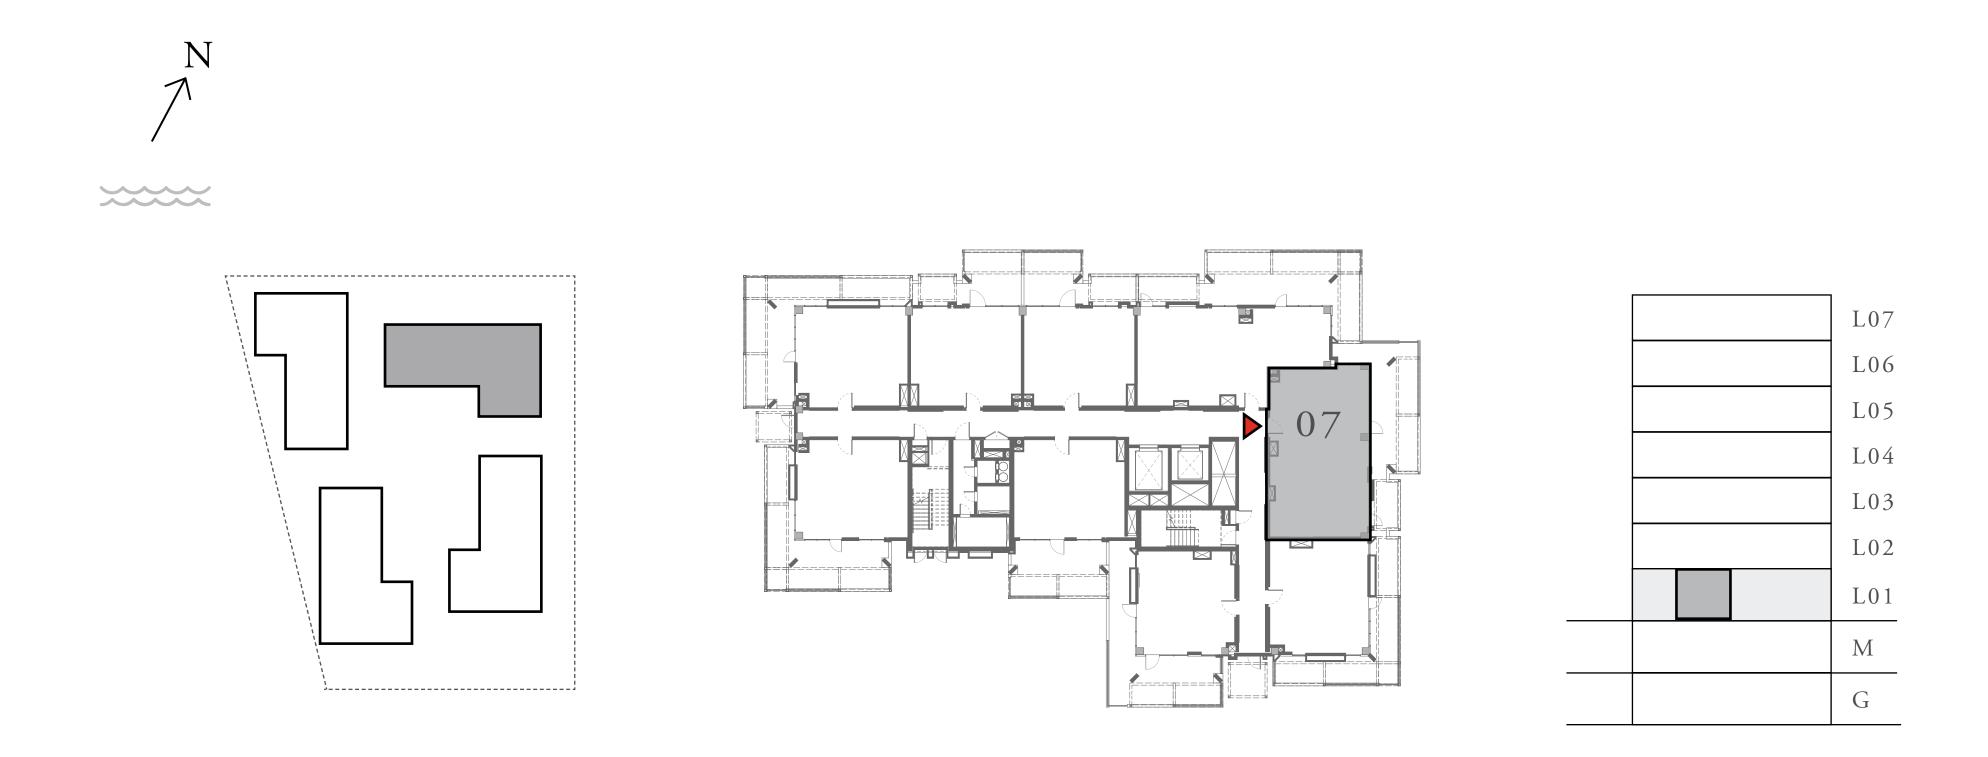

## 2 BEDROOM

UNIT 07 LEVEL 02-07

| APARTMENT AREA | 918.38 SQ.FT. |
|----------------|---------------|
|                |               |

BALCONY AREA

TOTAL AREA

1045.29 SQ.FT.

126.91 SQ.FT.

7. The developer reserves the right to make revisions / alterations, at it's absolute discretion, without any liability whatsoever.

85.32 SQ.M.

11.79 SQ.M.

97.11 SQ.M.