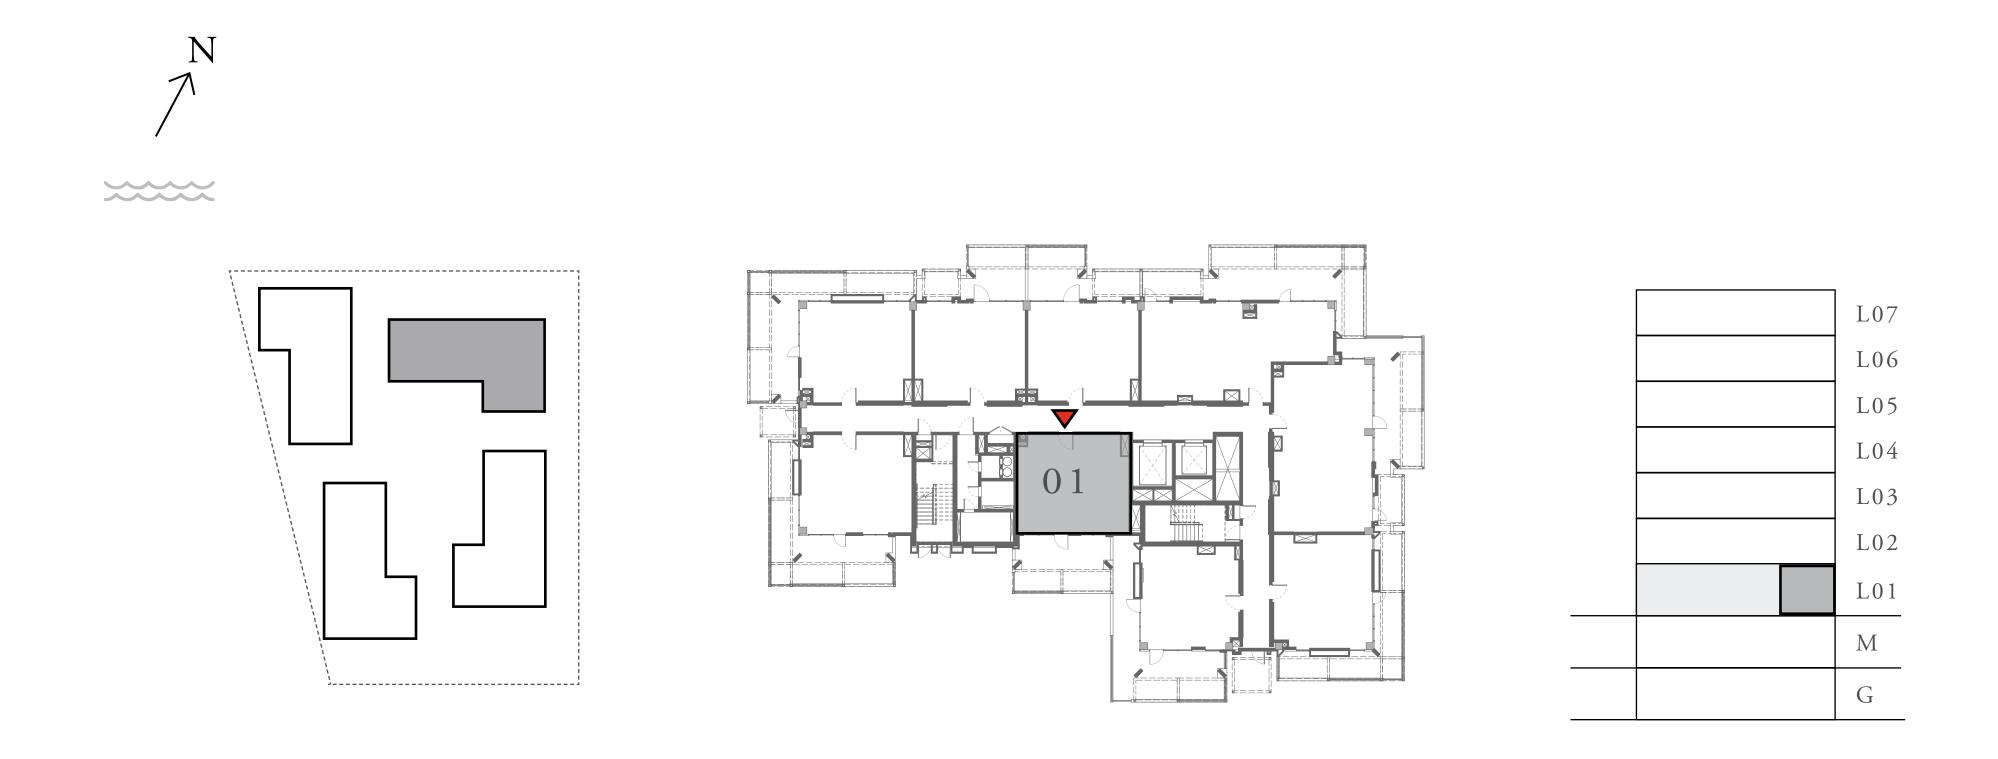

### LOTUS

BUILDING 4

## 1 BEDROOM

UNIT 101 LEVEL 01

| APARTMENT AREA | 597.83 SQ.FT. |
|----------------|---------------|
| BALCONY AREA   | 302.90 SQ.FT. |
| TOTAL AREA     | 900.73 SQ.FT. |

7. The developer reserves the right to make revisions / alterations, at it's absolute discretion, without any liability whatsoever.

55.54 SQ.M.

28.14 SQ.M.

83.68 SQ.M.