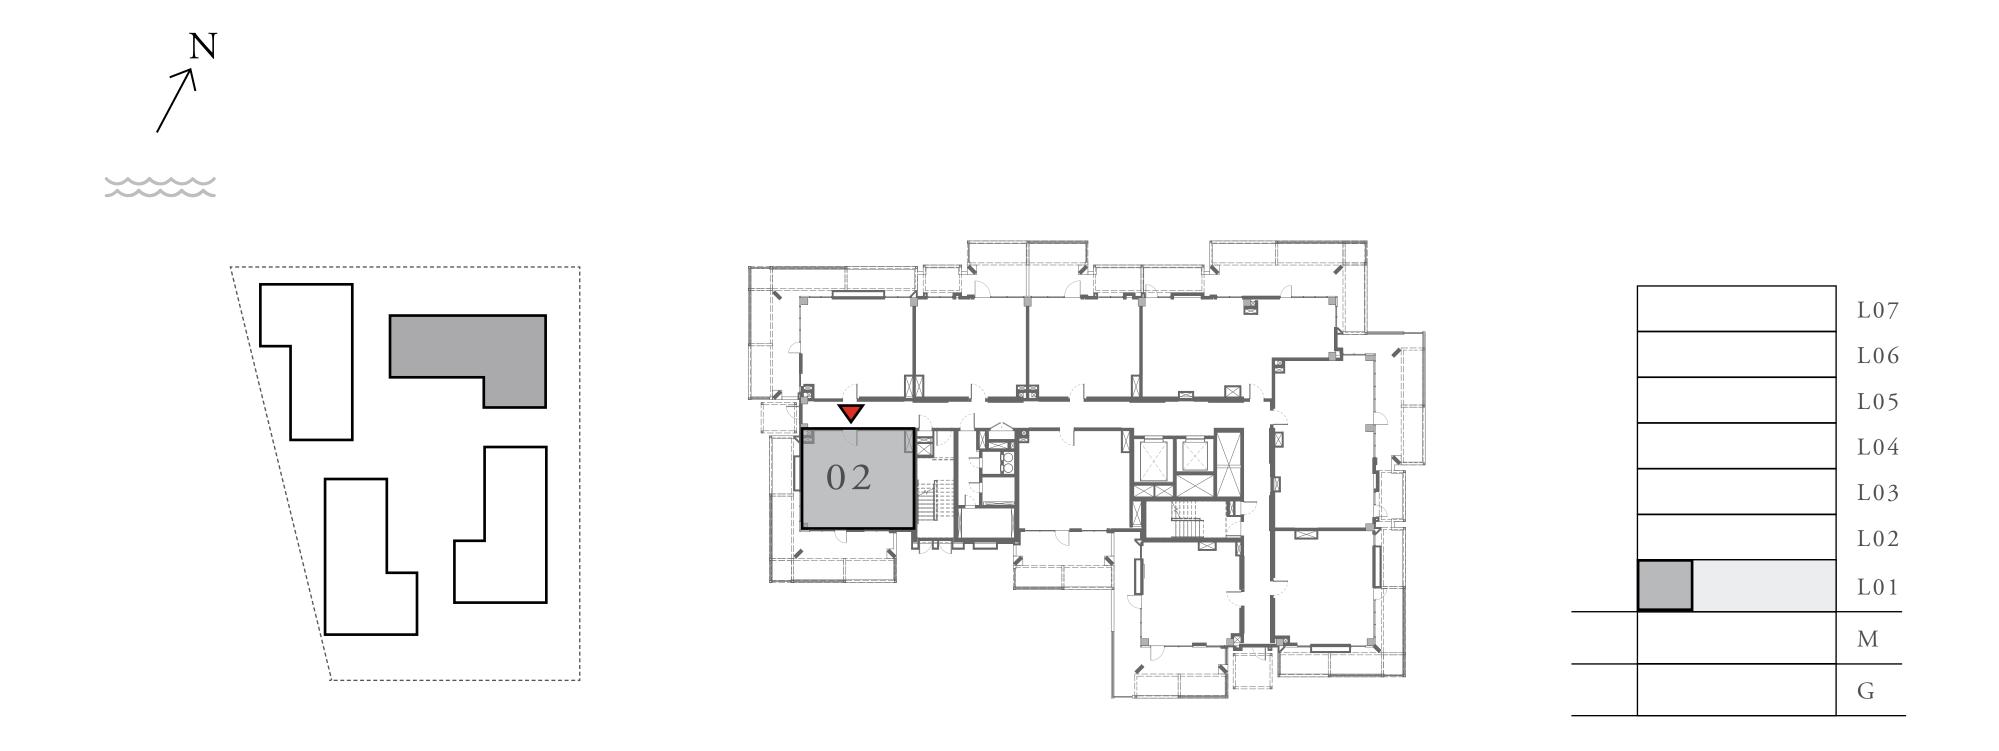

### LOTUS

BUILDING 4

## 1 BEDROOM

UNIT 102 LEVEL 01

| APARTMENT AREA | 594.06 SQ.FT. |
|----------------|---------------|
|                |               |

BALCONY AREA 473.07 SQ.FT.

TOTAL AREA

1067.13 SQ.FT.

7. The developer reserves the right to make revisions / alterations, at it's absolute discretion, without any liability whatsoever.

55.19 SQ.M.

43.95 SQ.M.

99.14 SQ.M.