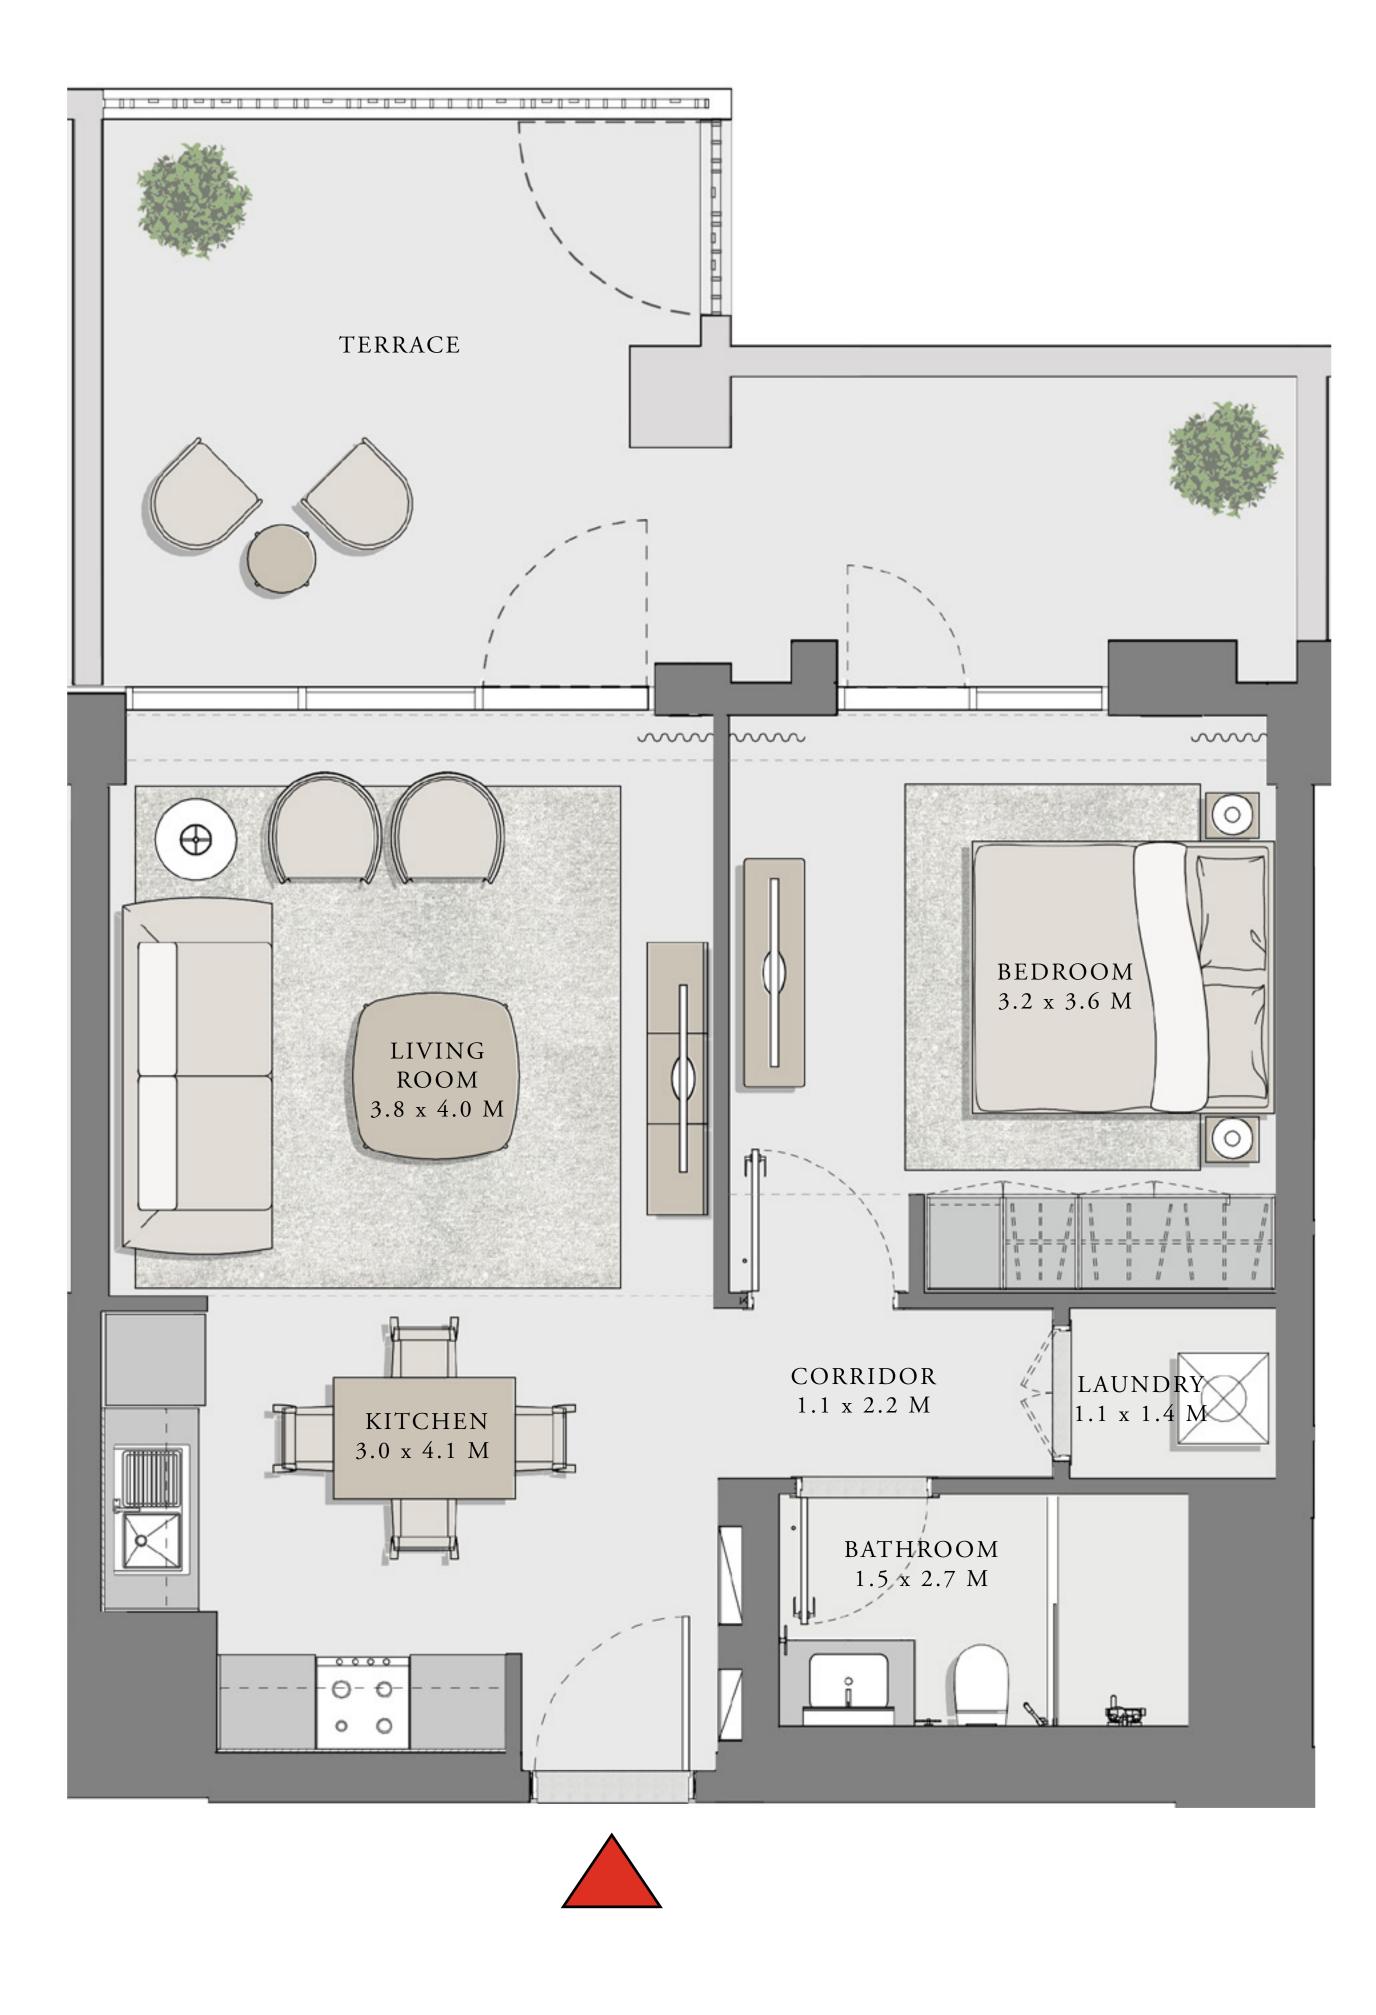

### LOTUS

BUILDING 4

## 2 BEDROOM

UNIT 06 LEVEL 02-07

| APARTMENT AREA | 911.81 SQ.FT. |
|----------------|---------------|
|                |               |

BALCONY AREA 184.82 SQ.FT.

TOTAL AREA

1096.63 SQ.FT.

7. The developer reserves the right to make revisions / alterations, at it's absolute discretion, without any liability whatsoever.

84.71 SQ.M.

17.17 SQ.M.

101.88 SQ.M.