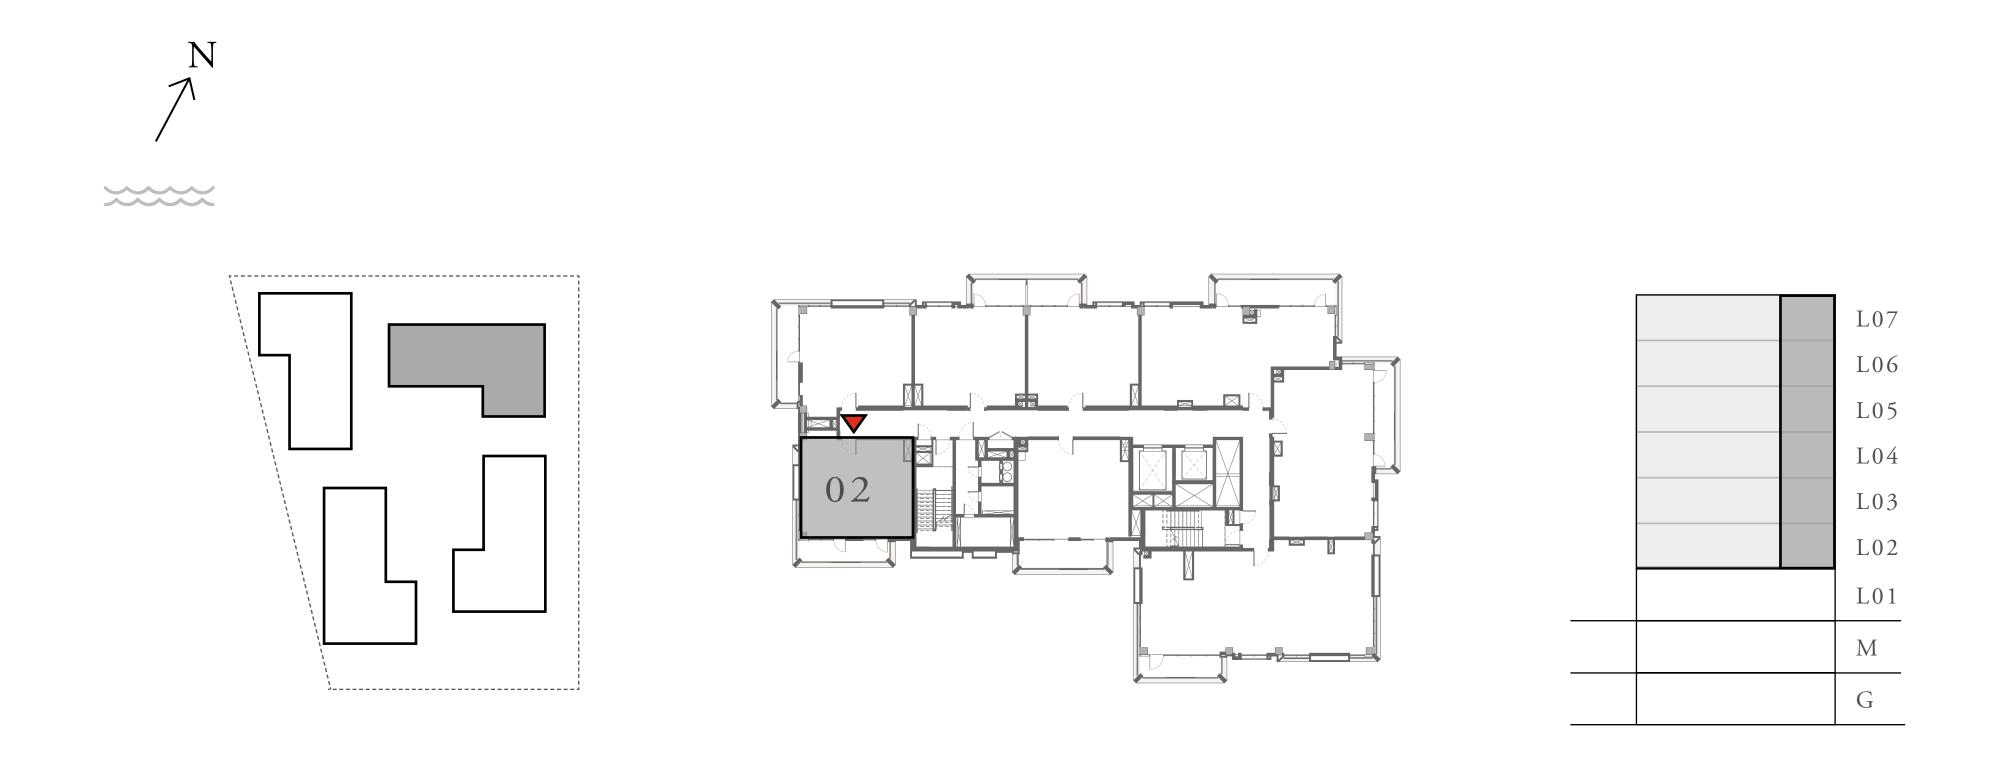

### LOTUS

BUILDING 4

## 1 BEDROOM

UNIT 02 LEVEL 02-07

| AP | ARTMENT AREA | 619.57 SQ.FT. |
|----|--------------|---------------|
| В  | ALCONY AREA  | 121.09 SQ.FT. |
|    | TOTAL AREA   | 740.66 SQ.FT. |

7. The developer reserves the right to make revisions / alterations, at it's absolute discretion, without any liability whatsoever.

57.56 SQ.M.

11.25 SQ.M.

68.81 SQ.M.