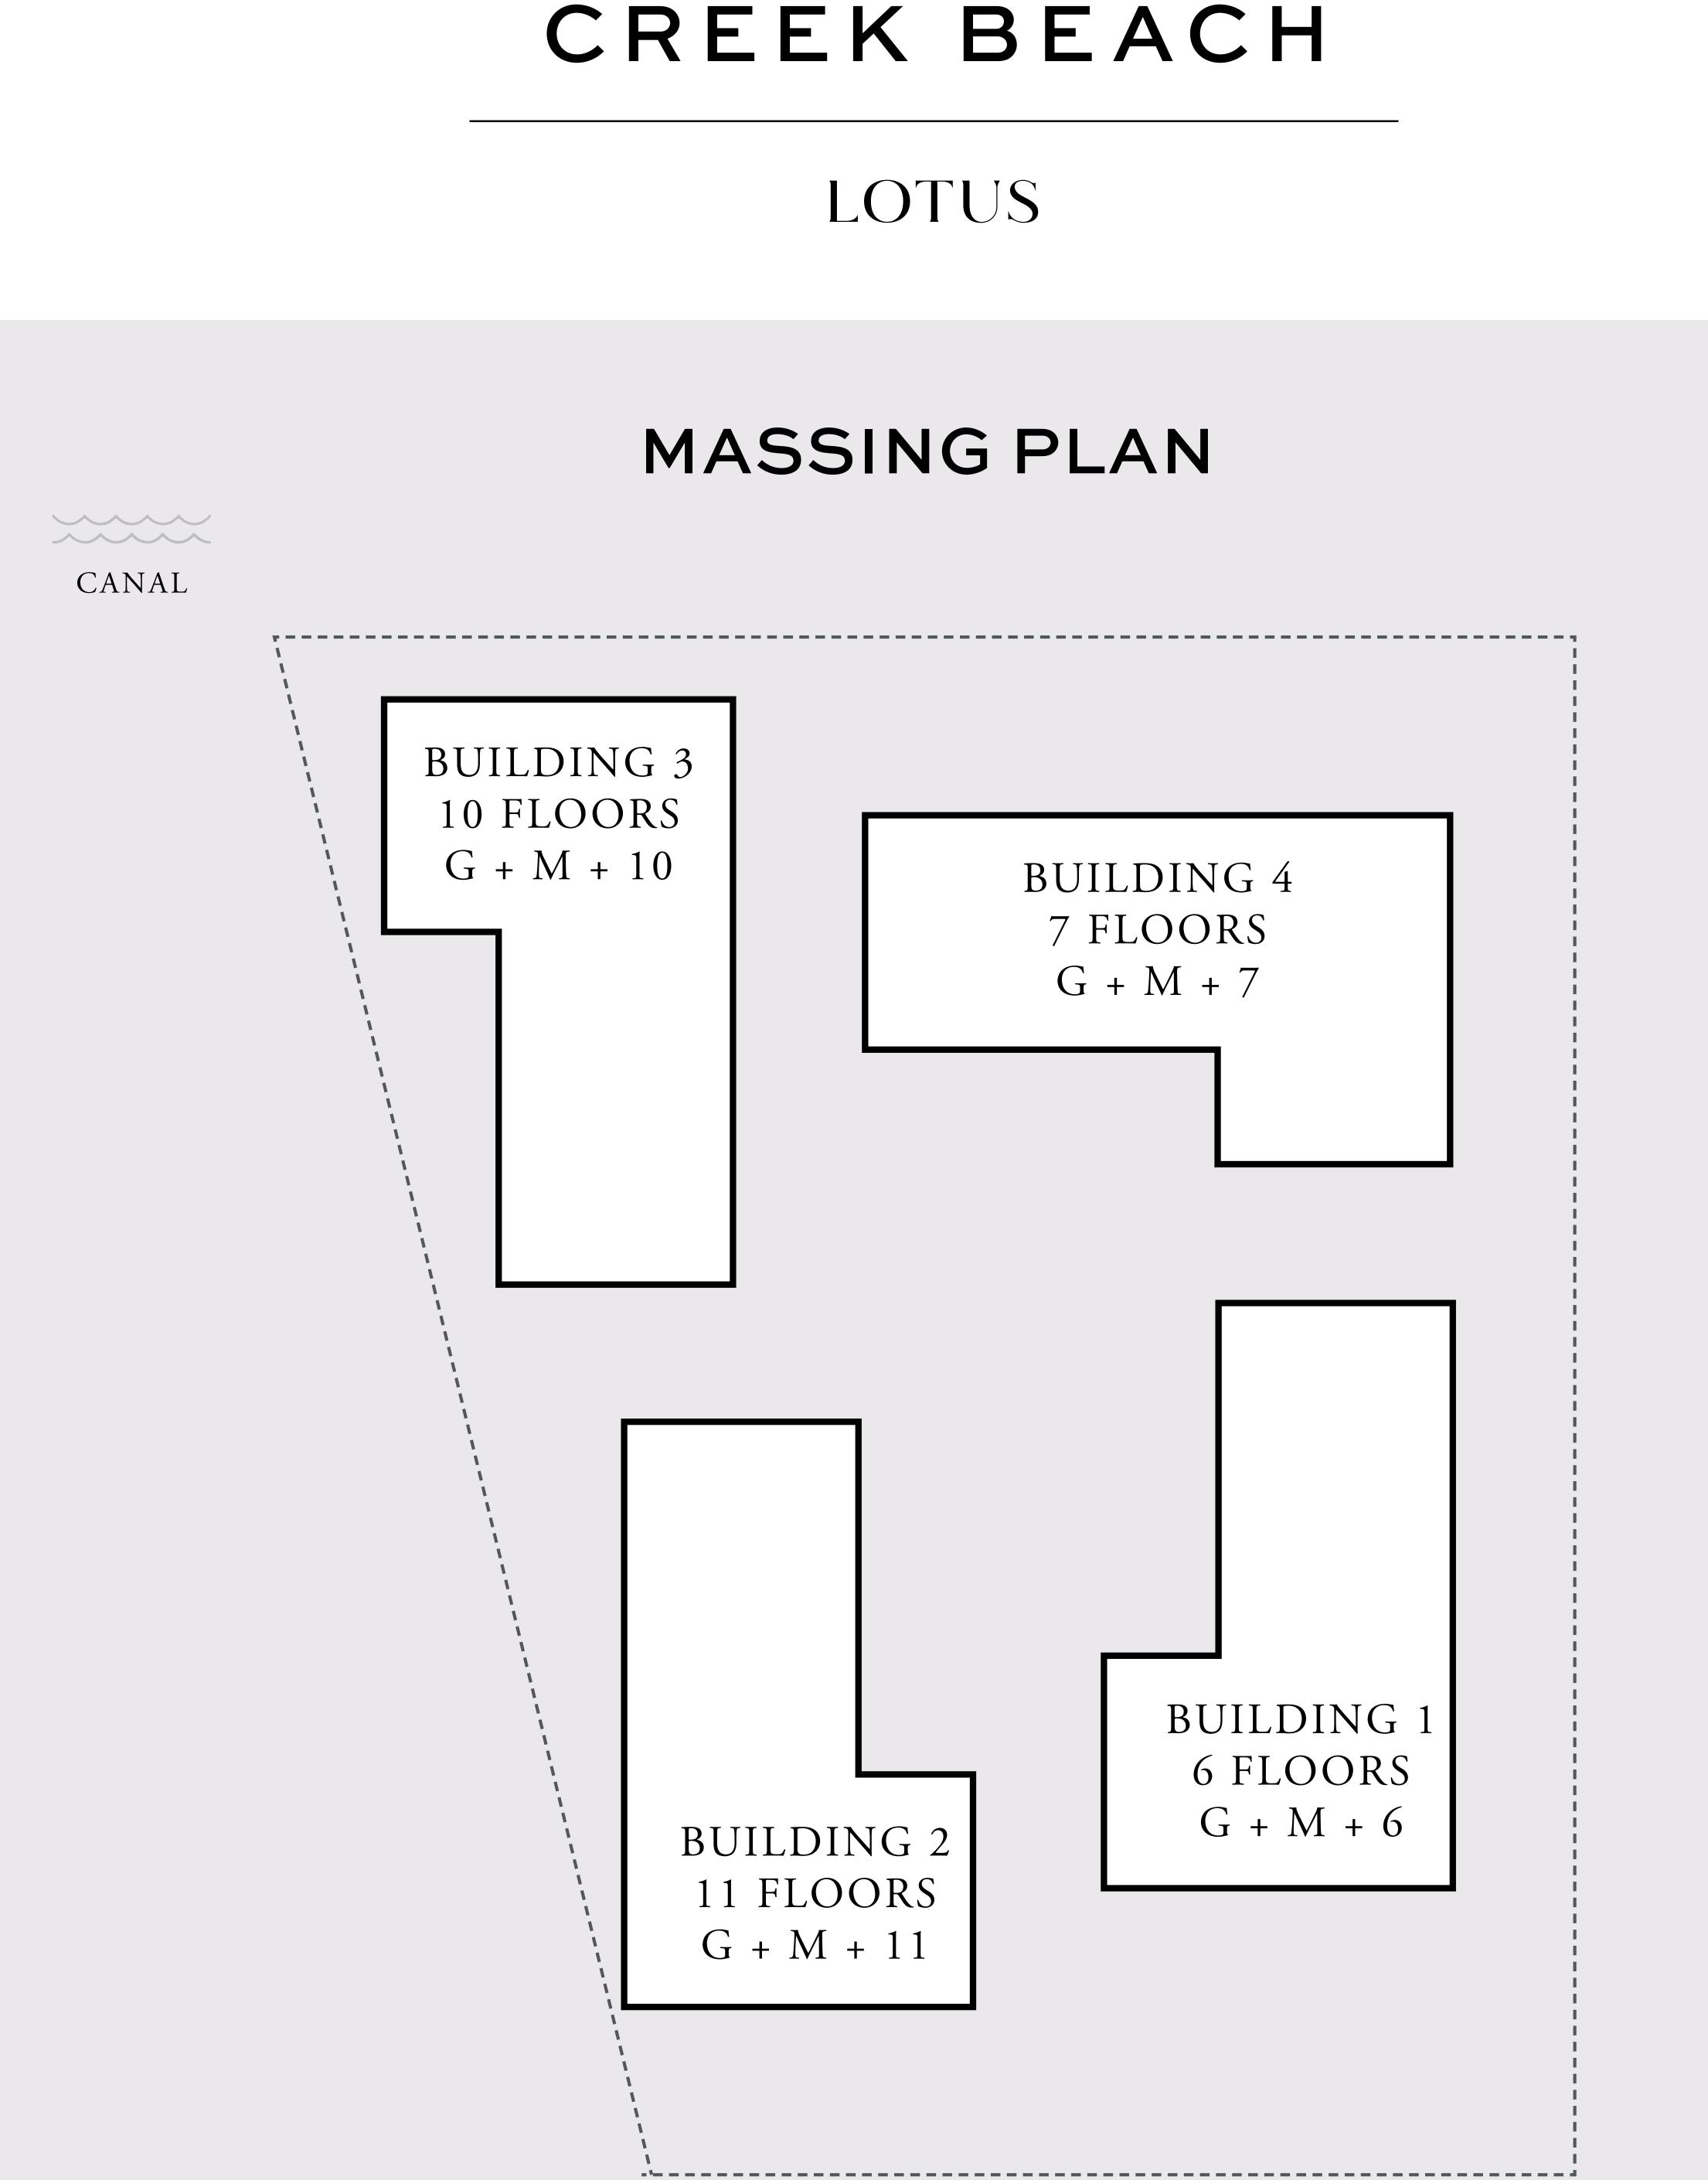

### LOTUS

BUILDING 4

## 1 BEDROOM

UNIT 101 LEVEL 01

| APARTMENT AREA | 597.83 SQ.FT. |
|----------------|---------------|
| BALCONY AREA   | 302.90 SQ.FT. |
| TOTAL AREA     | 900.73 SQ.FT. |

7. The developer reserves the right to make revisions / alterations, at it's absolute discretion, without any liability whatsoever.

55.54 SQ.M.

28.14 SQ.M.

83.68 SQ.M.