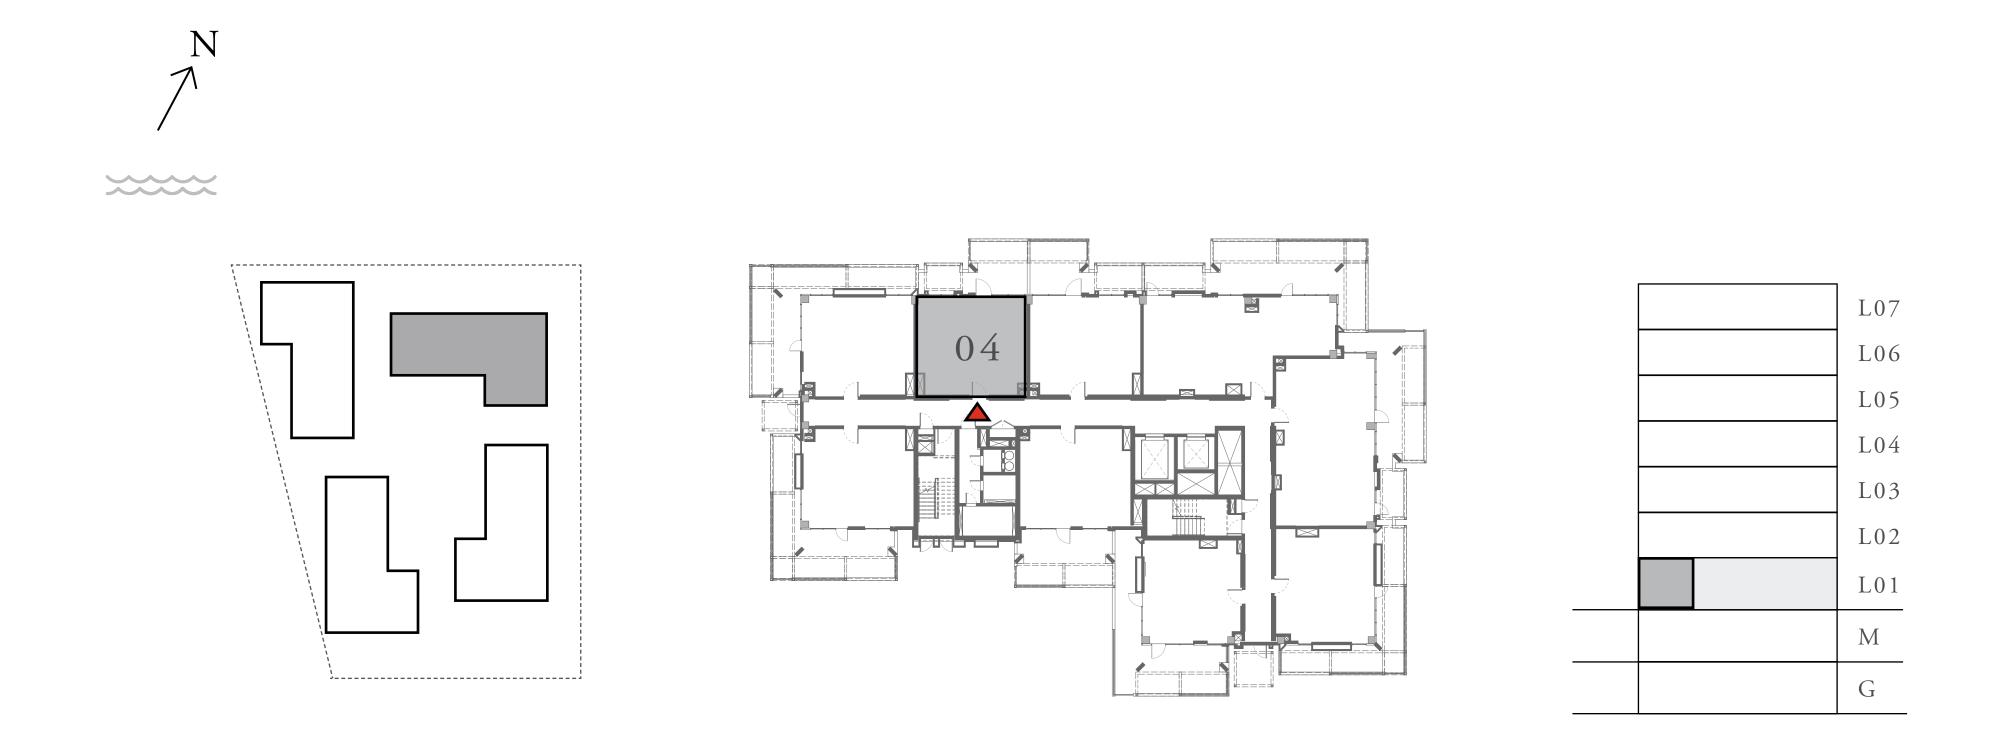

### LOTUS

BUILDING 4

## 1 BEDROOM

UNIT 104 LEVEL 01

| _ | APARTMENT AREA | 602.13 SQ.FT. |
|---|----------------|---------------|
|   | BALCONY AREA   | 255.32 SQ.FT. |
|   | TOTAL AREA     | 857.45 SQ.FT. |

7. The developer reserves the right to make revisions / alterations, at it's absolute discretion, without any liability whatsoever.

55.94 SQ.M.

23.72 SQ.M.

79.66 SQ.M.