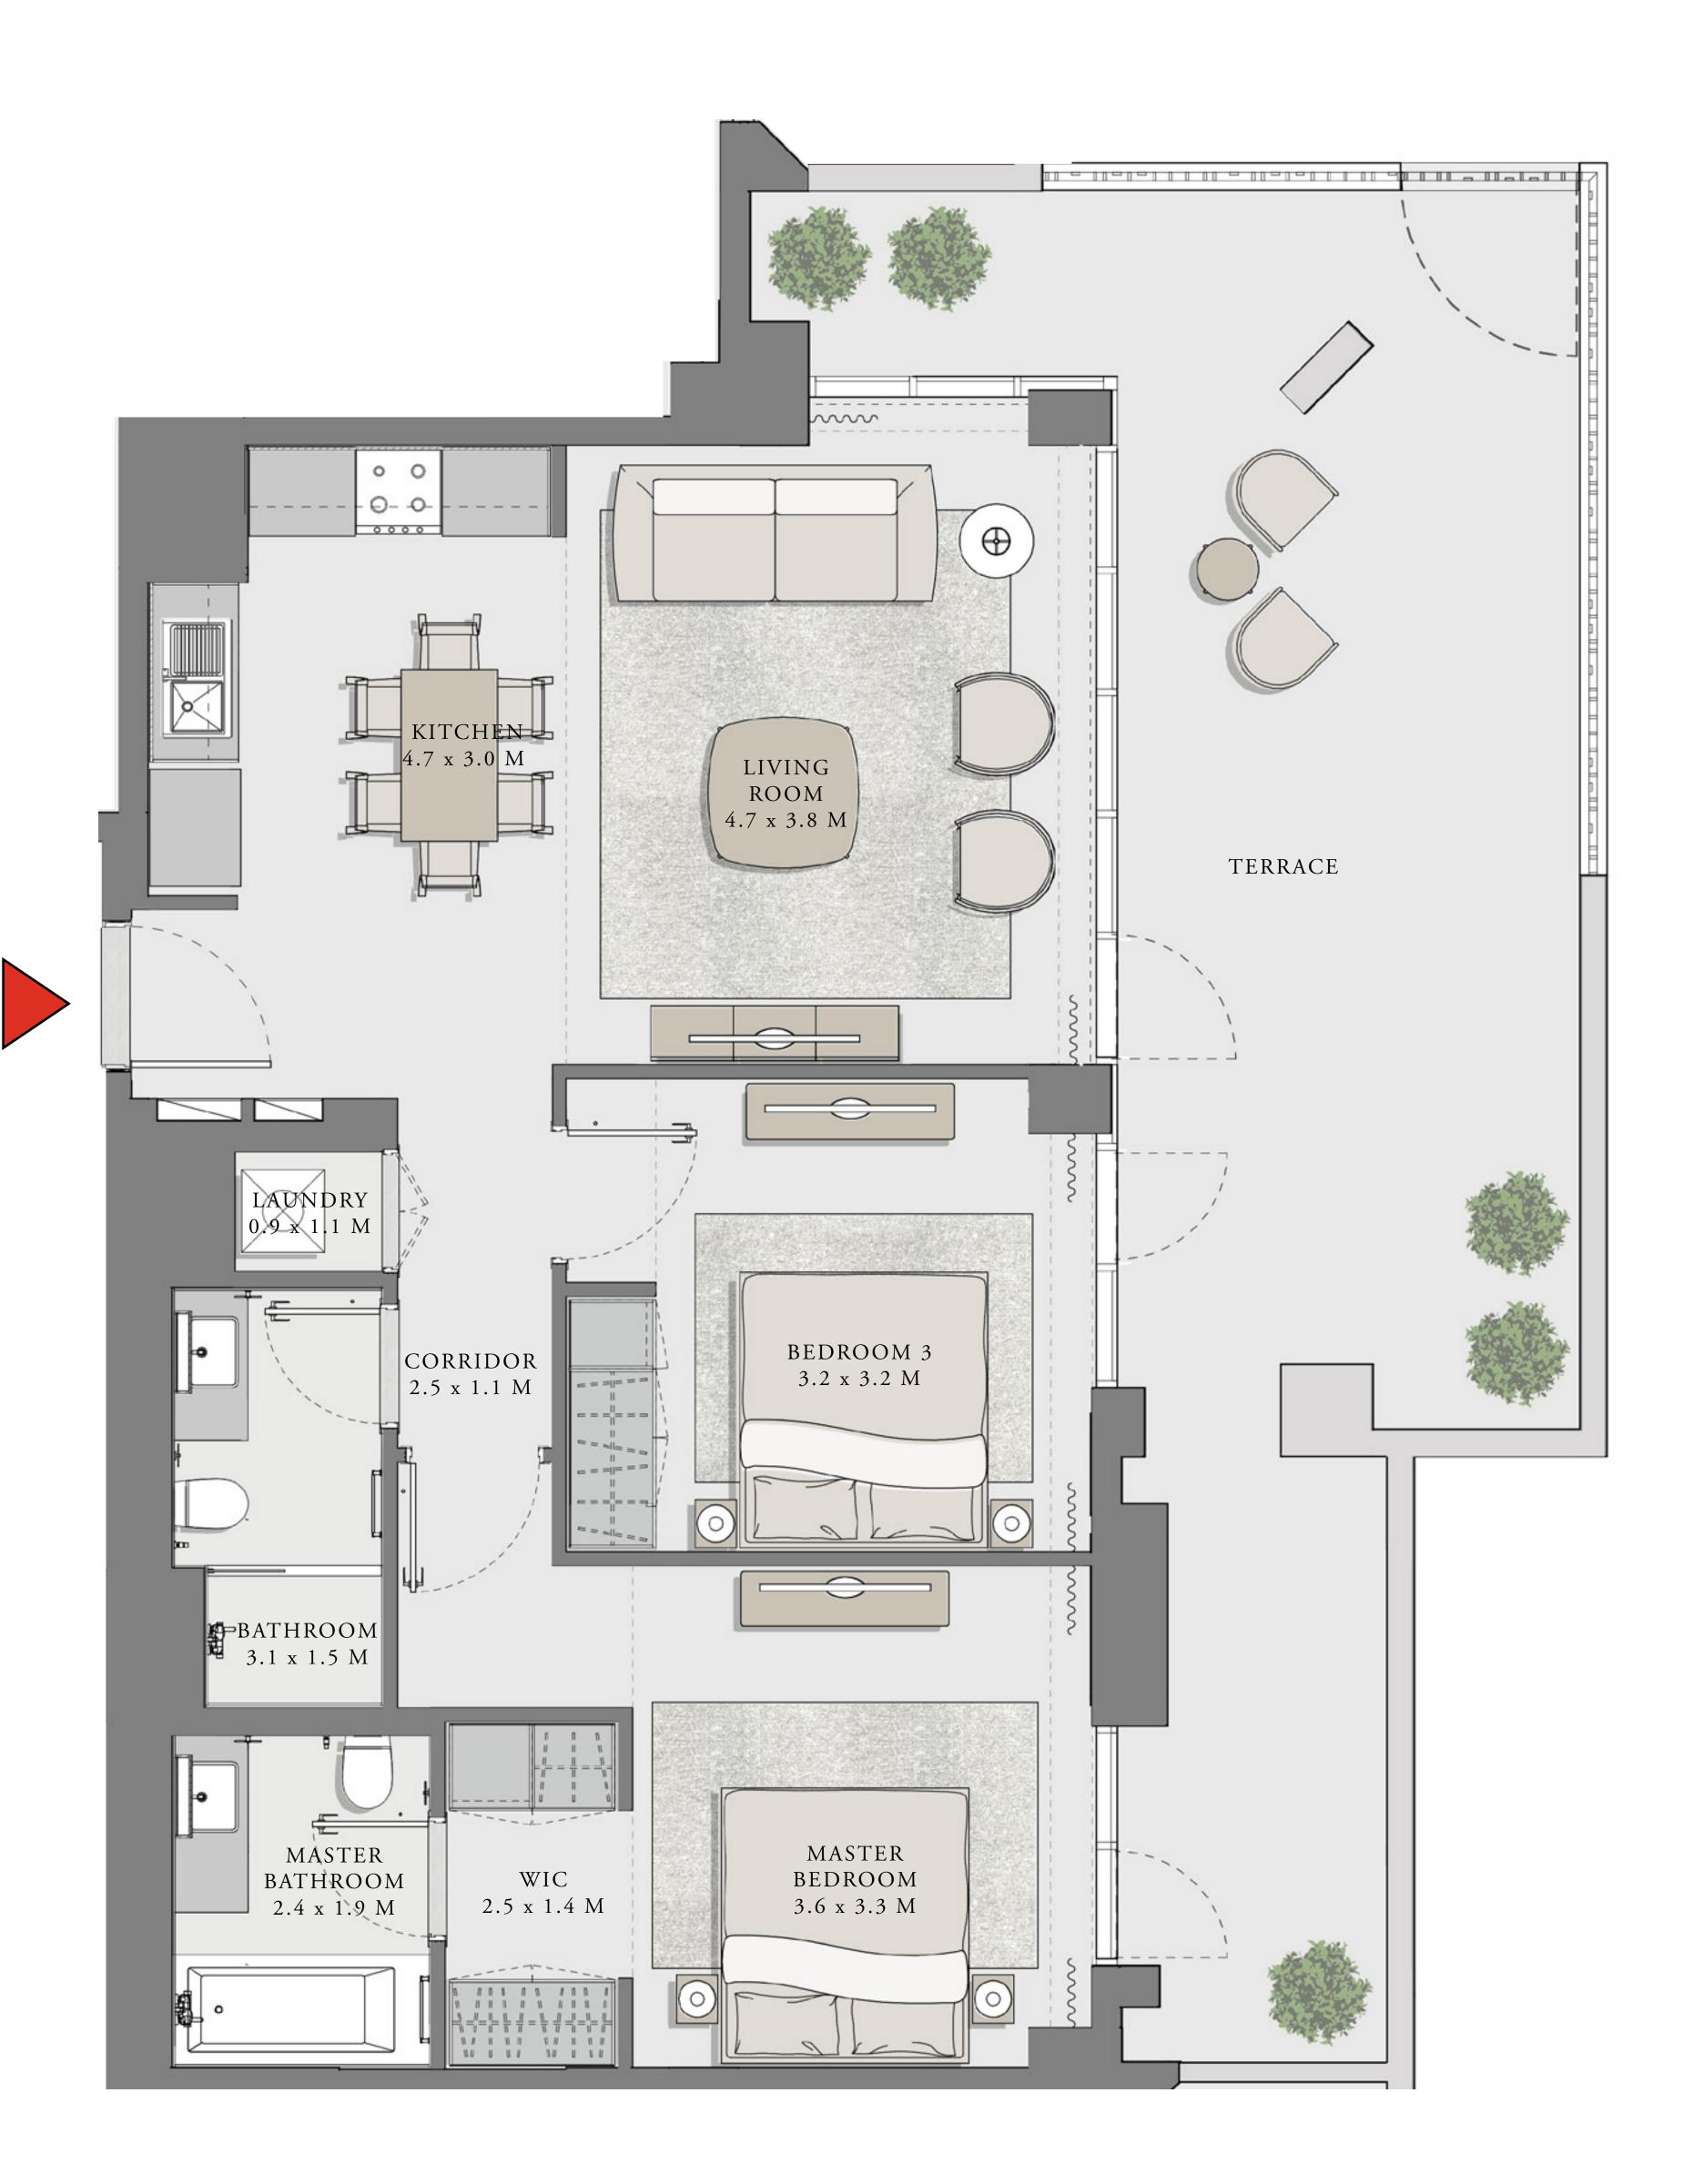

### LOTUS

BUILDING 4

## 3 BEDROOM

UNIT 08 LEVEL 02-07

| APARTMENT AREA | 1347.21 SQ.FT. |
|----------------|----------------|
| BALCONY AREA   | 110.65 SQ.FT.  |
| TOTAL AREA     | 1457.86 SQ.FT. |

7. The developer reserves the right to make revisions / alterations, at it's absolute discretion, without any liability whatsoever.

125.16 SQ.M.

10.28 SQ.M.

135.44 SQ.M.