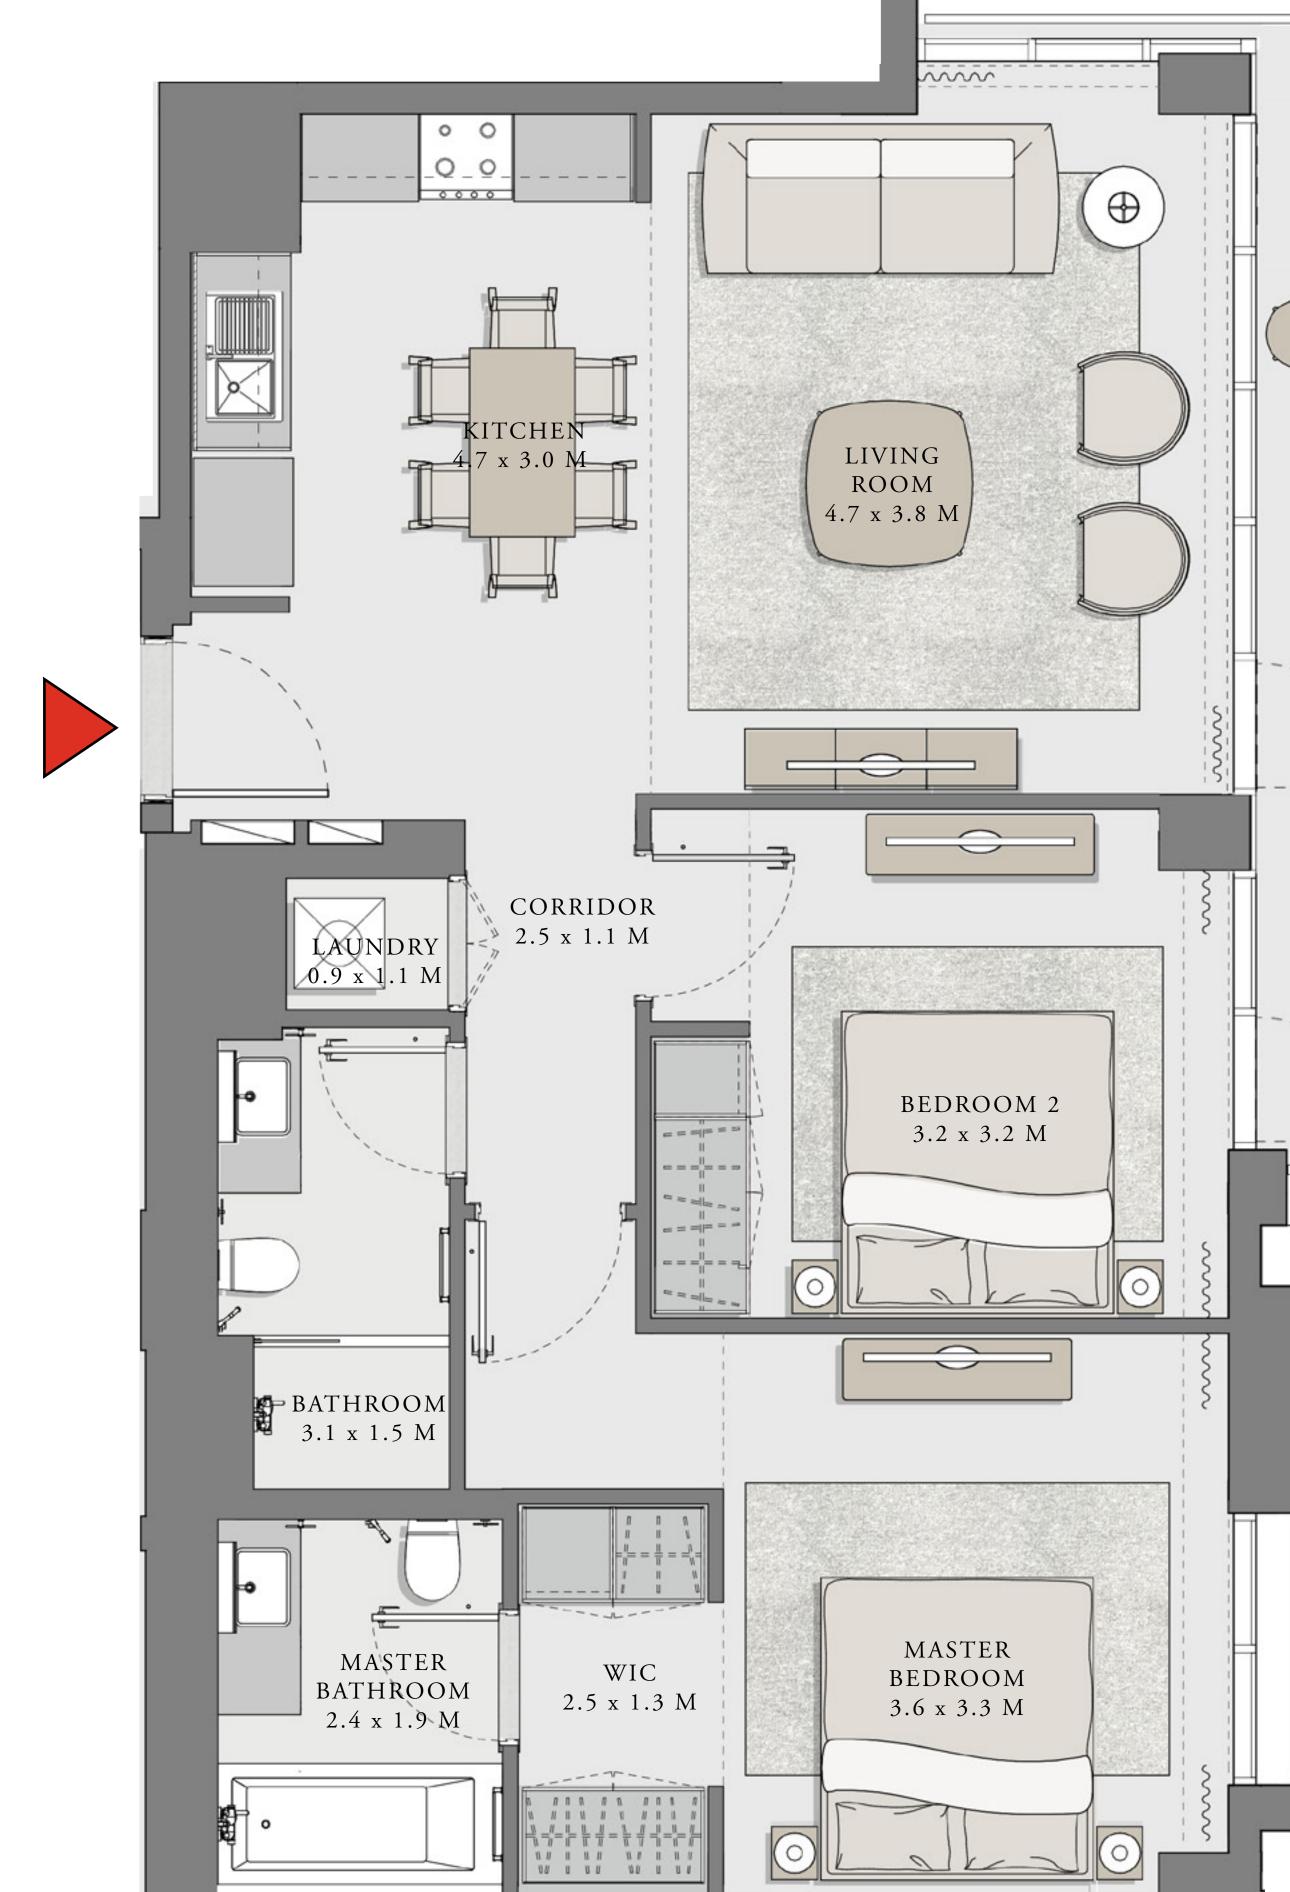

### LOTUS

BUILDING 4

## 2 BEDROOM

UNIT 07 LEVEL 02-07

| APARTMENT AREA | 918.38 SQ.FT. |
|----------------|---------------|
|                |               |

BALCONY AREA

TOTAL AREA

1045.29 SQ.FT.

126.91 SQ.FT.

7. The developer reserves the right to make revisions / alterations, at it's absolute discretion, without any liability whatsoever.

85.32 SQ.M.

11.79 SQ.M.

97.11 SQ.M.