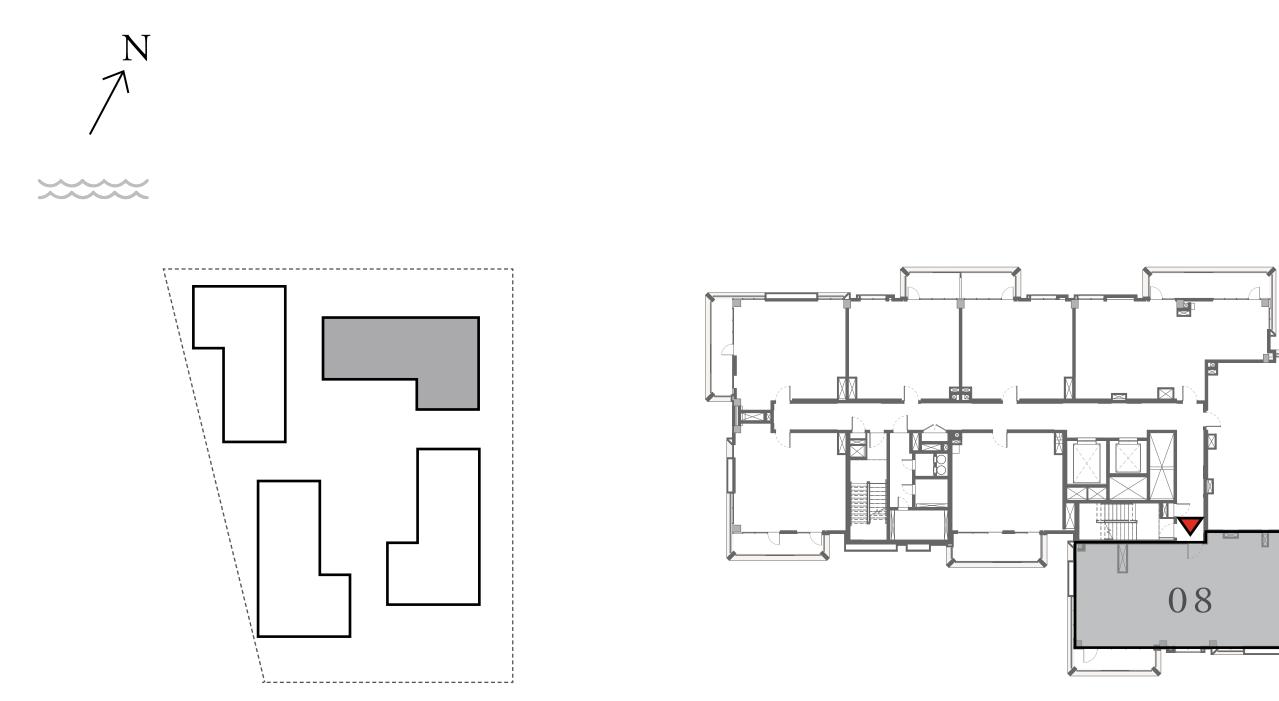

### LOTUS

BUILDING 4

## 3 BEDROOM

UNIT 08 LEVEL 02-07

| APARTMENT AREA | 1347.21 SQ.FT. |
|----------------|----------------|
| BALCONY AREA   | 110.65 SQ.FT.  |
| TOTAL AREA     | 1457.86 SQ.FT. |

7. The developer reserves the right to make revisions / alterations, at it's absolute discretion, without any liability whatsoever.