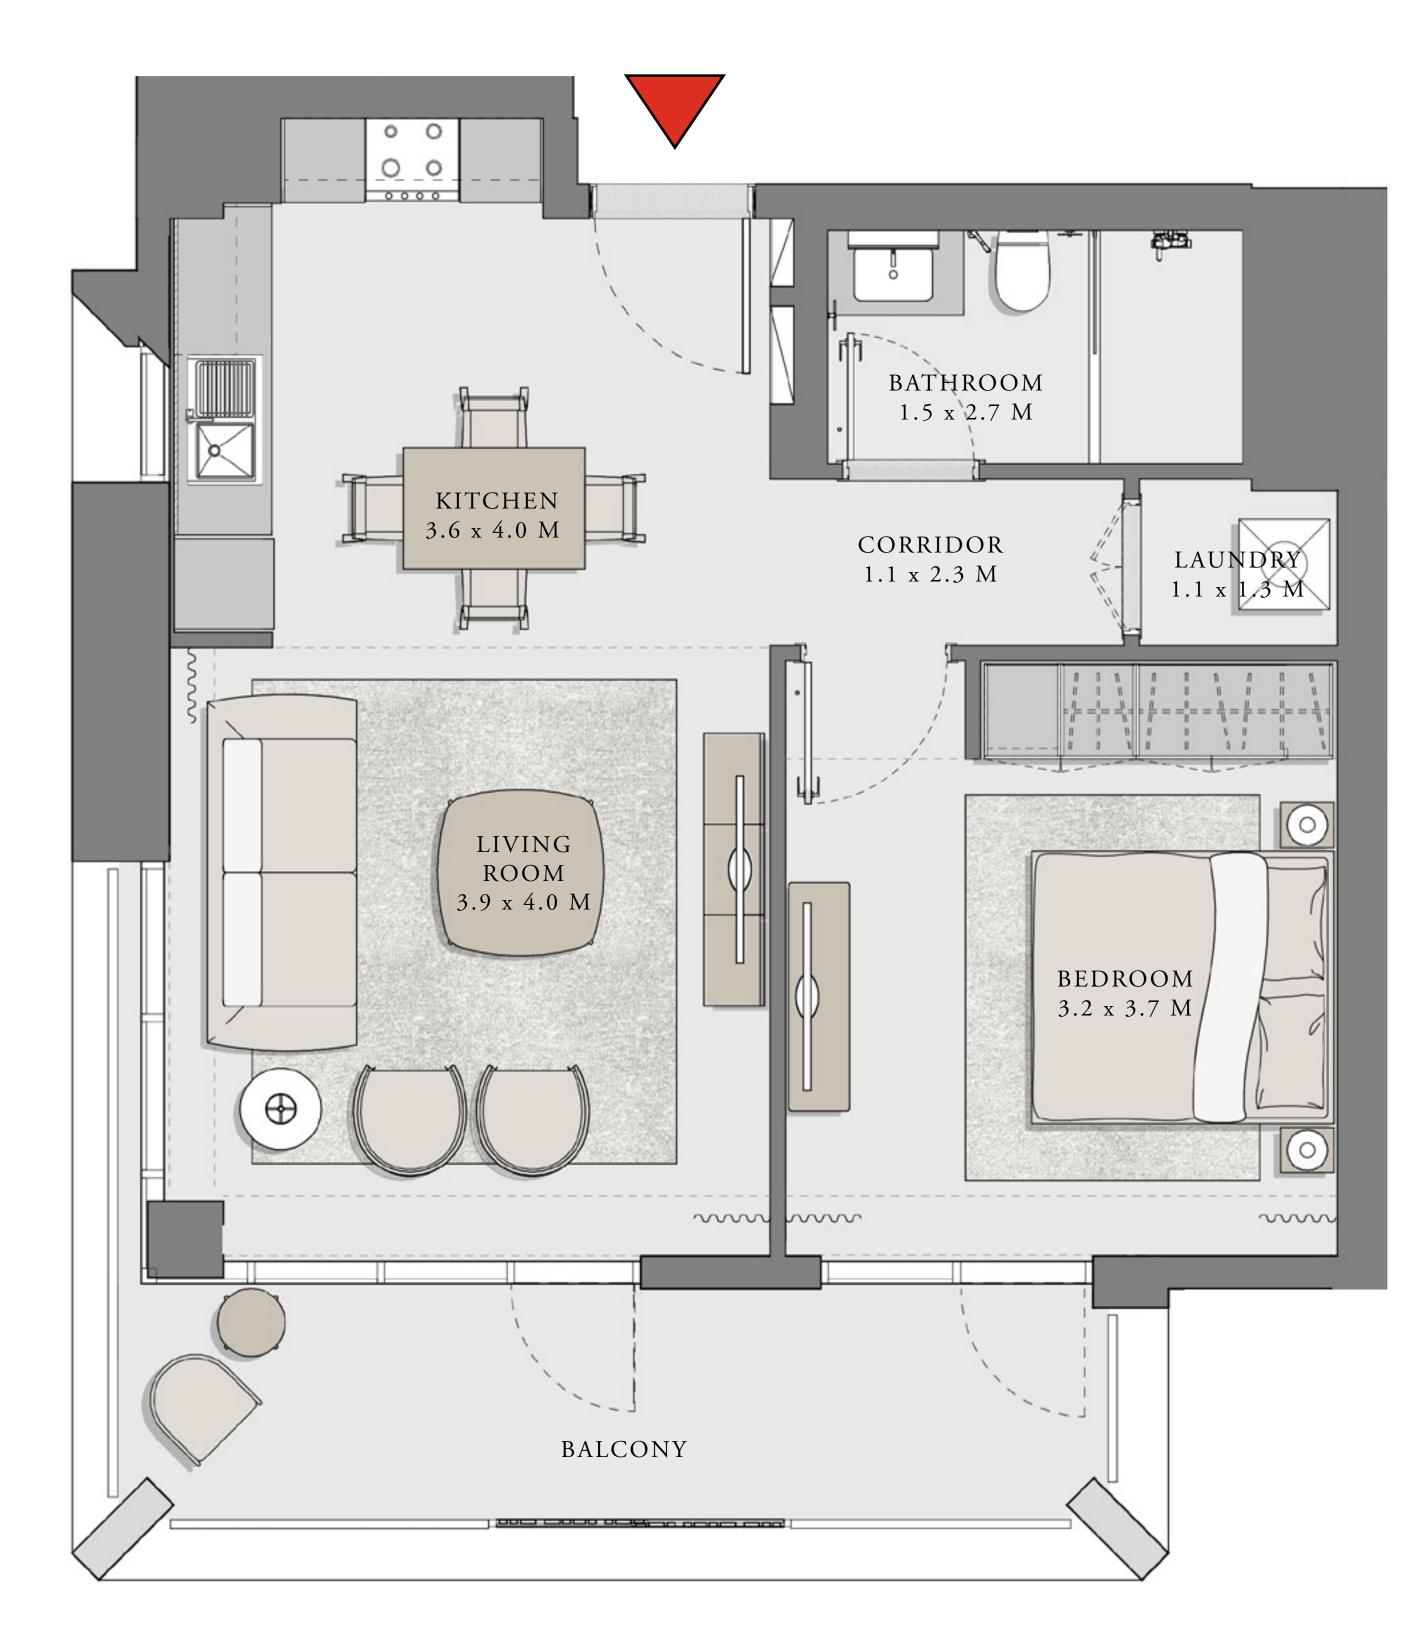

### LOTUS

BUILDING 4

## 1 BEDROOM

UNIT 03 LEVEL 02-07

| <br>APARTMENT AREA | 624.74 SQ.FT. |
|--------------------|---------------|
| BALCONY AREA       | 127.66 SQ.FT. |
| <br>TOTAL AREA     | 752.40 SQ.FT. |

7. The developer reserves the right to make revisions / alterations, at it's absolute discretion, without any liability whatsoever.

58.04 SQ.M.

11.86 SQ.M.

69.90 SQ.M.