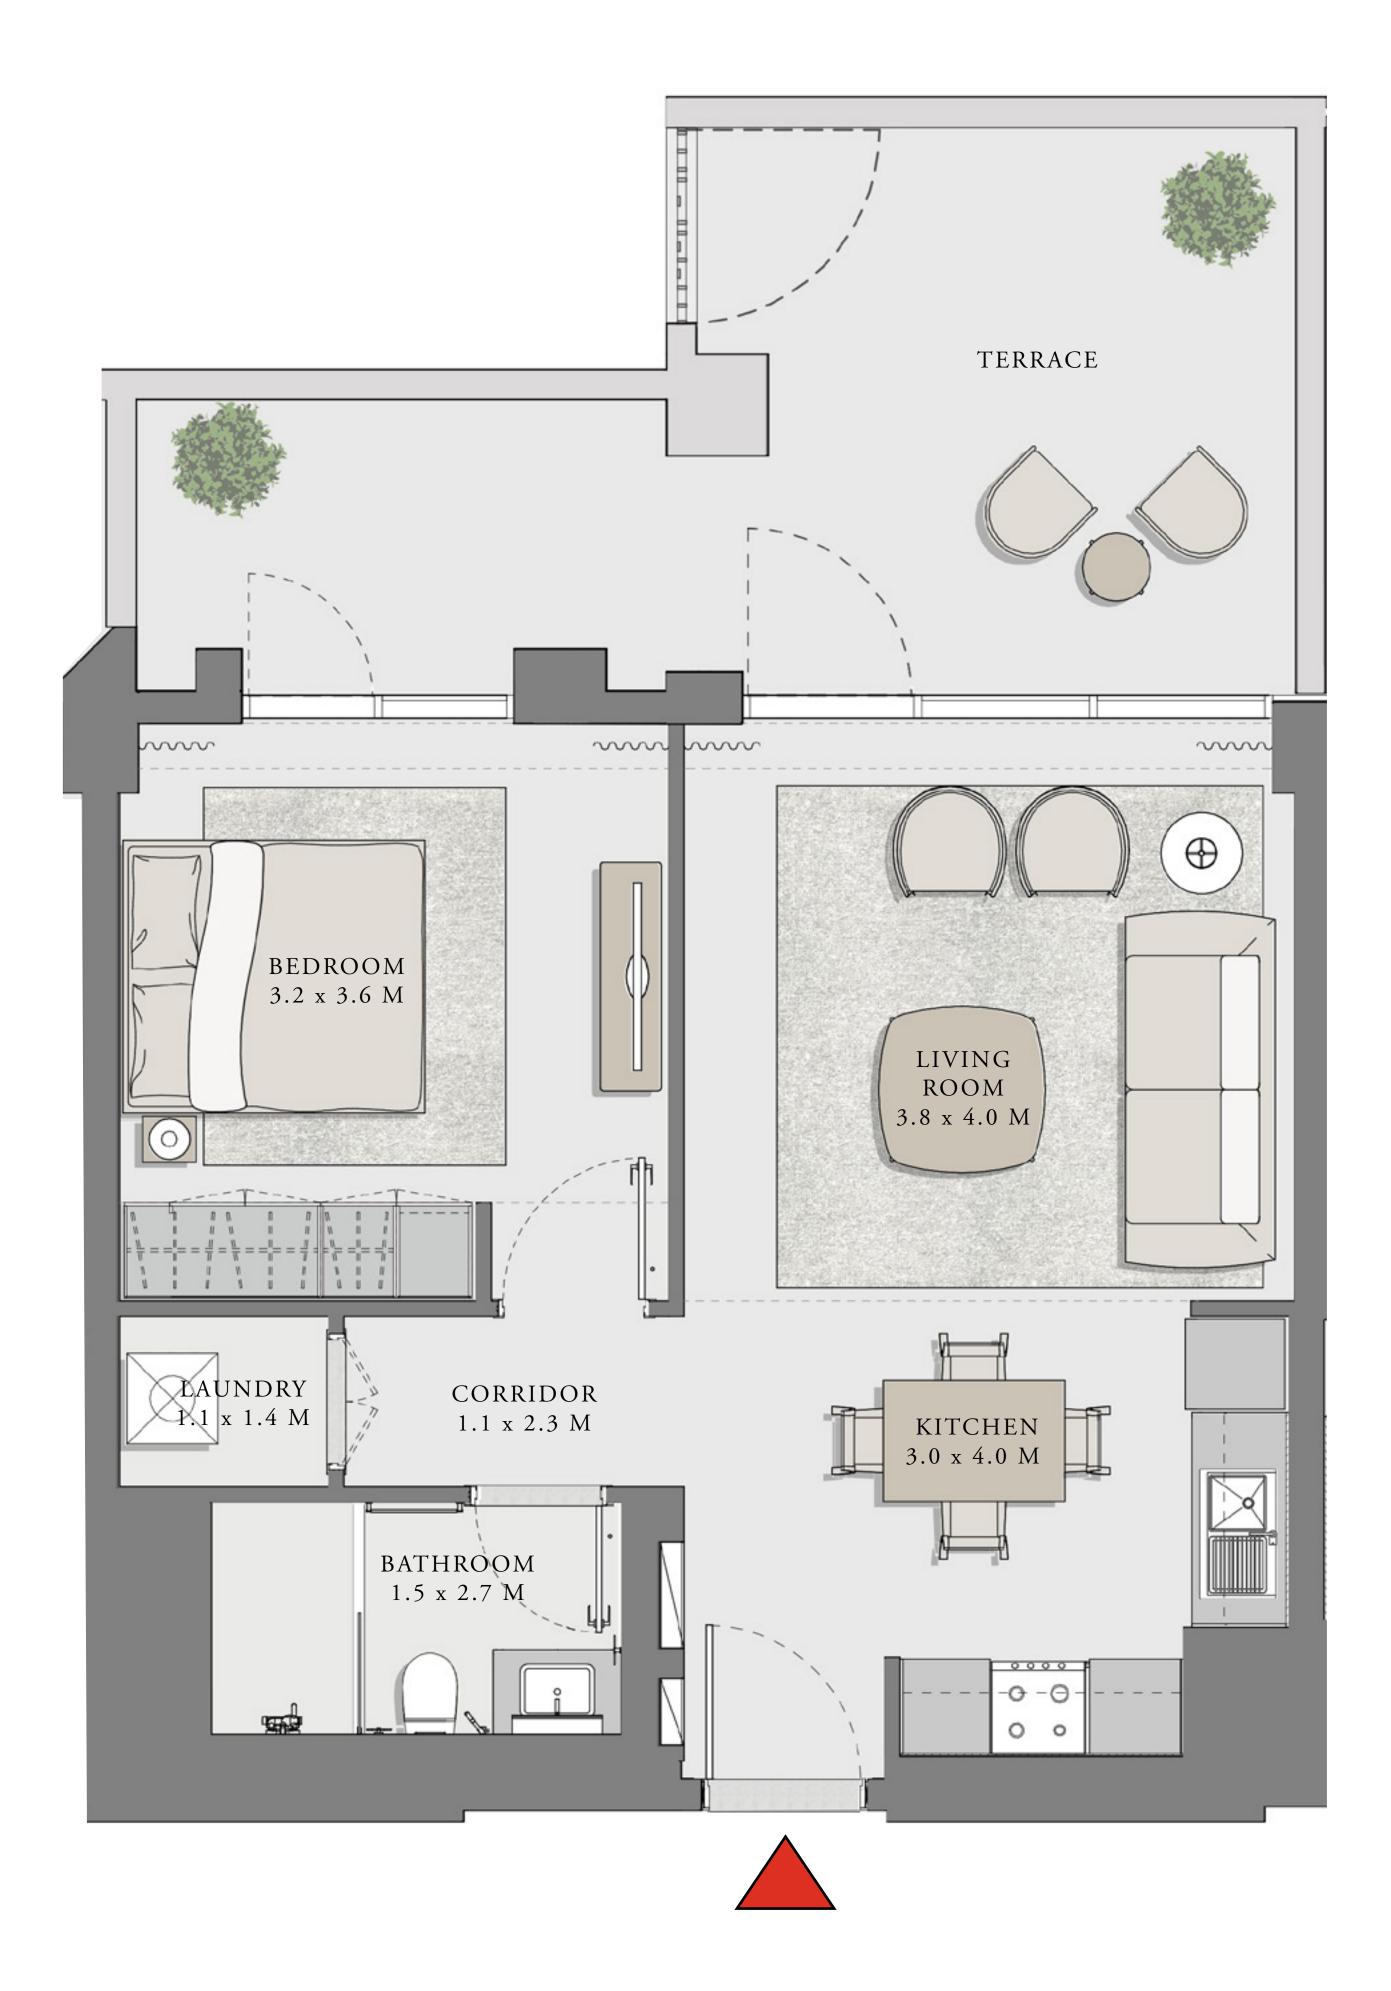

### LOTUS

BUILDING 4

## 1 BEDROOM

UNIT 05 LEVEL 02-07

APARTMENT AREA

602.99 SQ.FT.

79.55 SQ.FT.

TOTAL AREA

BALCONY AREA

682.54 SQ.FT.

7. The developer reserves the right to make revisions / alterations, at it's absolute discretion, without any liability whatsoever.

56.02 SQ.M.

7.39 SQ.M.

63.41 SQ.M.