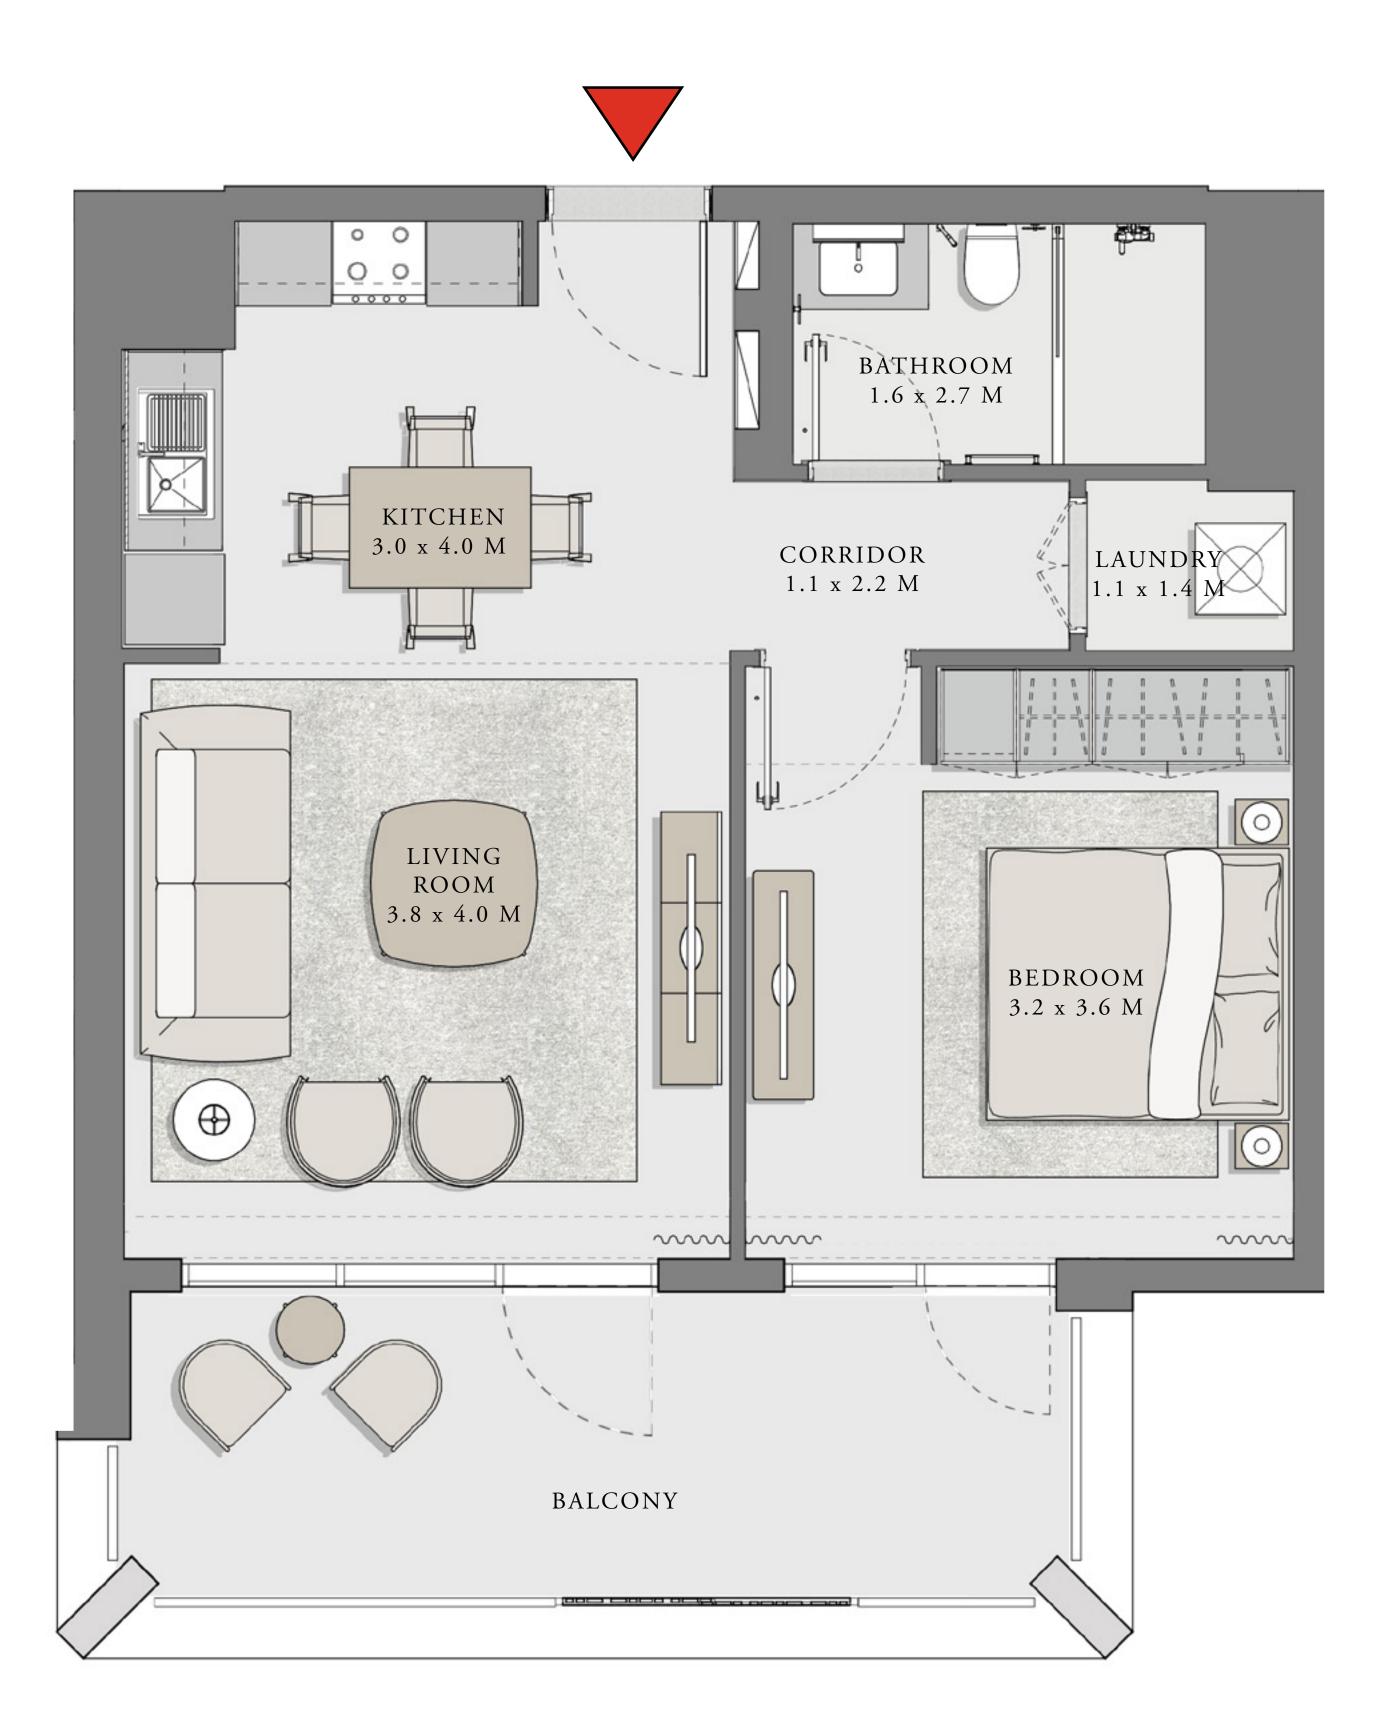

### LOTUS

BUILDING 4

## 1 BEDROOM

UNIT 02 LEVEL 02-07

| AP | ARTMENT AREA | 619.57 SQ.FT. |
|----|--------------|---------------|
| В  | ALCONY AREA  | 121.09 SQ.FT. |
|    | TOTAL AREA   | 740.66 SQ.FT. |

7. The developer reserves the right to make revisions / alterations, at it's absolute discretion, without any liability whatsoever.

57.56 SQ.M.

11.25 SQ.M.

68.81 SQ.M.