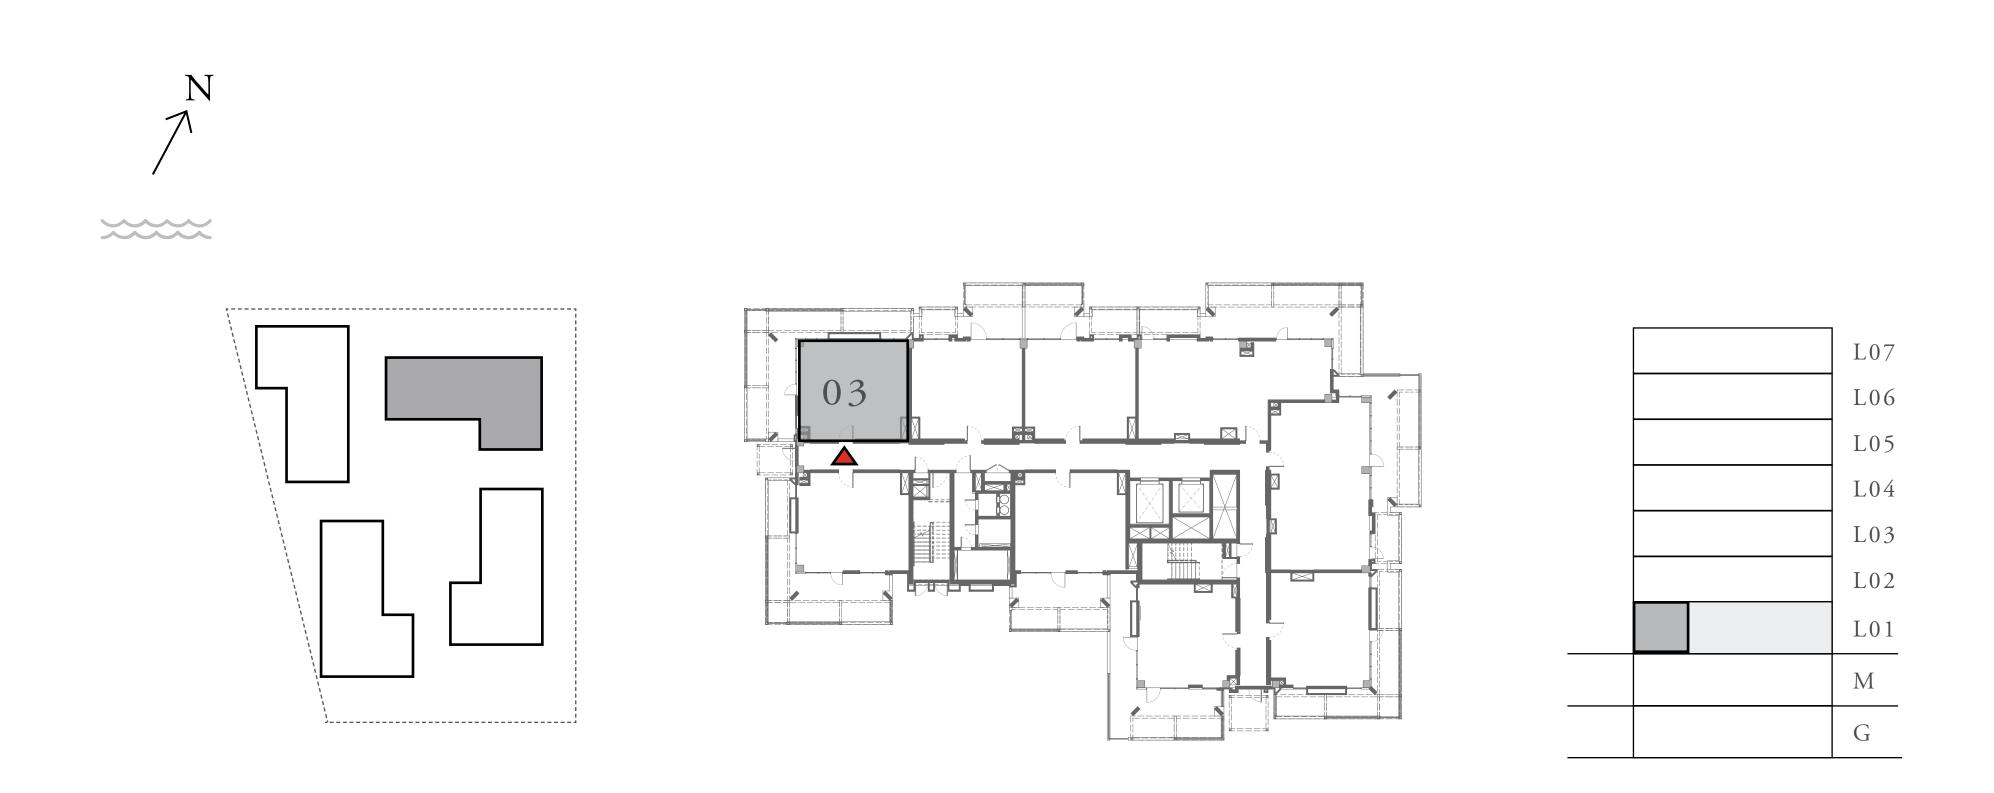

### LOTUS

BUILDING 4

## 1 BEDROOM

UNIT 103 LEVEL 01

1118.26 SQ.FT.

| APARTMENT AREA | 598.26 SQ.FT. |
|----------------|---------------|
| BALCONY AREA   | 520.00 SQ.FT. |

TOTAL AREA

7. The developer reserves the right to make revisions / alterations, at it's absolute discretion, without any liability whatsoever.

55.58 SQ.M.

48.31 SQ.M.

103.89 SQ.M.