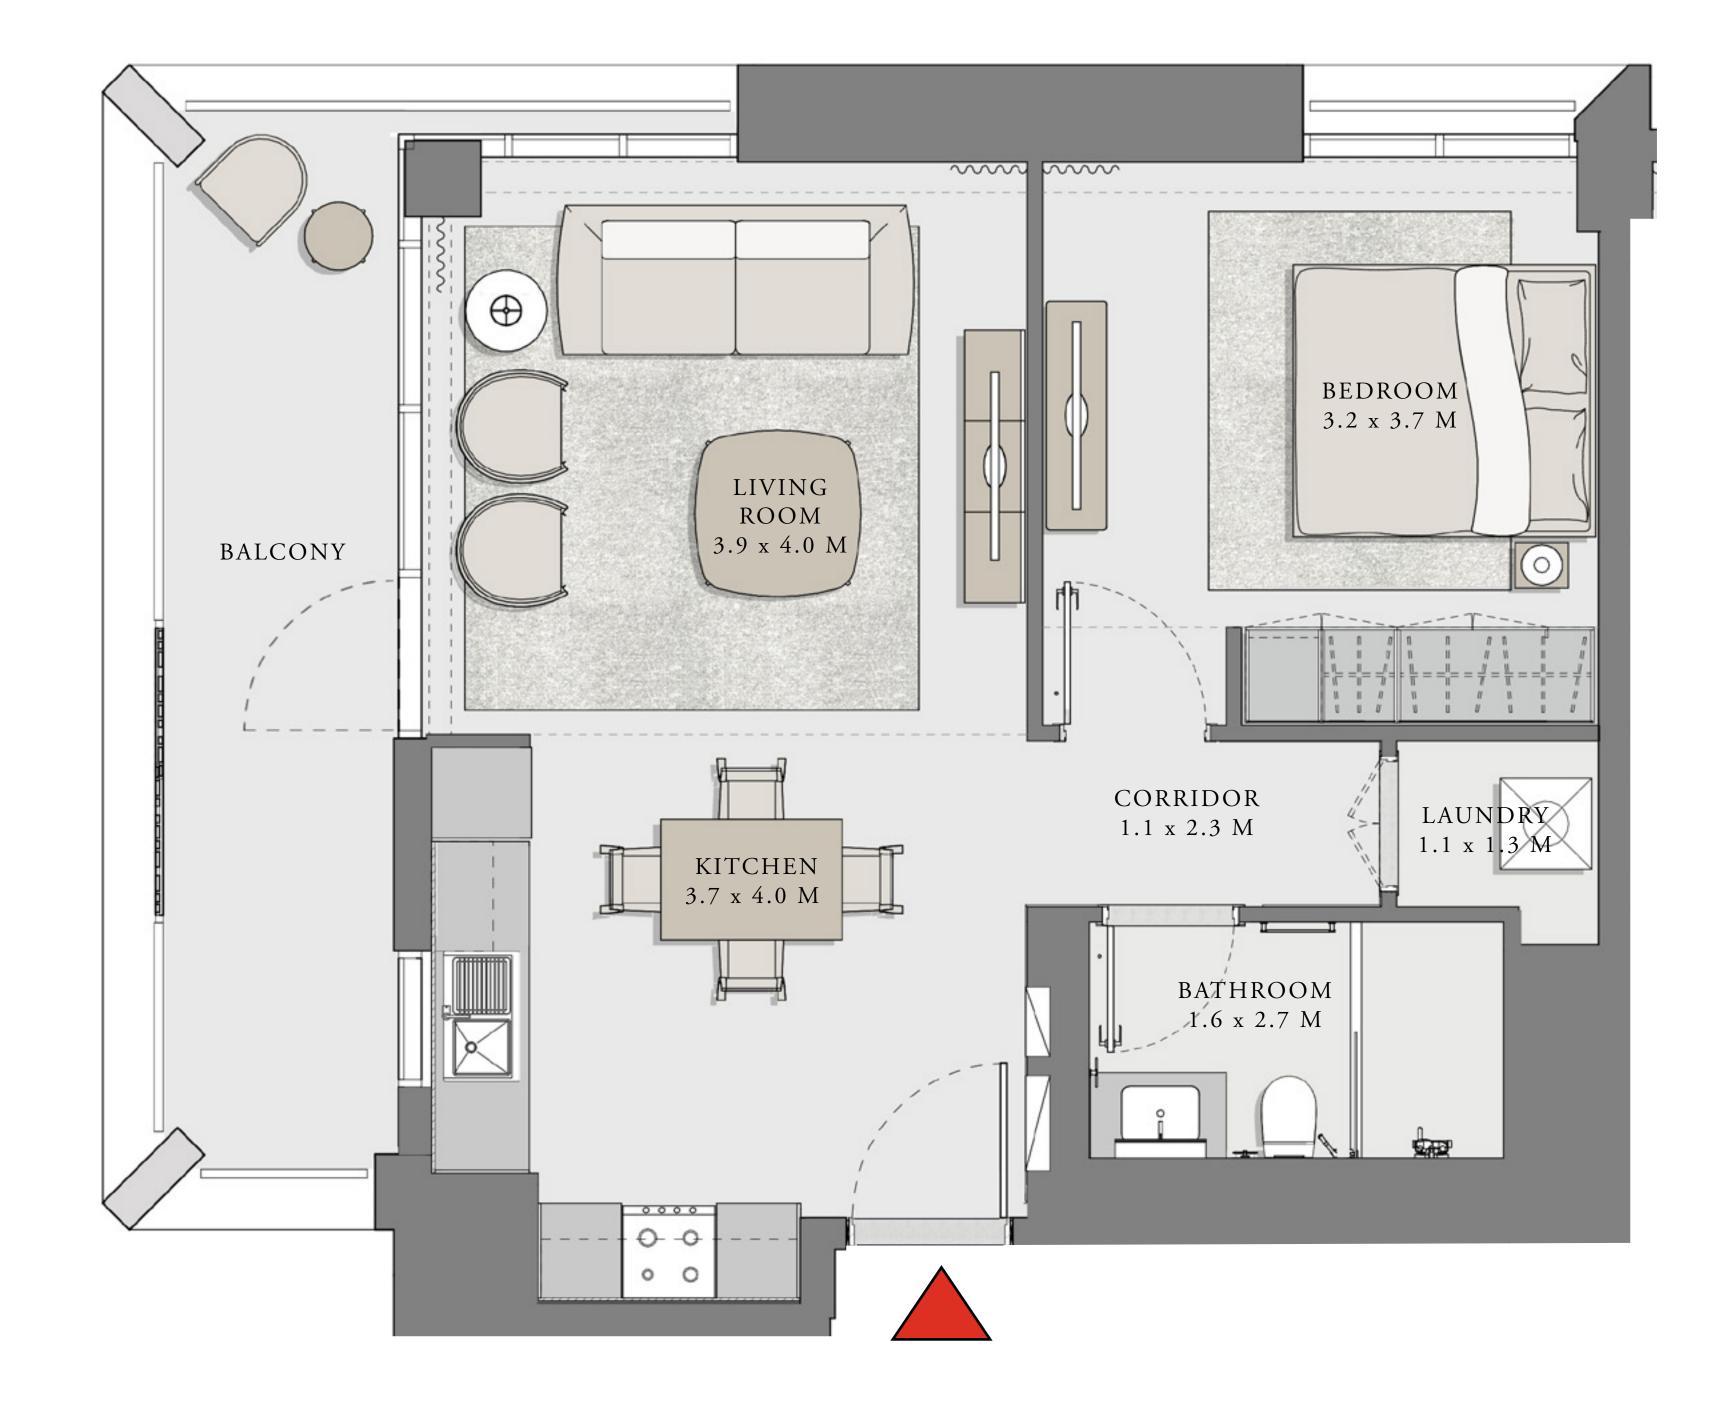

### LOTUS

BUILDING 4

## 1 BEDROOM

UNIT 04 LEVEL 02-07

600.52 SQ.FT.

APARTMENT AREA

79.55 SQ.FT.

TOTAL AREA

BALCONY AREA

680.07 SQ.FT.

7. The developer reserves the right to make revisions / alterations, at it's absolute discretion, without any liability whatsoever.

55.79 SQ.M.

7.39 SQ.M.

63.18 SQ.M.