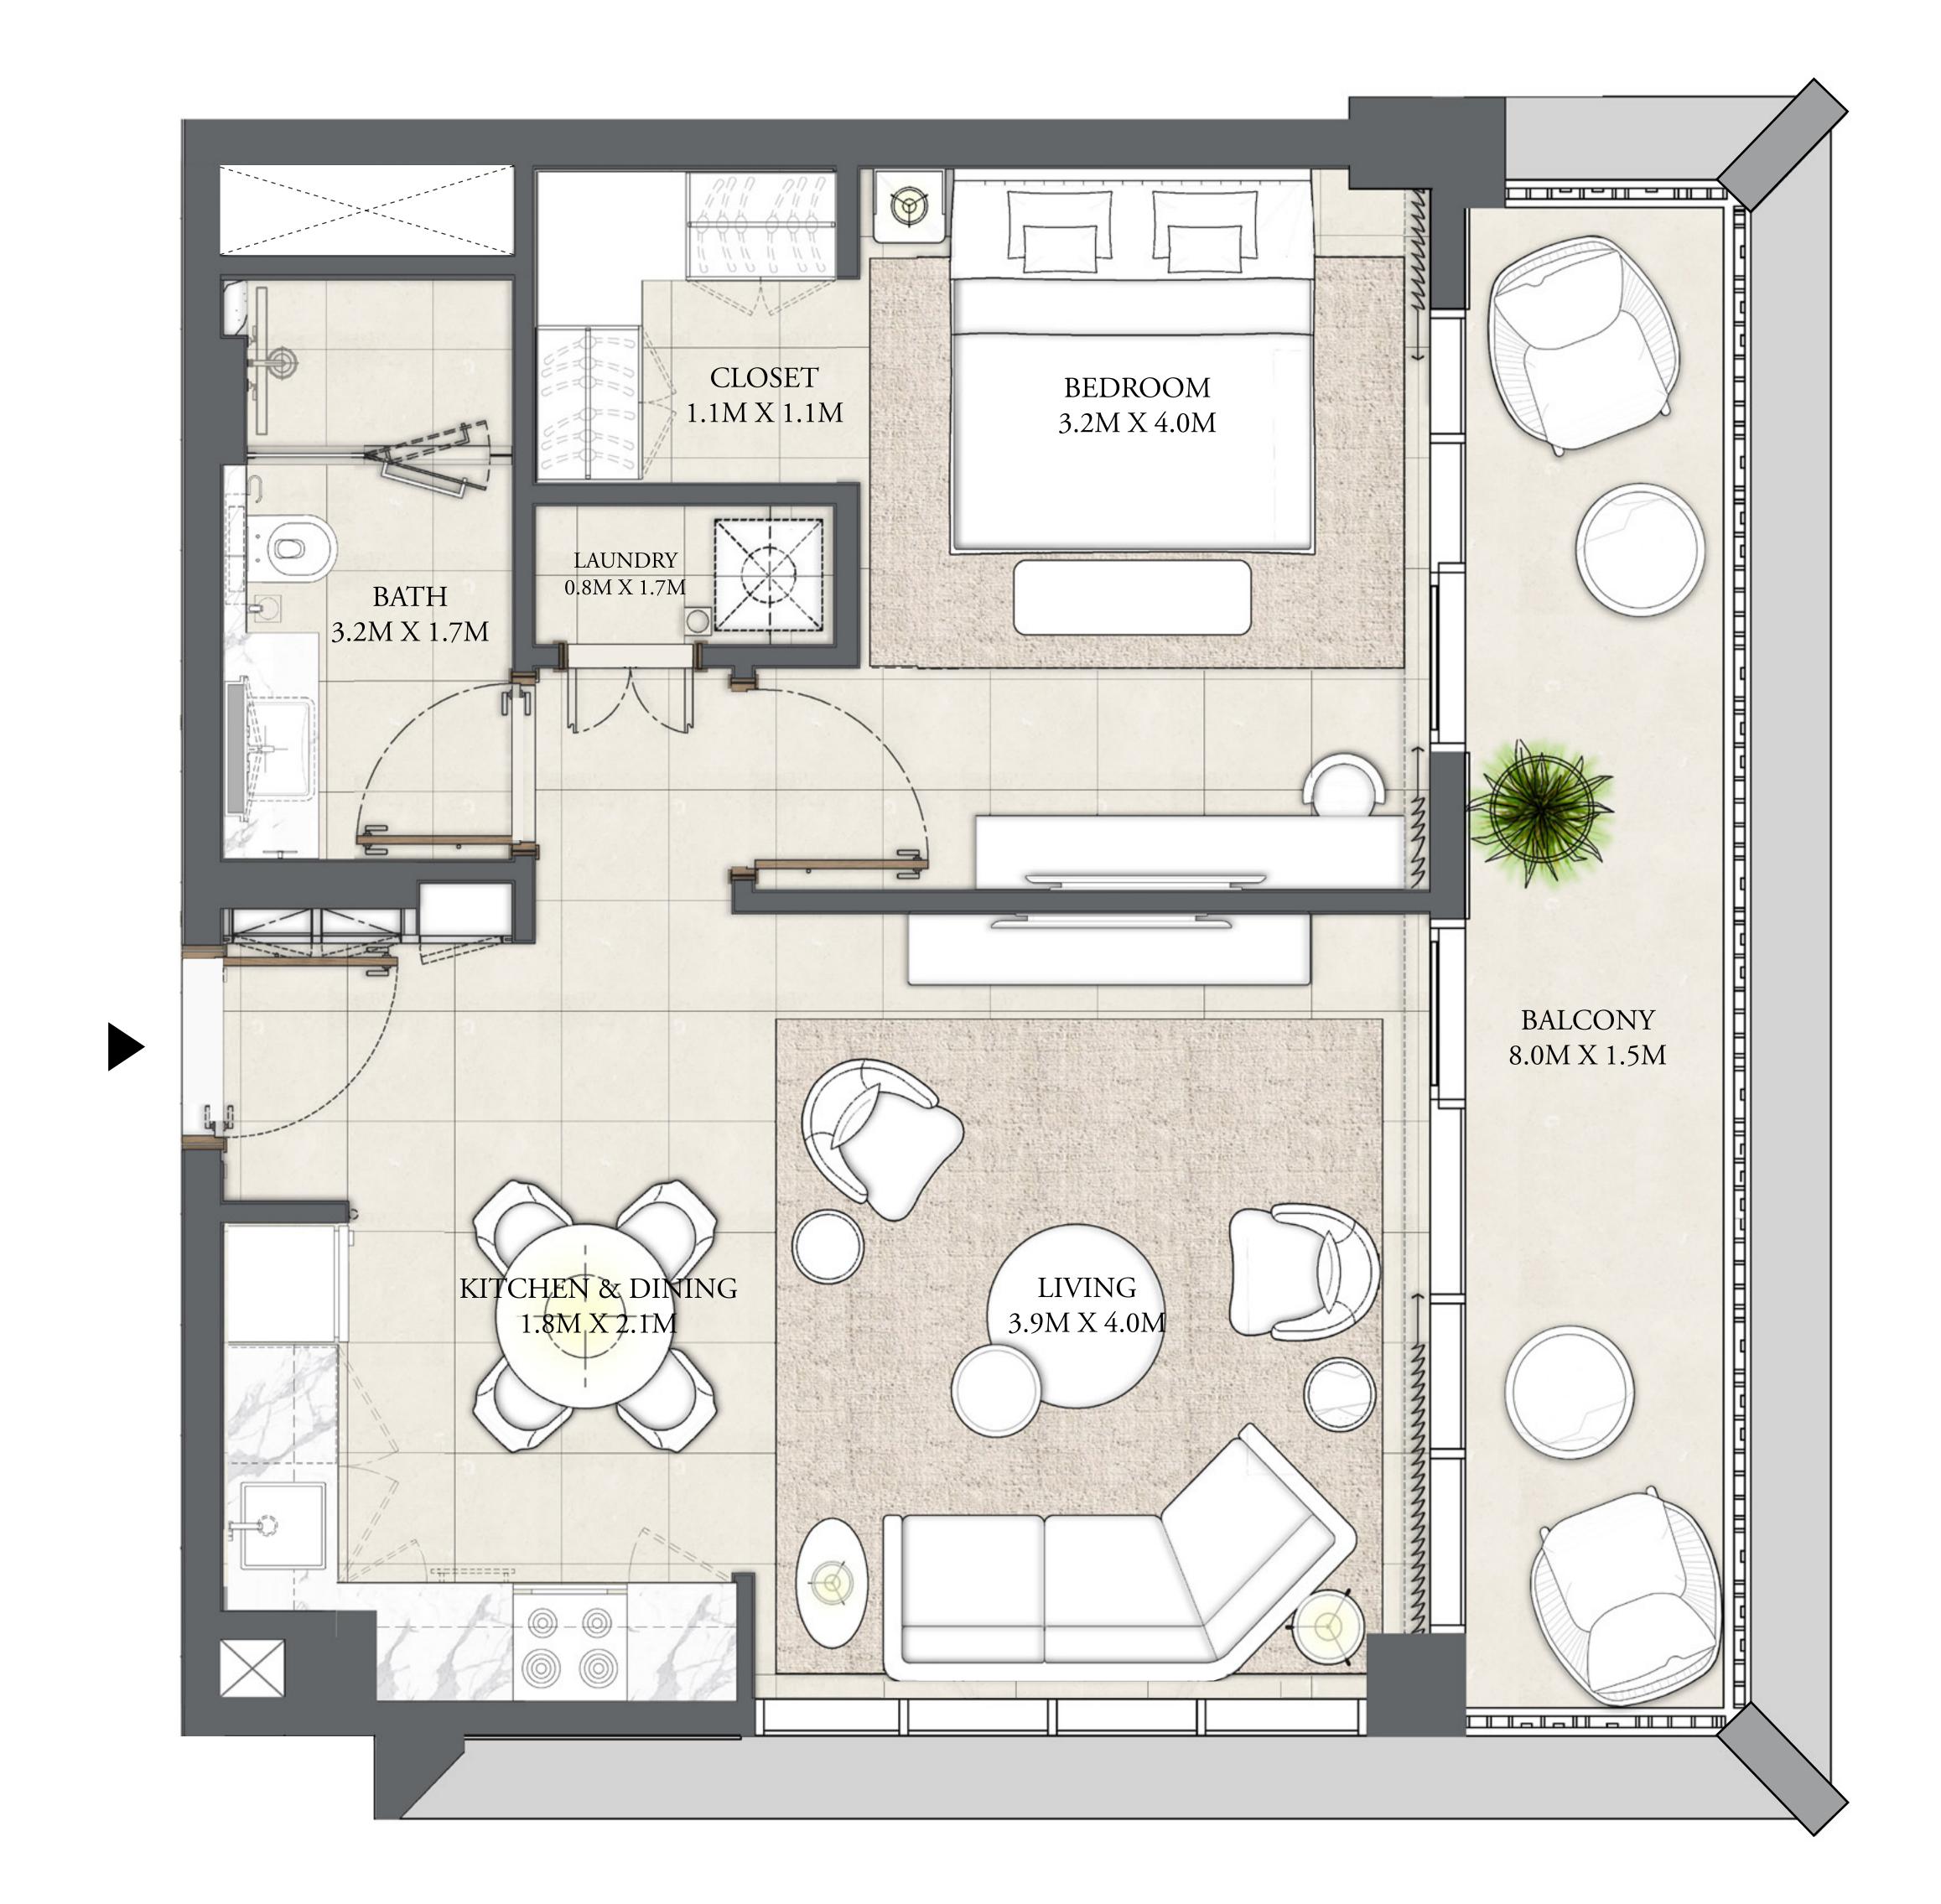

### 1 BEDROOM

LEVEL 1

| APARTMENT AREA | 612.90 SQ.FT. | 56.94 SQ.M. |
|----------------|---------------|-------------|
| BALCONY AREA   | 138.64 SQ.FT. | 12.88 SQ.M. |
| TOTAL AREA     | 751.54 SQ.FT. | 69.82 SQ.M. |