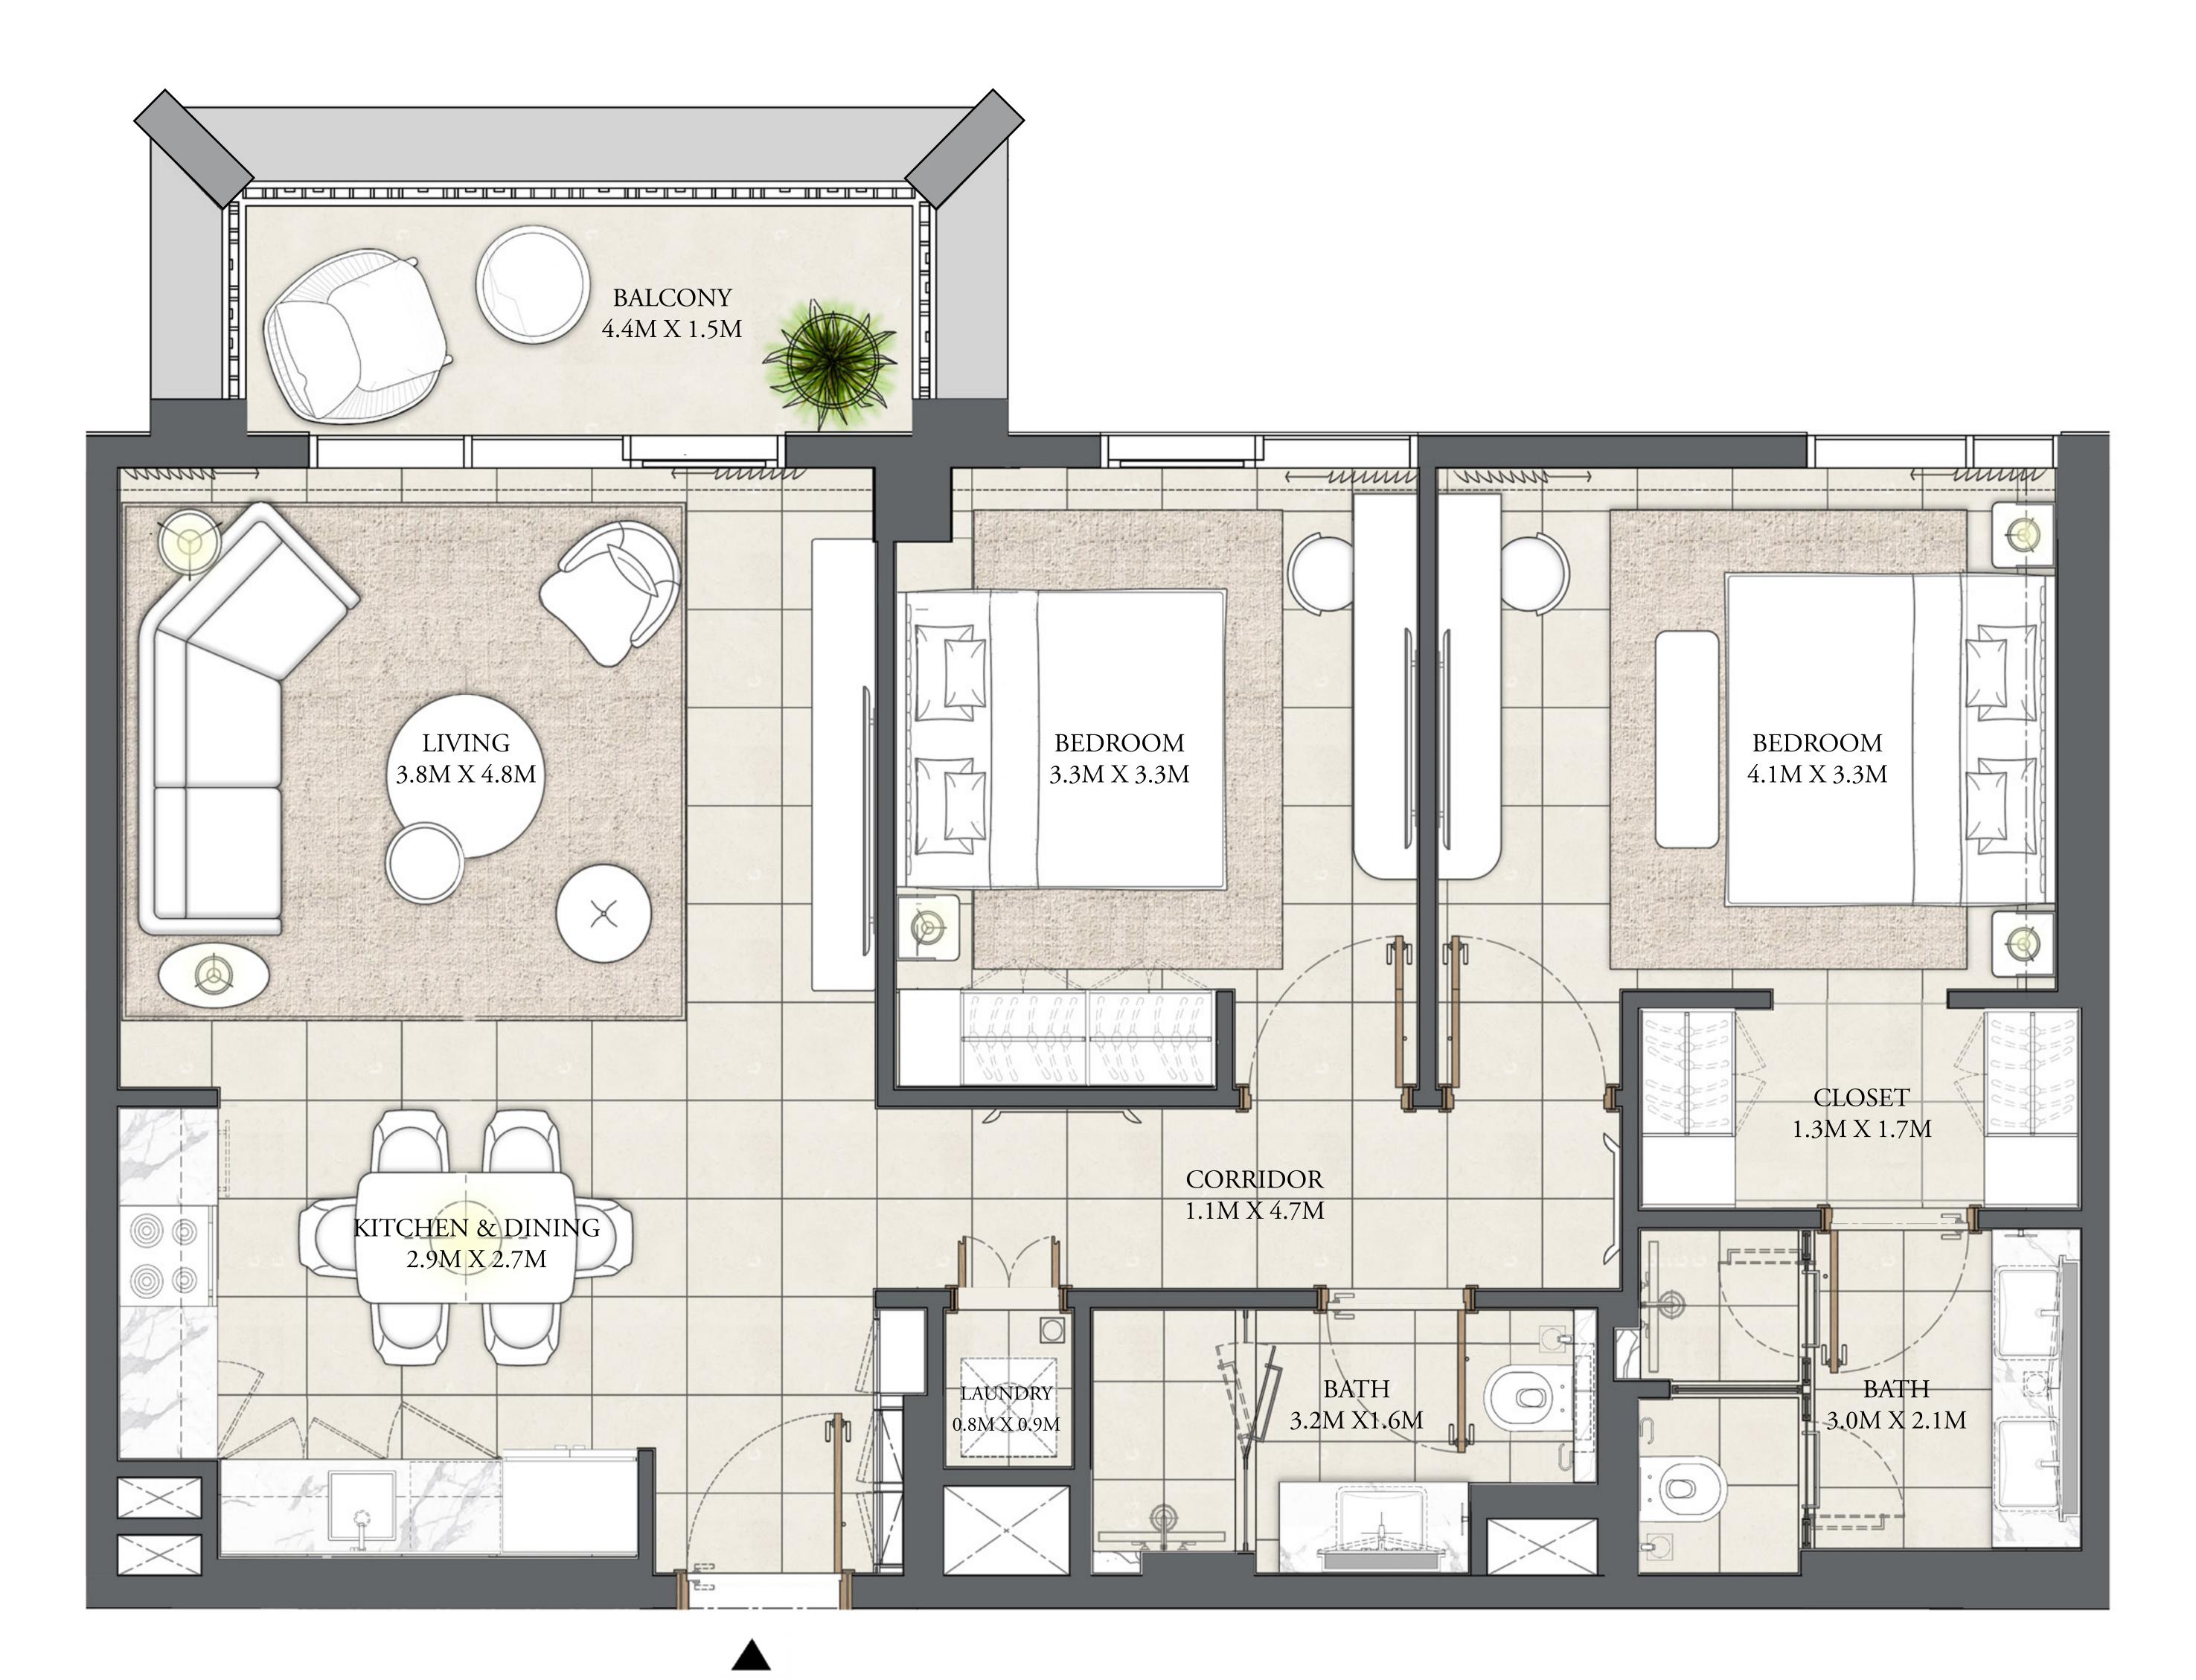

#### 2 BEDROOM

LEVEL 2-6

| APARTMENT AREA | 934.20 SQ.FT.  | 86.79 SQ.M. |
|----------------|----------------|-------------|
| BALCONY AREA   | 76.64 SQ.FT.   | 7.12 SQ.M.  |
| TOTAL AREA     | 1010.84 SQ.FT. | 93.91 SQ.M. |

CREEK BEACH

BUILDING 3

#### 2 BEDROOM

LEVEL 7-8

| APARTMENT AREA | 934.20 SQ.FT.  | 86.79 SQ.M. |
|----------------|----------------|-------------|
| BALCONY AREA   | 76.10 SQ.FT.   | 7.07 SQ.M.  |
| TOTAL AREA     | 1010.30 SQ.FT. | 93.86 SQ.M. |

#### 2 BEDROOM

LEVEL 2-6

UNIT 03

| APARTMENT AREA | 925.91 SQ.FT.  | 86.02 SQ.M. |
|----------------|----------------|-------------|
| BALCONY AREA   | 75.56 SQ.FT.   | 7.02 SQ.M.  |
| TOTAL AREA     | 1001.47 SQ.FT. | 93.04 SQ.M. |