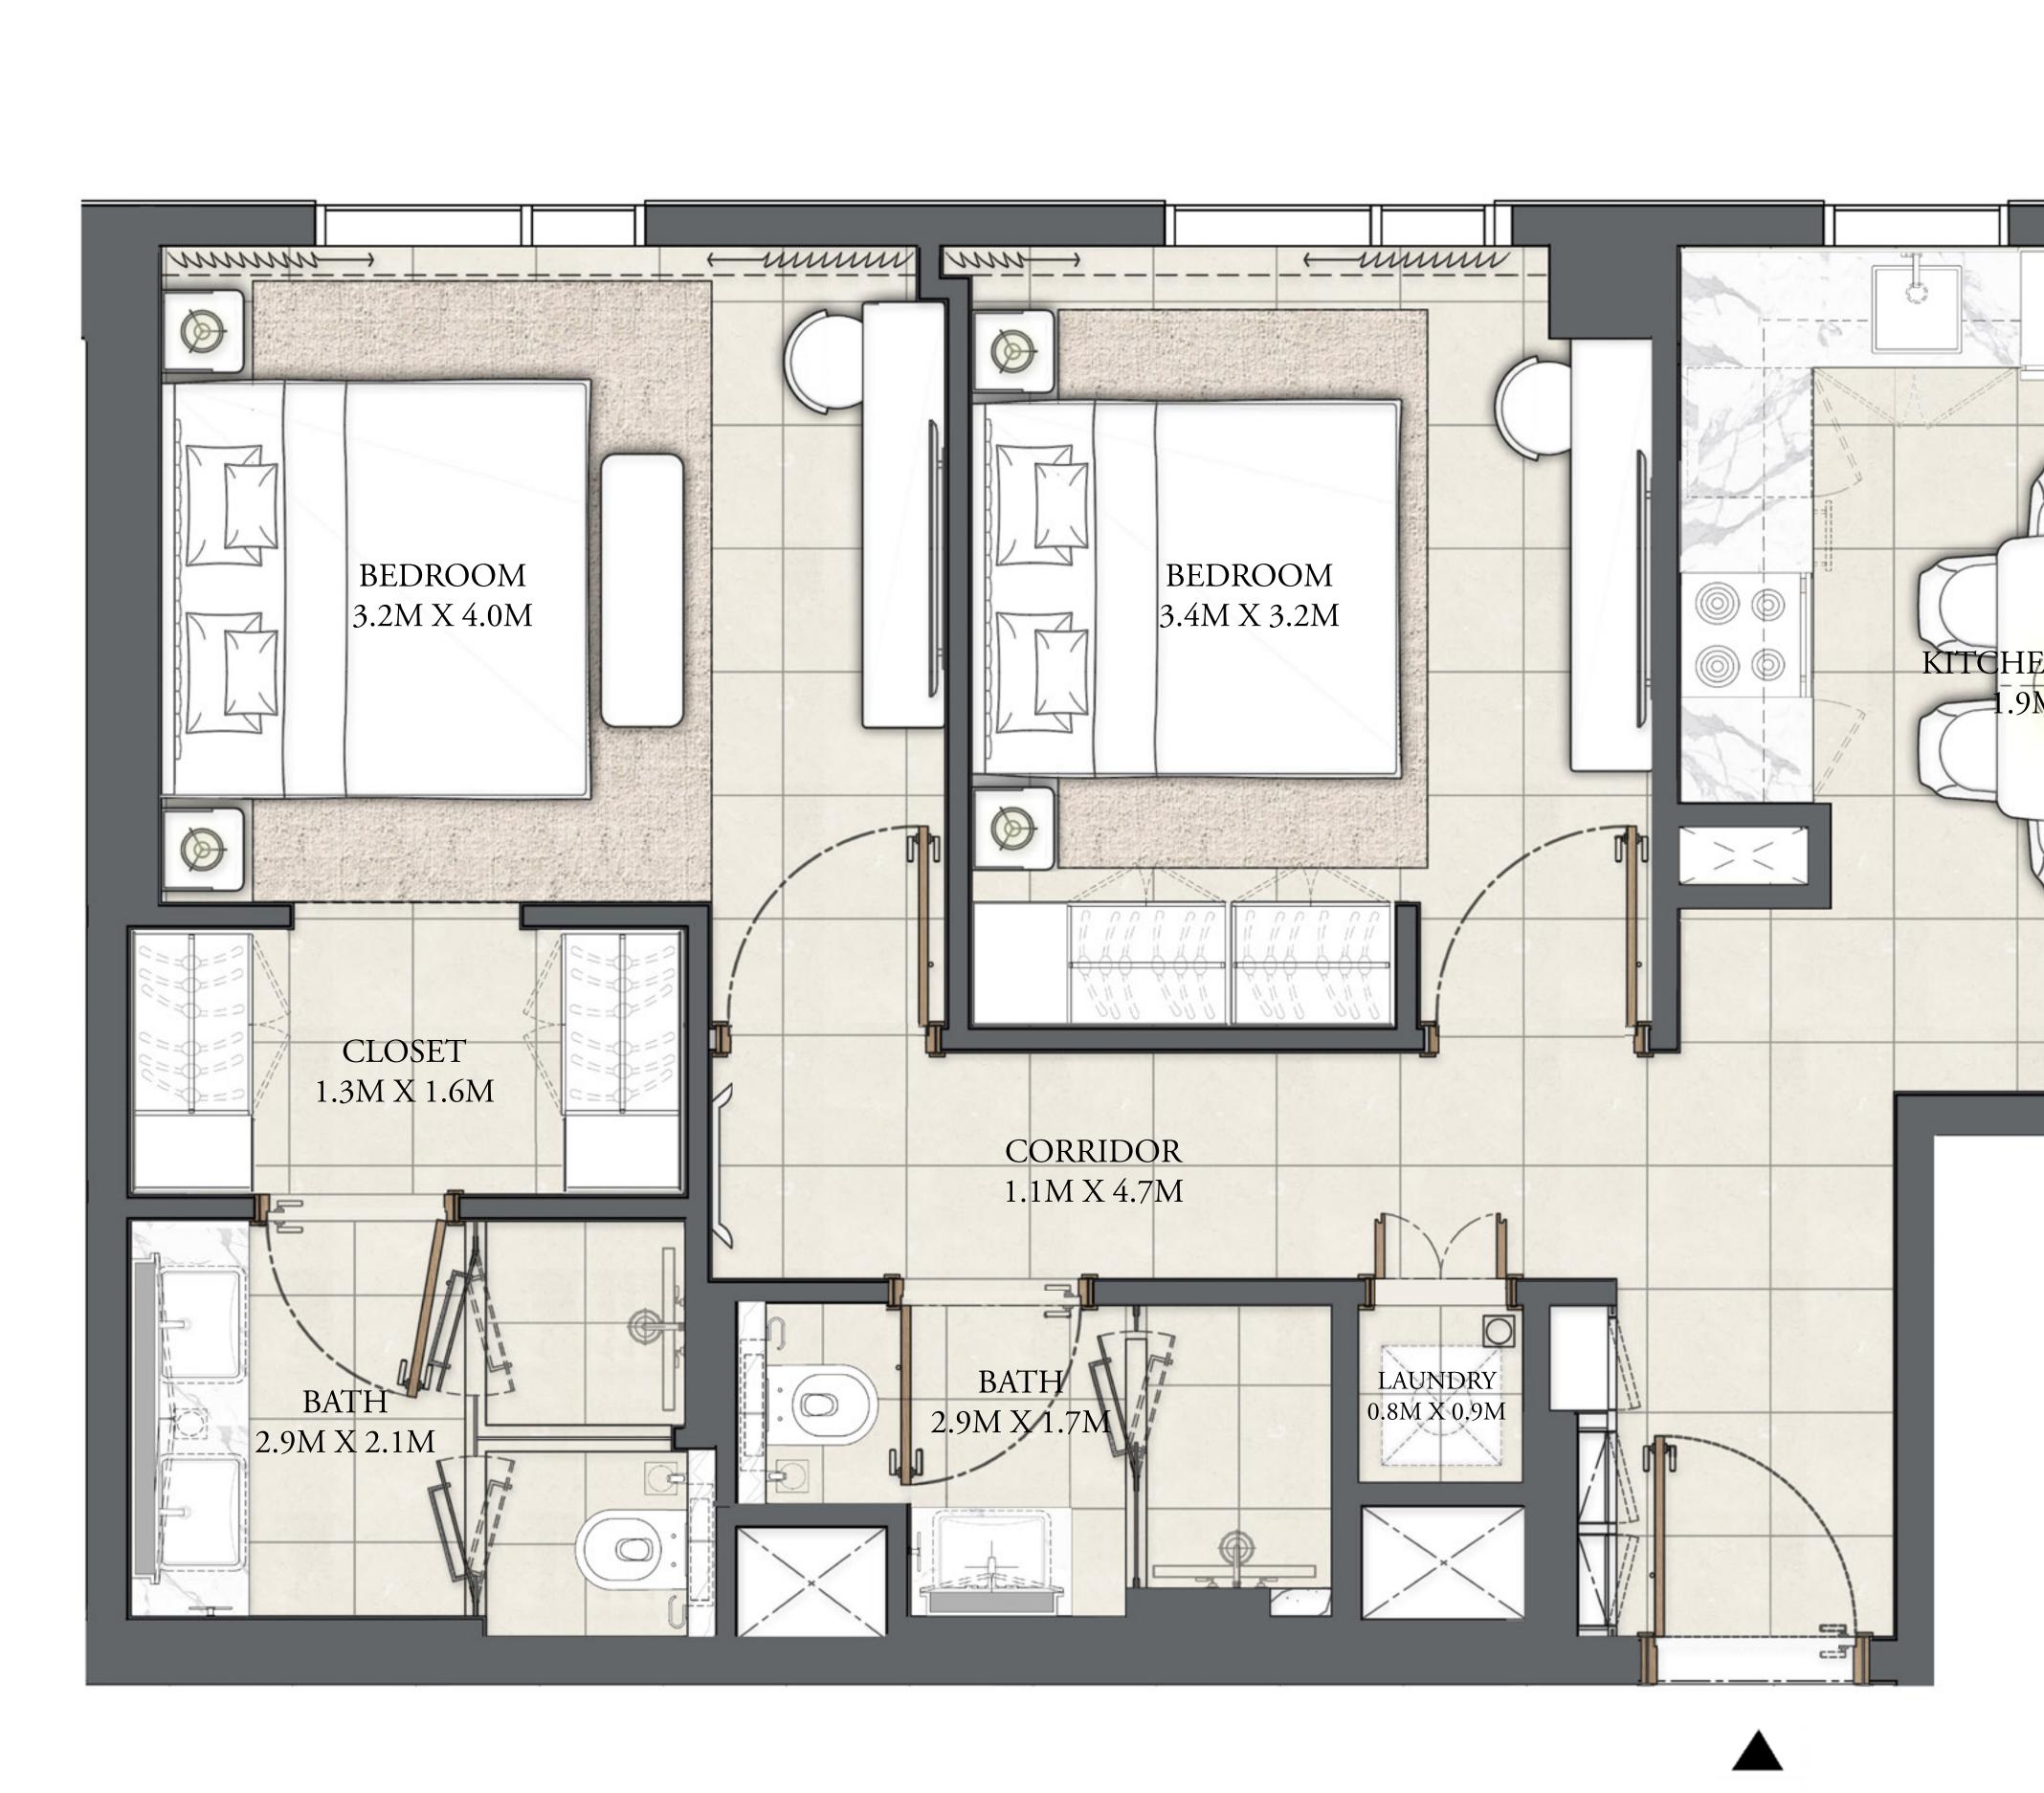

#### 3 BEDROOM

LEVEL 2-8

| APARTMENT AREA | 1439.67 SQ.FT. | 133.75 SQ.M. |
|----------------|----------------|--------------|
| BALCONY AREA   | 140.58 SQ.FT.  | 13.06 SQ.M.  |
| TOTAL AREA     | 1580.25 SQ.FT. | 146.81 SQ.M. |