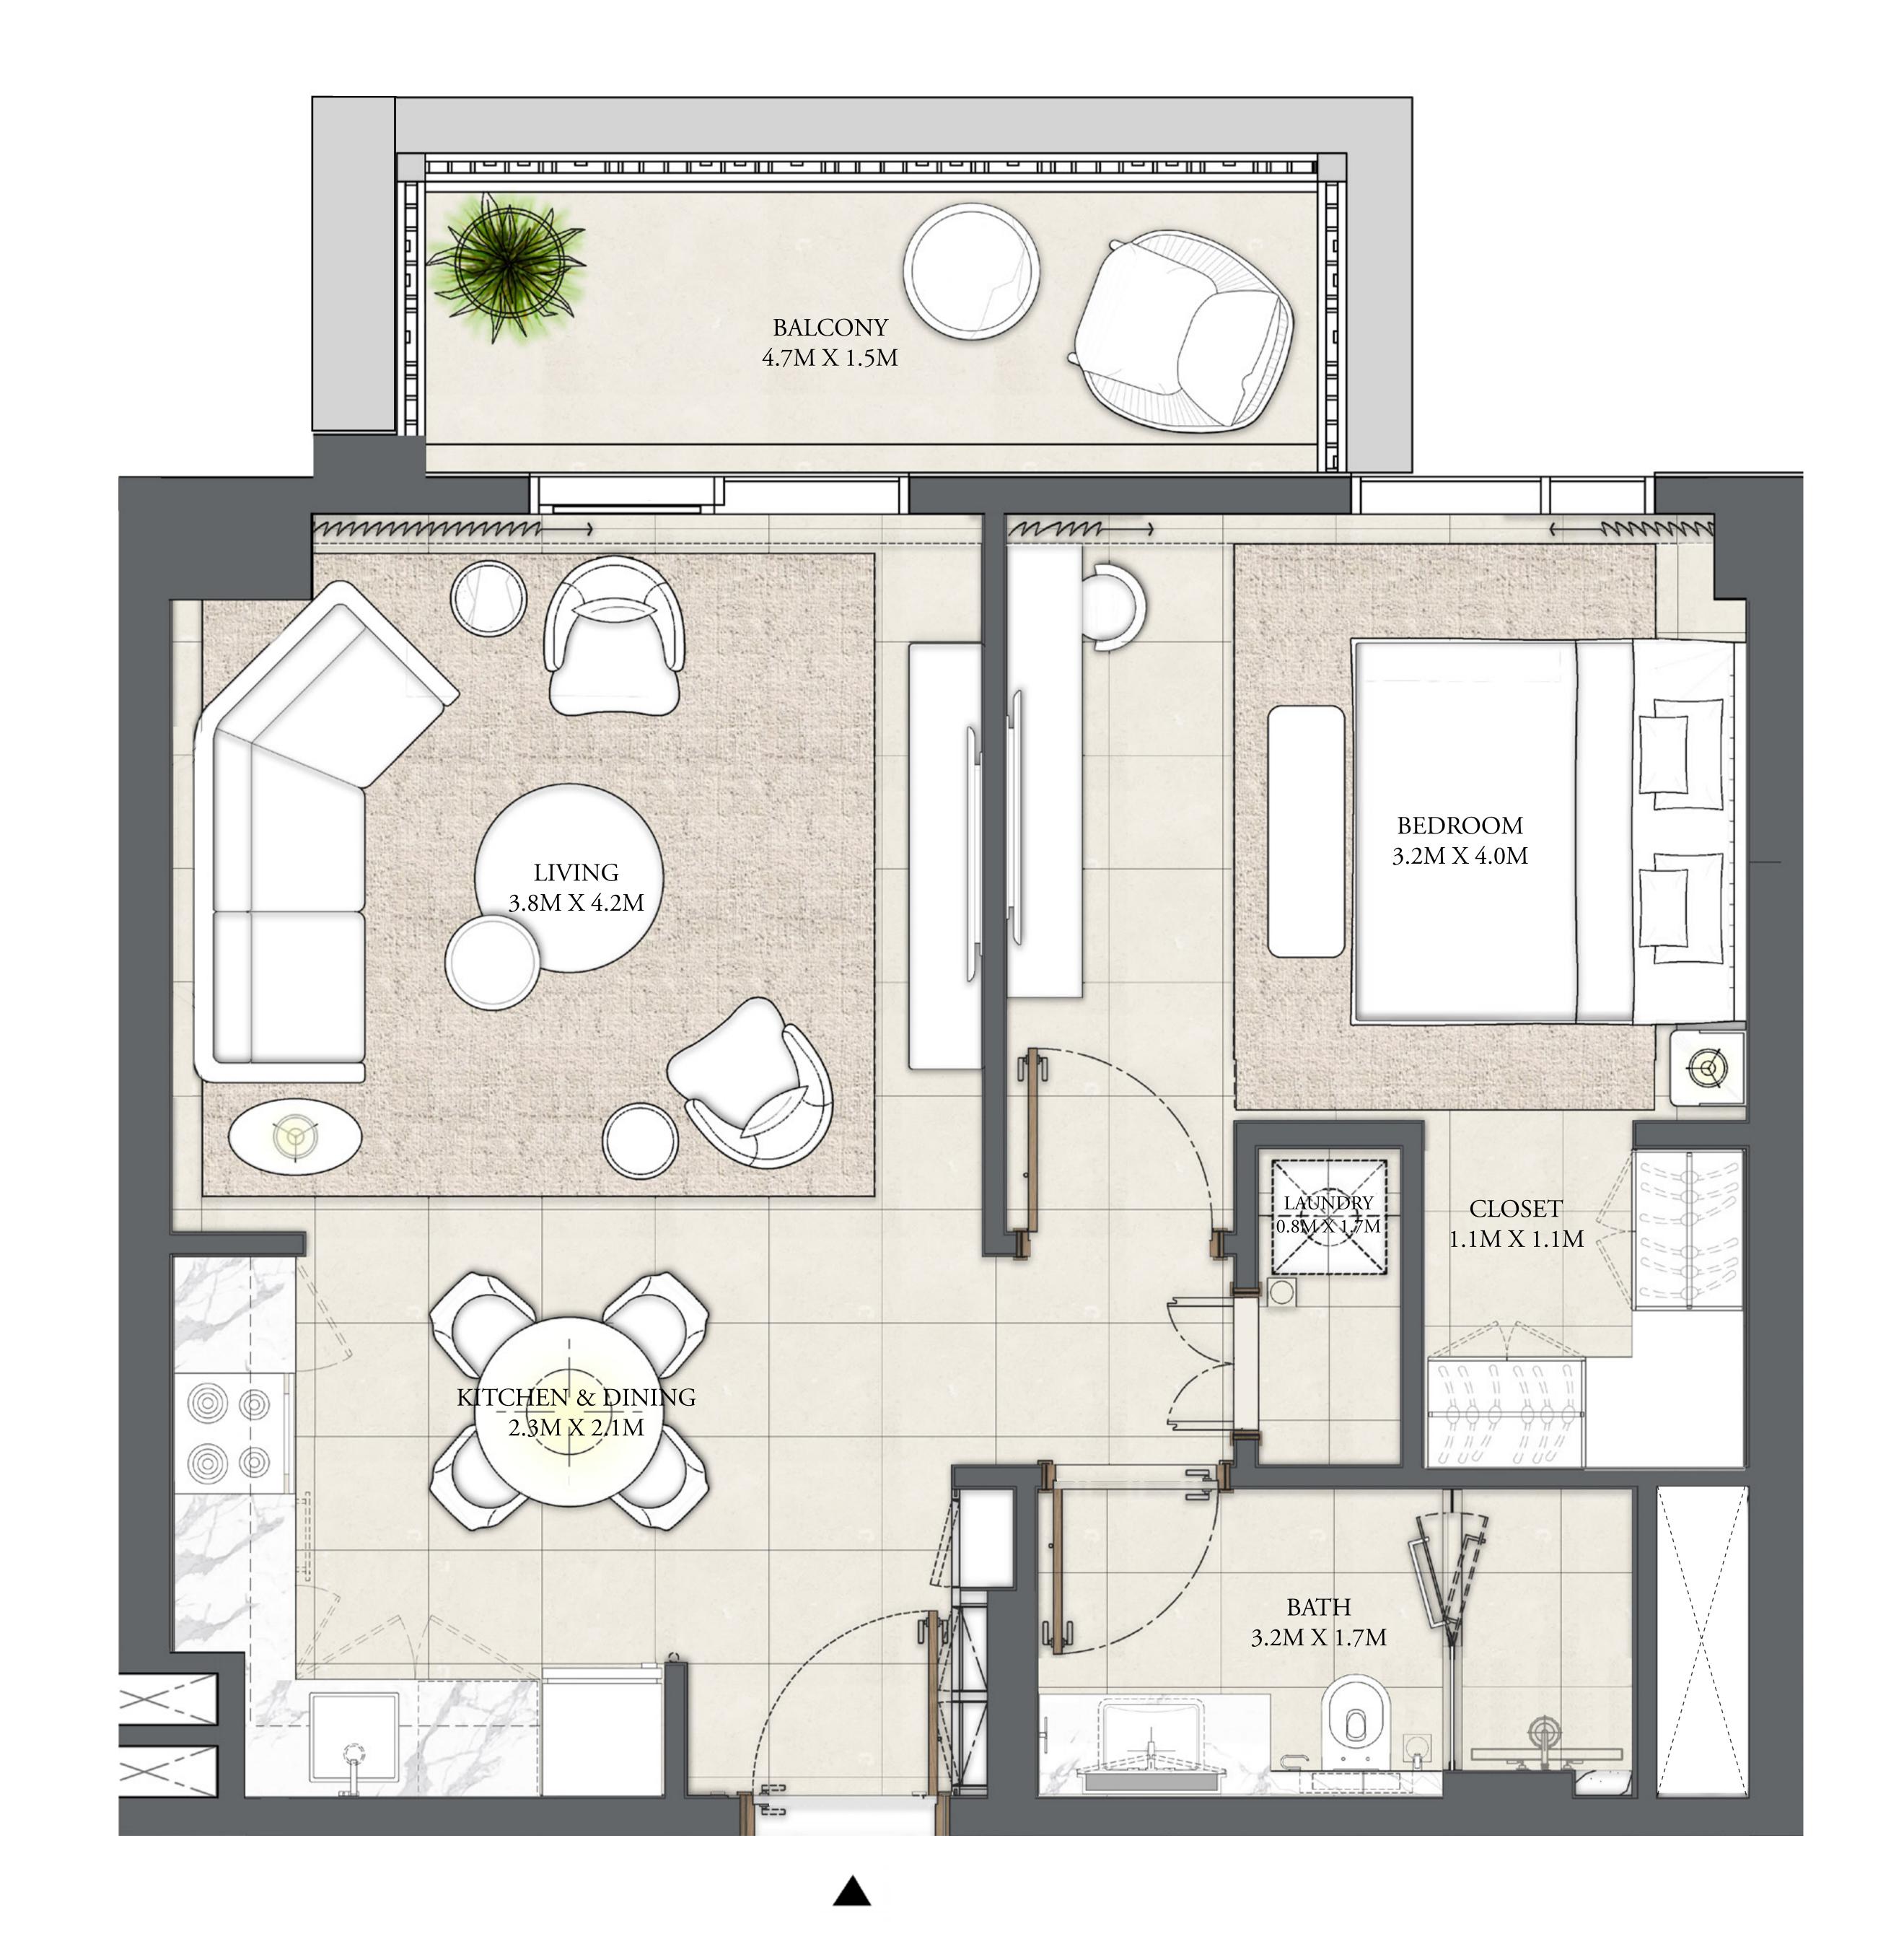

### 2 BEDROOM

LEVEL 1

UNIT 103

| APARTMENT AREA | 926.02 SQ.FT. | 86.03 SQ.M. |
|----------------|---------------|-------------|
| BALCONY AREA   | 71.80 SQ.FT.  | 6.67 SQ.M.  |
| TOTAL AREA     | 997.82 SQ.FT. | 92.70 SQ.M. |