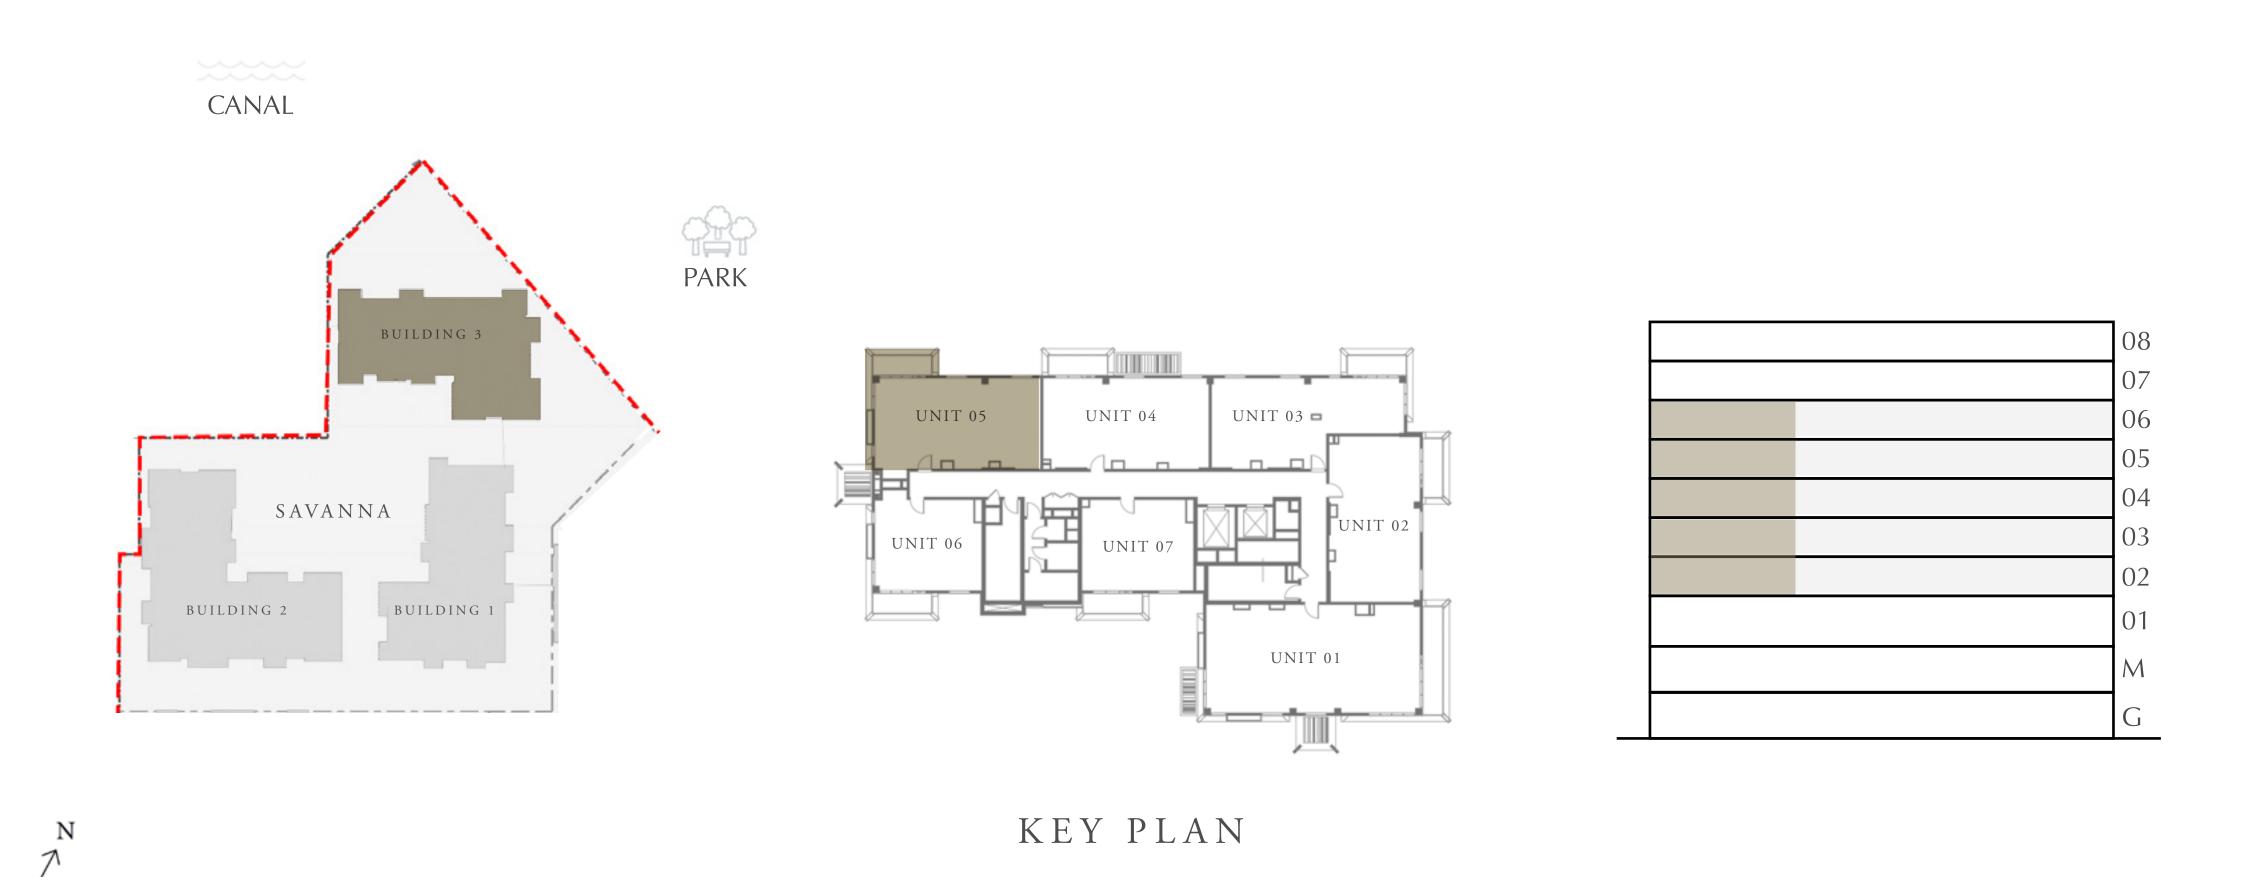

#### 2 BEDROOM

LEVEL 2-6

| APARTMENT AREA | 959.28 SQ.FT.  | 89.12 SQ.M. |
|----------------|----------------|-------------|
| BALCONY AREA   | 75.56 SQ.FT.   | 7.02 SQ.M.  |
| TOTAL AREA     | 1034.84 SQ.FT. | 96.14 SQ.M. |

#### CREEK BEACH

BUILDING 3

#### 2 BEDROOM

LEVEL 7-8

| APARTMENT AREA | 959.17 SQ.FT.  | 89.11 SQ.M. |
|----------------|----------------|-------------|
| BALCONY AREA   | 76.32 SQ.FT.   | 7.09 SQ.M.  |
| TOTAL AREA     | 1035.49 SQ.FT. | 96.20 SQ.M. |