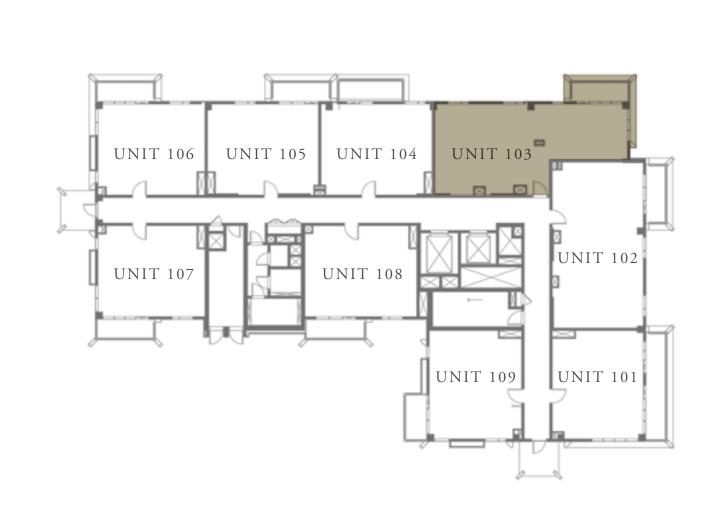

CREEK BEACH

BUILDING 3

### 2 BEDROOM

LEVEL 1

UNIT 103

| APARTMENT AREA | 926.02 SQ.FT. | 86.03 SQ.M. |
|----------------|---------------|-------------|
| BALCONY AREA   | 71.80 SQ.FT.  | 6.67 SQ.M.  |
| TOTAL AREA     | 997.82 SQ.FT. | 92.70 SQ.M. |