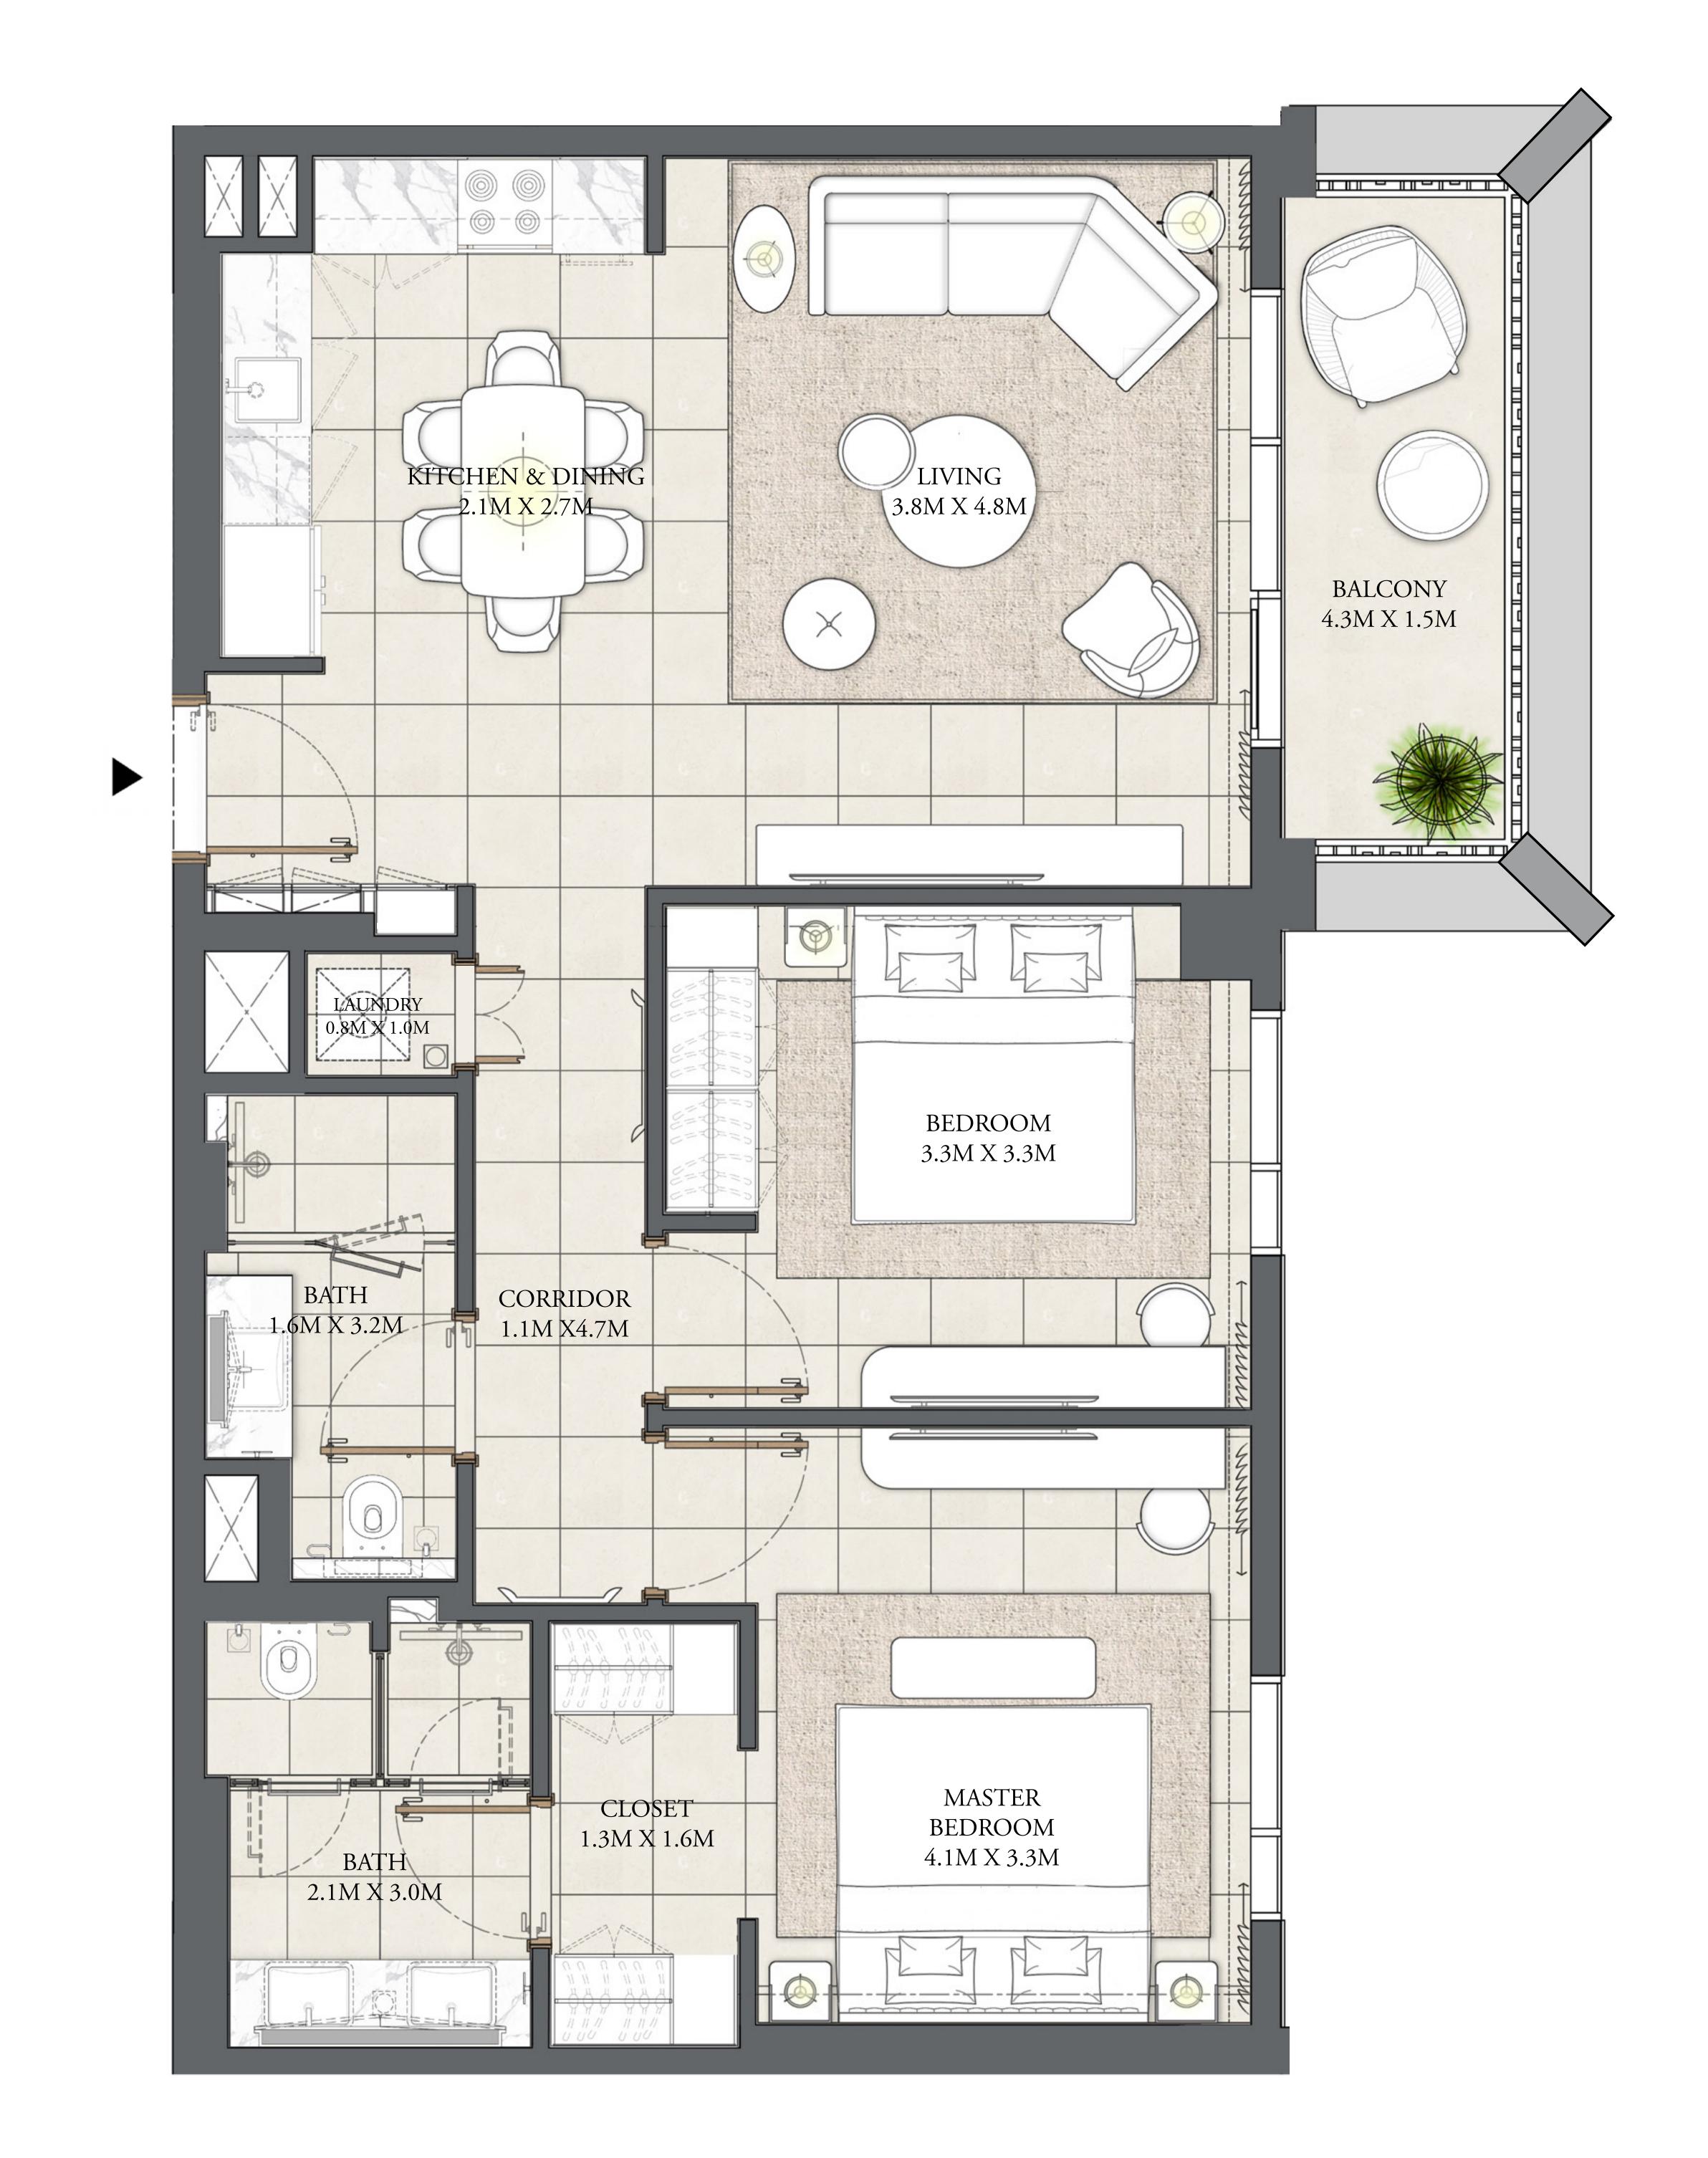

#### 2 BEDROOM

LEVEL 2-6

UNIT 03

| APARTMENT AREA | 925.91 SQ.FT.  | 86.02 SQ.M. |
|----------------|----------------|-------------|
| BALCONY AREA   | 75.56 SQ.FT.   | 7.02 SQ.M.  |
| TOTAL AREA     | 1001.47 SQ.FT. | 93.04 SQ.M. |