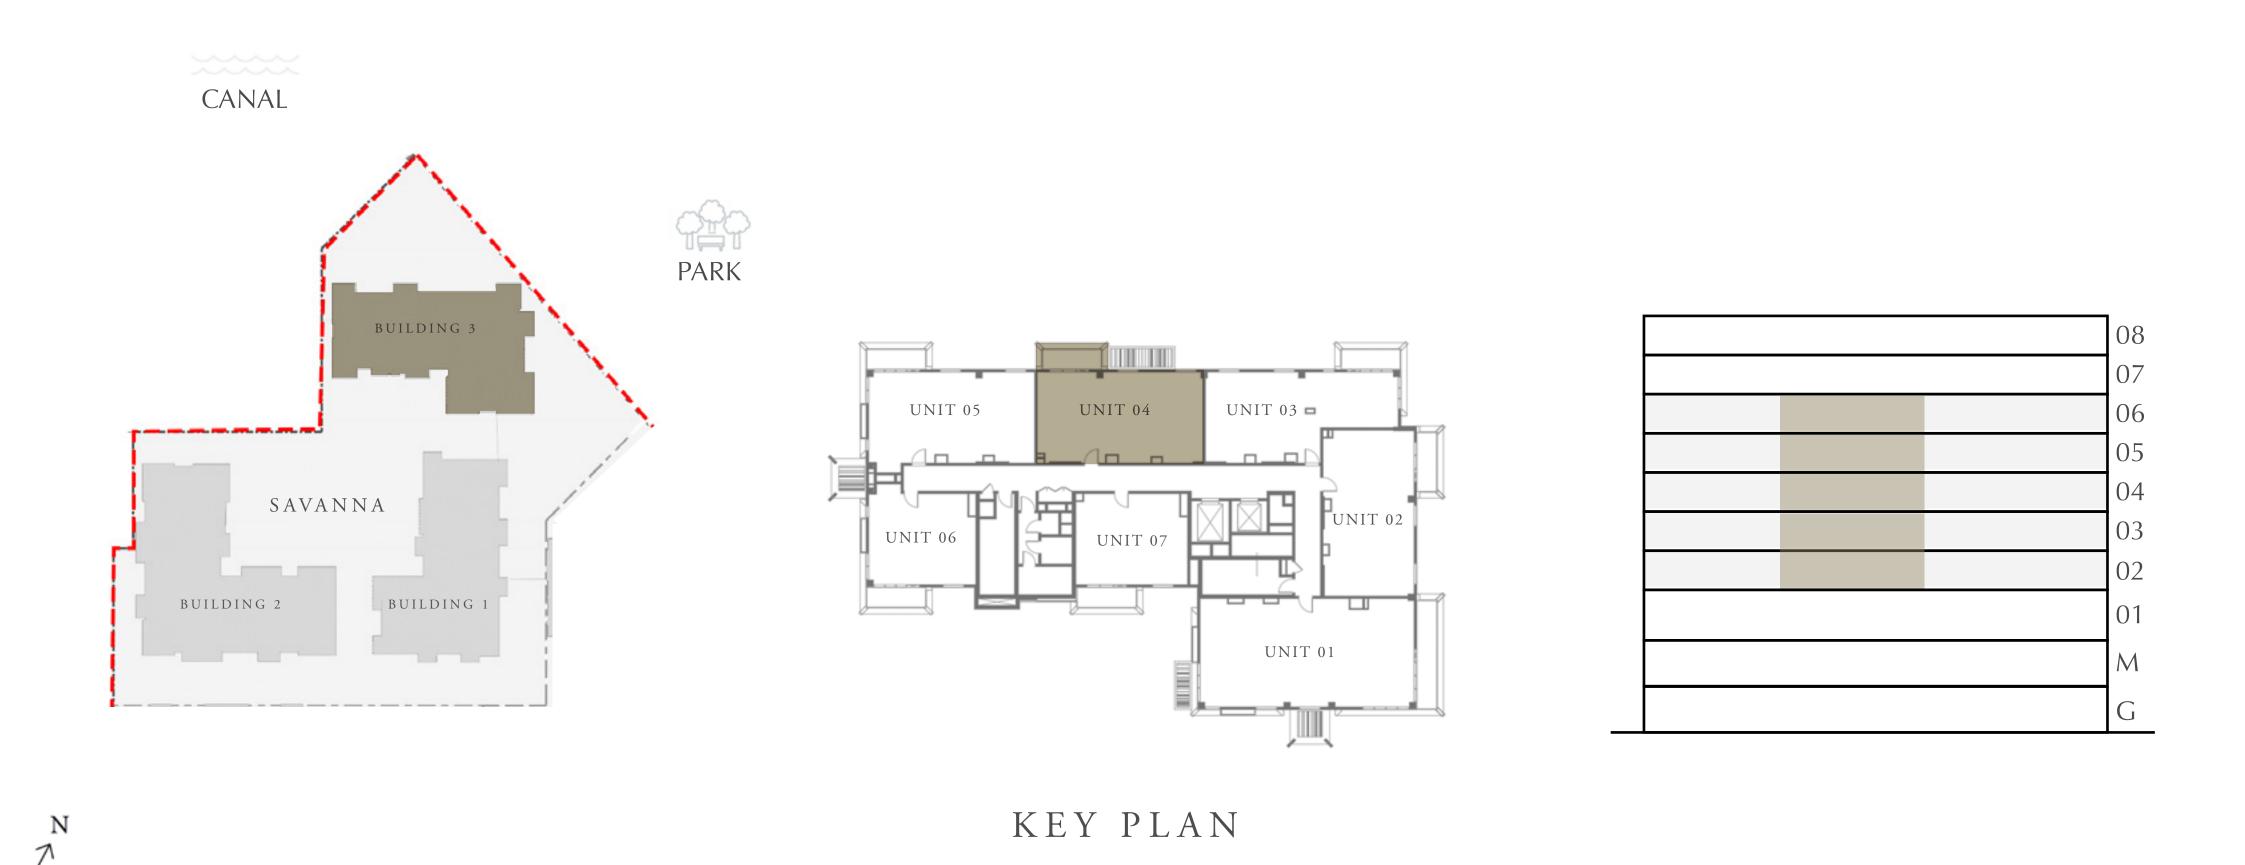

#### 2 BEDROOM

LEVEL 2-6

| APARTMENT AREA | 934.20 SQ.FT.  | 86.79 SQ.M. |
|----------------|----------------|-------------|
| BALCONY AREA   | 76.64 SQ.FT.   | 7.12 SQ.M.  |
| TOTAL AREA     | 1010.84 SQ.FT. | 93.91 SQ.M. |

CREEK BEACH

BUILDING 3

#### 2 BEDROOM

LEVEL 7-8

| APARTMENT AREA | 934.20 SQ.FT.  | 86.79 SQ.M. |
|----------------|----------------|-------------|
| BALCONY AREA   | 76.10 SQ.FT.   | 7.07 SQ.M.  |
| TOTAL AREA     | 1010.30 SQ.FT. | 93.86 SQ.M. |

#### 2 BEDROOM

LEVEL 2-6

UNIT 03

| APARTMENT AREA | 925.91 SQ.FT.  | 86.02 SQ.M. |
|----------------|----------------|-------------|
| BALCONY AREA   | 75.56 SQ.FT.   | 7.02 SQ.M.  |
| TOTAL AREA     | 1001.47 SQ.FT. | 93.04 SQ.M. |