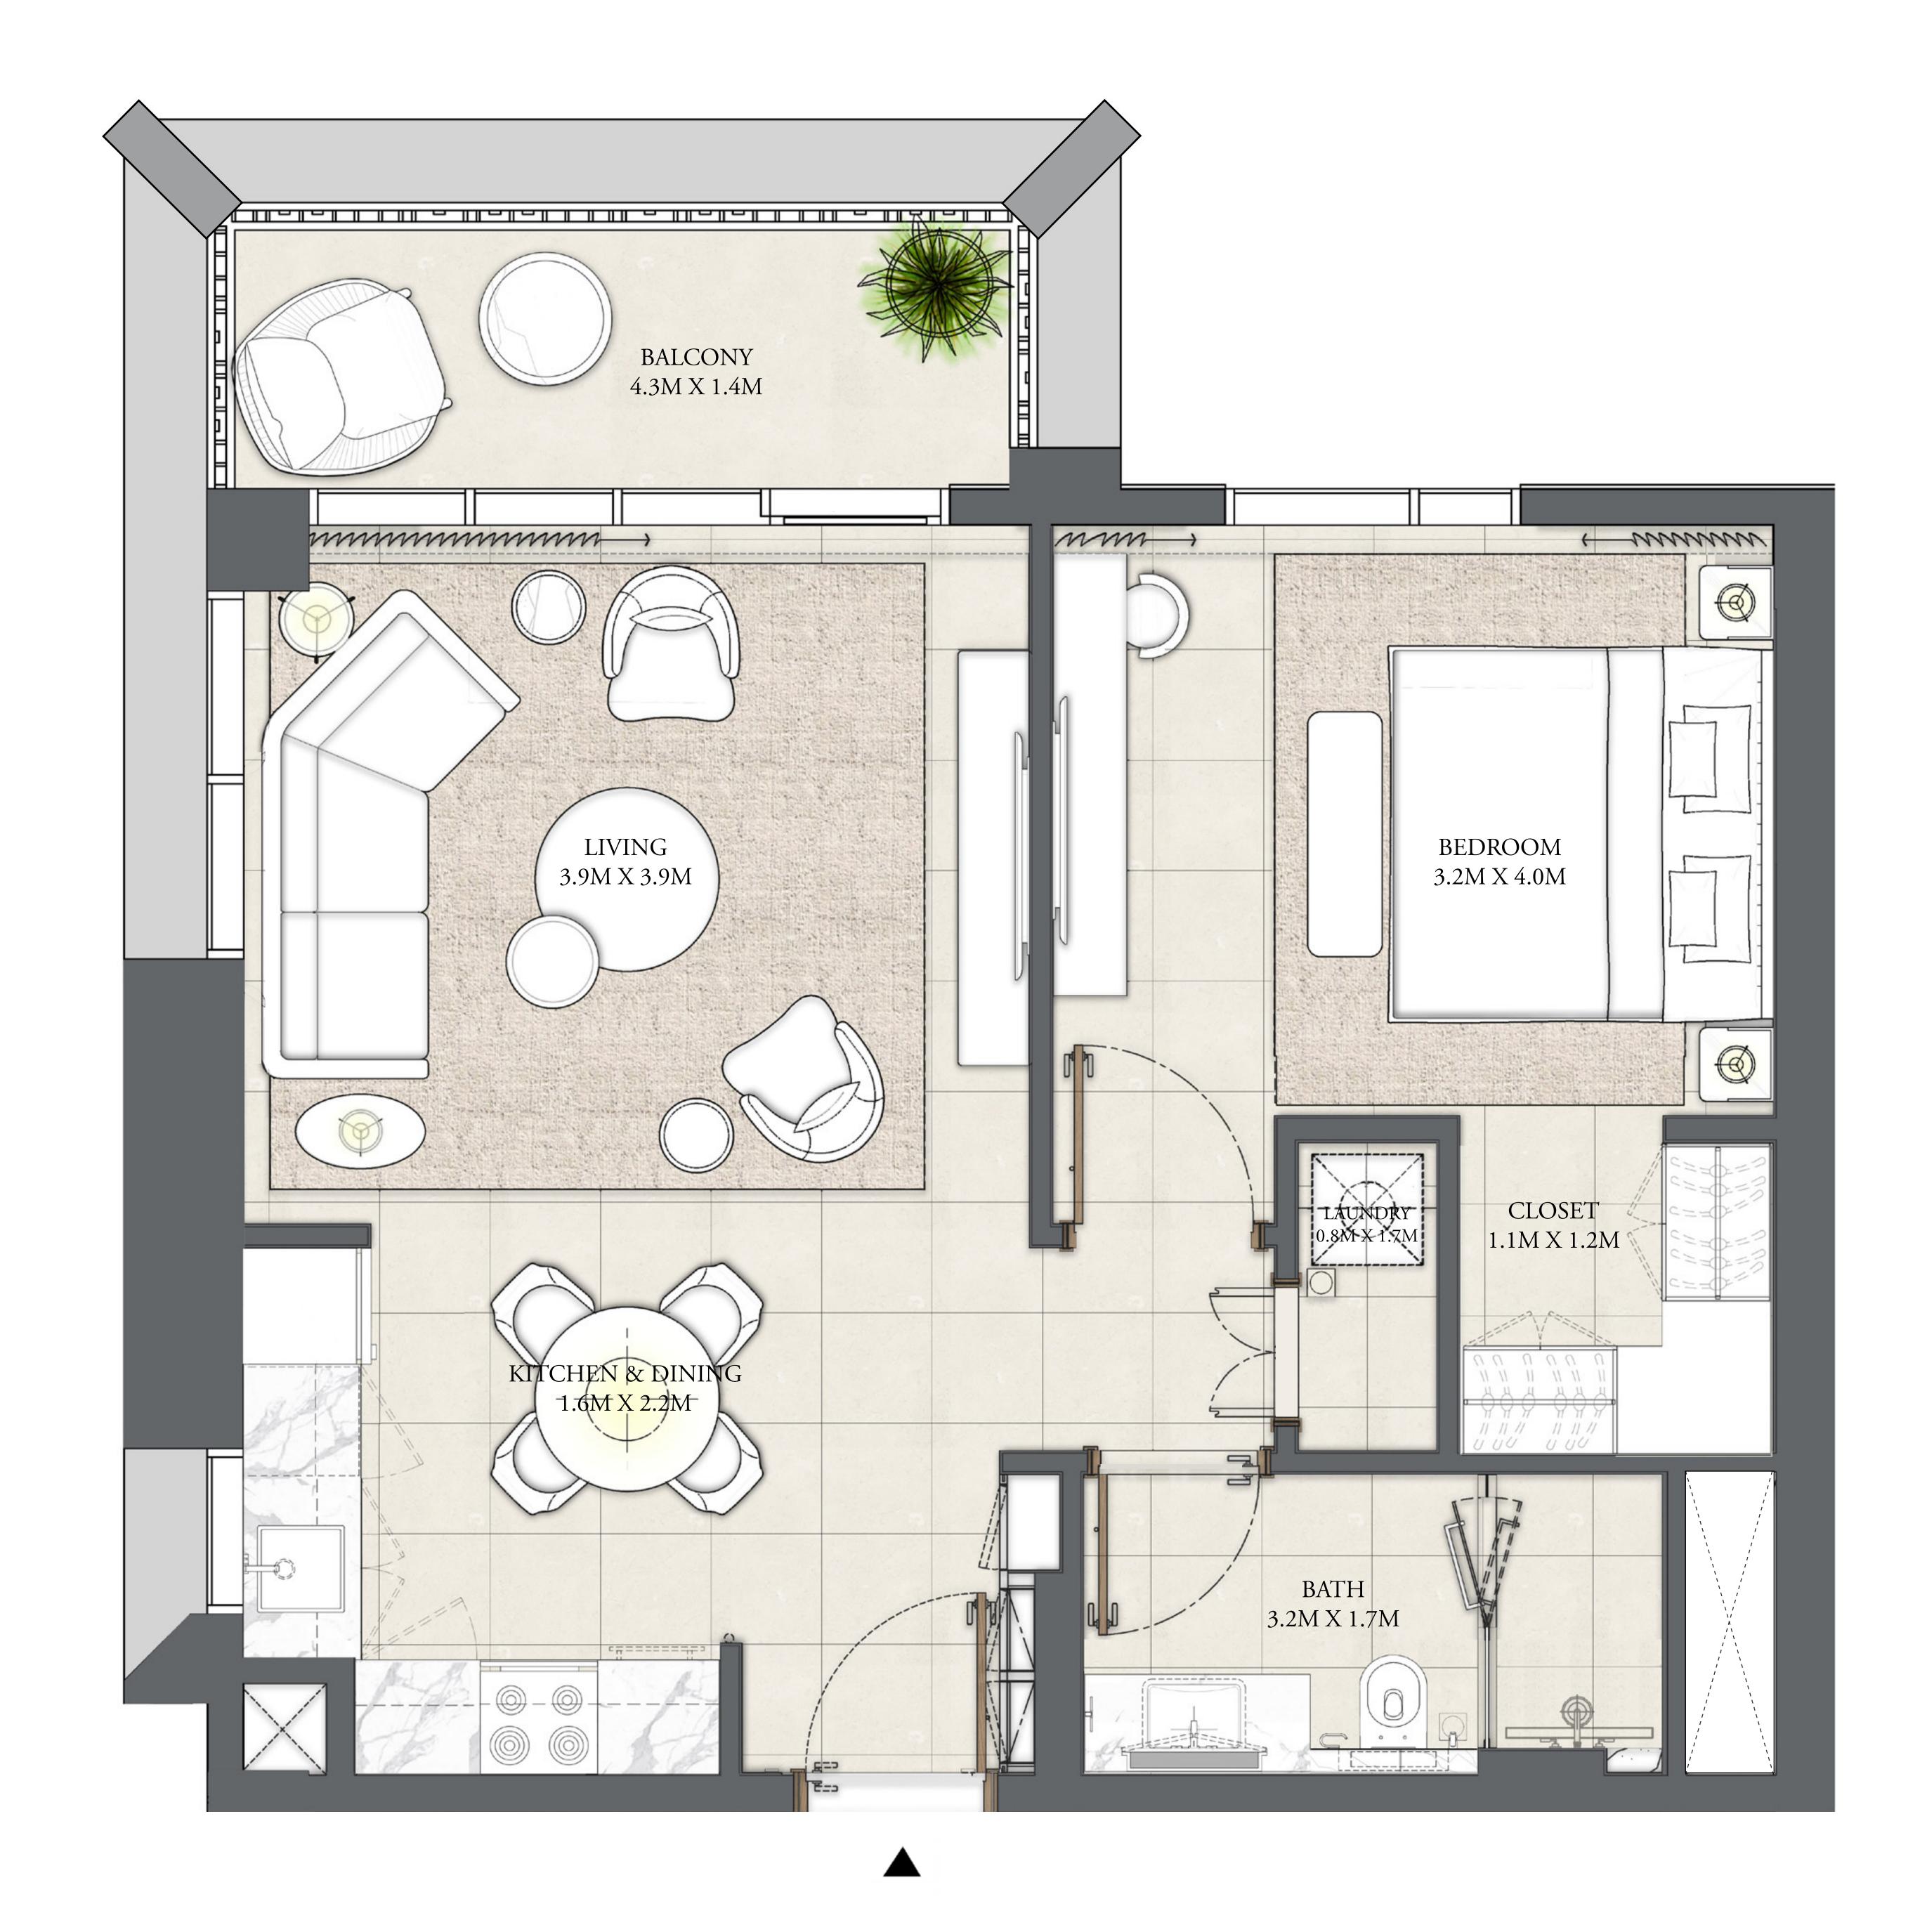

LIVING

4.2M X 4.2M

BALCONY

4.3M X 1.4M

CREEK BEACH

BUILDING 3

KEY PLAN

LIVING

4.2M X 4.2M

BALCONY

4.3M X 1.4M

CREEK BEACH

BUILDING 3