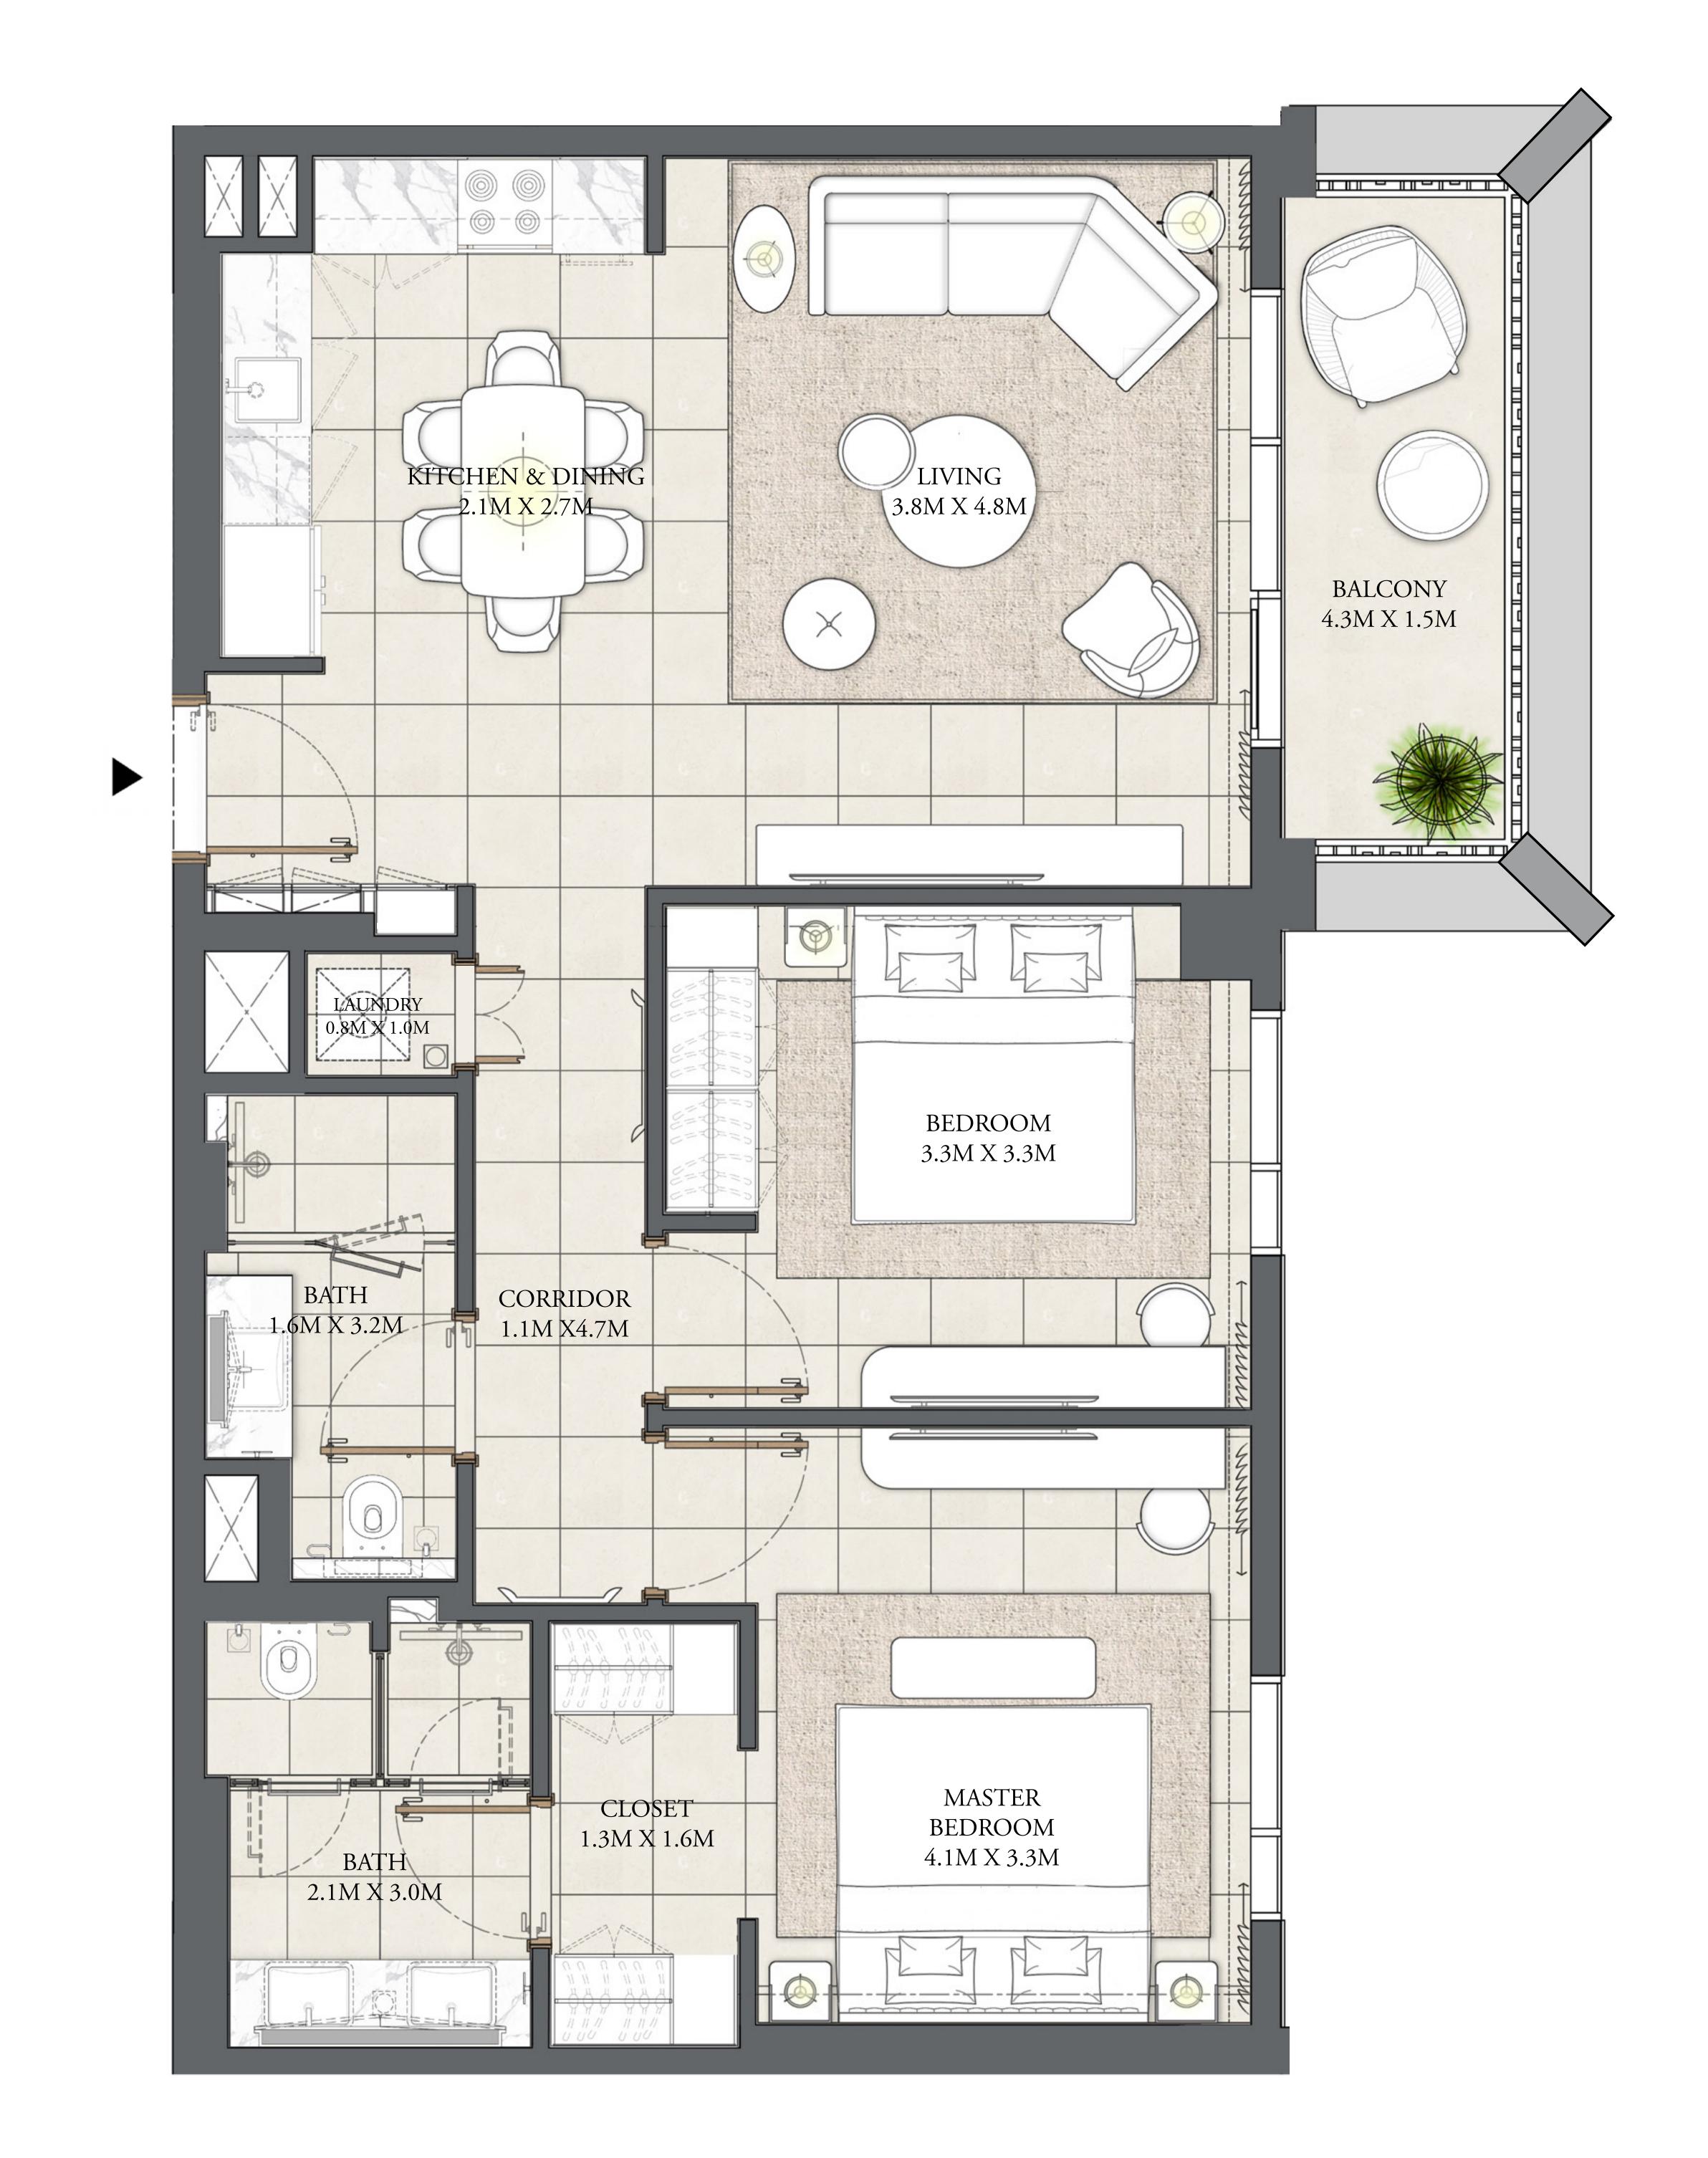

#### 2 BEDROOM

LEVEL 1

| APARTMENT AREA | 934.20 SQ.FT.  | 86.79 SQ.M. |
|----------------|----------------|-------------|
| BALCONY AREA   | 74.70 SQ.FT.   | 6.94 SQ.M.  |
| TOTAL AREA     | 1008.90 SQ.FT. | 93.73 SQ.M. |

### 2 BEDROOM

LEVEL 1

UNIT 103

| APARTMENT AREA | 926.02 SQ.FT. | 86.03 SQ.M. |
|----------------|---------------|-------------|
| BALCONY AREA   | 71.80 SQ.FT.  | 6.67 SQ.M.  |
| TOTAL AREA     | 997.82 SQ.FT. | 92.70 SQ.M. |