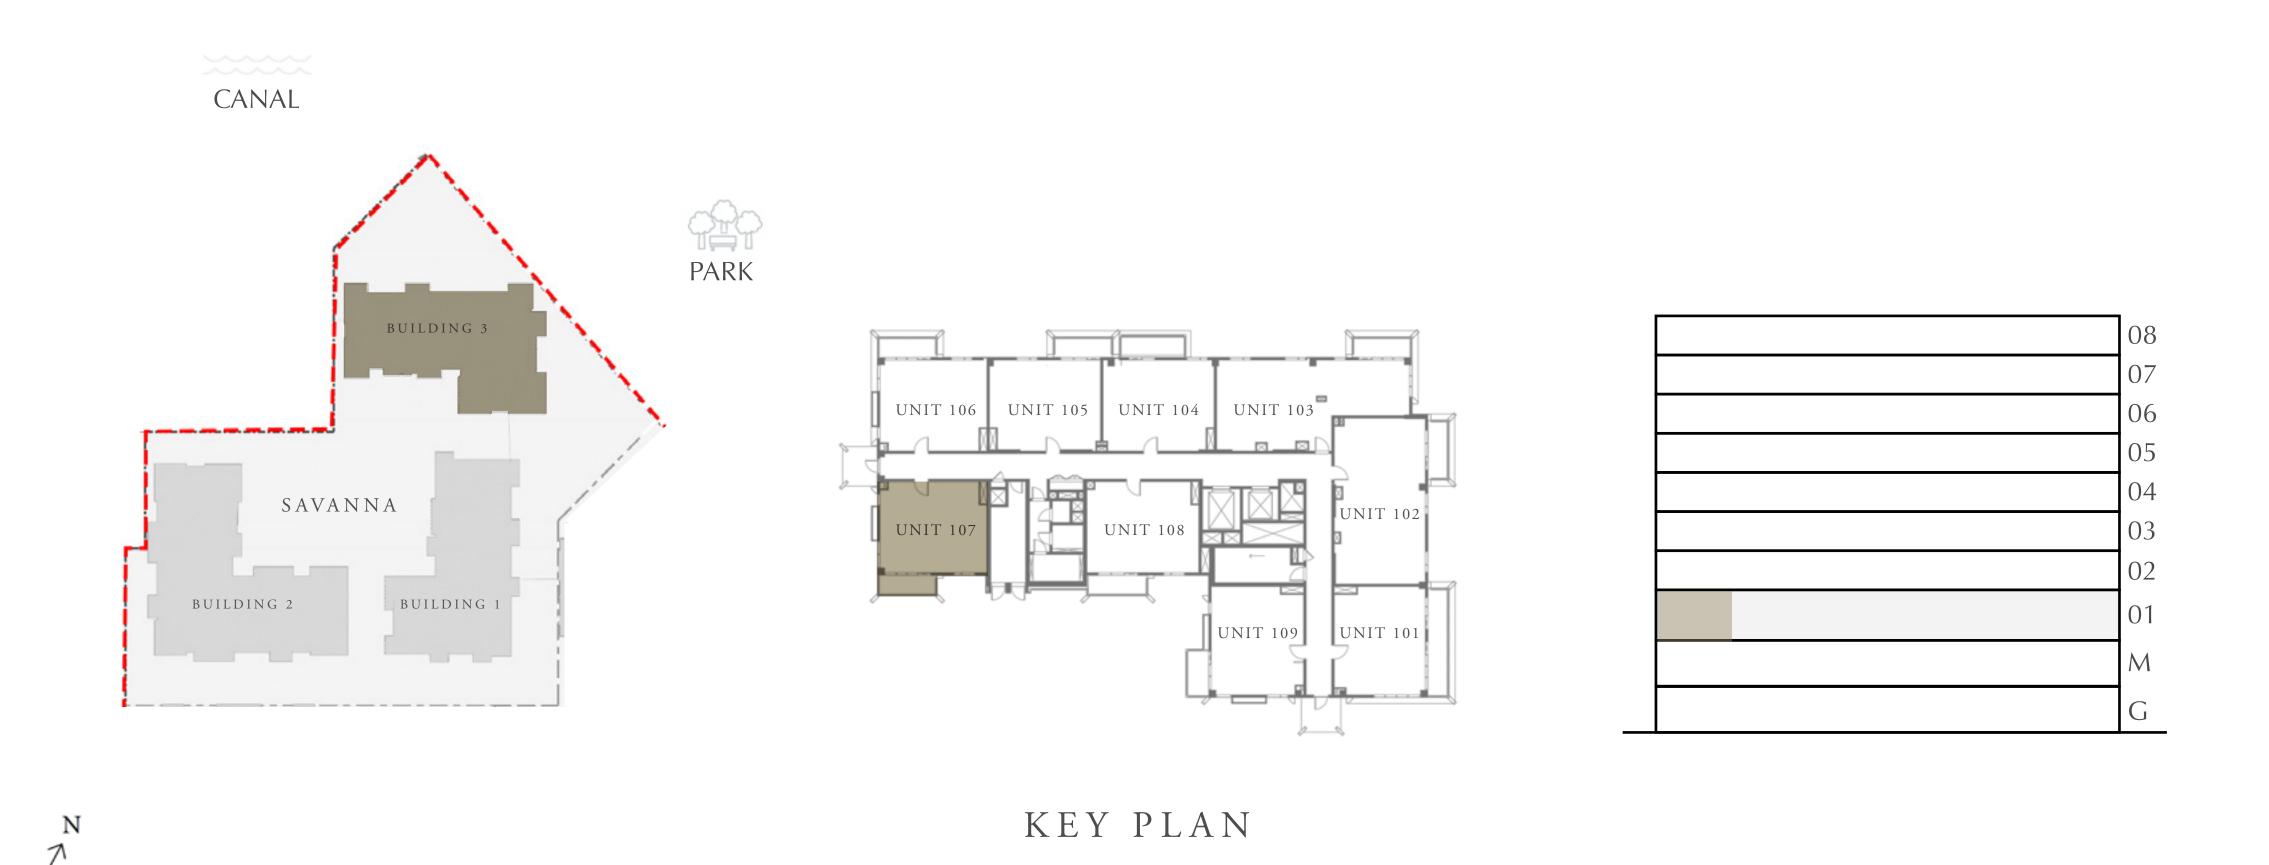

L AREA     | 716.02 SQ.FT. | 66.52 SQ.M. |







CREEK BEACH

BUILDING 3

### 1 BEDROOM

LEVEL 1

| APARTMENT AREA | 624.74 SQ.FT. | 58.04 SQ.M. |
|----------------|---------------|-------------|
| BALCONY AREA   | 72.66 SQ.FT.  | 6.75 SQ.M.  |
| TOTAL AREA     | 697.40 SQ.FT. | 64.79 SQ.M. |







CREEK BEACH

BUILDING 3

### 1 BEDROOM

LEVEL 1

| APARTMENT AREA | 606.76 SQ.FT. | 56.37 SQ.M. |
|----------------|---------------|-------------|
| BALCONY AREA   | 71.80 SQ.FT.  | 6.67 SQ.M.  |
| TOTAL AREA     | 678.56 SQ.FT. | 63.04 SQ.M. |







CREEK BEACH

BUILDING 3

### 1 BEDROOM

LEVEL 1

| APARTMENT AREA | 609.56 SQ.FT. | 56.63 SQ.M. |
|----------------|---------------|-------------|
| BALCONY AREA   | 71.80 SQ.FT.  | 6.67 SQ.M.  |
| TOTAL AREA     | 681.36 SQ.FT. | 63.30 SQ.M. |







CREEK BEACH

BUILDING 3

#### 1 BEDROOM

LEVEL 1

| APARTMENT AREA | 634.75 SQ.FT. | 58.97 SQ.M. |
|----------------|---------------|-------------|
| BALCONY AREA   | 75.89 SQ.FT.  | 7.05 SQ.M.  |
| TOTAL AREA     | 710.64 SQ.FT. | 66.02 SQ.M. |







CREEK BEACH

BUILDING 3

### 1 BEDROOM

LEVEL 1

| APARTMENT AREA | 623.77 SQ.FT. | 57.95 SQ.M. |
|----------------|---------------|-------------|
| BALCONY AREA   | 63.72 SQ.FT.  | 5.92 SQ.M.  |
| TOTAL AREA     | 687.49 SQ.FT. | 63.87 SQ.M. |







CREEK BEACH

BUILDING 3

#### 3 BEDROOM

LEVEL 2-8

| APARTMENT AREA | 1439.67 SQ.FT. | 133.75 SQ.M. |
|----------------|----------------|--------------|
| BALCONY AREA   | 140.58 SQ.FT.  | 13.06 SQ.M.  |
| TOTAL AREA     | 1580.25 SQ.FT. | 146.81 SQ.M. |













CREEK BEACH

BUILDIN