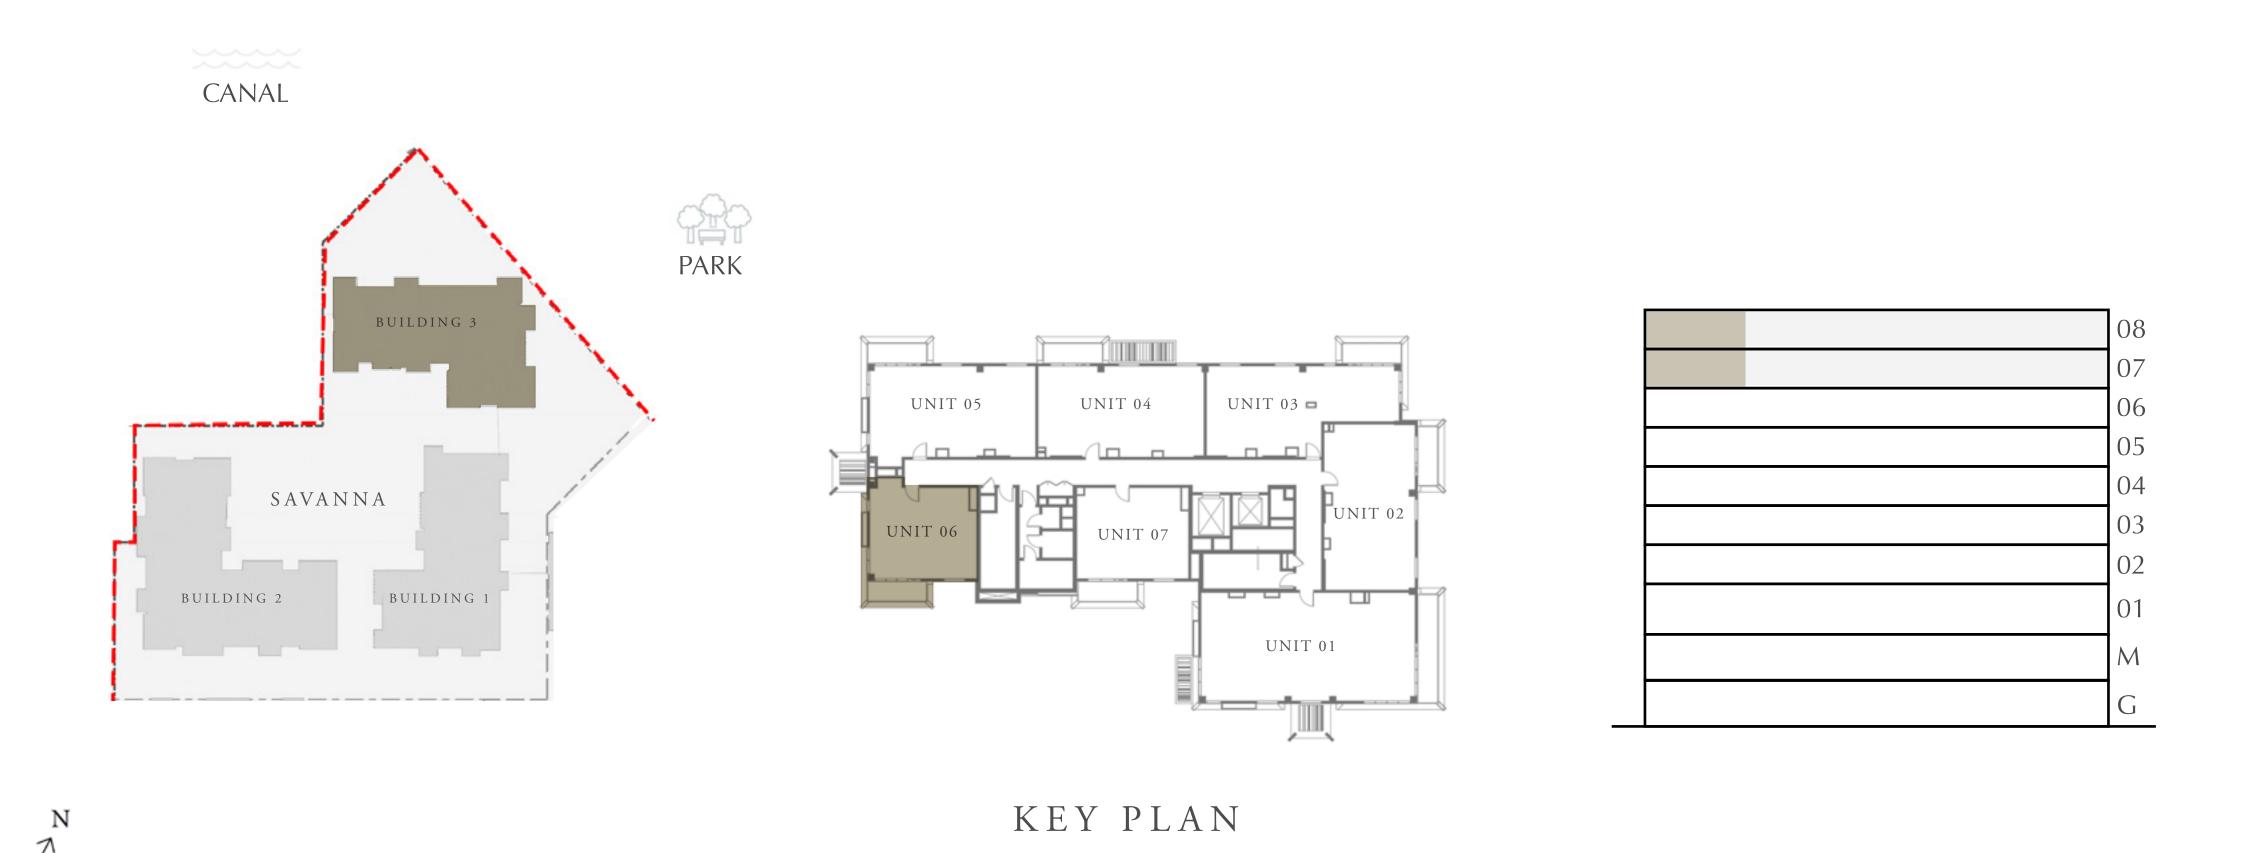

.M. |







#### CREEK BEACH

BUILDING 3

#### 2 BEDROOM

LEVEL 7-8

| APARTMENT AREA | 959.17 SQ.FT.  | 89.11 SQ.M. |
|----------------|----------------|-------------|
| BALCONY AREA   | 76.32 SQ.FT.   | 7.09 SQ.M.  |
| TOTAL AREA     | 1035.49 SQ.FT. | 96.20 SQ.M. |







#### CREEK BEACH

#### BUILDING 3

#### 1 BEDROOM

LEVEL 2-6

| APARTMENT AREA | 629.80 SQ.FT. | 58.51 SQ.M. |
|----------------|---------------|-------------|
| BALCONY AREA   | 75.56 SQ.FT.  | 7.02 SQ.M.  |
| TOTAL AREA     | 705.36 SQ.FT. | 65.53 SQ.M. |







#### CREEK BEACH

#### BUILDING 3

### 1 BEDROOM

LEVEL 7-8

| APARTMENT AREA | 629.69 SQ.FT. | 58.50 SQ.M. |
|----------------|---------------|-------------|
| BALCONY AREA   | 76.32 SQ.FT.  | 7.09 SQ.M.  |
| TOTAL AREA     | 706.01 SQ.FT. | 65.59 SQ.M. |







CREEK BEACH

BUILDING 3

### 1 BEDROOM

LEVEL 2-8

| APARTMENT AREA | 634.75 SQ.FT. | 58.97 SQ.M. |
|----------------|---------------|-------------|
| BALCONY AREA   | 79.44 SQ.FT.  | 7.38 SQ.M.  |
| TOTAL AREA     | 714.19 SQ.FT. | 66.35 SQ.M. |