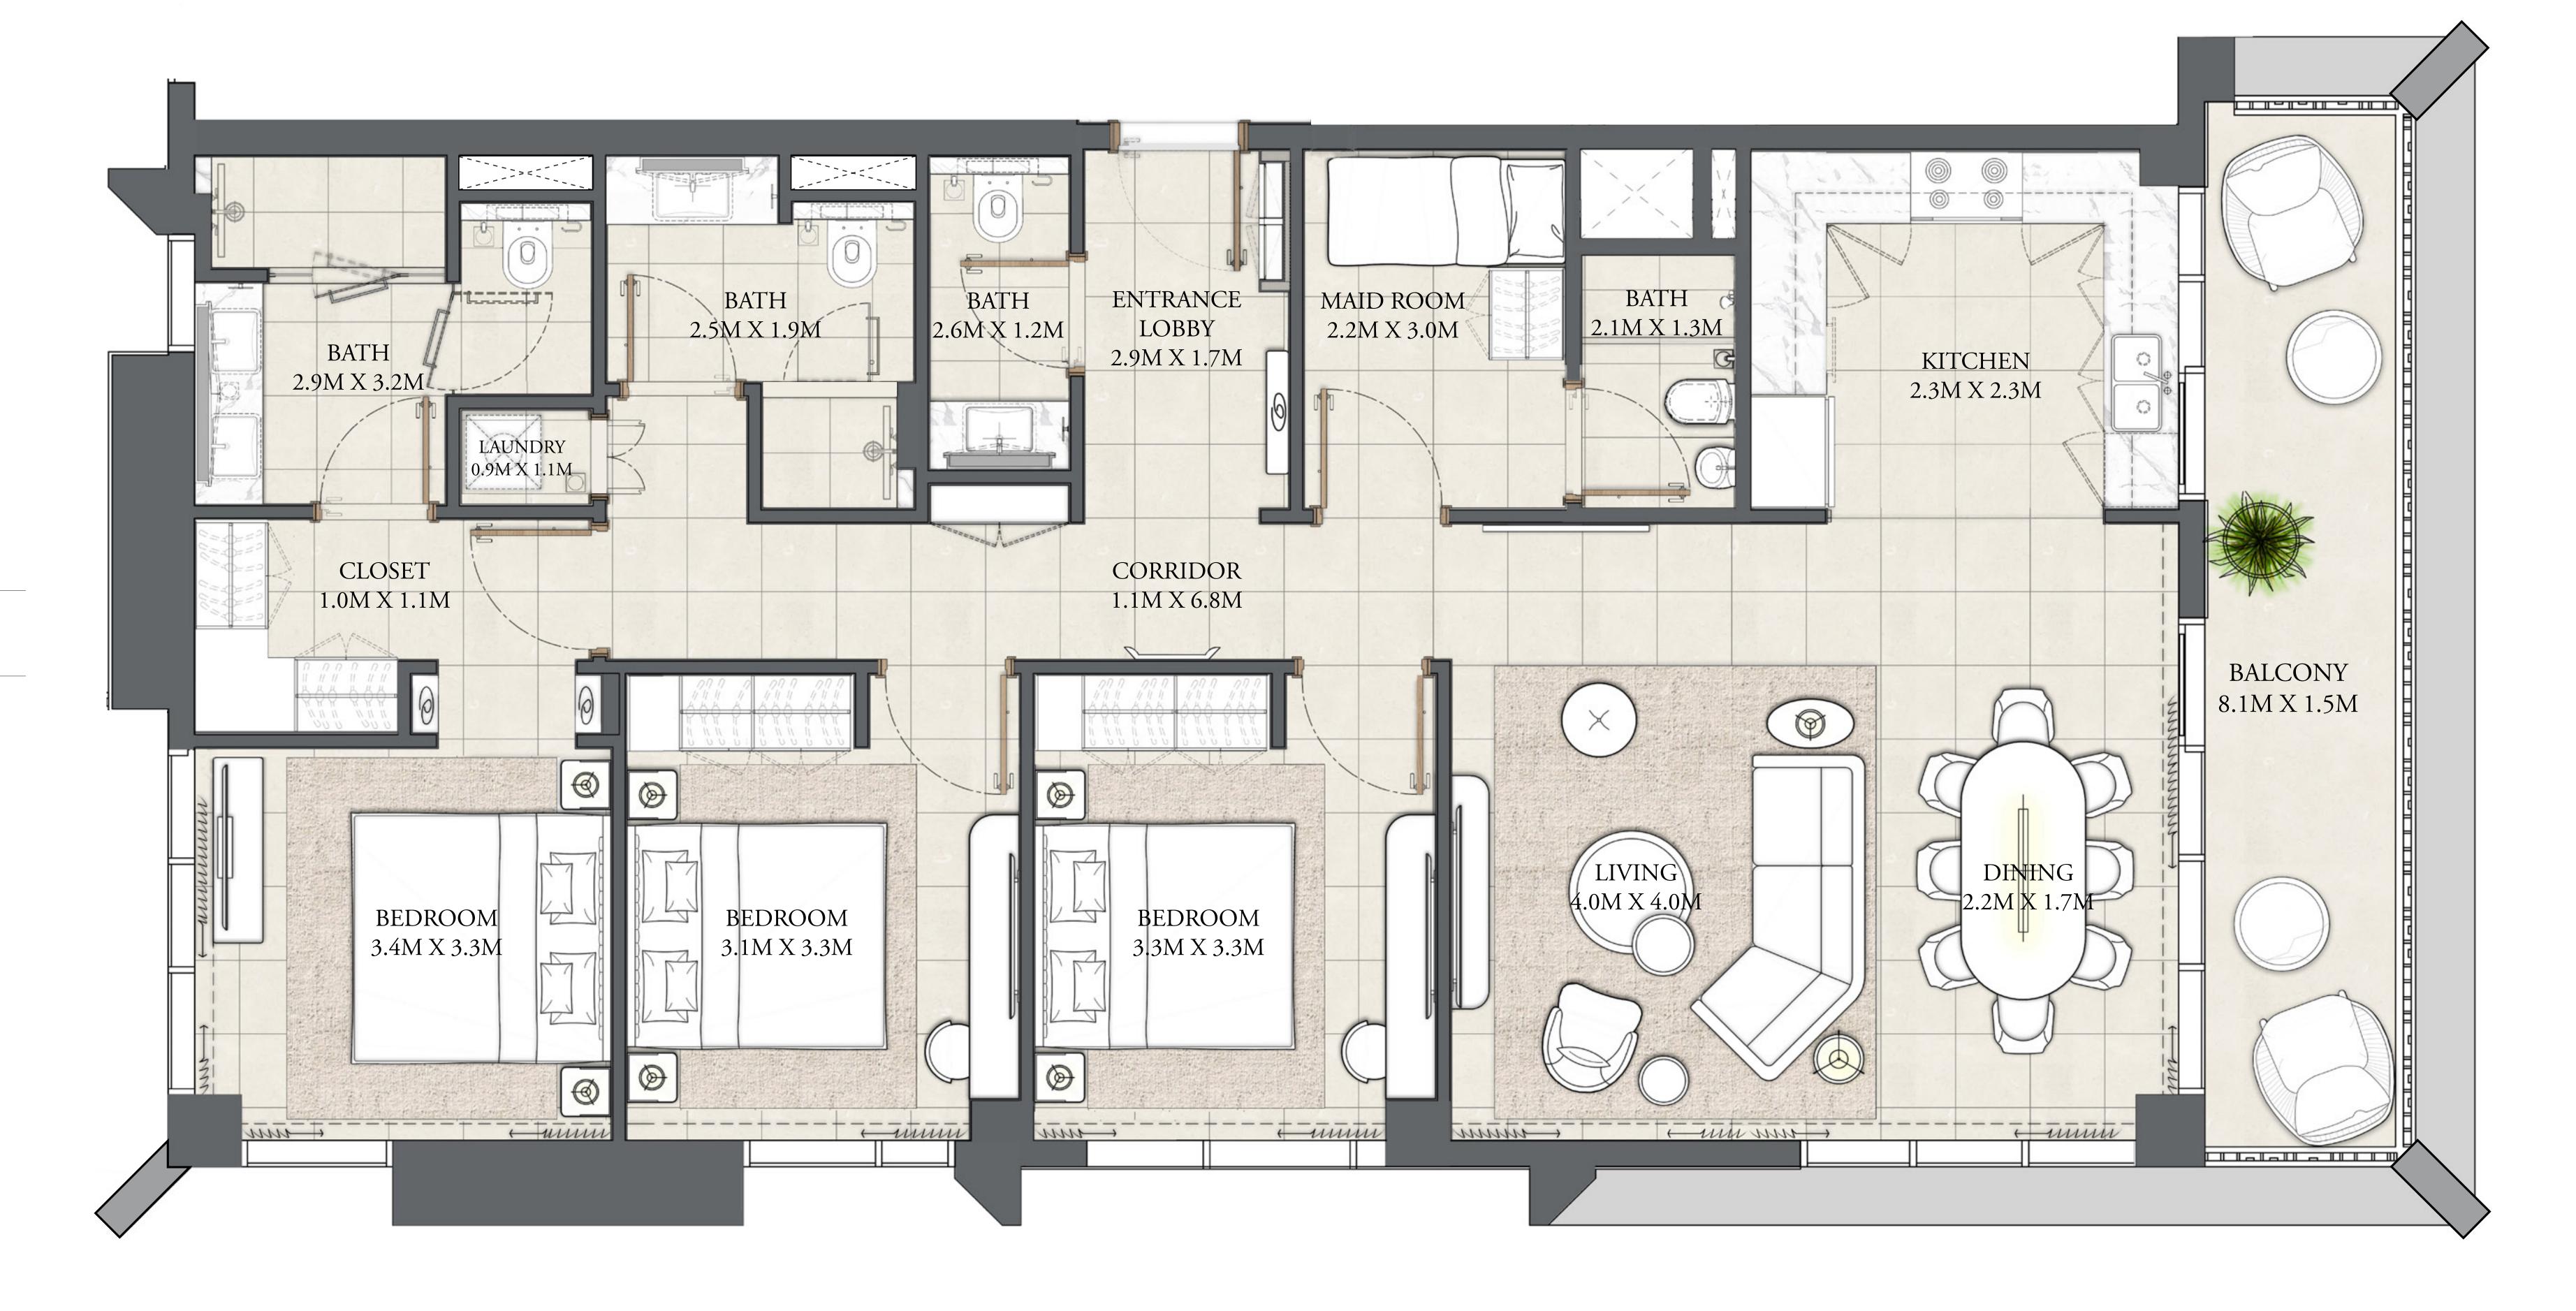

#### 3 BEDROOM

LEVEL 2-8

| APARTMENT AREA | 1439.67 SQ.FT. | 133.75 SQ.M. |
|----------------|----------------|--------------|
| BALCONY AREA   | 140.58 SQ.FT.  | 13.06 SQ.M.  |
| TOTAL AREA     | 1580.25 SQ.FT. | 146.81 SQ.M. |