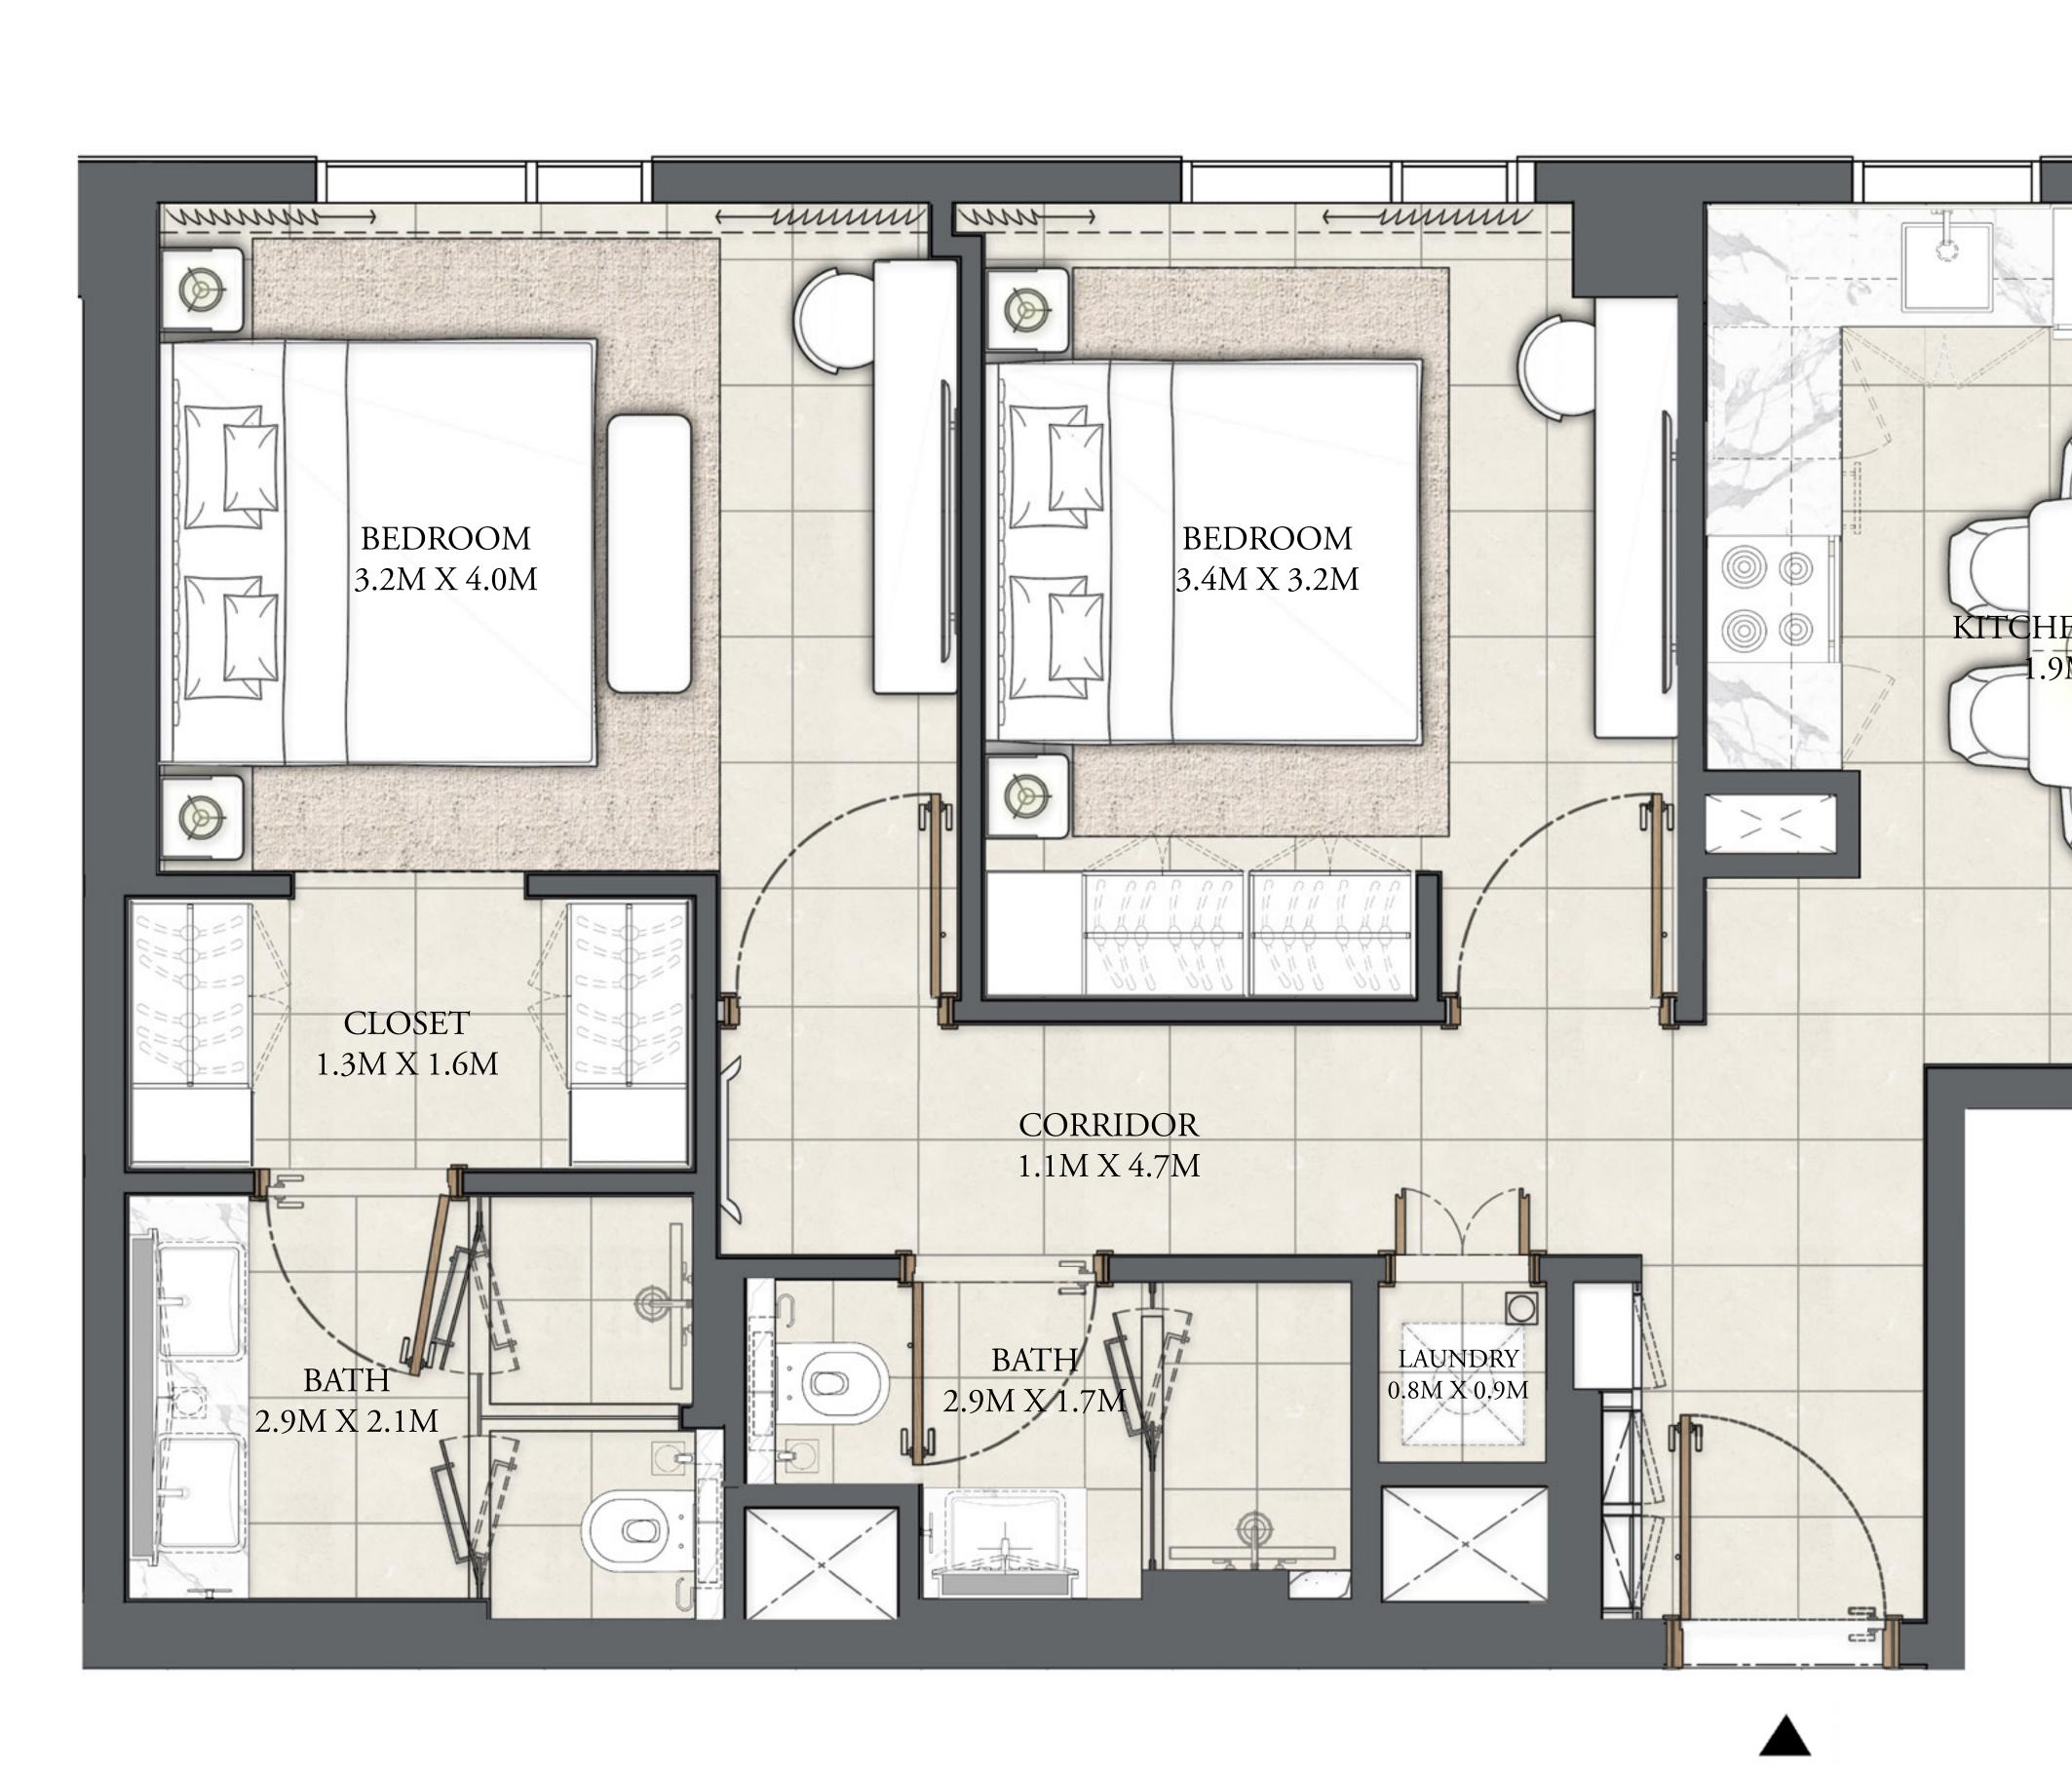

#### 3 BEDROOM

LEVEL 2-8

| APARTMENT AREA | 1439.67 SQ.FT. | 133.75 SQ.M. |
|----------------|----------------|--------------|
| BALCONY AREA   | 140.58 SQ.FT.  | 13.06 SQ.M.  |
| TOTAL AREA     | 1580.25 SQ.FT. | 146.81 SQ.M. |