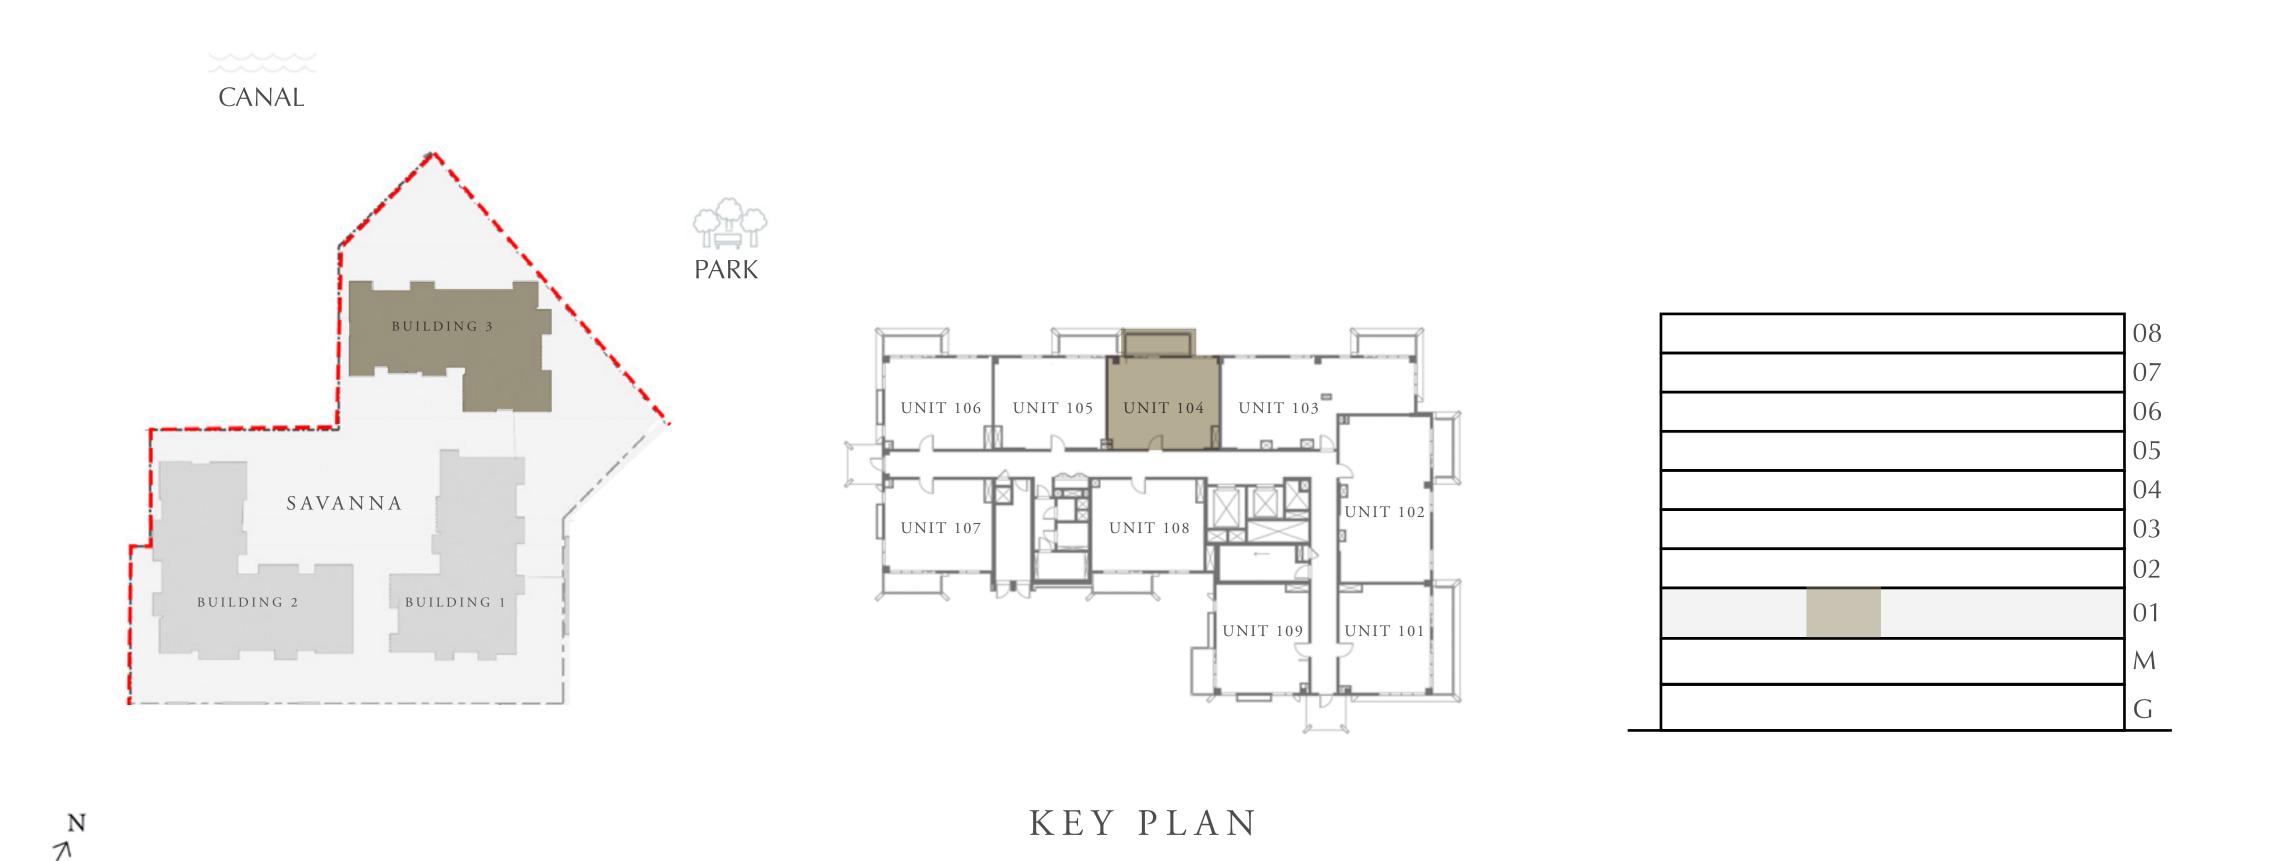

CREEK BEACH

BUILDING 3

### 2 BEDROOM

LEVEL 1

UNIT 103

| APARTMENT AREA | 926.02 SQ.FT. | 86.03 SQ.M. |
|----------------|---------------|-------------|
| BALCONY AREA   | 71.80 SQ.FT.  | 6.67 SQ.M.  |
| TOTAL AREA     | 997.82 SQ.FT. | 92.70 SQ.M. |