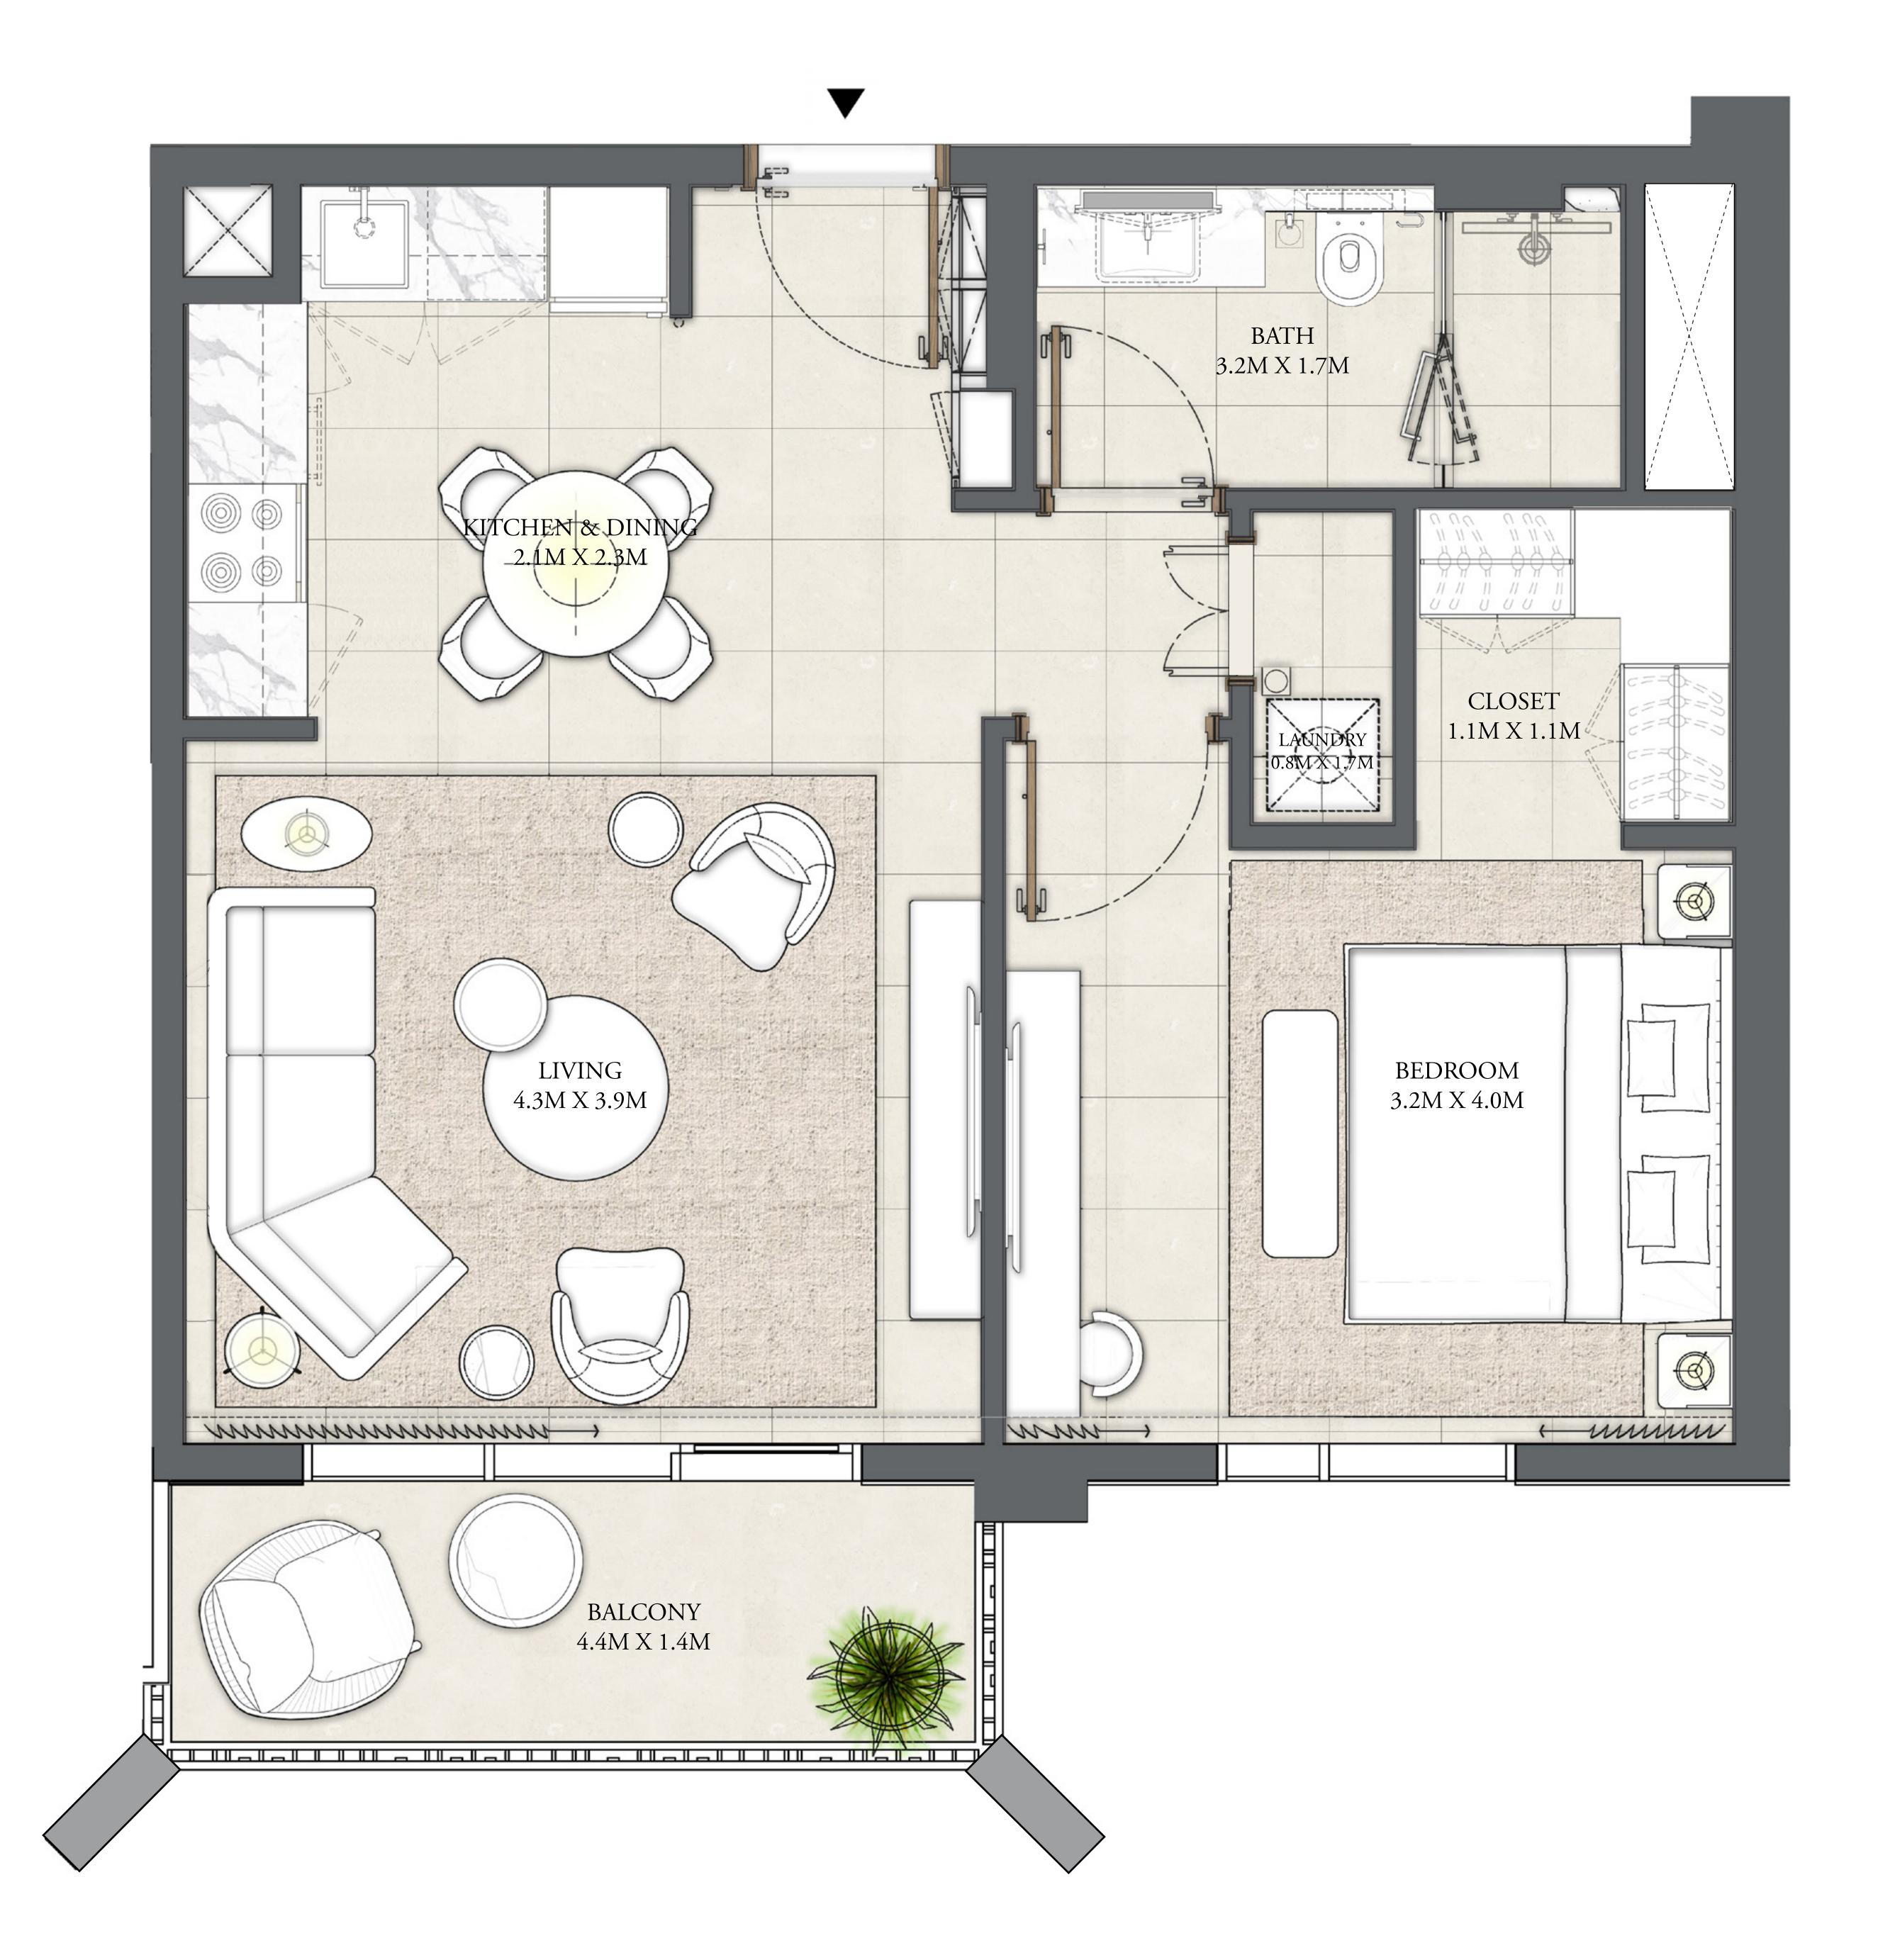

### 1 BEDROOM

LEVEL 1

| APARTMENT AREA | 625.71 SQ.FT. | 58.13 SQ.M. |
|----------------|---------------|-------------|
| BALCONY AREA   | 90.31 SQ.FT.  | 8.39 SQ.M.  |
| TOTAL AREA     | 716.02 SQ.FT. | 66.52 SQ.M. |