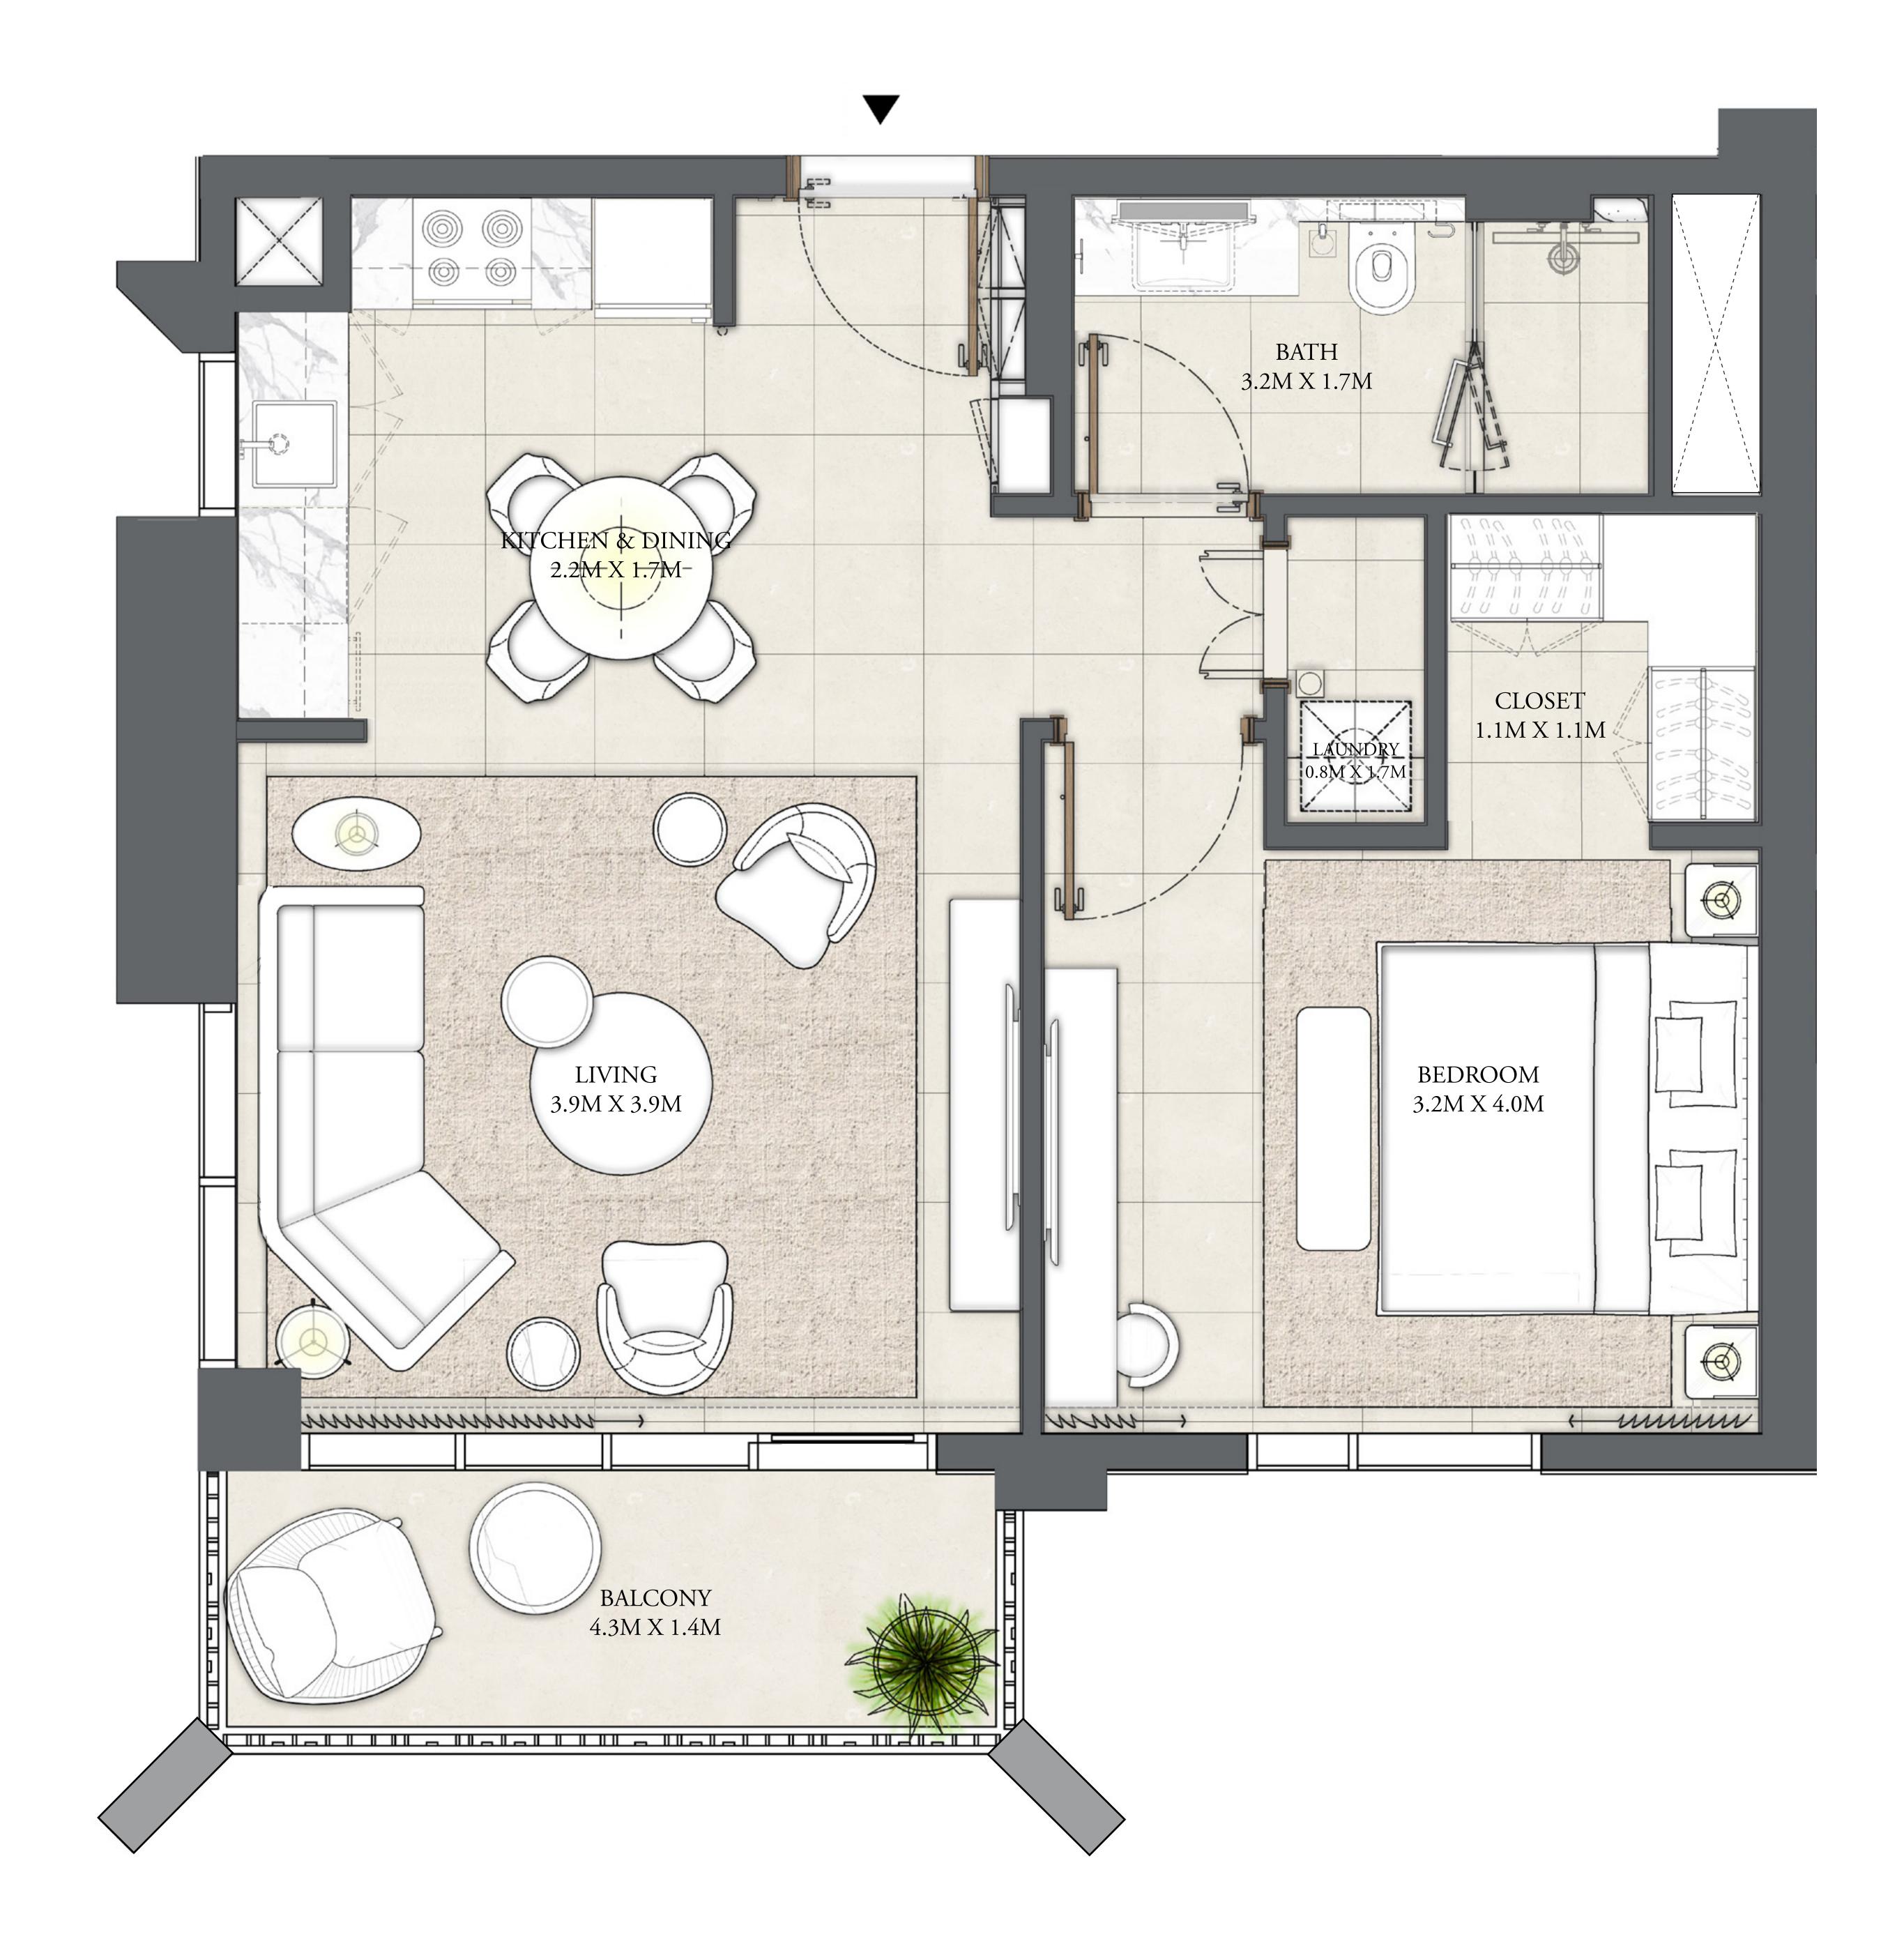

LIVING

4.2M X 4.2M

BALCONY

4.3M X 1.4M

CREEK BEACH

BUILDING 3

KEY PLAN

LIVING

4.2M X 4.2M

BALCONY

4.3M X 1.4M

CREEK BEACH

BUILDING 3

KEY PLAN

LIVING

4.2M X 4.2M

BALCONY

4.3M X 1.4M