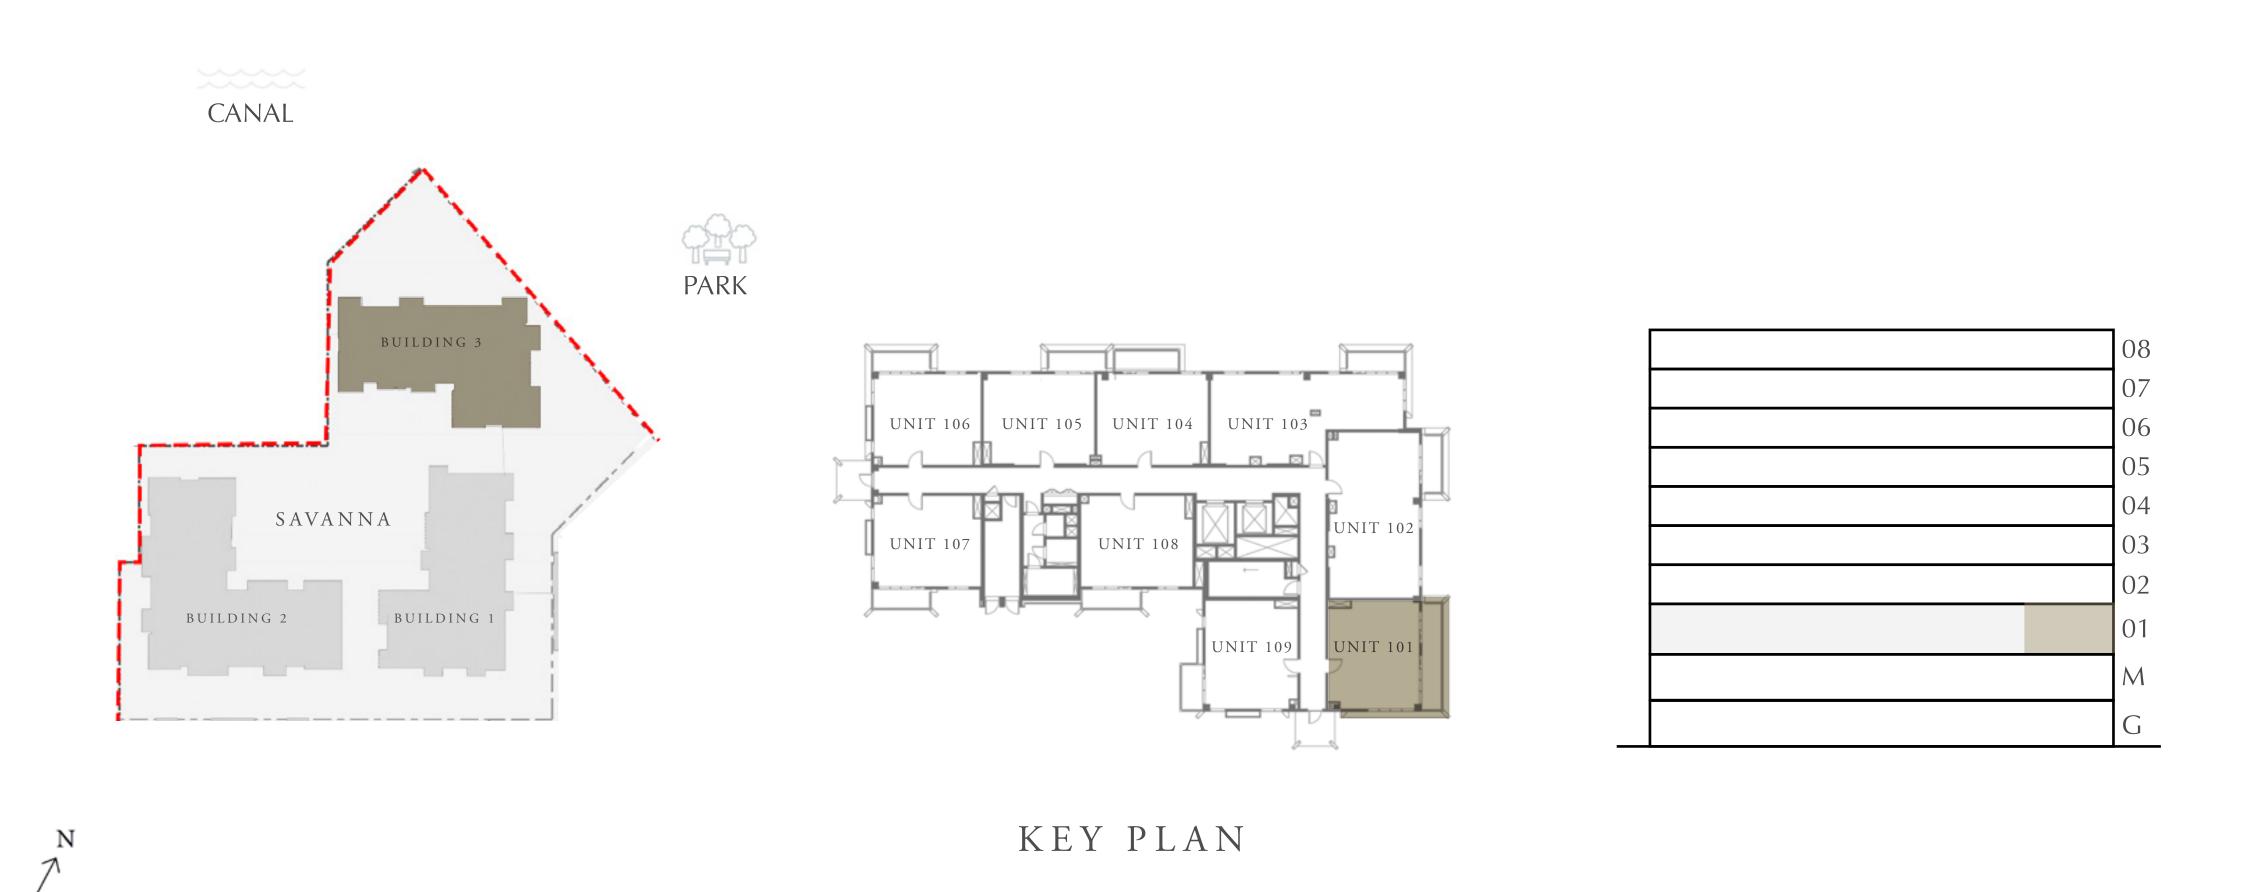

KEY PLAN

LIVING

4.2M X 4.2M

BALCONY

4.3M X 1.4M

CREEK BEACH

BUILDING 3

KEY PLAN

LIVING

4.2M X 4.2M

BALCONY

4.3M X 1.4M