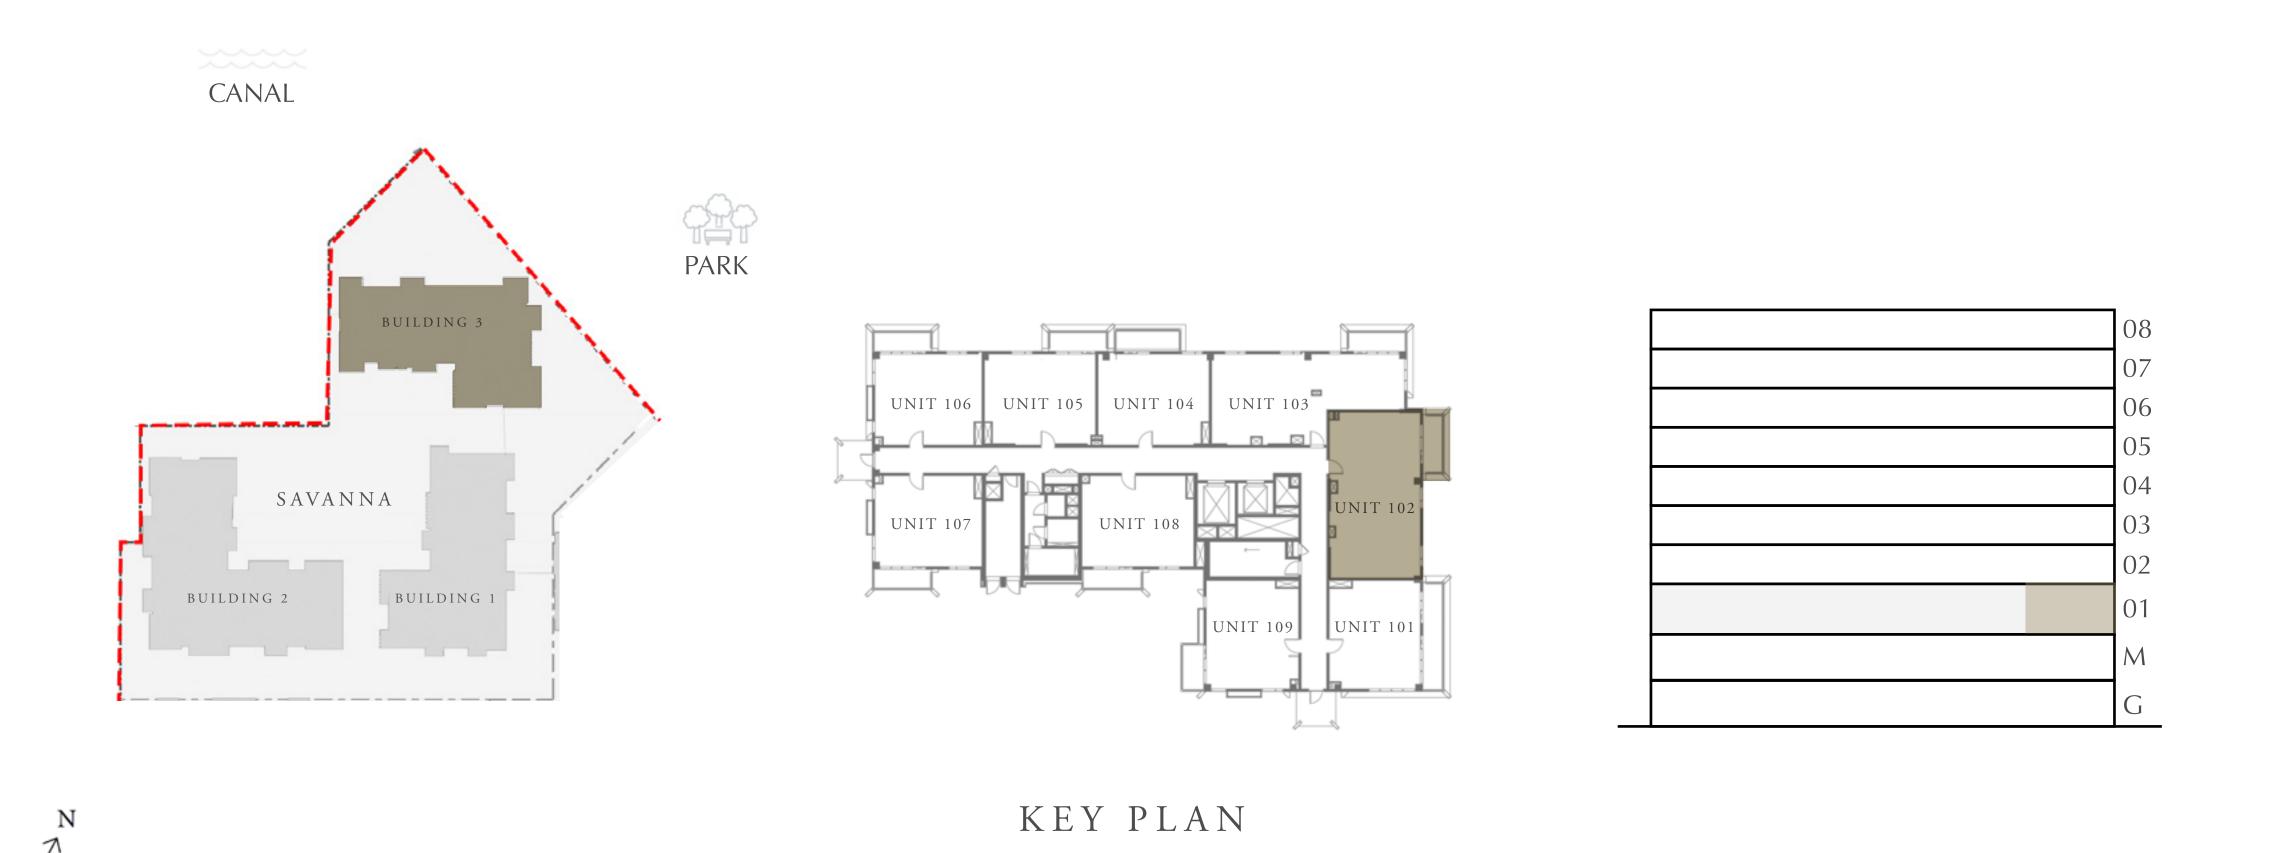

#### 2 BEDROOM

LEVEL 1

| APARTMENT AREA | 934.20 SQ.FT.  | 86.79 SQ.M. |
|----------------|----------------|-------------|
| BALCONY AREA   | 74.70 SQ.FT.   | 6.94 SQ.M.  |
| TOTAL AREA     | 1008.90 SQ.FT. | 93.73 SQ.M. |

### 2 BEDROOM

LEVEL 1

UNIT 103

| APARTMENT AREA | 926.02 SQ.FT. | 86.03 SQ.M. |
|----------------|---------------|-------------|
| BALCONY AREA   | 71.80 SQ.FT.  | 6.67 SQ.M.  |
| TOTAL AREA     | 997.82 SQ.FT. | 92.70 SQ.M. |