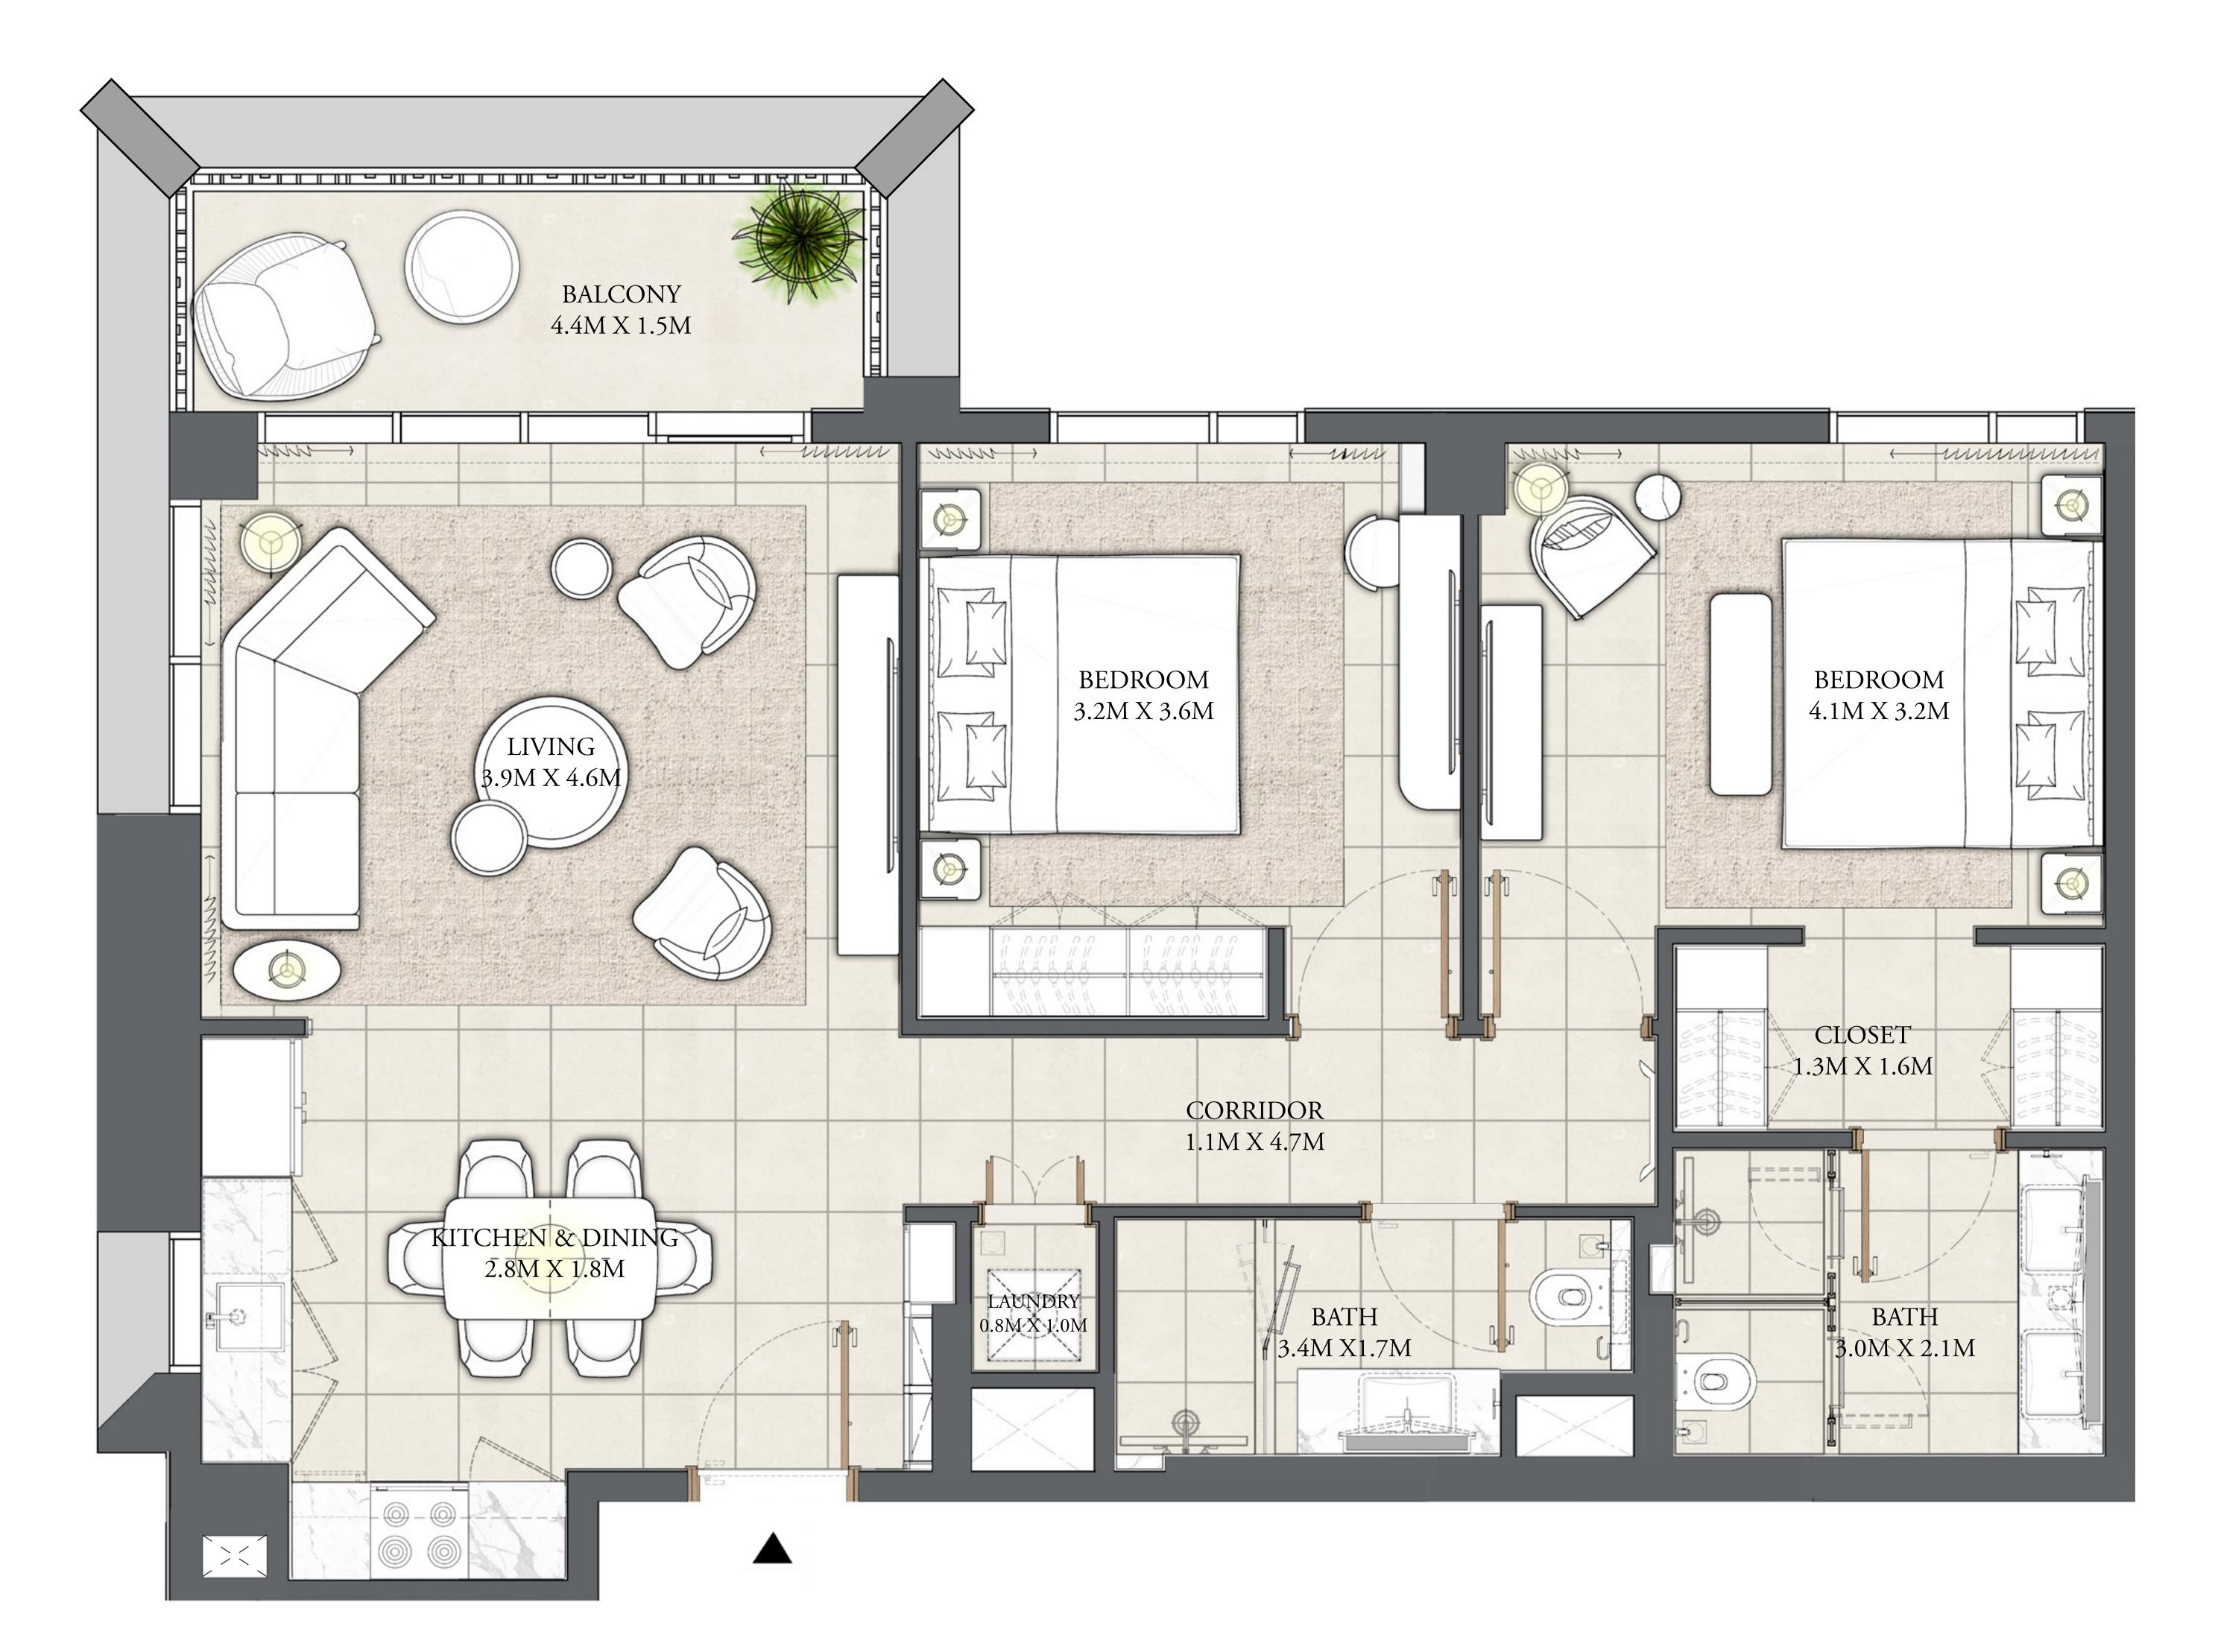

#### 1 BEDROOM

LEVEL 2-6

| APARTMENT AREA | 629.80 SQ.FT. | 58.51 SQ.M. |
|----------------|---------------|-------------|
| BALCONY AREA   | 75.56 SQ.FT.  | 7.02 SQ.M.  |
| TOTAL AREA     | 705.36 SQ.FT. | 65.53 SQ.M. |

#### CREEK BEACH

#### BUILDING 3

### 1 BEDROOM

LEVEL 7-8

| APARTMENT AREA | 629.69 SQ.FT. | 58.50 SQ.M. |
|----------------|---------------|-------------|
| BALCONY AREA   | 76.32 SQ.FT.  | 7.09 SQ.M.  |
| TOTAL AREA     | 706.01 SQ.FT. | 65.59 SQ.M. |