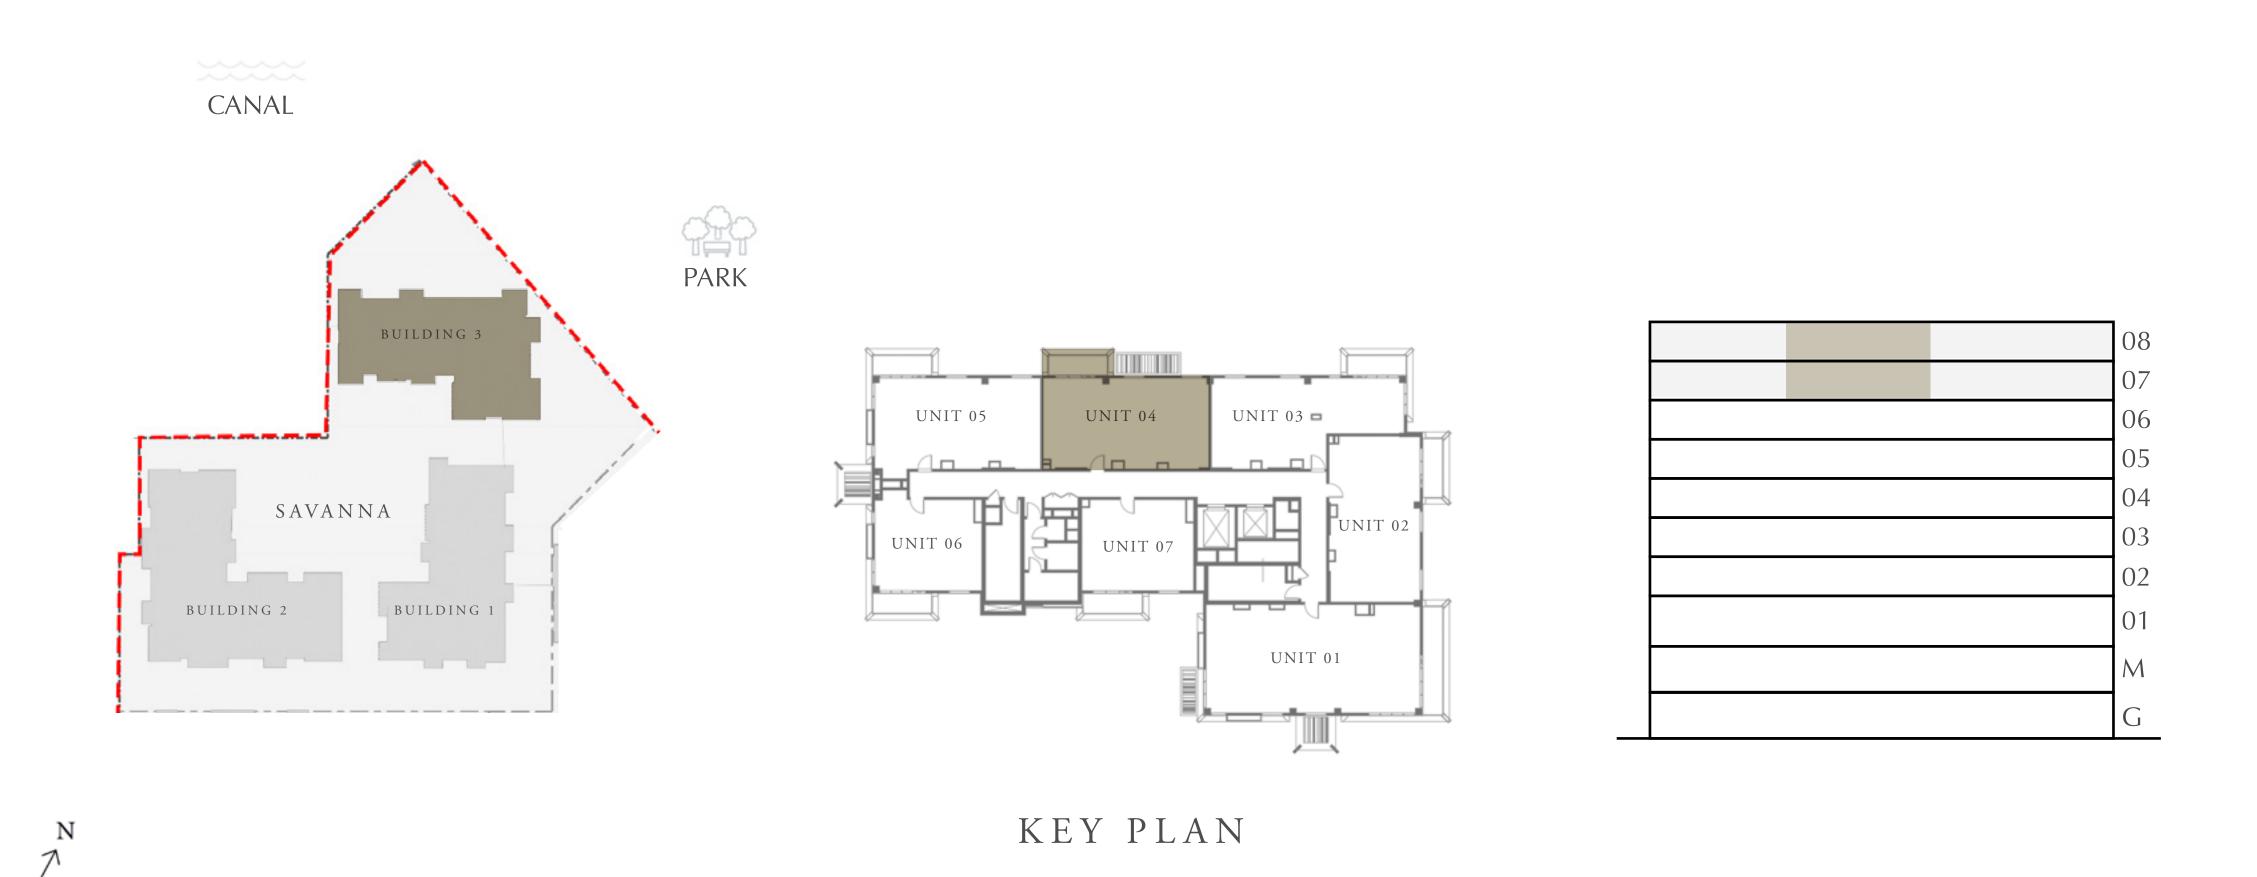

#### 2 BEDROOM

LEVEL 2-6

| APARTMENT AREA | 934.20 SQ.FT.  | 86.79 SQ.M. |
|----------------|----------------|-------------|
| BALCONY AREA   | 76.64 SQ.FT.   | 7.12 SQ.M.  |
| TOTAL AREA     | 1010.84 SQ.FT. | 93.91 SQ.M. |

CREEK BEACH

BUILDING 3

#### 2 BEDROOM

LEVEL 7-8

| APARTMENT AREA | 934.20 SQ.FT.  | 86.79 SQ.M. |
|----------------|----------------|-------------|
| BALCONY AREA   | 76.10 SQ.FT.   | 7.07 SQ.M.  |
| TOTAL AREA     | 1010.30 SQ.FT. | 93.86 SQ.M. |

#### 2 BEDROOM

LEVEL 2-6

UNIT 03

| APARTMENT AREA | 925.91 SQ.FT.  | 86.02 SQ.M. |
|----------------|----------------|-------------|
| BALCONY AREA   | 75.56 SQ.FT.   | 7.02 SQ.M.  |
| TOTAL AREA     | 1001.47 SQ.FT. | 93.04 SQ.M. |