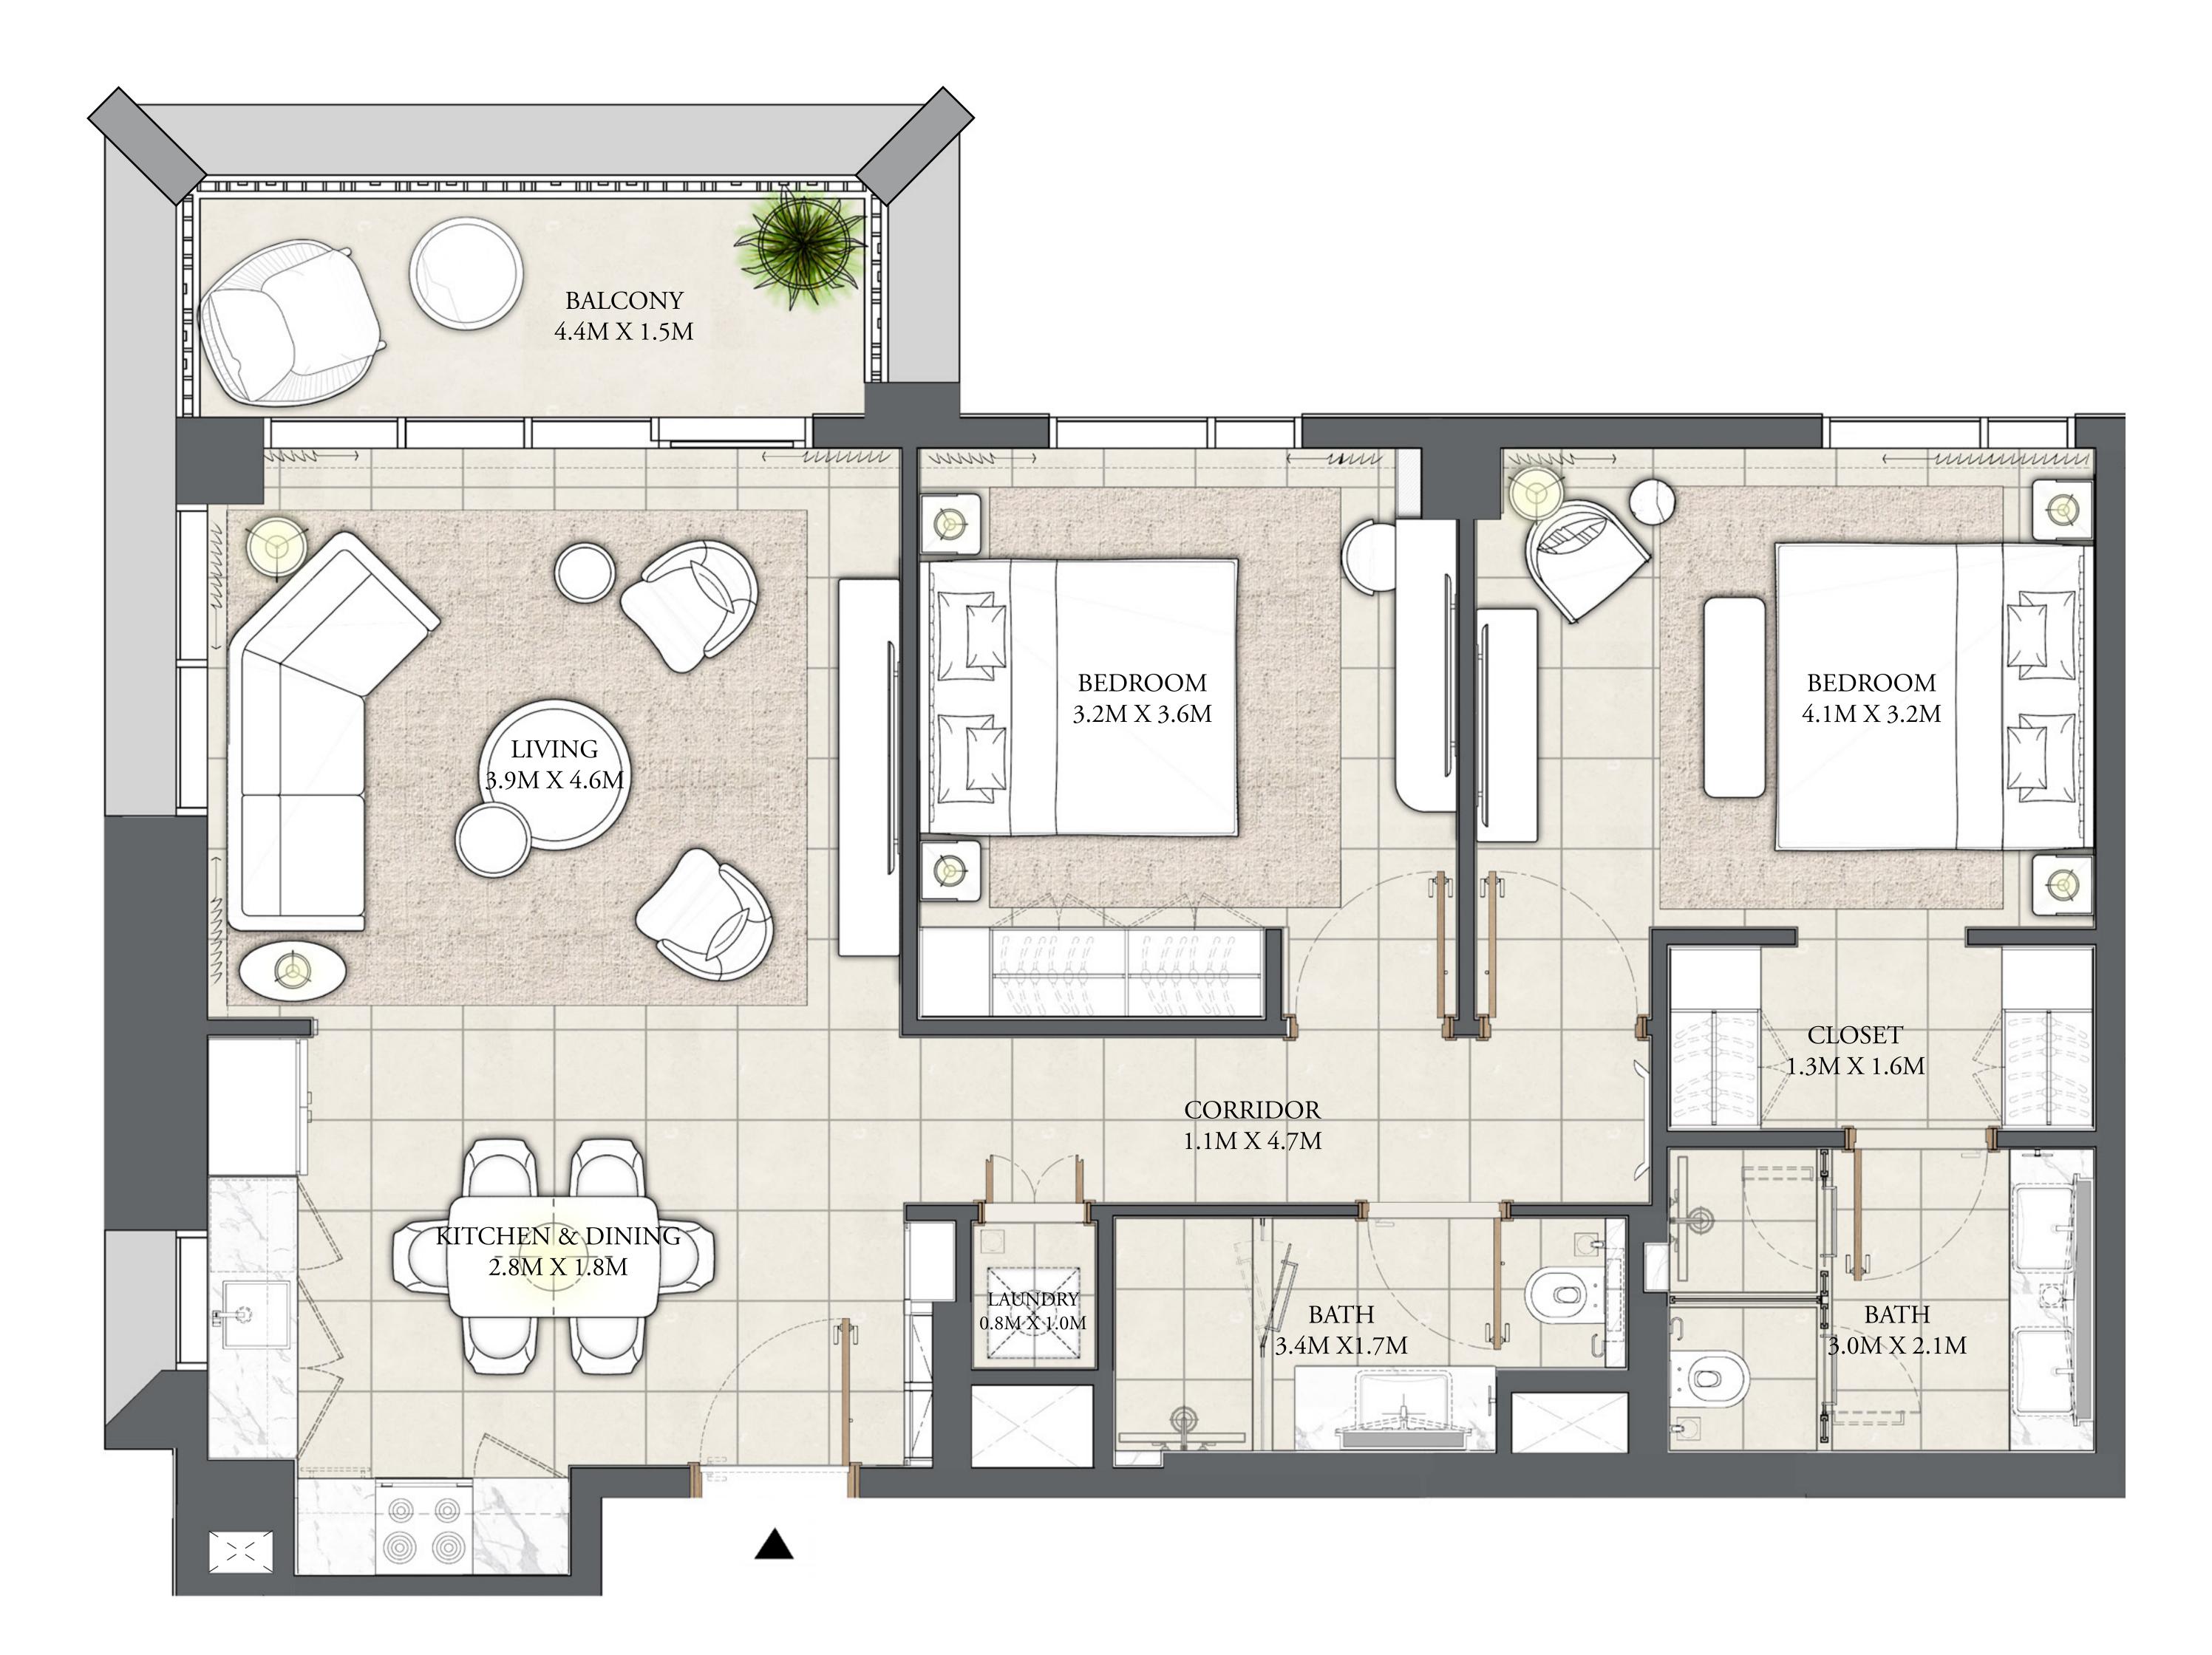

#### 2 BEDROOM

LEVEL 2-6

| APARTMENT AREA | 959.28 SQ.FT.  | 89.12 SQ.M. |
|----------------|----------------|-------------|
| BALCONY AREA   | 75.56 SQ.FT.   | 7.02 SQ.M.  |
| TOTAL AREA     | 1034.84 SQ.FT. | 96.14 SQ.M. |

#### CREEK BEACH

BUILDING 3

#### 2 BEDROOM

LEVEL 7-8

| APARTMENT AREA | 959.17 SQ.FT.  | 89.11 SQ.M. |
|----------------|----------------|-------------|
| BALCONY AREA   | 76.32 SQ.FT.   | 7.09 SQ.M.  |
| TOTAL AREA     | 1035.49 SQ.FT. | 96.20 SQ.M. |