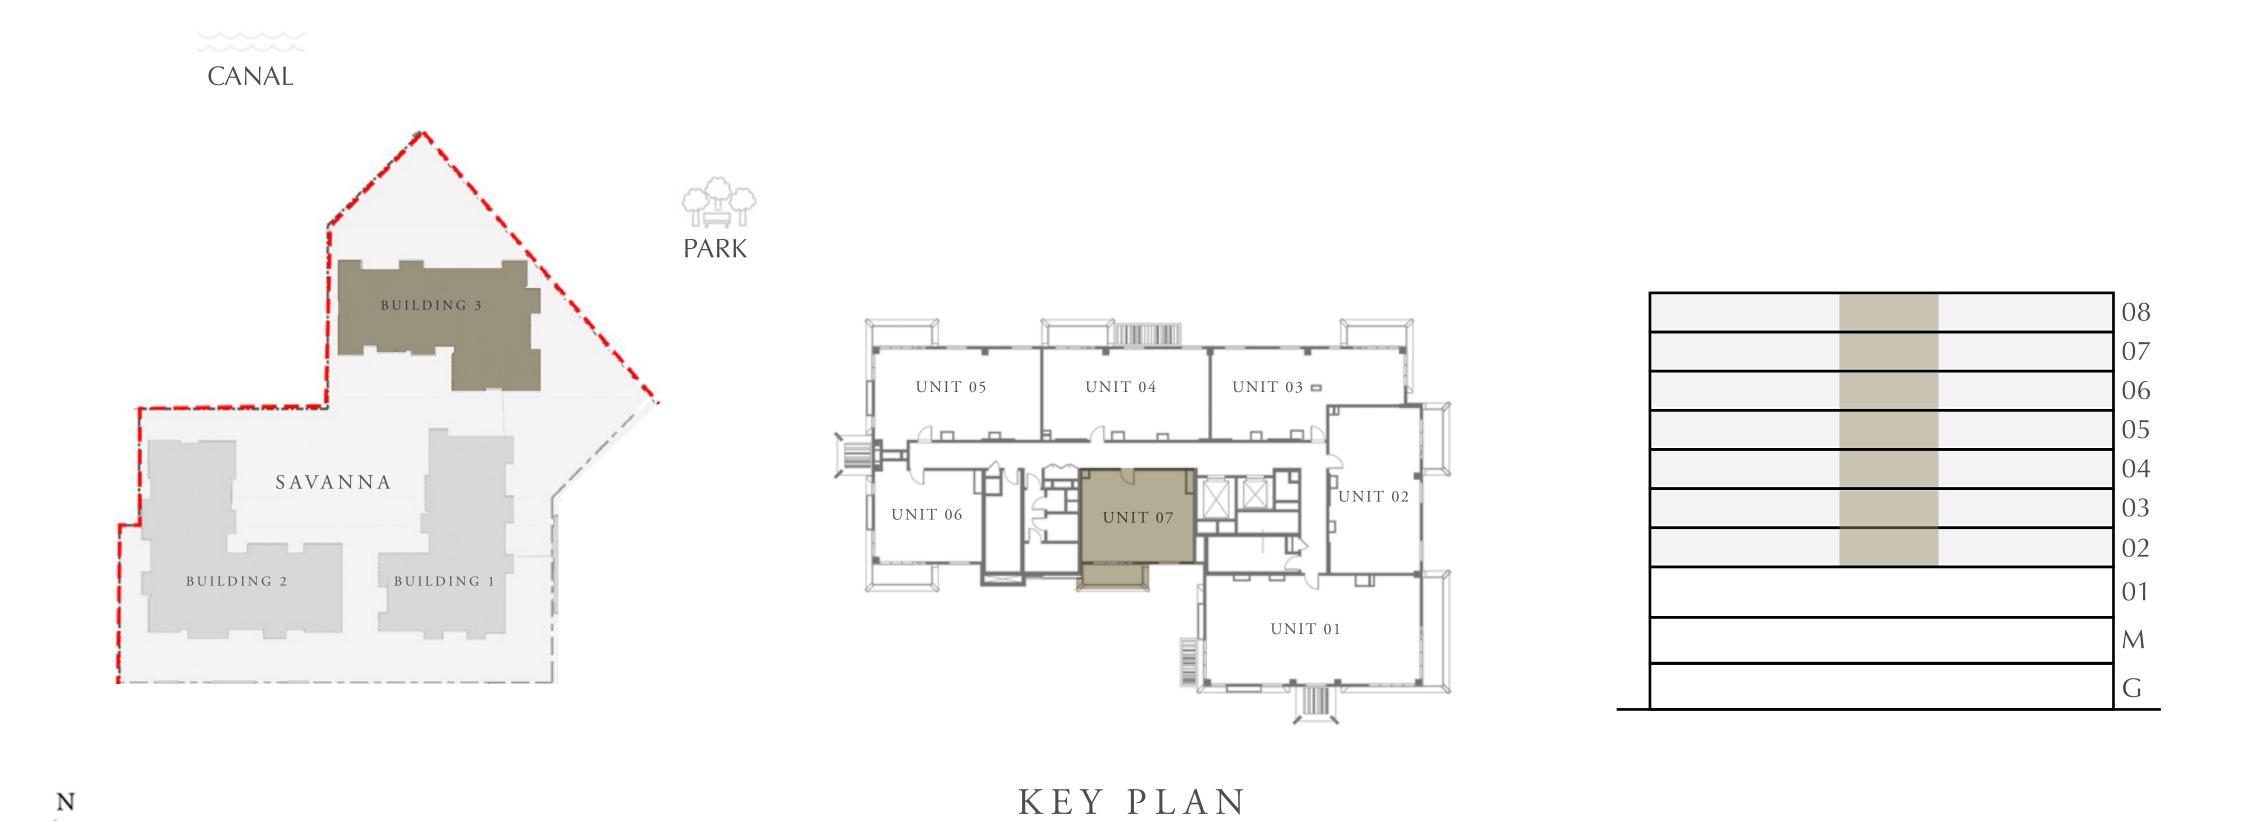

| 96.20 SQ.M. |







#### CREEK BEACH

#### BUILDING 3

#### 1 BEDROOM

LEVEL 2-6

| APARTMENT AREA | 629.80 SQ.FT. | 58.51 SQ.M. |
|----------------|---------------|-------------|
| BALCONY AREA   | 75.56 SQ.FT.  | 7.02 SQ.M.  |
| TOTAL AREA     | 705.36 SQ.FT. | 65.53 SQ.M. |







#### CREEK BEACH

#### BUILDING 3

### 1 BEDROOM

LEVEL 7-8

| APARTMENT AREA | 629.69 SQ.FT. | 58.50 SQ.M. |
|----------------|---------------|-------------|
| BALCONY AREA   | 76.32 SQ.FT.  | 7.09 SQ.M.  |
| TOTAL AREA     | 706.01 SQ.FT. | 65.59 SQ.M. |







CREEK BEACH

BUILDING 3

### 1 BEDROOM

LEVEL 2-8

| APARTMENT AREA | 634.75 SQ.FT. | 58.97 SQ.M. |
|----------------|---------------|-------------|
| BALCONY AREA   | 79.44 SQ.FT.  | 7.38 SQ.M.  |
| TOTAL AREA     | 714.19 SQ.FT. | 66.35 SQ.M. |