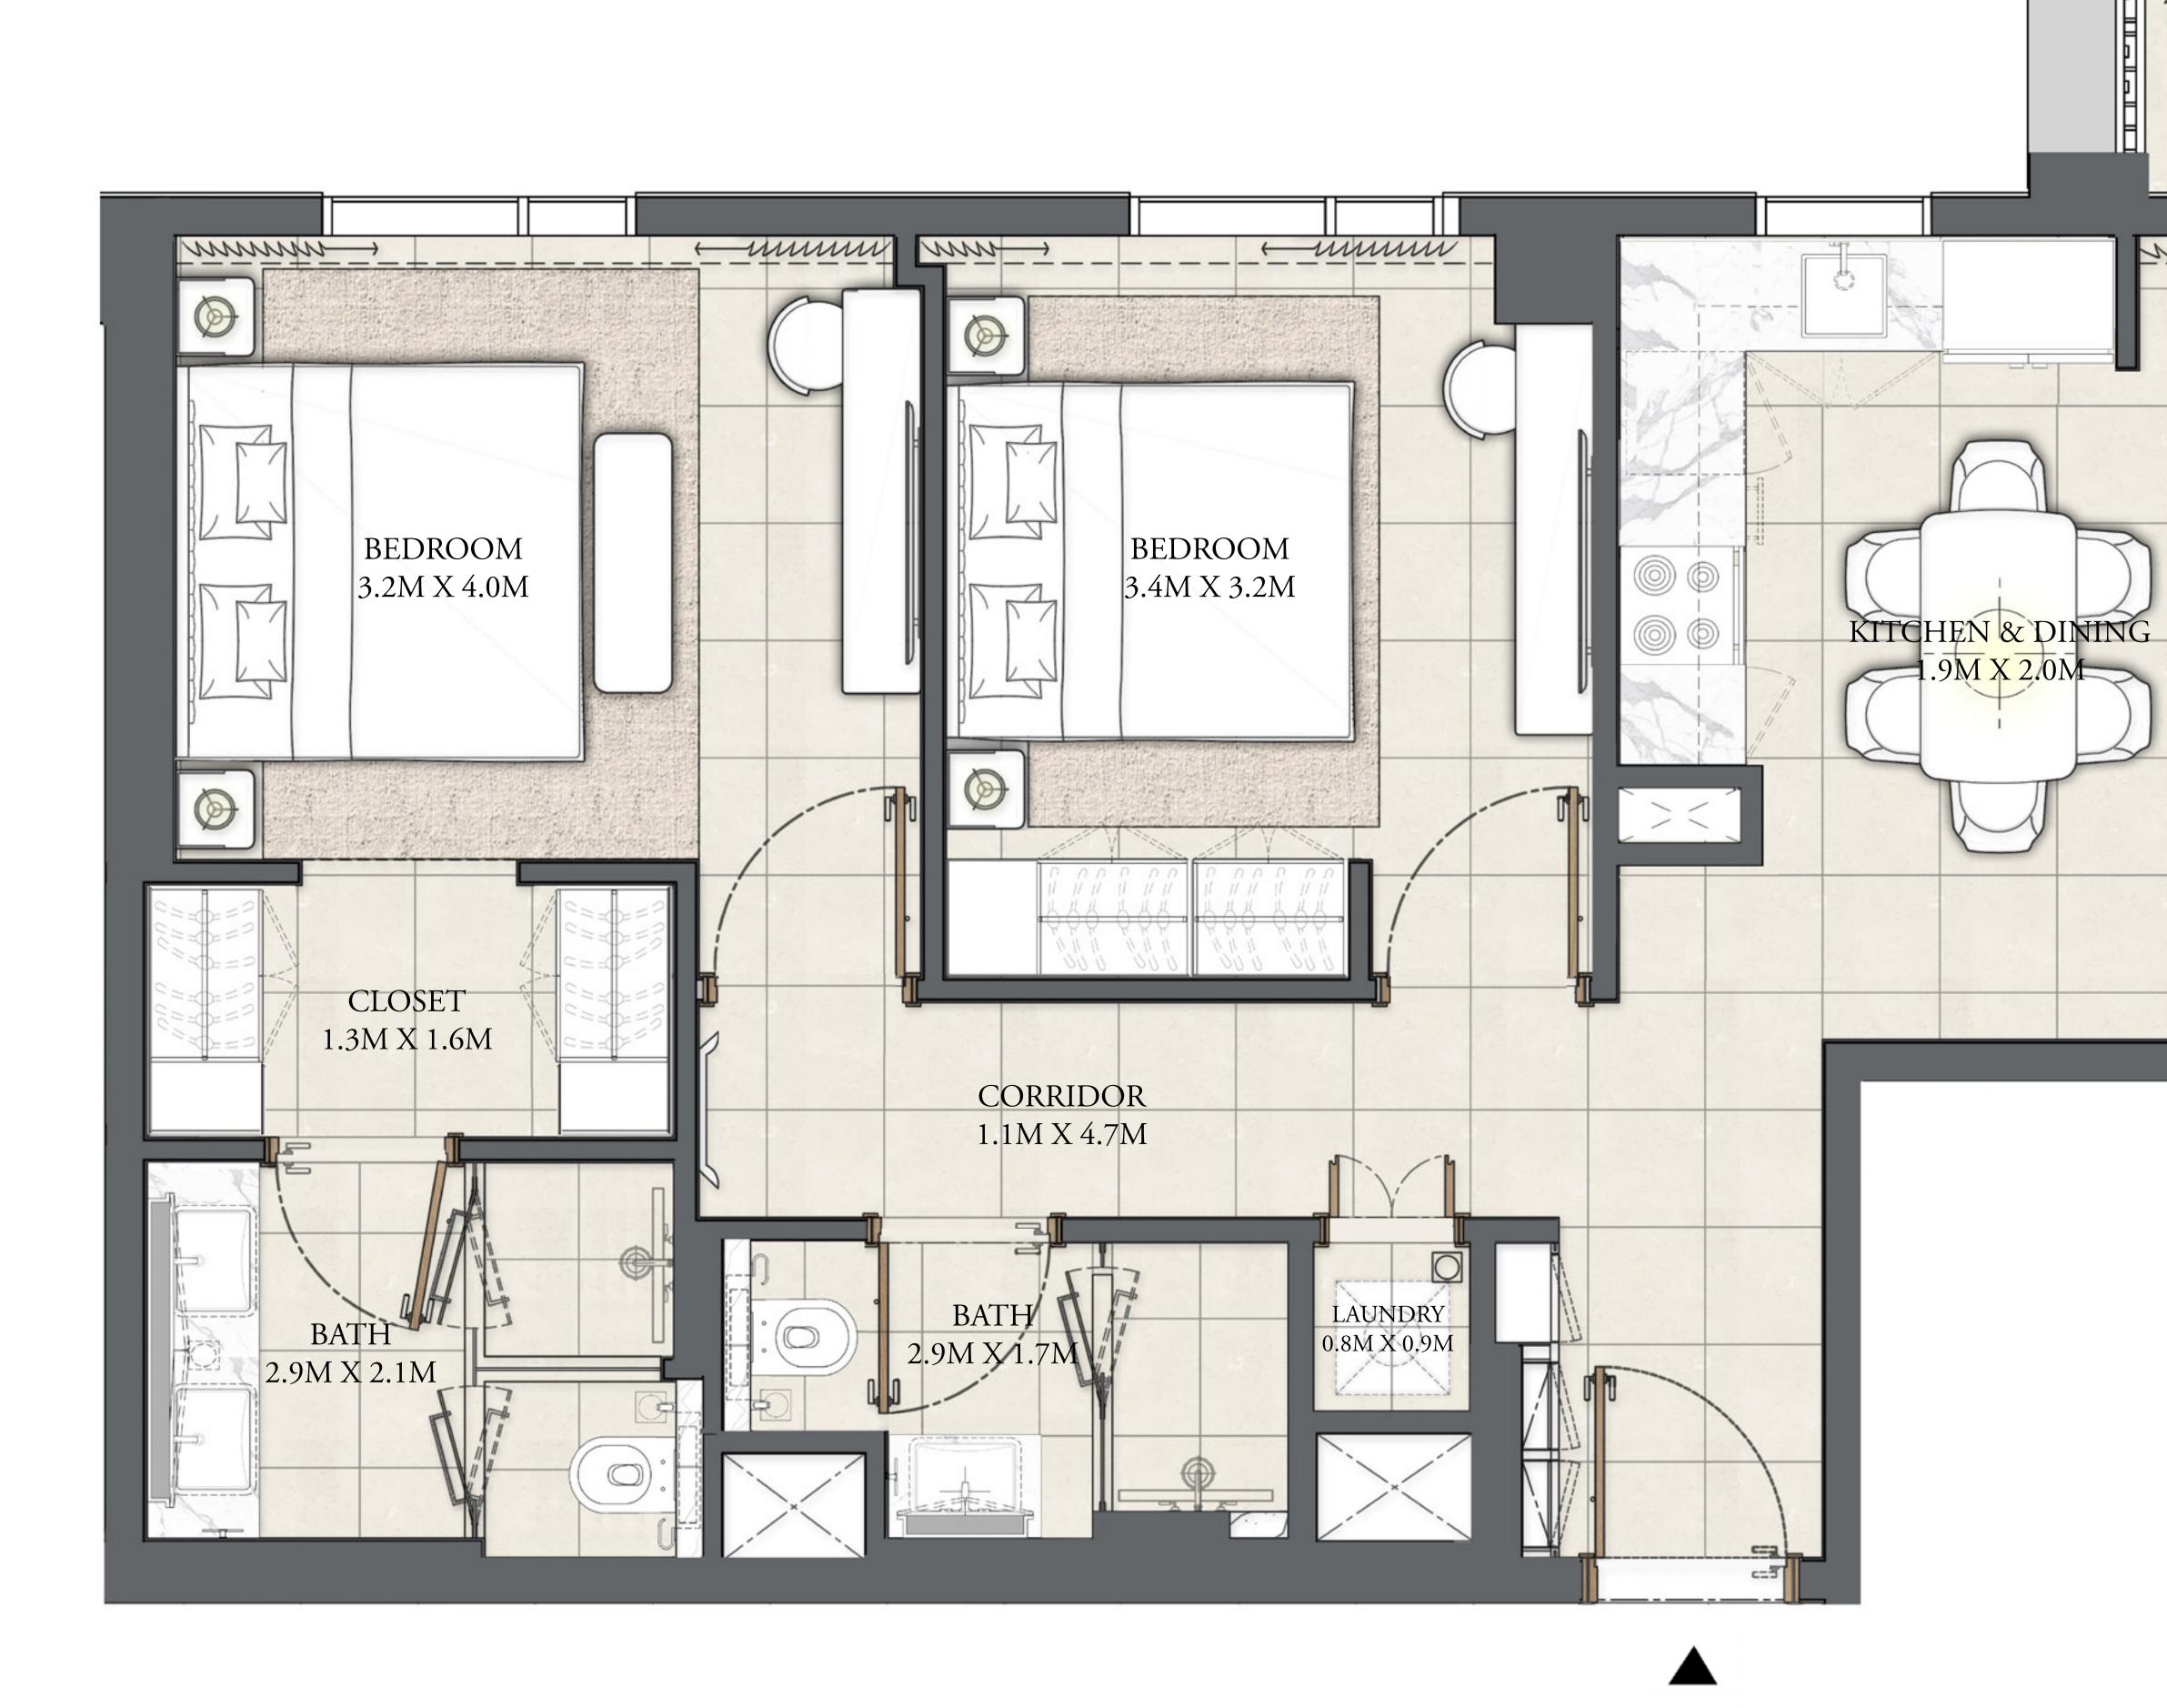

#### 3 BEDROOM

LEVEL 2-8

| APARTMENT AREA | 1439.67 SQ.FT. | 133.75 SQ.M. |
|----------------|----------------|--------------|
| BALCONY AREA   | 140.58 SQ.FT.  | 13.06 SQ.M.  |
| TOTAL AREA     | 1580.25 SQ.FT. | 146.81 SQ.M. |