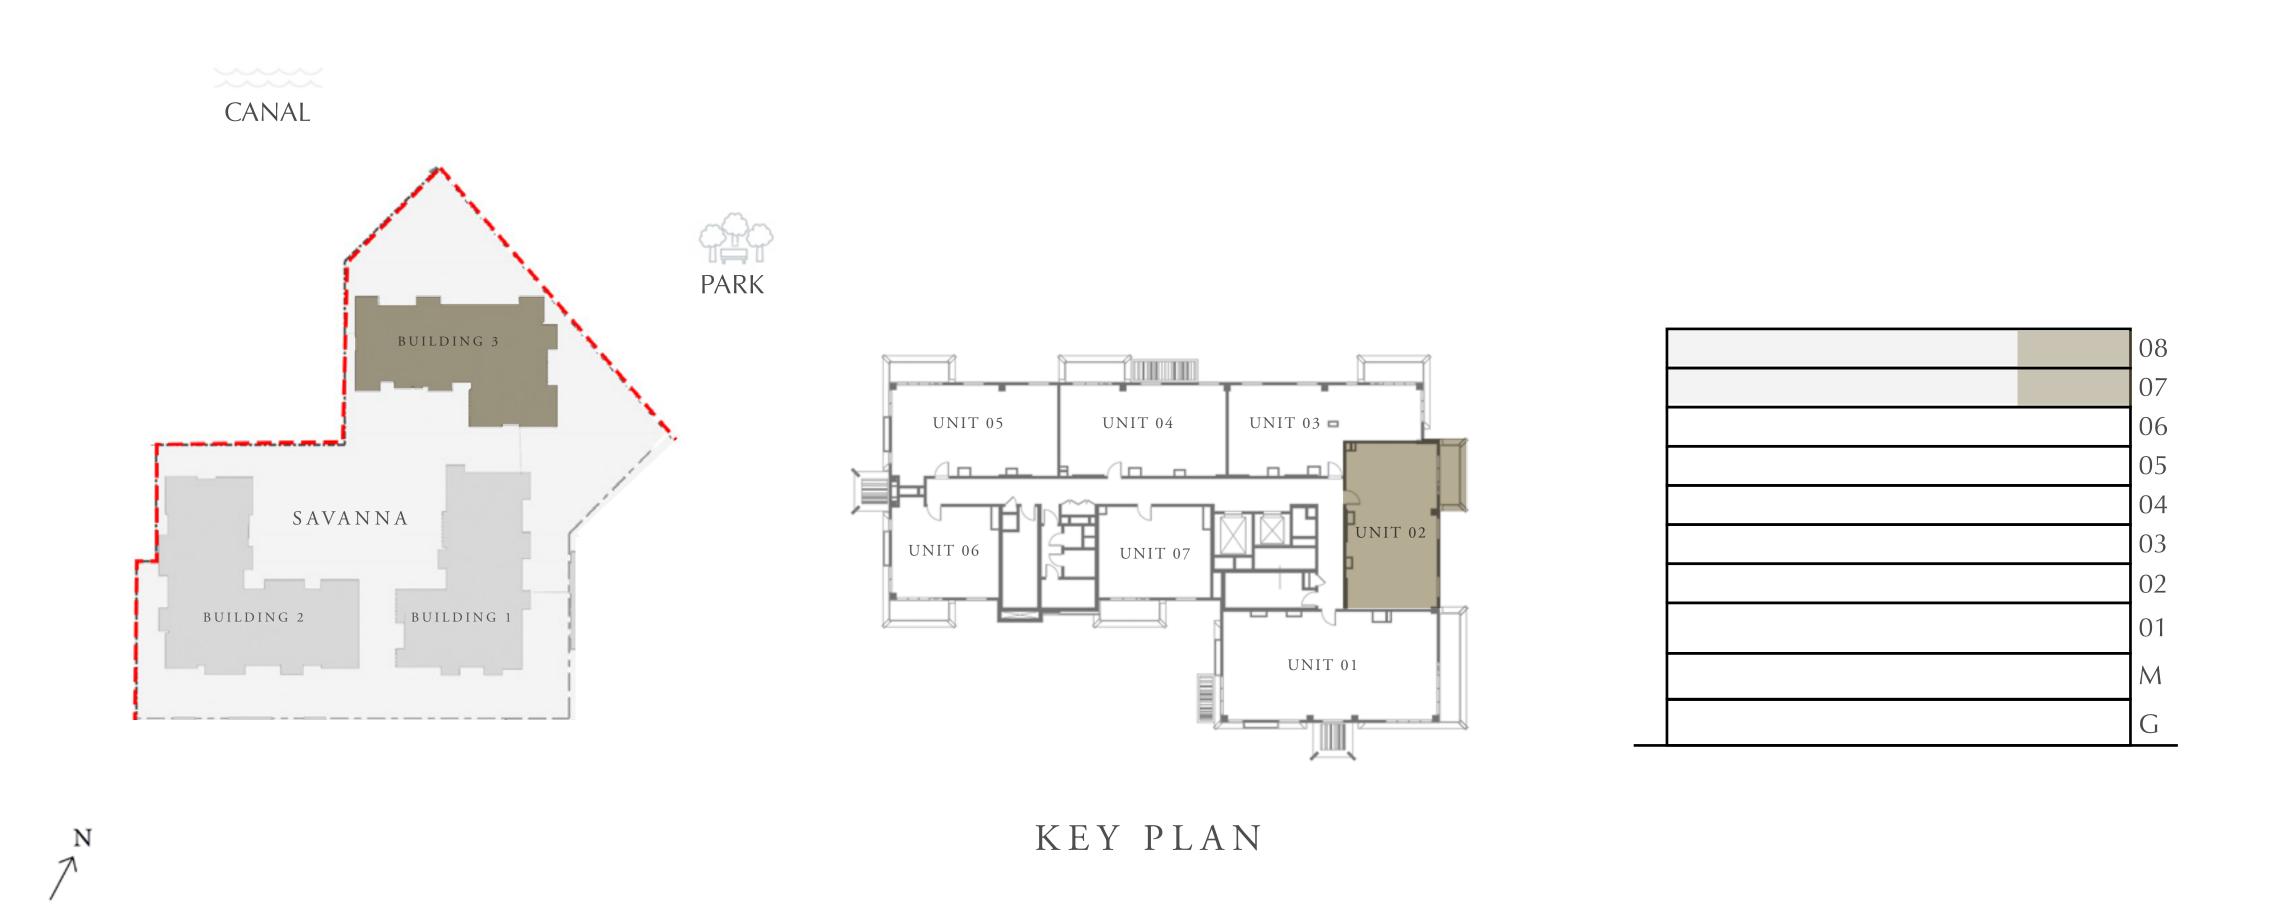

### 2 BEDROOM

LEVEL 7-8

UNIT 03

| APARTMENT AREA | 925.70 SQ.FT.  | 86.00 SQ.M. |
|----------------|----------------|-------------|
| BALCONY AREA   | 76.32 SQ.FT.   | 7.09 SQ.M.  |
| TOTAL AREA     | 1002.02 SQ.FT. | 93.09 SQ.M. |

KEY PLAN

LIVING

4.2M X 4.2M

BALCONY

4.3M X 1.4M