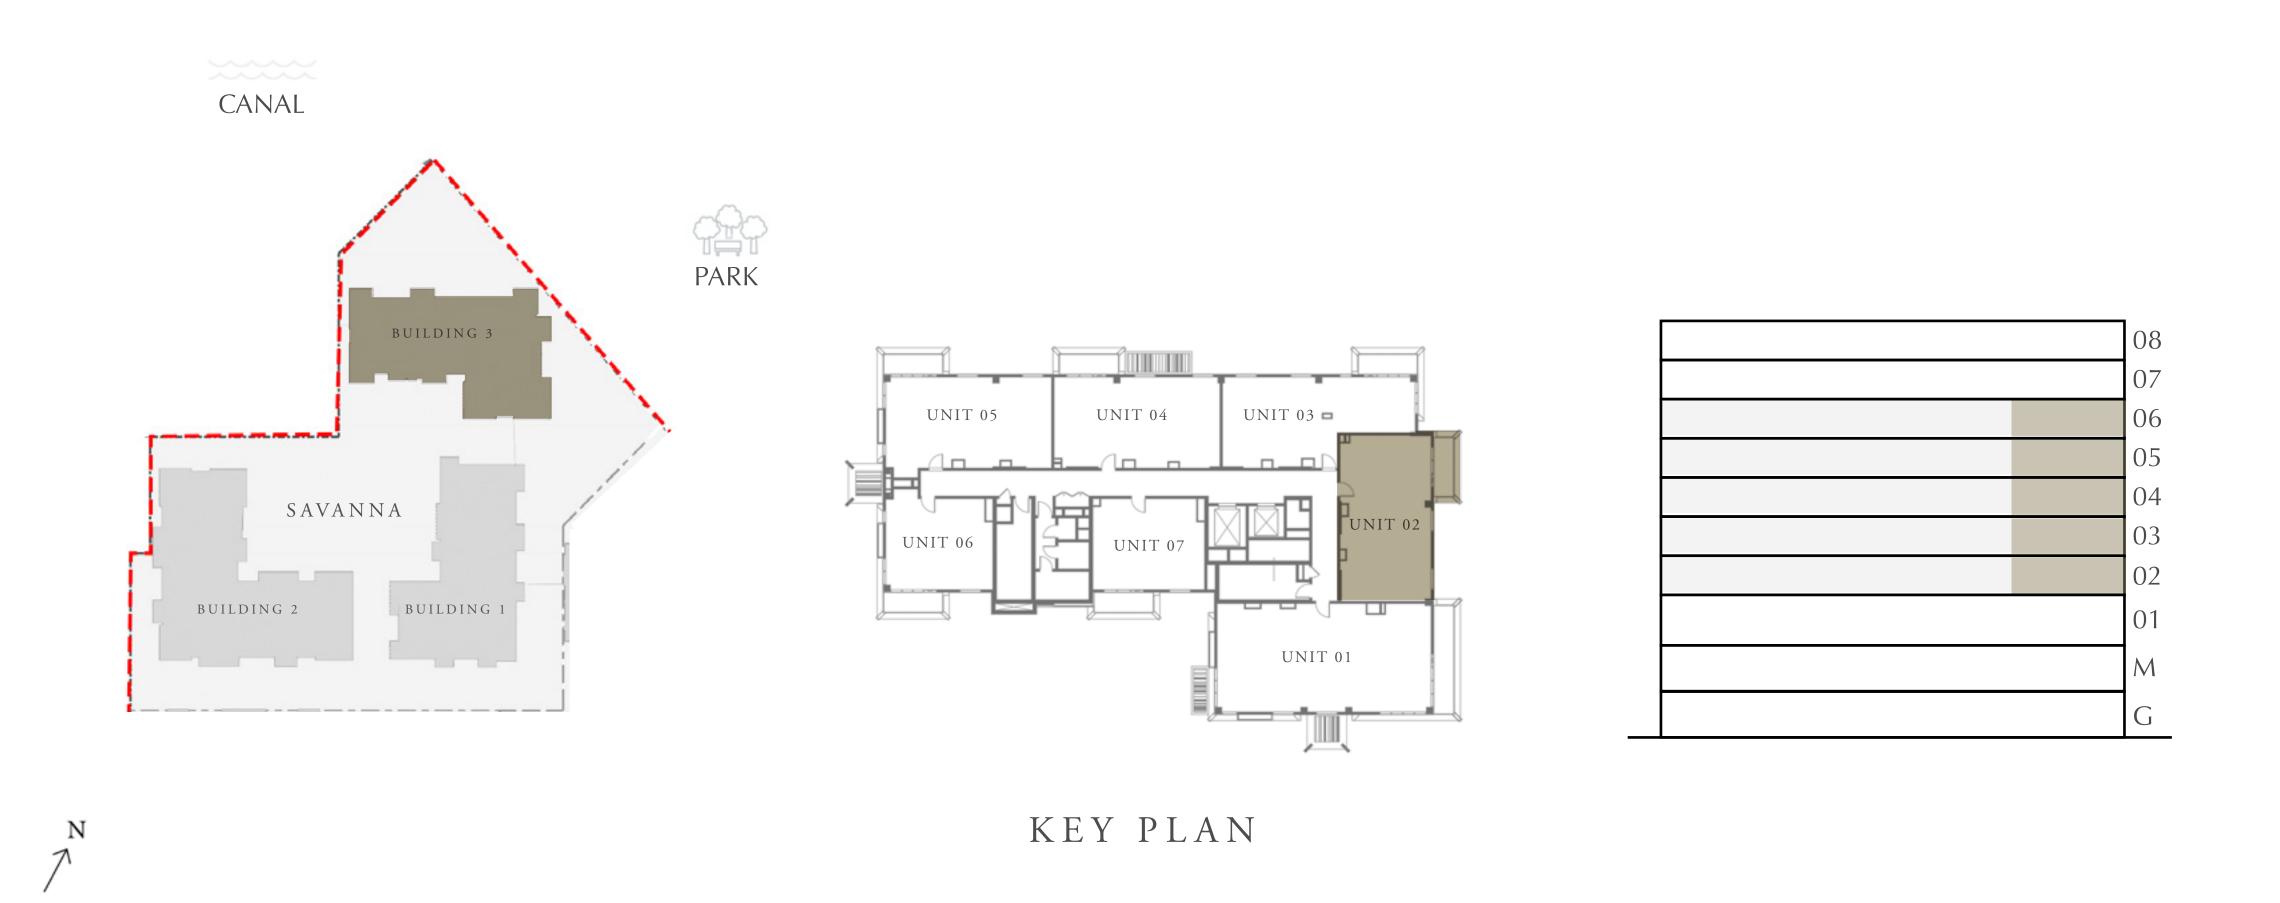

#### 2 BEDROOM

LEVEL 2-6

UNIT 03

| APARTMENT AREA | 925.91 SQ.FT.  | 86.02 SQ.M. |
|----------------|----------------|-------------|
| BALCONY AREA   | 75.56 SQ.FT.   | 7.02 SQ.M.  |
| TOTAL AREA     | 1001.47 SQ.FT. | 93.04 SQ.M. |

KEY PLAN

LIVING

4.2M X 4.2M

BALCONY

4.3M X 1.4M

CREEK BEACH

BUILDING 3