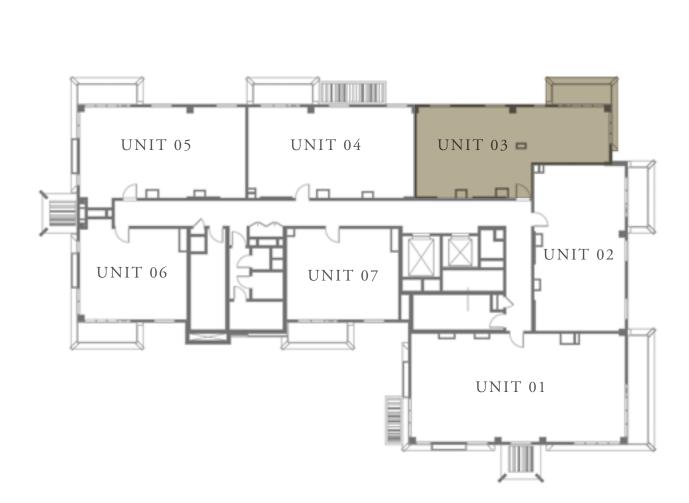

KEY PLAN

LIVING

4.2M X 4.2M

BALCONY

4.3M X 1.4M

CREEK BEACH

BUILDING 3

KEY PLAN

LIVING

4.2M X 4.2M

BALCONY

4.3M X 1.4M