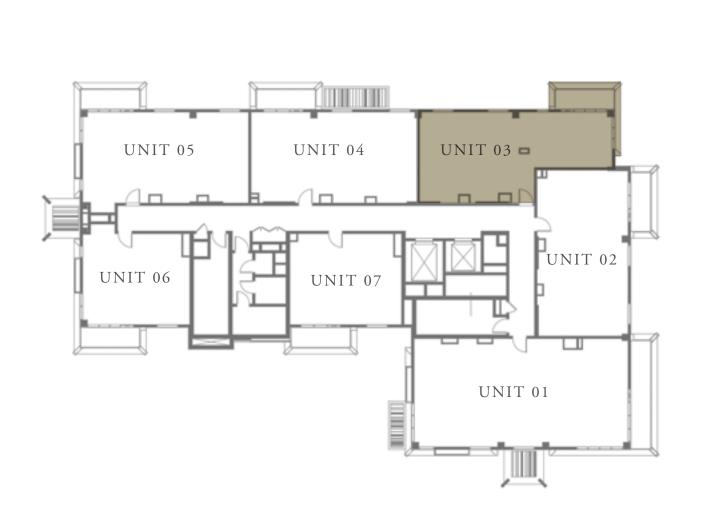

8

| APARTMENT AREA | 934.20 SQ.FT.  | 86.79 SQ.M. |
|----------------|----------------|-------------|
| BALCONY AREA   | 76.10 SQ.FT.   | 7.07 SQ.M.  |
| TOTAL AREA     | 1010.30 SQ.FT. | 93.86 SQ.M. |







CREEK BEACH

BUILDING 3

#### 2 BEDROOM

LEVEL 2-6

UNIT 03

| APARTMENT AREA | 925.91 SQ.FT.  | 86.02 SQ.M. |
|----------------|----------------|-------------|
| BALCONY AREA   | 75.56 SQ.FT.   | 7.02 SQ.M.  |
| TOTAL AREA     | 1001.47 SQ.FT. | 93.04 SQ.M. |









KEY PLAN



LIVING

4.2M X 4.2M

BALCONY

4.3M X 1.4M

CREEK BEACH

BUILDING 3

### 2 BEDROOM

LEVEL 7-8

UNIT 03

| APARTMENT AREA | 925.70 SQ.FT.  | 86.00 SQ.M. |
|----------------|----------------|-------------|
| BALCONY AREA   | 76.32 SQ.FT.   | 7.09 SQ.M.  |
| TOTAL AREA     | 1002.02 SQ.FT. | 93.09 SQ.M. |









KEY PLAN



LIVING

4.2M X 4.2M

BALCONY

4.3M X 1.4M

#### CREEK BEACH

#### BUILDING 3

### 2 BEDROOM

LEVEL 2-6

| APARTMENT AREA | 934.63 SQ.FT.  | 86.63 SQ.M. |
|----------------|----------------|-------------|
| BALCONY AREA   | 76.64 SQ.FT.   | 7.12 SQ.M.  |
| TOTAL AREA     | 1011.27 SQ.FT. | 93.95 SQ.M. |







CREEK BEACH

BUILDING 3

#### 2 BEDROOM

LEVEL 7-8

| APARTMENT AREA | 934.63 SQ.FT.  | 86.63 SQ.M. |
|----------------|----------------|-------------|
| BALCONY AREA   | 77.18 SQ.FT.   | 7.17 SQ.M.  |
| TOTAL AREA     | 1011.81 SQ.FT. | 94.00 SQ.M. |







#### CREEK BEACH

#### BUILDING 3

#### 2 BEDROOM

LEVEL 2-6

| APARTMENT AREA | 959.28 SQ.FT.  | 89.12 SQ.M. |
|----------------|----------------|-------------|
| BALCONY AREA   | 75.56 SQ.FT.   | 7.02 SQ.M.  |
|