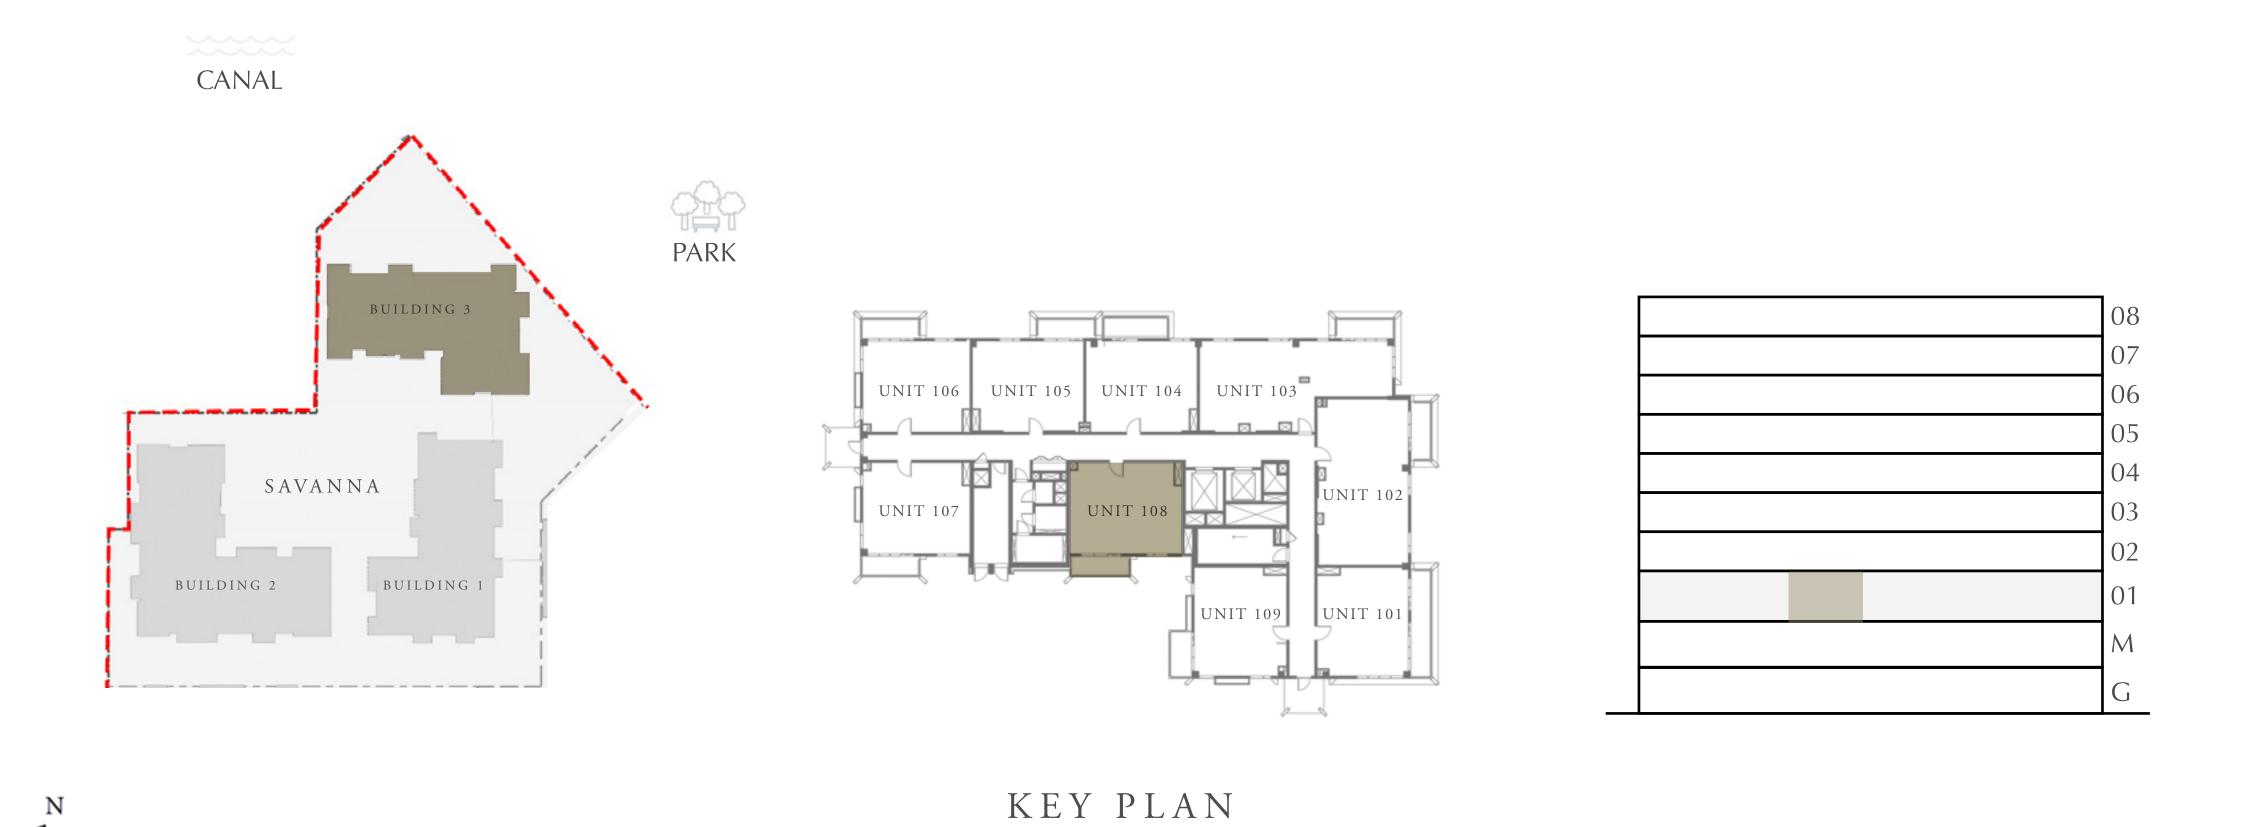

AREA     | 697.40 SQ.FT. | 64.79 SQ.M. |







CREEK BEACH

BUILDING 3

### 1 BEDROOM

LEVEL 1

| APARTMENT AREA | 606.76 SQ.FT. | 56.37 SQ.M. |
|----------------|---------------|-------------|
| BALCONY AREA   | 71.80 SQ.FT.  | 6.67 SQ.M.  |
| TOTAL AREA     | 678.56 SQ.FT. | 63.04 SQ.M. |







CREEK BEACH

BUILDING 3

### 1 BEDROOM

LEVEL 1

| APARTMENT AREA | 609.56 SQ.FT. | 56.63 SQ.M. |
|----------------|---------------|-------------|
| BALCONY AREA   | 71.80 SQ.FT.  | 6.67 SQ.M.  |
| TOTAL AREA     | 681.36 SQ.FT. | 63.30 SQ.M. |







CREEK BEACH

BUILDING 3

#### 1 BEDROOM

LEVEL 1

| APARTMENT AREA | 634.75 SQ.FT. | 58.97 SQ.M. |
|----------------|---------------|-------------|
| BALCONY AREA   | 75.89 SQ.FT.  | 7.05 SQ.M.  |
| TOTAL AREA     | 710.64 SQ.FT. | 66.02 SQ.M. |







CREEK BEACH

BUILDING 3

### 1 BEDROOM

LEVEL 1

| APARTMENT AREA | 623.77 SQ.FT. | 57.95 SQ.M. |
|----------------|---------------|-------------|
| BALCONY AREA   | 63.72 SQ.FT.  | 5.92 SQ.M.  |
| TOTAL AREA     | 687.49 SQ.FT. | 63.87 SQ.M. |







CREEK BEACH

BUILDING 3

#### 3 BEDROOM

LEVEL 2-8

| APARTMENT AREA | 1439.67 SQ.FT. | 133.75 SQ.M. |
|----------------|----------------|--------------|
| BALCONY AREA   | 140.58 SQ.FT.  | 13.06 SQ.M.  |
| TOTAL AREA     | 1580.25 SQ.FT. | 146.81 SQ.M. |













CREEK BEACH

BUILDING 3

#### 2 BEDROOM

LEVEL 2-6

| APARTMENT AREA | 934.20 SQ.FT.  | 86.79 SQ.M. |
|----------------|----------------|-------------|
| BALCONY AREA   | 76.64 SQ.FT.   | 7.12 SQ.M.  |
| TOTAL AREA     | 1010.84 SQ.FT. | 93.91 SQ.M. |







CREEK BEACH

B