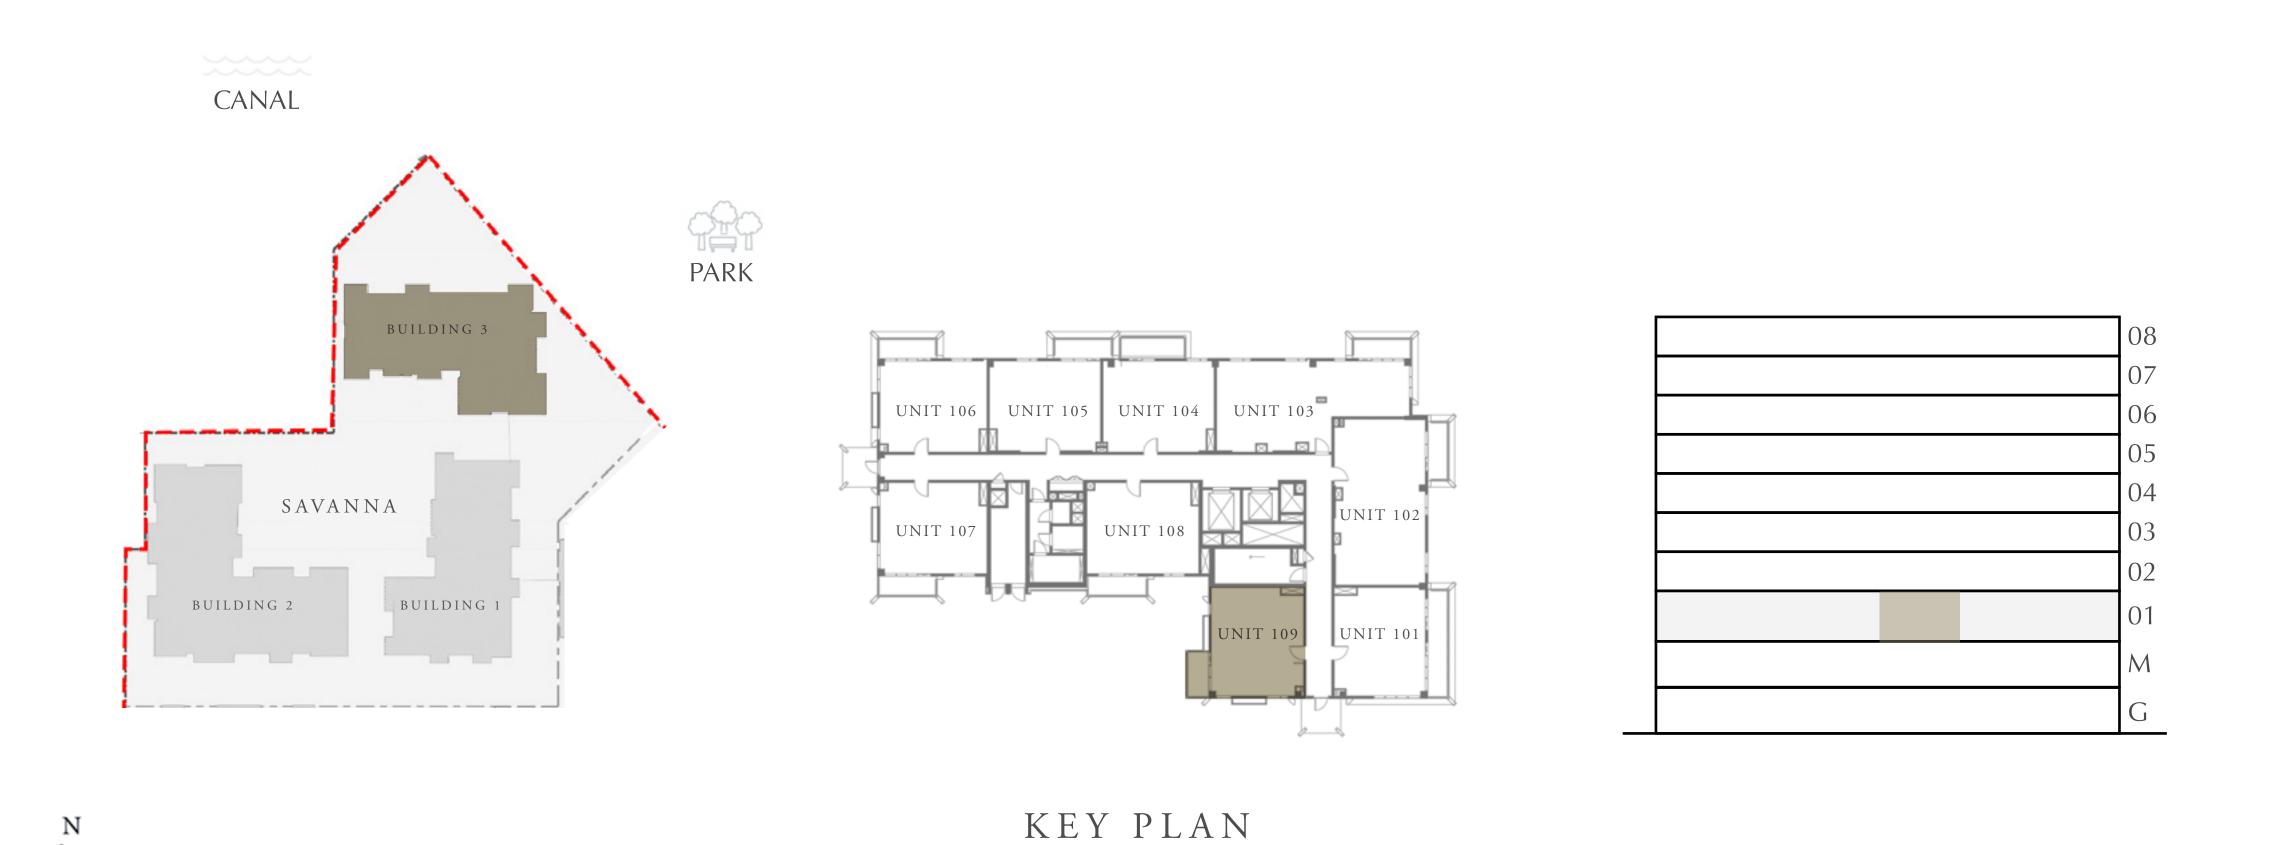

AREA     | 678.56 SQ.FT. | 63.04 SQ.M. |







CREEK BEACH

BUILDING 3

### 1 BEDROOM

LEVEL 1

| APARTMENT AREA | 609.56 SQ.FT. | 56.63 SQ.M. |
|----------------|---------------|-------------|
| BALCONY AREA   | 71.80 SQ.FT.  | 6.67 SQ.M.  |
| TOTAL AREA     | 681.36 SQ.FT. | 63.30 SQ.M. |







CREEK BEACH

BUILDING 3

#### 1 BEDROOM

LEVEL 1

| APARTMENT AREA | 634.75 SQ.FT. | 58.97 SQ.M. |
|----------------|---------------|-------------|
| BALCONY AREA   | 75.89 SQ.FT.  | 7.05 SQ.M.  |
| TOTAL AREA     | 710.64 SQ.FT. | 66.02 SQ.M. |







CREEK BEACH

BUILDING 3

### 1 BEDROOM

LEVEL 1

| APARTMENT AREA | 623.77 SQ.FT. | 57.95 SQ.M. |
|----------------|---------------|-------------|
| BALCONY AREA   | 63.72 SQ.FT.  | 5.92 SQ.M.  |
| TOTAL AREA     | 687.49 SQ.FT. | 63.87 SQ.M. |







CREEK BEACH

BUILDING 3

#### 3 BEDROOM

LEVEL 2-8

| APARTMENT AREA | 1439.67 SQ.FT. | 133.75 SQ.M. |
|----------------|----------------|--------------|
| BALCONY AREA   | 140.58 SQ.FT.  | 13.06 SQ.M.  |
| TOTAL AREA     | 1580.25 SQ.FT. | 146.81 SQ.M. |













CREEK BEACH

BUILDING 3

#### 2 BEDROOM

LEVEL 2-6

| APARTMENT AREA | 934.20 SQ.FT.  | 86.79 SQ.M. |
|----------------|----------------|-------------|
| BALCONY AREA   | 76.64 SQ.FT.   | 7.12 SQ.M.  |
| TOTAL AREA     | 1010.84 SQ.FT. | 93.91 SQ.M. |







CREEK BEACH

BUILDING 3

#### 2 BEDROOM

LEVEL 7-8

| APARTMENT AREA | 934.20 SQ.FT.  | 86.79 SQ.M. |
|----------------|----------------|-------------|
| BALCONY AREA   | 76.10 SQ.FT.   | 7.07 SQ.M.  |
| TOTAL AREA     | 1010.30 SQ.FT. | 93.86 SQ.M. |







CREEK B