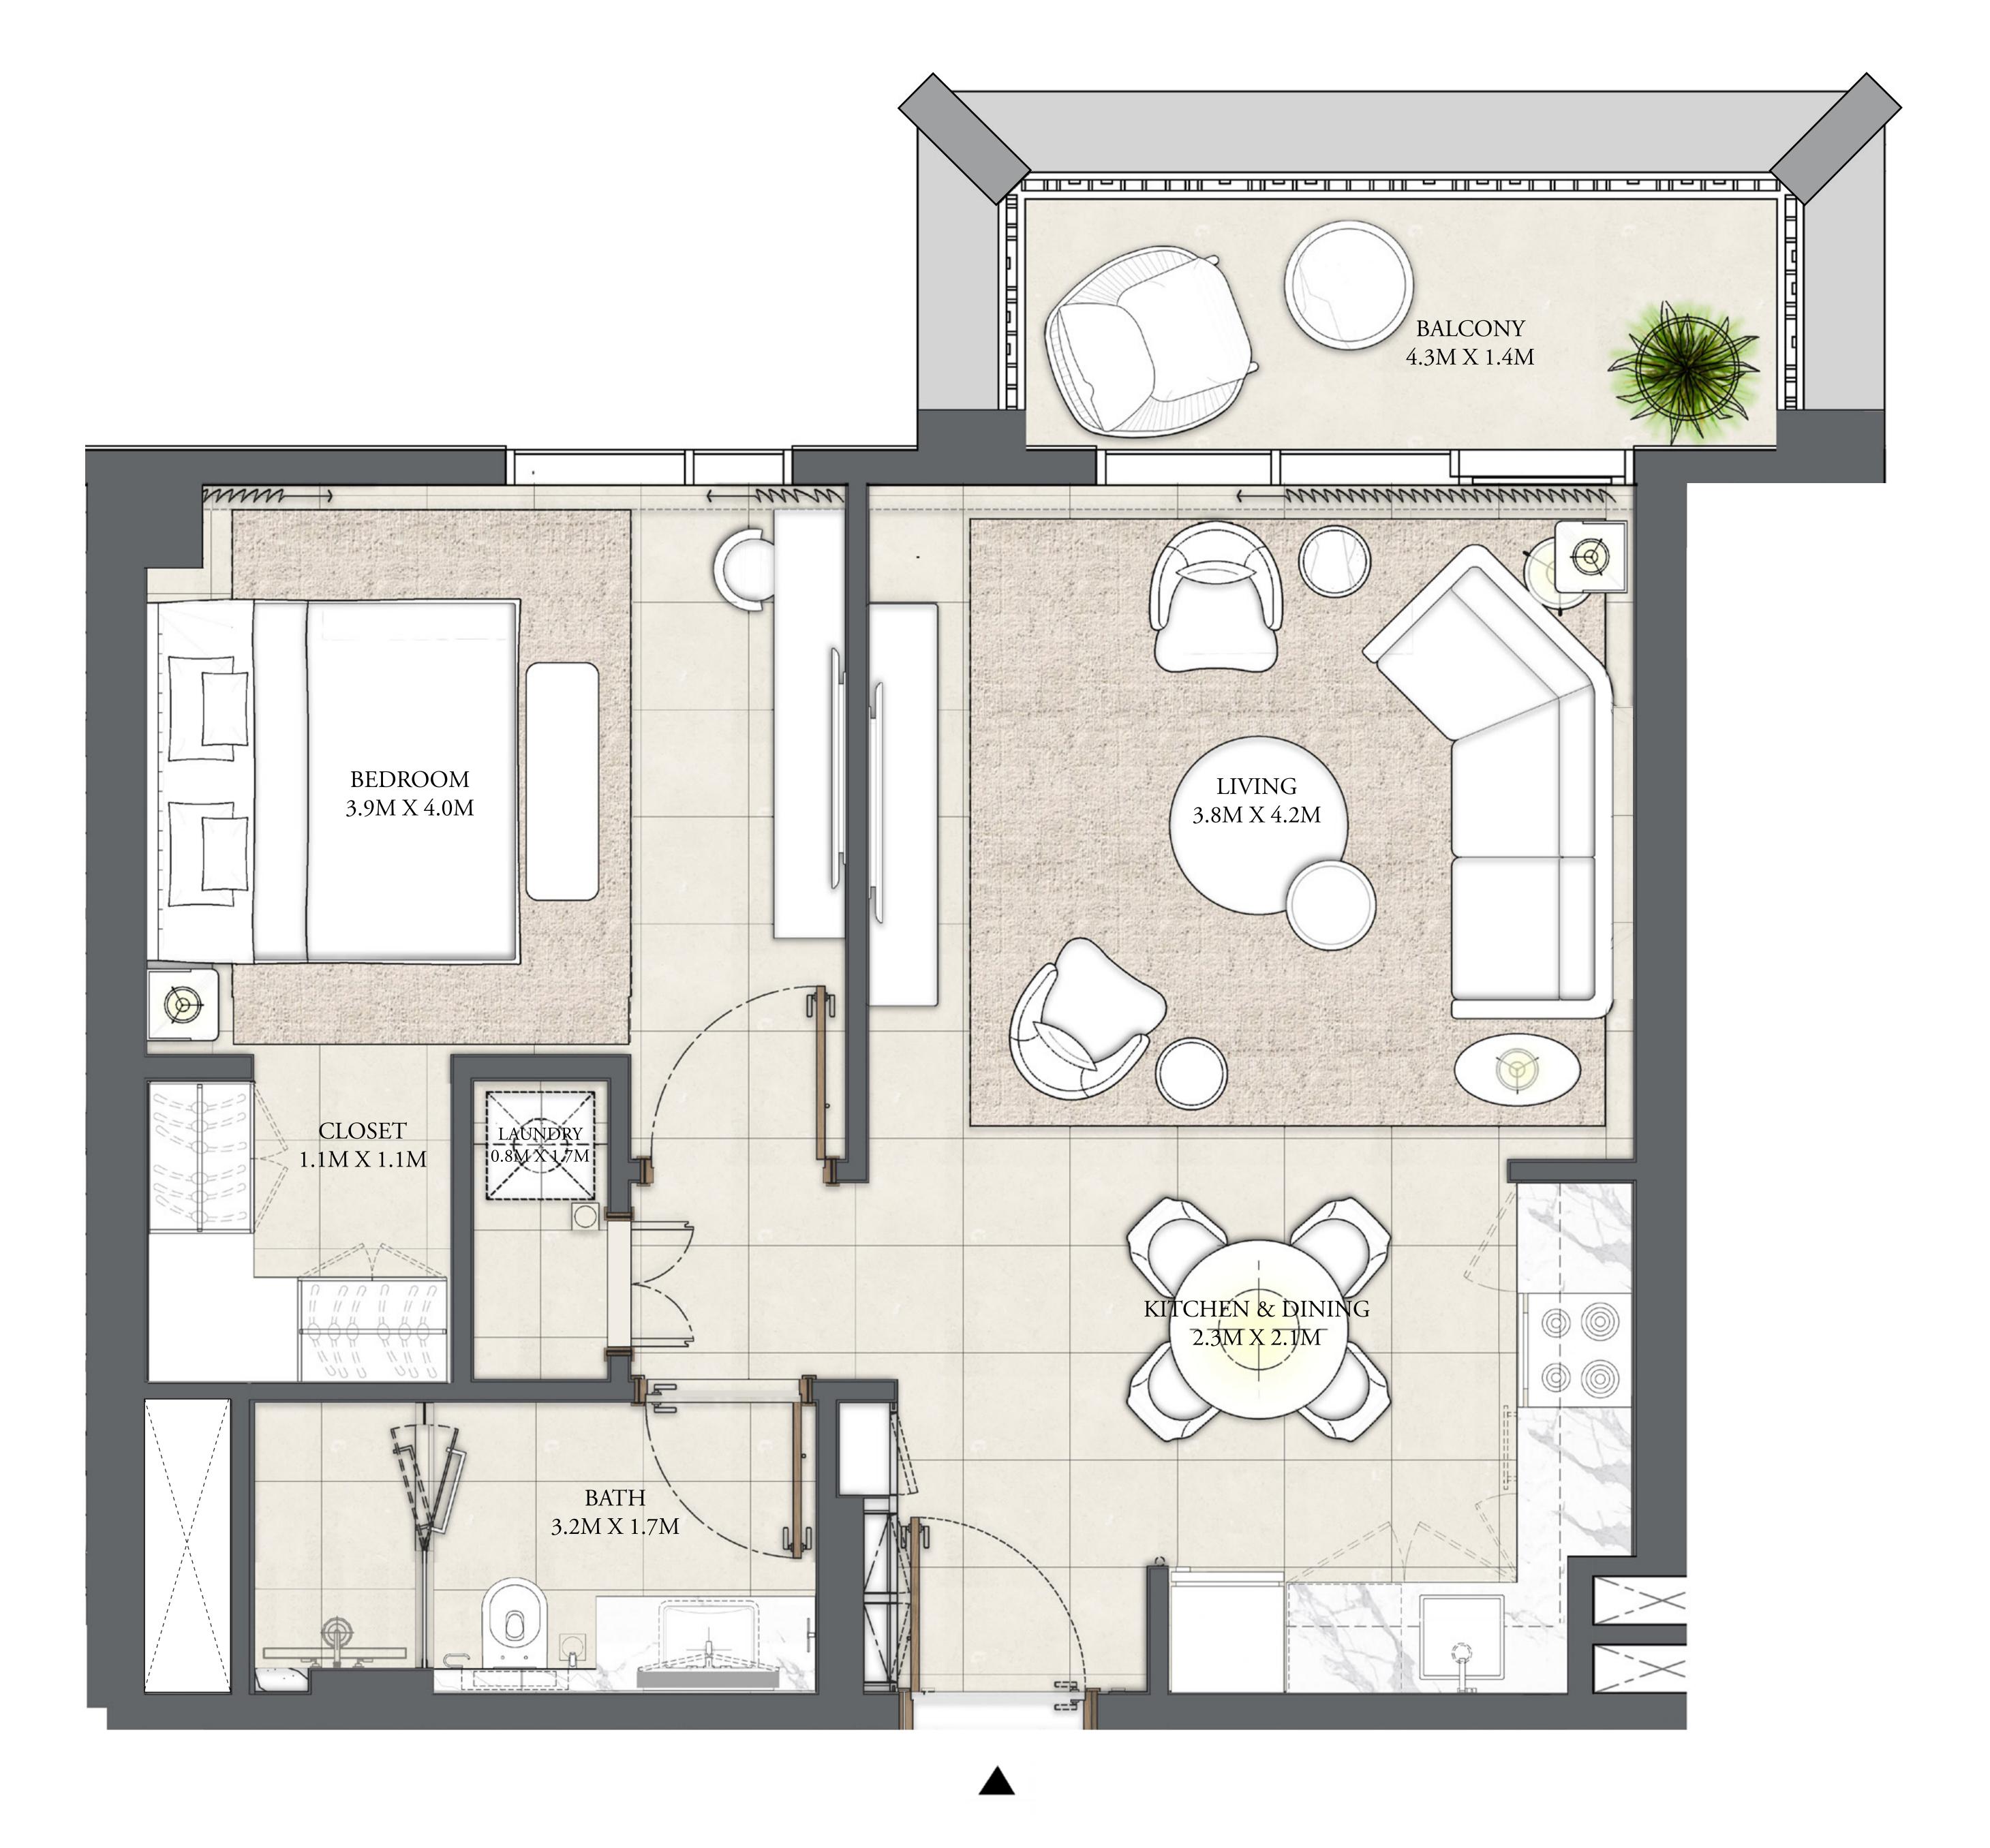

### 1 BEDROOM

LEVEL 1

| APARTMENT AREA | 625.71 SQ.FT. | 58.13 SQ.M. |
|----------------|---------------|-------------|
| BALCONY AREA   | 90.31 SQ.FT.  | 8.39 SQ.M.  |
| TOTAL AREA     | 716.02 SQ.FT. | 66.52 SQ.M. |