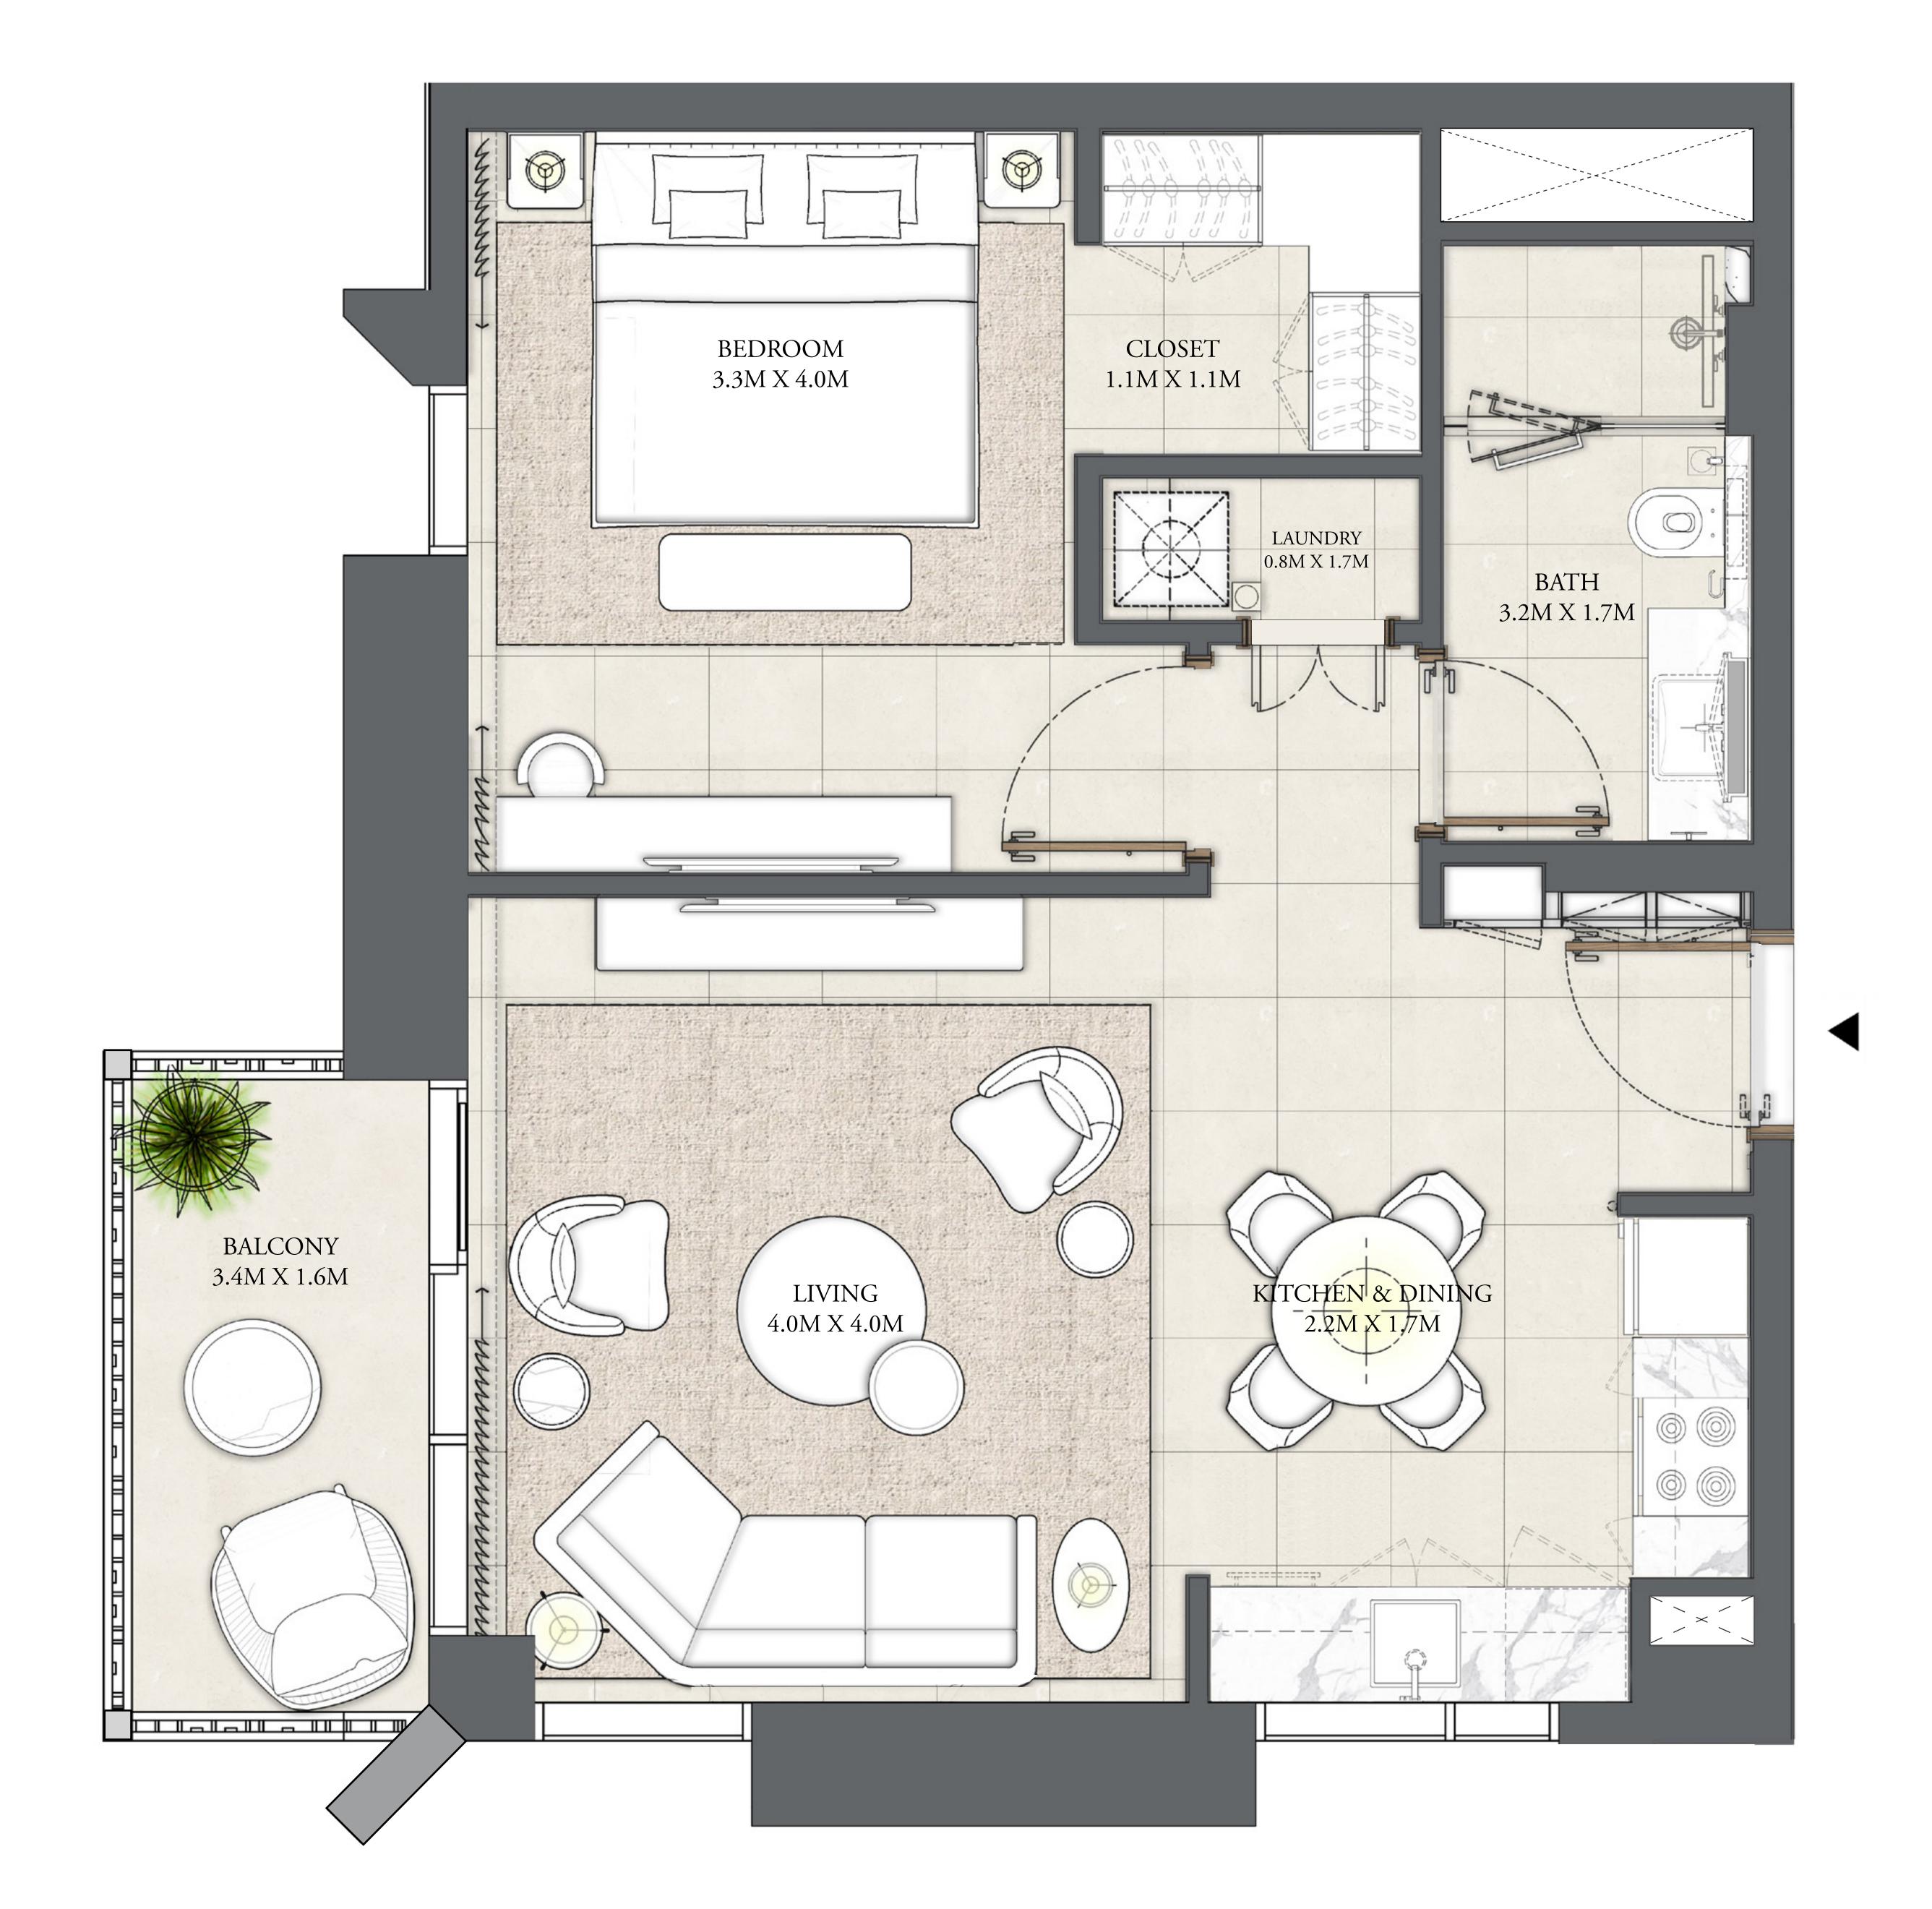

### 1 BEDROOM

LEVEL 1

| APARTMENT AREA | 612.90 SQ.FT. | 56.94 SQ.M. |
|----------------|---------------|-------------|
| BALCONY AREA   | 138.64 SQ.FT. | 12.88 SQ.M. |
| TOTAL AREA     | 751.54 SQ.FT. | 69.82 SQ.M. |

LIVING

4.2M X 4.2M

BALCONY

4.3M X 1.4M

CREEK BEACH

BUILDING 3