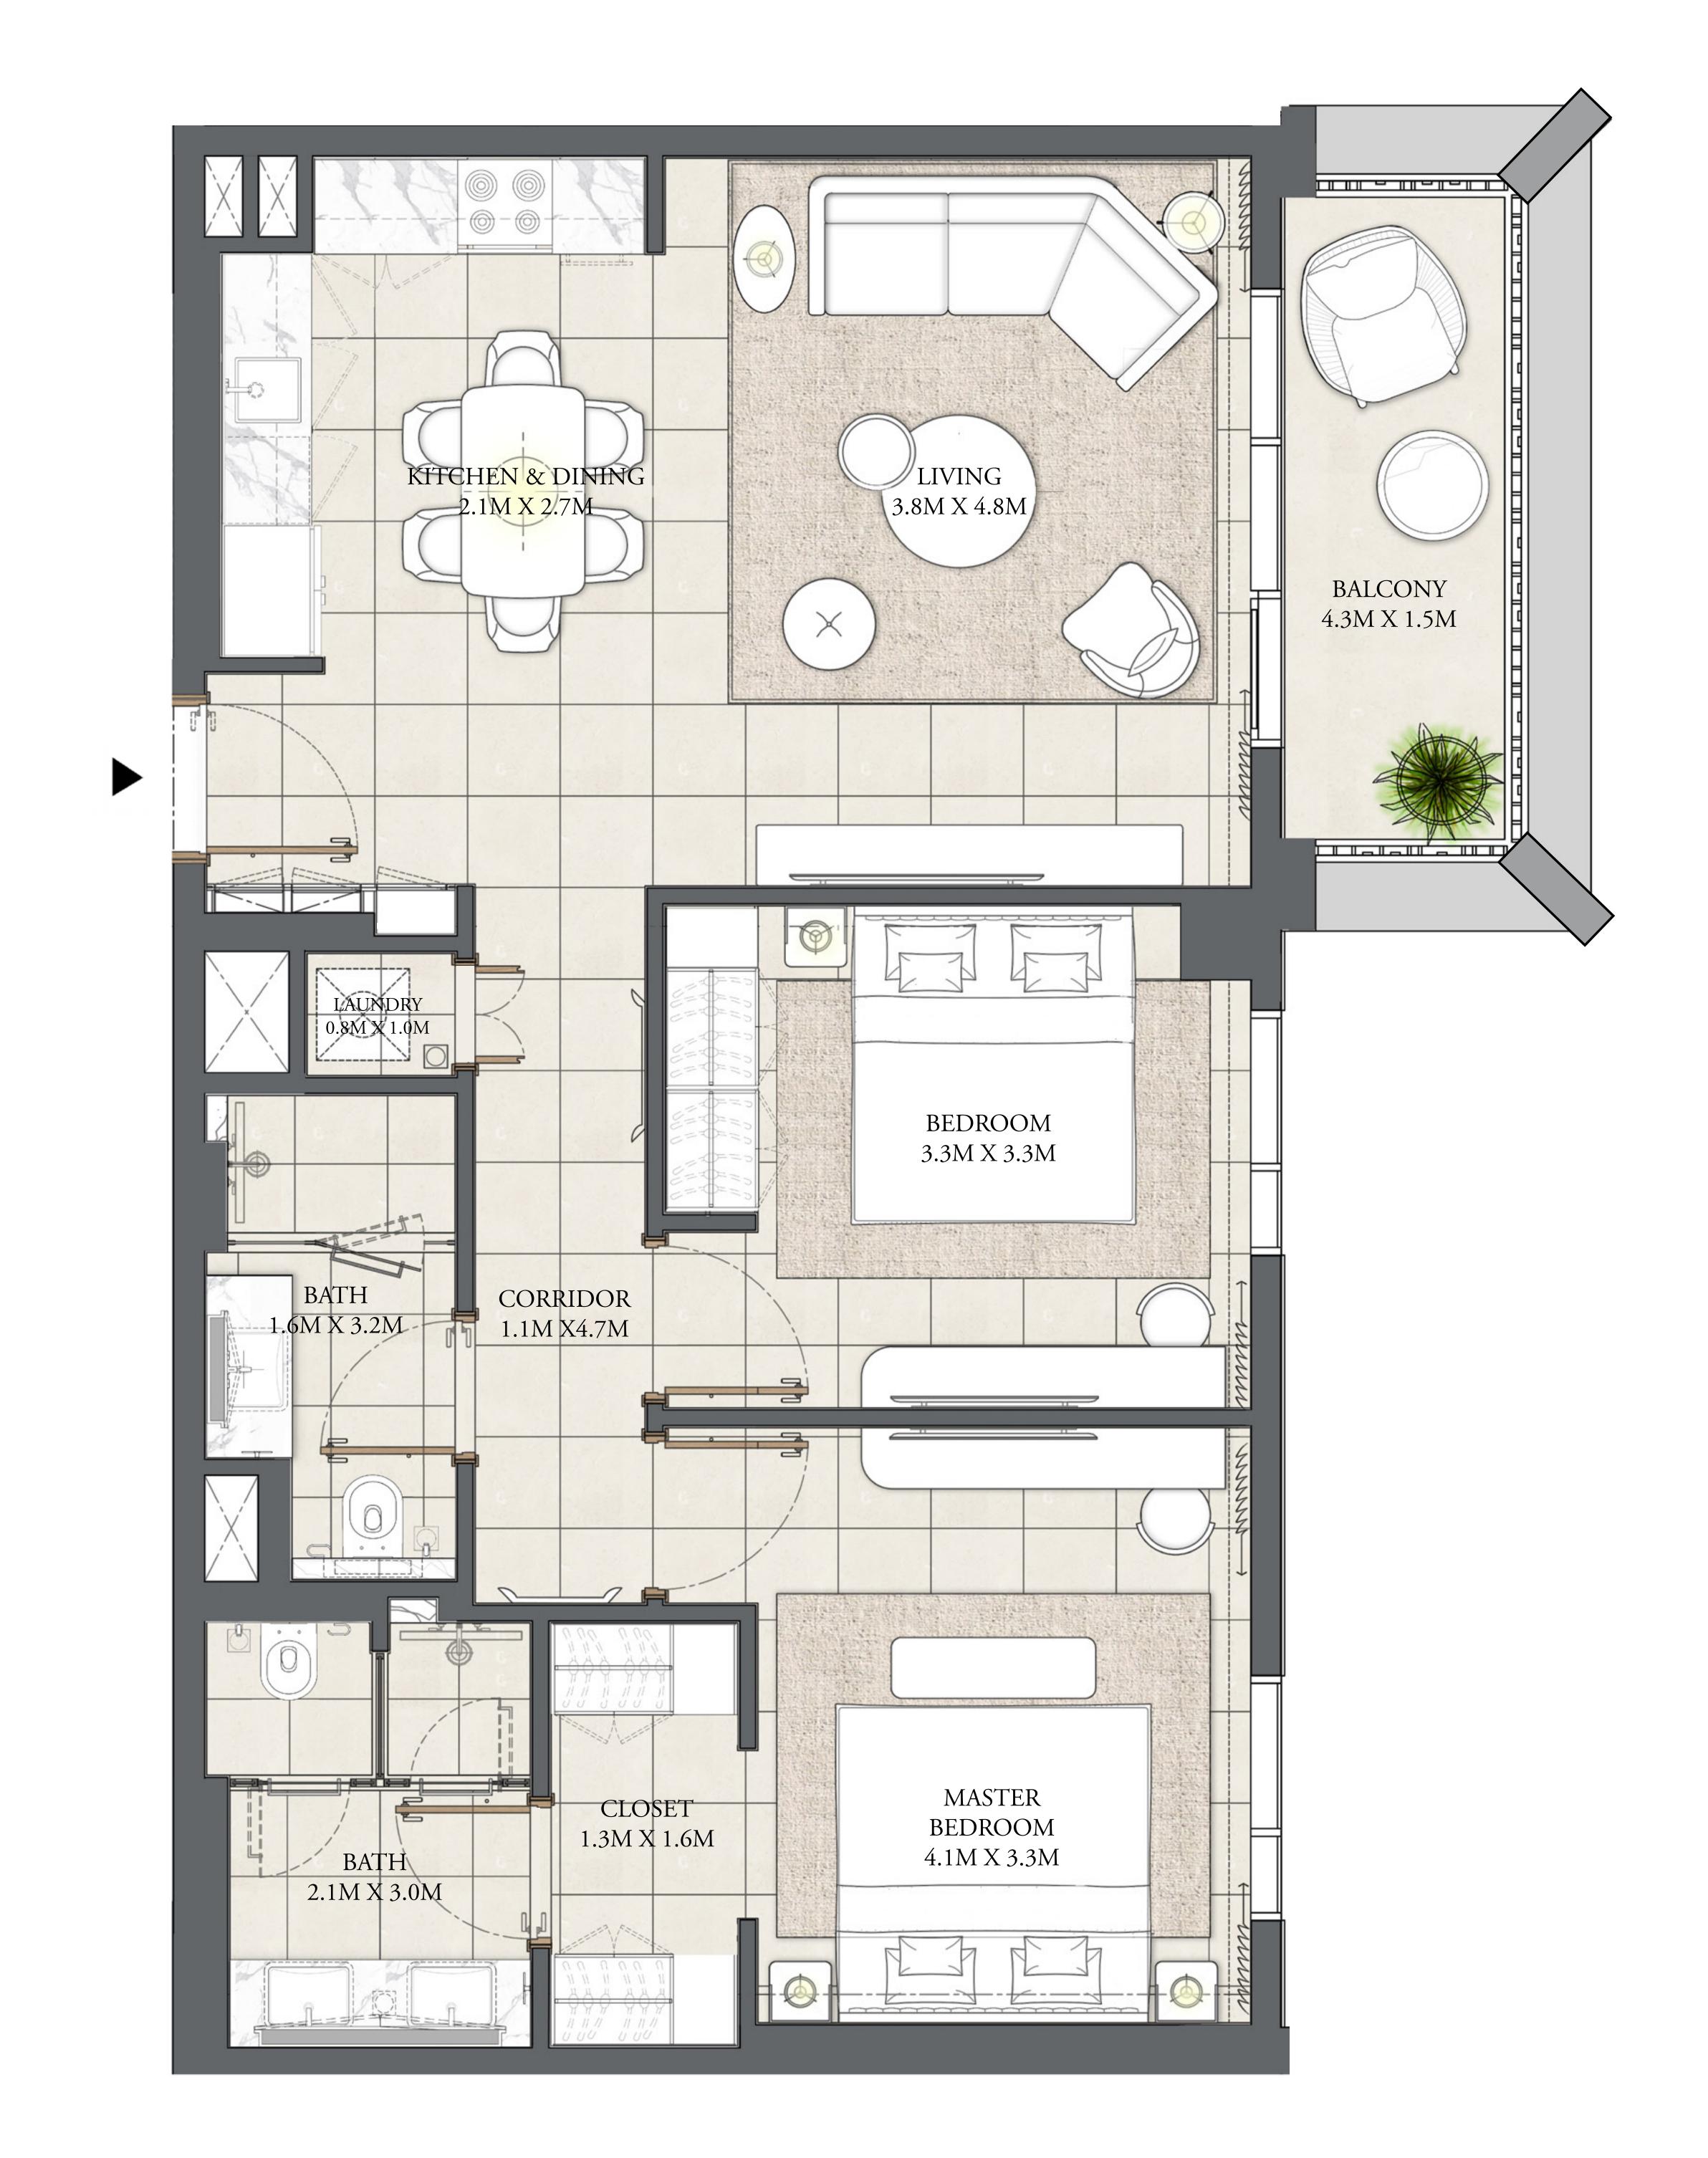

#### 2 BEDROOM

LEVEL 2-6

UNIT 03

| APARTMENT AREA | 925.91 SQ.FT.  | 86.02 SQ.M. |
|----------------|----------------|-------------|
| BALCONY AREA   | 75.56 SQ.FT.   | 7.02 SQ.M.  |
| TOTAL AREA     | 1001.47 SQ.FT. | 93.04 SQ.M. |

KEY PLAN

LIVING

4.2M X 4.2M

BALCONY

4.3M X 1.4M

CREEK BEACH

BUILDING 3