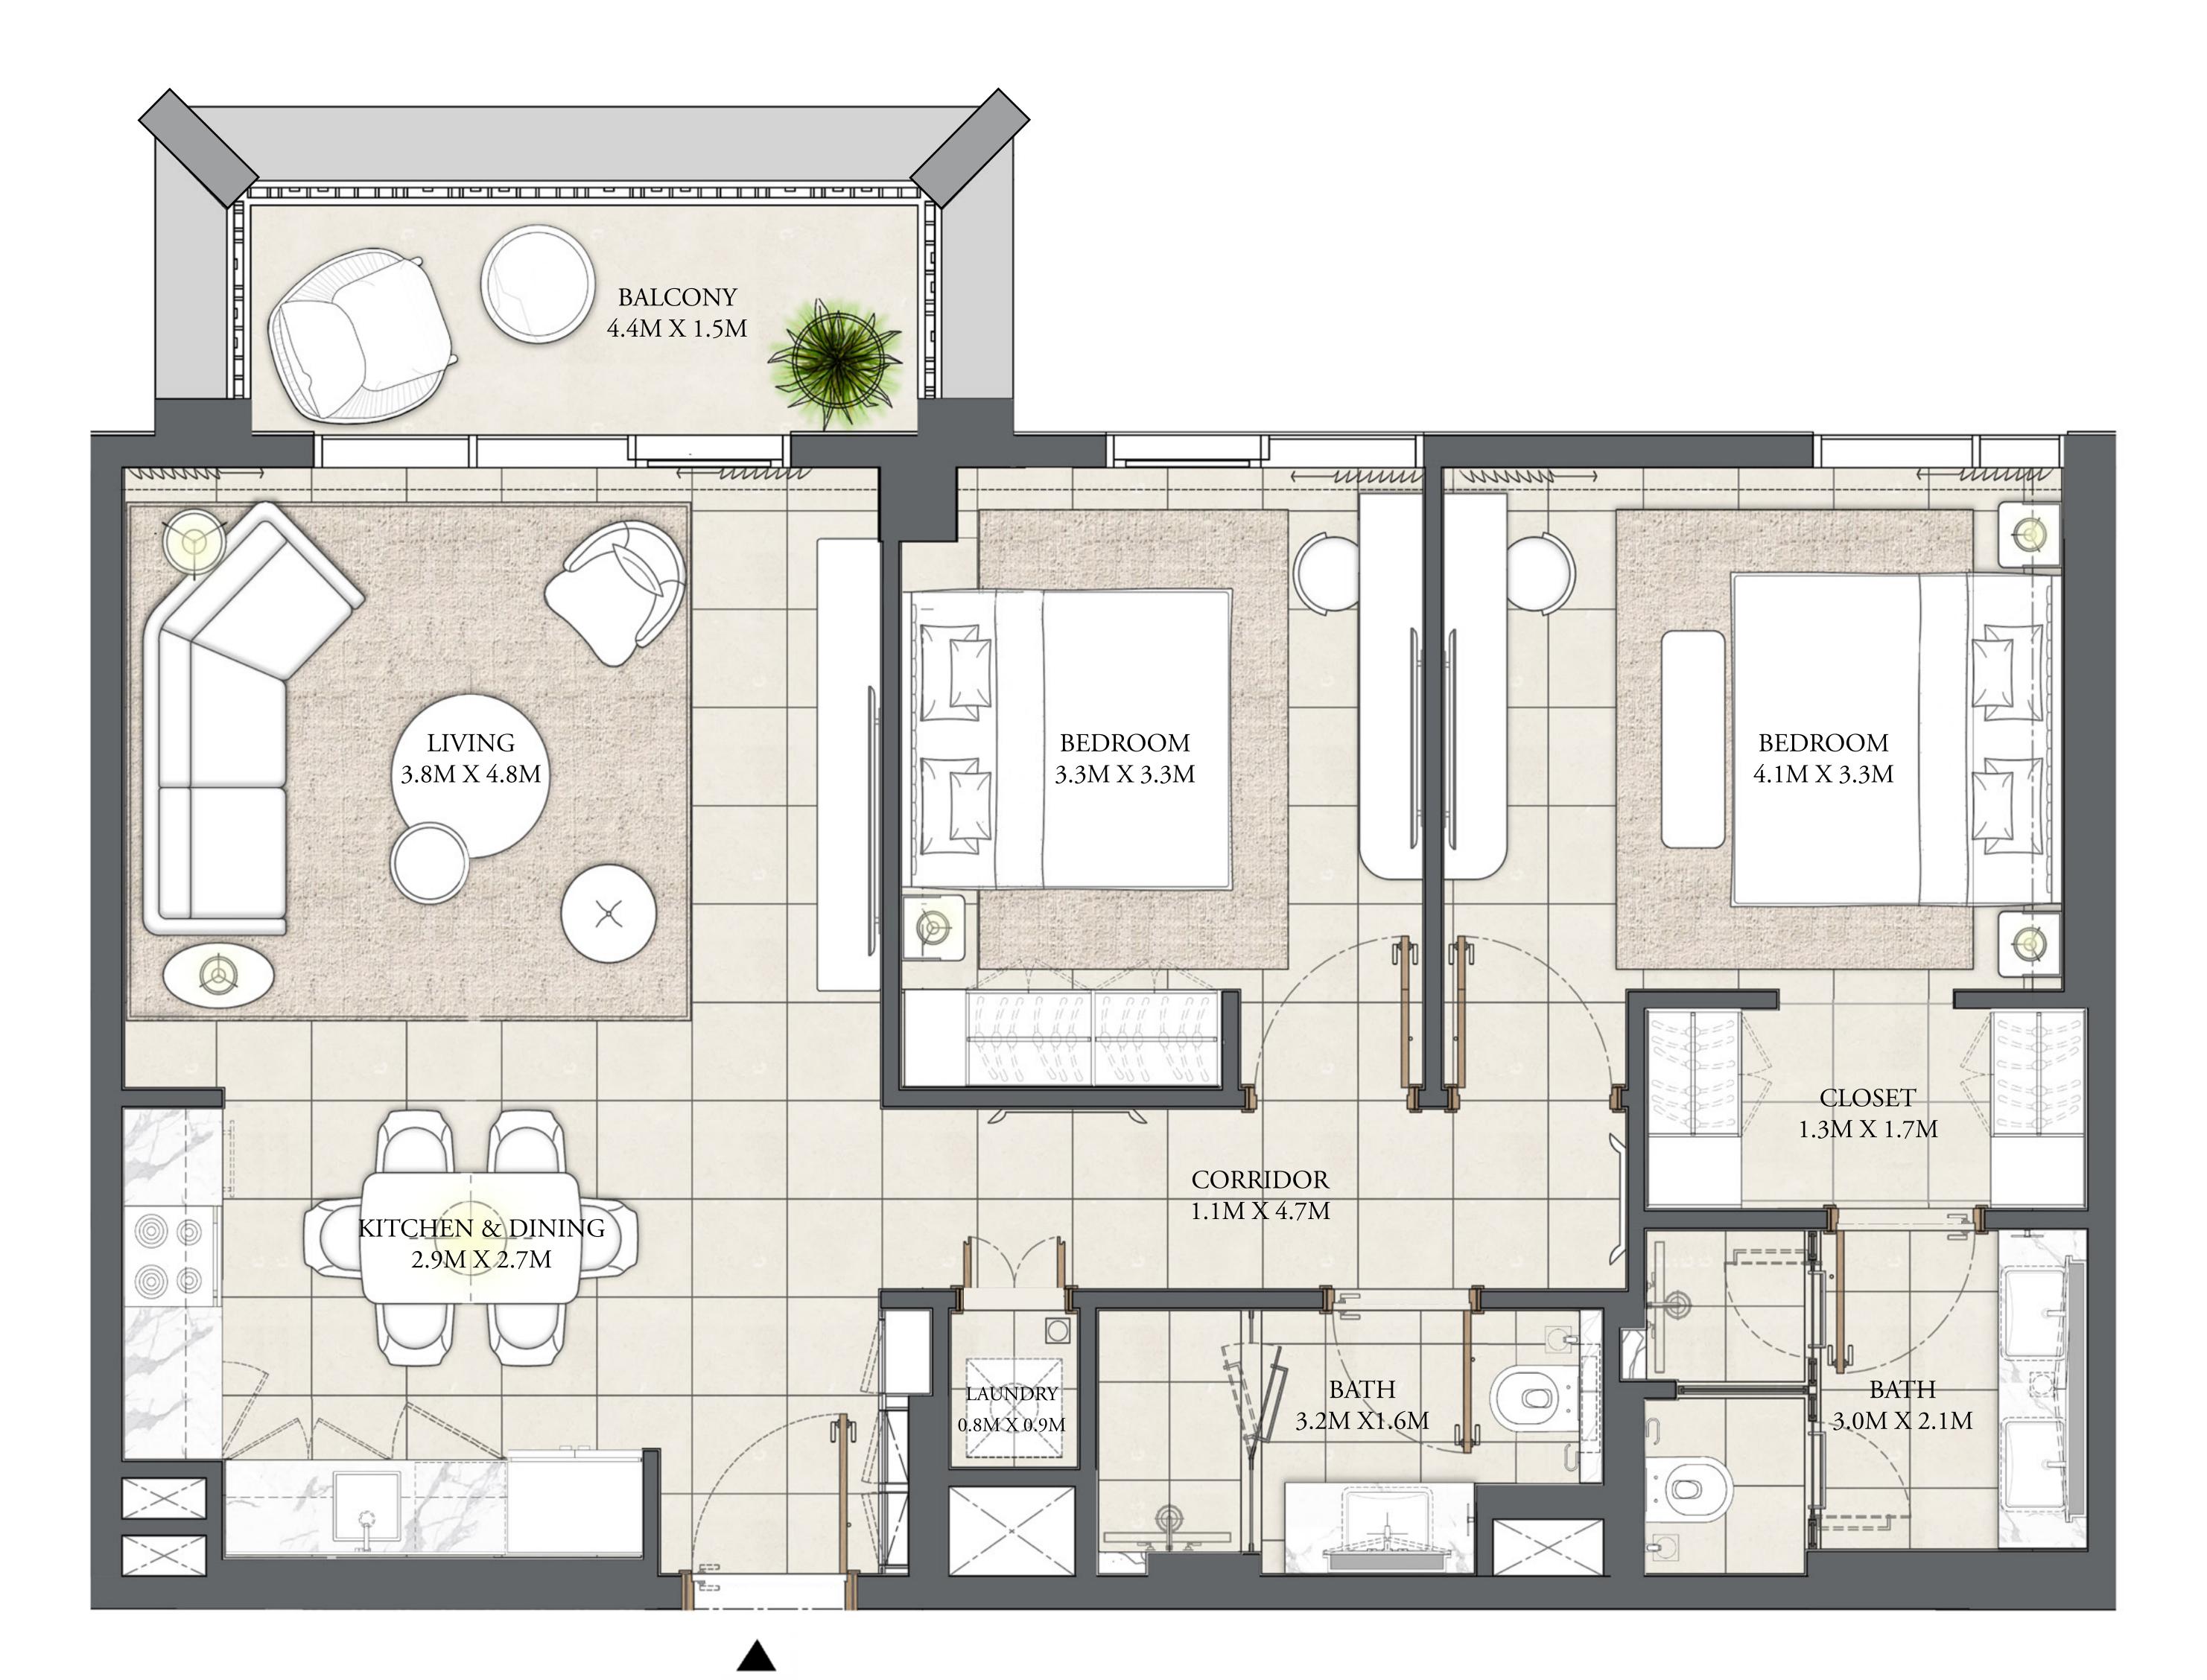

#### 2 BEDROOM

LEVEL 2-6

| APARTMENT AREA | 934.20 SQ.FT.  | 86.79 SQ.M. |
|----------------|----------------|-------------|
| BALCONY AREA   | 76.64 SQ.FT.   | 7.12 SQ.M.  |
| TOTAL AREA     | 1010.84 SQ.FT. | 93.91 SQ.M. |

CREEK BEACH

BUILDING 3

#### 2 BEDROOM

LEVEL 7-8

| APARTMENT AREA | 934.20 SQ.FT.  | 86.79 SQ.M. |
|----------------|----------------|-------------|
| BALCONY AREA   | 76.10 SQ.FT.   | 7.07 SQ.M.  |
| TOTAL AREA     | 1010.30 SQ.FT. | 93.86 SQ.M. |

#### 2 BEDROOM

LEVEL 2-6

UNIT 03

| APARTMENT AREA | 925.91 SQ.FT.  | 86.02 SQ.M. |
|----------------|----------------|-------------|
| BALCONY AREA   | 75.56 SQ.FT.   | 7.02 SQ.M.  |
| TOTAL AREA     | 1001.47 SQ.FT. | 93.04 SQ.M. |