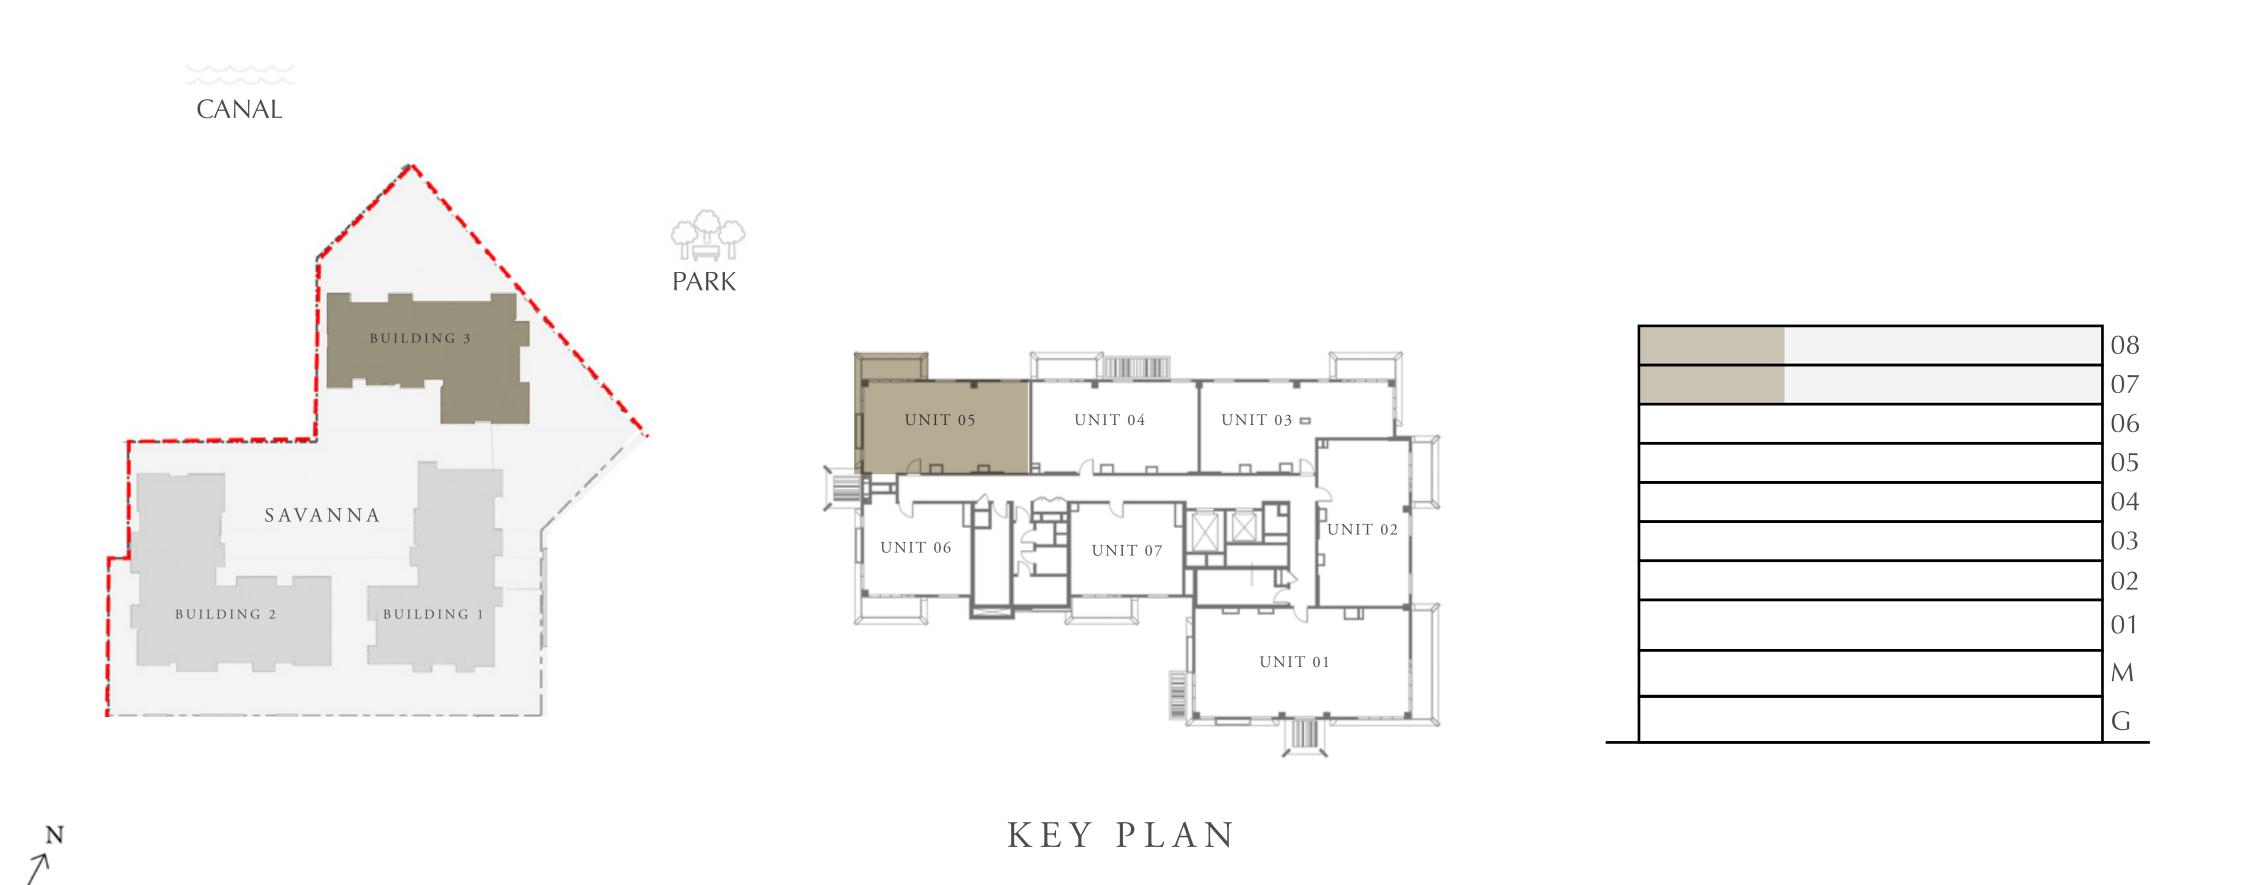

#### 1 BEDROOM

LEVEL 2-6

| APARTMENT AREA | 629.80 SQ.FT. | 58.51 SQ.M. |
|----------------|---------------|-------------|
| BALCONY AREA   | 75.56 SQ.FT.  | 7.02 SQ.M.  |
| TOTAL AREA     | 705.36 SQ.FT. | 65.53 SQ.M. |

#### CREEK BEACH

#### BUILDING 3

### 1 BEDROOM

LEVEL 7-8

| APARTMENT AREA | 629.69 SQ.FT. | 58.50 SQ.M. |
|----------------|---------------|-------------|
| BALCONY AREA   | 76.32 SQ.FT.  | 7.09 SQ.M.  |
| TOTAL AREA     | 706.01 SQ.FT. | 65.59 SQ.M. |